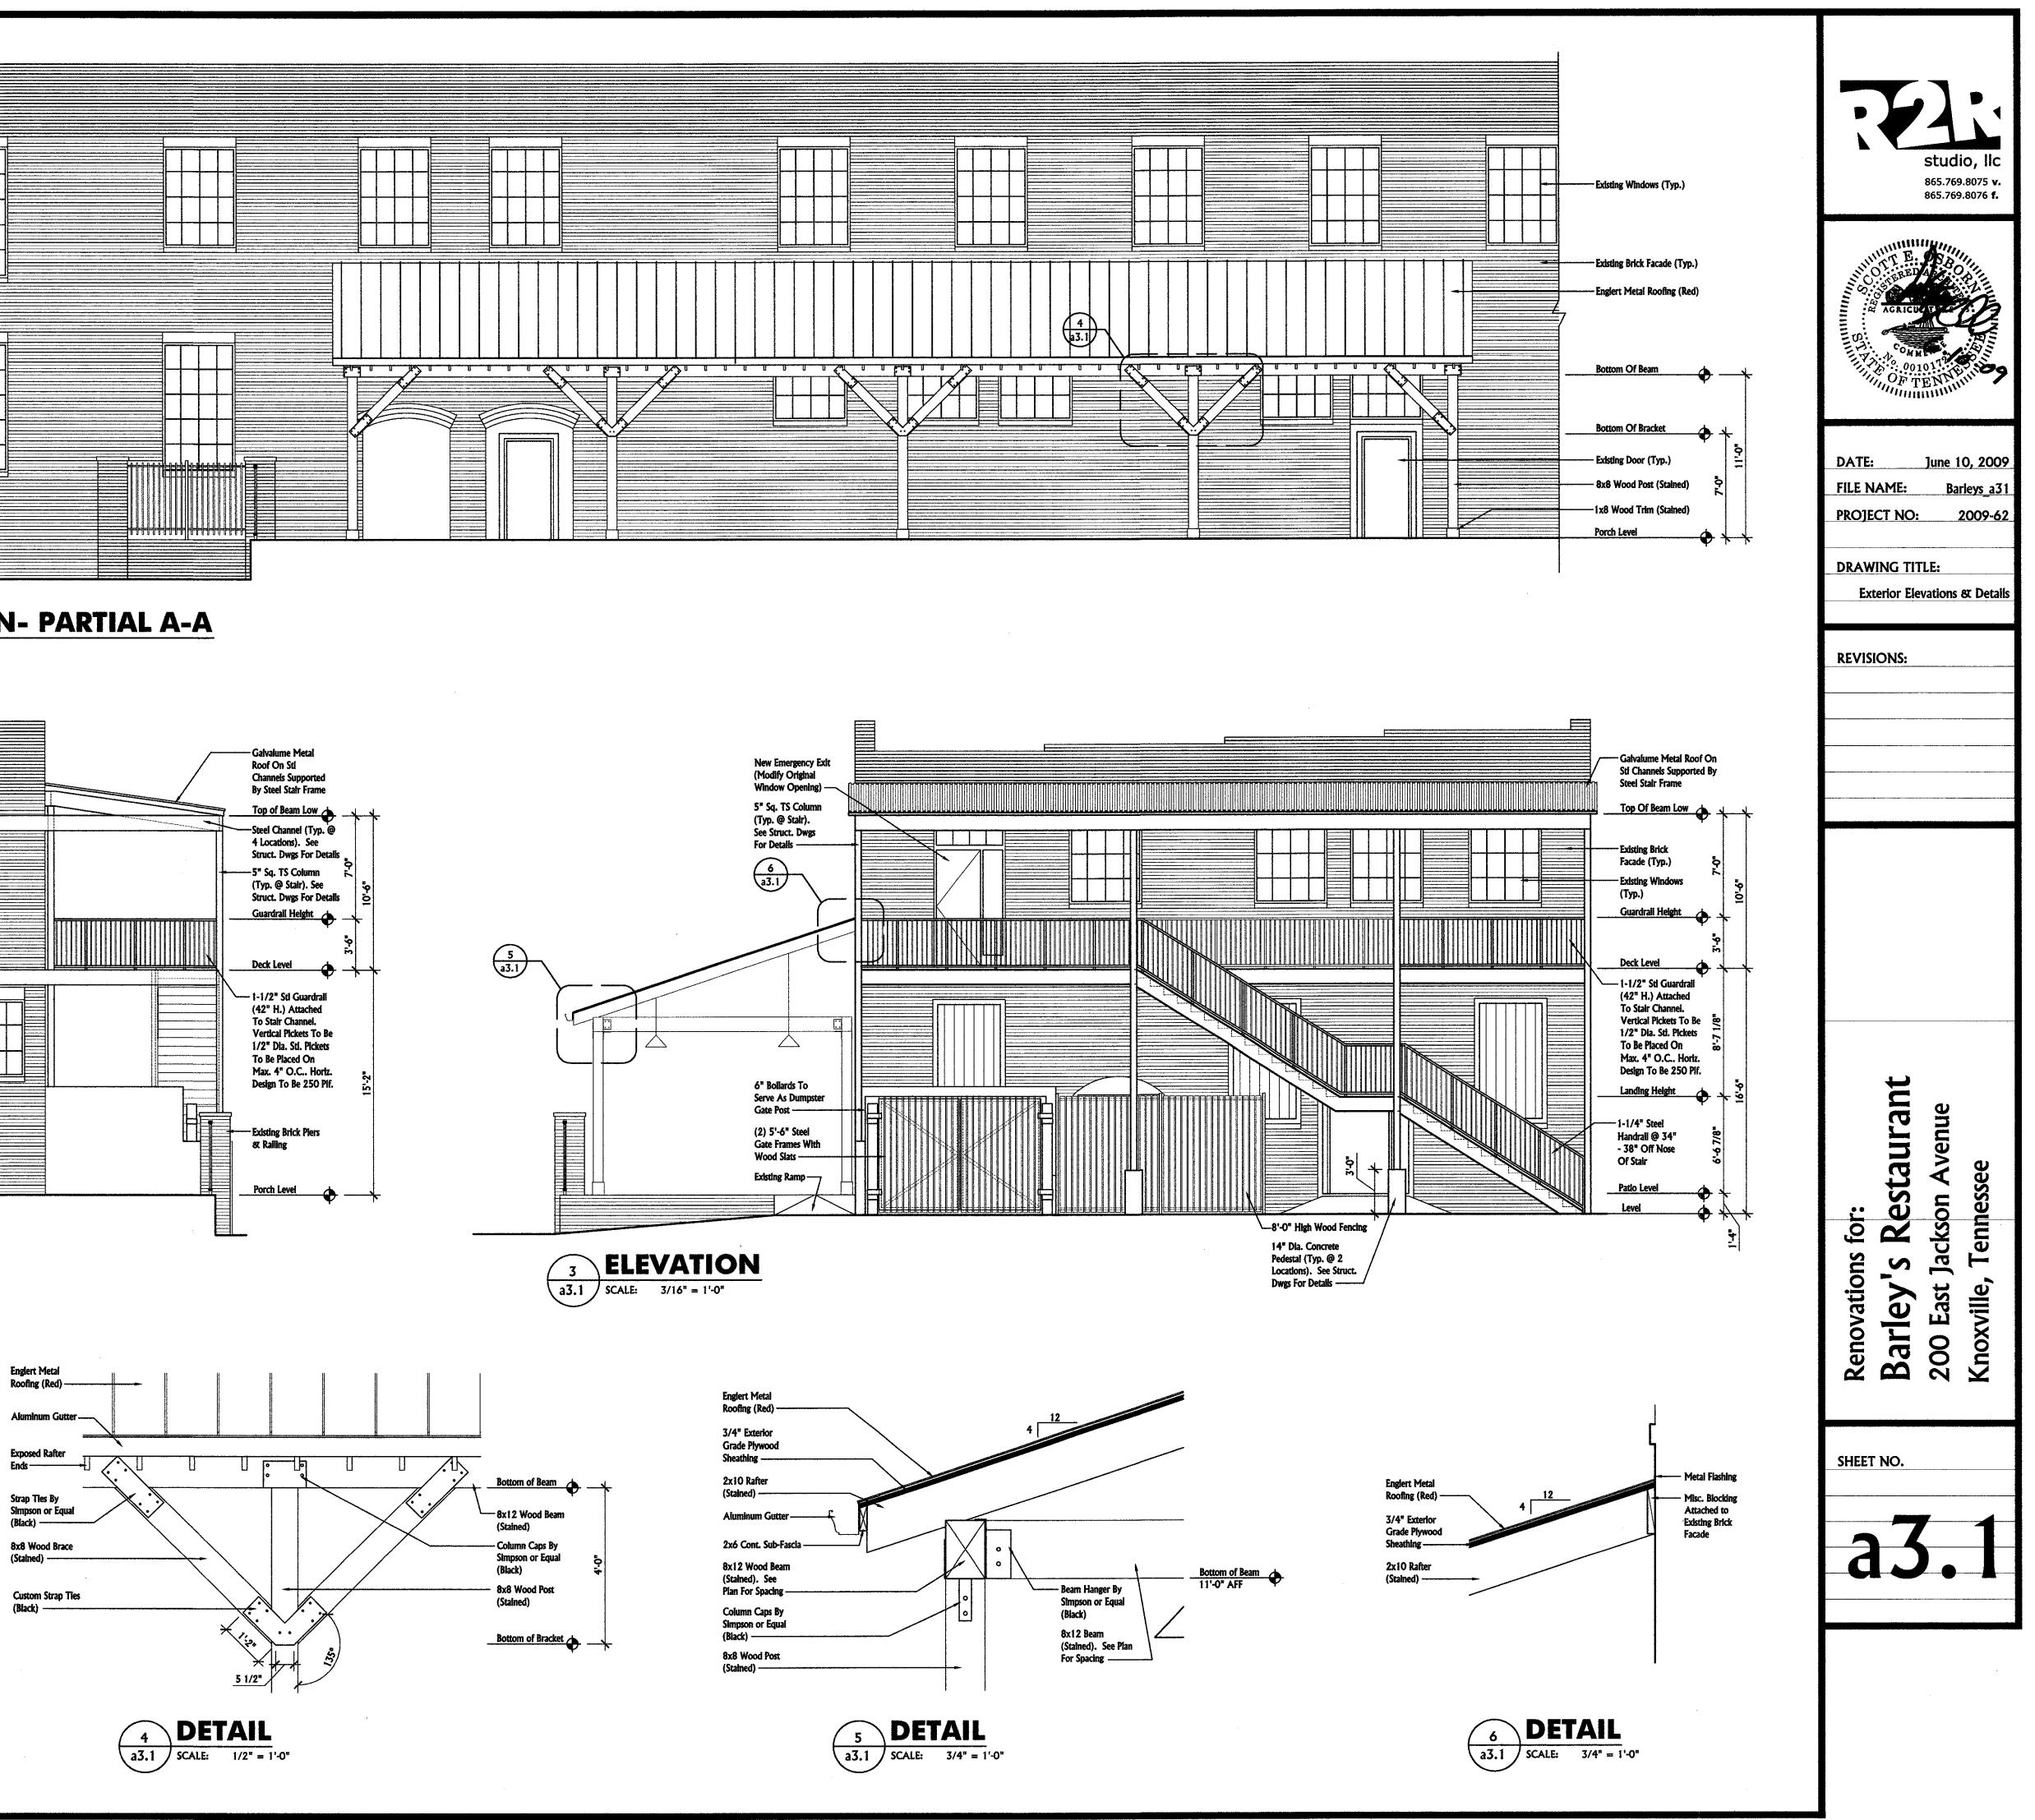

## Project: Barley's Renovation at 200 E. Jackson Avenue, Knoxville, TN

**Ann:** In response to your comments on the Barley's Renovation project, the design of the new structure is in fact independent in design from the existing building. We have had a structural engineer assist us with the design of the new exterior fire escape. The fire escape structure is self supporting with columns placed adjacent to the building. We have placed the 'straps' back to the existing building for reinforcing measures. The way the building was originally constructed the back exterior wall was not load bearing and in fact at one time had an additional structure off the back. These 'straps' will serve as bracing for the sides and back walls and will actually help the existing building distribute the loads. Our structural engineer felt that based on his visual inspection of the structure, the building was in quite good shape. Our addition will not compromise the integrity of the existing building and if it were to be removed in the future it would not have an impact on the building.