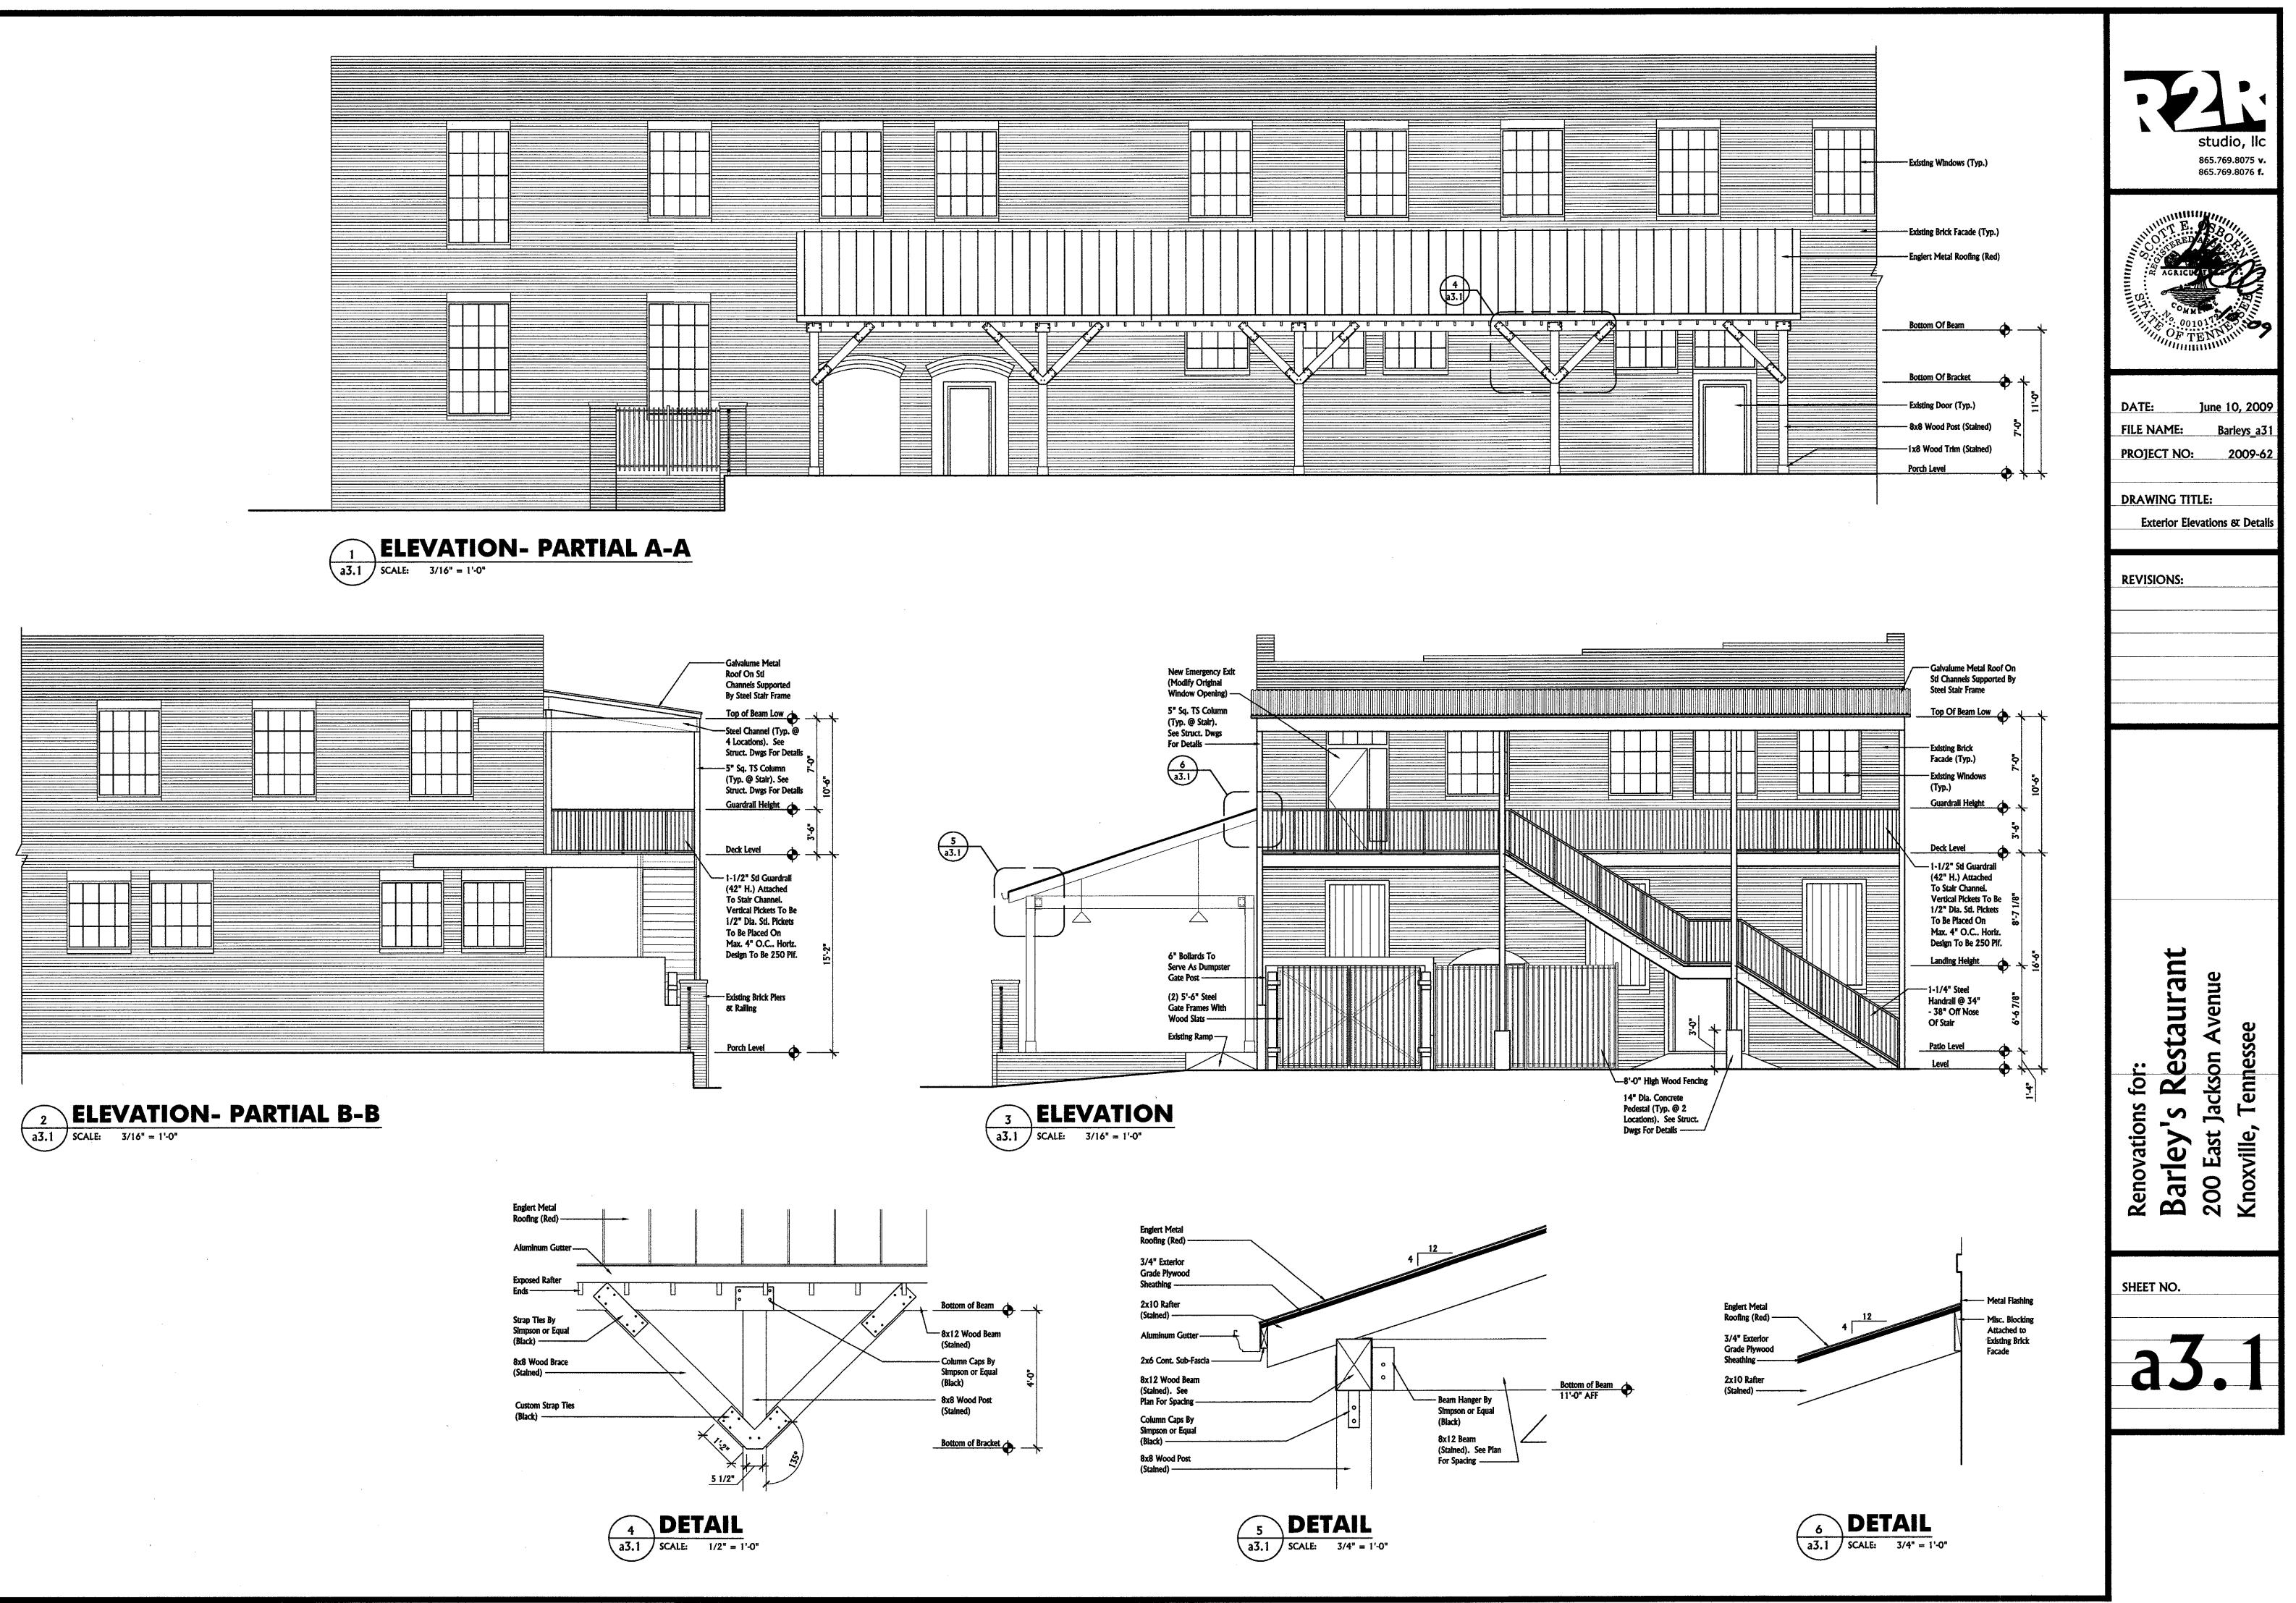

## Project: Barley's Renovation at 200 E. Jackson Avenue, Knoxville, TN

**Ann:** In response to your comments on the Barley's Renovation project, the design of the new structure is in fact independent in design from the existing building. We have had a structural engineer assist us with the design of the new exterior fire escape. The fire escape structure is self supporting with columns placed adjacent to the building. We have placed the 'straps' back to the existing building for reinforcing measures. The way the building was originally constructed the back exterior wall was not load bearing and in fact at one time had an additional structure off the back. These 'straps' will serve as bracing for the sides and back walls and will actually help the existing building distribute the loads. Our structural engineer felt that based on his visual inspection of the structure, the building was in quite good shape. Our addition will not compromise the integrity of the existing building and if it were to be removed in the future it would not have an impact on the building.