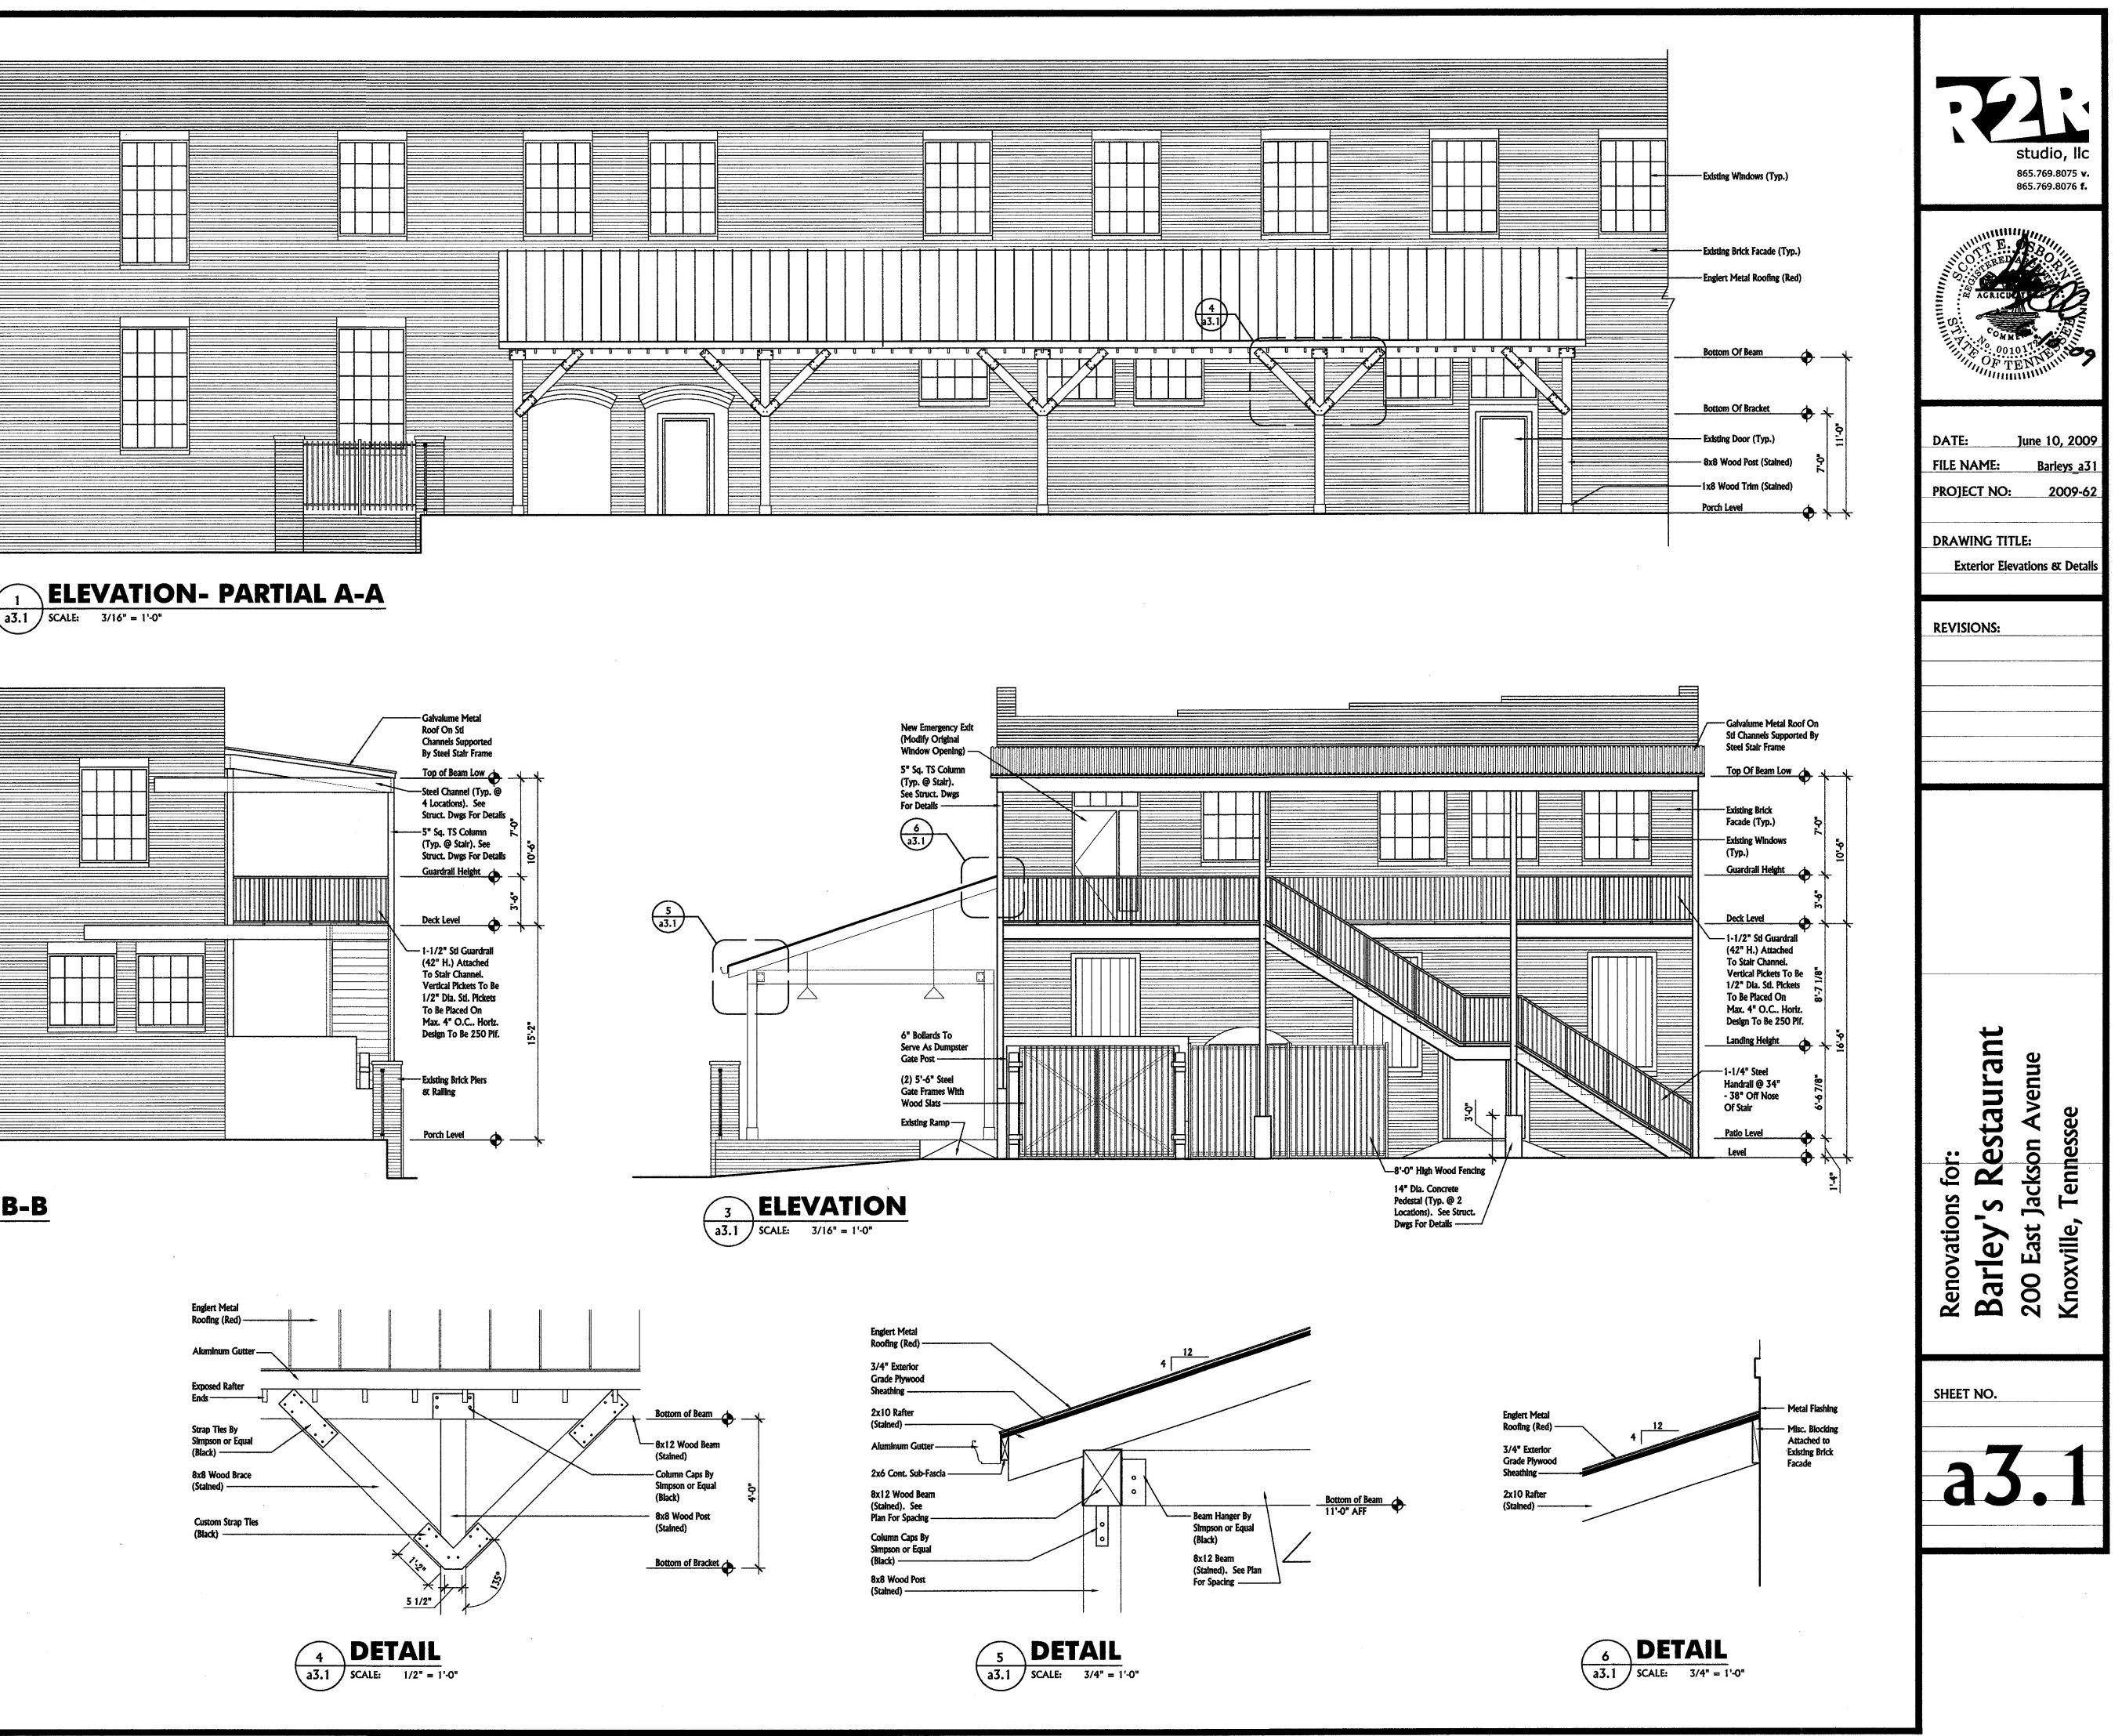

## Project: Barley's Renovation at 200 E. Jackson Avenue, Knoxville, TN

**Ann:** In response to your comments on the Barley's Renovation project, the design of the new structure is in fact independent in design from the existing building. We have had a structural engineer assist us with the design of the new exterior fire escape. The fire escape structure is self supporting with columns placed adjacent to the building. We have placed the 'straps' back to the existing building for reinforcing measures. The way the building was originally constructed the back exterior wall was not load bearing and in fact at one time had an additional structure off the back. These 'straps' will serve as bracing for the sides and back walls and will actually help the existing building distribute the loads. Our structural engineer felt that based on his visual inspection of the structure, the building was in quite good shape. Our addition will not compromise the integrity of the existing building and if it were to be removed in the future it would not have an impact on the building.