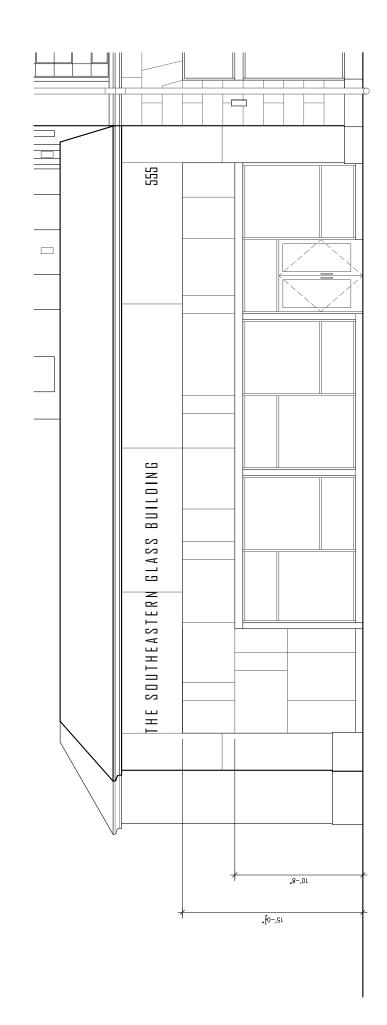

# **NOTE: Demolition Of An Existing Building/Structure**

Please check with local H-1 or National Register Districts before considering demolition of an existing structure.

**0517 - SE GLASS** ELEVATION | NEW INFILL AT PORTE COCHERE

SCALE: ⅓" = 1'-0" NOVEMBER 19, 2009

**SANDERS PACE** ARCHITECTURE T 865 329 0316 F 865 546 2348 133 S GAY STREET KNOXVILLE, TENNESSEE 37902

**SANDERS PACE** ARCHITECTURE T 865 329 0316 F 865 546 2348 133 S GAY STREET KNOXVILLE, TENNESSEE 37902

**SANDERS PACE** ARCHITECTURE T 865 329 0316 F 865 546 2348 133 S GAY STREET KNOXVILLE, TENNESSEE 37902

THE STUTHEASTERN BLASS BUILDING

0511 - SE GLASS

NEW INFILL @ PORTE COCHECE HOVEMBER 11, 2009

- "RANDOM" PATTELN (SIMILAR TO GLASS ON LEVEL OB)
-HARRI FANEL (INTEGRAL COLOR OR PAINTED)
-STULLO (RIFFERENT COLOR/TEXTURE THAN EXISTIND)