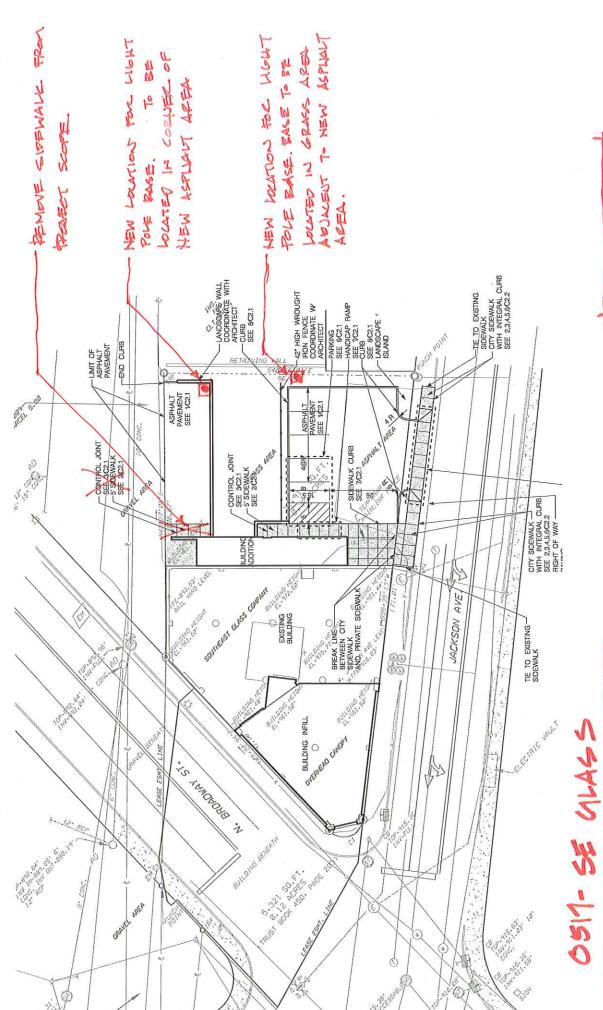

# SITE DESIGN, PARKING, PLAZAS, LANDSCAPE:

- 1. Site Plan, indicating the extent of the proposal and its relationship to any existing structures on the property, streets, public property, and any structures on immediate adjacent lots.
- 2. Landscape plan, indicating species and planting sizes, irrigation, lighting location and detail, hardscape materials and colors
- 3. Fully labeled color photographs of the property and surrounding properties
- 4. Information illustrating the design and type of lighting and other design elements.

# **NOTE: Demolition Of An Existing Building/Structure**

Please check with local H-1 or National Register Districts before considering demolition of an existing structure.

**0517 - SE GLASS** ELEVATION | NEW INFILL AT PORTE COCHERE