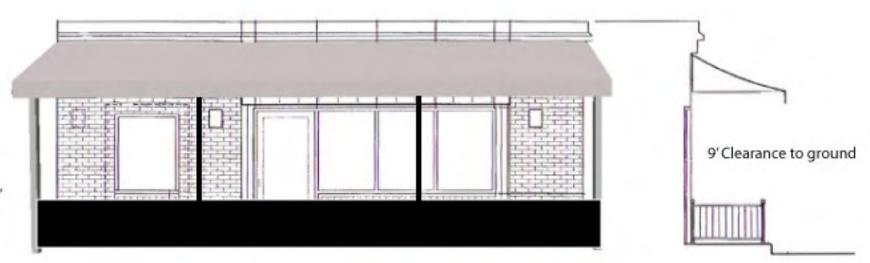

Left entrance opening of 54"

10.8.08

8910 Valgro Rd. Knoxville, TN 37920 865.573.2804 Fax: 865.573.9677 Le Perigo Knoxville, TN Awning will be Black Flame Retartdant 16oz canvas 1"x 1"x .125" alluminum tubing handrail around decking will be covered in same Black HUV material

Le Perigo Knoxville, TN Awning will be Black HUV Firesist Graphics painted in gold = 7.45 sq.ft.

> REMOVE EXISTING DOOR AND REPLACE WITH ALUM CLAD WINDOW INFILL AS REQUIRED TO MATCH EXISTING CONDITION DECK TO EXTEND LEVEL AND MEET EXISTING SIDEWALK AT GRADE (MAX 1/2" TRANSITION) REMOVE EXISTING NON-LOADBEARING WINDOW/WALL INFILL AND REPLACE WITH NEW DOOR AND ALUM CLAD WINDOW SYSTEM 4'-0" WROUGHT IRON FENCE ALONG NORTH\_ AND WEST SIDES OF SIDEWALK USE ARE PROPOSED AWNING ABOVE ENTRY AND OUTDOOR SEATING