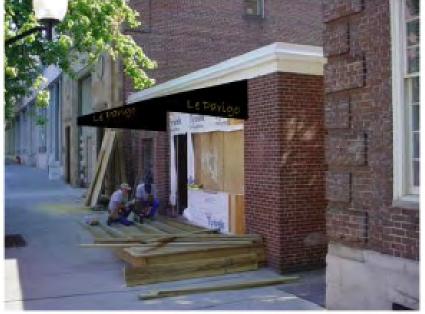

> REMOVE EXISTING DOOR AND REPLACE WITH ALUM CLAD WINDOW INFILL AS REQUIRED TO MATCH EXISTING CONDITION DECK TO EXTEND LEVEL AND MEET EXISTING SIDEWALK AT GRADE (MAX 1/2" TRANSITION) REMOVE EXISTING NON-LOADBEARING WINDOW/WALL INFILL AND REPLACE WITH NEW DOOR AND ALUM CLAD WINDOW SYSTEM 4'-0" WROUGHT IRON FENCE ALONG NORTH\_ AND WEST SIDES OF SIDEWALK USE ARE PROPOSED AWNING ABOVE ENTRY AND OUTDOOR SEATING