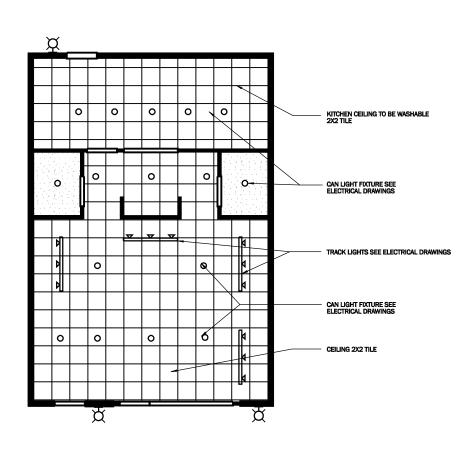

## Le Parigo (10/7/2008)

2 Reflected Ceiling Plan 3/16" = 1'-0"

OWNER TO PROVIDE NON - LOADBEARING DECORATIVE BEAMS IN CEILING PLANE

Typical Mounting Heights
SCALE: NTS

REMOVE EXISTING WINDOWS AND INFILL WITH CMU TO MATCH EXISTING CONDITIONS (TVP) 4 **Equipment Legend** 1 ICE MACHINE NEW HM DOOR & HARDWARE IN EXISTING OPENING 2 STEAM TABLE 3 EXHAUST HOOD ABOVE 4 GRILL 5 BURNER 1 4 6 REACH-IN COOLER 2 7 BOX COOLER 8 BAR COOLER 9 BOX COOLER (10) SANITIZING DISHWASHER EXISTING FLOOR DRAIN 1 UTILITY SINK AND SINK 1 (13) HOT WATER HEATER ON SHELF ABOVE SINK (SEE PLUMB. DWGS) 1,000 gal. GREASE TRAP (SEE PLUMB. DWGS) (15) COUNTER WITH DRY STORAGE BELOW 6'-0" WIDE PASS-THRU (16) COUNTER WITH DRY STORAGE BELOW AND ABOVE TOILET ACCESSORIES BY OWNER 17 BAR SINK MEN ALL NEW INTERIOR DOOR TO BE FLUSH WOOD W/ HM FRAMES TYPICAL ❿ 5'-2" CLR. ALL TOILET PARTITION WALLS TO HAVE SOUND ATTENUATION INFILL (TYPICAL) 24" X 30" TABLE (TYP.) -BANQUETTE BENCH SEATING AGAINST WALL (TYP.) SERVICE DIVIDER, FULL- HEIGHT -**₽** HALF - HEIGHT BAR WALL (42") W/ WOOD COUNTER & BAR TOP 3'-0"