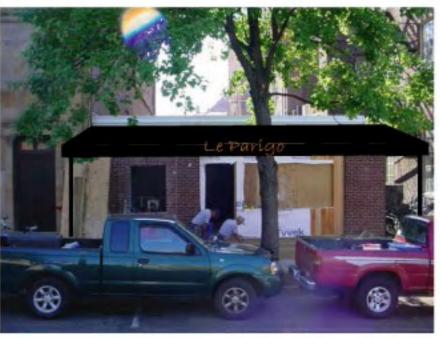

Left entrance opening of 54"

10.8.08

8910 Valgro Rd. Knoxville, TN 37920 865.573.2804 Fax: 865.573.9677 Le Perigo Knoxville, TN Awning will be Black Flame Retartdant 16oz canvas 1"x 1"x .125" alluminum tubing handrail around decking will be covered in same Black HUV material

Le Perigo Knoxville, TN Awning will be Black HUV Firesist Graphics painted in gold = 7.45 sq.ft.

> REMOVE EXISTING DOOR AND REPLACE WITH ALUM CLAD WINDOW INFILL AS REQUIRED TO MATCH EXISTING CONDITION DECK TO EXTEND LEVEL AND MEET EXISTING SIDEWALK AT GRADE (MAX 1/2" TRANSITION) REMOVE EXISTING NON-LOADBEARING WINDOW/WALL INFILL AND REPLACE WITH NEW DOOR AND ALUM CLAD WINDOW SYSTEM 4'-0" WROUGHT IRON FENCE ALONG NORTH\_ AND WEST SIDES OF SIDEWALK USE ARE PROPOSED AWNING ABOVE ENTRY AND OUTDOOR SEATING