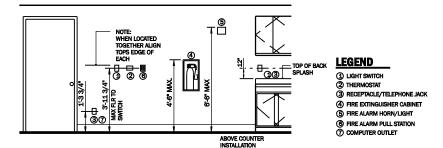

## Le Parigo (10/7/2008)

2 Reflected Ceiling Plan 3/16" = 1'-0"

OWNER TO PROVIDE NON - LOADBEARING DECORATIVE BEAMS IN CEILING PLANE

Typical Mounting Heights
SCALE: NTS

REMOVE EXISTING WINDOWS AND INFILL WITH CMU TO MATCH EXISTING CONDITIONS (TVP) 4 **Equipment Legend** 1 ICE MACHINE NEW HM DOOR & HARDWARE IN EXISTING OPENING 2 STEAM TABLE 3 EXHAUST HOOD ABOVE 4 GRILL 5 BURNER 1 4 6 REACH-IN COOLER 2 7 BOX COOLER 8 BAR COOLER 9 BOX COOLER (10) SANITIZING DISHWASHER EXISTING FLOOR DRAIN 1 UTILITY SINK AND SINK 1 (13) HOT WATER HEATER ON SHELF ABOVE SINK (SEE PLUMB. DWGS) 1,000 gal. GREASE TRAP (SEE PLUMB. DWGS) (15) COUNTER WITH DRY STORAGE BELOW 6'-0" WIDE PASS-THRU (16) COUNTER WITH DRY STORAGE BELOW AND ABOVE TOILET ACCESSORIES BY OWNER 17 BAR SINK MEN ALL NEW INTERIOR DOOR TO BE FLUSH WOOD W/ HM FRAMES TYPICAL ❿ 5'-2" CLR. ALL TOILET PARTITION WALLS TO HAVE SOUND ATTENUATION INFILL (TYPICAL) 24" X 30" TABLE (TYP.) -BANQUETTE BENCH SEATING AGAINST WALL (TYP.) SERVICE DIVIDER, FULL- HEIGHT -**₽** HALF - HEIGHT BAR WALL (42") W/ WOOD COUNTER & BAR TOP 3'-0"