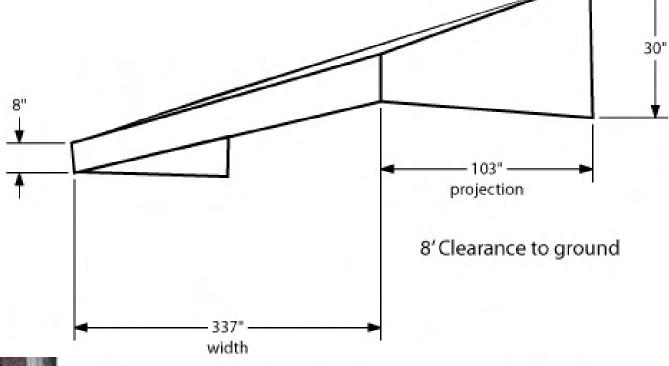

Left entrance opening of 54"

10.8.08

8910 Valgro Rd. Knoxville, TN 37920 865.573.2804 Fax: 865.573.9677 Le Perigo Knoxville, TN Awning will be Black Flame Retartdant 16oz canvas 1"x 1"x .125" alluminum tubing handrail around decking will be covered in same Black HUV material

Le Perigo Knoxville, TN Awning will be Black HUV Firesist Graphics painted in gold = 7.45 sq.ft.