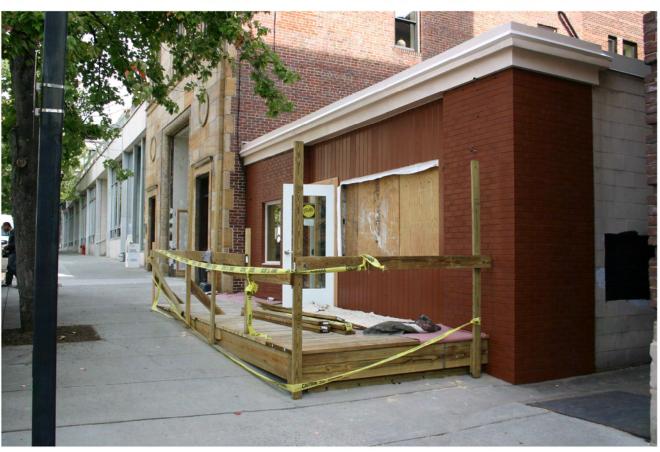

Left entrance opening of 54"

10.8.08

8910 Valgro Rd. Knoxville, TN 37920 865.573.2804 Fax: 865.573.9677 Le Perigo Knoxville, TN Awning will be Black Flame Retartdant 16oz canvas 1"x 1"x .125" alluminum tubing handrail around decking will be covered in same Black HUV material

Le Perigo Knoxville, TN Awning will be Black HUV Firesist Graphics painted in gold = 7.45 sq.ft.

> REMOVE EXISTING DOOR AND REPLACE WITH ALUM CLAD WINDOW INFILL AS REQUIRED TO MATCH EXISTING CONDITION DECK TO EXTEND LEVEL AND MEET EXISTING SIDEWALK AT GRADE (MAX 1/2" TRANSITION) REMOVE EXISTING NON-LOADBEARING WINDOW/WALL INFILL AND REPLACE WITH NEW DOOR AND ALUM CLAD WINDOW SYSTEM 4'-0" WROUGHT IRON FENCE ALONG NORTH\_ AND WEST SIDES OF SIDEWALK USE ARE PROPOSED AWNING ABOVE ENTRY AND OUTDOOR SEATING