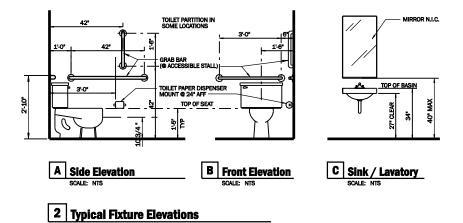

**6** 

7

WOMEN

5'-2" CLR.

(5)

(8)

NOTE: ALL WALLS TO BE 3 5/8" METAL STUDS WITH 5/8" GYPSUM BOARD BOTH SIDES, WET LOCATIONS TO BE MOISTURE - RESISTANT GYPSUM BOARD

EXISTING TREE WELL