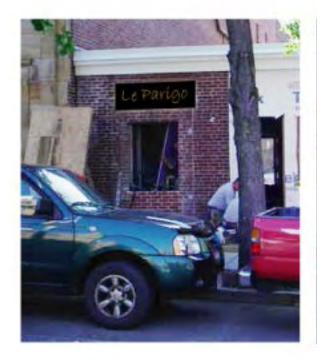

## Downtown Knoxville Design Overlay District Certificate of Appropriateness Name of Applicant: Cedric Coant

| Suite 403 * City County Building 4 0 0 Main Street  Noville, Tennessee 37902 8 6 5 · 2 1 5 · 2 5 0 0 FAX · 2 1 5 · 2 0 6 8 W W W · k no x m p c · o r g  Owner □ Contractor □ Architect □ Engineer ♥ Other □ Contract  Application accepted by: ▼ ULU Fee Amount: ▼ 30                                                                                   |                                                                                                                                                                                                                                                 |
|----------------------------------------------------------------------------------------------------------------------------------------------------------------------------------------------------------------------------------------------------------------------------------------------------------------------------------------------------------|-------------------------------------------------------------------------------------------------------------------------------------------------------------------------------------------------------------------------------------------------|
| PREAPPLICATION CONFERENCE                                                                                                                                                                                                                                                                                                                                | Date Completed:                                                                                                                                                                                                                                 |
| PROPERTY INFORMATION  Building or Project Name: LE PARIGO  Street Address: 416 W clarch avenue  Tax Identification Number(s): 094LG010                                                                                                                                                                                                                   | PROJECT ARCHITECT/ENGINEER  PLEASE PRINT Name: STEG TERRY  Company: Studio 4  Address: 414 Clinch AV  City: KNOXVIILE State: TN Zip: 37907                                                                                                      |
| PROPERTY OWNER  PLEASE PRINT Name:                                                                                                                                                                                                                                                                                                                       | Telephone: 523 500   Fax:                                                                                                                                                                                                                       |
| Company:  Address: 420 Clinch Ave.  City: 400 x State: 7N Zip: 3790 2  Telephone:  Fax:  E-mail:  ACCOMPANYING MATERIALS                                                                                                                                                                                                                                 | PROJECT CONTRACTOR  PLEASE PRINT Name: CRAIG Belit?  Company: CRAIG BELIT? Contractor  Address: Po Box 50786  City: KNOXVIILE State: IN Zip: 37950  Telephone: 389 0631  Fax: 217 40 33                                                         |
| Please see the reverse side of this form for a list of information required as part of this application.  FOR OFFICE USE ONLY  PROJECT INFORMATION  LEVEL 1: \$30  Minor Alteration of an Existing Building/Structure Sign  LEVEL 2: \$70  Major Alteration of an Existing Building/Structure Addition to an Existing Building/Structure  LEVEL 3: \$100 | PROJECT CONTACT All application-related correspondence should be directed to:  PLEASE PRINT Name: CEDRIC COANT  Company: Le PARIGO  Address: \$16 \text{V} clinch ave.}  City: Ladxille State: TN Zip: 37907  Telephone: 6214207  Fax: 689 9847 |
| ☐ Construction of New Building/Structure                                                                                                                                                                                                                                                                                                                 | E-mail: MKKIZENK @ MSN . COM.                                                                                                                                                                                                                   |