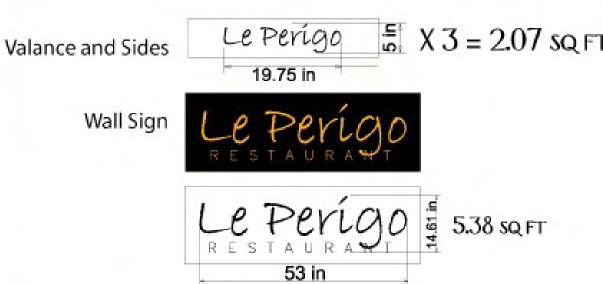

Le Perigo Knoxville, TN Awning will be Black HUV Firesist Graphics painted in gold = 7.45 sq.ft.