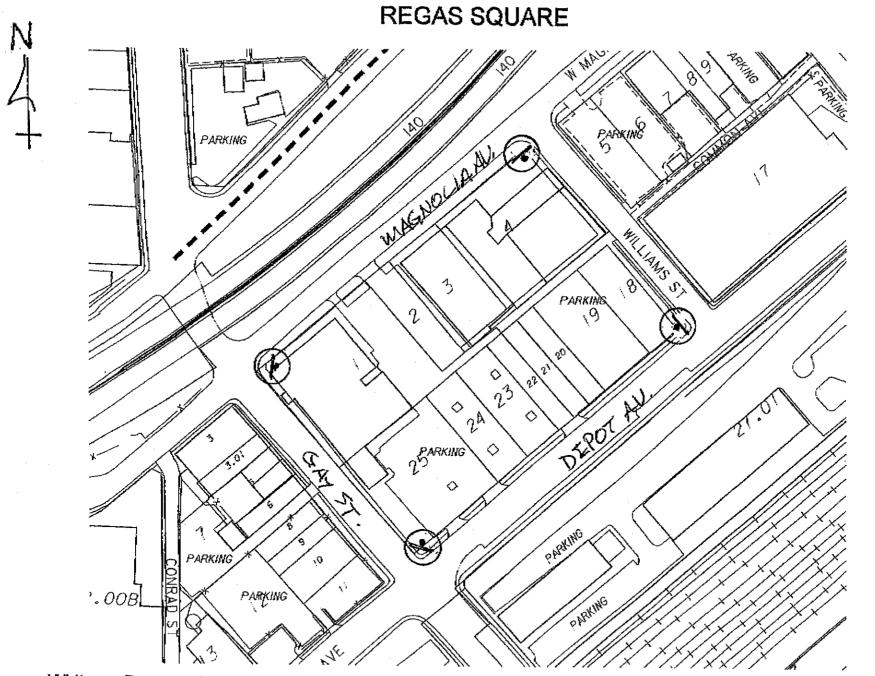

### FAX LETTER OF TRANSMITTAL

**TO:** Randy Kenner

DATE:

December 18, 2007

PROJECT: REGAS SQUARE

**REFERENCE:** 

Number of Pages: 2 (Including Cover Page)

Title/Description of Item Transmitted: GIS map showing locations of signs.

**REMARKS:** Specific locations: Gay St. at Magnolia Av. and Gay St. at Depot Av. will be installed at an angle so that the two approaches to the Square at each intersection can see the signs. The signs at Williams St. at Magnolia Av. and Williams St. at Depot Av. will be installed perpendicular as shown on the map. These orientations make the most sense. The signs will be installed before January 7, 2008.