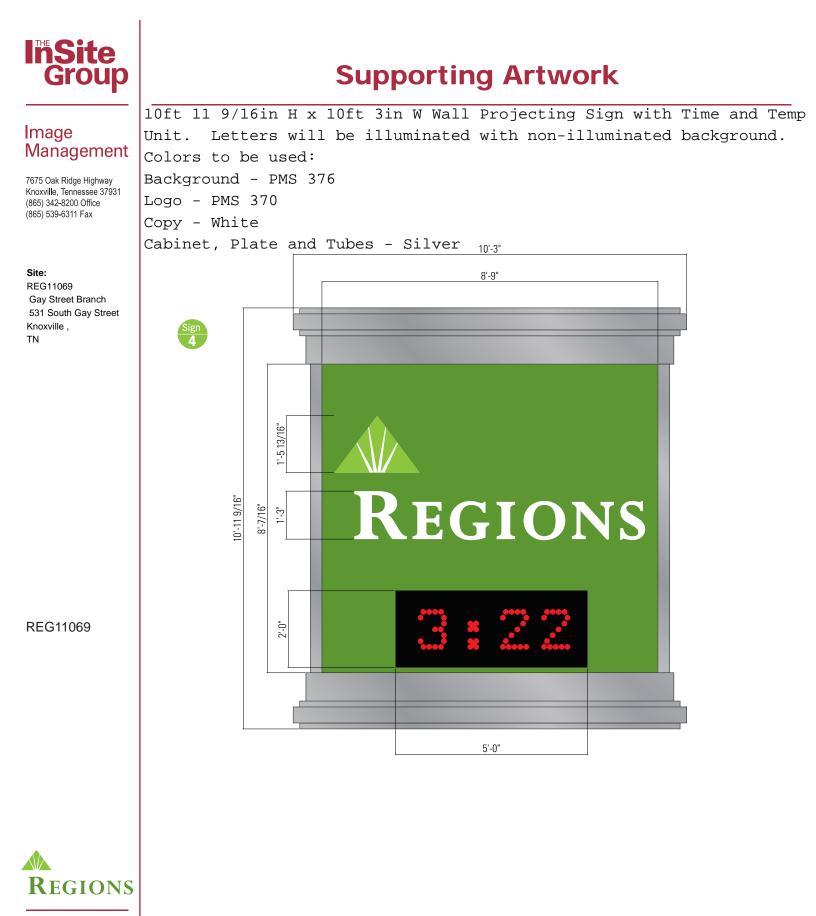

## **Supporting Artwork**

5ft H x 39ft 5 1/8in illuminated remote channel letters with white copy and standard green logo (PMS 370)

REG11069

Artwork is the property of The Insite Group, not to be copied or reproduced without permission of The InSite Group.