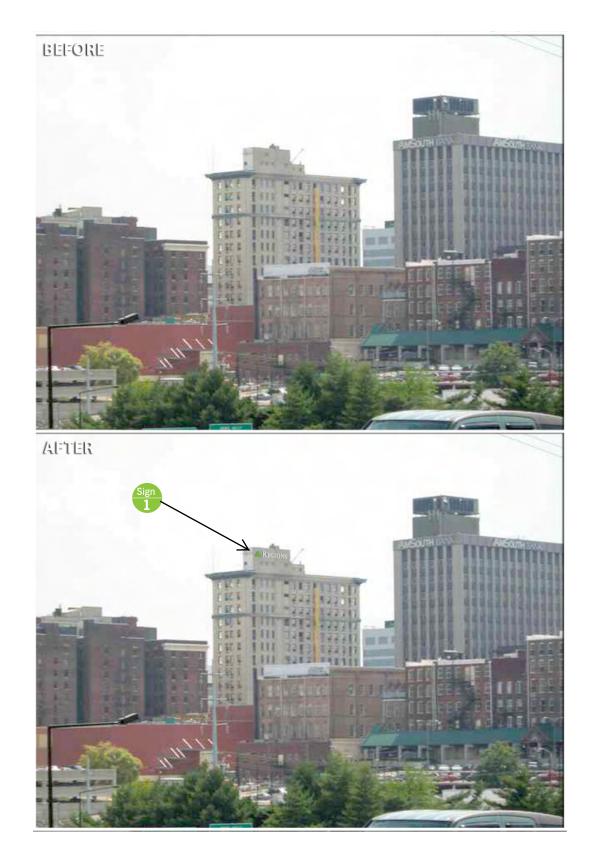

### North Elevation

7675 Oak Ridge Highway Knoxville, Tennessee 37931 (865) 342-8200 Office (865) 539-6311 Fax

Site: REG11069 Gay Street Branch 531 South Gay Street Knoxville , TN

## **Photo Overlays**

North Elevation

7675 Oak Ridge Highway Knoxville, Tennessee 37931 (865) 342-8200 Office (865) 539-6311 Fax

Site: REG11069 Gay Street Branch 531 South Gay Street Knoxville , TN

#### North Elevation

7675 Oak Ridge Highway Knoxville, Tennessee 37931 (865) 342-8200 Office (865) 539-6311 Fax

Site: REG11069 Gay Street Branch 531 South Gay Street Knoxville , TN