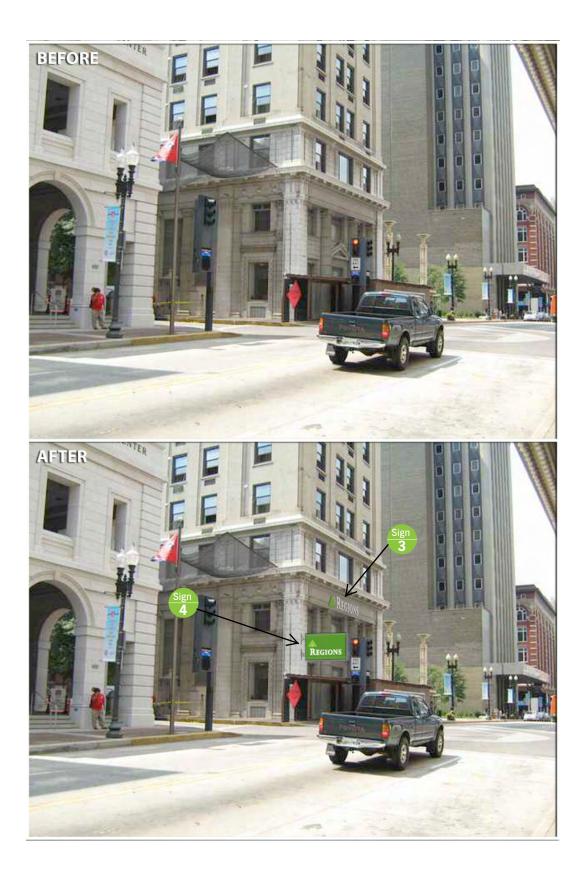

### **Photo Overlays**

South View of front elevation facing Gay Street

7675 Oak Ridge Highway Knoxville, Tennessee 37931 (865) 342-8200 Office (865) 539-6311 Fax

Site: REG11069 Gay Street Branch 531 South Gay Street Knoxville , TN

North view of front elevation facing Gay Street

Artwork is the property of The Insite Group, not to be copied or reproduced without permission of The InSite Group.

 File Name:
 REG11069

 Drawing No:
 REG11069\_SA\_pg3

#### South view of front elevation facing Gay Street

7675 Oak Ridge Highway Knoxville, Tennessee 37931 (865) 342-8200 Office (865) 539-6311 Fax

Site: REG11069 Gay Street Branch 531 South Gay Street Knoxville , TN

North View of front elevation facing Gay Street

Approved By: Site #

Site #