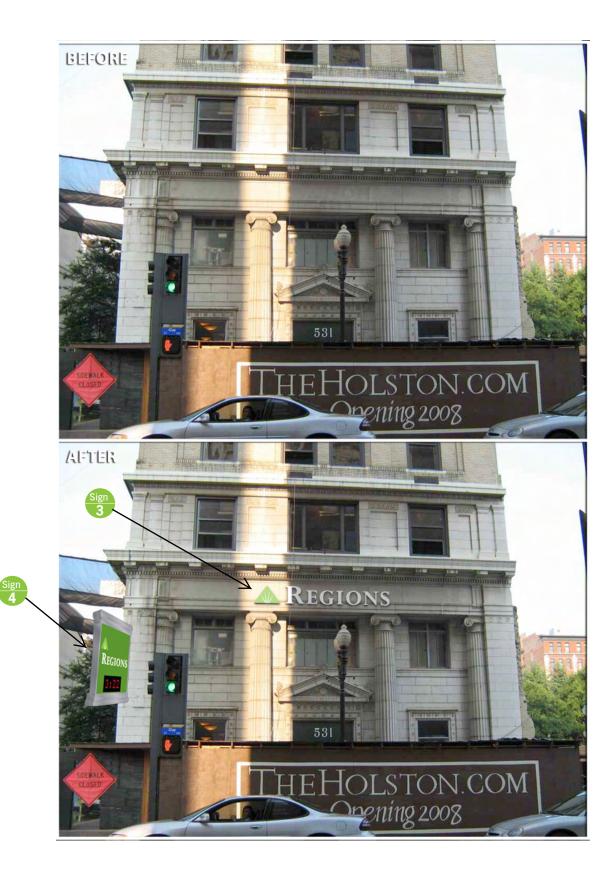

### North Elevation

7675 Oak Ridge Highway Knoxville, Tennessee 37931 (865) 342-8200 Office (865) 539-6311 Fax

Site: REG11069 Gay Street Branch 531 South Gay Street Knoxville , TN

## **Photo Overlays**

North Elevation

7675 Oak Ridge Highway Knoxville, Tennessee 37931 (865) 342-8200 Office (865) 539-6311 Fax

Site: REG11069 Gay Street Branch 531 South Gay Street Knoxville , TN