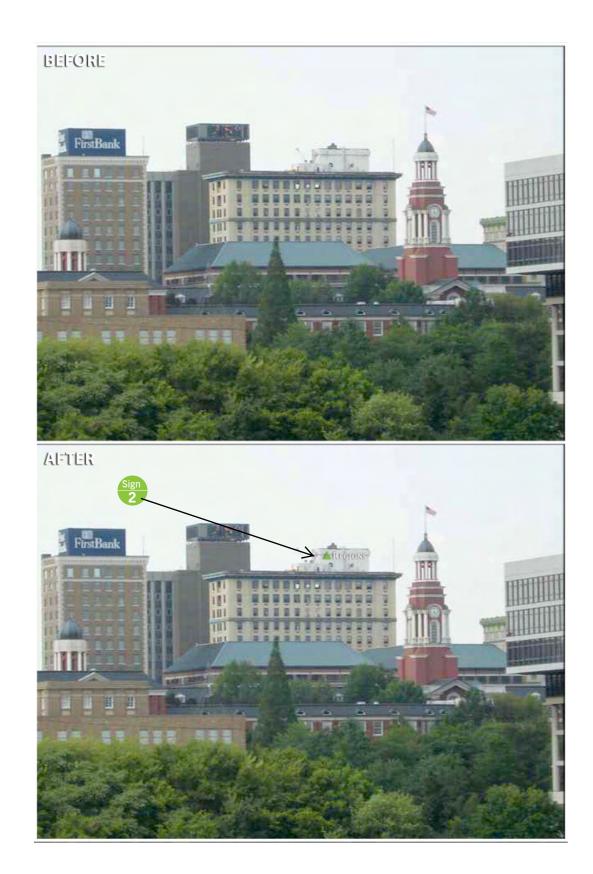

## **Photo Overlays**

Elevation facing Gay Street

7675 Oak Ridge Highway Knoxville, Tennessee 37931 (865) 342-8200 Office (865) 539-6311 Fax

Site: REG11069 Gay Street Branch 531 South Gay Street Knoxville , TN