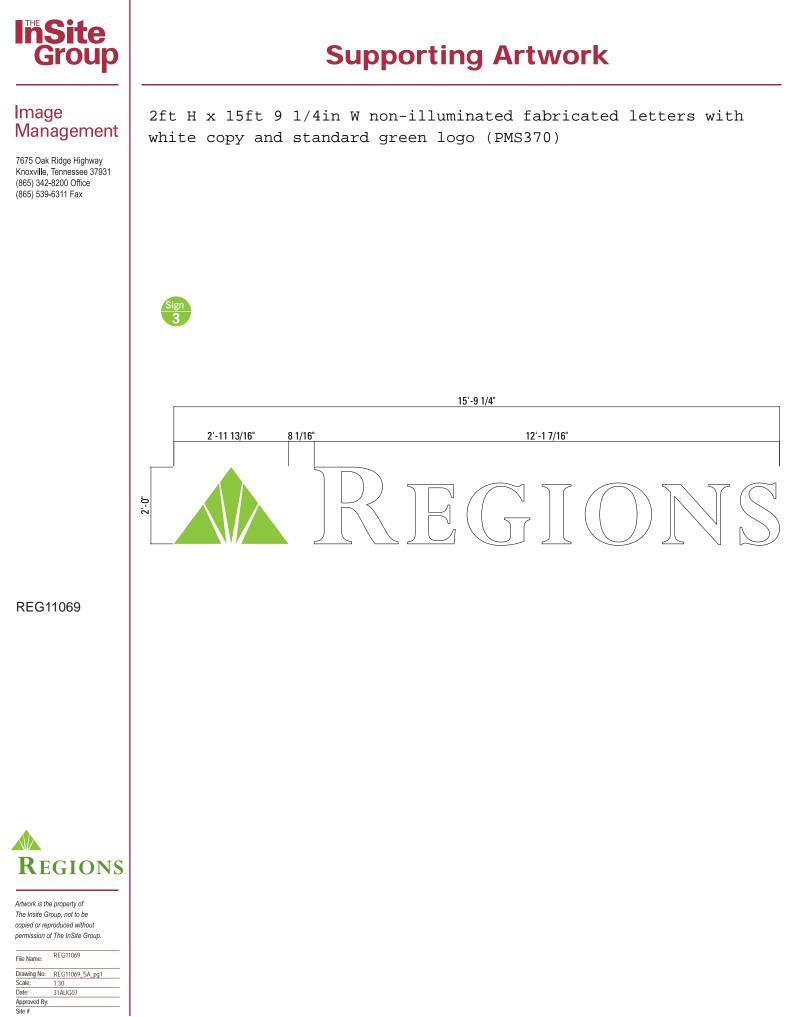

## **Supporting Artwork**

5ft H x 39ft 5 1/8in illuminated remote channel letters with white copy and standard green logo (PMS 370)

REG11069

Artwork is the property of The Insite Group, not to be copied or reproduced without permission of The InSite Group.

 File Name:
 REG11069

 Drawing No:
 REG11069\_SA\_pg2

 Scale:
 1:80

 Date:
 31AUG07

 Approved By:
 Site #

7675 Oak Ridge Highway Knoxville, Tennessee 37931 (865) 342-8200 Office (865) 539-6311 Fax

Site: REG11069 Gay Street Branch 531 South Gay Street Knoxville , TN