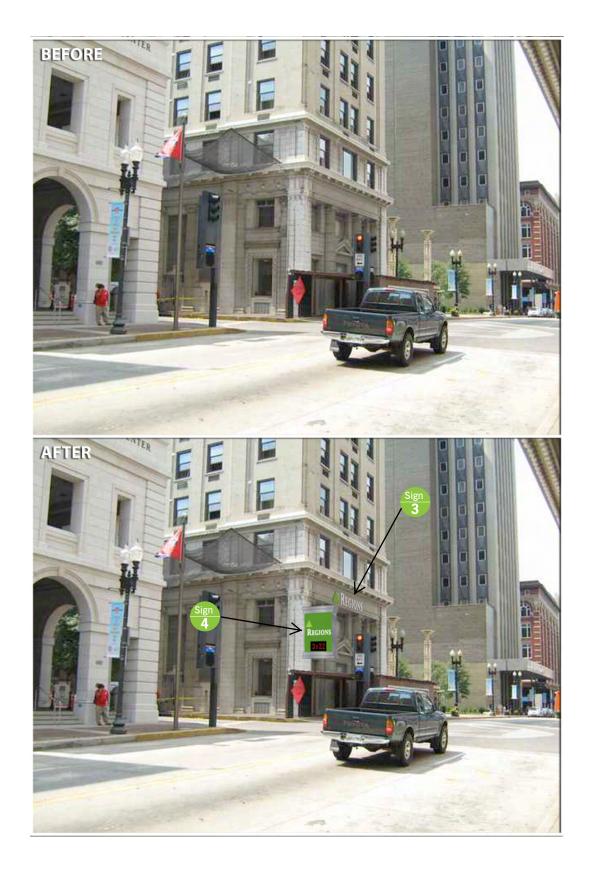

### **Photo Overlays**

South View of front elevation facing Gay Street

7675 Oak Ridge Highway Knoxville, Tennessee 37931 (865) 342-8200 Office (865) 539-6311 Fax

Site: REG11069 Gay Street Branch 531 South Gay Street Knoxville , TN

North view of front elevation facing Gay Street

Artwork is the property of The Insite Group, not to be copied or reproduced without permission of The InSite Group.

 File Name:
 REG11069

 Drawing No:
 REG11069\_SA\_pg3

#### South view of front elevation facing Gay Street

7675 Oak Ridge Highway Knoxville, Tennessee 37931 (865) 342-8200 Office (865) 539-6311 Fax

Site: REG11069 Gay Street Branch 531 South Gay Street Knoxville , TN

North View of front elevation facing Gay Street

Approved By: Site #

Site #