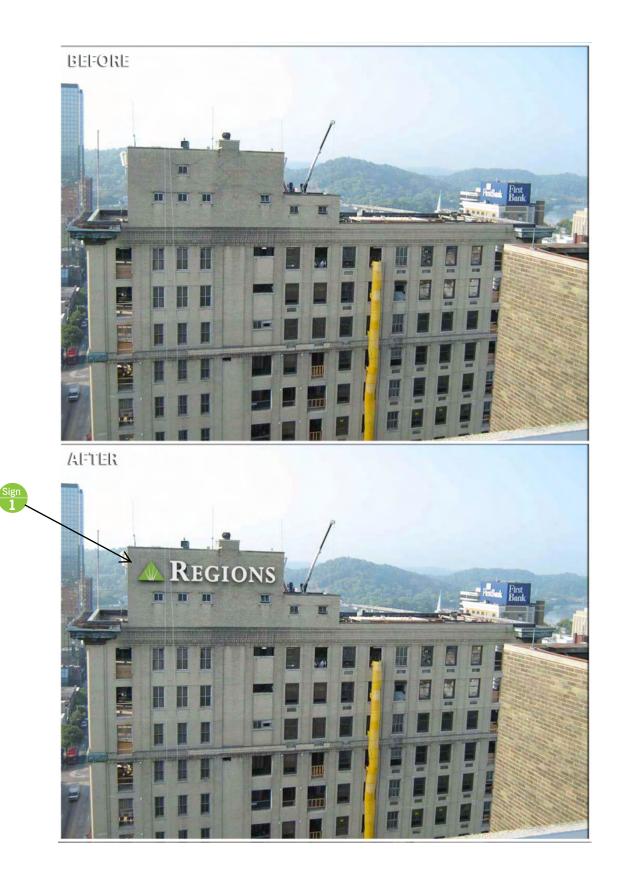

### South Elevation

7675 Oak Ridge Highway Knoxville, Tennessee 37931 (865) 342-8200 Office (865) 539-6311 Fax

Site: REG11069 Gay Street Branch 531 South Gay Street Knoxville , TN

#### South Elevation

7675 Oak Ridge Highway Knoxville, Tennessee 37931 (865) 342-8200 Office (865) 539-6311 Fax

Site: REG11069 Gay Street Branch 531 South Gay Street Knoxville , TN