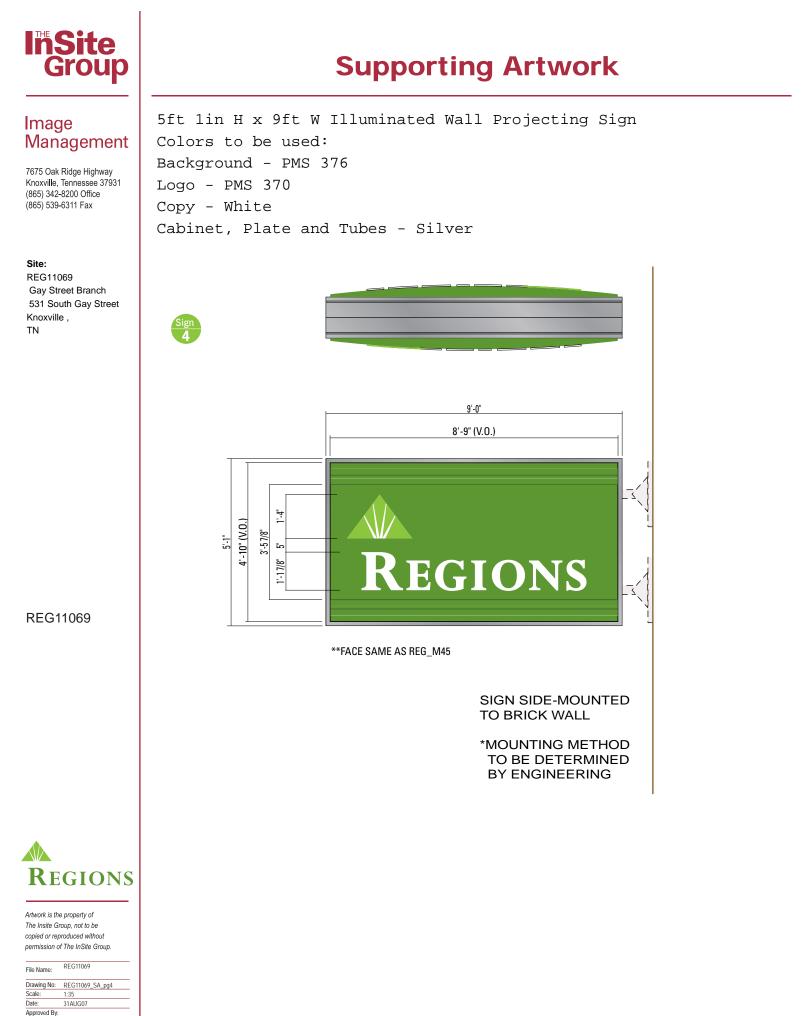

## **Supporting Artwork**

5ft H x 39ft 5 1/8in W illuminated remote channel letters with white copy and standard green logo (PMS 370)