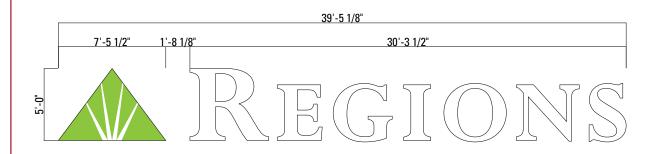

## **Supporting Artwork**

5ft H x 39ft 5 1/8in illuminated remote channel letters with white copy and standard green logo (PMS 370)

REG11069

Artwork is the property of The Insite Group, not to be copied or reproduced without permission of The InSite Group.

## **Supporting Artwork**

5ft H x 39ft 5 1/8in W illuminated remote channel letters with white copy and standard green logo (PMS 370)

#### REG11069

Artwork is the property of The Insite Group, not to be copied or reproduced without permission of The InSite Group.

 File Name:
 REG11069

 Drawing No:
 REG11069\_SA\_pg2

 Scale:
 1:80

 Date:
 31AUG07