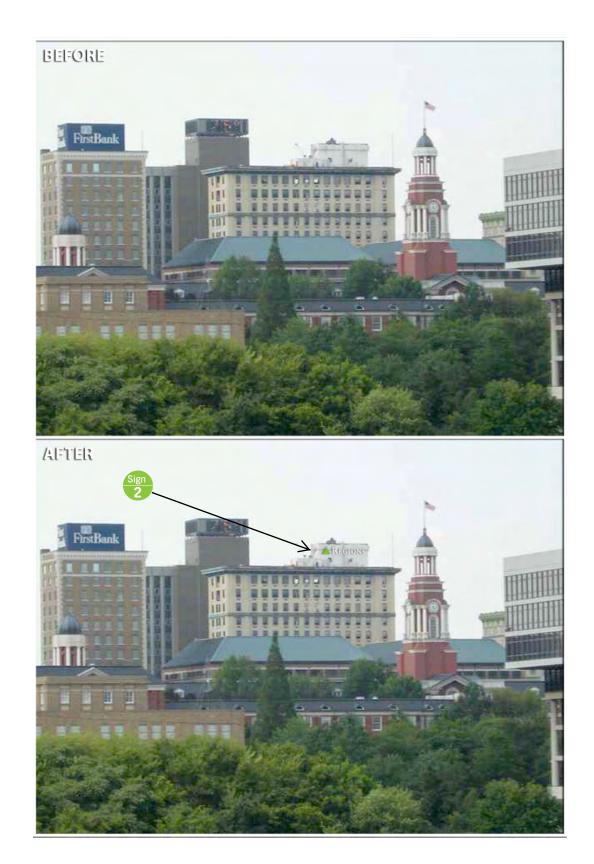

## **Photo Overlays**

Elevation facing Gay Street

7675 Oak Ridge Highway Knoxville, Tennessee 37931 (865) 342-8200 Office (865) 539-6311 Fax

Site: REG11069 Gay Street Branch 531 South Gay Street Knoxville , TN

### **Photo Overlays**

South View of front elevation facing Gay Street

7675 Oak Ridge Highway Knoxville, Tennessee 37931 (865) 342-8200 Office (865) 539-6311 Fax

Site: REG11069 Gay Street Branch 531 South Gay Street Knoxville , TN

#### South view of front elevation facing Gay Street

7675 Oak Ridge Highway Knoxville, Tennessee 37931 (865) 342-8200 Office (865) 539-6311 Fax

Site: REG11069 Gay Street Branch 531 South Gay Street Knoxville , TN