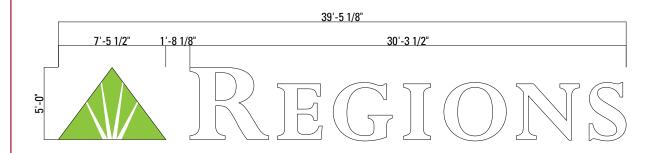

## **Supporting Artwork**

5ft H x 39ft 5 1/8in illuminated remote channel letters with white copy and standard green logo (PMS 370)

REG11069

Artwork is the property of The Insite Group, not to be copied or reproduced without permission of The InSite Group.

## **Supporting Artwork**

5ft H x 39ft 5 1/8in W illuminated remote channel letters with white copy and standard green logo (PMS 370)

#### REG11069

Artwork is the property of The Insite Group, not to be copied or reproduced without permission of The InSite Group.

 File Name:
 REG11069

 Drawing No:
 REG11069\_SA\_pg2

 Scale:
 1:80

 Date:
 31AUG07