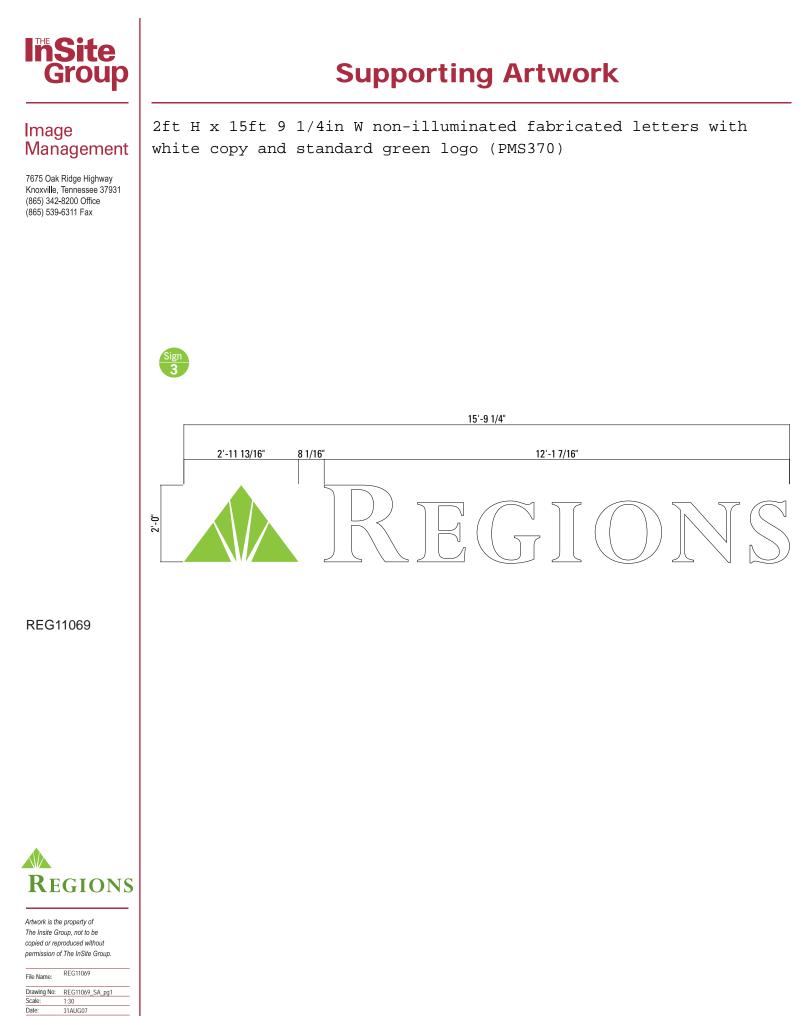

## **Supporting Artwork**

5ft H x 39ft 5 1/8in illuminated remote channel letters with white copy and standard green logo (PMS 370)

REG11069

Artwork is the property of The Insite Group, not to be copied or reproduced without permission of The InSite Group.