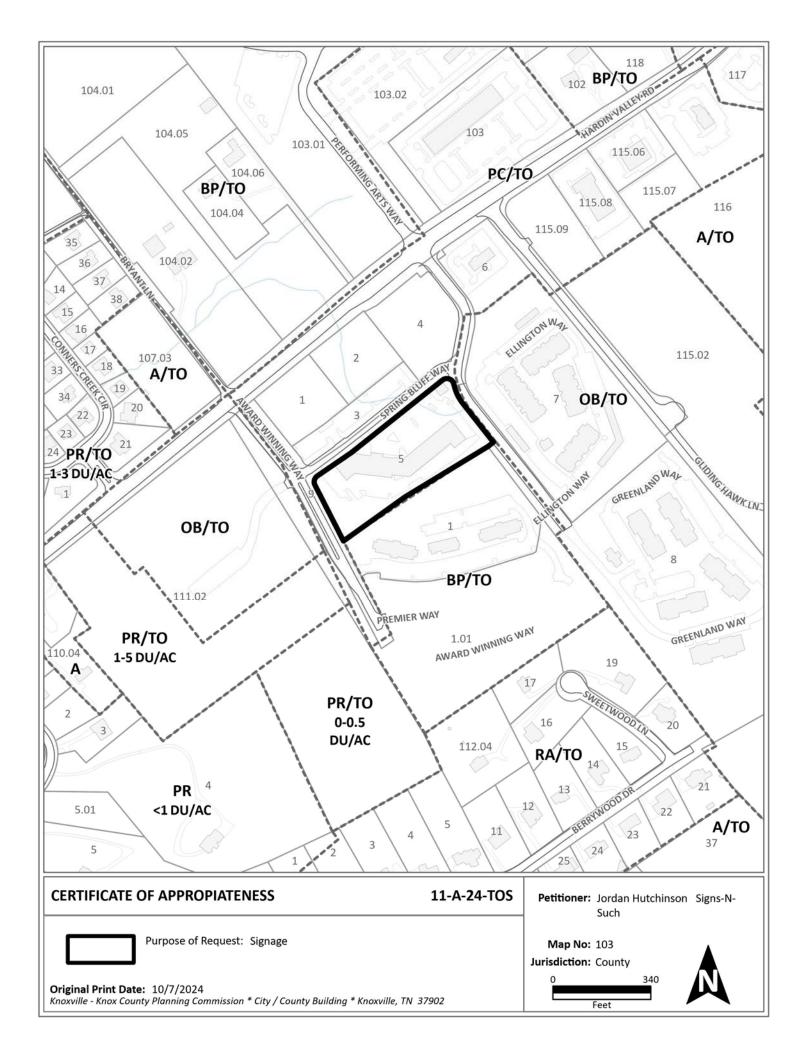

## **Report of Staff Recommendation**

File No.: 11-A-24-TOS

| Applicant:<br>Request: | JORDAN HUTCHINSON SIGNS-N-SUCH<br>SIGN PERMIT                                                                                                                                                                                                                                                                                                                                                                                                                                                                                                                                                                                                                                                                                                                                                                                                                                                                                                                                                                                                                                                                                                                                                                                                                           |  |  |
|------------------------|-------------------------------------------------------------------------------------------------------------------------------------------------------------------------------------------------------------------------------------------------------------------------------------------------------------------------------------------------------------------------------------------------------------------------------------------------------------------------------------------------------------------------------------------------------------------------------------------------------------------------------------------------------------------------------------------------------------------------------------------------------------------------------------------------------------------------------------------------------------------------------------------------------------------------------------------------------------------------------------------------------------------------------------------------------------------------------------------------------------------------------------------------------------------------------------------------------------------------------------------------------------------------|--|--|
| Meeting Date:          | 11/12/2024                                                                                                                                                                                                                                                                                                                                                                                                                                                                                                                                                                                                                                                                                                                                                                                                                                                                                                                                                                                                                                                                                                                                                                                                                                                              |  |  |
| Address:               | 10914 Spring Bluff Way                                                                                                                                                                                                                                                                                                                                                                                                                                                                                                                                                                                                                                                                                                                                                                                                                                                                                                                                                                                                                                                                                                                                                                                                                                                  |  |  |
| Map/Parcel Number:     | 103 M A 005                                                                                                                                                                                                                                                                                                                                                                                                                                                                                                                                                                                                                                                                                                                                                                                                                                                                                                                                                                                                                                                                                                                                                                                                                                                             |  |  |
| Location:              | South side of Spring Bluff Way, west side of Greenland Way                                                                                                                                                                                                                                                                                                                                                                                                                                                                                                                                                                                                                                                                                                                                                                                                                                                                                                                                                                                                                                                                                                                                                                                                              |  |  |
| Existing Zoning:       | PC (Planned Commercial), TO (Technology Overlay)                                                                                                                                                                                                                                                                                                                                                                                                                                                                                                                                                                                                                                                                                                                                                                                                                                                                                                                                                                                                                                                                                                                                                                                                                        |  |  |
| Proposed Zoning:       | N/A                                                                                                                                                                                                                                                                                                                                                                                                                                                                                                                                                                                                                                                                                                                                                                                                                                                                                                                                                                                                                                                                                                                                                                                                                                                                     |  |  |
| Existing Land Use:     | Office                                                                                                                                                                                                                                                                                                                                                                                                                                                                                                                                                                                                                                                                                                                                                                                                                                                                                                                                                                                                                                                                                                                                                                                                                                                                  |  |  |
| Proposed Land Use:     | N/A                                                                                                                                                                                                                                                                                                                                                                                                                                                                                                                                                                                                                                                                                                                                                                                                                                                                                                                                                                                                                                                                                                                                                                                                                                                                     |  |  |
| Appx. Size of Tract:   | 3.52 acres                                                                                                                                                                                                                                                                                                                                                                                                                                                                                                                                                                                                                                                                                                                                                                                                                                                                                                                                                                                                                                                                                                                                                                                                                                                              |  |  |
| Accessibility:         | Access is via Spring Bluff Way, a private street with a 26 ft pavement width within 40-ft of right-<br>of-way.                                                                                                                                                                                                                                                                                                                                                                                                                                                                                                                                                                                                                                                                                                                                                                                                                                                                                                                                                                                                                                                                                                                                                          |  |  |
| Surrounding Zoning     | North: PC (Planned Commercial), TO (Technology Overlay) - Agriculture/forestry/vacant land                                                                                                                                                                                                                                                                                                                                                                                                                                                                                                                                                                                                                                                                                                                                                                                                                                                                                                                                                                                                                                                                                                                                                                              |  |  |
| and Land Uses:         | South: BP (Business Park), TO (Technology Overlay) - Office                                                                                                                                                                                                                                                                                                                                                                                                                                                                                                                                                                                                                                                                                                                                                                                                                                                                                                                                                                                                                                                                                                                                                                                                             |  |  |
|                        | East: OB (Office, Medical, and Related Services), TO (Technology Overlay) - Multi-family residential                                                                                                                                                                                                                                                                                                                                                                                                                                                                                                                                                                                                                                                                                                                                                                                                                                                                                                                                                                                                                                                                                                                                                                    |  |  |
|                        | West: OB (Office, Medical, and Related Services), TO (Technology Overlay) -<br>Agriculture/forestry/vacant land                                                                                                                                                                                                                                                                                                                                                                                                                                                                                                                                                                                                                                                                                                                                                                                                                                                                                                                                                                                                                                                                                                                                                         |  |  |
| Comments:              | This is a request to add a new building sign to a multi-tenant building in a shopping center located south of Hardin Valley Road and on the west side of Greenland Way. The proposed building sign is for Lolli & Bobo's Ice Cream Shoppe.                                                                                                                                                                                                                                                                                                                                                                                                                                                                                                                                                                                                                                                                                                                                                                                                                                                                                                                                                                                                                              |  |  |
|                        | PURSUANT TO ARTICLE V, SECTION 4 OF THE TTCDA ADMINISTRATIVE RULES AND PROCEDURES,<br>THE DECISION OF THE TTCDA TO APPROVE A SIGN MUST BE BASED ON THE FOLLOWING<br>CRITERIA:                                                                                                                                                                                                                                                                                                                                                                                                                                                                                                                                                                                                                                                                                                                                                                                                                                                                                                                                                                                                                                                                                           |  |  |
|                        | <ul> <li>A. CONFORMITY OF THE SIGN PROPOSAL WITH THE DESIGN GUIDELINES.</li> <li>1. The area of the proposed signage would be 20.6 sq ft. This is within the 23.41 sq ft maximum allowable area, based on the tenant's linear frontage of 23.41 ft.</li> <li>2. The proposed signage consists of the company name, logo, and a tagline that says 'Ice Cream Shoppe.' The signage will be directly mounted onto the building façade via a raceway painted to match the building and will not protrude above the height of the building.</li> <li>3. The logo and lettering will be made of aluminum with an acrylic face and a matte finish and illuminated with white LED lighting. The tagline will be non-illuminated and made of aluminum with a cut black vinyl face and a matte finish. At night, only the company name and logo will be visible.</li> <li>4. The proposed signage has eight colors: white, black, brown, pink, orange, tan, purple, and blue. The lettering and tagline will be white and black, and the raceway will be painted brown to match the building façade. The logo will be primarily pink and black, with a tri-colored ice cream cone and colored accents. The purple, orange, and blue accents are subtle and part of the</li> </ul> |  |  |