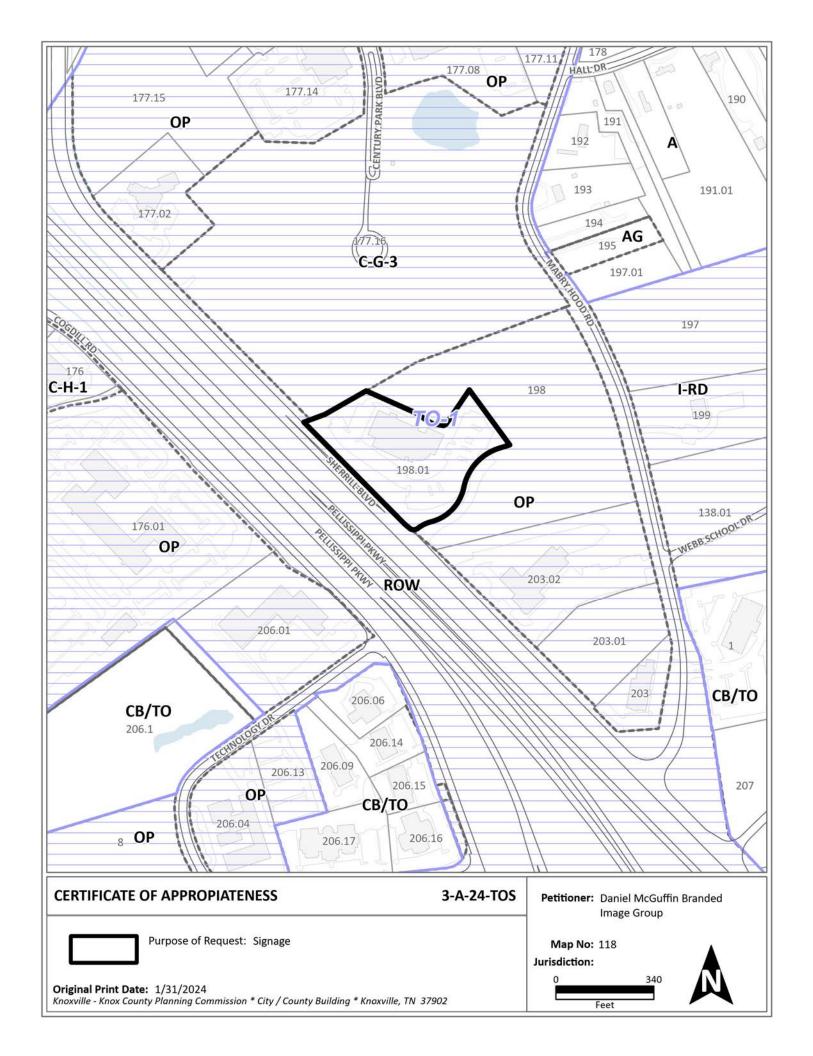

## **Report of Staff Recommendation**

File No.: 3-A-24-TOS

Applicant: DANIEL MCGUFFIN BRANDED IMAGE GROUP

Request: SIGN PERMIT

Meeting Date: 3/4/2024

Address: 10133 Sherrill Blvd.

Map/Parcel Number: 118 19801

**Location:** East side of Sherrill Rd, south of Dutchtown Rd

**Existing Zoning:** OP (Office Park) / TO-1 (Technology Park Overlay)

Proposed Zoning: N/A

**Existing Land Use:** Commercial

Proposed Land Use: New building sign

Appx. Size of Tract: 4.11 acres

Accessibility: Access is via Sherrill Blvd, a classified major collector street with a 67-ft pavement width. Sherrill

Blvd is a frontage road for Pellissippi Parkway within a 392 ft right-of-way.

**Surrounding Zoning** 

and Land Uses:

North: C-G-3 (General Commercial) / TO-1 (Technology Park Overlay) -

Agriculture/forestry/vacant

South: OP (Office Park) / TO-1 (Technology Park Overlay) - Agriculture/forestry/vacant

East: OP (Office Park) / TO-1 (Technology Park Overlay) - Agriculture/forestry/vacant

West: Right-of-way (Pellissippi Pkwy) / TO-1 (Technology Park Overlay) - Right-of-way

**Comments:** This was a request for a new building sign for a business in the existing 938,533 ft office building