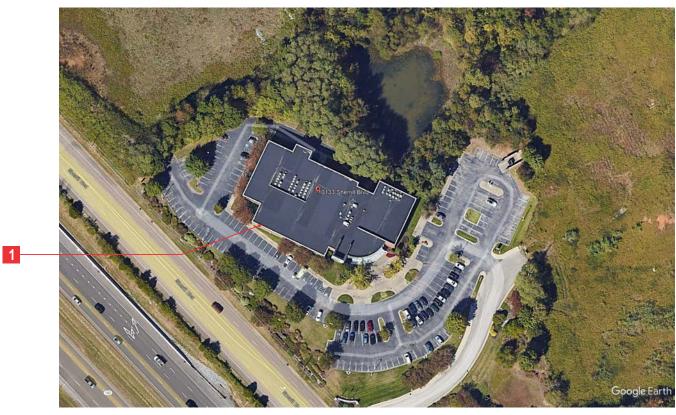

## **SIGN LOCATION PLAN**

1 SIGN LOCATION PLAN SCALE: NTS

www.BrandedImageGroup.com

227 East Emory Road - Powell, TN 37849 p. 865.805.6713 e. BrandedImageGroup@gmail.com

HIS IS AN ORIGINAL UNDUBLISHED DRAWING CREATED BY BRANDED IMAGE GROUP. IS PROVIDED FOR THE EXCLUSIVE USE BY HE CLISTOMER AND FOR THE PROJECT AMED IN THIS TITLE BLOCK. IT SHALL NOT BE PROVIDED TO ANY OTHER COMPANY RUSED FOR ANY OTHER PROJECT WITHOUT THE WRITTEN PERMISSION OF ANADED IMAGE GROUP. THIS DRAWING IS AN INSTRUMENT OF SERVICE AND SHALL BRAIN THE EXCLUSIVE PROPERTY OF BRANDED IMAGE GROUP. 20248

client Maddox Property Management & Sales Inc.

ddress 10133 Sherrill Blvd - Knoxville, TN 37932

project Sign Location Plan

designer CH

date 01/25/2024

drawing # 24-110-00 revision # 0