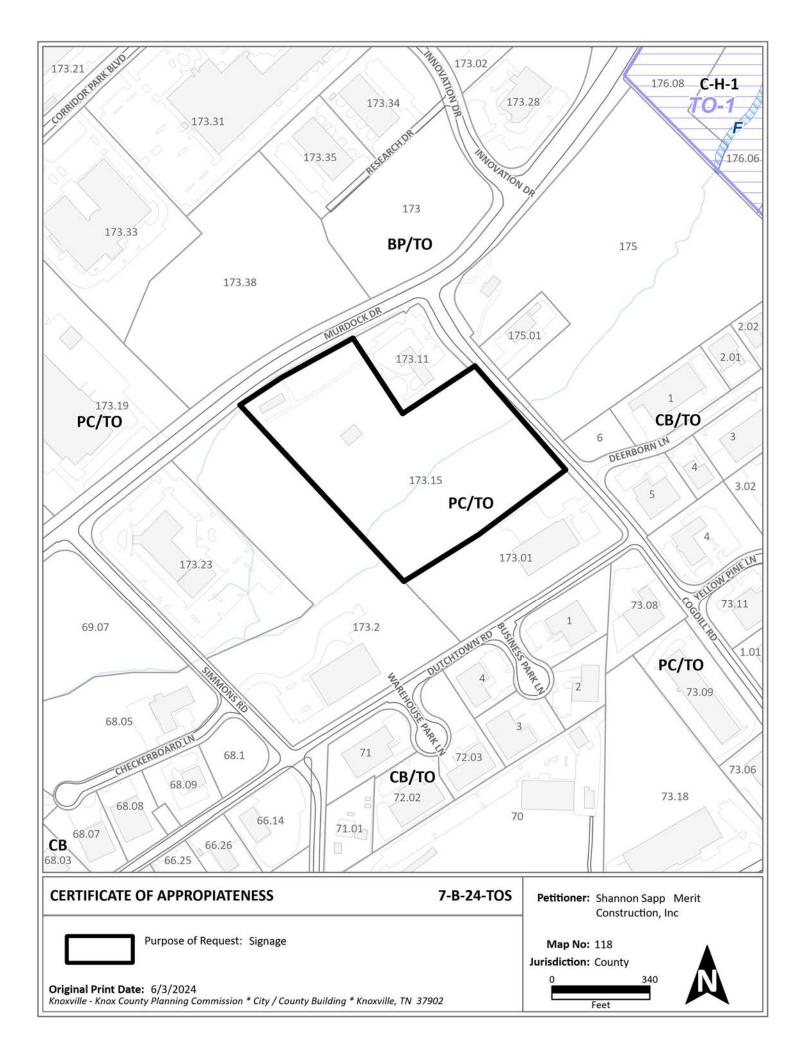

## **Report of Staff Recommendation**

File No.: 7-B-24-TOS

| Applicant:<br>Request: | SHANNON SAPP MERIT CONSTRUCTION, INC<br>SIGN PERMIT<br>7/8/2024                                                                                                                                                                                                                                                                                                                                                                                                                                                                                                                                                                                                                                                                                   |  |  |  |
|------------------------|---------------------------------------------------------------------------------------------------------------------------------------------------------------------------------------------------------------------------------------------------------------------------------------------------------------------------------------------------------------------------------------------------------------------------------------------------------------------------------------------------------------------------------------------------------------------------------------------------------------------------------------------------------------------------------------------------------------------------------------------------|--|--|--|
| Meeting Date:          |                                                                                                                                                                                                                                                                                                                                                                                                                                                                                                                                                                                                                                                                                                                                                   |  |  |  |
| Address:               | 10542 Murdock Dr.                                                                                                                                                                                                                                                                                                                                                                                                                                                                                                                                                                                                                                                                                                                                 |  |  |  |
| Map/Parcel Number:     | 118 17315                                                                                                                                                                                                                                                                                                                                                                                                                                                                                                                                                                                                                                                                                                                                         |  |  |  |
| Location:              | South side of Murdock Dr, west side of Cogdill Rd                                                                                                                                                                                                                                                                                                                                                                                                                                                                                                                                                                                                                                                                                                 |  |  |  |
| Existing Zoning:       | PC (Planned Commercial), TO (Technology Overlay)                                                                                                                                                                                                                                                                                                                                                                                                                                                                                                                                                                                                                                                                                                  |  |  |  |
| Proposed Zoning:       | N/A                                                                                                                                                                                                                                                                                                                                                                                                                                                                                                                                                                                                                                                                                                                                               |  |  |  |
| Existing Land Use:     | Agriculture/Forestry/Vacant Land                                                                                                                                                                                                                                                                                                                                                                                                                                                                                                                                                                                                                                                                                                                  |  |  |  |
| Proposed Land Use:     | N/A                                                                                                                                                                                                                                                                                                                                                                                                                                                                                                                                                                                                                                                                                                                                               |  |  |  |
| Appx. Size of Tract:   | 10.92 acres                                                                                                                                                                                                                                                                                                                                                                                                                                                                                                                                                                                                                                                                                                                                       |  |  |  |
| Accessibility:         | Access is via Murdock Drive, a minor arterial street with a pavement width of 40-ft within a 95-f right-of-way.                                                                                                                                                                                                                                                                                                                                                                                                                                                                                                                                                                                                                                   |  |  |  |
| Surrounding Zoning     | North: BP (Business and Office Park), TO (Technology Overlay) - Industrial                                                                                                                                                                                                                                                                                                                                                                                                                                                                                                                                                                                                                                                                        |  |  |  |
| and Land Uses:         | South: PC (Planned Commercial), TO (Technology Overlay) - Commercial                                                                                                                                                                                                                                                                                                                                                                                                                                                                                                                                                                                                                                                                              |  |  |  |
|                        | East: BP (Business and Office Park), TO (Technology Overlay), CB (Business and Manufacturing) - Office, agriculture/forestry/vacant land                                                                                                                                                                                                                                                                                                                                                                                                                                                                                                                                                                                                          |  |  |  |
|                        | West: BP (Business and Office Park), TO (Technology Overlay), PC (Planned Commercial) -<br>Office                                                                                                                                                                                                                                                                                                                                                                                                                                                                                                                                                                                                                                                 |  |  |  |
| Comments:              | This is a request to add a new sign to a building located at 10542 Murdock Drive. The building is situated on a 10.92-acre property located on the south side of Murdock Drive, and east of Simmons Road. The proposed building sign is for Harper Collision Realty, Inc, the sole occupant of the building. The sign will be placed on the front of the building facing Murdock Drive. The surrounding area largely consists of office and commercial uses.                                                                                                                                                                                                                                                                                      |  |  |  |
|                        | PURSUANT TO ARTICLE V, SECTION 4 OF THE TTCDA ADMINISTRATIVE RULES AND PROCEDURES,<br>THE DECISION OF THE TTCDA TO APPROVE A SIGN MUST BE BASED ON THE FOLLOWING<br>CRITERIA:                                                                                                                                                                                                                                                                                                                                                                                                                                                                                                                                                                     |  |  |  |
|                        | <ul> <li>A. CONFORMITY OF THE SIGN PROPOSAL WITH THE DESIGN GUIDELINES.</li> <li>1. The area of the proposed sign would be approximately 66.45 sq ft. This is well within the 100 sq ft maximum allowable square footage, based on the building's linear frontage of 240 sq ft.</li> <li>2. The proposed sign consists of the company name and will be composed of aluminum letters with plastic faces. The lettering will be directly mounted to the building façade and will not protrude above the building. The face will have a matte black finish and blue LED illumination visible at night. The placement, composition, and design of the sign comply with all policies highlighted under section 4.4 of the TTCDA guidelines.</li> </ul> |  |  |  |
|                        | B. RELATIONSHIP OF THE PROPOSED SIGNAGE TO SIGNAGE ON NEARBY PROPERTIES, IN TERMS                                                                                                                                                                                                                                                                                                                                                                                                                                                                                                                                                                                                                                                                 |  |  |  |