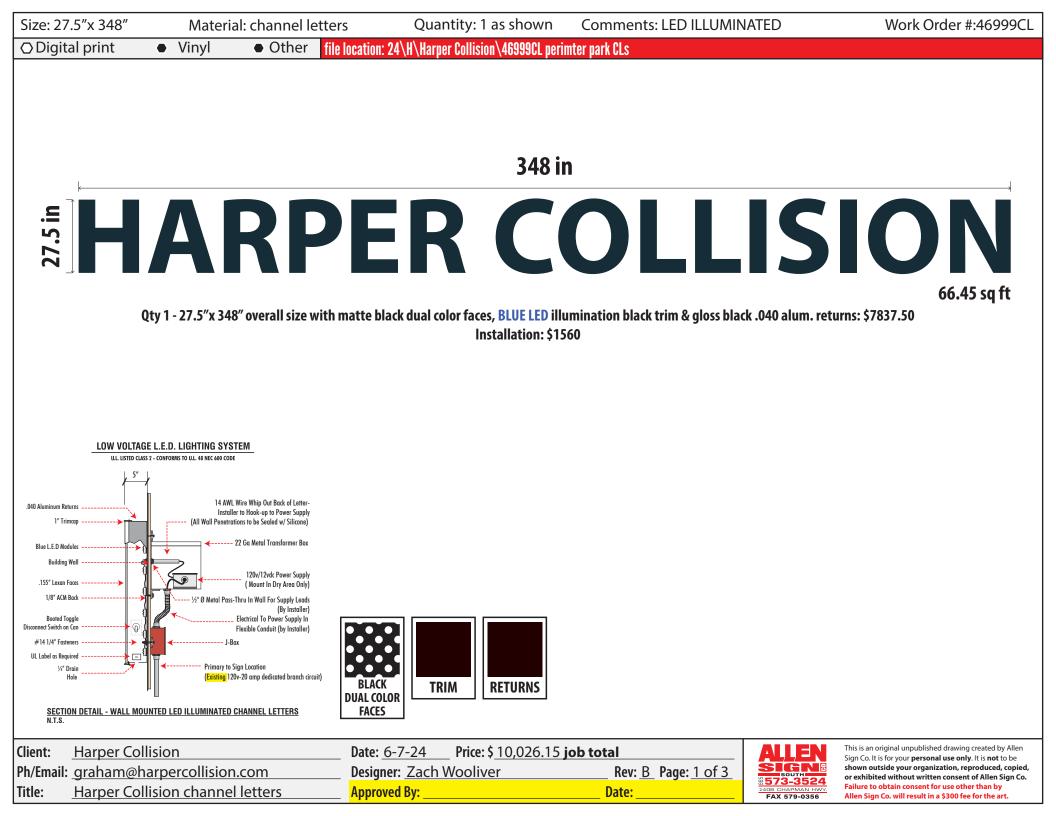

## **Report of Staff Recommendation**

File No.: 7-B-24-TOS

| Applicant:<br>Request: | SHANNON SAPP MERIT CONSTRUCTION, INC<br>SIGN PERMIT<br>7/8/2024                                                                                                                                                                                                                                                                                                                                                                                                                                                                                                                                                                                                                                                                                   |  |  |  |
|------------------------|---------------------------------------------------------------------------------------------------------------------------------------------------------------------------------------------------------------------------------------------------------------------------------------------------------------------------------------------------------------------------------------------------------------------------------------------------------------------------------------------------------------------------------------------------------------------------------------------------------------------------------------------------------------------------------------------------------------------------------------------------|--|--|--|
| Meeting Date:          |                                                                                                                                                                                                                                                                                                                                                                                                                                                                                                                                                                                                                                                                                                                                                   |  |  |  |
| Address:               | 10542 Murdock Dr.                                                                                                                                                                                                                                                                                                                                                                                                                                                                                                                                                                                                                                                                                                                                 |  |  |  |
| Map/Parcel Number:     | 118 17315                                                                                                                                                                                                                                                                                                                                                                                                                                                                                                                                                                                                                                                                                                                                         |  |  |  |
| Location:              | South side of Murdock Dr, west side of Cogdill Rd                                                                                                                                                                                                                                                                                                                                                                                                                                                                                                                                                                                                                                                                                                 |  |  |  |
| Existing Zoning:       | PC (Planned Commercial), TO (Technology Overlay)                                                                                                                                                                                                                                                                                                                                                                                                                                                                                                                                                                                                                                                                                                  |  |  |  |
| Proposed Zoning:       | N/A                                                                                                                                                                                                                                                                                                                                                                                                                                                                                                                                                                                                                                                                                                                                               |  |  |  |
| Existing Land Use:     | Agriculture/Forestry/Vacant Land                                                                                                                                                                                                                                                                                                                                                                                                                                                                                                                                                                                                                                                                                                                  |  |  |  |
| Proposed Land Use:     | N/A                                                                                                                                                                                                                                                                                                                                                                                                                                                                                                                                                                                                                                                                                                                                               |  |  |  |
| Appx. Size of Tract:   | 10.92 acres                                                                                                                                                                                                                                                                                                                                                                                                                                                                                                                                                                                                                                                                                                                                       |  |  |  |
| Accessibility:         | Access is via Murdock Drive, a minor arterial street with a pavement width of 40-ft within a 95-f right-of-way.                                                                                                                                                                                                                                                                                                                                                                                                                                                                                                                                                                                                                                   |  |  |  |
| Surrounding Zoning     | North: BP (Business and Office Park), TO (Technology Overlay) - Industrial                                                                                                                                                                                                                                                                                                                                                                                                                                                                                                                                                                                                                                                                        |  |  |  |
| and Land Uses:         | South: PC (Planned Commercial), TO (Technology Overlay) - Commercial                                                                                                                                                                                                                                                                                                                                                                                                                                                                                                                                                                                                                                                                              |  |  |  |
|                        | East: BP (Business and Office Park), TO (Technology Overlay), CB (Business and Manufacturing) - Office, agriculture/forestry/vacant land                                                                                                                                                                                                                                                                                                                                                                                                                                                                                                                                                                                                          |  |  |  |
|                        | West: BP (Business and Office Park), TO (Technology Overlay), PC (Planned Commercial) -<br>Office                                                                                                                                                                                                                                                                                                                                                                                                                                                                                                                                                                                                                                                 |  |  |  |
| Comments:              | This is a request to add a new sign to a building located at 10542 Murdock Drive. The building is situated on a 10.92-acre property located on the south side of Murdock Drive, and east of Simmons Road. The proposed building sign is for Harper Collision Realty, Inc, the sole occupant of the building. The sign will be placed on the front of the building facing Murdock Drive. The surrounding area largely consists of office and commercial uses.                                                                                                                                                                                                                                                                                      |  |  |  |
|                        | PURSUANT TO ARTICLE V, SECTION 4 OF THE TTCDA ADMINISTRATIVE RULES AND PROCEDURES,<br>THE DECISION OF THE TTCDA TO APPROVE A SIGN MUST BE BASED ON THE FOLLOWING<br>CRITERIA:                                                                                                                                                                                                                                                                                                                                                                                                                                                                                                                                                                     |  |  |  |
|                        | <ul> <li>A. CONFORMITY OF THE SIGN PROPOSAL WITH THE DESIGN GUIDELINES.</li> <li>1. The area of the proposed sign would be approximately 66.45 sq ft. This is well within the 100 sq ft maximum allowable square footage, based on the building's linear frontage of 240 sq ft.</li> <li>2. The proposed sign consists of the company name and will be composed of aluminum letters with plastic faces. The lettering will be directly mounted to the building façade and will not protrude above the building. The face will have a matte black finish and blue LED illumination visible at night. The placement, composition, and design of the sign comply with all policies highlighted under section 4.4 of the TTCDA guidelines.</li> </ul> |  |  |  |
|                        | B. RELATIONSHIP OF THE PROPOSED SIGNAGE TO SIGNAGE ON NEARBY PROPERTIES, IN TERMS                                                                                                                                                                                                                                                                                                                                                                                                                                                                                                                                                                                                                                                                 |  |  |  |