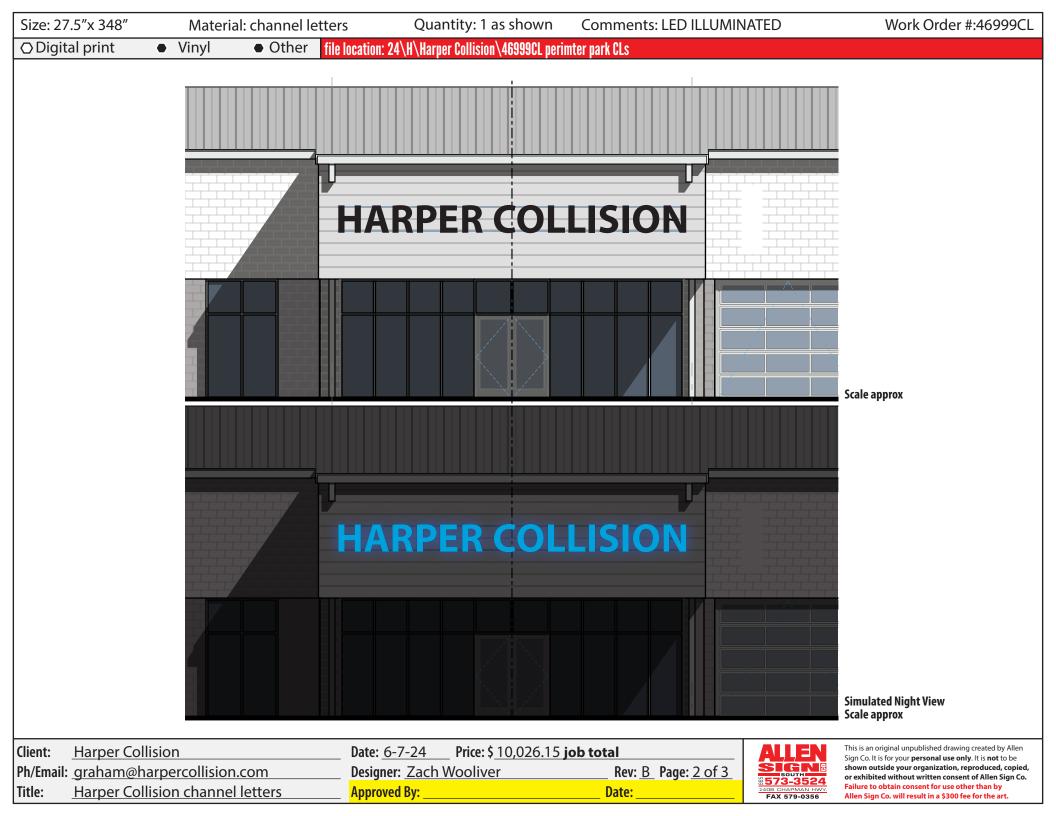

## **Report of Staff Recommendation**

File No.: 7-B-24-TOS

| Applicant:<br>Request: | SHANNON SAPP MERIT CONSTRUCTION, INC<br>SIGN PERMIT<br>7/8/2024                                                                                                                                                                                                                                                                                                                                                                                                                                                                                                                                                                                                                                                                                   |  |  |  |
|------------------------|---------------------------------------------------------------------------------------------------------------------------------------------------------------------------------------------------------------------------------------------------------------------------------------------------------------------------------------------------------------------------------------------------------------------------------------------------------------------------------------------------------------------------------------------------------------------------------------------------------------------------------------------------------------------------------------------------------------------------------------------------|--|--|--|
| Meeting Date:          |                                                                                                                                                                                                                                                                                                                                                                                                                                                                                                                                                                                                                                                                                                                                                   |  |  |  |
| Address:               | 10542 Murdock Dr.                                                                                                                                                                                                                                                                                                                                                                                                                                                                                                                                                                                                                                                                                                                                 |  |  |  |
| Map/Parcel Number:     | 118 17315                                                                                                                                                                                                                                                                                                                                                                                                                                                                                                                                                                                                                                                                                                                                         |  |  |  |
| Location:              | South side of Murdock Dr, west side of Cogdill Rd                                                                                                                                                                                                                                                                                                                                                                                                                                                                                                                                                                                                                                                                                                 |  |  |  |
| Existing Zoning:       | PC (Planned Commercial), TO (Technology Overlay)                                                                                                                                                                                                                                                                                                                                                                                                                                                                                                                                                                                                                                                                                                  |  |  |  |
| Proposed Zoning:       | N/A                                                                                                                                                                                                                                                                                                                                                                                                                                                                                                                                                                                                                                                                                                                                               |  |  |  |
| Existing Land Use:     | Agriculture/Forestry/Vacant Land                                                                                                                                                                                                                                                                                                                                                                                                                                                                                                                                                                                                                                                                                                                  |  |  |  |
| Proposed Land Use:     | N/A                                                                                                                                                                                                                                                                                                                                                                                                                                                                                                                                                                                                                                                                                                                                               |  |  |  |
| Appx. Size of Tract:   | 10.92 acres                                                                                                                                                                                                                                                                                                                                                                                                                                                                                                                                                                                                                                                                                                                                       |  |  |  |
| Accessibility:         | Access is via Murdock Drive, a minor arterial street with a pavement width of 40-ft within a 95-f right-of-way.                                                                                                                                                                                                                                                                                                                                                                                                                                                                                                                                                                                                                                   |  |  |  |
| Surrounding Zoning     | North: BP (Business and Office Park), TO (Technology Overlay) - Industrial                                                                                                                                                                                                                                                                                                                                                                                                                                                                                                                                                                                                                                                                        |  |  |  |
| and Land Uses:         | South: PC (Planned Commercial), TO (Technology Overlay) - Commercial                                                                                                                                                                                                                                                                                                                                                                                                                                                                                                                                                                                                                                                                              |  |  |  |
|                        | East: BP (Business and Office Park), TO (Technology Overlay), CB (Business and Manufacturing) - Office, agriculture/forestry/vacant land                                                                                                                                                                                                                                                                                                                                                                                                                                                                                                                                                                                                          |  |  |  |
|                        | West: BP (Business and Office Park), TO (Technology Overlay), PC (Planned Commercial) -<br>Office                                                                                                                                                                                                                                                                                                                                                                                                                                                                                                                                                                                                                                                 |  |  |  |
| Comments:              | This is a request to add a new sign to a building located at 10542 Murdock Drive. The building is situated on a 10.92-acre property located on the south side of Murdock Drive, and east of Simmons Road. The proposed building sign is for Harper Collision Realty, Inc, the sole occupant of the building. The sign will be placed on the front of the building facing Murdock Drive. The surrounding area largely consists of office and commercial uses.                                                                                                                                                                                                                                                                                      |  |  |  |
|                        | PURSUANT TO ARTICLE V, SECTION 4 OF THE TTCDA ADMINISTRATIVE RULES AND PROCEDURES,<br>THE DECISION OF THE TTCDA TO APPROVE A SIGN MUST BE BASED ON THE FOLLOWING<br>CRITERIA:                                                                                                                                                                                                                                                                                                                                                                                                                                                                                                                                                                     |  |  |  |
|                        | <ul> <li>A. CONFORMITY OF THE SIGN PROPOSAL WITH THE DESIGN GUIDELINES.</li> <li>1. The area of the proposed sign would be approximately 66.45 sq ft. This is well within the 100 sq ft maximum allowable square footage, based on the building's linear frontage of 240 sq ft.</li> <li>2. The proposed sign consists of the company name and will be composed of aluminum letters with plastic faces. The lettering will be directly mounted to the building façade and will not protrude above the building. The face will have a matte black finish and blue LED illumination visible at night. The placement, composition, and design of the sign comply with all policies highlighted under section 4.4 of the TTCDA guidelines.</li> </ul> |  |  |  |
|                        | B. RELATIONSHIP OF THE PROPOSED SIGNAGE TO SIGNAGE ON NEARBY PROPERTIES, IN TERMS                                                                                                                                                                                                                                                                                                                                                                                                                                                                                                                                                                                                                                                                 |  |  |  |