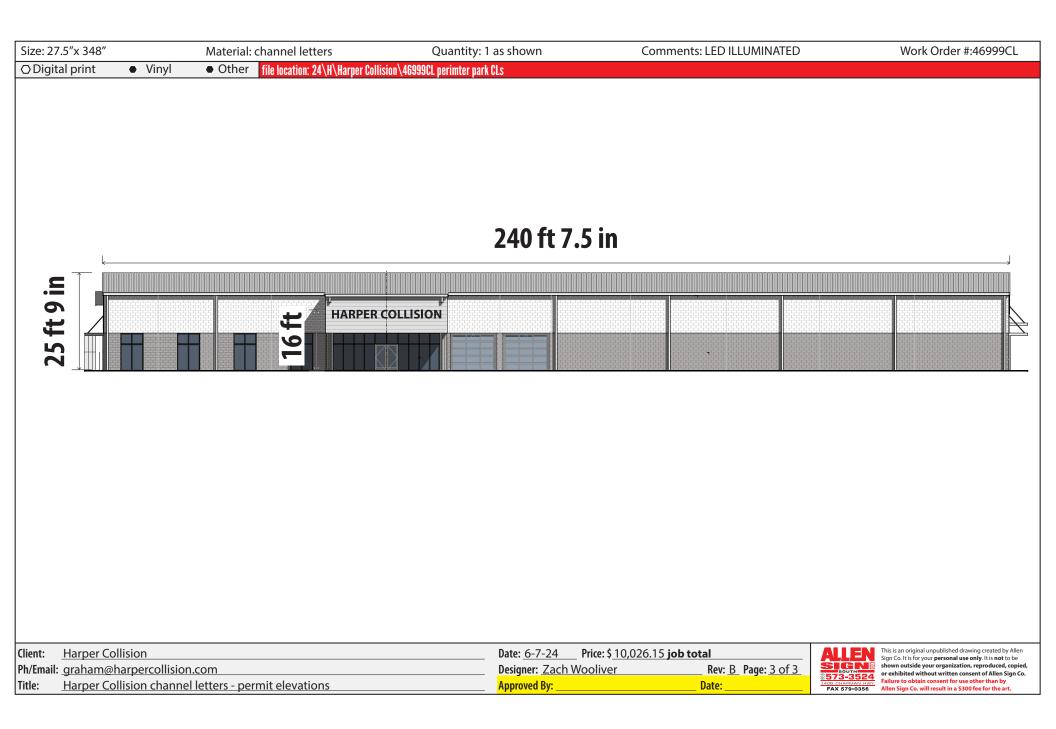

## **Report of Staff Recommendation**

File No.: 7-B-24-TOS

| Applicant:<br>Request: | SHANNON SAPP MERIT CONSTRUCTION, INC<br>SIGN PERMIT<br>7/8/2024                                                                                                                                                                                                                                                                                                                                                                                                                                                                                                                                                                                                                                                                                   |  |  |  |
|------------------------|---------------------------------------------------------------------------------------------------------------------------------------------------------------------------------------------------------------------------------------------------------------------------------------------------------------------------------------------------------------------------------------------------------------------------------------------------------------------------------------------------------------------------------------------------------------------------------------------------------------------------------------------------------------------------------------------------------------------------------------------------|--|--|--|
| Meeting Date:          |                                                                                                                                                                                                                                                                                                                                                                                                                                                                                                                                                                                                                                                                                                                                                   |  |  |  |
| Address:               | 10542 Murdock Dr.                                                                                                                                                                                                                                                                                                                                                                                                                                                                                                                                                                                                                                                                                                                                 |  |  |  |
| Map/Parcel Number:     | 118 17315                                                                                                                                                                                                                                                                                                                                                                                                                                                                                                                                                                                                                                                                                                                                         |  |  |  |
| Location:              | South side of Murdock Dr, west side of Cogdill Rd                                                                                                                                                                                                                                                                                                                                                                                                                                                                                                                                                                                                                                                                                                 |  |  |  |
| Existing Zoning:       | PC (Planned Commercial), TO (Technology Overlay)                                                                                                                                                                                                                                                                                                                                                                                                                                                                                                                                                                                                                                                                                                  |  |  |  |
| Proposed Zoning:       | N/A                                                                                                                                                                                                                                                                                                                                                                                                                                                                                                                                                                                                                                                                                                                                               |  |  |  |
| Existing Land Use:     | Agriculture/Forestry/Vacant Land                                                                                                                                                                                                                                                                                                                                                                                                                                                                                                                                                                                                                                                                                                                  |  |  |  |
| Proposed Land Use:     | N/A                                                                                                                                                                                                                                                                                                                                                                                                                                                                                                                                                                                                                                                                                                                                               |  |  |  |
| Appx. Size of Tract:   | 10.92 acres                                                                                                                                                                                                                                                                                                                                                                                                                                                                                                                                                                                                                                                                                                                                       |  |  |  |
| Accessibility:         | Access is via Murdock Drive, a minor arterial street with a pavement width of 40-ft within a 95-f right-of-way.                                                                                                                                                                                                                                                                                                                                                                                                                                                                                                                                                                                                                                   |  |  |  |
| Surrounding Zoning     | North: BP (Business and Office Park), TO (Technology Overlay) - Industrial                                                                                                                                                                                                                                                                                                                                                                                                                                                                                                                                                                                                                                                                        |  |  |  |
| and Land Uses:         | South: PC (Planned Commercial), TO (Technology Overlay) - Commercial                                                                                                                                                                                                                                                                                                                                                                                                                                                                                                                                                                                                                                                                              |  |  |  |
|                        | East: BP (Business and Office Park), TO (Technology Overlay), CB (Business and Manufacturing) - Office, agriculture/forestry/vacant land                                                                                                                                                                                                                                                                                                                                                                                                                                                                                                                                                                                                          |  |  |  |
|                        | West: BP (Business and Office Park), TO (Technology Overlay), PC (Planned Commercial) -<br>Office                                                                                                                                                                                                                                                                                                                                                                                                                                                                                                                                                                                                                                                 |  |  |  |
| Comments:              | This is a request to add a new sign to a building located at 10542 Murdock Drive. The building is situated on a 10.92-acre property located on the south side of Murdock Drive, and east of Simmons Road. The proposed building sign is for Harper Collision Realty, Inc, the sole occupant of the building. The sign will be placed on the front of the building facing Murdock Drive. The surrounding area largely consists of office and commercial uses.                                                                                                                                                                                                                                                                                      |  |  |  |
|                        | PURSUANT TO ARTICLE V, SECTION 4 OF THE TTCDA ADMINISTRATIVE RULES AND PROCEDURES,<br>THE DECISION OF THE TTCDA TO APPROVE A SIGN MUST BE BASED ON THE FOLLOWING<br>CRITERIA:                                                                                                                                                                                                                                                                                                                                                                                                                                                                                                                                                                     |  |  |  |
|                        | <ul> <li>A. CONFORMITY OF THE SIGN PROPOSAL WITH THE DESIGN GUIDELINES.</li> <li>1. The area of the proposed sign would be approximately 66.45 sq ft. This is well within the 100 sq ft maximum allowable square footage, based on the building's linear frontage of 240 sq ft.</li> <li>2. The proposed sign consists of the company name and will be composed of aluminum letters with plastic faces. The lettering will be directly mounted to the building façade and will not protrude above the building. The face will have a matte black finish and blue LED illumination visible at night. The placement, composition, and design of the sign comply with all policies highlighted under section 4.4 of the TTCDA guidelines.</li> </ul> |  |  |  |
|                        | B. RELATIONSHIP OF THE PROPOSED SIGNAGE TO SIGNAGE ON NEARBY PROPERTIES, IN TERMS                                                                                                                                                                                                                                                                                                                                                                                                                                                                                                                                                                                                                                                                 |  |  |  |