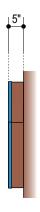

## SIGN SPECIFICATIONS

LETTER RETURNS MATERIAL: .040" THICK ALUMINUM LETTER RETURNS FINISH: TO MATCH EXISTING BRICK SURFACE LETTER RETURNS DEPTH: 5" FACE MATERIAL: 3/16" THICK POLYCARBONATE FACE FINISH: TRANS. WHITE **GRAPHICS:** APPLIED DIGITALLY PRINTED VINYL OVERLAY (TRANS.) TRIM CAP: 1" VINYL TRIM PAINTED TO MATCH "BLUE" IN LOGO LETTER BACKS: .063" THICK ALUMINUM MOUNTING METHOD: MOUNTED TO EXISTING BRICK FACADE VIA APPROPRIATE FASTENERS