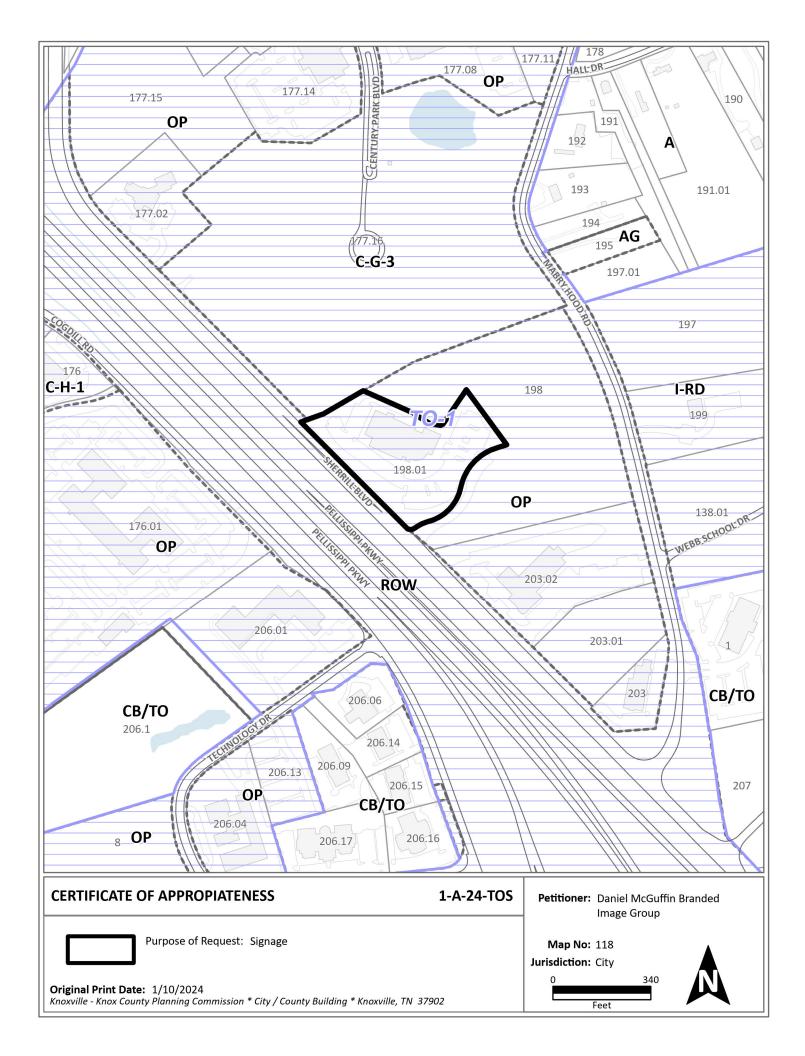

## **Report of Staff Recommendation**

File No.: 1-A-24-TOS

| Applicant:                           | DANIEL MCGUFFIN BRANDED IMAGE GROUP                                                                                                                                                                                                                       |  |  |  |  |
|--------------------------------------|-----------------------------------------------------------------------------------------------------------------------------------------------------------------------------------------------------------------------------------------------------------|--|--|--|--|
| Request:                             | SIGN PERMIT                                                                                                                                                                                                                                               |  |  |  |  |
| Meeting Date:                        | 1/8/2024                                                                                                                                                                                                                                                  |  |  |  |  |
| Address:                             | 10133 Sherrill Blvd.                                                                                                                                                                                                                                      |  |  |  |  |
| Map/Parcel Number:                   | 118 19801                                                                                                                                                                                                                                                 |  |  |  |  |
| Location:                            | Northeast side of Sherrill Blvd., west side of Mabry Hood Rd                                                                                                                                                                                              |  |  |  |  |
| Existing Zoning:                     | OP (Office Park), TO-1 (Technology Park Overlay)                                                                                                                                                                                                          |  |  |  |  |
| Proposed Zoning:                     | N/A                                                                                                                                                                                                                                                       |  |  |  |  |
| Existing Land Use:                   | Office                                                                                                                                                                                                                                                    |  |  |  |  |
| Proposed Land Use:                   | N/A                                                                                                                                                                                                                                                       |  |  |  |  |
| Appx. Size of Tract:                 | 4.11 acres                                                                                                                                                                                                                                                |  |  |  |  |
| Accessibility:                       | Access is via Sherrill Blvd, a classified major collector street with a 67-ft pavement width. Sherrill<br>Blvd is a frontage road for Pellissippi Parkway within a 392 ft right-of-way.                                                                   |  |  |  |  |
| Surrounding Zoning<br>and Land Uses: | North: C-G-3 (General Commercial) / TO-1 (Technology Park Overlay) -<br>Agriculture/forestry/vacant                                                                                                                                                       |  |  |  |  |
|                                      | South: OP (Office Park) / TO-1 (Technology Park Overlay) - Agriculture/forestry/vacant                                                                                                                                                                    |  |  |  |  |
|                                      | East: OP (Office Park) / TO-1 (Technology Park Overlay) - Agriculture/forestry/vacant                                                                                                                                                                     |  |  |  |  |
|                                      | West: Right-of-way (Pellissippi Pkwy) / TO-1 (Technology Park Overlay) - Right-of-way                                                                                                                                                                     |  |  |  |  |
| Comments:                            | This is a request for approval of a building sign for a business in the existing 938,533 ft office building on Sherrill Blvd near the Dutchtown Rd interchange.                                                                                           |  |  |  |  |
|                                      | PURSUANT TO ARTICLE V, SECTION 4 OF THE TTCDA ADMINISTRATIVE RULES AND PROCEDURES,<br>THE DECISION OF THE TTCDA TO APPROVE A SIGN MUST BE BASED ON THE FOLLOWING<br>CRITERIA:                                                                             |  |  |  |  |
|                                      | A. CONFORMITY OF THE SIGN PROPOSAL WITH THE DESIGN GUIDELINES                                                                                                                                                                                             |  |  |  |  |
|                                      | 1) The proposed building sign includes the business name for "Kids Central Pediatrics." The sign will be located on the southwestern side of the building that faces Sherrill Blvd on the brick facade of the second floor of the building.               |  |  |  |  |
|                                      | 2) The new sign consists of non-illuminated channel letters mounted to the building via a raceway. The letters are 5" deep channel letters. "Kids Central Pediatrics" consists of two colors, white with blue trim cap. The sign will have a flat finish. |  |  |  |  |
|                                      | 3) The sign size is based on the linear business frontage, which in this case is 60 sq ft. The sign comprises an area of 57.02 sq ft, which is within the maximum square footage allotted.                                                                |  |  |  |  |
|                                      | B. RELATIONSHIP OF THE PROPOSED SIGNAGE TO SIGNAGE ON NEARBY PROPERTIES, IN TERMS OF SIZE, LOCATION, MATERIALS, AND COLOR                                                                                                                                 |  |  |  |  |