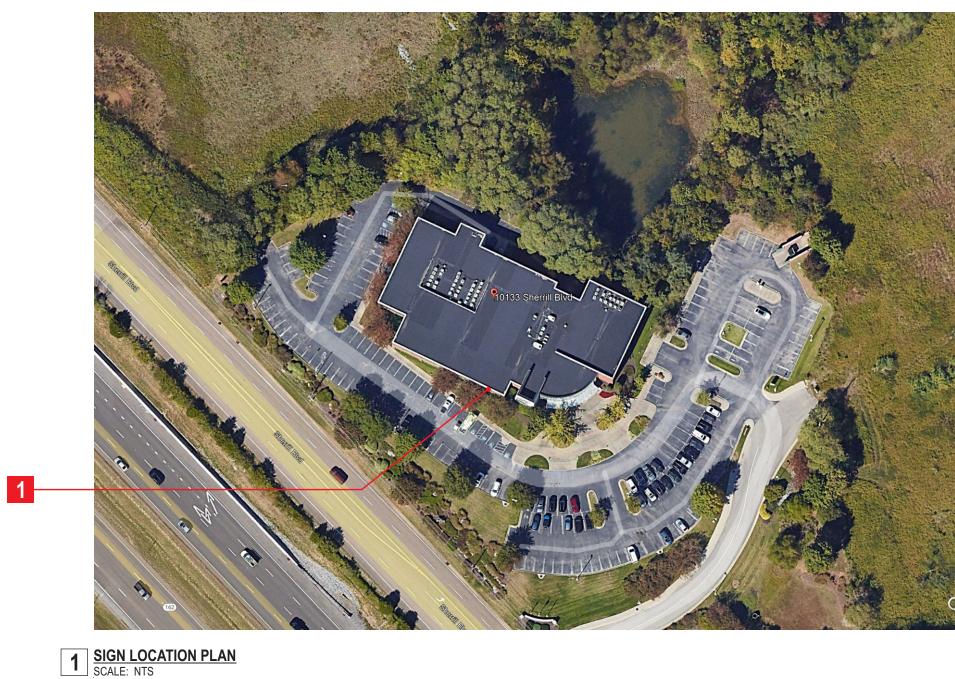

## SIGN LOCATION PLAN

TENNANT ID - CHANNEL LETTERS - NON-ILLUMINATED 1 SCALE: 3/8" = 1'-0" TOTAL SQ. FT. = 57.02