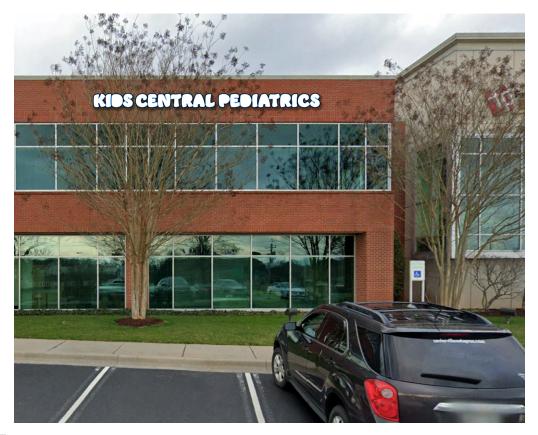

## **Report of Staff Recommendation**

File No.: 1-A-24-TOS

| Applicant:                           | DANIEL MCGUFFIN BRANDED IMAGE GROUP                                                                                                                                                                                                                       |  |  |  |  |
|--------------------------------------|-----------------------------------------------------------------------------------------------------------------------------------------------------------------------------------------------------------------------------------------------------------|--|--|--|--|
| Request:                             | SIGN PERMIT                                                                                                                                                                                                                                               |  |  |  |  |
| Meeting Date:                        | 1/8/2024                                                                                                                                                                                                                                                  |  |  |  |  |
| Address:                             | 10133 Sherrill Blvd.                                                                                                                                                                                                                                      |  |  |  |  |
| Map/Parcel Number:                   | 118 19801                                                                                                                                                                                                                                                 |  |  |  |  |
| Location:                            | Northeast side of Sherrill Blvd., west side of Mabry Hood Rd                                                                                                                                                                                              |  |  |  |  |
| Existing Zoning:                     | OP (Office Park), TO-1 (Technology Park Overlay)                                                                                                                                                                                                          |  |  |  |  |
| Proposed Zoning:                     | N/A                                                                                                                                                                                                                                                       |  |  |  |  |
| Existing Land Use:                   | Office                                                                                                                                                                                                                                                    |  |  |  |  |
| Proposed Land Use:                   | N/A                                                                                                                                                                                                                                                       |  |  |  |  |
| Appx. Size of Tract:                 | 4.11 acres                                                                                                                                                                                                                                                |  |  |  |  |
| Accessibility:                       | Access is via Sherrill Blvd, a classified major collector street with a 67-ft pavement width. Sherrill<br>Blvd is a frontage road for Pellissippi Parkway within a 392 ft right-of-way.                                                                   |  |  |  |  |
| Surrounding Zoning<br>and Land Uses: | North: C-G-3 (General Commercial) / TO-1 (Technology Park Overlay) -<br>Agriculture/forestry/vacant                                                                                                                                                       |  |  |  |  |
|                                      | South: OP (Office Park) / TO-1 (Technology Park Overlay) - Agriculture/forestry/vacant                                                                                                                                                                    |  |  |  |  |
|                                      | East: OP (Office Park) / TO-1 (Technology Park Overlay) - Agriculture/forestry/vacant                                                                                                                                                                     |  |  |  |  |
|                                      | West: Right-of-way (Pellissippi Pkwy) / TO-1 (Technology Park Overlay) - Right-of-way                                                                                                                                                                     |  |  |  |  |
| Comments:                            | This is a request for approval of a building sign for a business in the existing 938,533 ft office building on Sherrill Blvd near the Dutchtown Rd interchange.                                                                                           |  |  |  |  |
|                                      | PURSUANT TO ARTICLE V, SECTION 4 OF THE TTCDA ADMINISTRATIVE RULES AND PROCEDURES,<br>THE DECISION OF THE TTCDA TO APPROVE A SIGN MUST BE BASED ON THE FOLLOWING<br>CRITERIA:                                                                             |  |  |  |  |
|                                      | A. CONFORMITY OF THE SIGN PROPOSAL WITH THE DESIGN GUIDELINES                                                                                                                                                                                             |  |  |  |  |
|                                      | 1) The proposed building sign includes the business name for "Kids Central Pediatrics." The sign will be located on the southwestern side of the building that faces Sherrill Blvd on the brick facade of the second floor of the building.               |  |  |  |  |
|                                      | 2) The new sign consists of non-illuminated channel letters mounted to the building via a raceway. The letters are 5" deep channel letters. "Kids Central Pediatrics" consists of two colors, white with blue trim cap. The sign will have a flat finish. |  |  |  |  |
|                                      | 3) The sign size is based on the linear business frontage, which in this case is 60 sq ft. The sign comprises an area of 57.02 sq ft, which is within the maximum square footage allotted.                                                                |  |  |  |  |
|                                      | B. RELATIONSHIP OF THE PROPOSED SIGNAGE TO SIGNAGE ON NEARBY PROPERTIES, IN TERMS OF SIZE, LOCATION, MATERIALS, AND COLOR                                                                                                                                 |  |  |  |  |

PROPOSED ELEVATION VIEW 3 SCALE: 3/8" = 1'-0"

Maddox Property Management & Sales Inc. project client 10133 Sherrill Blvd - Knoxville, TN 37932 address

designer CH

Kids Central Pediatrics

01/03/2024 date drawing # 23-200-05