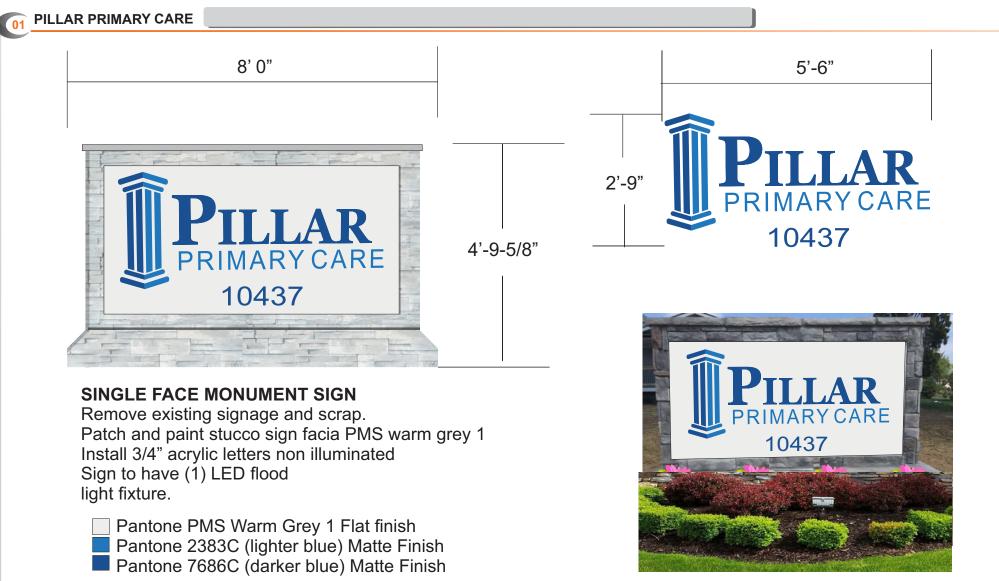

## **Report of Staff Recommendation**

File No.: 12-A-24-TOS

| Applicant:                           | BRITTANY GREENE EXCEL SIGNS LLC                                                                                                                                                                                                                                                                                                                                                                                                                                                                                                                                                                                                                                                                                                                                                                                                                                                                                                                                                                                                                                                                                                                                                                                                                                                                                                                                                        |
|--------------------------------------|----------------------------------------------------------------------------------------------------------------------------------------------------------------------------------------------------------------------------------------------------------------------------------------------------------------------------------------------------------------------------------------------------------------------------------------------------------------------------------------------------------------------------------------------------------------------------------------------------------------------------------------------------------------------------------------------------------------------------------------------------------------------------------------------------------------------------------------------------------------------------------------------------------------------------------------------------------------------------------------------------------------------------------------------------------------------------------------------------------------------------------------------------------------------------------------------------------------------------------------------------------------------------------------------------------------------------------------------------------------------------------------|
| Request:                             | SIGN PERMIT                                                                                                                                                                                                                                                                                                                                                                                                                                                                                                                                                                                                                                                                                                                                                                                                                                                                                                                                                                                                                                                                                                                                                                                                                                                                                                                                                                            |
| Meeting Date:                        | 12/9/2024                                                                                                                                                                                                                                                                                                                                                                                                                                                                                                                                                                                                                                                                                                                                                                                                                                                                                                                                                                                                                                                                                                                                                                                                                                                                                                                                                                              |
| Address:                             | 10437 Hardin Valley Rd.                                                                                                                                                                                                                                                                                                                                                                                                                                                                                                                                                                                                                                                                                                                                                                                                                                                                                                                                                                                                                                                                                                                                                                                                                                                                                                                                                                |
| Map/Parcel Number:                   | 104 01102                                                                                                                                                                                                                                                                                                                                                                                                                                                                                                                                                                                                                                                                                                                                                                                                                                                                                                                                                                                                                                                                                                                                                                                                                                                                                                                                                                              |
| Location:                            | North side of Hardin Valley Rd, east of Hardin Farms Ln                                                                                                                                                                                                                                                                                                                                                                                                                                                                                                                                                                                                                                                                                                                                                                                                                                                                                                                                                                                                                                                                                                                                                                                                                                                                                                                                |
| Existing Zoning:                     | OB (Office, Medical, and Related Services), TO (Technology Overlay)                                                                                                                                                                                                                                                                                                                                                                                                                                                                                                                                                                                                                                                                                                                                                                                                                                                                                                                                                                                                                                                                                                                                                                                                                                                                                                                    |
| Proposed Zoning:                     | N/A                                                                                                                                                                                                                                                                                                                                                                                                                                                                                                                                                                                                                                                                                                                                                                                                                                                                                                                                                                                                                                                                                                                                                                                                                                                                                                                                                                                    |
| Existing Land Use:                   | Office                                                                                                                                                                                                                                                                                                                                                                                                                                                                                                                                                                                                                                                                                                                                                                                                                                                                                                                                                                                                                                                                                                                                                                                                                                                                                                                                                                                 |
| Proposed Land Use:                   | N/A                                                                                                                                                                                                                                                                                                                                                                                                                                                                                                                                                                                                                                                                                                                                                                                                                                                                                                                                                                                                                                                                                                                                                                                                                                                                                                                                                                                    |
| Appx. Size of Tract:                 | 0.93 acres                                                                                                                                                                                                                                                                                                                                                                                                                                                                                                                                                                                                                                                                                                                                                                                                                                                                                                                                                                                                                                                                                                                                                                                                                                                                                                                                                                             |
| Accessibility:                       | Access is via Hardin Valley Road, a major arterial street with a median and dedicated left turn<br>lane. The right-of-way has a width of 203 ft.                                                                                                                                                                                                                                                                                                                                                                                                                                                                                                                                                                                                                                                                                                                                                                                                                                                                                                                                                                                                                                                                                                                                                                                                                                       |
| Surrounding Zoning<br>and Land Uses: | North: PR (Planned Residential) with up to 10 du/ac, TO (Technology Overlay) - Agriculture/forestry/vacant land                                                                                                                                                                                                                                                                                                                                                                                                                                                                                                                                                                                                                                                                                                                                                                                                                                                                                                                                                                                                                                                                                                                                                                                                                                                                        |
|                                      | South: A (Agricultural) - Rural residential, agriculture/forestry/vacant land                                                                                                                                                                                                                                                                                                                                                                                                                                                                                                                                                                                                                                                                                                                                                                                                                                                                                                                                                                                                                                                                                                                                                                                                                                                                                                          |
|                                      | East: CA (General Business), TO (Technology Overlay) - Public/quasi-public land (church)                                                                                                                                                                                                                                                                                                                                                                                                                                                                                                                                                                                                                                                                                                                                                                                                                                                                                                                                                                                                                                                                                                                                                                                                                                                                                               |
|                                      | West: RA (Low Density Residential), TO (Technology Overlay) - Single family residential                                                                                                                                                                                                                                                                                                                                                                                                                                                                                                                                                                                                                                                                                                                                                                                                                                                                                                                                                                                                                                                                                                                                                                                                                                                                                                |
| Comments:                            | This is a request to replace an existing monument sign for Pillar Primary Care. A Certificate of Appropriateness for a single-sided monument sign was approved in 2016 (7-D-16-TOS). The applicant intends to utilize the existing stone veneer base that was approved in 2016.                                                                                                                                                                                                                                                                                                                                                                                                                                                                                                                                                                                                                                                                                                                                                                                                                                                                                                                                                                                                                                                                                                        |
|                                      | PURSUANT TO ARTICLE V, SECTION 4 OF THE TTCDA ADMINISTRATIVE RULES AND PROCEDURES,<br>THE DECISION OF THE TTCDA TO APPROVE A SIGN MUST BE BASED ON THE FOLLOWING<br>CRITERIA:                                                                                                                                                                                                                                                                                                                                                                                                                                                                                                                                                                                                                                                                                                                                                                                                                                                                                                                                                                                                                                                                                                                                                                                                          |
|                                      | <ul> <li>A. CONFORMITY OF THE SIGN PROPOSAL WITH THE DESIGN GUIDELINES.</li> <li>1. The monument sign is 4 ft-10 in tall and has a structure area of 38.67 sq ft. The sign has a message area of 20.13 sq ft, which is well within the maximum allowable area of 64 ft based on the building's linear frontage. The sign's structure area of 38.67 sq ft is below the maximum allowed for the structural elements, which is to be no greater than 1.5 times the message area.</li> <li>2. The monument sign will feature the company name, logo, and address. The existing stucco sign surface would be retained. The applicant proposes to remove the existing letters and then repair and repaint the background in a flat, gray finish. New dark and light blue acrylic letters will be applied to the stucco surface. The existing gray stone pillars would be retained. The sign face will be composed of stucco with a flat finish and acrylic lettering with a matte finish. The stucco will be a warm grey, and the logo and lettering will be dark and light blue.</li> <li>3. The sign will be illuminated with an LED flood light fixture aimed at the sign and concealed in a landscape bed.</li> <li>4. The sign is situated at the driveway entrance at Hardin Valley Road, 20.2 ft from the right-of-way, which meets the TTCDA yard sign location criteria.</li> </ul> |