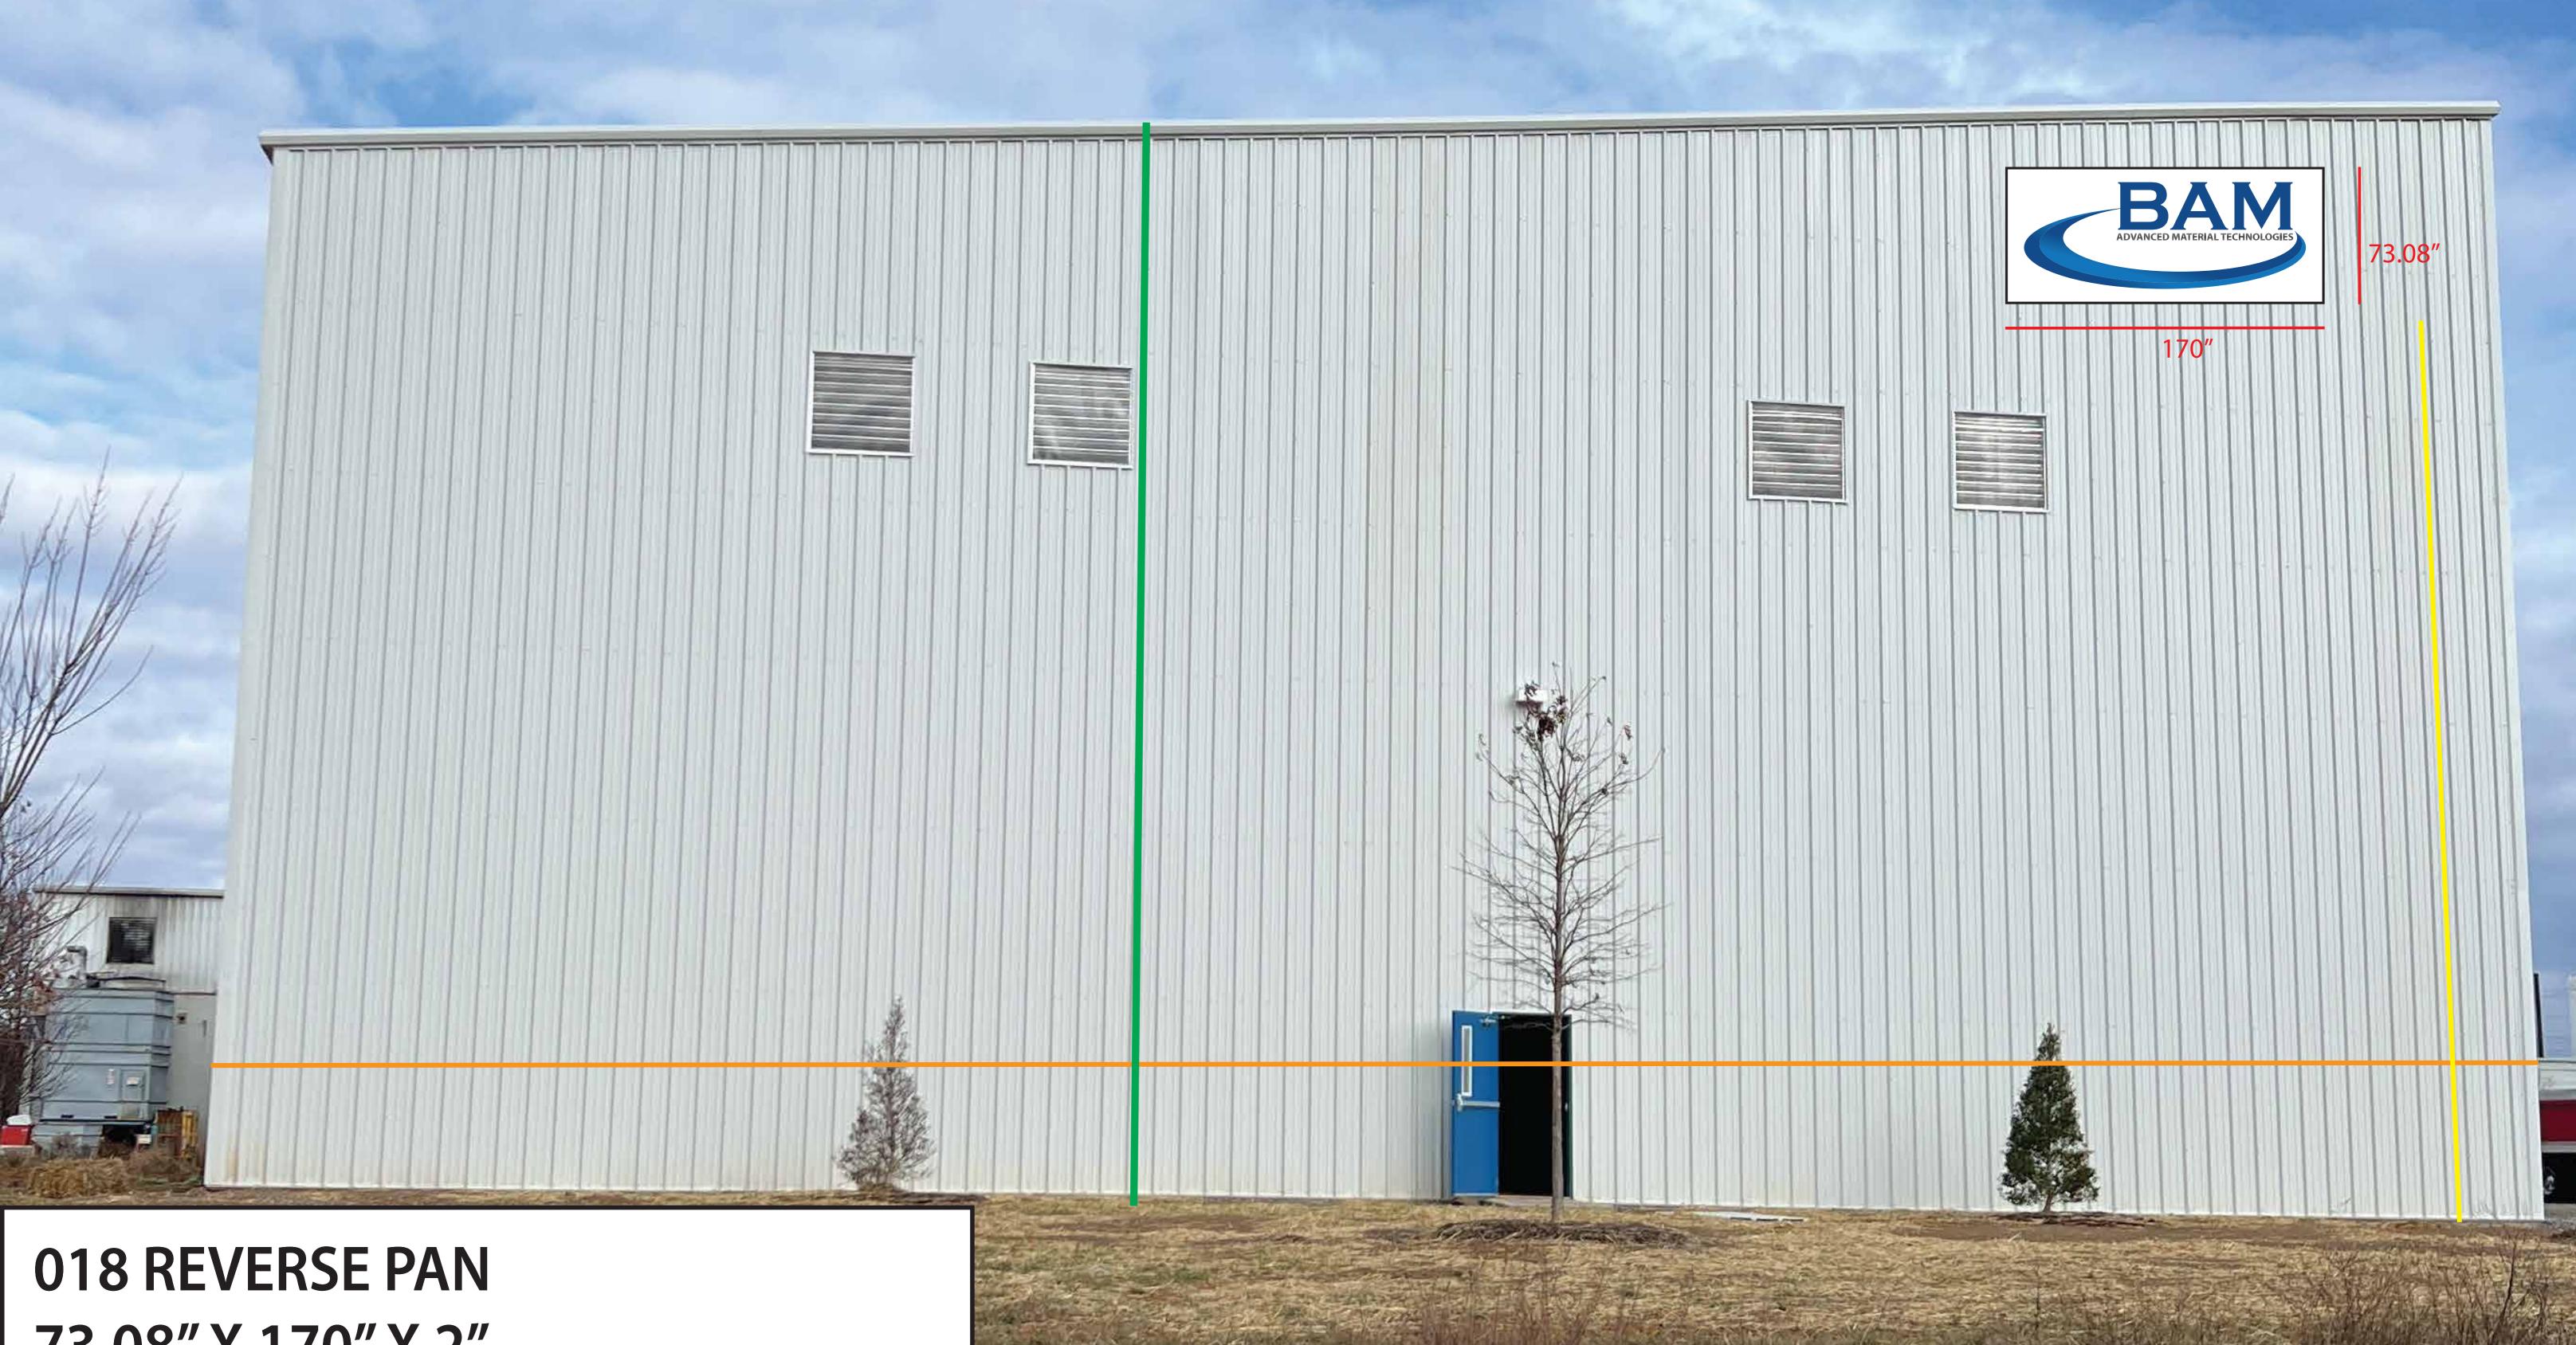

#### **Comments:**

This is a request to add a new building sign to a building located at 515 Omni Lane, south of Lexington Drive and west of Omni Lane. The proposed building sign is for BAM, Inc, the sole occupant of the building. The sign will be placed in the upper right corner of the rear building façade, facing I-40/I-75. The surrounding area largely consists of industrial, commercial, and office uses.

#### A. CONFORMITY OF THE SIGN PROPOSAL WITH THE DESIGN GUIDELINES.

- 1. The area of the proposed sign is approximately 86.28 sq ft. This is within the 87-ft allowable square footage, based on the building's linear frontage of 87 ft.
- 2. The proposed sign is a rectangular, non-illuminated sign that features the company name. It will be composed of an aluminum face painted white, with blue and black vinyl graphics and a matte finish. The sign will be directly mounted onto the building façade and will not protrude above the building. The placement, composition, and design of the sign comply with all policies highlighted under section 4.4 of the TTCDA guidelines.
- B. RELATIONSHIP OF THE PROPOSED SIGNAGE TO SIGNAGE ON NEARBY PROPERTIES, IN TERMS OF SIZE, LOCATION, MATERIALS, AND COLOR
- 1. The proposed sign is in proportion with signs in the vicinity.

INSTALL NON-ILLUMINATED ALUMINUM PANEL USING APPROPRIATE WALL FASTENERS.

Logo: 170°wx73.08°h

Frontage: 1044

Building Height: 493<sup>m</sup>h

Ground to bottom of sign: 378th

018 REVERSE PAN
73.08" X 170" X 2"
non-illum reverse pan with seams.
Material limatations
at 5' x 12', painted pms# with vinyl