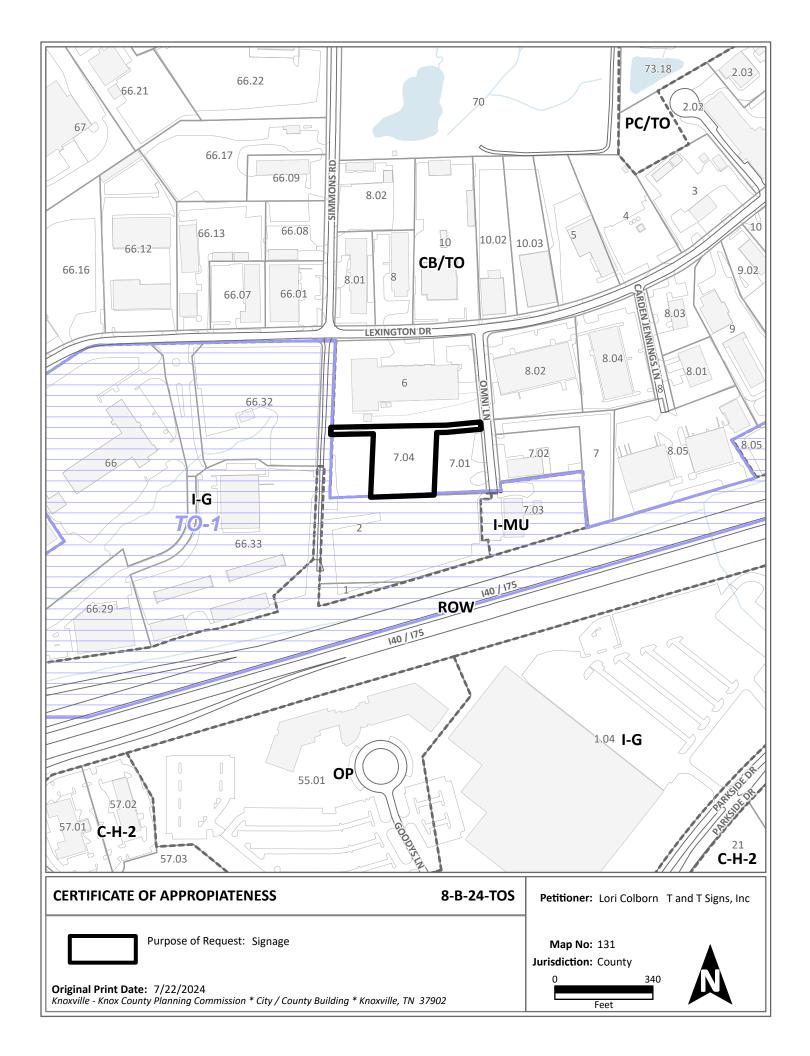

## **Report of Staff Recommendation**

File No.: 8-B-24-TOS

Applicant: LORI COLBORN T AND T SIGNS, INC

Request: SIGN PERMIT

Meeting Date: 8/5/2024

Address: 515 Omni Ln.

Map/Parcel Number: 131 G A 00704

Location: South of Lexington Dr, west side of Omni Ln, east side of Simmons Rd

**Existing Zoning:** CB (Business and Manufacturing), TO (Technology Overlay)

Proposed Zoning: N/A

Existing Land Use: Industrial

Proposed Land Use: N/A

Appx. Size of Tract: 1.4 acres

Access is via Omni Lane, a local street with a 27-ft pavement width within a 48-ft right-of-way.

Surrounding Zoning and Land Uses:

North: CB (Business and Manufacturing Zone), TO (Technology Overlay) in the County -

Industrial

South: I-G (General Industrial), TO (Technology Overlay) in the City - Commercial

East: CB (Business and Manufacturing Zone), TO (Technology Overlay) in the County -

Agriculture/Forestry/Vacant Land

West: I-G (General Industrial), TO-1 (Technology Overlay) in the City and CB (Business and

Manufactuing Zone) in the County - Commercial

#### **Comments:**

This is a request to add a new building sign to a building located at 515 Omni Lane, south of Lexington Drive and west of Omni Lane. The proposed building sign is for BAM, Inc, the sole occupant of the building. The sign will be placed in the upper right corner of the rear building façade, facing I-40/I-75. The surrounding area largely consists of industrial, commercial, and office uses.