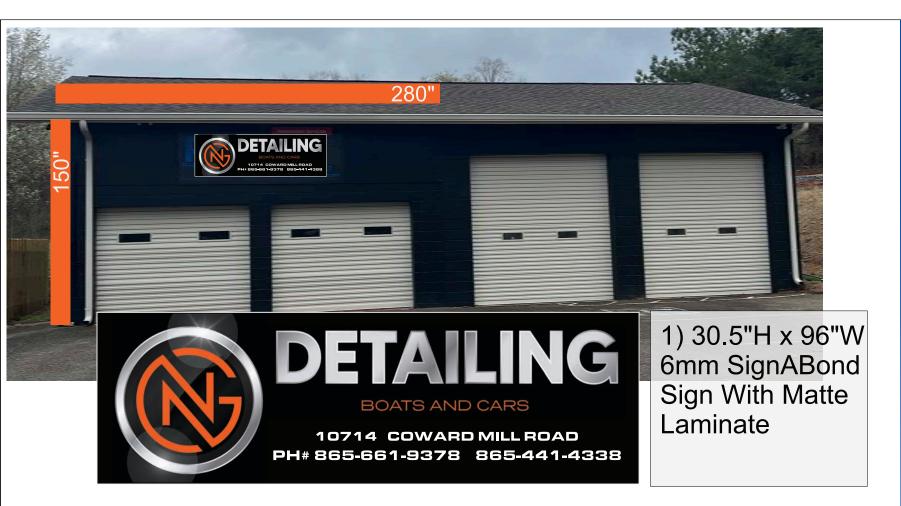

## **Comments:**

- 1) This is a request for approval of a change in a building sign on the existing garage structure on Coward Mill Road east of Pellissippi Parkway.
- 2) The proposed building sign includes the business name for NG Detailing, which replaces the existing RNR sign. The sign will be located above the shorter garage doors.
- 3) The new sign will be a rectangular sign comprised of "Sign-A-Bond" which is a composite aluminum. The sign will matte finish and will not be lit. It will consist of 4 colors: black, white, gray, and red. Exceeding 3 colors on a sign is permissible if it portrays a unified theme for a multitenant development. In this case, the business will occupy the left half of the structure and the sign's black background matches the existing structure so the sign's background melds into the walls of the structure so that only the other 3 colors stand out.
- 4) The sign comprises an area of 20.33 square feet, which is within the limits allowed for this business based on the roughly 23 feet of building frontage which yields a maximum sign area of 23 square feet.