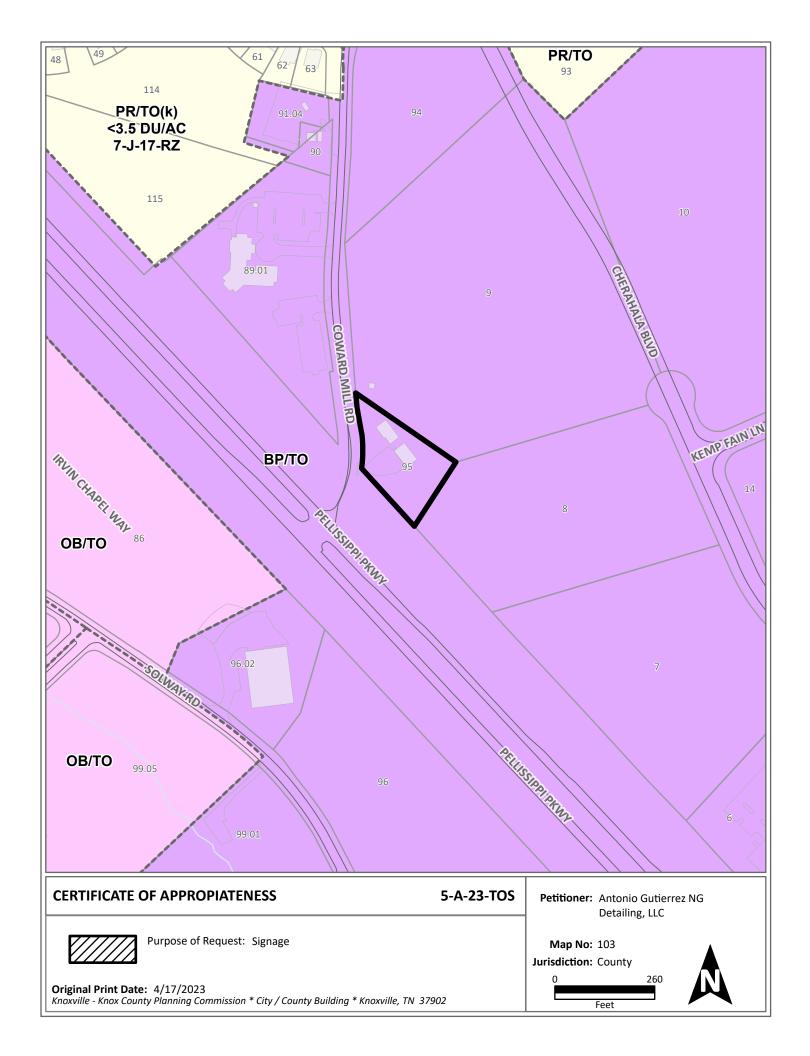

**Location:** South side of Coward Mill Rd at its intersection with Pellissippi Pkwy

**Existing Zoning:** BP (Business and Technology) / TO (Technology Overlay)

Proposed Zoning: N/A

**Existing Land Use:** Small office buildings and auto detailing business

Proposed Land Use: N/A

Appx. Size of Tract: 1 acres

Access is via Coward Mill Road, a minor collector with a pavement width that varies from 16 to

22 ft inside a 62 ft right-of-way.

Surrounding Zoning and Land Uses:

North: BP (Business and Technology Park) / TO (Technology Overlay -

Agriculture/forestry/vacant

South: Pellissippi Parkway right-of-way

East: BP (Business and Technology Park) / TO (Technology Overlay -

Agriculture/forestry/vacant

West: BP (Business and Technology Park) / TO (Technology Overlay - Commercial