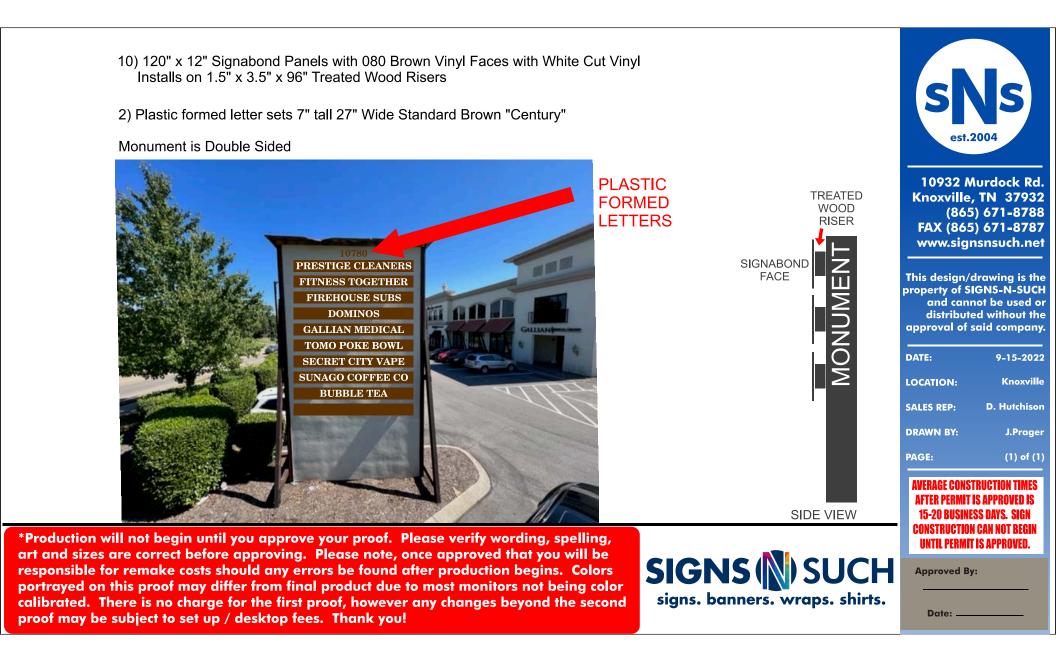

i. The existing tenant directory sign's message area comprises 220 square feet (11.33 ft W (or 136 in) x 19.4 ft H (or 233 in) on each side, for an overall area of 440 sq ft.

ii. At 440 sq ft, the message area of the sign exceeds the 200 sq ft maximum and a waiver would be required to increase the sign message area by 200% over that allowed for a for a subdivision/planned development.

4. Sign Height:

a. Subdivision and Planned Development Signs may be a maximum of 12 ft tall.

i. At 19.67 ft, the sign is taller than the 12 ft maximum allowed for a planned development sign. The applicant requires a waiver to increase the sign height maximum by 64% over that allowed for a planned development.

b. The sign would be illuminated with screened, ground-mounted lights. Need light specs – requested 5/9/23.

5. Individual panels and address numbers:

a. The proposed individual panels are to be brown vinyl with white lettering and would be connected to the sign structure via treated wood risers. The risers are 1.5" in depth and 3.5" in height. The panels would be 12" in height and 27" wide. Each slat would feature the business name of the tenants in this commercial strip center.

b. There are 9 names proposed for the tenants currently housed in this strip center. One vacant structure will need to have the sign for its tenant added to the sign in a separate application. The proposed panels offer a uniform font and color scheme that aligns with the architectural color palette.

c. The address numbers would be directly mounted to the wood frame at the top of the sign. The numbers would be plastic, formed letters measuring  $7^{"}$  H x  $27^{"}$  W in the same shade of brown as the proposed panels.