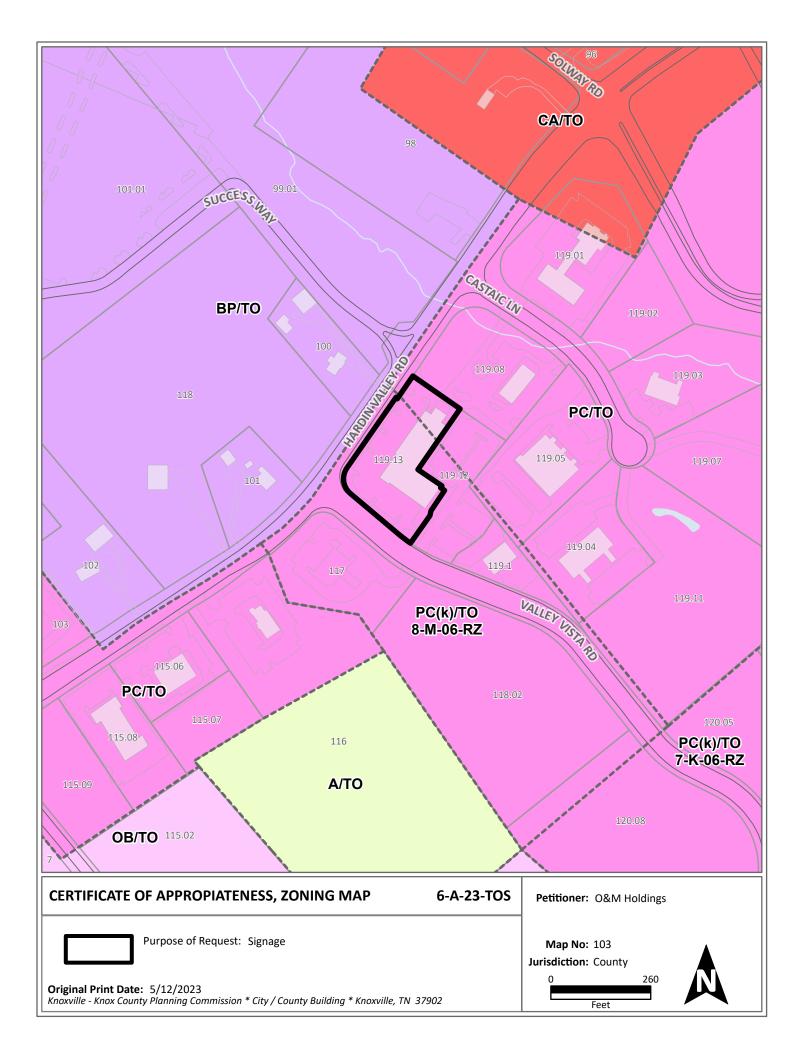

## **Report of Staff Recommendation**

File No.: 6-A-23-TOS

| Applicant:           | O&M HOLDINGS                                                                                                                                                                                                                                                                                                                                                                                                                                                                                                                                                                                                                                                                                                                                                                                                                                                                                                                                                                                                                                                                                                                                                                                                                                                                                                                                                                                                                                                                                                                                                                                                                               |  |  |  |  |
|----------------------|--------------------------------------------------------------------------------------------------------------------------------------------------------------------------------------------------------------------------------------------------------------------------------------------------------------------------------------------------------------------------------------------------------------------------------------------------------------------------------------------------------------------------------------------------------------------------------------------------------------------------------------------------------------------------------------------------------------------------------------------------------------------------------------------------------------------------------------------------------------------------------------------------------------------------------------------------------------------------------------------------------------------------------------------------------------------------------------------------------------------------------------------------------------------------------------------------------------------------------------------------------------------------------------------------------------------------------------------------------------------------------------------------------------------------------------------------------------------------------------------------------------------------------------------------------------------------------------------------------------------------------------------|--|--|--|--|
| Request:             | SIGN PERMIT                                                                                                                                                                                                                                                                                                                                                                                                                                                                                                                                                                                                                                                                                                                                                                                                                                                                                                                                                                                                                                                                                                                                                                                                                                                                                                                                                                                                                                                                                                                                                                                                                                |  |  |  |  |
| Meeting Date:        | 6/5/2023                                                                                                                                                                                                                                                                                                                                                                                                                                                                                                                                                                                                                                                                                                                                                                                                                                                                                                                                                                                                                                                                                                                                                                                                                                                                                                                                                                                                                                                                                                                                                                                                                                   |  |  |  |  |
| Address:             | 10780 Hardin Valley Rd.                                                                                                                                                                                                                                                                                                                                                                                                                                                                                                                                                                                                                                                                                                                                                                                                                                                                                                                                                                                                                                                                                                                                                                                                                                                                                                                                                                                                                                                                                                                                                                                                                    |  |  |  |  |
| Map/Parcel Number:   | 103 11913                                                                                                                                                                                                                                                                                                                                                                                                                                                                                                                                                                                                                                                                                                                                                                                                                                                                                                                                                                                                                                                                                                                                                                                                                                                                                                                                                                                                                                                                                                                                                                                                                                  |  |  |  |  |
| Location:            | Southeast corner of the intersection of Hardin Valley Rd and Valley Vista Rd                                                                                                                                                                                                                                                                                                                                                                                                                                                                                                                                                                                                                                                                                                                                                                                                                                                                                                                                                                                                                                                                                                                                                                                                                                                                                                                                                                                                                                                                                                                                                               |  |  |  |  |
| Existing Zoning:     | PC (Planned Commercial) / TO (Technology Overlay)                                                                                                                                                                                                                                                                                                                                                                                                                                                                                                                                                                                                                                                                                                                                                                                                                                                                                                                                                                                                                                                                                                                                                                                                                                                                                                                                                                                                                                                                                                                                                                                          |  |  |  |  |
| Proposed Zoning:     | N/A                                                                                                                                                                                                                                                                                                                                                                                                                                                                                                                                                                                                                                                                                                                                                                                                                                                                                                                                                                                                                                                                                                                                                                                                                                                                                                                                                                                                                                                                                                                                                                                                                                        |  |  |  |  |
| Existing Land Use:   | Commercial strip center                                                                                                                                                                                                                                                                                                                                                                                                                                                                                                                                                                                                                                                                                                                                                                                                                                                                                                                                                                                                                                                                                                                                                                                                                                                                                                                                                                                                                                                                                                                                                                                                                    |  |  |  |  |
| Proposed Land Use:   | Request for approval of a nonconforming, existing sign, erected without a permit                                                                                                                                                                                                                                                                                                                                                                                                                                                                                                                                                                                                                                                                                                                                                                                                                                                                                                                                                                                                                                                                                                                                                                                                                                                                                                                                                                                                                                                                                                                                                           |  |  |  |  |
| Appx. Size of Tract: | 1.55 acres                                                                                                                                                                                                                                                                                                                                                                                                                                                                                                                                                                                                                                                                                                                                                                                                                                                                                                                                                                                                                                                                                                                                                                                                                                                                                                                                                                                                                                                                                                                                                                                                                                 |  |  |  |  |
| Accessibility:       | Access is provided off of Valley Vista Rd, a minor collector street with a pavement width of of 55<br>ft within a 70-ft right-of-way, and off of Hardin Valley Rd, a minor arterial street with a<br>pavement width of 55 ft within an 88-ft right-of-way.                                                                                                                                                                                                                                                                                                                                                                                                                                                                                                                                                                                                                                                                                                                                                                                                                                                                                                                                                                                                                                                                                                                                                                                                                                                                                                                                                                                 |  |  |  |  |
| Surrounding Zoning   | North: PC (Planned Commercial) /TO (Technology Overlay) - Fast food restaurant                                                                                                                                                                                                                                                                                                                                                                                                                                                                                                                                                                                                                                                                                                                                                                                                                                                                                                                                                                                                                                                                                                                                                                                                                                                                                                                                                                                                                                                                                                                                                             |  |  |  |  |
| and Land Uses:       | South: PC (Planned Commercial) /TO (Technology Overlay) - Office building                                                                                                                                                                                                                                                                                                                                                                                                                                                                                                                                                                                                                                                                                                                                                                                                                                                                                                                                                                                                                                                                                                                                                                                                                                                                                                                                                                                                                                                                                                                                                                  |  |  |  |  |
|                      | East: PC (Planned Commercial) /TO (Technology Overlay) - stand-alone surface parking lot<br>(servicing buildings on different lots)                                                                                                                                                                                                                                                                                                                                                                                                                                                                                                                                                                                                                                                                                                                                                                                                                                                                                                                                                                                                                                                                                                                                                                                                                                                                                                                                                                                                                                                                                                        |  |  |  |  |
|                      | West: BP (Business and Technology Park) / TO (Technology Overlay) - Single family residences                                                                                                                                                                                                                                                                                                                                                                                                                                                                                                                                                                                                                                                                                                                                                                                                                                                                                                                                                                                                                                                                                                                                                                                                                                                                                                                                                                                                                                                                                                                                               |  |  |  |  |
| Comments:            | <ul> <li>HISTORY OF YARD SIGNAGE FOR THIS DEVELOPMENT:</li> <li>1. In 2008, the TTCDA approved a yard sign for this property (Case 08.024.0). It met the TTCDA Design Guidelines regarding sign size, materials, and message contents, but a variance was approved to allow the sign to be located 15 ft from the right-of-way. The previous sign remained on site until being replaced by the new tenant directory sign, which Google Street View shows occurred between May 2018 and May 2021.</li> <li>2. The subject tenant directory sign at this existing commercial strip center replaced a large monument sign in the same location on this parcel without a permit.</li> <li>3. Upon seeking approval for address numbers and individual panels to be added to the existing sign structure, the applicant, the new property owner, discovered the sign had not been permitted, and the sign was reviewed in its entirety at the January 2023 TTCDA meeting (Case 12-A-22-TOS).</li> <li>4. The request was denied. The applicant then requested to appeal the TTCDA decision to the Knox County Commission, but the appeal deadline had expired. The TTCDA Administrative Rules and Procedures do not have a stipulation of time before and application making the same request can be submitted, so the applicant applied for approval of the same sign.</li> <li>5. No one was present at the January meeting when this case was initially heard. Staff had communicated the meeting date, time, and location to the applicant and owner, and both parties were aware of staff's recommendation to deny the request.</li> </ul> |  |  |  |  |

#### A. CONFORMITY OF THE SIGN PROPOSAL WITH THE DESIGN GUIDELINES

1. Sign Location: The sign is located approximately 18 ft from the right-of-way line as measured on KGIS. The TTCDA Design Guidelines require signs to be a minimum of 20 ft from the right-of-way. The applicant was granted a waiver reducing the front setback to 15 ft. Therefore, the existing yard sign could also benefit from that waiver approval and be located 15 ft from the Lovell Road right-of-way.

|                                 | <ul> <li>B. RELATIONSHIP OF THE PROPOSED SIGNAGE TO SIGNAGE ON NEARBY PROPERTIES, IN TERMS OF SIZE, LOCATION, MATERIALS, AND COLOR</li> <li>1. The sign is much larger than other signs in the area. There are very few yard signs along Hardin Valley Road. Signs for King University, SouthEast Bank, Sherwin Williams, and the Pellissippi State Community College campus meet the standard Yard Sign size requirements.</li> </ul>                         |  |  |  |
|---------------------------------|----------------------------------------------------------------------------------------------------------------------------------------------------------------------------------------------------------------------------------------------------------------------------------------------------------------------------------------------------------------------------------------------------------------------------------------------------------------|--|--|--|
|                                 | <ol> <li>None of the other commercial strip center developments have tenant directory signs.</li> <li>Approval of the requested waivers would allow a sign that is out of character with the area<br/>and out of scale with the development it serves to remain in place.</li> <li>Approval of the requested waivers would also set a precedent for increasing signage size in<br/>the area that would not meet the intent of the TTCDA Guidelines.</li> </ol> |  |  |  |
| Design Guideline<br>Conformity: | This request is not in conformity with TTCDA Design Guidelines                                                                                                                                                                                                                                                                                                                                                                                                 |  |  |  |
| Waivers and Variances           | 1) Increase the maximum yard sign height requirement by 64% to 19.67 ft.                                                                                                                                                                                                                                                                                                                                                                                       |  |  |  |