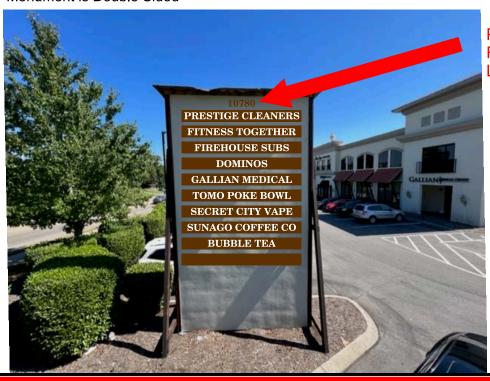

#### HISTORY OF YARD SIGNAGE FOR THIS DEVELOPMENT:

- 1. In 2008, the TTCDA approved a yard sign for this property (Case 08.024.0). It met the TTCDA Design Guidelines regarding sign size, materials, and message contents, but a variance was approved to allow the sign to be located 15 ft from the right-of-way. The previous sign remained on site until being replaced by the new tenant directory sign, which Google Street View shows occurred between May 2018 and May 2021.
- 2. The subject tenant directory sign at this existing commercial strip center replaced a large monument sign in the same location on this parcel without a permit.
- 3. Upon seeking approval for address numbers and individual panels to be added to the existing sign structure, the applicant, the new property owner, discovered the sign had not been permitted, and the sign was reviewed in its entirety at the January 2023 TTCDA meeting (Case 12-A-22-TOS).
- 4. The request was denied. The applicant then requested to appeal the TTCDA decision to the Knox County Commission, but the appeal deadline had expired. The TTCDA Administrative Rules and Procedures do not have a stipulation of time before and application making the same request can be submitted, so the applicant applied for approval of the same sign.
- 5. No one was present at the January meeting when this case was initially heard. Staff had communicated the meeting date, time, and location to the applicant and owner, and both parties were aware of staff's recommendation to deny the request.

#### A. CONFORMITY OF THE SIGN PROPOSAL WITH THE DESIGN GUIDELINES

- 1. Sign Location: The sign is located approximately 18 ft from the right-of-way line as measured on KGIS. The TTCDA Design Guidelines require signs to be a minimum of 20 ft from the right-of-way. The applicant was granted a waiver reducing the front setback to 15 ft. Therefore, the existing yard sign could also benefit from that waiver approval and be located 15 ft from the Lovell Road right-of-way.
- 2. Sign Materials: The sign materials consist of stucco walls extending to the ground and bounded by treated wood trim on the sides of the sign, capped with a wood roof.
- 3. Sign Size and Height:
- a. Per Section 4.2 of the TTCDA Guidelines, pertaining to Subdivision and Planned Development Signs: 1) these types of signs are to be computed using a sign's message area; 2) the overall structure of a sign is excluded from calculating its size, and 3) all sides of the sign shall be used in calculating the total sign area.
- i. The existing tenant directory sign's message area comprises 220 square feet (11.33 ft W (or 136 in) x 19.4 ft H (or 233 in) on each side, for an overall area of 440 sq ft.
- ii. At 440 sq ft, the message area of the sign exceeds the 200 sq ft maximum and a waiver would be required to increase the sign message area by 200% over that allowed for a for a subdivision/planned development.
- 4. Sign Height:
  - a. Subdivision and Planned Development Signs may be a maximum of 12 ft tall.
- i. At 19.67 ft, the sign is taller than the 12 ft maximum allowed for a planned development sign. The applicant requires a waiver to increase the sign height maximum by 64% over that allowed for a planned development.
- 5. Sign Lighting: The sign would be illuminated with screened, ground-mounted lights. No light specifications have been provided, though requested by staff on May 9, 2023. Therefore, compliance with the lighting requirements cannot be determined.
- 5. Individual panels and address numbers:
- a. The proposed individual panels are to be brown vinyl with white lettering and would be connected to the sign structure via treated wood risers. The risers are 1.5" in depth and 3.5" in height. The panels would be 12" in height and 27" wide. Each slat would feature the business name of the tenants in this commercial strip center.
- B. There are 9 names proposed for the tenants currently housed in this strip center. One vacant structure will need to have the sign for its tenant added to the sign in a separate application. The proposed panels offer a uniform font and color scheme that aligns with the architectural color palette.
- C. The address numbers would be directly mounted to the wood frame at the top of the sign. The numbers would be plastic, formed letters measuring 7" H x 27" W in the same shade of brown as the proposed panels.
- B. RELATIONSHIP OF THE PROPOSED SIGNAGE TO SIGNAGE ON NEARBY PROPERTIES, IN TERMS OF SIZE, LOCATION, MATERIALS, AND COLOR
- 1. The sign is much larger than other signs in the area. There are very few yard signs along Hardin Valley Road. Signs for King University, SouthEast Bank, Sherwin Williams, and the Pellissippi State Community College campus meet the standard Yard Sign size requirements.
- 2. None of the other commercial strip center developments have tenant directory signs.
- 3. Approval of the requested waivers would allow a sign that is out of character with the area and out of scale with the development it serves to remain in place.
- 4. Approval of the requested waivers would also set a precedent for increasing signage size in the area that would not meet the intent of the TTCDA Guidelines.