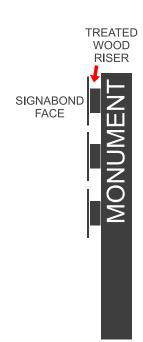

#### A. CONFORMITY OF THE SIGN PROPOSAL WITH THE DESIGN GUIDELINES

- 1. Sign Location: The sign is located approximately 18 ft from the right-of-way line as measured on KGIS. The TTCDA Design Guidelines require signs to be a minimum of 20 ft from the right-of-way. The applicant was granted a waiver reducing the front setback to 15 ft. Therefore, the existing yard sign could also benefit from that waiver approval and be located 15 ft from the Lovell Road right-of-way.
- 2. Sign Materials: The sign materials consist of stucco walls extending to the ground and bounded by treated wood trim on the sides of the sign, capped with a wood roof.
- 3. Sign Size and Height:
- a. Per Section 4.2 of the TTCDA Guidelines, pertaining to Subdivision and Planned Development Signs: 1) these types of signs are to be computed using a sign's message area; 2) the overall structure of a sign is excluded from calculating its size, and 3) all sides of the sign shall be used in calculating the total sign area.
- i. The existing tenant directory sign's message area comprises 220 square feet (11.33 ft W (or 136 in) x 19.4 ft H (or 233 in) on each side, for an overall area of 440 sq ft.
- ii. At 440 sq ft, the message area of the sign exceeds the 200 sq ft maximum and a waiver would be required to increase the sign message area by 200% over that allowed for a for a subdivision/planned development.
- 4. Sign Height:
  - a. Subdivision and Planned Development Signs may be a maximum of 12 ft tall.
- i. At 19.67 ft, the sign is taller than the 12 ft maximum allowed for a planned development sign. The applicant requires a waiver to increase the sign height maximum by 64% over that allowed for a planned development.
- 5. Sign Lighting: The sign would be illuminated with screened, ground-mounted lights. No light specifications have been provided, though requested by staff on May 9, 2023. Therefore, compliance with the lighting requirements cannot be determined.
- 5. Individual panels and address numbers:
- a. The proposed individual panels are to be brown vinyl with white lettering and would be connected to the sign structure via treated wood risers. The risers are 1.5" in depth and 3.5" in height. The panels would be 12" in height and 27" wide. Each slat would feature the business name of the tenants in this commercial strip center.
- B. There are 9 names proposed for the tenants currently housed in this strip center. One vacant structure will need to have the sign for its tenant added to the sign in a separate application. The proposed panels offer a uniform font and color scheme that aligns with the architectural color palette.
- C. The address numbers would be directly mounted to the wood frame at the top of the sign. The numbers would be plastic, formed letters measuring 7" H x 27" W in the same shade of brown as the proposed panels.
- B. RELATIONSHIP OF THE PROPOSED SIGNAGE TO SIGNAGE ON NEARBY PROPERTIES, IN TERMS OF SIZE, LOCATION, MATERIALS, AND COLOR
- 1. The sign is much larger than other signs in the area. There are very few yard signs along Hardin Valley Road. Signs for King University, SouthEast Bank, Sherwin Williams, and the Pellissippi State Community College campus meet the standard Yard Sign size requirements.
- 2. None of the other commercial strip center developments have tenant directory signs.
- 3. Approval of the requested waivers would allow a sign that is out of character with the area and out of scale with the development it serves to remain in place.
- 4. Approval of the requested waivers would also set a precedent for increasing signage size in the area that would not meet the intent of the TTCDA Guidelines.

Based on the application and plans as submitted, staff recommends denial of a Certificate of Appropriateness for the requested sign permit.

- 10) 120" x 12" Signabond Panels with 080 Brown Vinyl Faces with White Cut Vinyl Installs on 1.5" x 3.5" x 96" Treated Wood Risers
- 2) Plastic formed letter sets 7" tall 27" Wide Standard Brown "Century"

Monument is Double Sided

**PLASTIC FORMED LETTERS** 

SIDE VIEW

\*Production will not begin until you approve your proof. Please verify wording, spelling, art and sizes are correct before approving. Please note, once approved that you will be responsible for remake costs should any errors be found after production begins. Colors portrayed on this proof may differ from final product due to most monitors not being color calibrated. There is no charge for the first proof, however any changes beyond the second proof may be subject to set up / desktop fees. Thank you!