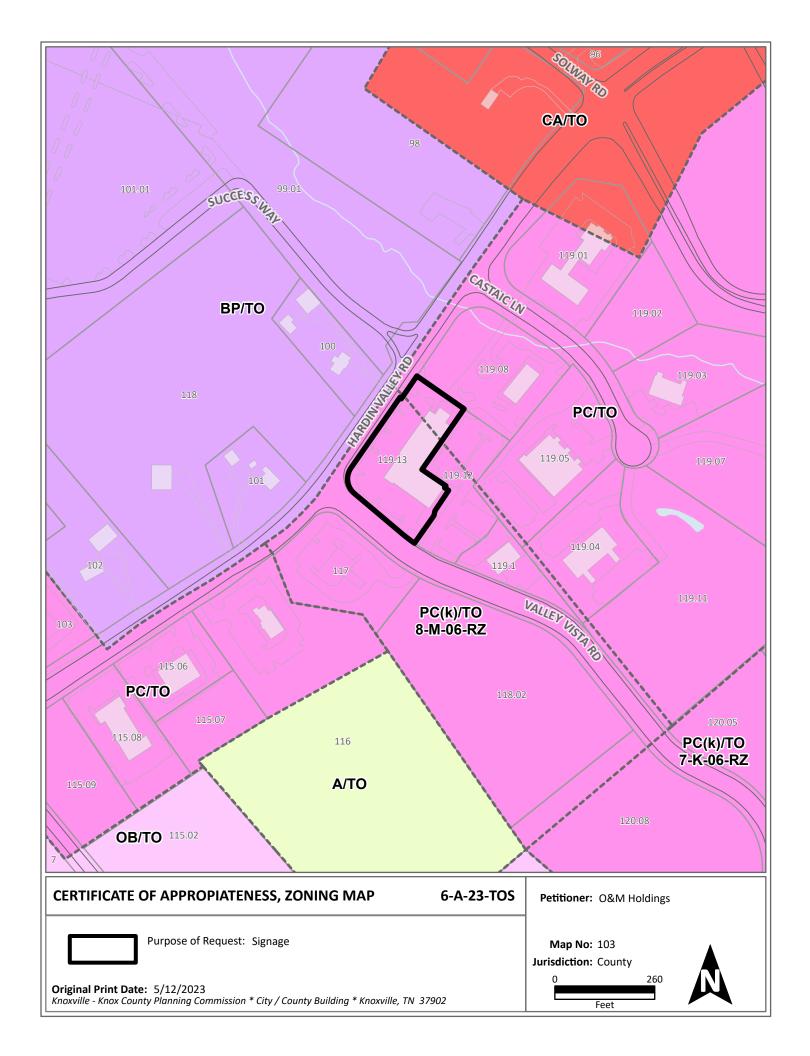

## **Report of Staff Recommendation**

File No.: 6-A-23-TOS

Applicant: O&M HOLDINGS
Request: SIGN PERMIT

Meeting Date: 7/5/2023

Address: 10780 Hardin Valley Rd.

Map/Parcel Number: 103 11913

Location: Southeast corner of the intersection of Hardin Valley Rd and Valley Vista Rd

**Existing Zoning:** PC (Planned Commercial) / TO (Technology Overlay)

Proposed Zoning: N/A

**Existing Land Use:** Commercial strip center

**Proposed Land Use:** Request for approval of a nonconforming, existing sign, erected without a permit

Appx. Size of Tract: 1.55 acres

Access is provided off of Valley Vista Rd, a minor collector street with a pavement width of of 55

ft within a 70-ft right-of-way, and off of Hardin Valley Rd, a minor arterial street with a

pavement width of 55 ft within an 88-ft right-of-way.

Surrounding Zoning and Land Uses:

North: PC (Planned Commercial) /TO (Technology Overlay) - Fast food restaurant

South: PC (Planned Commercial) /TO (Technology Overlay) - Office building

East: PC (Planned Commercial) /TO (Technology Overlay) - stand-alone surface parking lot

(servicing buildings on different lots)

West: BP (Business and Technology Park) / TO (Technology Overlay) - Single family residences