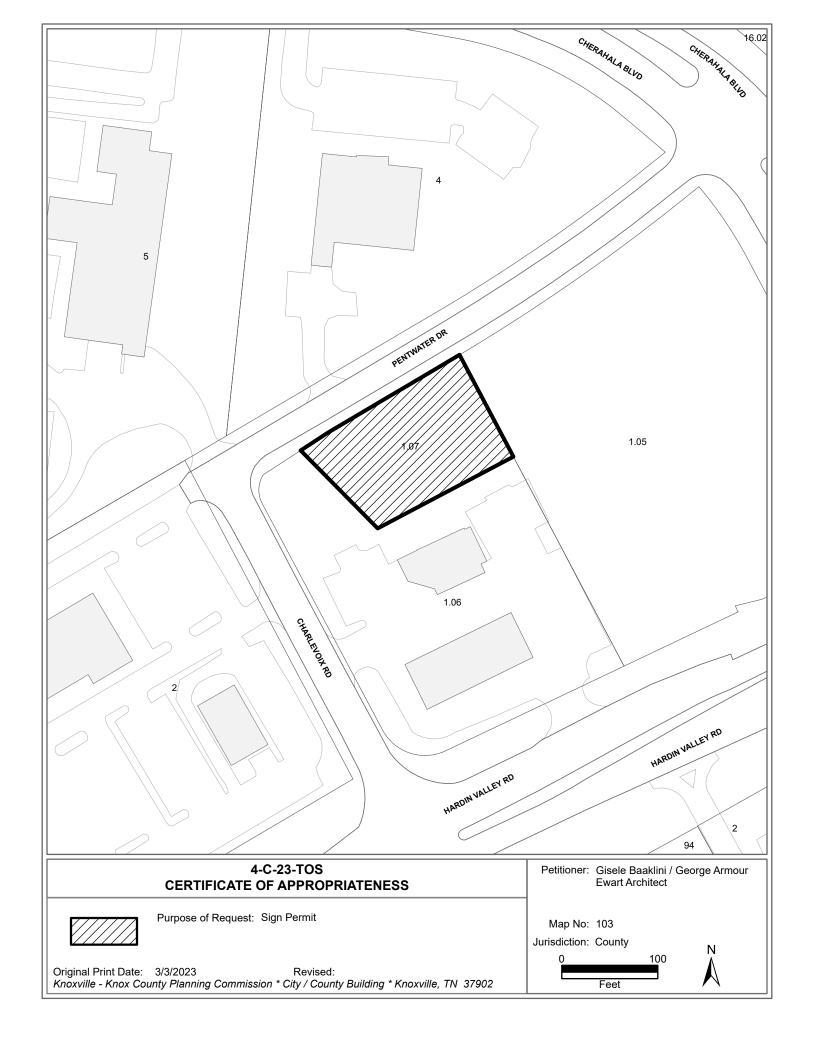

## **Report of Staff Recommendation**

File No.: 4-C-23-TOS

Applicant: BAKER JONES SIGNCO INC.

Request: SIGN PERMIT

Meeting Date: 4/10/2023

Address: 2320 Charlevoix Rd.

Map/Parcel Number: 104 00107

Location: South side of Pentwater Rd, east of Charlevoix Rd and north of Hardin Valley Rd

Existing Zoning: CA (General Business)/TO

Proposed Zoning: N/A

**Existing Land Use:** Vacant land

Proposed Land Use: N/A

Appx. Size of Tract: 0.464 acres

Accessibility: Access is via Pentwater Dr, a local road with a 29-ft pavement width within a 50-ft right-of-way.

Surrounding Zoning and Land Uses:

North: BP (Business and Technology Park) / TO (Technology Overlay) - Office

South: CA (General Business) / TO (Technology Overlay) - Commercial

East: OB (Office, Medical, and Related Services) / TO (Technology Overlay) - Agriculture/

forestry/vacant

West: CA (General Business) / TO (Technology Overlay) - Commercial

**Comments:** 

- 1) This is a request for approval of a new business building sign on a new building at the corner of Charlevoix Road and Pentwater Drive.
- 2) The proposed building sign includes the business name for "Brown Bag" and the slogan "Food with a Purpose." The sign will be located on the west side of the building facing Charlevoix Road.
- 3) The new sign consists of non-lighted channel letters mounted to the building via a raceway. The letters are 1-in deep channel letters. The letters are white, green and brown with brown trim and returns. The paint finish is flat or matte.
- 4) The sign comprises an area of 52.5 square feet, which is within the limits allowed for this business based on the 96 feet of building frontage, which yields a maximum sign area of 96 square feet.