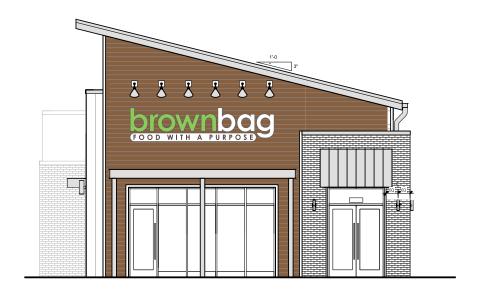

forestry/vacant

West: CA (General Business) / TO (Technology Overlay) - Commercial

**Comments:** 

- 1) This is a request for approval of a new business building sign on a new building at the corner of Charlevoix Road and Pentwater Drive.
- 2) The proposed building sign includes the business name for "Brown Bag" and the slogan "Food with a Purpose." The sign will be located on the west side of the building facing Charlevoix Road.
- 3) The new sign consists of non-lighted channel letters mounted to the building via a raceway. The letters are 1-in deep channel letters. The letters are white, green and brown with brown trim and returns. The paint finish is flat or matte.
- 4) The sign comprises an area of 52.5 square feet, which is within the limits allowed for this business based on the 96 feet of building frontage, which yields a maximum sign area of 96 square feet.

#### **BROWN BAG - HARDIN VALLEY - WEST ELEVATION**

1" reverse channel letters - flush mounted - non-lighted

FAX: 865.947.2089 info@signco-inc.com

Tiffany Poling 02-17-2023

Brown Bag Bldg Hardin Valley

Baker Jones