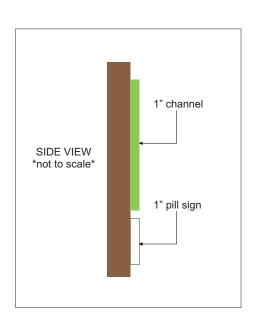

forestry/vacant

West: CA (General Business) / TO (Technology Overlay) - Commercial

**Comments:** 

- 1) This is a request for approval of a new business building sign on a new building at the corner of Charlevoix Road and Pentwater Drive.
- 2) The proposed building sign includes the business name for "Brown Bag" and the slogan "Food with a Purpose." The sign will be located on the west side of the building facing Charlevoix Road.
- 3) The new sign consists of non-lighted channel letters mounted to the building via a raceway. The letters are 1-in deep channel letters. The letters are white, green and brown with brown trim and returns. The paint finish is flat or matte.
- 4) The sign comprises an area of 52.5 square feet, which is within the limits allowed for this business based on the 96 feet of building frontage, which yields a maximum sign area of 96 square feet.