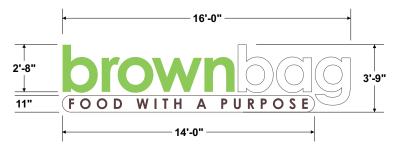

forestry/vacant

West: CA (General Business) / TO (Technology Overlay) - Commercial

**Comments:** 

- 1) This is a request for approval of a new business building sign on a new building at the corner of Charlevoix Road and Pentwater Drive.
- 2) The proposed building sign includes the business name for "Brown Bag" and the slogan "Food with a Purpose." The sign will be located on the west side of the building facing Charlevoix Road.
- 3) The new sign consists of non-lighted channel letters mounted to the building via a raceway. The letters are 1-in deep channel letters. The letters are white, green and brown with brown trim and returns. The paint finish is flat or matte.
- 4) The sign comprises an area of 52.5 square feet, which is within the limits allowed for this business based on the 96 feet of building frontage, which yields a maximum sign area of 96 square feet.