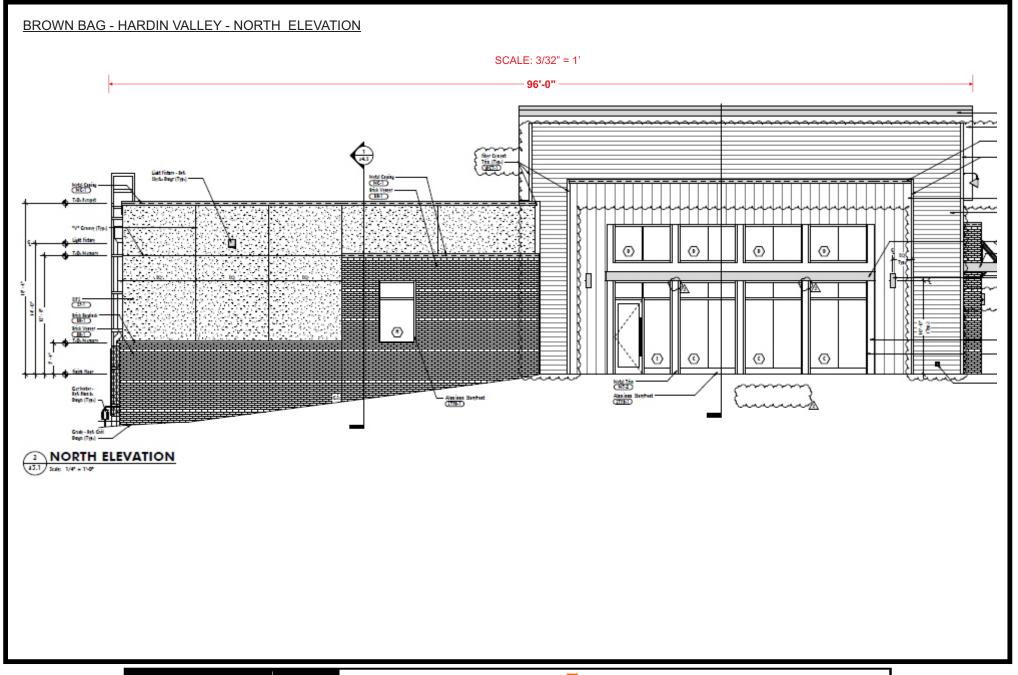

forestry/vacant

West: CA (General Business) / TO (Technology Overlay) - Commercial

**Comments:** 

- 1) This is a request for approval of a new business building sign on a new building at the corner of Charlevoix Road and Pentwater Drive.
- 2) The proposed building sign includes the business name for "Brown Bag" and the slogan "Food with a Purpose." The sign will be located on the west side of the building facing Charlevoix Road.
- 3) The new sign consists of non-lighted channel letters mounted to the building via a raceway. The letters are 1-in deep channel letters. The letters are white, green and brown with brown trim and returns. The paint finish is flat or matte.
- 4) The sign comprises an area of 52.5 square feet, which is within the limits allowed for this business based on the 96 feet of building frontage, which yields a maximum sign area of 96 square feet.

Design Guideline Conformity:

This request is in compliance with the Design Guidelines.

Waivers and Variances

N/A

Requested: