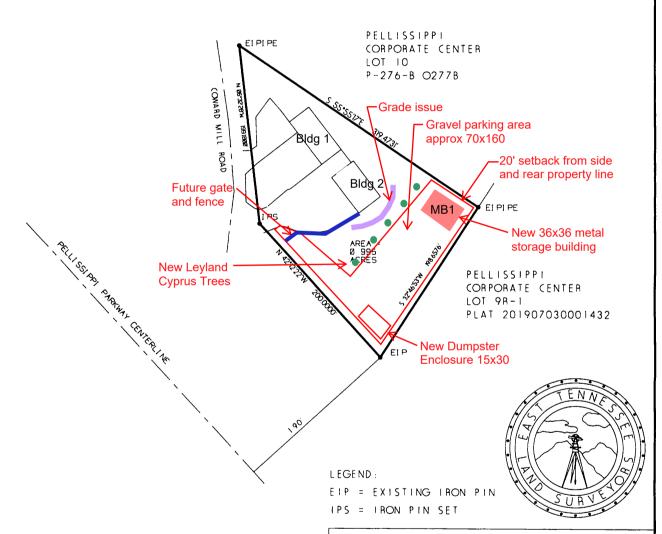

#### **Staff Recommendation:**

Withdraw this application by request of the applicant.

| 10710 Coward Mill | 43,342.2             |  |  |  |  |
|-------------------|----------------------|--|--|--|--|
| Bldg 1 footprint  | 2000                 |  |  |  |  |
| Bldg 2 footprint  | 1500                 |  |  |  |  |
| MB1 footprint     | 1296                 |  |  |  |  |
| Driveway areas    | 1800+4300            |  |  |  |  |
| Existing          |                      |  |  |  |  |
| GAC               | 3500/43342.2=8.08%   |  |  |  |  |
| FAR               | 4300/43342.2=9.92%   |  |  |  |  |
| IAR               | 9600/43342.2=22.15%  |  |  |  |  |
| Proposed          |                      |  |  |  |  |
| GAR               | 4796/43342.2=11.07%  |  |  |  |  |
| FAR               | 5596/43342.2=12.91%  |  |  |  |  |
| IAR               | 10896/43342.2=25.14% |  |  |  |  |

### NOTES

- IRON PINS AT ALL CORNERS REFERENCE TAX MAP 103 PARCEL 95 AND WOB 20210706 0000812 THIS SURVEY DOES NOT WARRANT TITLE.

CERTIFICATION:

I HEREBY CERTIFY THAT THIS

IS A TN CATEGORY 2 SURVEY
WITH A CLOSURE OF 1. 10.000 OR
BETTER AS SHOWN HEREON. ALSO.
THAT THERE ARE NO ENCROACHMENTS OR PROJECTIONS OTHER
THAN THOSE SHOWN AND THAT THIS
SURVEY IS CORRECT TO THE BIST
OF MY KNOWLEDGE AND BELIEF

MYRON L. AIPTON TN RES 1499

SURVEY OF

COWARD MILL ROAD PROPERTY

STEVE HOLLY JR

DISTRICT NO. KNOX COUNTY, IN 6 SCALE: 1 = 100 DATE: 7-26-22

PREPARED FOR STEVE HOLLY JR

SURVEY BY: EAST TENNESSEE LAND SURVEYORS 805 STONECREST DRIVE MARYVILLE. IN 37804 PH.865-679-1134 mtipton57@gmail.com PROJECT NO. 22-012 B

| REQUEST                                                                                                                           |                                                                          |                     |                                                                                              |                 |  |
|-----------------------------------------------------------------------------------------------------------------------------------|--------------------------------------------------------------------------|---------------------|----------------------------------------------------------------------------------------------|-----------------|--|
| BUILDING PERMIT  NEW CONSTRUCTION  EXPANSION OR RENOVATION  GRADING PLAN                                                          | REZONING  EW CONSTRUCTION  SIGNAGE  EXPANSION OR RENOVATION  RADING PLAN |                     | PLAN MATERIALS:  DEVELOPMENT PLAN BUILDING ELEVATIONS FLOOR PLAN LANDSCAPE PLAN SIGNAGE PLAN |                 |  |
| WAIVERS OR VARIANCES REQUESTED? YES                                                                                               | NO                                                                       |                     | ☐ OFF-STREET PARKING                                                                         |                 |  |
| ADMINISTRATIVE REVIEW: LIGHTING                                                                                                   | LANDSCAPING PLAN                                                         |                     |                                                                                              |                 |  |
|                                                                                                                                   |                                                                          |                     |                                                                                              |                 |  |
| RENOVATION OR EXPANSION                                                                                                           |                                                                          | ZONING VARI         | ANCE                                                                                         |                 |  |
| SUMMARY OF WORK TO BE PERFORMED:                                                                                                  |                                                                          | SUMMARY OF ZON      | NING VARIANCE REQUEST:                                                                       |                 |  |
| Construct metal building for wareho                                                                                               | use storage                                                              |                     |                                                                                              |                 |  |
| REZONING                                                                                                                          |                                                                          |                     |                                                                                              |                 |  |
| REZONE FROM:                                                                                                                      |                                                                          |                     |                                                                                              |                 |  |
| TO:                                                                                                                               |                                                                          |                     |                                                                                              |                 |  |
| SECTOR PLAN AMENDMENT FROM:                                                                                                       |                                                                          |                     |                                                                                              |                 |  |
| TO:                                                                                                                               |                                                                          |                     |                                                                                              |                 |  |
| SIGNAGE                                                                                                                           |                                                                          |                     |                                                                                              |                 |  |
| YARD SIGN         BUILDING SIGN           AREA:         AREA:           HEIGHT:         HEIGHT:           FINISH:         FINISH: | HEIGHT:                                                                  |                     |                                                                                              |                 |  |
| STAFF USE ONLY                                                                                                                    |                                                                          |                     |                                                                                              |                 |  |
| ☐ TTCDA Checklist                                                                                                                 | CODE                                                                     | CODE                |                                                                                              | TOTAL           |  |
| ☐ Property Owners/Option Holders                                                                                                  | FEE                                                                      | FEE                 | \$450                                                                                        |                 |  |
|                                                                                                                                   | 1102   \$450                                                             |                     |                                                                                              | φ 130.00        |  |
| AUTHORIZATION By signing below                                                                                                    | You certify that y                                                       | ou are the property | y owner and/or authorized                                                                    | representative. |  |
| Steven Fletcher Holley Jr.                                                                                                        | Owner                                                                    |                     | 02-2                                                                                         | 7-2023          |  |
| APPLICATION AUTHORIZED BY                                                                                                         | AFFILIATION                                                              |                     | DATE                                                                                         |                 |  |
| 865-776-1414                                                                                                                      | info@roof                                                                | inbyrli.com         |                                                                                              |                 |  |
| PHONE NUMBER                                                                                                                      | EMAIL                                                                    |                     |                                                                                              |                 |  |
| has                                                                                                                               | Michelle                                                                 | Portier             | I                                                                                            | 3/9/2023        |  |
| STAFF SIGNATURE                                                                                                                   | PRINT NAME                                                               |                     | DATE PA                                                                                      | DATE PAID       |  |