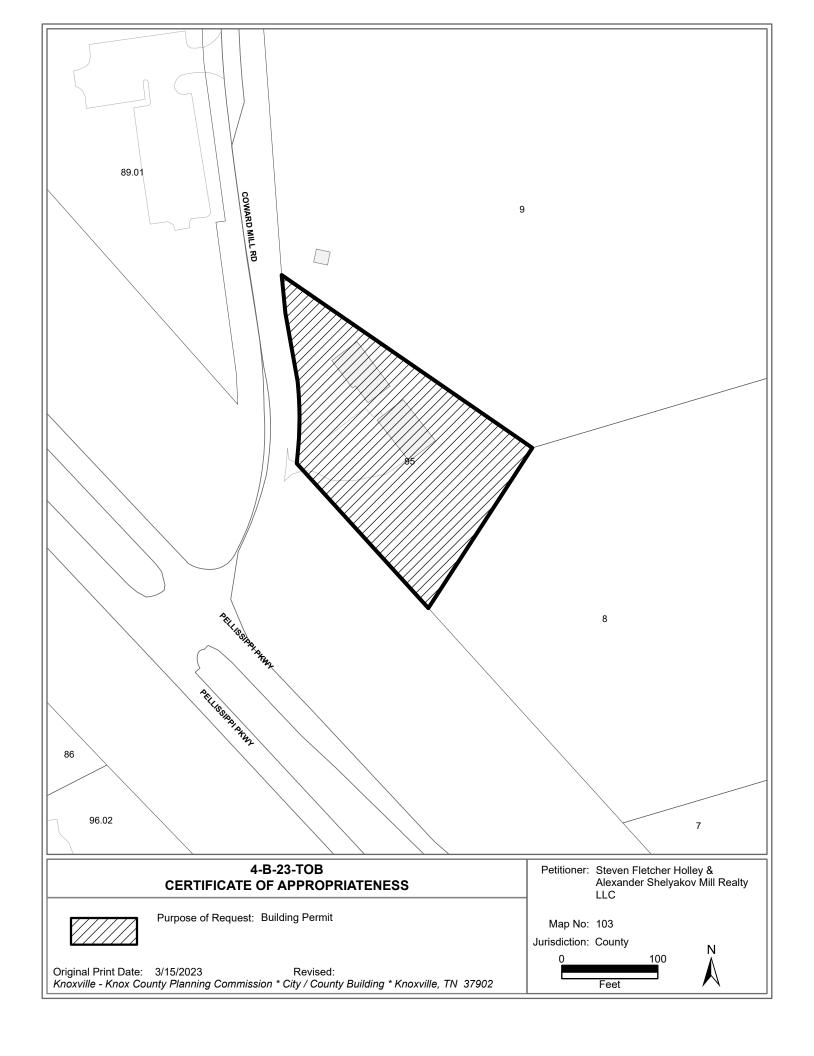

## **Report of Staff Recommendation**

File No.: 4-B-23-TOB

Applicant: STEVEN FLETCHER HOLLEY & ALEXANDER SHELYAKOV MILL REALTY LLC

Request: BUILDING PERMIT

Meeting Date: 4/10/2023

Address: 10710 Coward Mill Rd.

Map/Parcel Number: 103 095

Location: Southeast side of Coward Mill Rd at intersection with Pellissippi Pkwy

Existing Zoning: BP (Business and Technology)/TO

Proposed Zoning: N/A
Existing Land Use: Office

Proposed Land Use: Office use to remain with a new storage building as an accessory structure

Appx. Size of Tract: 1 acres

Accessibility: Access is via Coward Mill Road, a minor collector with a pavement width that varies from 16 to

22 ft inside a 62 ft right-of-way.

Surrounding Zoning and Land Uses:

North: BP (Business and Technology Park) / TO (Technology Overlay) - Commercial

South: BP (Business and Technology Park) / TO (Technology Overlay) -

Agriculture/forestry/vacant

East: BP (Business and Technology Park) / TO (Technology Overlay) -

Agriculture/forestry/vacant

West: Pellissippi Parkway right-of-way

**Comments:** The applicant no longer wishes to pursue this project.