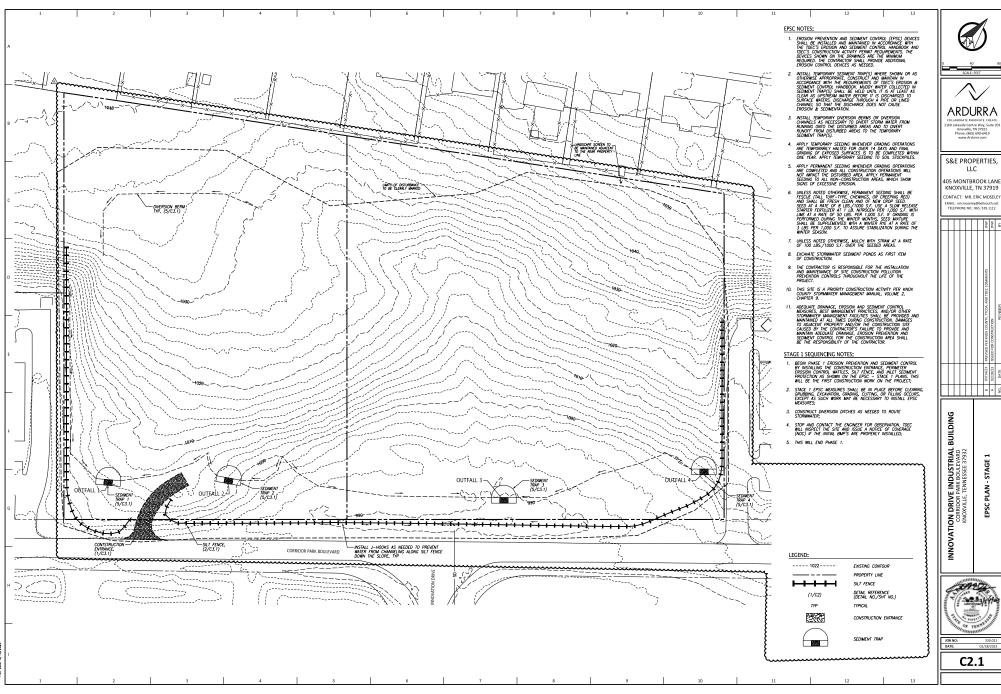

## **Report of Staff Recommendation**

File No.: 4-A-23-TOG

| Applicant:<br>Request:          | ERIC MOSELEY, GREEN RIVER HOLDINGS<br>BUILDING PERMIT                                                                                                                                                                                                                                                                                                                                                                                                                                                                                                                                                                                                                                                                                                                                                                                                                                                                                                                                                                                                                                                                                                                                                                                                                                                                                                                                                                                                                                                                                                                                       |  |  |  |  |  |
|---------------------------------|---------------------------------------------------------------------------------------------------------------------------------------------------------------------------------------------------------------------------------------------------------------------------------------------------------------------------------------------------------------------------------------------------------------------------------------------------------------------------------------------------------------------------------------------------------------------------------------------------------------------------------------------------------------------------------------------------------------------------------------------------------------------------------------------------------------------------------------------------------------------------------------------------------------------------------------------------------------------------------------------------------------------------------------------------------------------------------------------------------------------------------------------------------------------------------------------------------------------------------------------------------------------------------------------------------------------------------------------------------------------------------------------------------------------------------------------------------------------------------------------------------------------------------------------------------------------------------------------|--|--|--|--|--|
| Meeting Date:                   | 4/10/2023                                                                                                                                                                                                                                                                                                                                                                                                                                                                                                                                                                                                                                                                                                                                                                                                                                                                                                                                                                                                                                                                                                                                                                                                                                                                                                                                                                                                                                                                                                                                                                                   |  |  |  |  |  |
| Address:                        | 0 Corridor Park Blvd.                                                                                                                                                                                                                                                                                                                                                                                                                                                                                                                                                                                                                                                                                                                                                                                                                                                                                                                                                                                                                                                                                                                                                                                                                                                                                                                                                                                                                                                                                                                                                                       |  |  |  |  |  |
| Map/Parcel Number:              | 118 17312 & 17309                                                                                                                                                                                                                                                                                                                                                                                                                                                                                                                                                                                                                                                                                                                                                                                                                                                                                                                                                                                                                                                                                                                                                                                                                                                                                                                                                                                                                                                                                                                                                                           |  |  |  |  |  |
| Location:                       | Northwest side of Corridor Park Blvd across from the intersection with Innovation Dr                                                                                                                                                                                                                                                                                                                                                                                                                                                                                                                                                                                                                                                                                                                                                                                                                                                                                                                                                                                                                                                                                                                                                                                                                                                                                                                                                                                                                                                                                                        |  |  |  |  |  |
| Existing Zoning:                | BP (Business and Technology) / TO (Technology Overlay)                                                                                                                                                                                                                                                                                                                                                                                                                                                                                                                                                                                                                                                                                                                                                                                                                                                                                                                                                                                                                                                                                                                                                                                                                                                                                                                                                                                                                                                                                                                                      |  |  |  |  |  |
| Proposed Zoning:                | N/A                                                                                                                                                                                                                                                                                                                                                                                                                                                                                                                                                                                                                                                                                                                                                                                                                                                                                                                                                                                                                                                                                                                                                                                                                                                                                                                                                                                                                                                                                                                                                                                         |  |  |  |  |  |
| Existing Land Use:              | Vacant land                                                                                                                                                                                                                                                                                                                                                                                                                                                                                                                                                                                                                                                                                                                                                                                                                                                                                                                                                                                                                                                                                                                                                                                                                                                                                                                                                                                                                                                                                                                                                                                 |  |  |  |  |  |
| Proposed Land Use:              | N/A                                                                                                                                                                                                                                                                                                                                                                                                                                                                                                                                                                                                                                                                                                                                                                                                                                                                                                                                                                                                                                                                                                                                                                                                                                                                                                                                                                                                                                                                                                                                                                                         |  |  |  |  |  |
| Appx. Size of Tract:            | 10.42 acres                                                                                                                                                                                                                                                                                                                                                                                                                                                                                                                                                                                                                                                                                                                                                                                                                                                                                                                                                                                                                                                                                                                                                                                                                                                                                                                                                                                                                                                                                                                                                                                 |  |  |  |  |  |
| Accessibility:                  | Access is via Corridor Park Boulevard, a local road with a 25-ft pavement width inside a right-of-<br>way that varies from 67 ft wide to 78 ft wide.                                                                                                                                                                                                                                                                                                                                                                                                                                                                                                                                                                                                                                                                                                                                                                                                                                                                                                                                                                                                                                                                                                                                                                                                                                                                                                                                                                                                                                        |  |  |  |  |  |
| Surrounding Zoning              | North: RA (Low Density Residential) / TO (Technology Overlay) - Single family residential                                                                                                                                                                                                                                                                                                                                                                                                                                                                                                                                                                                                                                                                                                                                                                                                                                                                                                                                                                                                                                                                                                                                                                                                                                                                                                                                                                                                                                                                                                   |  |  |  |  |  |
| and Land Uses:                  | South: BP (Business and Technology Park) / TO (Technology Overlay) - O (Office)                                                                                                                                                                                                                                                                                                                                                                                                                                                                                                                                                                                                                                                                                                                                                                                                                                                                                                                                                                                                                                                                                                                                                                                                                                                                                                                                                                                                                                                                                                             |  |  |  |  |  |
|                                 | East: BP (Business and Technology Park) / TO (Technology Overlay) - O (Office)                                                                                                                                                                                                                                                                                                                                                                                                                                                                                                                                                                                                                                                                                                                                                                                                                                                                                                                                                                                                                                                                                                                                                                                                                                                                                                                                                                                                                                                                                                              |  |  |  |  |  |
|                                 | West: BP (Business and Technology Park) / TO (Technology Overlay) - O (Office) and<br>Agricultural/forestry/vacant                                                                                                                                                                                                                                                                                                                                                                                                                                                                                                                                                                                                                                                                                                                                                                                                                                                                                                                                                                                                                                                                                                                                                                                                                                                                                                                                                                                                                                                                          |  |  |  |  |  |
| Comments:                       | <ol> <li>This is a request for a grading plan for a future project on Corridor Park Boulevard. The project will consist of two parcels directly across from the northern terminus of Innovation Drive. These are the last 2 lots directly fronting Corridor Park to have a development plan in place, as the other empty lots at the eastern terminus of Corridor Park Blvd have plans that were approved last year.</li> <li>The site plans indicate that existing vegetation will remain along the rear shared property line with single family houses.</li> <li>The majority of the site consists of topography with less than 15% slope, though there are some slopes with 15-25% grade and a small ridge with 25-40% in the middle of the site. The grading plan proposes to smooth the center of the site and will create a steeper slope at the rear of the site. The subject property sits at a lower elevation than the residential properties behind it (1050 FFE vs 1010 FFE), so the tree buffer along the property line should go a long way towards screening the view of the future development.</li> <li>The Knox County Department of Engineering and Public Works has reviewed the plans and had no issues with the proposal. They would work with the applicant on any necessary stormwater improvements that may be required at such time as site plans for a development were submitted.</li> <li>Site plans would require a separate review and approval by the TTCDA prior to future site development that may occur in addition to the proposed grading.</li> </ol> |  |  |  |  |  |
| Design Guideline<br>Conformity: | This request is in compliance with the TTCDA Design Guidelines.                                                                                                                                                                                                                                                                                                                                                                                                                                                                                                                                                                                                                                                                                                                                                                                                                                                                                                                                                                                                                                                                                                                                                                                                                                                                                                                                                                                                                                                                                                                             |  |  |  |  |  |