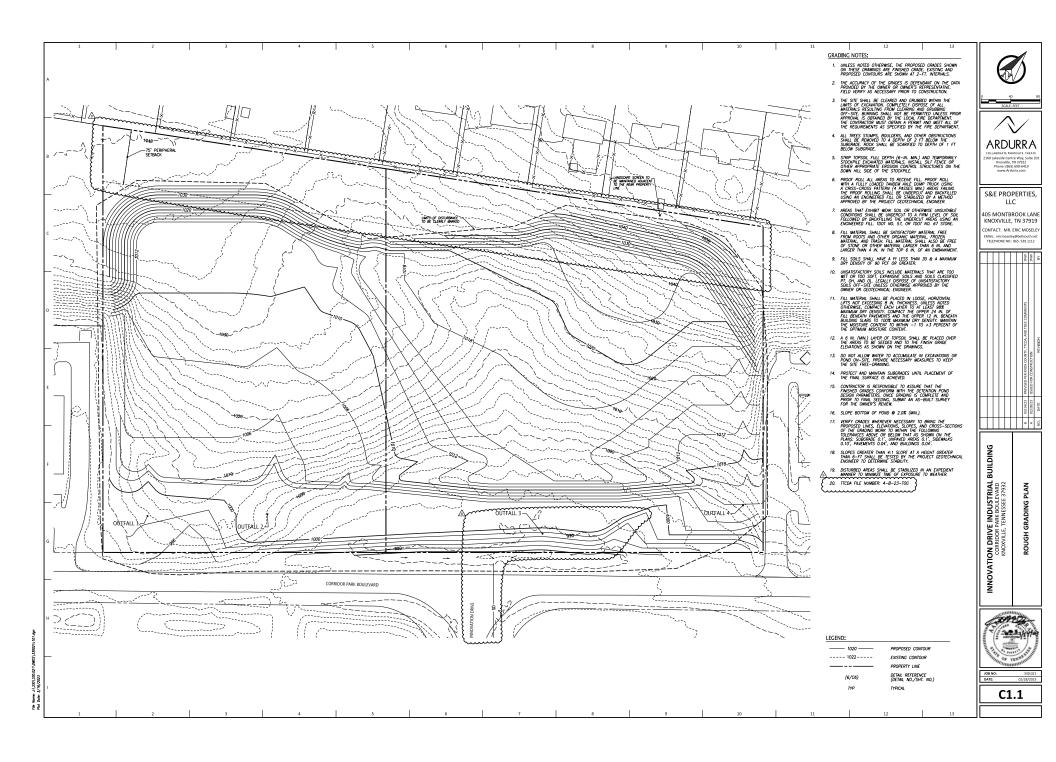

## **Report of Staff Recommendation**

File No.: 4-A-23-TOG

| Applicant:<br>Request:          | ERIC MOSELEY, GREEN RIVER HOLDINGS<br>BUILDING PERMIT                                                                                                                                                                                                                                                                                                                                                                                                                                                                                                                                                                                                                                                                                                                                                                                                                                                                                                                                                                                                                                                                                                                                                                                                                                                                                                                                                                                                                                                                                                                                       |  |  |  |  |  |
|---------------------------------|---------------------------------------------------------------------------------------------------------------------------------------------------------------------------------------------------------------------------------------------------------------------------------------------------------------------------------------------------------------------------------------------------------------------------------------------------------------------------------------------------------------------------------------------------------------------------------------------------------------------------------------------------------------------------------------------------------------------------------------------------------------------------------------------------------------------------------------------------------------------------------------------------------------------------------------------------------------------------------------------------------------------------------------------------------------------------------------------------------------------------------------------------------------------------------------------------------------------------------------------------------------------------------------------------------------------------------------------------------------------------------------------------------------------------------------------------------------------------------------------------------------------------------------------------------------------------------------------|--|--|--|--|--|
| Meeting Date:                   | 4/10/2023                                                                                                                                                                                                                                                                                                                                                                                                                                                                                                                                                                                                                                                                                                                                                                                                                                                                                                                                                                                                                                                                                                                                                                                                                                                                                                                                                                                                                                                                                                                                                                                   |  |  |  |  |  |
| Address:                        | 0 Corridor Park Blvd.                                                                                                                                                                                                                                                                                                                                                                                                                                                                                                                                                                                                                                                                                                                                                                                                                                                                                                                                                                                                                                                                                                                                                                                                                                                                                                                                                                                                                                                                                                                                                                       |  |  |  |  |  |
| Map/Parcel Number:              | 118 17312 & 17309                                                                                                                                                                                                                                                                                                                                                                                                                                                                                                                                                                                                                                                                                                                                                                                                                                                                                                                                                                                                                                                                                                                                                                                                                                                                                                                                                                                                                                                                                                                                                                           |  |  |  |  |  |
| Location:                       | Northwest side of Corridor Park Blvd across from the intersection with Innovation Dr                                                                                                                                                                                                                                                                                                                                                                                                                                                                                                                                                                                                                                                                                                                                                                                                                                                                                                                                                                                                                                                                                                                                                                                                                                                                                                                                                                                                                                                                                                        |  |  |  |  |  |
| Existing Zoning:                | BP (Business and Technology) / TO (Technology Overlay)                                                                                                                                                                                                                                                                                                                                                                                                                                                                                                                                                                                                                                                                                                                                                                                                                                                                                                                                                                                                                                                                                                                                                                                                                                                                                                                                                                                                                                                                                                                                      |  |  |  |  |  |
| Proposed Zoning:                | N/A                                                                                                                                                                                                                                                                                                                                                                                                                                                                                                                                                                                                                                                                                                                                                                                                                                                                                                                                                                                                                                                                                                                                                                                                                                                                                                                                                                                                                                                                                                                                                                                         |  |  |  |  |  |
| Existing Land Use:              | Vacant land                                                                                                                                                                                                                                                                                                                                                                                                                                                                                                                                                                                                                                                                                                                                                                                                                                                                                                                                                                                                                                                                                                                                                                                                                                                                                                                                                                                                                                                                                                                                                                                 |  |  |  |  |  |
| Proposed Land Use:              | N/A                                                                                                                                                                                                                                                                                                                                                                                                                                                                                                                                                                                                                                                                                                                                                                                                                                                                                                                                                                                                                                                                                                                                                                                                                                                                                                                                                                                                                                                                                                                                                                                         |  |  |  |  |  |
| Appx. Size of Tract:            | 10.42 acres                                                                                                                                                                                                                                                                                                                                                                                                                                                                                                                                                                                                                                                                                                                                                                                                                                                                                                                                                                                                                                                                                                                                                                                                                                                                                                                                                                                                                                                                                                                                                                                 |  |  |  |  |  |
| Accessibility:                  | Access is via Corridor Park Boulevard, a local road with a 25-ft pavement width inside a right-of-<br>way that varies from 67 ft wide to 78 ft wide.                                                                                                                                                                                                                                                                                                                                                                                                                                                                                                                                                                                                                                                                                                                                                                                                                                                                                                                                                                                                                                                                                                                                                                                                                                                                                                                                                                                                                                        |  |  |  |  |  |
| Surrounding Zoning              | North: RA (Low Density Residential) / TO (Technology Overlay) - Single family residential                                                                                                                                                                                                                                                                                                                                                                                                                                                                                                                                                                                                                                                                                                                                                                                                                                                                                                                                                                                                                                                                                                                                                                                                                                                                                                                                                                                                                                                                                                   |  |  |  |  |  |
| and Land Uses:                  | South: BP (Business and Technology Park) / TO (Technology Overlay) - O (Office)                                                                                                                                                                                                                                                                                                                                                                                                                                                                                                                                                                                                                                                                                                                                                                                                                                                                                                                                                                                                                                                                                                                                                                                                                                                                                                                                                                                                                                                                                                             |  |  |  |  |  |
|                                 | East: BP (Business and Technology Park) / TO (Technology Overlay) - O (Office)                                                                                                                                                                                                                                                                                                                                                                                                                                                                                                                                                                                                                                                                                                                                                                                                                                                                                                                                                                                                                                                                                                                                                                                                                                                                                                                                                                                                                                                                                                              |  |  |  |  |  |
|                                 | West: BP (Business and Technology Park) / TO (Technology Overlay) - O (Office) and<br>Agricultural/forestry/vacant                                                                                                                                                                                                                                                                                                                                                                                                                                                                                                                                                                                                                                                                                                                                                                                                                                                                                                                                                                                                                                                                                                                                                                                                                                                                                                                                                                                                                                                                          |  |  |  |  |  |
| Comments:                       | <ol> <li>This is a request for a grading plan for a future project on Corridor Park Boulevard. The project will consist of two parcels directly across from the northern terminus of Innovation Drive. These are the last 2 lots directly fronting Corridor Park to have a development plan in place, as the other empty lots at the eastern terminus of Corridor Park Blvd have plans that were approved last year.</li> <li>The site plans indicate that existing vegetation will remain along the rear shared property line with single family houses.</li> <li>The majority of the site consists of topography with less than 15% slope, though there are some slopes with 15-25% grade and a small ridge with 25-40% in the middle of the site. The grading plan proposes to smooth the center of the site and will create a steeper slope at the rear of the site. The subject property sits at a lower elevation than the residential properties behind it (1050 FFE vs 1010 FFE), so the tree buffer along the property line should go a long way towards screening the view of the future development.</li> <li>The Knox County Department of Engineering and Public Works has reviewed the plans and had no issues with the proposal. They would work with the applicant on any necessary stormwater improvements that may be required at such time as site plans for a development were submitted.</li> <li>Site plans would require a separate review and approval by the TTCDA prior to future site development that may occur in addition to the proposed grading.</li> </ol> |  |  |  |  |  |
| Design Guideline<br>Conformity: | This request is in compliance with the TTCDA Design Guidelines.                                                                                                                                                                                                                                                                                                                                                                                                                                                                                                                                                                                                                                                                                                                                                                                                                                                                                                                                                                                                                                                                                                                                                                                                                                                                                                                                                                                                                                                                                                                             |  |  |  |  |  |