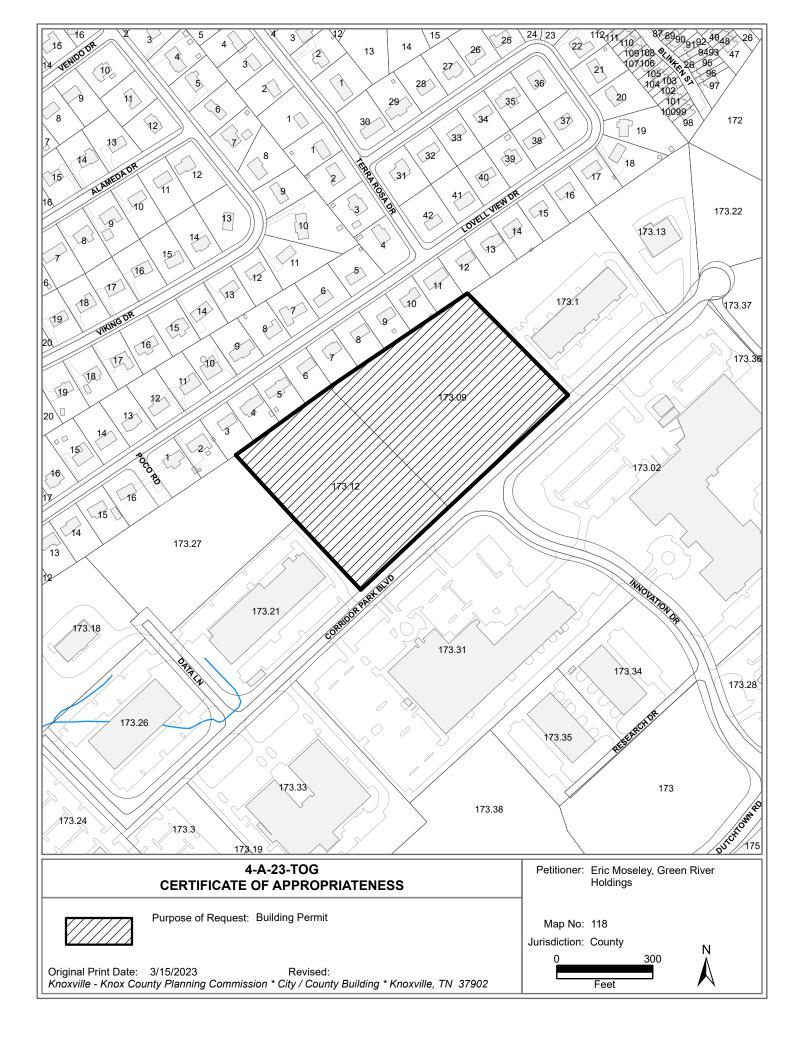

## **Report of Staff Recommendation**

File No.: 4-A-23-TOG

| Applicant:<br>Request:          | ERIC MOSELEY, GREEN RIVER HOLDINGS<br>BUILDING PERMIT                                                                                                                                                                                                                                                                                                                                                                                                                                                                                                                                                                                                                                                                                                                                                                                                                                                                                                                                                                                                                                                                                                                                                                                                                                                                                                                                                                                                                                                                                                                                       |  |  |  |  |  |
|---------------------------------|---------------------------------------------------------------------------------------------------------------------------------------------------------------------------------------------------------------------------------------------------------------------------------------------------------------------------------------------------------------------------------------------------------------------------------------------------------------------------------------------------------------------------------------------------------------------------------------------------------------------------------------------------------------------------------------------------------------------------------------------------------------------------------------------------------------------------------------------------------------------------------------------------------------------------------------------------------------------------------------------------------------------------------------------------------------------------------------------------------------------------------------------------------------------------------------------------------------------------------------------------------------------------------------------------------------------------------------------------------------------------------------------------------------------------------------------------------------------------------------------------------------------------------------------------------------------------------------------|--|--|--|--|--|
| Meeting Date:                   | 4/10/2023                                                                                                                                                                                                                                                                                                                                                                                                                                                                                                                                                                                                                                                                                                                                                                                                                                                                                                                                                                                                                                                                                                                                                                                                                                                                                                                                                                                                                                                                                                                                                                                   |  |  |  |  |  |
| Address:                        | 0 Corridor Park Blvd.                                                                                                                                                                                                                                                                                                                                                                                                                                                                                                                                                                                                                                                                                                                                                                                                                                                                                                                                                                                                                                                                                                                                                                                                                                                                                                                                                                                                                                                                                                                                                                       |  |  |  |  |  |
| Map/Parcel Number:              | 118 17312 & 17309                                                                                                                                                                                                                                                                                                                                                                                                                                                                                                                                                                                                                                                                                                                                                                                                                                                                                                                                                                                                                                                                                                                                                                                                                                                                                                                                                                                                                                                                                                                                                                           |  |  |  |  |  |
| Location:                       | Northwest side of Corridor Park Blvd across from the intersection with Innovation Dr                                                                                                                                                                                                                                                                                                                                                                                                                                                                                                                                                                                                                                                                                                                                                                                                                                                                                                                                                                                                                                                                                                                                                                                                                                                                                                                                                                                                                                                                                                        |  |  |  |  |  |
| Existing Zoning:                | BP (Business and Technology) / TO (Technology Overlay)                                                                                                                                                                                                                                                                                                                                                                                                                                                                                                                                                                                                                                                                                                                                                                                                                                                                                                                                                                                                                                                                                                                                                                                                                                                                                                                                                                                                                                                                                                                                      |  |  |  |  |  |
| Proposed Zoning:                | N/A                                                                                                                                                                                                                                                                                                                                                                                                                                                                                                                                                                                                                                                                                                                                                                                                                                                                                                                                                                                                                                                                                                                                                                                                                                                                                                                                                                                                                                                                                                                                                                                         |  |  |  |  |  |
| Existing Land Use:              | Vacant land                                                                                                                                                                                                                                                                                                                                                                                                                                                                                                                                                                                                                                                                                                                                                                                                                                                                                                                                                                                                                                                                                                                                                                                                                                                                                                                                                                                                                                                                                                                                                                                 |  |  |  |  |  |
| Proposed Land Use:              | N/A                                                                                                                                                                                                                                                                                                                                                                                                                                                                                                                                                                                                                                                                                                                                                                                                                                                                                                                                                                                                                                                                                                                                                                                                                                                                                                                                                                                                                                                                                                                                                                                         |  |  |  |  |  |
| Appx. Size of Tract:            | 10.42 acres                                                                                                                                                                                                                                                                                                                                                                                                                                                                                                                                                                                                                                                                                                                                                                                                                                                                                                                                                                                                                                                                                                                                                                                                                                                                                                                                                                                                                                                                                                                                                                                 |  |  |  |  |  |
| Accessibility:                  | Access is via Corridor Park Boulevard, a local road with a 25-ft pavement width inside a right-of-<br>way that varies from 67 ft wide to 78 ft wide.                                                                                                                                                                                                                                                                                                                                                                                                                                                                                                                                                                                                                                                                                                                                                                                                                                                                                                                                                                                                                                                                                                                                                                                                                                                                                                                                                                                                                                        |  |  |  |  |  |
| Surrounding Zoning              | North: RA (Low Density Residential) / TO (Technology Overlay) - Single family residential                                                                                                                                                                                                                                                                                                                                                                                                                                                                                                                                                                                                                                                                                                                                                                                                                                                                                                                                                                                                                                                                                                                                                                                                                                                                                                                                                                                                                                                                                                   |  |  |  |  |  |
| and Land Uses:                  | South: BP (Business and Technology Park) / TO (Technology Overlay) - O (Office)                                                                                                                                                                                                                                                                                                                                                                                                                                                                                                                                                                                                                                                                                                                                                                                                                                                                                                                                                                                                                                                                                                                                                                                                                                                                                                                                                                                                                                                                                                             |  |  |  |  |  |
|                                 | East: BP (Business and Technology Park) / TO (Technology Overlay) - O (Office)                                                                                                                                                                                                                                                                                                                                                                                                                                                                                                                                                                                                                                                                                                                                                                                                                                                                                                                                                                                                                                                                                                                                                                                                                                                                                                                                                                                                                                                                                                              |  |  |  |  |  |
|                                 | West: BP (Business and Technology Park) / TO (Technology Overlay) - O (Office) and<br>Agricultural/forestry/vacant                                                                                                                                                                                                                                                                                                                                                                                                                                                                                                                                                                                                                                                                                                                                                                                                                                                                                                                                                                                                                                                                                                                                                                                                                                                                                                                                                                                                                                                                          |  |  |  |  |  |
| Comments:                       | <ol> <li>This is a request for a grading plan for a future project on Corridor Park Boulevard. The project will consist of two parcels directly across from the northern terminus of Innovation Drive. These are the last 2 lots directly fronting Corridor Park to have a development plan in place, as the other empty lots at the eastern terminus of Corridor Park Blvd have plans that were approved last year.</li> <li>The site plans indicate that existing vegetation will remain along the rear shared property line with single family houses.</li> <li>The majority of the site consists of topography with less than 15% slope, though there are some slopes with 15-25% grade and a small ridge with 25-40% in the middle of the site. The grading plan proposes to smooth the center of the site and will create a steeper slope at the rear of the site. The subject property sits at a lower elevation than the residential properties behind it (1050 FFE vs 1010 FFE), so the tree buffer along the property line should go a long way towards screening the view of the future development.</li> <li>The Knox County Department of Engineering and Public Works has reviewed the plans and had no issues with the proposal. They would work with the applicant on any necessary stormwater improvements that may be required at such time as site plans for a development were submitted.</li> <li>Site plans would require a separate review and approval by the TTCDA prior to future site development that may occur in addition to the proposed grading.</li> </ol> |  |  |  |  |  |
| Design Guideline<br>Conformity: | This request is in compliance with the TTCDA Design Guidelines.                                                                                                                                                                                                                                                                                                                                                                                                                                                                                                                                                                                                                                                                                                                                                                                                                                                                                                                                                                                                                                                                                                                                                                                                                                                                                                                                                                                                                                                                                                                             |  |  |  |  |  |