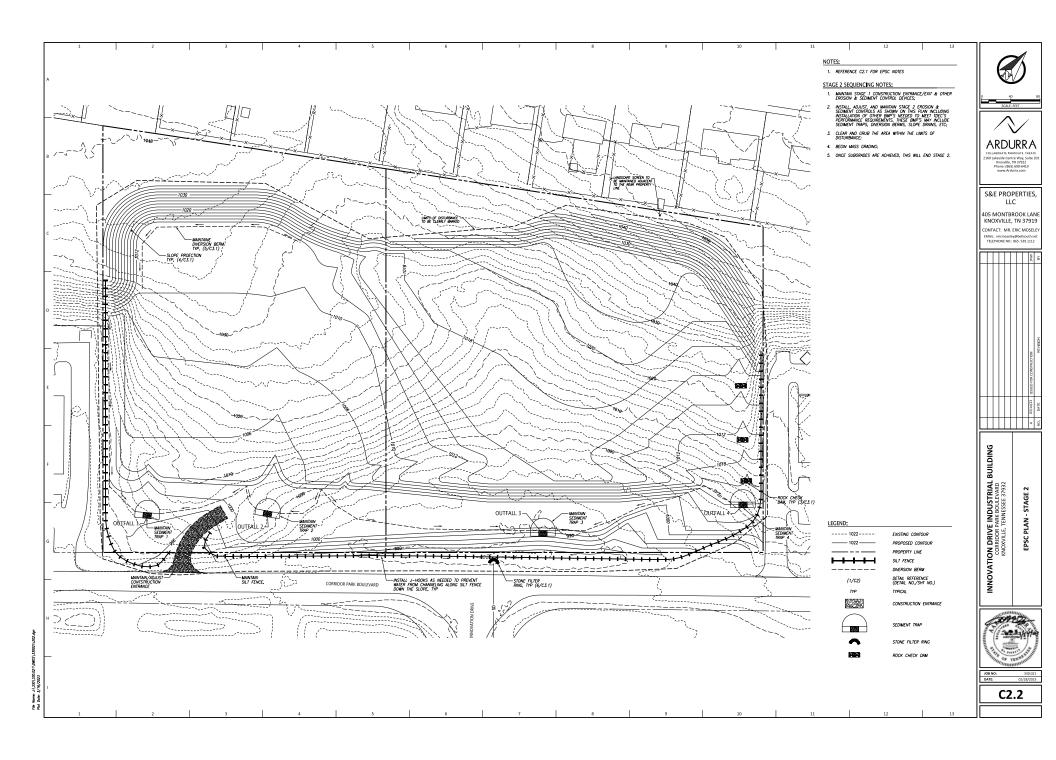

## **Report of Staff Recommendation**

File No.: 4-A-23-TOG

| Applicant:<br>Request:          | ERIC MOSELEY, GREEN RIVER HOLDINGS<br>BUILDING PERMIT                                                                                                                                                                                                                                                                                                                                                                                                                                                                                                                                                                                                                                                                                                                                                                                                                                                                                                                                                                                                                                                                                                                                                                                                                                                                                                                                                                                                                                                                                                                                       |  |  |  |  |  |
|---------------------------------|---------------------------------------------------------------------------------------------------------------------------------------------------------------------------------------------------------------------------------------------------------------------------------------------------------------------------------------------------------------------------------------------------------------------------------------------------------------------------------------------------------------------------------------------------------------------------------------------------------------------------------------------------------------------------------------------------------------------------------------------------------------------------------------------------------------------------------------------------------------------------------------------------------------------------------------------------------------------------------------------------------------------------------------------------------------------------------------------------------------------------------------------------------------------------------------------------------------------------------------------------------------------------------------------------------------------------------------------------------------------------------------------------------------------------------------------------------------------------------------------------------------------------------------------------------------------------------------------|--|--|--|--|--|
| Meeting Date:                   | 4/10/2023                                                                                                                                                                                                                                                                                                                                                                                                                                                                                                                                                                                                                                                                                                                                                                                                                                                                                                                                                                                                                                                                                                                                                                                                                                                                                                                                                                                                                                                                                                                                                                                   |  |  |  |  |  |
| Address:                        | 0 Corridor Park Blvd.                                                                                                                                                                                                                                                                                                                                                                                                                                                                                                                                                                                                                                                                                                                                                                                                                                                                                                                                                                                                                                                                                                                                                                                                                                                                                                                                                                                                                                                                                                                                                                       |  |  |  |  |  |
| Map/Parcel Number:              | 118 17312 & 17309                                                                                                                                                                                                                                                                                                                                                                                                                                                                                                                                                                                                                                                                                                                                                                                                                                                                                                                                                                                                                                                                                                                                                                                                                                                                                                                                                                                                                                                                                                                                                                           |  |  |  |  |  |
| Location:                       | Northwest side of Corridor Park Blvd across from the intersection with Innovation Dr                                                                                                                                                                                                                                                                                                                                                                                                                                                                                                                                                                                                                                                                                                                                                                                                                                                                                                                                                                                                                                                                                                                                                                                                                                                                                                                                                                                                                                                                                                        |  |  |  |  |  |
| Existing Zoning:                | BP (Business and Technology) / TO (Technology Overlay)                                                                                                                                                                                                                                                                                                                                                                                                                                                                                                                                                                                                                                                                                                                                                                                                                                                                                                                                                                                                                                                                                                                                                                                                                                                                                                                                                                                                                                                                                                                                      |  |  |  |  |  |
| Proposed Zoning:                | N/A                                                                                                                                                                                                                                                                                                                                                                                                                                                                                                                                                                                                                                                                                                                                                                                                                                                                                                                                                                                                                                                                                                                                                                                                                                                                                                                                                                                                                                                                                                                                                                                         |  |  |  |  |  |
| Existing Land Use:              | Vacant land                                                                                                                                                                                                                                                                                                                                                                                                                                                                                                                                                                                                                                                                                                                                                                                                                                                                                                                                                                                                                                                                                                                                                                                                                                                                                                                                                                                                                                                                                                                                                                                 |  |  |  |  |  |
| Proposed Land Use:              | N/A                                                                                                                                                                                                                                                                                                                                                                                                                                                                                                                                                                                                                                                                                                                                                                                                                                                                                                                                                                                                                                                                                                                                                                                                                                                                                                                                                                                                                                                                                                                                                                                         |  |  |  |  |  |
| Appx. Size of Tract:            | 10.42 acres                                                                                                                                                                                                                                                                                                                                                                                                                                                                                                                                                                                                                                                                                                                                                                                                                                                                                                                                                                                                                                                                                                                                                                                                                                                                                                                                                                                                                                                                                                                                                                                 |  |  |  |  |  |
| Accessibility:                  | Access is via Corridor Park Boulevard, a local road with a 25-ft pavement width inside a right-of-<br>way that varies from 67 ft wide to 78 ft wide.                                                                                                                                                                                                                                                                                                                                                                                                                                                                                                                                                                                                                                                                                                                                                                                                                                                                                                                                                                                                                                                                                                                                                                                                                                                                                                                                                                                                                                        |  |  |  |  |  |
| Surrounding Zoning              | North: RA (Low Density Residential) / TO (Technology Overlay) - Single family residential                                                                                                                                                                                                                                                                                                                                                                                                                                                                                                                                                                                                                                                                                                                                                                                                                                                                                                                                                                                                                                                                                                                                                                                                                                                                                                                                                                                                                                                                                                   |  |  |  |  |  |
| and Land Uses:                  | South: BP (Business and Technology Park) / TO (Technology Overlay) - O (Office)                                                                                                                                                                                                                                                                                                                                                                                                                                                                                                                                                                                                                                                                                                                                                                                                                                                                                                                                                                                                                                                                                                                                                                                                                                                                                                                                                                                                                                                                                                             |  |  |  |  |  |
|                                 | East: BP (Business and Technology Park) / TO (Technology Overlay) - O (Office)                                                                                                                                                                                                                                                                                                                                                                                                                                                                                                                                                                                                                                                                                                                                                                                                                                                                                                                                                                                                                                                                                                                                                                                                                                                                                                                                                                                                                                                                                                              |  |  |  |  |  |
|                                 | West: BP (Business and Technology Park) / TO (Technology Overlay) - O (Office) and<br>Agricultural/forestry/vacant                                                                                                                                                                                                                                                                                                                                                                                                                                                                                                                                                                                                                                                                                                                                                                                                                                                                                                                                                                                                                                                                                                                                                                                                                                                                                                                                                                                                                                                                          |  |  |  |  |  |
| Comments:                       | <ol> <li>This is a request for a grading plan for a future project on Corridor Park Boulevard. The project will consist of two parcels directly across from the northern terminus of Innovation Drive. These are the last 2 lots directly fronting Corridor Park to have a development plan in place, as the other empty lots at the eastern terminus of Corridor Park Blvd have plans that were approved last year.</li> <li>The site plans indicate that existing vegetation will remain along the rear shared property line with single family houses.</li> <li>The majority of the site consists of topography with less than 15% slope, though there are some slopes with 15-25% grade and a small ridge with 25-40% in the middle of the site. The grading plan proposes to smooth the center of the site and will create a steeper slope at the rear of the site. The subject property sits at a lower elevation than the residential properties behind it (1050 FFE vs 1010 FFE), so the tree buffer along the property line should go a long way towards screening the view of the future development.</li> <li>The Knox County Department of Engineering and Public Works has reviewed the plans and had no issues with the proposal. They would work with the applicant on any necessary stormwater improvements that may be required at such time as site plans for a development were submitted.</li> <li>Site plans would require a separate review and approval by the TTCDA prior to future site development that may occur in addition to the proposed grading.</li> </ol> |  |  |  |  |  |
| Design Guideline<br>Conformity: | This request is in compliance with the TTCDA Design Guidelines.                                                                                                                                                                                                                                                                                                                                                                                                                                                                                                                                                                                                                                                                                                                                                                                                                                                                                                                                                                                                                                                                                                                                                                                                                                                                                                                                                                                                                                                                                                                             |  |  |  |  |  |