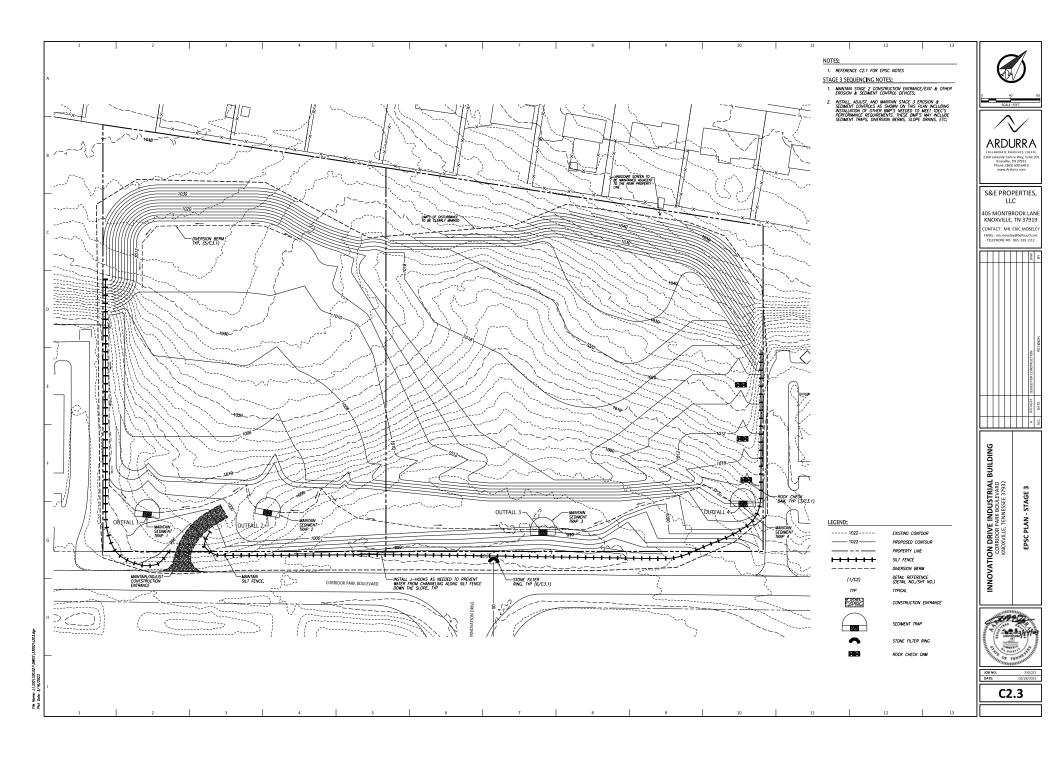

## **Report of Staff Recommendation**

File No.: 4-A-23-TOG

| Applicant:<br>Request:          | ERIC MOSELEY, GREEN RIVER HOLDINGS<br>BUILDING PERMIT                                                                                                                                                                                                                                                                                                                                                                                                                                                                                                                                                                                                                                                                                                                                                                                                                                                                                                                                                                                                                                                                                                                                                                                                                                                                                                                                                                                                                                                                                                                                       |  |  |  |  |  |
|---------------------------------|---------------------------------------------------------------------------------------------------------------------------------------------------------------------------------------------------------------------------------------------------------------------------------------------------------------------------------------------------------------------------------------------------------------------------------------------------------------------------------------------------------------------------------------------------------------------------------------------------------------------------------------------------------------------------------------------------------------------------------------------------------------------------------------------------------------------------------------------------------------------------------------------------------------------------------------------------------------------------------------------------------------------------------------------------------------------------------------------------------------------------------------------------------------------------------------------------------------------------------------------------------------------------------------------------------------------------------------------------------------------------------------------------------------------------------------------------------------------------------------------------------------------------------------------------------------------------------------------|--|--|--|--|--|
| Meeting Date:                   | 4/10/2023                                                                                                                                                                                                                                                                                                                                                                                                                                                                                                                                                                                                                                                                                                                                                                                                                                                                                                                                                                                                                                                                                                                                                                                                                                                                                                                                                                                                                                                                                                                                                                                   |  |  |  |  |  |
| Address:                        | 0 Corridor Park Blvd.                                                                                                                                                                                                                                                                                                                                                                                                                                                                                                                                                                                                                                                                                                                                                                                                                                                                                                                                                                                                                                                                                                                                                                                                                                                                                                                                                                                                                                                                                                                                                                       |  |  |  |  |  |
| Map/Parcel Number:              | 118 17312 & 17309                                                                                                                                                                                                                                                                                                                                                                                                                                                                                                                                                                                                                                                                                                                                                                                                                                                                                                                                                                                                                                                                                                                                                                                                                                                                                                                                                                                                                                                                                                                                                                           |  |  |  |  |  |
| Location:                       | Northwest side of Corridor Park Blvd across from the intersection with Innovation Dr                                                                                                                                                                                                                                                                                                                                                                                                                                                                                                                                                                                                                                                                                                                                                                                                                                                                                                                                                                                                                                                                                                                                                                                                                                                                                                                                                                                                                                                                                                        |  |  |  |  |  |
| Existing Zoning:                | BP (Business and Technology) / TO (Technology Overlay)                                                                                                                                                                                                                                                                                                                                                                                                                                                                                                                                                                                                                                                                                                                                                                                                                                                                                                                                                                                                                                                                                                                                                                                                                                                                                                                                                                                                                                                                                                                                      |  |  |  |  |  |
| Proposed Zoning:                | N/A                                                                                                                                                                                                                                                                                                                                                                                                                                                                                                                                                                                                                                                                                                                                                                                                                                                                                                                                                                                                                                                                                                                                                                                                                                                                                                                                                                                                                                                                                                                                                                                         |  |  |  |  |  |
| Existing Land Use:              | Vacant land                                                                                                                                                                                                                                                                                                                                                                                                                                                                                                                                                                                                                                                                                                                                                                                                                                                                                                                                                                                                                                                                                                                                                                                                                                                                                                                                                                                                                                                                                                                                                                                 |  |  |  |  |  |
| Proposed Land Use:              | N/A                                                                                                                                                                                                                                                                                                                                                                                                                                                                                                                                                                                                                                                                                                                                                                                                                                                                                                                                                                                                                                                                                                                                                                                                                                                                                                                                                                                                                                                                                                                                                                                         |  |  |  |  |  |
| Appx. Size of Tract:            | 10.42 acres                                                                                                                                                                                                                                                                                                                                                                                                                                                                                                                                                                                                                                                                                                                                                                                                                                                                                                                                                                                                                                                                                                                                                                                                                                                                                                                                                                                                                                                                                                                                                                                 |  |  |  |  |  |
| Accessibility:                  | Access is via Corridor Park Boulevard, a local road with a 25-ft pavement width inside a right-of-<br>way that varies from 67 ft wide to 78 ft wide.                                                                                                                                                                                                                                                                                                                                                                                                                                                                                                                                                                                                                                                                                                                                                                                                                                                                                                                                                                                                                                                                                                                                                                                                                                                                                                                                                                                                                                        |  |  |  |  |  |
| Surrounding Zoning              | North: RA (Low Density Residential) / TO (Technology Overlay) - Single family residential                                                                                                                                                                                                                                                                                                                                                                                                                                                                                                                                                                                                                                                                                                                                                                                                                                                                                                                                                                                                                                                                                                                                                                                                                                                                                                                                                                                                                                                                                                   |  |  |  |  |  |
| and Land Uses:                  | South: BP (Business and Technology Park) / TO (Technology Overlay) - O (Office)                                                                                                                                                                                                                                                                                                                                                                                                                                                                                                                                                                                                                                                                                                                                                                                                                                                                                                                                                                                                                                                                                                                                                                                                                                                                                                                                                                                                                                                                                                             |  |  |  |  |  |
|                                 | East: BP (Business and Technology Park) / TO (Technology Overlay) - O (Office)                                                                                                                                                                                                                                                                                                                                                                                                                                                                                                                                                                                                                                                                                                                                                                                                                                                                                                                                                                                                                                                                                                                                                                                                                                                                                                                                                                                                                                                                                                              |  |  |  |  |  |
|                                 | West: BP (Business and Technology Park) / TO (Technology Overlay) - O (Office) and<br>Agricultural/forestry/vacant                                                                                                                                                                                                                                                                                                                                                                                                                                                                                                                                                                                                                                                                                                                                                                                                                                                                                                                                                                                                                                                                                                                                                                                                                                                                                                                                                                                                                                                                          |  |  |  |  |  |
| Comments:                       | <ol> <li>This is a request for a grading plan for a future project on Corridor Park Boulevard. The project will consist of two parcels directly across from the northern terminus of Innovation Drive. These are the last 2 lots directly fronting Corridor Park to have a development plan in place, as the other empty lots at the eastern terminus of Corridor Park Blvd have plans that were approved last year.</li> <li>The site plans indicate that existing vegetation will remain along the rear shared property line with single family houses.</li> <li>The majority of the site consists of topography with less than 15% slope, though there are some slopes with 15-25% grade and a small ridge with 25-40% in the middle of the site. The grading plan proposes to smooth the center of the site and will create a steeper slope at the rear of the site. The subject property sits at a lower elevation than the residential properties behind it (1050 FFE vs 1010 FFE), so the tree buffer along the property line should go a long way towards screening the view of the future development.</li> <li>The Knox County Department of Engineering and Public Works has reviewed the plans and had no issues with the proposal. They would work with the applicant on any necessary stormwater improvements that may be required at such time as site plans for a development were submitted.</li> <li>Site plans would require a separate review and approval by the TTCDA prior to future site development that may occur in addition to the proposed grading.</li> </ol> |  |  |  |  |  |
| Design Guideline<br>Conformity: | This request is in compliance with the TTCDA Design Guidelines.                                                                                                                                                                                                                                                                                                                                                                                                                                                                                                                                                                                                                                                                                                                                                                                                                                                                                                                                                                                                                                                                                                                                                                                                                                                                                                                                                                                                                                                                                                                             |  |  |  |  |  |