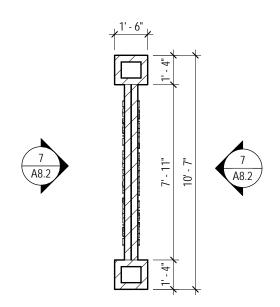

Kans Volunteer Fire Department Hardin Valley Headquarters Fire Station

Monumental Sign - Side Elevation

Monumental Sign - Floor Plan

1/4" = 1'-0"

6

| Issue Date: 09/04/21 |      |
|----------------------|------|
| Revisions            |      |
| No. Description      | Date |
|                      |      |
|                      |      |
|                      |      |
|                      | _    |
|                      | _    |
|                      | _    |
|                      |      |
|                      |      |
|                      |      |
|                      |      |