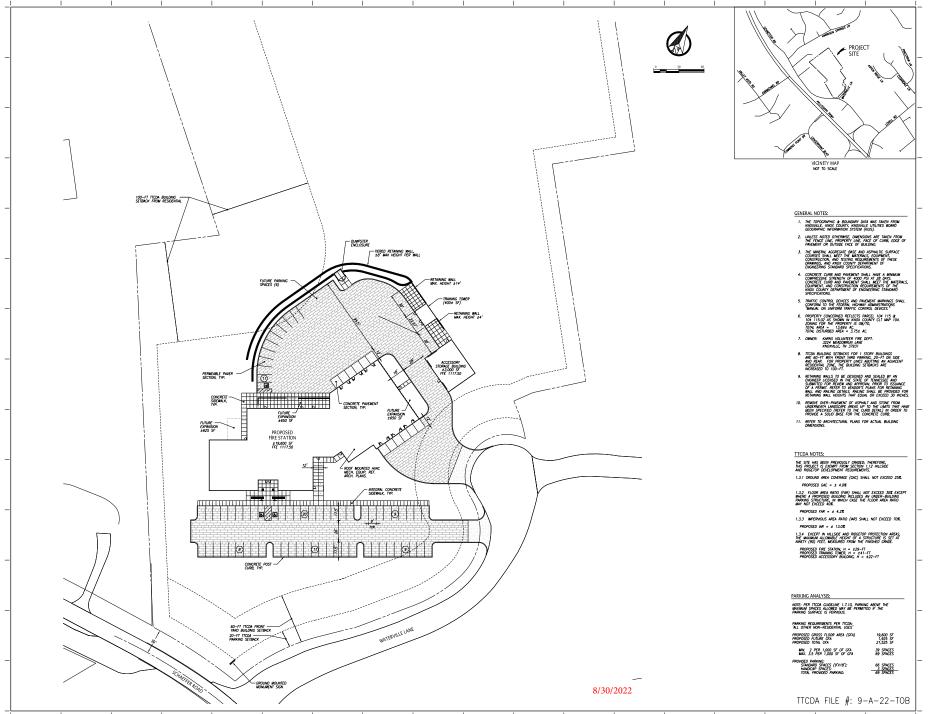

CIVIL ENGINEER:

ARDURRA
2160 LAKESIDE CENTRE WAY
SUITE 201
KNOXVILLE, TN 37922
OFFICE: 885,690,6419
FAX: 895,890,6448
www.ardurra.com
Andurra PROJECT: 225,048

C2.0

Site Layout and Paving Plan

Project Phase: TTCDA

| REQUEST                                                                                                                                                                                                                                                                                                                                                                                            |                                                      |                                                                                                                                                                         |                                                                                                                 |                   |  |
|----------------------------------------------------------------------------------------------------------------------------------------------------------------------------------------------------------------------------------------------------------------------------------------------------------------------------------------------------------------------------------------------------|------------------------------------------------------|-------------------------------------------------------------------------------------------------------------------------------------------------------------------------|-----------------------------------------------------------------------------------------------------------------|-------------------|--|
| BUILDING PERMIT  NEW CONSTRUCTION EXPANSION OR RENOVATION GRADING PLAN  WAIVERS OR VARIANCES REQUESTED? YES ADMINISTRATIVE REVIEW: LIGHTING                                                                                                                                                                                                                                                        | REZONING SIGNAGE ZONING VARIANCE NO LANDSCAPING PLAN |                                                                                                                                                                         | PLAN MATERIALS:  DEVELOPMENT PLAN BUILDING ELEVATIONS FLOOR PLAN LANDSCAPE PLAN SIGNAGE PLAN OFF-STREET PARKING | OTHER:            |  |
| RENOVATION OR EXPANSION                                                                                                                                                                                                                                                                                                                                                                            |                                                      | ZONING VARI                                                                                                                                                             | ANCE                                                                                                            |                   |  |
| SUMMARY OF WORK TO BE PERFORMED: Construct a new headquarters for the Karns Fire Department, composed of 3 buildings: 1) Fire station with apparatus bay, fireman living quarters, offices and training space that can also be used as a public meeting room; 2) an equipment storage building; 3) a training tower. Site development includes new parking, drives, sidewalks-and-retaining-walls. |                                                      | SUMMARY OF ZONING VARIANCE REQUEST:  Height Variance for training tower. 35' Allowable,  Training Tower is 41' tall to be able to perform the required training drills. |                                                                                                                 |                   |  |
| REZONING                                                                                                                                                                                                                                                                                                                                                                                           | _                                                    |                                                                                                                                                                         |                                                                                                                 |                   |  |
|                                                                                                                                                                                                                                                                                                                                                                                                    |                                                      |                                                                                                                                                                         |                                                                                                                 |                   |  |
| TARD SIGN  AREA: 64 SF  HEIGHT: 6' - 0"  FINISH:  STAFF USE ONLY                                                                                                                                                                                                                                                                                                                                   | AREA:                                                |                                                                                                                                                                         |                                                                                                                 |                   |  |
| ☐ TTCDA Checklist ☐ Property Owners/Option Holders                                                                                                                                                                                                                                                                                                                                                 | CODE 801<br>FEE 1102<br>\$450.00                     | CODE 802<br>FEE 1103<br>\$175.00                                                                                                                                        |                                                                                                                 | TOTAL<br>\$625.00 |  |
| AUTHORIZATION By signing be                                                                                                                                                                                                                                                                                                                                                                        | low You certify that y                               | ou are the property                                                                                                                                                     | owner and/or authorized r                                                                                       | epresentative.    |  |
| Brian G. Nicholson                                                                                                                                                                                                                                                                                                                                                                                 | Studo Four                                           | r Design Inc.                                                                                                                                                           | 7-22-2                                                                                                          | 22                |  |
| APPLICATION AUTHORIZED BY                                                                                                                                                                                                                                                                                                                                                                          | AFFILIATION                                          |                                                                                                                                                                         | DATE                                                                                                            |                   |  |
| 865 523-5001                                                                                                                                                                                                                                                                                                                                                                                       | BNicholso                                            | n@s4dinc.com                                                                                                                                                            |                                                                                                                 |                   |  |
| PHONE NUMBER                                                                                                                                                                                                                                                                                                                                                                                       | EMAIL                                                |                                                                                                                                                                         |                                                                                                                 |                   |  |
| Michelle Corties                                                                                                                                                                                                                                                                                                                                                                                   | Michelle                                             | Portier                                                                                                                                                                 | 7/25/                                                                                                           | 2022 ak           |  |
| STAFF SIGNATURE                                                                                                                                                                                                                                                                                                                                                                                    | PRINT NAME                                           |                                                                                                                                                                         | DATE PAI                                                                                                        | DATE PAID         |  |