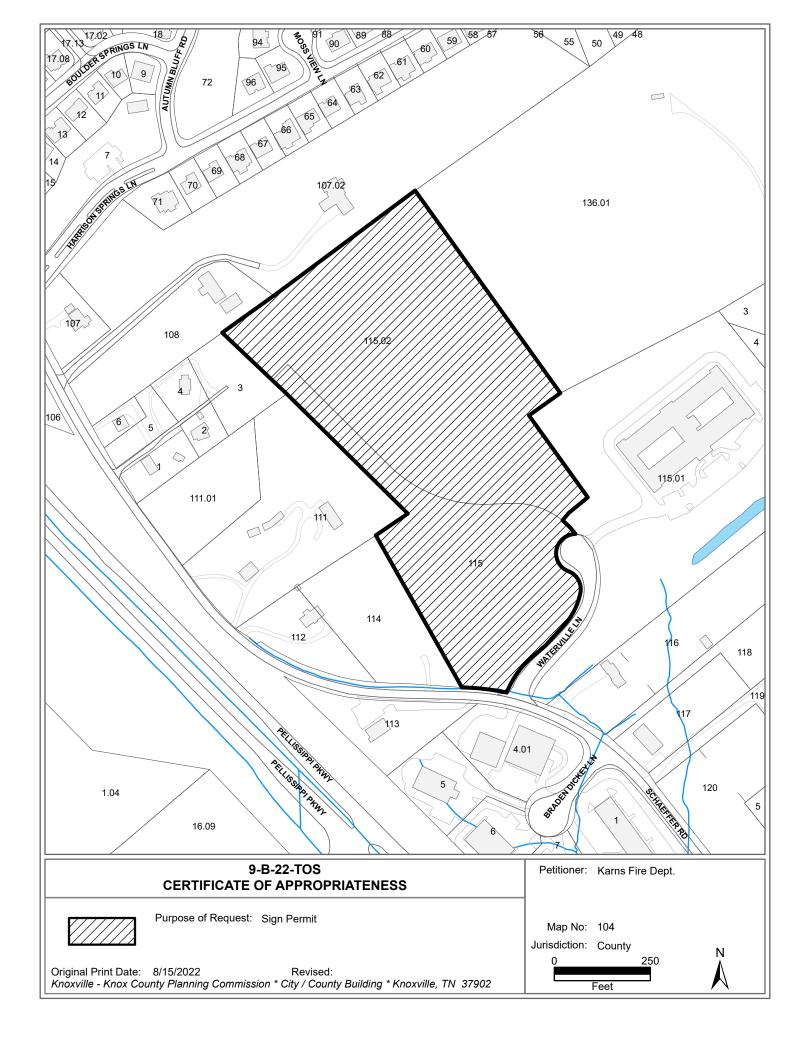

## **Report of Staff Recommendation**

File No.: 9-B-22-TOS

Applicant: KARNS FIRE DEPT.

Request: **SIGN PERMIT** 

**Meeting Date:** 9/6/2022

Address: 0 Schaeffer Rd & 0 Waterville Ln.

13.69 acres

Map/Parcel Number: 104 115 & 11502

Location: Northern terminus of Waterville Ln, north of Lovell Rd, east of Pellissippi Pkwy

**Existing Zoning:** OB (Office, Medical, and Related Services) / TO (Technology Overlay)

**Proposed Zoning:** N/A

**Existing Land Use:** Vacant land **Proposed Land Use:** New fire station

Accessibility: Access is via Waterville Lane, a local road with a 24-ft pavement width inside a 50-ft right-of-way.

**Surrounding Zoning** and Land Uses:

Appx. Size of Tract:

PR (Planned Residential) with up to 3 du/ac & TO (Technology Overlay) - Single family

residences

South: OB (Office, Medical, and Related Services), BP (Business and Technology Park), & TO

(Technology Overlay) - Single family residences

East: OB (Office, Medical, and Related Services), A (Agricultural), & TO (Technology Overlay) -

Multifamily dwellings and undeveloped land

A (Agricultural), CA (General Business), BP (Business and Technology Park), & TO West:

(Technology Overlay) - Single family residences and undeveloped land