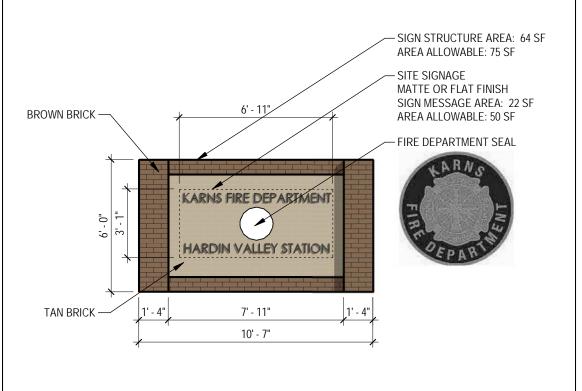

## **Comments:**

- 1) This is a request for approval of a yard sign and a pair of building signs for a new fire station on Waterville Lane.
- 2) The proposed building signs consist of the name and seal of the Karns Fire Department. One will be located above the main pedestrian entry on the front façade and the other will be located above the middle garage door on the front facade. The signs will have a dark gray background with the seal logo and letters in a lighter gray. Each building sign is 19 square feet, for 38 square feet total. This is within the 100 square foot maximum allowed.
- 3) The new yard sign consists of a brown brick base with a tan brick inset. The name of the Fire Department and Station are individually mounted using dark gray letters with a matte finish with the seal of the Fire Department will be mounted in the middle of the inset area and will consist of the same dark and light gray as the building signs.
- 4) The yard sign comprises an area of 63.5 square feet, which is below the 100 square foot maximum allowed sign area allowed when the building frontage exceeds 100 linear feet.

Kans Volunteer Fire Department Hardin Valley Headquarters Fire Station

Monumental Sign - Side Elevation

Monumental Sign - Floor Plan

1/4" = 1'-0"

6

| Issue Date: 09/04/21 |      |
|----------------------|------|
| Revisions            |      |
| No. Description      | Date |
|                      |      |
|                      |      |
|                      |      |
|                      | _    |
|                      | _    |
|                      | _    |
|                      |      |
|                      |      |
|                      |      |
|                      |      |

| REQUEST                                                                                                                                                                                                                                                                                                                                                                                            |                                                      |                                                                                                                                                                         |                                                                                                                 |                   |  |
|----------------------------------------------------------------------------------------------------------------------------------------------------------------------------------------------------------------------------------------------------------------------------------------------------------------------------------------------------------------------------------------------------|------------------------------------------------------|-------------------------------------------------------------------------------------------------------------------------------------------------------------------------|-----------------------------------------------------------------------------------------------------------------|-------------------|--|
| BUILDING PERMIT  NEW CONSTRUCTION EXPANSION OR RENOVATION GRADING PLAN  WAIVERS OR VARIANCES REQUESTED? YES ADMINISTRATIVE REVIEW: LIGHTING                                                                                                                                                                                                                                                        | REZONING SIGNAGE ZONING VARIANCE NO LANDSCAPING PLAN |                                                                                                                                                                         | PLAN MATERIALS:  DEVELOPMENT PLAN BUILDING ELEVATIONS FLOOR PLAN LANDSCAPE PLAN SIGNAGE PLAN OFF-STREET PARKING | OTHER:            |  |
| RENOVATION OR EXPANSION                                                                                                                                                                                                                                                                                                                                                                            |                                                      | ZONING VARI                                                                                                                                                             | ANCE                                                                                                            |                   |  |
| SUMMARY OF WORK TO BE PERFORMED: Construct a new headquarters for the Karns Fire Department, composed of 3 buildings: 1) Fire station with apparatus bay, fireman living quarters, offices and training space that can also be used as a public meeting room; 2) an equipment storage building; 3) a training tower. Site development includes new parking, drives, sidewalks-and-retaining-walls. |                                                      | SUMMARY OF ZONING VARIANCE REQUEST:  Height Variance for training tower. 35' Allowable,  Training Tower is 41' tall to be able to perform the required training drills. |                                                                                                                 |                   |  |
| REZONING                                                                                                                                                                                                                                                                                                                                                                                           | _                                                    |                                                                                                                                                                         |                                                                                                                 |                   |  |
|                                                                                                                                                                                                                                                                                                                                                                                                    |                                                      |                                                                                                                                                                         |                                                                                                                 |                   |  |
| TARD SIGN  AREA: 64 SF  HEIGHT: 6' - 0"  FINISH:  STAFF USE ONLY                                                                                                                                                                                                                                                                                                                                   | AREA:                                                |                                                                                                                                                                         |                                                                                                                 |                   |  |
| ☐ TTCDA Checklist ☐ Property Owners/Option Holders                                                                                                                                                                                                                                                                                                                                                 | CODE 801<br>FEE 1102<br>\$450.00                     | CODE 802<br>FEE 1103<br>\$175.00                                                                                                                                        |                                                                                                                 | TOTAL<br>\$625.00 |  |
| AUTHORIZATION By signing be                                                                                                                                                                                                                                                                                                                                                                        | low You certify that y                               | ou are the property                                                                                                                                                     | owner and/or authorized r                                                                                       | epresentative.    |  |
| Brian G. Nicholson                                                                                                                                                                                                                                                                                                                                                                                 | Studo Four                                           | r Design Inc.                                                                                                                                                           | 7-22-2                                                                                                          | 22                |  |
| APPLICATION AUTHORIZED BY                                                                                                                                                                                                                                                                                                                                                                          | AFFILIATION                                          |                                                                                                                                                                         | DATE                                                                                                            |                   |  |
| 865 523-5001                                                                                                                                                                                                                                                                                                                                                                                       | BNicholso                                            | n@s4dinc.com                                                                                                                                                            |                                                                                                                 |                   |  |
| PHONE NUMBER                                                                                                                                                                                                                                                                                                                                                                                       | EMAIL                                                |                                                                                                                                                                         |                                                                                                                 |                   |  |
| Michelle Corties                                                                                                                                                                                                                                                                                                                                                                                   | Michelle                                             | Portier                                                                                                                                                                 | 7/25/                                                                                                           | 2022 ak           |  |
| STAFF SIGNATURE                                                                                                                                                                                                                                                                                                                                                                                    | PRINT NAME                                           |                                                                                                                                                                         | DATE PAI                                                                                                        | DATE PAID         |  |