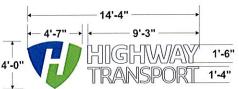

## **Comments:**

- 1) This is a request for approval of new building sign on an office building in the Century Park Office Park on the south side of Dutchtown Road east of Pellissippi Parkway.
- 2) The proposed building sign includes the business name for Highway Transport. The sign will be located above a bay of windows in the top right corner of the building facing Investment Drive.
- 3) The new sign consists of individual channel letters mounted to the building via ¼-inch spacers. The letters have an aluminum face with a matte finish. The sign will be back-lit to create a halo around the signs at night.
- 4) The sign comprises an area of 57.32 square feet, which is below the maximum 100 square feet that is allowed for a building of this size. The measurement is of the overall sign. The TTCDA allows for signs to be measured using each individual letter, and if calculated that way, the sign size would be smaller and would leave more square footage for remaining tenants since the maximum size is for the building and not for an individual tenant. Should additional signs be needed in the future, this may need to be recalculated as part of the future signage application package.

0

- 1. .080 ALUMINUM FACE 2. WHITE LED STRIP LIGHTING 6. 1/4" ALUMINUM SPACERS 7. CLEAR LEXAN BACK
- 9. DISCONNECT SWITCH 10. SEAL TIGHT PASS-THROUGH WIRING KIT 11. 30 ma TRANSFORMERS

- 12. 2" STAND-OFFS