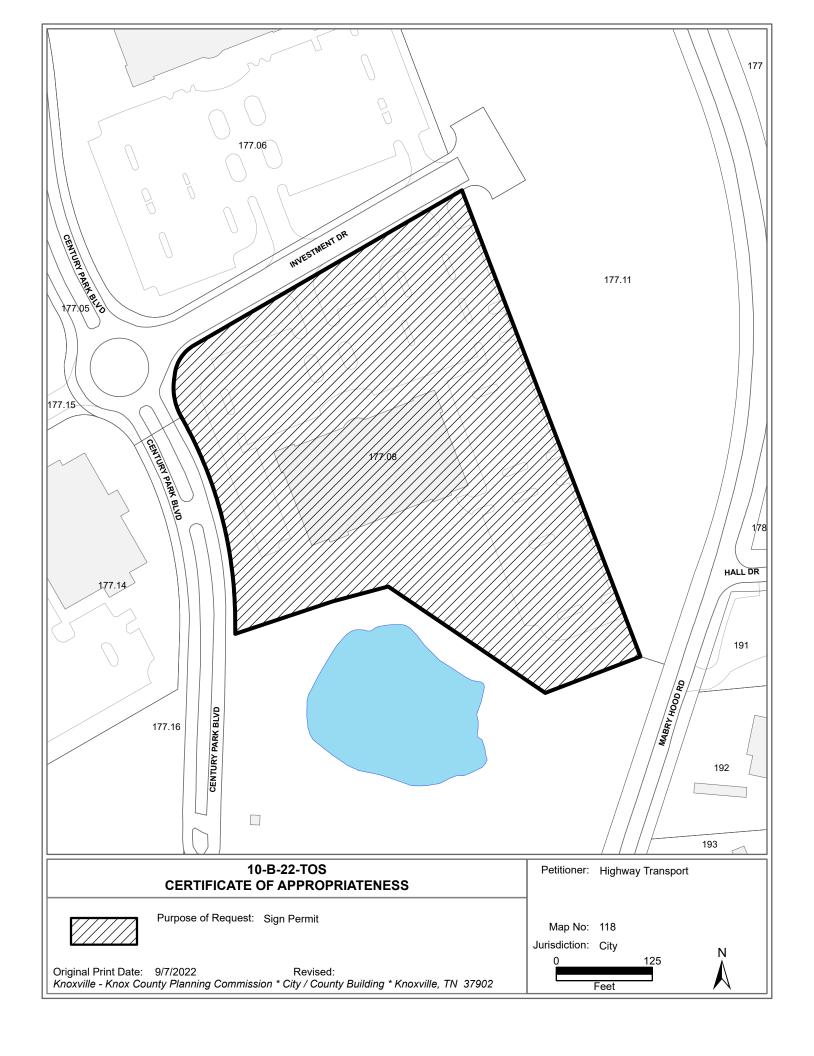

Location: Southeast quadrant of the intersection of Century Park Blvd and Investment Dr

**Existing Zoning:** OP (Office Park) / TO-1

**Proposed Zoning:** N/A

**Existing Land Use:** Office Building

Sign for office building/new tenant **Proposed Land Use:** 

**Appx. Size of Tract:** 5.16 acres

Accessibility: Access is proposed off of Investment Drive, a private right-of-way with a 34-ft pavement width

inside a 50-ft right-of-way.

**Surrounding Zoning** 

and Land Uses:

North: Office building - OP (Office Park) / TO-1 (Technology Park Overlay) Districts

South: Vacant land (recently approved for apartment complex) - C-G-3 (General Commercial) /

TO-1 (Technology Park Overlay) Districts

Vacant land - OP (Office Park) / TO-1 (Technology Park Overlay) Districts East:

West: Office building - OP (Office Park) / TO-1 (Technology Park Overlay) Districts