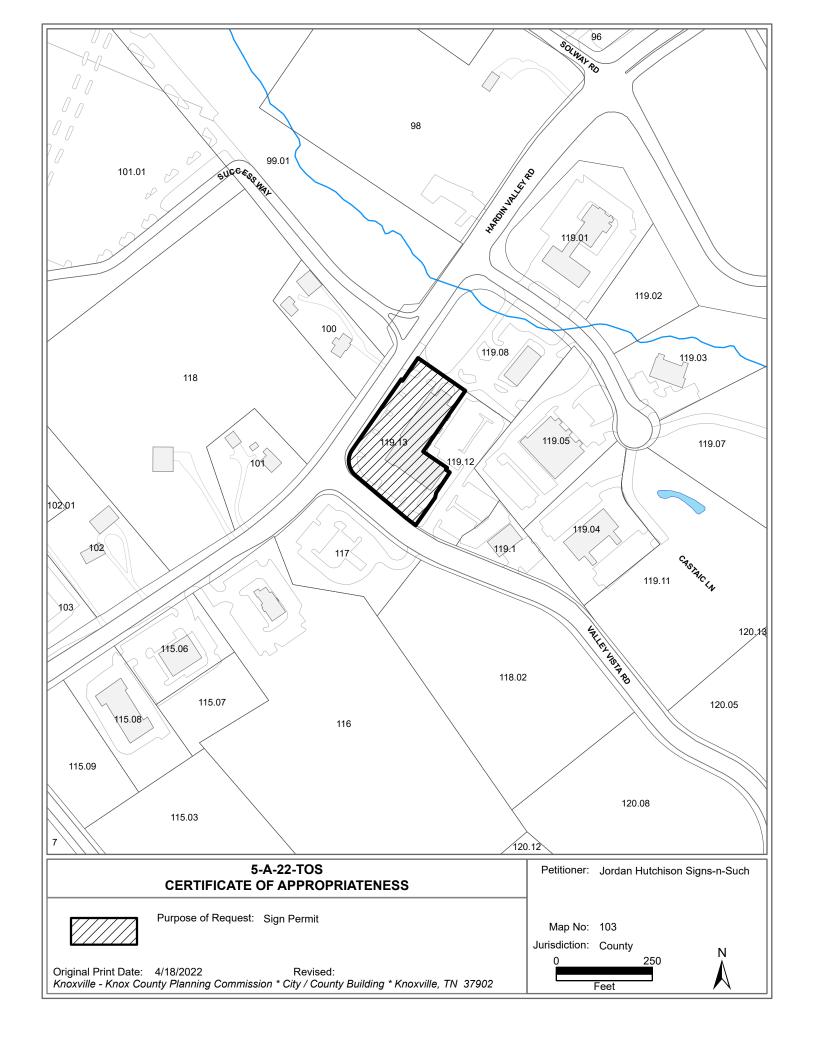

## **Report of Staff Recommendation**

File No.: 5-A-22-TOS

Applicant: JORDAN HUTCHISON SIGNS-N-SUCH

Request: SIGN PERMIT

Meeting Date: 5/9/2022

Address: 10736 Hardin Valley Rd.

Map/Parcel Number: 103 11913

**Location:** Southeast corner of Hardin Valley Road and Valley Vista Road

**Existing Zoning:** PC (Planned Commercial) / TO (Technology Overlay)

Proposed Zoning: N/A

Existing Land Use: Small commercial strip center

Proposed Land Use: Wall sign for Sunago Coffee Co.

Appx. Size of Tract: 1.55 acres

Access is via Hardin Valley Road, a major arterial with a 35-ft pavement width inside a 70-ft wide

right-of-way.

**Surrounding Zoning** 

and Land Uses:

North: BP (Business and Technology Park) / TO (Technology Overlay) - Single family detached

residences

South: PC (Planned Commercial) / TO (Technology Overlay) - Small office building
East: PC (Planned Commercial) / TO (Technology Overlay) - Fast food restaurant

West: PC (Planned Commercial) / TO (Technology Overlay) - Bank