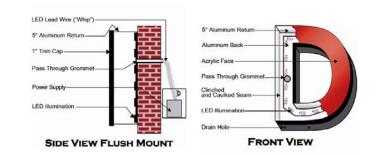

**Comments:** 

- 1) This is a request for approval of a change in a business building sign at this existing strip commercial center on the south side of Hardin Valley Road east side of Pellissippi Parkway. Sunago Coffee Company will be occupying a vacated space in the shopping center that was previously occupied by State Farm.
- 2) The proposed building sign includes the business name for Sunago Coffee. The sign will be located above the awning canopied entrance to the business.
- 3) The sign consists of black channel letters with black returns and trim caps. The letters are internally illuminated with LED lighting, have a matte finish, and are mounted directly to the building.
- 4) The sign comprises an area of approximately 27 square feet, which is within the limits allowed for this business based on the 41 feet of building frontage which yields a maximum sign area of 41 square feet.