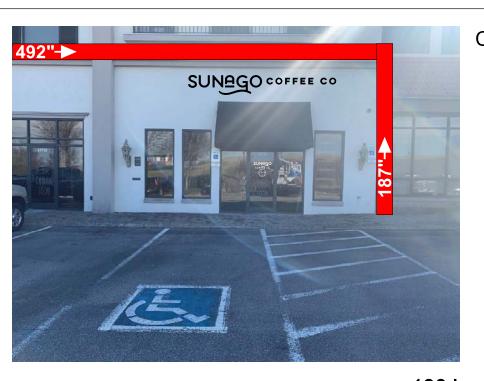

**Comments:** 

- 1) This is a request for approval of a change in a business building sign at this existing strip commercial center on the south side of Hardin Valley Road east side of Pellissippi Parkway. Sunago Coffee Company will be occupying a vacated space in the shopping center that was previously occupied by State Farm.
- 2) The proposed building sign includes the business name for Sunago Coffee. The sign will be located above the awning canopied entrance to the business.
- 3) The sign consists of black channel letters with black returns and trim caps. The letters are internally illuminated with LED lighting, have a matte finish, and are mounted directly to the building.
- 4) The sign comprises an area of approximately 27 square feet, which is within the limits allowed for this business based on the 41 feet of building frontage which yields a maximum sign area of 41 square feet.