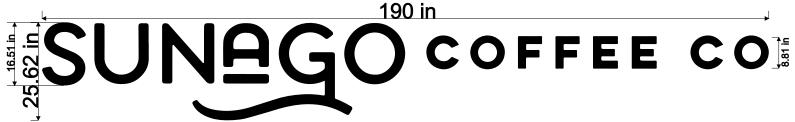

**Comments:** 

- 1) This is a request for approval of a change in a business building sign at this existing strip commercial center on the south side of Hardin Valley Road east side of Pellissippi Parkway. Sunago Coffee Company will be occupying a vacated space in the shopping center that was previously occupied by State Farm.
- 2) The proposed building sign includes the business name for Sunago Coffee. The sign will be located above the awning canopied entrance to the business.
- 3) The sign consists of black channel letters with black returns and trim caps. The letters are internally illuminated with LED lighting, have a matte finish, and are mounted directly to the building.
- 4) The sign comprises an area of approximately 27 square feet, which is within the limits allowed for this business based on the 41 feet of building frontage which yields a maximum sign area of 41 square feet.

CHANNEL LETTER SET (190" x 25.62)

MATTE BLACK RETURNS

BLACK TRIM CAP

DAY/NIGHT FACES

INDIVIDUAL LETTERS

DIRECT MOUNTED TO BUILDING

\*Production will not begin until you approve your proof. Please verify wording, spelling, art and sizes are correct before approving. Please note, once approved that you will be responsible for remake costs should any errors be found after production begins. Colors portrayed on this proof may differ from final product due to most monitors not being color calibrated. There is no charge for the first proof, however any changes beyond the second proof may be subject to set up / desktop fees. Thank you!