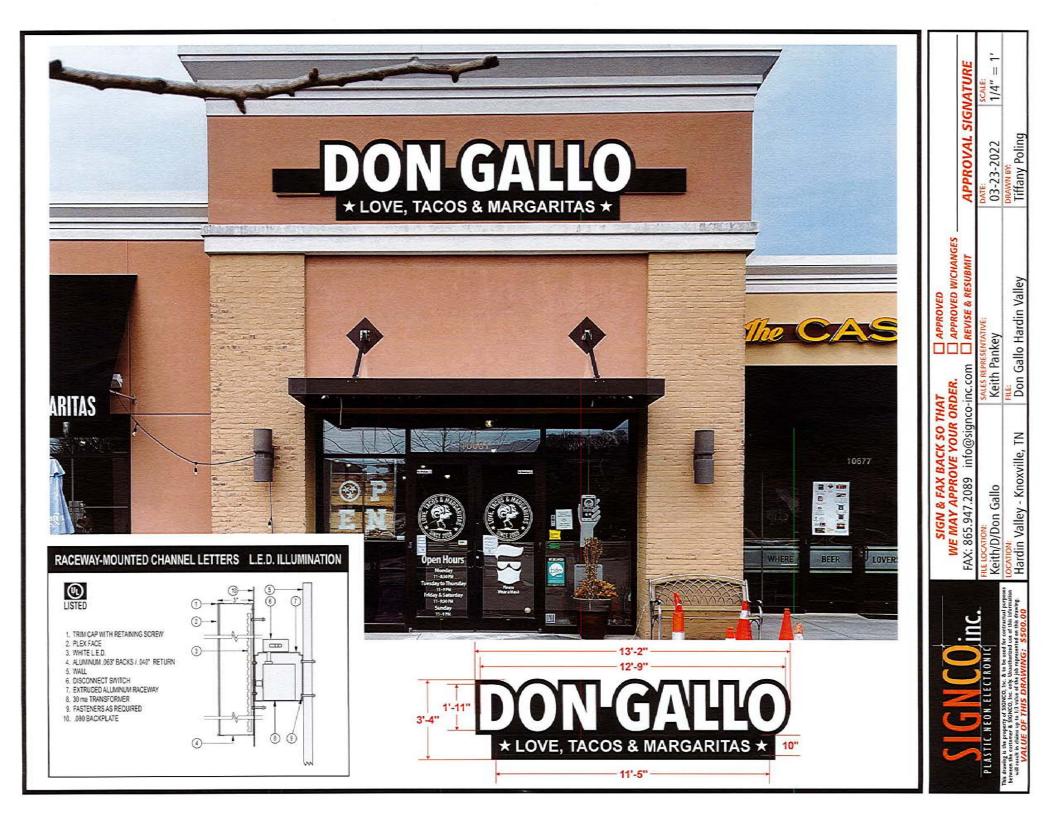

## **Report of Staff Recommendation**

File No.: 6-A-22-TOS

| Applicant:                           | SIGNCO, INC BAKER JONES                                                                                                                                                                                                                                                                                                                                                                                                                                                                                                                                                                                                                                                                                                                                                                                                                                                                                        |  |  |  |
|--------------------------------------|----------------------------------------------------------------------------------------------------------------------------------------------------------------------------------------------------------------------------------------------------------------------------------------------------------------------------------------------------------------------------------------------------------------------------------------------------------------------------------------------------------------------------------------------------------------------------------------------------------------------------------------------------------------------------------------------------------------------------------------------------------------------------------------------------------------------------------------------------------------------------------------------------------------|--|--|--|
| Request:                             | SIGN PERMIT                                                                                                                                                                                                                                                                                                                                                                                                                                                                                                                                                                                                                                                                                                                                                                                                                                                                                                    |  |  |  |
| Meeting Date:                        | 6/6/2022                                                                                                                                                                                                                                                                                                                                                                                                                                                                                                                                                                                                                                                                                                                                                                                                                                                                                                       |  |  |  |
| Address:                             | 10681 Hardin Valley Rd.                                                                                                                                                                                                                                                                                                                                                                                                                                                                                                                                                                                                                                                                                                                                                                                                                                                                                        |  |  |  |
| Map/Parcel Number:                   | 103 E A 002                                                                                                                                                                                                                                                                                                                                                                                                                                                                                                                                                                                                                                                                                                                                                                                                                                                                                                    |  |  |  |
| Location:                            | North side of Hardin Valley Rd. at Pellissippi Pkwy Interchange                                                                                                                                                                                                                                                                                                                                                                                                                                                                                                                                                                                                                                                                                                                                                                                                                                                |  |  |  |
| Existing Zoning:                     | CA (General Business) / TO (Technology Overlay)                                                                                                                                                                                                                                                                                                                                                                                                                                                                                                                                                                                                                                                                                                                                                                                                                                                                |  |  |  |
| Proposed Zoning:                     | N/A                                                                                                                                                                                                                                                                                                                                                                                                                                                                                                                                                                                                                                                                                                                                                                                                                                                                                                            |  |  |  |
| Existing Land Use:                   | Commercial shopping center                                                                                                                                                                                                                                                                                                                                                                                                                                                                                                                                                                                                                                                                                                                                                                                                                                                                                     |  |  |  |
| Proposed Land Use:                   | Don Gallo Restaurant                                                                                                                                                                                                                                                                                                                                                                                                                                                                                                                                                                                                                                                                                                                                                                                                                                                                                           |  |  |  |
| Appx. Size of Tract:                 | 5.2 acres                                                                                                                                                                                                                                                                                                                                                                                                                                                                                                                                                                                                                                                                                                                                                                                                                                                                                                      |  |  |  |
| Accessibility:                       | Access is via Hardin Valley Road, a minor arterial street with a 3-lane section consisting of a 44-ft pavement width within an 80-ft wide right-of-way.                                                                                                                                                                                                                                                                                                                                                                                                                                                                                                                                                                                                                                                                                                                                                        |  |  |  |
| Surrounding Zoning<br>and Land Uses: | North: BP (Business and Technology Park) / TO (Technology Overlay) - Office buildings and a<br>bank                                                                                                                                                                                                                                                                                                                                                                                                                                                                                                                                                                                                                                                                                                                                                                                                            |  |  |  |
|                                      | South: PC (Planned Commercial) / TO (Technology Overlay) - Gas station                                                                                                                                                                                                                                                                                                                                                                                                                                                                                                                                                                                                                                                                                                                                                                                                                                         |  |  |  |
|                                      | East: CA (General Business) / TO (Technology Overlay) - Gas station                                                                                                                                                                                                                                                                                                                                                                                                                                                                                                                                                                                                                                                                                                                                                                                                                                            |  |  |  |
|                                      | West: Pellissippi Parkway right-of-way                                                                                                                                                                                                                                                                                                                                                                                                                                                                                                                                                                                                                                                                                                                                                                                                                                                                         |  |  |  |
| Comments:                            | <ol> <li>This is a request for approval of a change in a business building sign at this existing strip commercial center at the northeast corner of the intersection of Hardin Valley Road and Charlevoix Road east of Pellissippi Parkway.</li> <li>The proposed building sign includes the business name for Don Gallo Restaurant and replaces the restaurant's existing sign. The sign will be located above the awning canopied entrance to the business.</li> <li>The new sign consists of raceway-mounted channel letters mounted directly to the building. The letters have plexiglass faces, are internally illuminated with LED lighting, and have a matte finish.</li> <li>The sign comprises an area of approximately 35 square feet, which is within the limits allowed for this business based on the 47 feet of building frontage which yields a maximum sign area of 47 square feet.</li> </ol> |  |  |  |
| Design Guideline<br>Conformity:      | This request is in compliance with TTCDA Guidelines.                                                                                                                                                                                                                                                                                                                                                                                                                                                                                                                                                                                                                                                                                                                                                                                                                                                           |  |  |  |
| Waivers and Variances<br>Requested:  | N/A                                                                                                                                                                                                                                                                                                                                                                                                                                                                                                                                                                                                                                                                                                                                                                                                                                                                                                            |  |  |  |