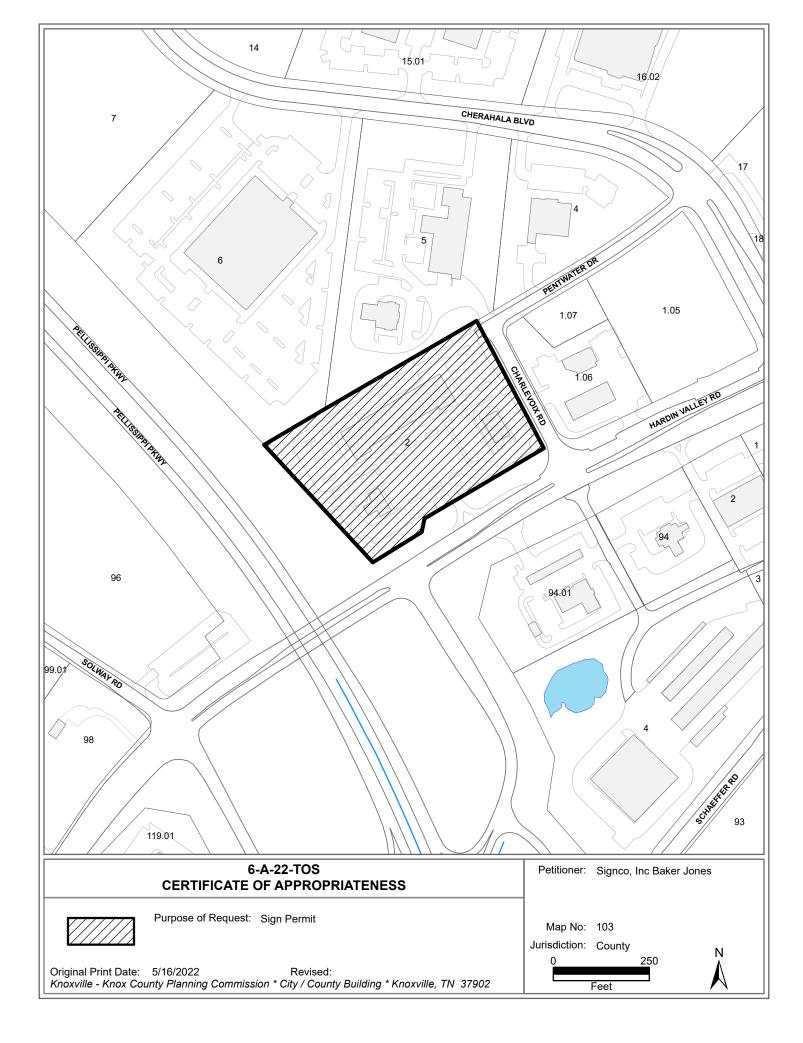

## **Report of Staff Recommendation**

File No.: 6-A-22-TOS

| Applicant:                           | SIGNCO, INC BAKER JONES                                                                                                                                                                                                                                                                                                                                                                                                                                                                                                                                                                                                                                                                                                                                                                                                                                                                                        |  |  |  |
|--------------------------------------|----------------------------------------------------------------------------------------------------------------------------------------------------------------------------------------------------------------------------------------------------------------------------------------------------------------------------------------------------------------------------------------------------------------------------------------------------------------------------------------------------------------------------------------------------------------------------------------------------------------------------------------------------------------------------------------------------------------------------------------------------------------------------------------------------------------------------------------------------------------------------------------------------------------|--|--|--|
| Request:                             | SIGN PERMIT                                                                                                                                                                                                                                                                                                                                                                                                                                                                                                                                                                                                                                                                                                                                                                                                                                                                                                    |  |  |  |
| Meeting Date:                        | 6/6/2022                                                                                                                                                                                                                                                                                                                                                                                                                                                                                                                                                                                                                                                                                                                                                                                                                                                                                                       |  |  |  |
| Address:                             | 10681 Hardin Valley Rd.                                                                                                                                                                                                                                                                                                                                                                                                                                                                                                                                                                                                                                                                                                                                                                                                                                                                                        |  |  |  |
| Map/Parcel Number:                   | 103 E A 002                                                                                                                                                                                                                                                                                                                                                                                                                                                                                                                                                                                                                                                                                                                                                                                                                                                                                                    |  |  |  |
| Location:                            | North side of Hardin Valley Rd. at Pellissippi Pkwy Interchange                                                                                                                                                                                                                                                                                                                                                                                                                                                                                                                                                                                                                                                                                                                                                                                                                                                |  |  |  |
| Existing Zoning:                     | CA (General Business) / TO (Technology Overlay)                                                                                                                                                                                                                                                                                                                                                                                                                                                                                                                                                                                                                                                                                                                                                                                                                                                                |  |  |  |
| Proposed Zoning:                     | N/A                                                                                                                                                                                                                                                                                                                                                                                                                                                                                                                                                                                                                                                                                                                                                                                                                                                                                                            |  |  |  |
| Existing Land Use:                   | Commercial shopping center                                                                                                                                                                                                                                                                                                                                                                                                                                                                                                                                                                                                                                                                                                                                                                                                                                                                                     |  |  |  |
| Proposed Land Use:                   | Don Gallo Restaurant                                                                                                                                                                                                                                                                                                                                                                                                                                                                                                                                                                                                                                                                                                                                                                                                                                                                                           |  |  |  |
| Appx. Size of Tract:                 | 5.2 acres                                                                                                                                                                                                                                                                                                                                                                                                                                                                                                                                                                                                                                                                                                                                                                                                                                                                                                      |  |  |  |
| Accessibility:                       | Access is via Hardin Valley Road, a minor arterial street with a 3-lane section consisting of a 44-ft pavement width within an 80-ft wide right-of-way.                                                                                                                                                                                                                                                                                                                                                                                                                                                                                                                                                                                                                                                                                                                                                        |  |  |  |
| Surrounding Zoning<br>and Land Uses: | North: BP (Business and Technology Park) / TO (Technology Overlay) - Office buildings and a<br>bank                                                                                                                                                                                                                                                                                                                                                                                                                                                                                                                                                                                                                                                                                                                                                                                                            |  |  |  |
|                                      | South: PC (Planned Commercial) / TO (Technology Overlay) - Gas station                                                                                                                                                                                                                                                                                                                                                                                                                                                                                                                                                                                                                                                                                                                                                                                                                                         |  |  |  |
|                                      | East: CA (General Business) / TO (Technology Overlay) - Gas station                                                                                                                                                                                                                                                                                                                                                                                                                                                                                                                                                                                                                                                                                                                                                                                                                                            |  |  |  |
|                                      | West: Pellissippi Parkway right-of-way                                                                                                                                                                                                                                                                                                                                                                                                                                                                                                                                                                                                                                                                                                                                                                                                                                                                         |  |  |  |
| Comments:                            | <ol> <li>This is a request for approval of a change in a business building sign at this existing strip commercial center at the northeast corner of the intersection of Hardin Valley Road and Charlevoix Road east of Pellissippi Parkway.</li> <li>The proposed building sign includes the business name for Don Gallo Restaurant and replaces the restaurant's existing sign. The sign will be located above the awning canopied entrance to the business.</li> <li>The new sign consists of raceway-mounted channel letters mounted directly to the building. The letters have plexiglass faces, are internally illuminated with LED lighting, and have a matte finish.</li> <li>The sign comprises an area of approximately 35 square feet, which is within the limits allowed for this business based on the 47 feet of building frontage which yields a maximum sign area of 47 square feet.</li> </ol> |  |  |  |
| Design Guideline<br>Conformity:      | This request is in compliance with TTCDA Guidelines.                                                                                                                                                                                                                                                                                                                                                                                                                                                                                                                                                                                                                                                                                                                                                                                                                                                           |  |  |  |
| Waivers and Variances<br>Requested:  | N/A                                                                                                                                                                                                                                                                                                                                                                                                                                                                                                                                                                                                                                                                                                                                                                                                                                                                                                            |  |  |  |