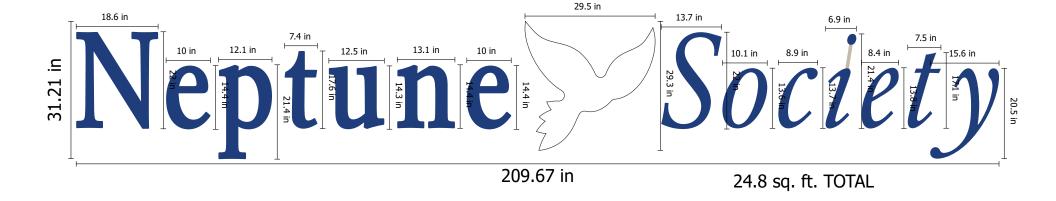

3) The new sign consists of individual channel letters mounted to the building via a raceway. The letters are acrylic and have a translucent vinyl, matte finish. The sign will not be lit.

4) The sign comprises an area of 24.8 square feet, which is within the limits allowed for this business based on the 25 feet of building frontage which yields a maximum sign area of 25

Material: See Below Quantity: 1 Size: 31.3" x 209.6" Comments: USE EXISTING RACEWAY Work Order #: 38333TA file location: \\ALLENSIGNSERVER\Storage\Job Files 2022\S\SCI direct\38333TA Neptune Society\ ○ Digital print ○ Cut Vinyl ○ Other 209.6 in Neptune Society ALUMINUM BACKER EXISTING **RACEWAY** OTY 1 - 31.3" x 209.6" channel letters mounted to existing raceway PAINTED TO MATCH BUILDING/RACEWAY Trimcap TRIMCAP LETTERS Returns TRIMCAP BIRD **EXISTING RETURNS LETTERS RACEWAY** Graidents of **PMS 259 PMS 287 Paint TBD** PMS 259 **RETURNS BIRD SHOP USE ONLY** Weed/Mask/Lam: OC: **Print/Cut: Application: Date Complete:** This is an original unpublished drawing Price: \$6578.98 job total Client: Date: 5/11/2022 SCI Direct Inc created by Allen Sign Co. It is for your personal use only. It is not to be shown outside your organization, reproduced, Ph/Email: <u>Anita.Bailey@sci-us.com</u> Drawn by: Ashton Leach copied, or exhibited without written consent of Allen Sign Co. Failure to obtain consent for use other than by Allen Sign 2408 CHAPMAN HWY. Title: Neptune Society Approved by: \_ Date: