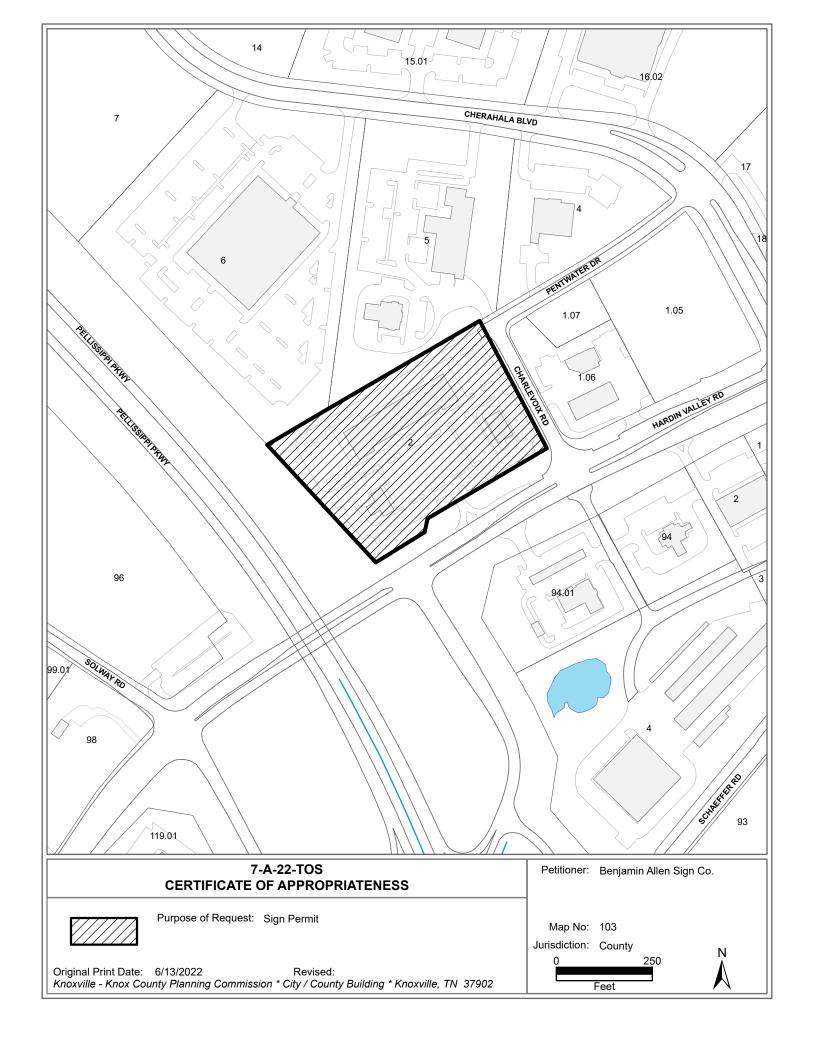

## **Report of Staff Recommendation**

File No.: 7-A-22-TOS

Applicant: BENJAMIN ALLEN SIGN CO.

**SIGN PERMIT** Request:

**Meeting Date:** 7/11/2022

Address: 10669 Hardin Valley Rd.

Map/Parcel Number: 103 E A 002

Location: Northwest corner of the intersection of Hardin Valley Rd and Charlevoix Rd

**Existing Zoning:** CA (General Business) / TO (Technology Overlay)

**Proposed Zoning:** N/A

**Existing Land Use:** Commercial **Proposed Land Use:** Commercial Appx. Size of Tract: 5.2 acres

Accessibility: Access is via Hardin Valley Road, a minor arterial street with a 3-lane section consisting of a 44-ft

pavement width within an 80-ft wide right-of-way.

**Surrounding Zoning** 

and Land Uses:

North: BP (Business and Technology Park) / TO (Technology Overlay) - Office buildings and a

bank

PC (Planned Commercial) / TO (Technology Overlay) - Gas station CA (General Business) / TO (Technology Overlay) - Gas station East:

West: Pellissippi Parkway right-of-way

**Comments:** 

1) This is a request for approval of a change in a business building sign at the existing strip commercial center at the northeast corner of the intersection of Hardin Valley Road and Charlevoix Road east of Pellissippi Parkway.