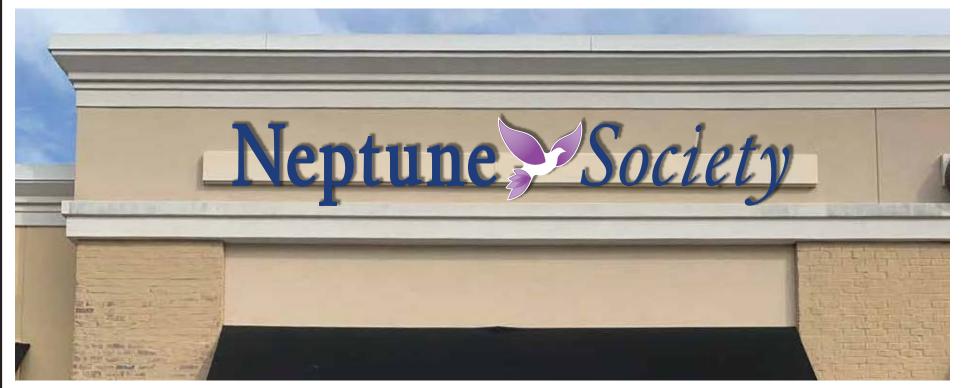

West: Pellissippi Parkway right-of-way

**Comments:** 

1) This is a request for approval of a change in a business building sign at the existing strip commercial center at the northeast corner of the intersection of Hardin Valley Road and Charlevoix Road east of Pellissippi Parkway.

2) The proposed building sign includes the business name for The Neptune Society, which replaces the existing Craft Beer Market sign. The sign will be located above the awning-canopied entrance to the business.

3) The new sign consists of individual channel letters mounted to the building via a raceway. The letters are acrylic and have a translucent vinyl, matte finish. The sign will not be lit.

4) The sign comprises an area of 24.8 square feet, which is within the limits allowed for this business based on the 25 feet of building frontage which yields a maximum sign area of 25