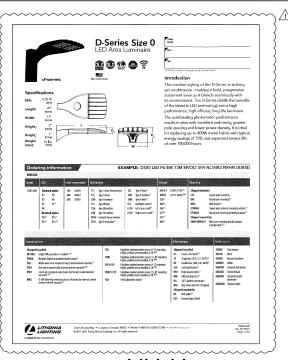

#### **ELEVATIONS**

2/25/2022 FOR REVIEW

A3.2

FIXTURE "SA", "SC", & "SD"

FAMILY DENTISTRY

| SYM | CATALOG NUMBER |                                                                          | PERFORMANCE |         | MOUNTING            | DESCRIPTION           |                                                                   |
|-----|----------------|--------------------------------------------------------------------------|-------------|---------|---------------------|-----------------------|-------------------------------------------------------------------|
|     | COMPANY        | MODEL NUMBER                                                             | WATTS       | TEMP IN | DELIVERED<br>LUMENS |                       |                                                                   |
| SA  | LITHONIA       | FIXTURE DSXOLED PA 30K TAM MVOLT-S<br>PA HS DOBXO<br>POLE-SSS 25 5C DM28 | 89          | 3000    | 10613               | 28' POLE WITH<br>BASE | ONE POLE MOUNTED AREA LIGHT, TYPE IN<br>DISTRIBUTION, PULL CUTOFF |
| sc  | LITHONIA       | PIXTURE DSXOLED-P5-30K-T3M-MWOLT-S<br>PA-HS-DOBXD<br>POLE-SSS 25-5C DM28 | 89          | 3000    | 10849               | 28' POLE WITH<br>BASE | ONE POLE MOUNTED AREA LIGHT, TYPE I                               |
| SD  | LITHONIA       | FIXTURE<br>DSXCLED-PS-30K-TSM-MVOLT-S<br>PA-DDBXD<br>POLE-SSS 25-5C DM28 | 89          | 3000    | 10849               | 28' POLE WITH<br>BASE | ONE POLE MOUNTED AREA LIGHT, TYPE III DISTRIBUTION, FULL CUTOFF   |