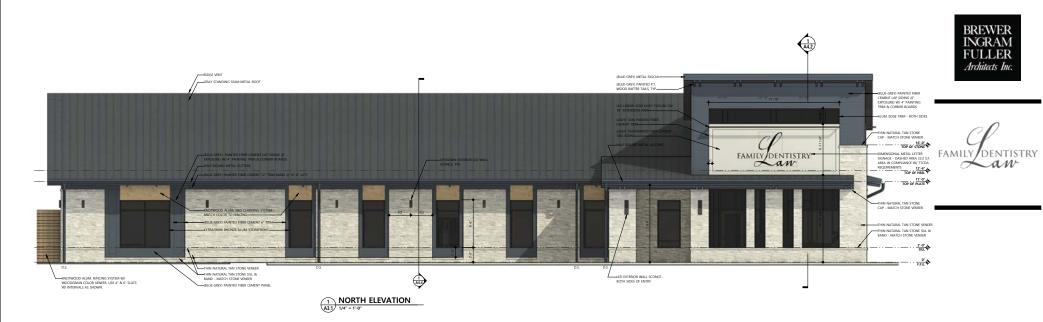

#### **Staff Recommendation:**

Staff recommends the following actions on the required waivers from the Design Guidelines:

- 1) Approve the waiver to reduce the front parking lot setback to 6 feet so it is consistent with adjacent development and will allow the drive aisles to connect.
- 2) Approve the waiver from the TTCDA parking standards to increase the allowed parking spaces from 35 to 52 to allow the applicant to comply with Knox County zoning regulations.