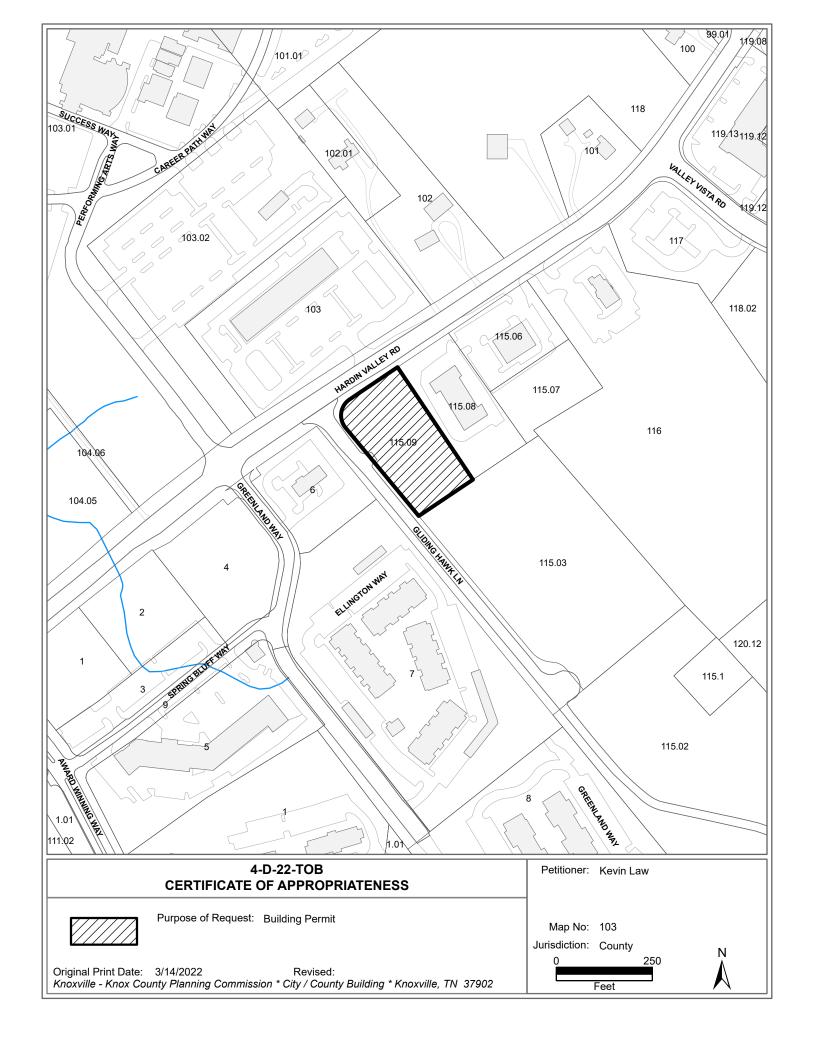

#### **Report of Staff Recommendation**

File No.: 4-D-22-TOB

Applicant: KEVIN LAW

Request: BUILDING PERMIT

Meeting Date: 4/11/2022

Address: 10850 Hardin Valley Rd.

Map/Parcel Number: 103 11509

**Location:** Southeast corner of the intersection of Hardin Valley Road and Gliding Hawk Lane

Appx. Size of Tract: 1.14 acres

Accessibility: Access will be off of Gliding Hawk Lane, a local road with a 25-ft pavement width inside a 57-ft

right-of-way.

**Surrounding Zoning** 

and Land Uses:

North: PC (Planned Commercial) / TO (Technology Overlay) - Commercial strip center

South: PC (Planned Commercial) / TO (Technology Overlay) - Vacant land

East: PC (Planned Commercial) / TO (Technology Overlay) and OB (Office, Medical, and

Related Services) / TO (Technology Overlay) - Car repair facility

West: PC (Planned Commercial) / TO (Technology Overlay) - Bank