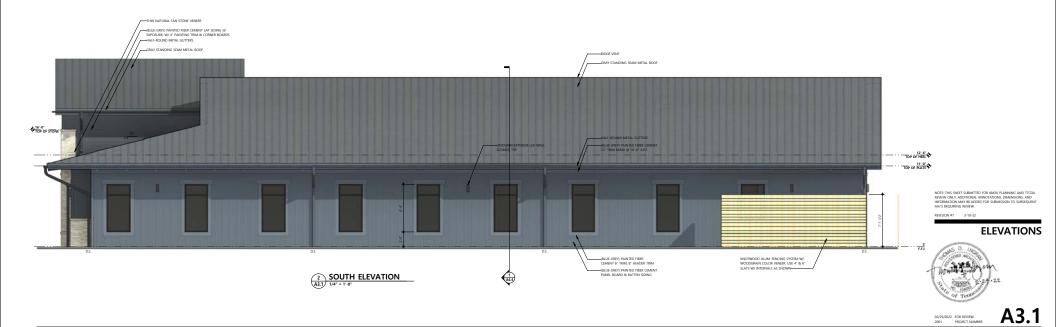

#### **Staff Recommendation:**

Staff recommends the following actions on the required waivers from the Design Guidelines:

- 1) Approve the waiver to reduce the front parking lot setback to 6 feet so it is consistent with adjacent development and will allow the drive aisles to connect.
- 2) Approve the waiver from the TTCDA parking standards to increase the allowed parking spaces from 35 to 52 to allow the applicant to comply with Knox County zoning regulations.