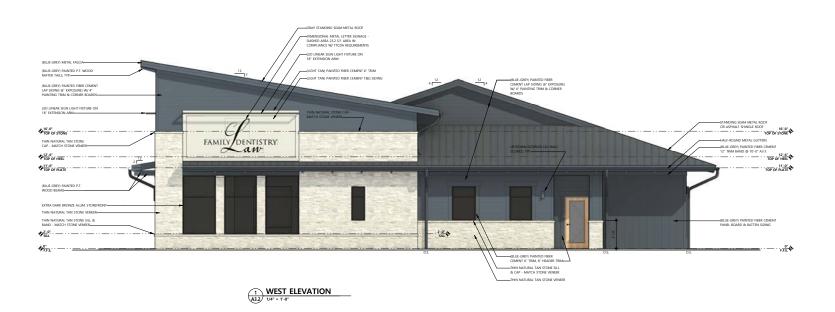

#### **Staff Recommendation:**

Staff recommends the following actions on the required waivers from the Design Guidelines:

- 1) Approve the waiver to reduce the front parking lot setback to 6 feet so it is consistent with adjacent development and will allow the drive aisles to connect.
- 2) Approve the waiver from the TTCDA parking standards to increase the allowed parking spaces from 35 to 52 to allow the applicant to comply with Knox County zoning regulations.