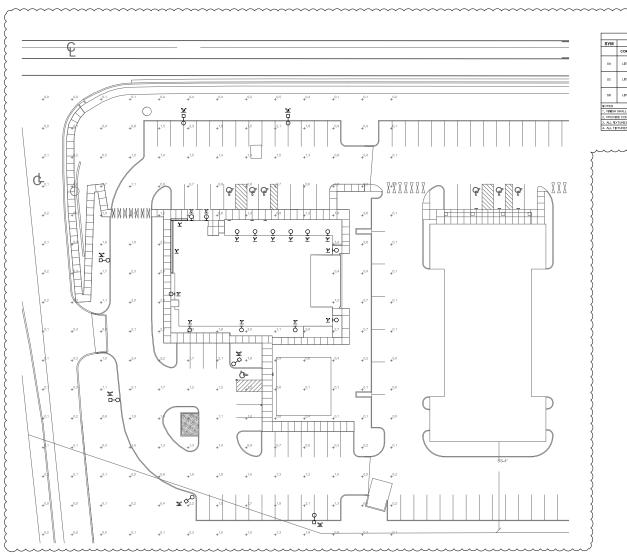

 $\triangle$ 

FOR KNOX PLANNING AND TTCDA REVIEW ONLY

PHOTOMETRIC PLAN

PHOTOMETRIC PLAN SOME 1"= 20'-0"

<u>edieral notes:</u>

1. See interior lighting future schedule for futures P, Q, and K.