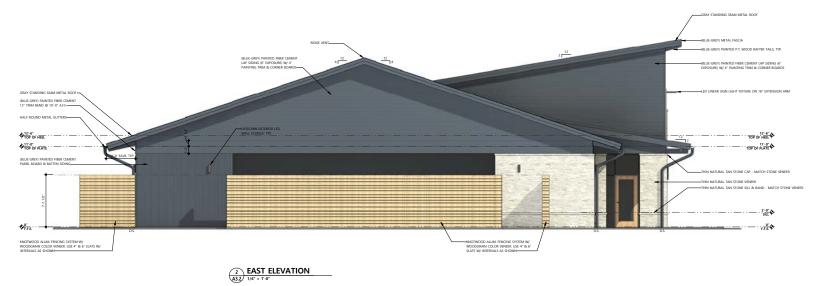

- 7) The landscaping plan is in compliance with the TTCDA Design Guidelines. The Plan proposes plantings along three sides of the building and along the edge of the parking lots on the northern and southern ends of the site. Additional landscaping separates this development from Matlock Tire to the east.
- 8) The proposed lighting includes six light poles at the edges of the parking areas and and building-mounted lights around the perimeter of the front and right side facades for security. Full cut-off light fixtures are proposed that utilize LED lighting and thereby meet the TTCDA Guidelines. Lighting levels likewise meet the TTCDA Guidelines.
- 9) Two wall enclosure systems are proposed to the side and rear of the building to hide unsightly elements and trash. These would be an aluminum fencing system with 4-6" W slats with a woodgrain veneer.
- 10) The front facade of the building features light tan stone veneer with dark bronze storefront windows. Side and rear facades contain a mix of light tan stone veneer and dark gray board and batten siding. The building is capped with a dark gray standing seam metal roof. The front façade ends in a two-story enclosure that wraps around the building. It has a separate roof line and contains a set of windows facing the street and the entry door which faces the east side of the site. This two-story edifice contains a wall sign above the windows facing the street that will be submitted as a separate application at a later date.
- 11) No signage is proposed at this time. Any signage desired would need to be submitted in a separate application.

#### **Staff Recommendation:**

Staff recommends the following actions on the required waivers from the Design Guidelines:

- 1) Approve the waiver to reduce the front parking lot setback to 6 feet so it is consistent with adjacent development and will allow the drive aisles to connect.
- 2) Approve the waiver from the TTCDA parking standards to increase the allowed parking spaces from 35 to 52 to allow the applicant to comply with Knox County zoning regulations.