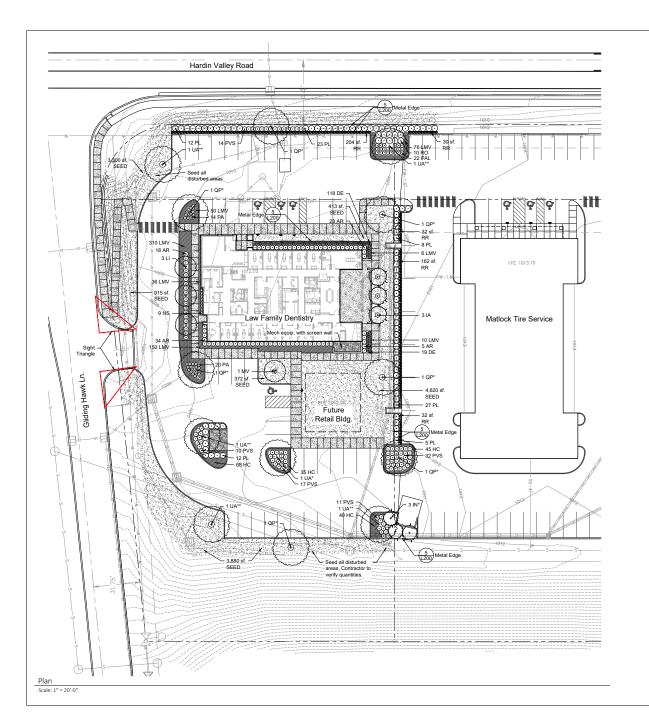

#### **Comments:**

- 1) The applicant is requesting approval of a dentist office comprising approximately 6,500 sq ft in area as Phase 1 of this development. Phase 2 would consist of a retail business, and plans for the Phase 2 development would be submitted at a later date.
- 2) The 1.14-acre site is zoned PC (Planned Commercial) / TO (Technology Overlay). Dentist offices are allowed by right in the PC zone, but site plans require approval by the Planning Commission, and this item is scheduled for the April 14th Planning Commission meeting (Case 4-J-22-UR).
- 3) The site is located at the southeast corner of Hardin Valley Road and Gliding Hawk Lane. This is the last parcel to be developed on this block. There is a curb cut located mid-block on Hardin Valley Road that provides access to three properties on the west side of this block. The two adjacent developments contain drive aisles that align with each other at the front of the sites to provide inter-development connectivity. The site plan proposes another front drive aisle that will align with those of the neighboring developments to foster continuity and facilitate access to those sites off of Gliding Hawk Lane. The applicant is requesting a waiver from the front parking lot setback in order to align the front drive aisle and parking with those that are adjacent to add an access point off of Gliding Hawk Lane that could serve multiple properties. Staff supports this waiver to allow for better consistency and connectivity within this block.
- 4) The proposed ground area coverage (GAC), Floor Area Ratio (FAR), and Impervious Area Ratio (IAR) are in compliance with the Design Guidelines.
- 5) Parking is proposed throughout the site in front of the dentist office, behind the dentist office, and around the Phase 2 building site. The site plan proposes to include the parking and drive aisles for both phases to complete the vehicular path through the site and provide access to neighboring properties. Therefore, plans for Phase 2 would be for the building only unless

changes to the site are needed to accommodate unanticipated growth of the building size.

6) The TTCDA Guidelines requires between 24 and 35 spaces, and the County Zoning Ordinance requires a minimum of 43 spaces with no maximum. The applicant is requesting a waiver from the TTCDA parking requirements to comply with the parking requirements of the Knox County Zoning Ordinance and is proposing 52 spaces.

- 7) The landscaping plan is in compliance with the TTCDA Design Guidelines. The Plan proposes plantings along three sides of the building and along the edge of the parking lots on the northern and southern ends of the site. Additional landscaping separates this development from Matlock Tire to the east.
- 8) The proposed lighting includes six light poles at the edges of the parking areas and and building-mounted lights around the perimeter of the front and right side facades for security. Full cut-off light fixtures are proposed that utilize LED lighting and thereby meet the TTCDA Guidelines. Lighting levels likewise meet the TTCDA Guidelines.
- 9) Two wall enclosure systems are proposed to the side and rear of the building to hide unsightly elements and trash. These would be an aluminum fencing system with 4-6" W slats with a woodgrain veneer.
- 10) The front facade of the building features light tan stone veneer with dark bronze storefront windows. Side and rear facades contain a mix of light tan stone veneer and dark gray board and batten siding. The building is capped with a dark gray standing seam metal roof. The front façade ends in a two-story enclosure that wraps around the building. It has a separate roof line and contains a set of windows facing the street and the entry door which faces the east side of the site. This two-story edifice contains a wall sign above the windows facing the street that will be submitted as a separate application at a later date.
- 11) No signage is proposed at this time. Any signage desired would need to be submitted in a separate application.

#### Waivers and Variances Requested:

- **Waivers and Variances** 1) Waiver to reduce the front parking lot setback to 6 feet.
  - 2) Waiver to increase the allowed parking spaces to 52 spaces.

#### **Staff Recommendation:**

Staff recommends the following actions on the required waivers from the Design Guidelines:

- 1) Approve the waiver to reduce the front parking lot setback to 6 feet so it is consistent with adjacent development and will allow the drive aisles to connect.
- 2) Approve the waiver from the TTCDA parking standards to increase the allowed parking spaces from 35 to 52 to allow the applicant to comply with Knox County zoning regulations.

To: City of Knoxville Planning

Re: Waiver request

Project: Law Family Dentistry – 10850 Hardin Valley Rd

4-D-2-TOB; 4-J-22-UR

We request a waiver to TTCDA guidelines sections 1.7.9 and 3.1.8 for the Law Family Dentistry project at 10850 Hardin Valley Road. The guidelines require that when parking is located between the building and the right of way, a landscaped area with 20 feet of depth is required between the right of way and the parking area. We are requesting a waiver from 20 feet to 6 feet for this requirement. The two adjacent parcels in the same development, (Arby's center, and Matlock Tire), both have parking closer than 20 feet to the front property line. If the Law Family Dentistry site complies with the 20 foot parking setback, it will create an inconsistent and unattractive appearance to the frontage of the entire development. All of Hardin Valley frontage parcels in this development (Law Dentistry, Arby's Center, and Matlock Tire) have significant topographic impacts at the rear of the property that create difficulty in meeting this requirement and effectively developing the property.

#### Plant Key:

| Key  | Qty.                     | Botanical Name                             | Common Name                   |  |  |
|------|--------------------------|--------------------------------------------|-------------------------------|--|--|
|      | ETRE                     | ES .                                       | The second second             |  |  |
| 02   | 7                        | Quercus phalos                             | Willow Cell                   |  |  |
| W.   | 6                        | Ultrus americana Princetori                | Princeton Brit                |  |  |
| EVER | REEN                     | TREES                                      |                               |  |  |
| A.   | 3.                       | Sex x attenuata Fosteri Foster's Holly     |                               |  |  |
| N.   | 3                        | Ser x Nelle R Stevens'                     | Natile Stevens Holly          |  |  |
| ORNA | MENTA                    | AL TREES                                   |                               |  |  |
| U.   | 3                        | Lagershoenis indica x fauriei Natchez'     | Natchez Orspe Write           |  |  |
| w    | 1                        | Magnote virginiere "Jm Wilson"             | Sibongion Sir nethay Magnolis |  |  |
| SHRU | BS                       |                                            |                               |  |  |
| AR   |                          | Abela s granoffora 'Rose Creek'            | Place Creek Abelia            |  |  |
| 7.5  | 75                       | Phonus leurocerasus 'Otto Luyken'          | Otto Lisyken Laurel           |  |  |
| 80   | 15 Rosa Redrigzz'        |                                            | Knockout Rose                 |  |  |
| GROU | NDCO                     | VERS & PERENNIALS                          |                               |  |  |
| Œ    | 137                      | Dryopters erythrosora tirillenor           | Britisnos Autumn Ferm         |  |  |
| HC.  | 176 (Hipericum calycinum |                                            | Overping St. John's libbit    |  |  |
| -6   | 9                        | Hemerocalis 'Stalia de Oro'                | Stella de Oro Davilly         |  |  |
| UW.  | 638                      | Uriope muscan Vanegatal                    | Variegated Urope              |  |  |
| PAL  | 22                       | Perovsitie amplicifole "Little Spire"      | Little Spire Russam Sage      |  |  |
| ORNA | MENTA                    | NL GRASSES                                 |                               |  |  |
| PA   | 34                       | Pennisetum alopecurodes 'Cassian's Choice' | Cassian's Choice Pennigetum   |  |  |
| PVS. | 73                       | Panicum impatum "Shemandoati"              | Shenandosh Six tichgrasis     |  |  |

#### Parking Lot Landscape Requirements (TTCDA)

Stipulation: Mature trees that are preserved within eight (8) feet of the parking area may be used to satisfy up to 50% of the required number of canopy trees.

Total trees preserved:

Requirement A: Trees shall be required at a rate of one (1) medium or large canopy tree for every ten parking spaces provided. In order to provide year-round greenery, at least 25% of all newly planted trees should be evergreen.

Total parking spaces:

Trees required:

Trees provided: 7 (noted on plan with \*) Evergreen trees required:

Evergreen trees provided:

Requirement B: A roughly equal combination of large, medium and small trees should be planted, with at least 10 large maturing trees per acre of yard space.

> Acres of yard space: 0.19 acres (8,156 sf.)

Trees Required: Trees provided:

Requirement C: In addition to the planting of required canopy trees, planting areas for ornamental trees, shrubbery and bedding plants shall be no less than five (5) percent of the surface area devoted to parking.

> Total parking area: Plant area required: 26 056 ef 1,303 sf. Requirement met, see plan

#### **Building Landscape Requirements**

Requirement D: Areas around buildings equal to 50% of the area of each front and side elevation shall be planted with ornamental trees, shrubbery, and bedding plants.

Total building elevation: 7,280 sf Required plantings: 3,640 sf Requirement met, see plans.

Note: See Sheet L200 for Planting Notes and Planting Details

All disturbed areas to be seeded.

Existing landscape to remain and be protected.