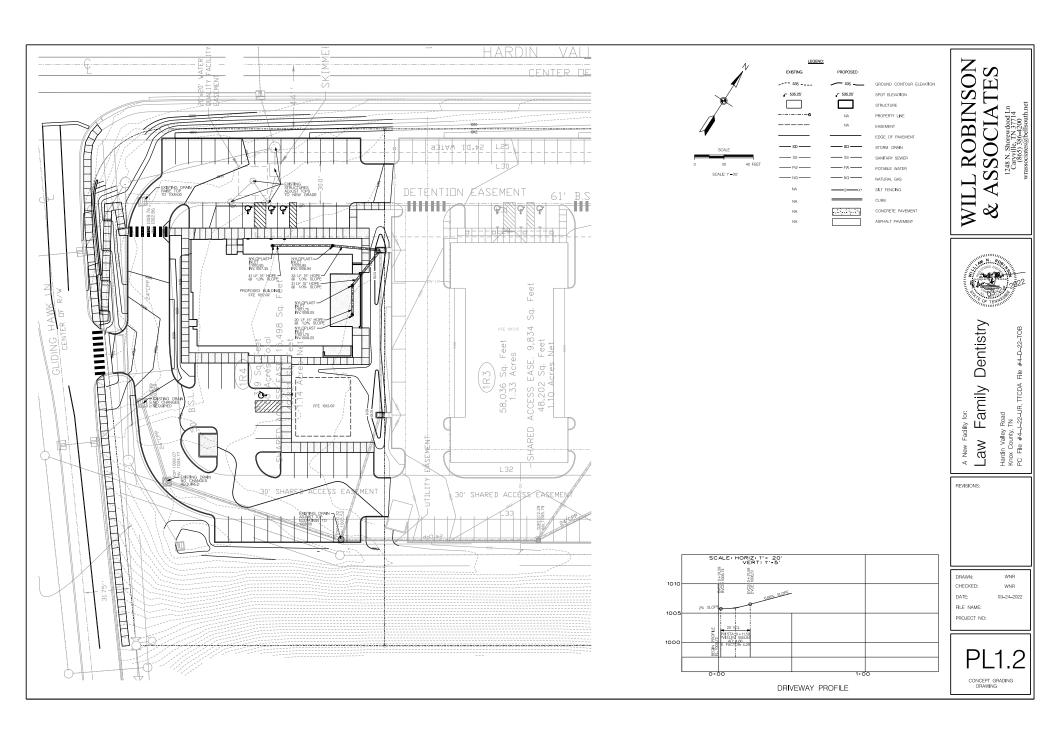

Appx. Size of Tract: 1.14 acres

Accessibility: Access will be off of Gliding Hawk Lane, a local road with a 25-ft pavement width inside a 57-ft

right-of-way.

**Surrounding Zoning** 

and Land Uses:

North: PC (Planned Commercial) / TO (Technology Overlay) - Commercial strip center

South: PC (Planned Commercial) / TO (Technology Overlay) - Vacant land

East: PC (Planned Commercial) / TO (Technology Overlay) and OB (Office, Medical, and

Related Services) / TO (Technology Overlay) - Car repair facility

#### **Comments:**

- 1) The applicant is requesting approval of a dentist office comprising approximately 6,500 sq ft in area as Phase 1 of this development. Phase 2 would consist of a retail business, and plans for the Phase 2 development would be submitted at a later date.
- 2) The 1.14-acre site is zoned PC (Planned Commercial) / TO (Technology Overlay). Dentist offices are allowed by right in the PC zone, but site plans require approval by the Planning Commission, and this item is scheduled for the April 14th Planning Commission meeting (Case 4-J-22-UR).
- 3) The site is located at the southeast corner of Hardin Valley Road and Gliding Hawk Lane. This is the last parcel to be developed on this block. There is a curb cut located mid-block on Hardin Valley Road that provides access to three properties on the west side of this block. The two adjacent developments contain drive aisles that align with each other at the front of the sites to provide inter-development connectivity. The site plan proposes another front drive aisle that will align with those of the neighboring developments to foster continuity and facilitate access to those sites off of Gliding Hawk Lane. The applicant is requesting a waiver from the front parking lot setback in order to align the front drive aisle and parking with those that are adjacent to add an access point off of Gliding Hawk Lane that could serve multiple properties. Staff supports this waiver to allow for better consistency and connectivity within this block.
- 4) The proposed ground area coverage (GAC), Floor Area Ratio (FAR), and Impervious Area Ratio (IAR) are in compliance with the Design Guidelines.
- 5) Parking is proposed throughout the site in front of the dentist office, behind the dentist office, and around the Phase 2 building site. The site plan proposes to include the parking and drive aisles for both phases to complete the vehicular path through the site and provide access to neighboring properties. Therefore, plans for Phase 2 would be for the building only unless

changes to the site are needed to accommodate unanticipated growth of the building size.

6) The TTCDA Guidelines requires between 24 and 35 spaces, and the County Zoning Ordinance requires a minimum of 43 spaces with no maximum. The applicant is requesting a waiver from the TTCDA parking requirements to comply with the parking requirements of the Knox County Zoning Ordinance and is proposing 52 spaces.

- 7) The landscaping plan is in compliance with the TTCDA Design Guidelines. The Plan proposes plantings along three sides of the building and along the edge of the parking lots on the northern and southern ends of the site. Additional landscaping separates this development from Matlock Tire to the east.
- 8) The proposed lighting includes six light poles at the edges of the parking areas and and building-mounted lights around the perimeter of the front and right side facades for security. Full cut-off light fixtures are proposed that utilize LED lighting and thereby meet the TTCDA Guidelines. Lighting levels likewise meet the TTCDA Guidelines.
- 9) Two wall enclosure systems are proposed to the side and rear of the building to hide unsightly elements and trash. These would be an aluminum fencing system with 4-6" W slats with a woodgrain veneer.
- 10) The front facade of the building features light tan stone veneer with dark bronze storefront windows. Side and rear facades contain a mix of light tan stone veneer and dark gray board and batten siding. The building is capped with a dark gray standing seam metal roof. The front façade ends in a two-story enclosure that wraps around the building. It has a separate roof line and contains a set of windows facing the street and the entry door which faces the east side of the site. This two-story edifice contains a wall sign above the windows facing the street that will be submitted as a separate application at a later date.
- 11) No signage is proposed at this time. Any signage desired would need to be submitted in a separate application.

#### Waivers and Variances Requested:

- **Waivers and Variances** 1) Waiver to reduce the front parking lot setback to 6 feet.
  - 2) Waiver to increase the allowed parking spaces to 52 spaces.

#### **Staff Recommendation:**

Staff recommends the following actions on the required waivers from the Design Guidelines:

- 1) Approve the waiver to reduce the front parking lot setback to 6 feet so it is consistent with adjacent development and will allow the drive aisles to connect.
- 2) Approve the waiver from the TTCDA parking standards to increase the allowed parking spaces from 35 to 52 to allow the applicant to comply with Knox County zoning regulations.

PARCEL 103 11509 SUMMARY USE: DENTAL OFFICERETAIL BUILDING AREA, DENTAL: 6,500 SF BUILDING AREA, RETAIL: 1,500 ZONING: POTO PARAMS PHOULER & SPACES
CALCILLATION (COUNTY):
MEDICAL OFFICE:
MEDICAL OFFICE:
3 PER STAFF DOCTOR + 23 STAFF
+ 1 PER STAFF DOCTOR (4 DOCTORS
(5 STAFF)
(3 X 4) + (66 X 23) + (1 X 4)
(6 + 11 = 27 SPACES) RETAIL: 1,500100 - 15 SPACES CACULATION (TTCDA):
OTHER NON-RESIDENTIAL USE:
MIN: 6.5004,000 X 2 = 13 SPACES
MAX: 6.5004,000 X 3.5 = 22.75 SPACES SHOPPING CENTER: MIN: 1,500/1000 X 3 = 4.5 MAX: 1,500/1000 X 4.5 = 6.75 TOTAL: MN: 13 + 4.5 = 17.5 SPACES MAX: 22.75 + 6.75 = 29.5 SPACES MAX: 22.75 + 6.75 = SETBACKS (TTCDA): FRONT: 60' SIDE: 20' REAR: 20'

SETBACKS PERPHERAL: 50°

PARCEL AREA: 1,49 (65,269 SF) GAC: 8,00065,269 = 12,3% FAR: 8,00065,269 = 12,3% IAR: 38,28965,269 = 58,7%