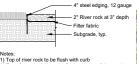

percolate. See percolation test notes, this sheet

Groundcover/Perennial Planting 3 Scale: NTS

Tree Planting Scale: NTS

 Top of river rock to be flush with curb
 Top of metal edging to be flush with top of river rock Steel Edge & River Rock 5

Scale: NTS

River Rock -By: Local Source -Size: 2" -Depth: 3" -Color: Browns and Greys -Quantity: 460 SF All river rock shall come from the same local source and be washed

before being brought on site

Seeding

4

Steel Edging
-By: COL-MET or Equal -Size: 4" -Gauge: 12 -Color: Black -Quantity: 774 LF www.colmet.com 800-829-8225

6" min. or 1/2 dia. rootball

Shrub Planting

Scale: NTS

which is greater