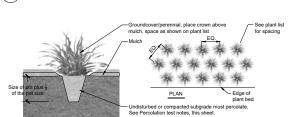

#### Planting Schedule: Key Quantity Botanical Name Common Name Size Quertus phelos Military Call 6' CT -Central leader, full, well branched 6' CT -Central leader, full, well and low branched 6 Umus americana Princebri EVERGREEN TREES 3 lexis afternata 'Fosteri' 3 lexis Nelle R. Stevens' Foster's Holly Netlie Stevens Ho 10° tot, min. 8° tot, min. 3' CT-FTG full well branched FTG open branching ORNAMENTAL TREES Natther Crape Myrte MT, 3 care min, full & well branched, white flowers MT, 3 care min, full well branched, white flowers Lagerstoemia indica x fauriei Natche; 8 hgt min. Magnola virginiana Lim Wilson Moorgiow Sweetbay Magradia SHRUBS Abela i grandifora Rose Cresi Pose Creek Abelia To c, till & dense, pink/white flowers 4" o.c., full 6 dense 4" o.c., full 6 dense, red flowers 75 Prunus leuroceasus Otto Lajkeri 10 Rose Radisczi 3 gali. 3 gali. GROUNDCOVERS & PERENNIALS 137 Dryopteris erythrosora Grilliance 178 Hipericum calyonum Brillance Autumn Fen 1 gai TET out, tall it dense LWV 638 Linope muscari Vianegata 22 Perceskia atriplicibila Little Spire Little Spire Russian Sage 30" o.c., tall 5 dense, blue flowers ORNAMENTAL GRASSES PIX 34 Permisetum skoeruntrides 'Cassian's Dhoice PIXS 73 Panicum virgatum 'Shenandoeti' 24" o.s., tal 6 dense 3" o.s., tal 6 dense Shemandown Switchgrass SEED SEED 13.500 Festuca arundinacea TurFtoe Tall Fescue si. SF is approximate, contractor to verify in field HARDSCAPE 460 RiverRock 34" Depth " Contactor to provide quantity for maids. " Trees with " to reach 40" minimum at maturity Tree shall be plumb after settlement Contractor shall stake at planting. Place shrubs Trunk flare of each tree shall be exposed. Se perpendicular to grade tree so that no part of the trunk flare is buried. Do not cover the trunk flare with mulch Remove & discard burlap except under ball. Remove all synthetic soil wrapping materials (treated burlap, nylon twine, wire baskets, Tree to be plantedetc.) and discard. slightly above existing Mulch (pull mulch away from trunk of tree) grade level to allow Excavate hole to diameter 3x wider than rootball. Backfill hole with planting soil mix, ph

medium.

6 unless otherwise noted

Excavate topsoil substrate as required to place

Undisturbed or compacted subgrade must

rootball to proper elevation. Place rootball directly on undisturbed subgrade or compacted planting

percolate. See percolation test notes, this sheet

Groundcover/Perennial Planting 3 Scale: NTS

Tree Planting Scale: NTS

 Top of river rock to be flush with curb
 Top of metal edging to be flush with top of river rock Steel Edge & River Rock 5