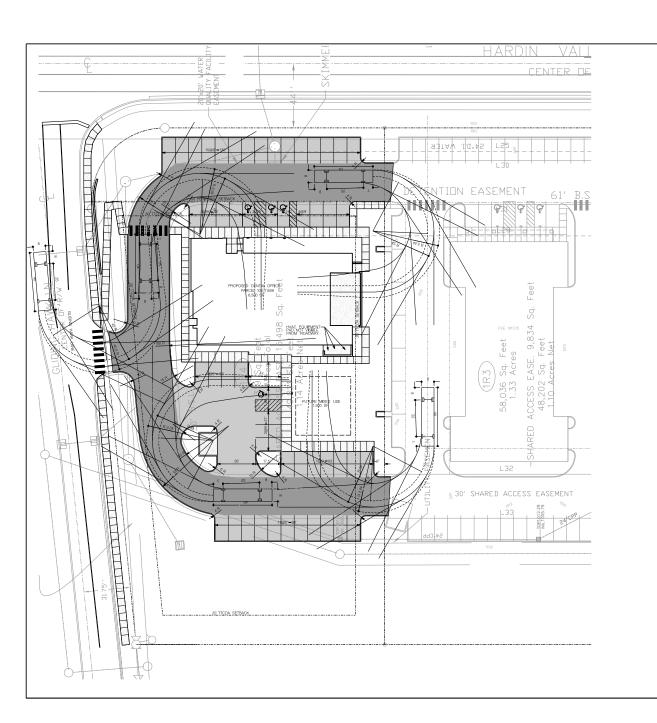

#### **Comments:**

- 1) The applicant is requesting approval of a dentist office comprising approximately 6,500 sq ft in area as Phase 1 of this development. Phase 2 would consist of a retail business, and plans for the Phase 2 development would be submitted at a later date.
- 2) The 1.14-acre site is zoned PC (Planned Commercial) / TO (Technology Overlay). Dentist offices are allowed by right in the PC zone, but site plans require approval by the Planning Commission, and this item is scheduled for the April 14th Planning Commission meeting (Case 4-J-22-UR).
- 3) The site is located at the southeast corner of Hardin Valley Road and Gliding Hawk Lane. This is the last parcel to be developed on this block. There is a curb cut located mid-block on Hardin Valley Road that provides access to three properties on the west side of this block. The two adjacent developments contain drive aisles that align with each other at the front of the sites to provide inter-development connectivity. The site plan proposes another front drive aisle that will align with those of the neighboring developments to foster continuity and facilitate access to those sites off of Gliding Hawk Lane. The applicant is requesting a waiver from the front parking lot setback in order to align the front drive aisle and parking with those that are adjacent to add an access point off of Gliding Hawk Lane that could serve multiple properties. Staff supports this waiver to allow for better consistency and connectivity within this block.
- 4) The proposed ground area coverage (GAC), Floor Area Ratio (FAR), and Impervious Area Ratio (IAR) are in compliance with the Design Guidelines.
- 5) Parking is proposed throughout the site in front of the dentist office, behind the dentist office, and around the Phase 2 building site. The site plan proposes to include the parking and drive aisles for both phases to complete the vehicular path through the site and provide access to neighboring properties. Therefore, plans for Phase 2 would be for the building only unless

changes to the site are needed to accommodate unanticipated growth of the building size.

6) The TTCDA Guidelines requires between 24 and 35 spaces, and the County Zoning Ordinance requires a minimum of 43 spaces with no maximum. The applicant is requesting a waiver from the TTCDA parking requirements to comply with the parking requirements of the Knox County Zoning Ordinance and is proposing 52 spaces.

- 7) The landscaping plan is in compliance with the TTCDA Design Guidelines. The Plan proposes plantings along three sides of the building and along the edge of the parking lots on the northern and southern ends of the site. Additional landscaping separates this development from Matlock Tire to the east.
- 8) The proposed lighting includes six light poles at the edges of the parking areas and and building-mounted lights around the perimeter of the front and right side facades for security. Full cut-off light fixtures are proposed that utilize LED lighting and thereby meet the TTCDA Guidelines. Lighting levels likewise meet the TTCDA Guidelines.
- 9) Two wall enclosure systems are proposed to the side and rear of the building to hide unsightly elements and trash. These would be an aluminum fencing system with 4-6" W slats with a woodgrain veneer.
- 10) The front facade of the building features light tan stone veneer with dark bronze storefront windows. Side and rear facades contain a mix of light tan stone veneer and dark gray board and batten siding. The building is capped with a dark gray standing seam metal roof. The front façade ends in a two-story enclosure that wraps around the building. It has a separate roof line and contains a set of windows facing the street and the entry door which faces the east side of the site. This two-story edifice contains a wall sign above the windows facing the street that will be submitted as a separate application at a later date.
- 11) No signage is proposed at this time. Any signage desired would need to be submitted in a separate application.

PARCEL 103 11509 SUMMARY USE: DENTAL OFFICERETAIL BUILDING AREA, DENTAL: 6,500 SF BUILDING AREA, RETAIL: 1,500 ZONING: POTO PARAMS PHOULER & SPACES
CALCILLATION (COUNTY):
MEDICAL OFFICE:
MEDICAL OFFICE:
3 PER STAFF DOCTOR + 23 STAFF
+ 1 PER STAFF DOCTOR (4 DOCTORS
(5 STAFF)
(3 X 4) + (66 X 23) + (1 X 4)
(6 + 11 = 27 SPACES) RETAIL: 1,500100 - 15 SPACES CACULATION (TTCDA):
OTHER NON-RESIDENTIAL USE:
MIN: 6.5004,000 X 2 = 13 SPACES
MAX: 6.5004,000 X 3.5 = 22.75 SPACES SHOPPING CENTER: MIN: 1,500/1000 X 3 = 4.5 MAX: 1,500/1000 X 4.5 = 6.75 TOTAL: MN: 13 + 4.5 = 17.5 SPACES MAX: 22.75 + 6.75 = 29.5 SPACES MAX: 22.75 + 6.75 = SETBACKS (TTCDA): FRONT: 60' SIDE: 20' REAR: 20'

SETBACKS PERPHERAL: 50°

PARCEL AREA: 1,49 (65,269 SF) GAC: 8,00065,269 = 12,3% FAR: 8,00065,269 = 12,3% IAR: 38,28965,269 = 58,7%