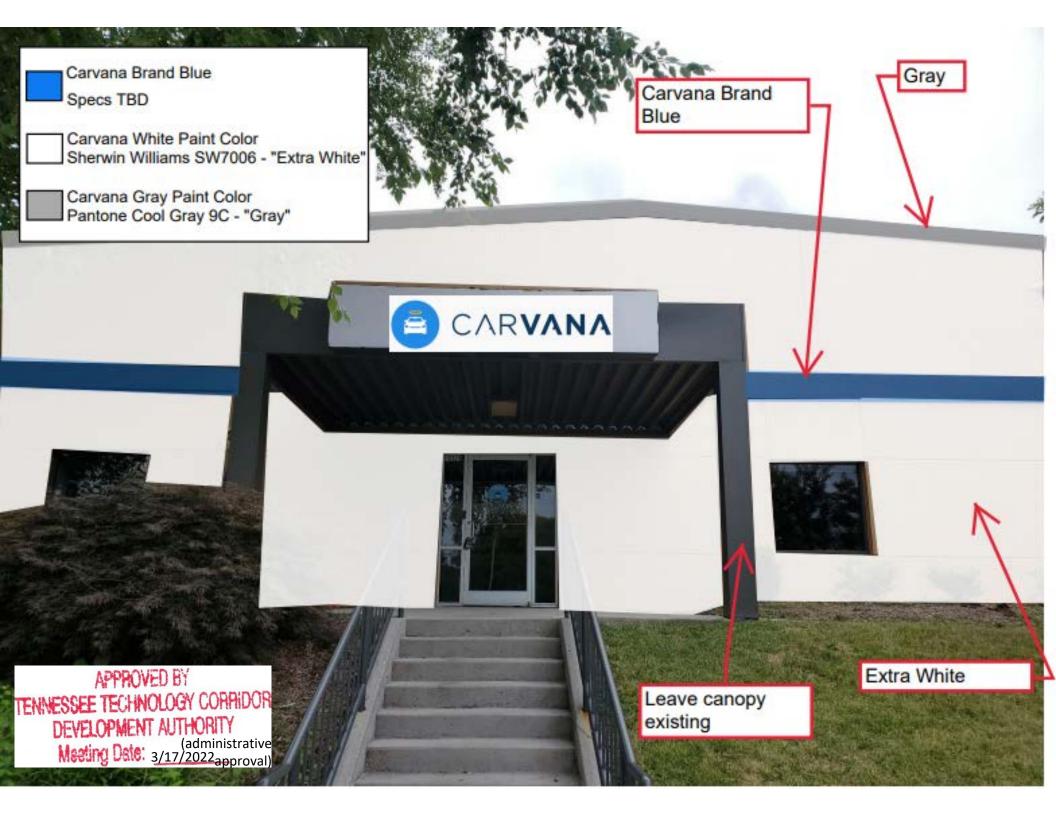

East: CB (Business and Manufacturing) / TO (Technology Overlay) - Office-warehouse building

West: CB (Business and Manufacturing) / TO (Technology Overlay) - Office-warehouse building

Comments:

1) This is a request to repaint the existing building. The proposed colors are white and gray with a royal blue band matching the logo painted around the perimeter of the building. The predominant color will be white with the other 2 colors used as trim.

2) There is a band around the building that protrudes slightly from the rest of the walls, providing a small architectural detail. This is where the blue is proposed, and would form a blue band around the building.

4) The TTCDA Guidelines state that building colors shall be subdued. The blue color is somewhat bright but it matches the Carvana logo and is only proposed as an accent color. Its use is minimal and will not be out of character with the area, particularly since the building is set far from Dutchtown Road.