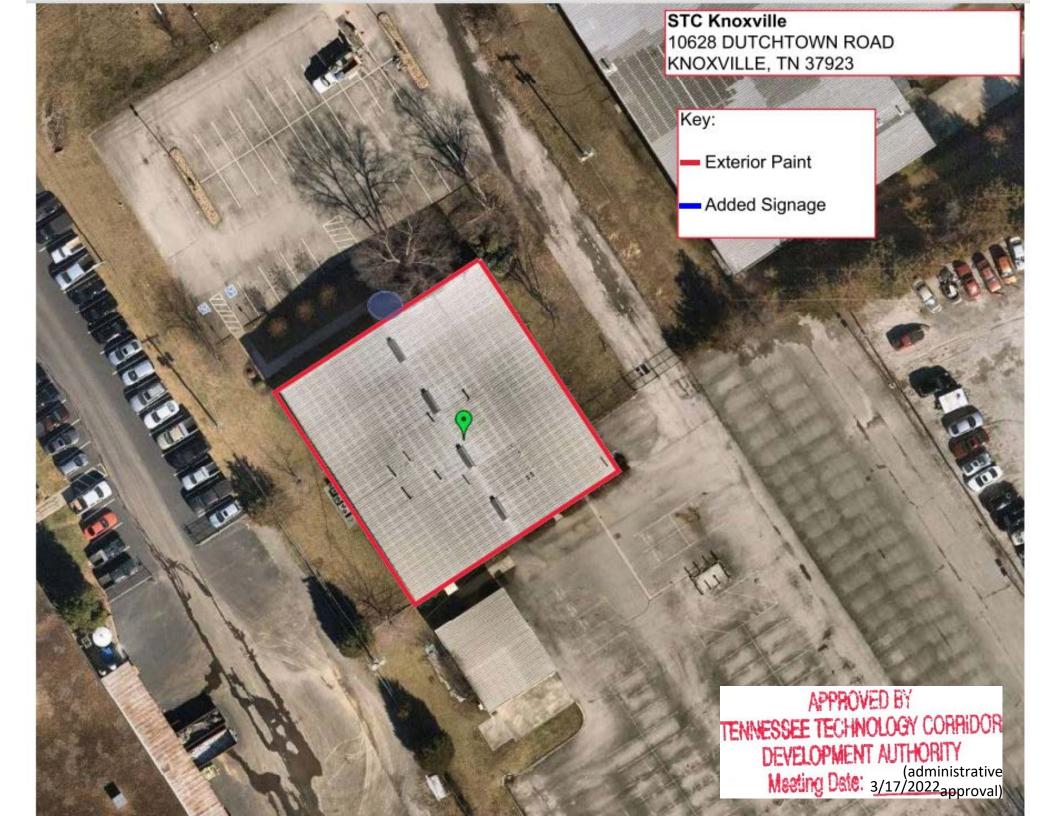

East: CB (Business and Manufacturing) / TO (Technology Overlay) - Office-warehouse building

West: CB (Business and Manufacturing) / TO (Technology Overlay) - Office-warehouse building

Comments:

1) This is a request to repaint the existing building. The proposed colors are white and gray with a royal blue band matching the logo painted around the perimeter of the building. The predominant color will be white with the other 2 colors used as trim.

3) No signage is proposed at this time. There is a sign on the images submitted with this application, but signage approval is not part of this request. If signage is desired in the future, it will need to come through as a separate review.