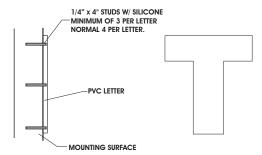

onto the building via studs with silicone coating. The letters would be red and blue with a matte

finish.

4) The linear building frontage for the business is 50 linear ft, so a building sign of up to 50 sq ft

# NON ILLUMINATED PVC LETTERS W/ STUDS

Size:

As in drawing

**PROOF** 

Thickness:

1/2" **Face Color:** 

ace Color

Red & Blue

**Edge Color:** 

To match

Mounting:

Studs w/ Silicone

**DETAIL** 

Owner/Landlord Approval

6801 Mount Hermon Church Rd, Ste C, Durham, NC 27705 • (P) 919-552-8689 • (F) 919-557-1322