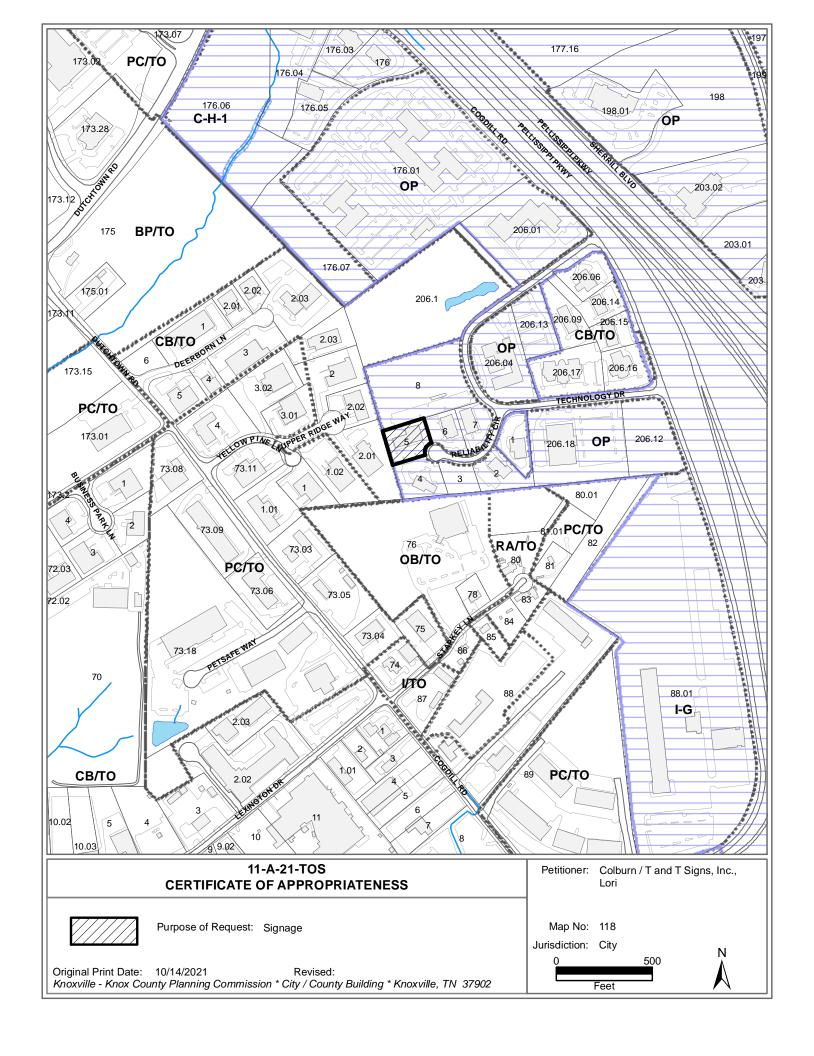

Location: At the end of Reliability Cir. off of Technology Dr. and west of Cogdill Rd.

**Existing Zoning:** OP (Office Park) / TO-1 (Technology Overlay)

Proposed Zoning: N/A

**Existing Land Use:** Small multi-office building

Proposed Land Use: Sign for new tenant in existing building

Appx. Size of Tract: 0.92 acres

Access is off of Reliability Circle, a local road with a 26-ft pavement with inside a 50-ft right-of-

way. The site is at the bulb of the cul-de-sac.

**Surrounding Zoning** 

and Land Uses:

North: OP (Office Park) / TO-1 (Technology Overlay) - Parking lot

South: OP (Office Park) / TO-1 (Technology Overlay) - Office building

East: OP (Office Park) / TO-1 (Technology Overlay) - Office building

West: CB (Business and Manufacturing) / TO (Technology Overlay) - Office building

**Comments:** 1) This is a request for a new building sign for Easy Vet, a new tenant in a small office building at

the end of Reliability Circle, a cul-de-sac off of Technology Drive west of Cogdill Road and