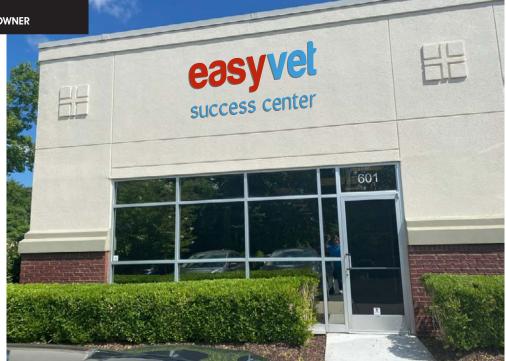

West: CB (Business and Manufacturing) / TO (Technology Overlay) - Office building

**Comments:** 1) This is a request for a new building sign for Easy Vet, a new tenant in a small office building at

the end of Reliability Circle, a cul-de-sac off of Technology Drive west of Cogdill Road and

Pellissippi Parkway. The property is within City limits.

2) The sign would be located above the bay of windows and aligned horizontally with other wall-

mounted signs on the building.

3) The proposed sign would be composed of individual 1/2"-thick PVC letters mounted directly

onto the building via studs with silicone coating. The letters would be red and blue with a matte

finish.

4) The linear building frontage for the business is 50 linear ft, so a building sign of up to 50 sq ft

would be allowed. The proposed sign would occupy 33.83 square feet.

5) The building sign would not be lit.

Design Guideline Conformity:

This request is in compliance with the TTCDA Design Guidelines.

**Waivers and Variances** 