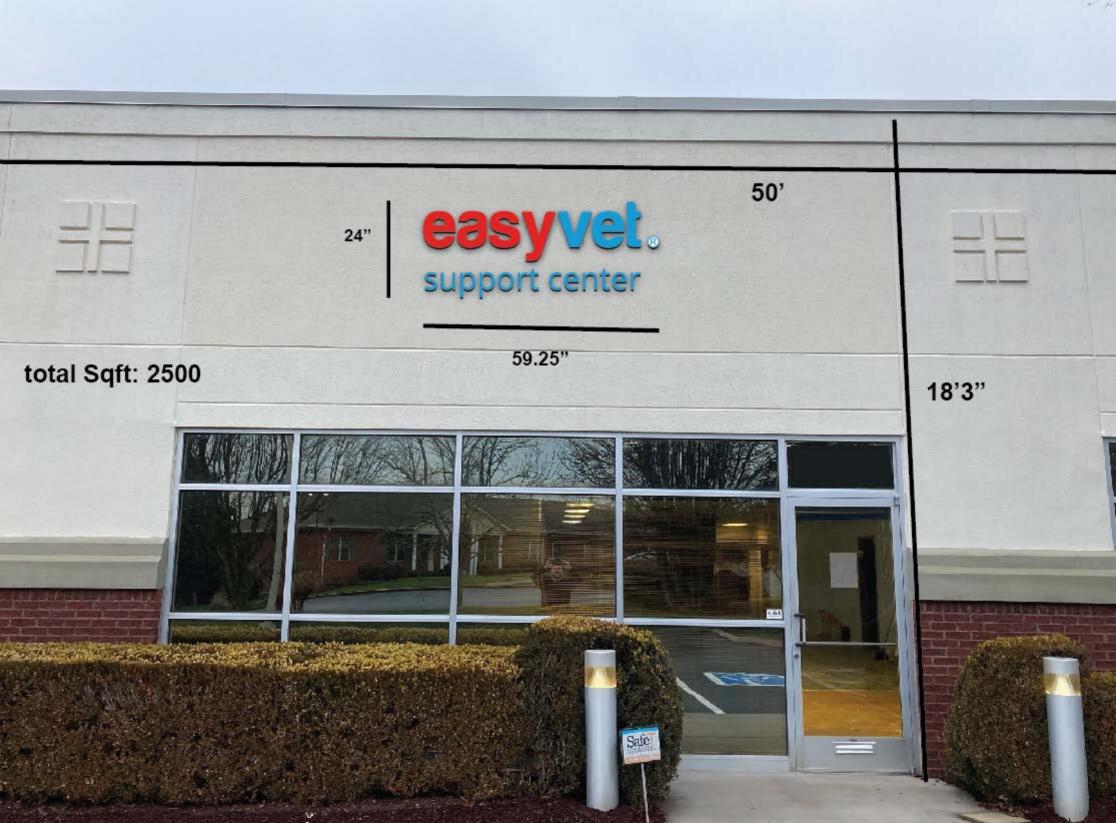

office building at the end of Reliability Circle, a cul-de-sac off of Technology Drive and west of

Cogdill Road and Pellissippi Parkway.

2) The sign will be located above the bay of windows and will be aligned with other building

signs on the building.

3) The proposed sign will be composed of red and blue individual 3/8"-thick acrylic letters

mounted directly onto the building via metal studs.

4) The linear building frontage for the business is 50 linear ft, so a building sign of up to 50 sq ft

would be allowed. The proposed sign will occupy 9.88 square feet.

4) The building sign will not be lit.

Design Guideline Conformity:

**ne** This request is in compliance with TTCDA Guidelines.

Waivers and Variances

Stud Mounted Flush to Building Face From back of Letters