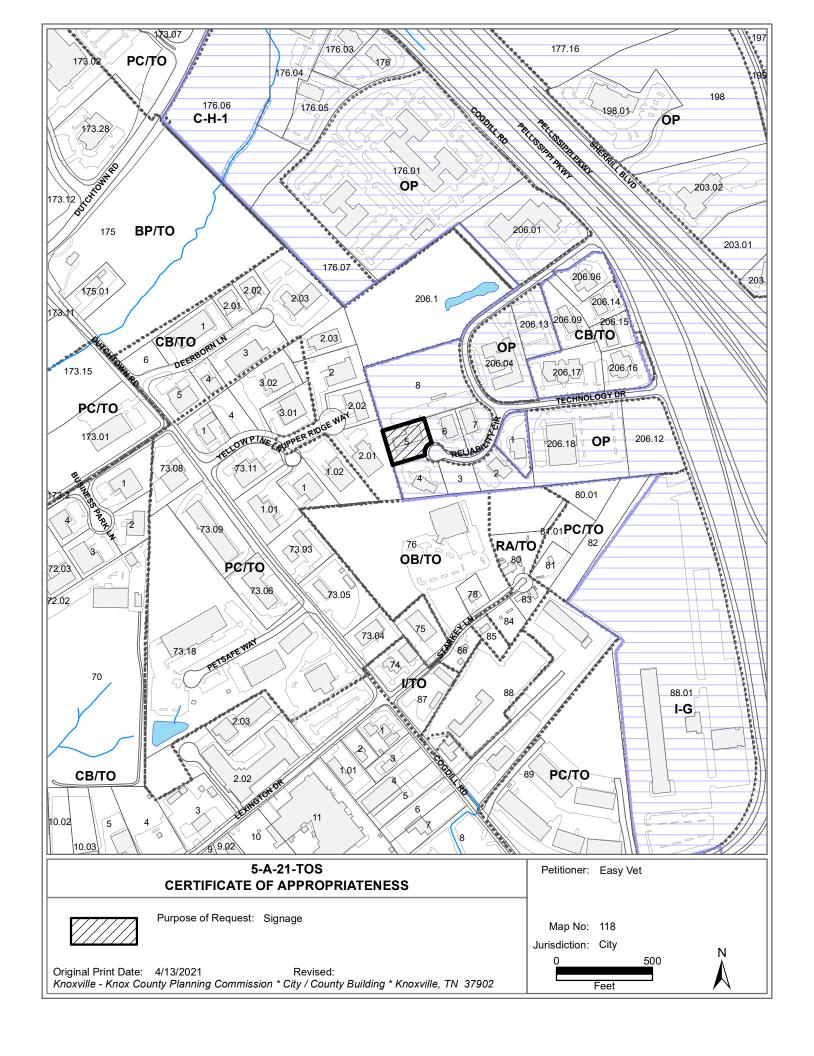

## **Report of Staff Recommendation**

File No.: 5-A-21-TOS

Applicant: EASY VET

Request: SIGN PERMIT

Meeting Date: 5/10/2021

Address: 601 Reliability Cir.

Map/Parcel Number: 118 N A 005

**Location:** At the end of Reliability Circle off of Cogdill Road

**Existing Zoning:** OP (Office Park) / TO (Technology Overlay)

Proposed Zoning: N/A

**Existing Land Use:** Small office complex

Proposed Land Use: Vet clinic

Appx. Size of Tract: 0.92 acres

Access is off of Reliability Circle, a local road with a 26-ft pavement with inside a 50-ft right-of-

way. The site is at the bulb of the cul-de-sac.

**Surrounding Zoning** 

and Land Uses:

North: OP (Office Park) / TO (Technology Overlay) - Parking lot

South: OP (Office Park) / TO (Technology Overlay) - Office building

East: OP (Office Park) / TO (Technology Overlay) - Office building

West: CB (Business and Manufacturing) / TO (Technology Overlay) - Office building

**Comments:** 1) This is a request for a new building sign for Summit General Contractors, located in a small