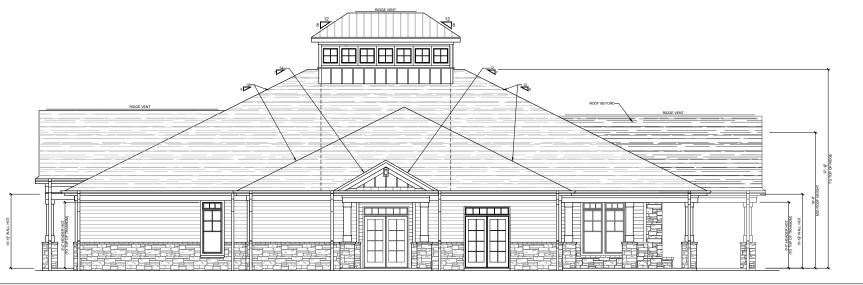

#### TTCDA 875 Cornerstone Drive Site Lighting Waiver Request

**Alan Grissom** <agrissom@cannon-cannon.com>
To: Michelle Portier <michelle.portier@knoxplanning.org>

Fri, Jan 29, 2021 at 11:53 AM

Mrs. Portier,

Site Lighting: A waiver is requested for Section 1.8.5(c), maximum intensity of lighting for paths and sidewalks. Due to the placement of parking lot light poles, the resulting maximum lighting intensity on portions of sidewalks near each parking lot light is 1.5 footcandles. The maximum intensity of lighting allowed by TTCDA for paths and sidewalks is 1.0 footcandles. The increase in lighting to these areas will provide additional light on pedestrian pathways to minimize trip hazards as well as additional security.