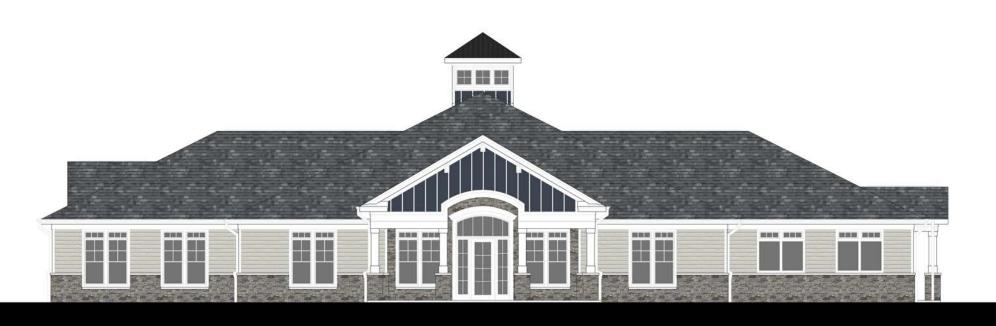

  2) The development consists of 216 dwelling units distributed between 9 buildings. 216 dwelling
- units over 12.35 acres yields a density of 17.49 du/ac.
- 3) Apartment buildings are to be three stories and will located around the perimeter of the site and in the middle surrounding the clubhouse and pool area. There will be a total of 72 one-bedroom units and 144 two- or three-bedroom units. An amenity area including a clubhouse and pool area is centrally located within the complex. A dog park is proposed for the northwest corner of the site next to the soccer fields. A dumpster enclosure is proposed on the west side of the site.
- 4) The development will also require review and approval by the Planning Commission, and is scheduled to be heard on the March 11, 2021 Planning Commission agenda.
- 5) The property was rezoned to OB (Office, Medical, and Related Services) / TO (Technology Overlay) by Knox County Commission on December 21, 2020. The OB zoning district allows multidwelling development with a density less than 24 du/ac as a use on review.
- 6) The property has frontage on Cornerstone Drive and Murdock Drive, and has access from both roads. Murdock Drive is a minor arterial that becomes Dutchtown Road and has direct access to Pellissippi Parkway approximately ¾ mile to the northeast.
- 7) Canon & Canon prepared a Traffic Impact Study (TIS) for Cornerstone Apartments, the last revision of which was on February 24, 2021. The following improvements are recommended to

be implemented with the construction of this project:

- a. Install stop signs on site at the access approaches to Cornerstone Drive and Murdock Drive.
- b. At the intersection of Cornerstone Drive at Murdock Drive, shorten the existing westbound right-turn lane storage from 250' to 150' and shorten the existing right-turn lane taper from 200' to 150' to allow for the proposed site access along Murdock Drive to be installed outside of the existing right-turn lane taper.
- c. Maintain intersection corner sight distances on the site driveways by ensuring that new site signage and landscaping is appropriately located.
- 8) The proposed parking for the development falls within the minimum and maximum number of spaces allowed by the Design Guidelines and those required by Knox County. The parking contains 329 surface parking spaces including 21 garage spaces.
- 9) Sidewalks are provided throughout the site and will connect with the existing sidewalk along Cornerstone Drive. The existing sidewalk along Murdock Drive will be replaced with a new sidewalk that parallels the street and allows the curb cut at the entry.
- 10) Ground Area Coverage (GAC), Impervious Area Ratio (IAR), and Floor Area Ratio (FAR) calculations comply with the Design Guidelines.
- 11) The proposed lighting includes 30-ft tall light poles at intervals along the interior sidewalks and near building entries.
- 12) Two waivers are being requested for the lighting plan:
  - a. Waiver of Section 1.8.5(c) requirements to allow 1.5 footcandles (fc) along sidewalks to minimize trip hazards and provide additional security versus the 1.0 fc allowed by the TTCDA Guidelines.
  - b. A waiver of Section 1.8.5(c) requirements to allow 1.7 fc at both the Cornerstone Drive and Murdock Drive entrances to increase safety and security versus the 0.5 fc allowed by the TTCDA Guidelines for driveways and streets within developments.
- 13) The apartment building materials will be a combination of cultured stone veneer and fiber cement vertical siding. The main structures will feature an asphalt shingle roof, and the smaller roofs will feature standing seam metal roofs to add architectural interest and variety. Windows in the stone veneer will have a stone header. The final colors have not been selected yet. There are two options shown in the plans, and both are subdued.
- 14) Sidewalks are provided throughout the site and will connect with the existing sidewalk along Cornerstone Drive. The existing sidewalk along Murdock Drive will be replaced with a new sidewalk that parallels the street and allows the curb cut at the entry.
- 15) The proposed landscape plan is in compliance with the Design Guidelines.
- 16) No signage is proposed at this time. Should signage be desired, it should be submitted in a separate application at a future time.