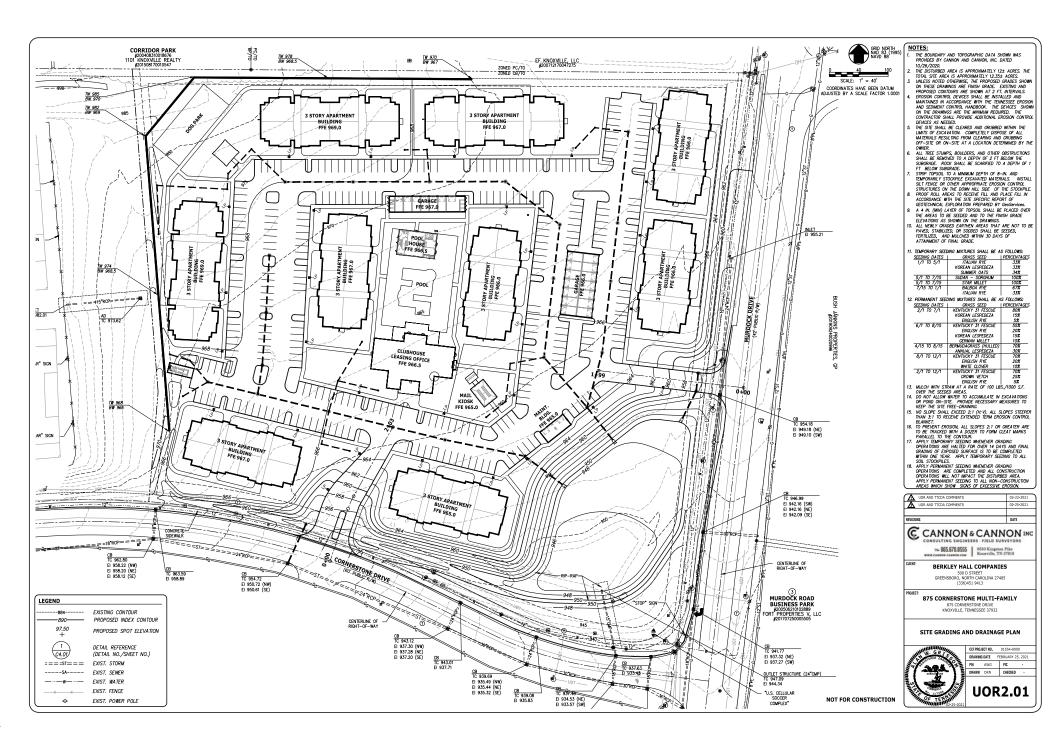

#### **Comments:**

- 1) The applicant is requesting approval of a multi-family development on 12.35 acres of an approximately 23-acre tract located on the north side of Cornerstone Drive between Lovell Road and Murdock Drive, generally west of Pellissippi Parkway. The site is currently home to US Cellular soccer fields, but the apartment complex is proposed for the southeast half of the site.

  2) The development consists of 216 dwelling units distributed between 9 buildings. 216 dwelling
- units over 12.35 acres yields a density of 17.49 du/ac.
- 3) Apartment buildings are to be three stories and will located around the perimeter of the site and in the middle surrounding the clubhouse and pool area. There will be a total of 72 one-bedroom units and 144 two- or three-bedroom units. An amenity area including a clubhouse and pool area is centrally located within the complex. A dog park is proposed for the northwest corner of the site next to the soccer fields. A dumpster enclosure is proposed on the west side of the site.
- 4) The development will also require review and approval by the Planning Commission, and is scheduled to be heard on the March 11, 2021 Planning Commission agenda.
- 5) The property was rezoned to OB (Office, Medical, and Related Services) / TO (Technology Overlay) by Knox County Commission on December 21, 2020. The OB zoning district allows multidwelling development with a density less than 24 du/ac as a use on review.
- 6) The property has frontage on Cornerstone Drive and Murdock Drive, and has access from both roads. Murdock Drive is a minor arterial that becomes Dutchtown Road and has direct access to Pellissippi Parkway approximately ¾ mile to the northeast.
- 7) Canon & Canon prepared a Traffic Impact Study (TIS) for Cornerstone Apartments, the last revision of which was on February 24, 2021. The following improvements are recommended to

be implemented with the construction of this project:

- a. Install stop signs on site at the access approaches to Cornerstone Drive and Murdock Drive.
- b. At the intersection of Cornerstone Drive at Murdock Drive, shorten the existing westbound right-turn lane storage from 250' to 150' and shorten the existing right-turn lane taper from 200' to 150' to allow for the proposed site access along Murdock Drive to be installed outside of the existing right-turn lane taper.
- c. Maintain intersection corner sight distances on the site driveways by ensuring that new site signage and landscaping is appropriately located.
- 8) The proposed parking for the development falls within the minimum and maximum number of spaces allowed by the Design Guidelines and those required by Knox County. The parking contains 329 surface parking spaces including 21 garage spaces.
- 9) Sidewalks are provided throughout the site and will connect with the existing sidewalk along Cornerstone Drive. The existing sidewalk along Murdock Drive will be replaced with a new sidewalk that parallels the street and allows the curb cut at the entry.
- 10) Ground Area Coverage (GAC), Impervious Area Ratio (IAR), and Floor Area Ratio (FAR) calculations comply with the Design Guidelines.
- 11) The proposed lighting includes 30-ft tall light poles at intervals along the interior sidewalks and near building entries.
- 12) Two waivers are being requested for the lighting plan:
  - a. Waiver of Section 1.8.5(c) requirements to allow 1.5 footcandles (fc) along sidewalks to minimize trip hazards and provide additional security versus the 1.0 fc allowed by the TTCDA Guidelines.
  - b. A waiver of Section 1.8.5(c) requirements to allow 1.7 fc at both the Cornerstone Drive and Murdock Drive entrances to increase safety and security versus the 0.5 fc allowed by the TTCDA Guidelines for driveways and streets within developments.
- 13) The apartment building materials will be a combination of cultured stone veneer and fiber cement vertical siding. The main structures will feature an asphalt shingle roof, and the smaller roofs will feature standing seam metal roofs to add architectural interest and variety. Windows in the stone veneer will have a stone header. The final colors have not been selected yet. There are two options shown in the plans, and both are subdued.
- 14) Sidewalks are provided throughout the site and will connect with the existing sidewalk along Cornerstone Drive. The existing sidewalk along Murdock Drive will be replaced with a new sidewalk that parallels the street and allows the curb cut at the entry.
- 15) The proposed landscape plan is in compliance with the Design Guidelines.
- 16) No signage is proposed at this time. Should signage be desired, it should be submitted in a separate application at a future time.