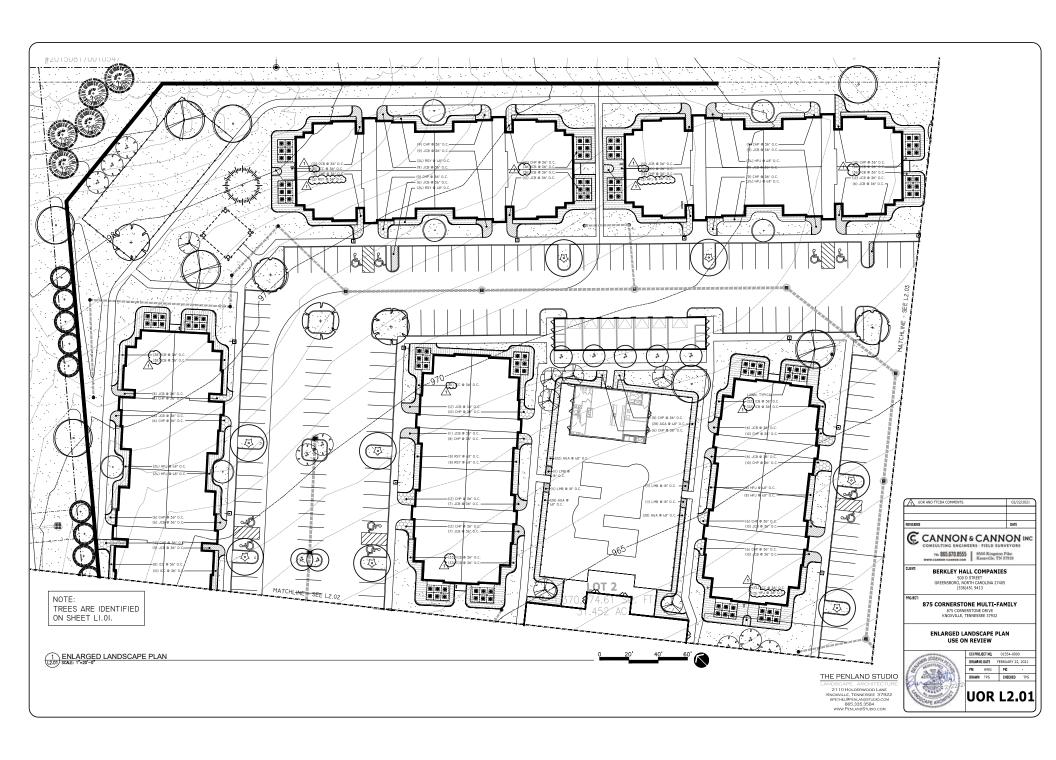

#### **Comments:**

- 1) The applicant is requesting approval of a multi-family development on 12.35 acres of an approximately 23-acre tract located on the north side of Cornerstone Drive between Lovell Road and Murdock Drive, generally west of Pellissippi Parkway. The site is currently home to US Cellular soccer fields, but the apartment complex is proposed for the southeast half of the site.

  2) The development consists of 216 dwelling units distributed between 9 buildings. 216 dwelling
- units over 12.35 acres yields a density of 17.49 du/ac.
- 3) Apartment buildings are to be three stories and will located around the perimeter of the site and in the middle surrounding the clubhouse and pool area. There will be a total of 72 one-bedroom units and 144 two- or three-bedroom units. An amenity area including a clubhouse and pool area is centrally located within the complex. A dog park is proposed for the northwest corner of the site next to the soccer fields. A dumpster enclosure is proposed on the west side of the site.
- 4) The development will also require review and approval by the Planning Commission, and is scheduled to be heard on the March 11, 2021 Planning Commission agenda.
- 5) The property was rezoned to OB (Office, Medical, and Related Services) / TO (Technology Overlay) by Knox County Commission on December 21, 2020. The OB zoning district allows multidwelling development with a density less than 24 du/ac as a use on review.
- 6) The property has frontage on Cornerstone Drive and Murdock Drive, and has access from both roads. Murdock Drive is a minor arterial that becomes Dutchtown Road and has direct access to Pellissippi Parkway approximately ¾ mile to the northeast.
- 7) Canon & Canon prepared a Traffic Impact Study (TIS) for Cornerstone Apartments, the last revision of which was on February 24, 2021. The following improvements are recommended to

be implemented with the construction of this project:

- a. Install stop signs on site at the access approaches to Cornerstone Drive and Murdock Drive.
- b. At the intersection of Cornerstone Drive at Murdock Drive, shorten the existing westbound right-turn lane storage from 250' to 150' and shorten the existing right-turn lane taper from 200' to 150' to allow for the proposed site access along Murdock Drive to be installed outside of the existing right-turn lane taper.
- c. Maintain intersection corner sight distances on the site driveways by ensuring that new site signage and landscaping is appropriately located.
- 8) The proposed parking for the development falls within the minimum and maximum number of spaces allowed by the Design Guidelines and those required by Knox County. The parking contains 329 surface parking spaces including 21 garage spaces.
- 9) Sidewalks are provided throughout the site and will connect with the existing sidewalk along Cornerstone Drive. The existing sidewalk along Murdock Drive will be replaced with a new sidewalk that parallels the street and allows the curb cut at the entry.
- 10) Ground Area Coverage (GAC), Impervious Area Ratio (IAR), and Floor Area Ratio (FAR) calculations comply with the Design Guidelines.
- 11) The proposed lighting includes 30-ft tall light poles at intervals along the interior sidewalks and near building entries.
- 12) Two waivers are being requested for the lighting plan:
  - a. Waiver of Section 1.8.5(c) requirements to allow 1.5 footcandles (fc) along sidewalks to minimize trip hazards and provide additional security versus the 1.0 fc allowed by the TTCDA Guidelines.
  - b. A waiver of Section 1.8.5(c) requirements to allow 1.7 fc at both the Cornerstone Drive and Murdock Drive entrances to increase safety and security versus the 0.5 fc allowed by the TTCDA Guidelines for driveways and streets within developments.
- 13) The apartment building materials will be a combination of cultured stone veneer and fiber cement vertical siding. The main structures will feature an asphalt shingle roof, and the smaller roofs will feature standing seam metal roofs to add architectural interest and variety. Windows in the stone veneer will have a stone header. The final colors have not been selected yet. There are two options shown in the plans, and both are subdued.
- 14) Sidewalks are provided throughout the site and will connect with the existing sidewalk along Cornerstone Drive. The existing sidewalk along Murdock Drive will be replaced with a new sidewalk that parallels the street and allows the curb cut at the entry.
- 15) The proposed landscape plan is in compliance with the Design Guidelines.
- 16) No signage is proposed at this time. Should signage be desired, it should be submitted in a separate application at a future time.