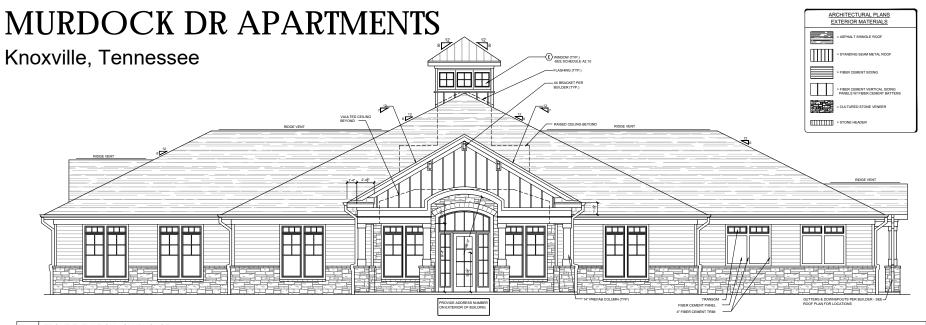

#### TTCDA 875 Cornerstone Drive Site Lighting Waiver Request

**Alan Grissom** <agrissom@cannon-cannon.com>
To: Michelle Portier <michelle.portier@knoxplanning.org>

Fri, Jan 29, 2021 at 11:53 AM

Mrs. Portier,

Site Lighting: A waiver is requested for Section 1.8.5(c), maximum intensity of lighting for paths and sidewalks. Due to the placement of parking lot light poles, the resulting maximum lighting intensity on portions of sidewalks near each parking lot light is 1.5 footcandles. The maximum intensity of lighting allowed by TTCDA for paths and sidewalks is 1.0 footcandles. The increase in lighting to these areas will provide additional light on pedestrian pathways to minimize trip hazards as well as additional security.