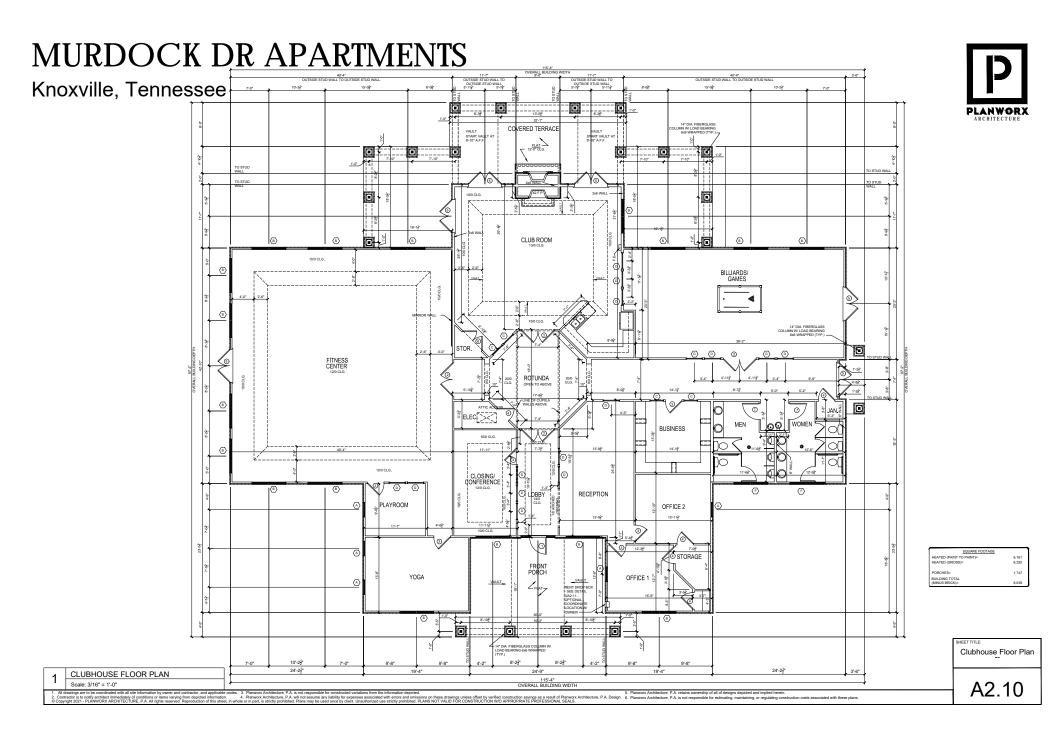

  2) The development consists of 216 dwelling units distributed between 9 buildings. 216 dwelling
- units over 12.35 acres yields a density of 17.49 du/ac.
- 3) Apartment buildings are to be three stories and will located around the perimeter of the site and in the middle surrounding the clubhouse and pool area. There will be a total of 72 one-bedroom units and 144 two- or three-bedroom units. An amenity area including a clubhouse and pool area is centrally located within the complex. A dog park is proposed for the northwest corner of the site next to the soccer fields. A dumpster enclosure is proposed on the west side of the site.
- 4) The development will also require review and approval by the Planning Commission, and is scheduled to be heard on the March 11, 2021 Planning Commission agenda.
- 5) The property was rezoned to OB (Office, Medical, and Related Services) / TO (Technology Overlay) by Knox County Commission on December 21, 2020. The OB zoning district allows multidwelling development with a density less than 24 du/ac as a use on review.
- 6) The property has frontage on Cornerstone Drive and Murdock Drive, and has access from both roads. Murdock Drive is a minor arterial that becomes Dutchtown Road and has direct access to Pellissippi Parkway approximately ¾ mile to the northeast.
- 7) Canon & Canon prepared a Traffic Impact Study (TIS) for Cornerstone Apartments, the last revision of which was on February 24, 2021. The following improvements are recommended to