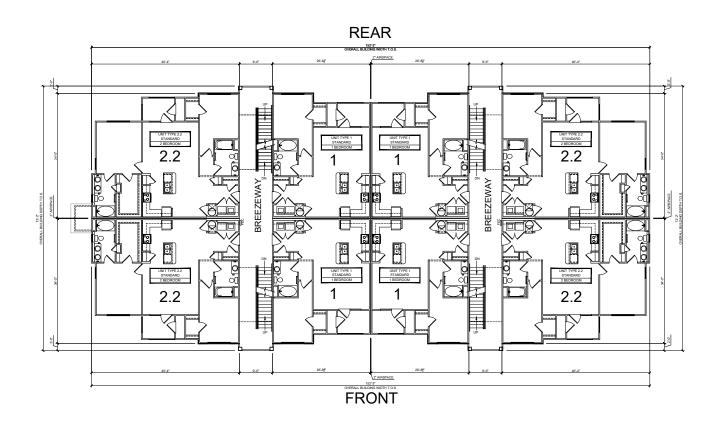

A1.15

|        |                                                                                                                                                                                                                                                                                                                                                                                                                                                                                                                                                                                                                                                                                                                                                                                                                                                                                                                                                                                                                                                                                                                                                                                                                                                                                                                                                                                                                                                                                                                                                                                                                                                                                                                                                                                                                                                                                                                                                                                                                                                                                                                                | SHEET TITLE:                          |
|--------|--------------------------------------------------------------------------------------------------------------------------------------------------------------------------------------------------------------------------------------------------------------------------------------------------------------------------------------------------------------------------------------------------------------------------------------------------------------------------------------------------------------------------------------------------------------------------------------------------------------------------------------------------------------------------------------------------------------------------------------------------------------------------------------------------------------------------------------------------------------------------------------------------------------------------------------------------------------------------------------------------------------------------------------------------------------------------------------------------------------------------------------------------------------------------------------------------------------------------------------------------------------------------------------------------------------------------------------------------------------------------------------------------------------------------------------------------------------------------------------------------------------------------------------------------------------------------------------------------------------------------------------------------------------------------------------------------------------------------------------------------------------------------------------------------------------------------------------------------------------------------------------------------------------------------------------------------------------------------------------------------------------------------------------------------------------------------------------------------------------------------------|---------------------------------------|
|        |                                                                                                                                                                                                                                                                                                                                                                                                                                                                                                                                                                                                                                                                                                                                                                                                                                                                                                                                                                                                                                                                                                                                                                                                                                                                                                                                                                                                                                                                                                                                                                                                                                                                                                                                                                                                                                                                                                                                                                                                                                                                                                                                | Building Type 2 -<br>First Floor Plan |
| 1      | BUILDING TYPE 2 - FIRST FLOOR PLAN                                                                                                                                                                                                                                                                                                                                                                                                                                                                                                                                                                                                                                                                                                                                                                                                                                                                                                                                                                                                                                                                                                                                                                                                                                                                                                                                                                                                                                                                                                                                                                                                                                                                                                                                                                                                                                                                                                                                                                                                                                                                                             | SHEET NUMBER:                         |
| '_     | Scale: 1/8" = 1-0"                                                                                                                                                                                                                                                                                                                                                                                                                                                                                                                                                                                                                                                                                                                                                                                                                                                                                                                                                                                                                                                                                                                                                                                                                                                                                                                                                                                                                                                                                                                                                                                                                                                                                                                                                                                                                                                                                                                                                                                                                                                                                                             | \ \ 1 \ 2 \ \                         |
| 2 Cont | awings are to be coordinated with all alle information by owner and contracts; and applicable codes. 3. Plannox Architecture, P.A. is not responsible for constituted withinton sequence of the contract of the properties of the contract of the properties of the prop | A1.20                                 |

|                                                                                                                                                                                                                                                                                                                                                                                                                                                                                                                                                                                                                                                                                                                                                                                                                                                                                                                                                                                                                                                                                                                                                                                                                                                                                                                                                                                                                                                                                                                                                                                                                                                                                                                                                                                                                                                                                                                                                                                                                                                                                                                                | SHEET TITLE:                           |
|--------------------------------------------------------------------------------------------------------------------------------------------------------------------------------------------------------------------------------------------------------------------------------------------------------------------------------------------------------------------------------------------------------------------------------------------------------------------------------------------------------------------------------------------------------------------------------------------------------------------------------------------------------------------------------------------------------------------------------------------------------------------------------------------------------------------------------------------------------------------------------------------------------------------------------------------------------------------------------------------------------------------------------------------------------------------------------------------------------------------------------------------------------------------------------------------------------------------------------------------------------------------------------------------------------------------------------------------------------------------------------------------------------------------------------------------------------------------------------------------------------------------------------------------------------------------------------------------------------------------------------------------------------------------------------------------------------------------------------------------------------------------------------------------------------------------------------------------------------------------------------------------------------------------------------------------------------------------------------------------------------------------------------------------------------------------------------------------------------------------------------|----------------------------------------|
|                                                                                                                                                                                                                                                                                                                                                                                                                                                                                                                                                                                                                                                                                                                                                                                                                                                                                                                                                                                                                                                                                                                                                                                                                                                                                                                                                                                                                                                                                                                                                                                                                                                                                                                                                                                                                                                                                                                                                                                                                                                                                                                                | Building Type 2 -<br>Second Floor Plan |
| 4 BUILDING TYPE 2 - SECOND FLOOR PLAN                                                                                                                                                                                                                                                                                                                                                                                                                                                                                                                                                                                                                                                                                                                                                                                                                                                                                                                                                                                                                                                                                                                                                                                                                                                                                                                                                                                                                                                                                                                                                                                                                                                                                                                                                                                                                                                                                                                                                                                                                                                                                          | SHEET NUMBER:                          |
| Scale: 1/8" = 1"-0"                                                                                                                                                                                                                                                                                                                                                                                                                                                                                                                                                                                                                                                                                                                                                                                                                                                                                                                                                                                                                                                                                                                                                                                                                                                                                                                                                                                                                                                                                                                                                                                                                                                                                                                                                                                                                                                                                                                                                                                                                                                                                                            | \ \ \ \ \ \ \ \ \ \ \ \ \ \ \ \ \ \ \  |
| 1. All drawings are to be constrained with all be information by owner and constractor, and applicable codes. 3. Planeous Architecture, P.A. is not separate for constructed variations from the information from the infor | AI.ZI                                  |

|       |                                                                                                                                                                                                                                                                                                                                                                                                                                                                                                                                                                                                                                                                                                                                                                                                                                                                                                                                                                                                                                                                                                                                                                                                                                                                                                                                                                                                                                                                                                                                                                                                                                                                                                                                                                                                                                                                                                                                                                                                                                                                                                                                | SHEET TITLE:                          |
|-------|--------------------------------------------------------------------------------------------------------------------------------------------------------------------------------------------------------------------------------------------------------------------------------------------------------------------------------------------------------------------------------------------------------------------------------------------------------------------------------------------------------------------------------------------------------------------------------------------------------------------------------------------------------------------------------------------------------------------------------------------------------------------------------------------------------------------------------------------------------------------------------------------------------------------------------------------------------------------------------------------------------------------------------------------------------------------------------------------------------------------------------------------------------------------------------------------------------------------------------------------------------------------------------------------------------------------------------------------------------------------------------------------------------------------------------------------------------------------------------------------------------------------------------------------------------------------------------------------------------------------------------------------------------------------------------------------------------------------------------------------------------------------------------------------------------------------------------------------------------------------------------------------------------------------------------------------------------------------------------------------------------------------------------------------------------------------------------------------------------------------------------|---------------------------------------|
|       |                                                                                                                                                                                                                                                                                                                                                                                                                                                                                                                                                                                                                                                                                                                                                                                                                                                                                                                                                                                                                                                                                                                                                                                                                                                                                                                                                                                                                                                                                                                                                                                                                                                                                                                                                                                                                                                                                                                                                                                                                                                                                                                                | Building Type 2 -<br>Third Floor Plan |
|       |                                                                                                                                                                                                                                                                                                                                                                                                                                                                                                                                                                                                                                                                                                                                                                                                                                                                                                                                                                                                                                                                                                                                                                                                                                                                                                                                                                                                                                                                                                                                                                                                                                                                                                                                                                                                                                                                                                                                                                                                                                                                                                                                | ITIII TIOOI FIAII                     |
| 1     | BUILDING TYPE 2 - THIRD FLOOR PLAN                                                                                                                                                                                                                                                                                                                                                                                                                                                                                                                                                                                                                                                                                                                                                                                                                                                                                                                                                                                                                                                                                                                                                                                                                                                                                                                                                                                                                                                                                                                                                                                                                                                                                                                                                                                                                                                                                                                                                                                                                                                                                             | SHEET NUMBER:                         |
|       | Scale: 1/8" = 1'-0"                                                                                                                                                                                                                                                                                                                                                                                                                                                                                                                                                                                                                                                                                                                                                                                                                                                                                                                                                                                                                                                                                                                                                                                                                                                                                                                                                                                                                                                                                                                                                                                                                                                                                                                                                                                                                                                                                                                                                                                                                                                                                                            | \ \ \ \ \ \ \ \ \ \ \ \ \ \ \ \ \ \ \ |
| 2. Co | drawings are to be coordinated with all hel information by owner and contractor, and applicable codes. 3. Planarox Architecture, P.A. retains ownership of all of designs depicted and implied breein.  5. Planarox Architecture, P.A. retains ownership of all of designs depicted and implied breein.  4. Planarox Architecture, P.A. in not responsible for conditions or items varying from depicted information.  4. Planarox Architecture, P.A. in not responsible for expenses associated with these plans.  right 2021 - PLANNOR ARCHITECTURE, P.A. In right snearore. Respondation of lists sheet, in white or in past is, a study problemed. Plans may be used crose by exit information used once by exit information and interest in past in a study problemed. Plans may be used crose by exit information and interest in past in a study problemed. Plans may be used crose by exit information and interest in past in a study problemed. Plans may be used crose by exit information and interest in past in a study problemed. Plans may be used crose by exit information and interest in past in a study problemed. Plans may be used crose by exit information and interest in past in pa | A1.ZZ                                 |