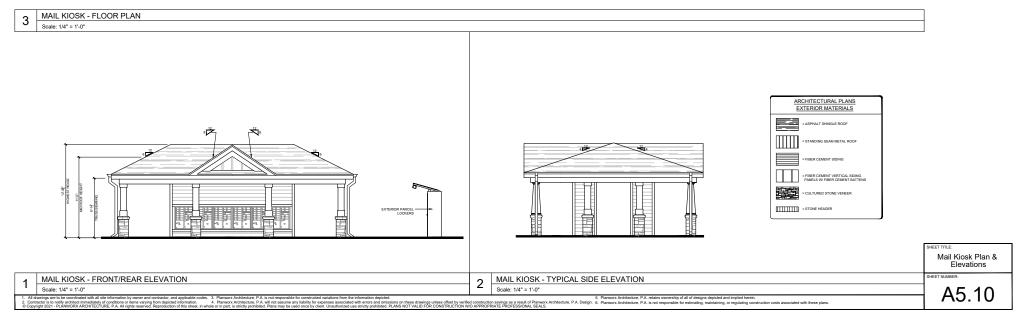

be implemented with the construction of this project:

- a. Install stop signs on site at the access approaches to Cornerstone Drive and Murdock Drive.
- b. At the intersection of Cornerstone Drive at Murdock Drive, shorten the existing westbound right-turn lane storage from 250' to 150' and shorten the existing right-turn lane taper from 200' to 150' to allow for the proposed site access along Murdock Drive to be installed outside of the existing right-turn lane taper.
- c. Maintain intersection corner sight distances on the site driveways by ensuring that new site signage and landscaping is appropriately located.
- 8) The proposed parking for the development falls within the minimum and maximum number of spaces allowed by the Design Guidelines and those required by Knox County. The parking contains 329 surface parking spaces including 21 garage spaces.
- 9) Sidewalks are provided throughout the site and will connect with the existing sidewalk along Cornerstone Drive. The existing sidewalk along Murdock Drive will be replaced with a new sidewalk that parallels the street and allows the curb cut at the entry.
- 10) Ground Area Coverage (GAC), Impervious Area Ratio (IAR), and Floor Area Ratio (FAR) calculations comply with the Design Guidelines.
- 11) The proposed lighting includes 30-ft tall light poles at intervals along the interior sidewalks and near building entries.
- 12) Two waivers are being requested for the lighting plan:
  - a. Waiver of Section 1.8.5(c) requirements to allow 1.5 footcandles (fc) along sidewalks to minimize trip hazards and provide additional security versus the 1.0 fc allowed by the TTCDA Guidelines.
  - b. A waiver of Section 1.8.5(c) requirements to allow 1.7 fc at both the Cornerstone Drive and Murdock Drive entrances to increase safety and security versus the 0.5 fc allowed by the TTCDA Guidelines for driveways and streets within developments.
- 13) The apartment building materials will be a combination of cultured stone veneer and fiber cement vertical siding. The main structures will feature an asphalt shingle roof, and the smaller roofs will feature standing seam metal roofs to add architectural interest and variety. Windows in the stone veneer will have a stone header. The final colors have not been selected yet. There are two options shown in the plans, and both are subdued.
- 14) Sidewalks are provided throughout the site and will connect with the existing sidewalk along Cornerstone Drive. The existing sidewalk along Murdock Drive will be replaced with a new sidewalk that parallels the street and allows the curb cut at the entry.
- 15) The proposed landscape plan is in compliance with the Design Guidelines.
- 16) No signage is proposed at this time. Should signage be desired, it should be submitted in a separate application at a future time.