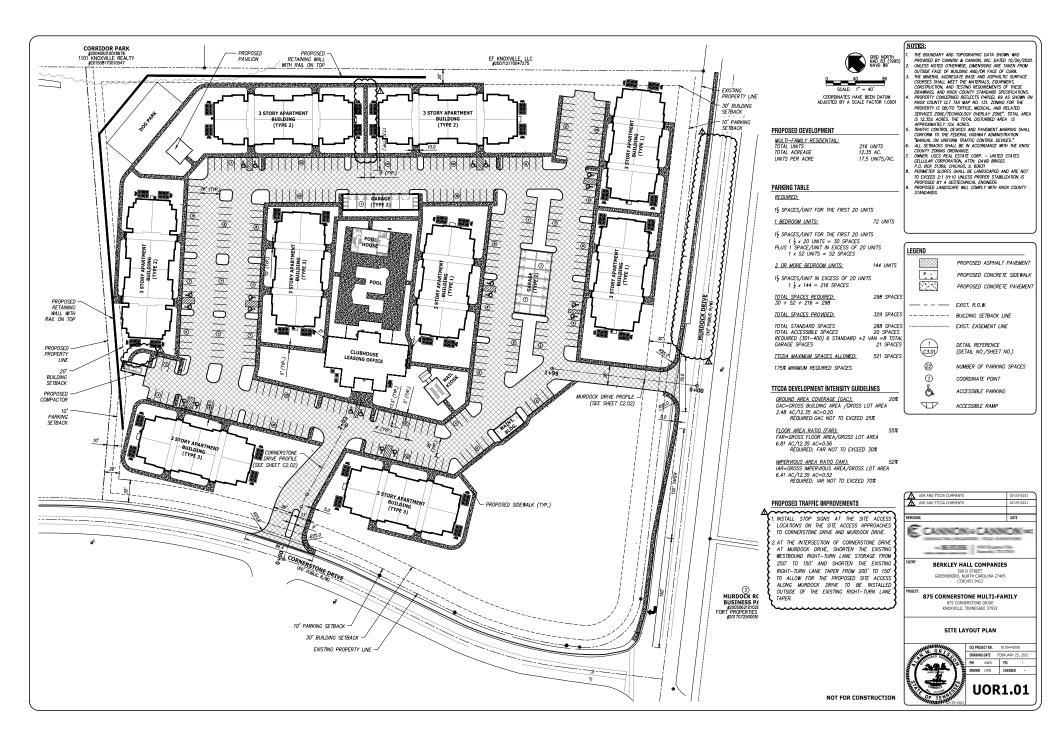

  2) The development consists of 216 dwelling units distributed between 9 buildings. 216 dwelling
- units over 12.35 acres yields a density of 17.49 du/ac.
- 3) Apartment buildings are to be three stories and will located around the perimeter of the site and in the middle surrounding the clubhouse and pool area. There will be a total of 72 one-bedroom units and 144 two- or three-bedroom units. An amenity area including a clubhouse and pool area is centrally located within the complex. A dog park is proposed for the northwest corner of the site next to the soccer fields. A dumpster enclosure is proposed on the west side of the site.
- 4) The development will also require review and approval by the Planning Commission, and is scheduled to be heard on the March 11, 2021 Planning Commission agenda.
- 5) The property was rezoned to OB (Office, Medical, and Related Services) / TO (Technology Overlay) by Knox County Commission on December 21, 2020. The OB zoning district allows multidwelling development with a density less than 24 du/ac as a use on review.
- 6) The property has frontage on Cornerstone Drive and Murdock Drive, and has access from both roads. Murdock Drive is a minor arterial that becomes Dutchtown Road and has direct access to Pellissippi Parkway approximately ¾ mile to the northeast.
- 7) Canon & Canon prepared a Traffic Impact Study (TIS) for Cornerstone Apartments, the last revision of which was on February 24, 2021. The following improvements are recommended to

be implemented with the construction of this project:

- a. Install stop signs on site at the access approaches to Cornerstone Drive and Murdock Drive.
- b. At the intersection of Cornerstone Drive at Murdock Drive, shorten the existing westbound right-turn lane storage from 250' to 150' and shorten the existing right-turn lane taper from 200' to 150' to allow for the proposed site access along Murdock Drive to be installed outside of the existing right-turn lane taper.
- c. Maintain intersection corner sight distances on the site driveways by ensuring that new site signage and landscaping is appropriately located.
- 8) The proposed parking for the development falls within the minimum and maximum number of spaces allowed by the Design Guidelines and those required by Knox County. The parking contains 329 surface parking spaces including 21 garage spaces.
- 9) Sidewalks are provided throughout the site and will connect with the existing sidewalk along Cornerstone Drive. The existing sidewalk along Murdock Drive will be replaced with a new sidewalk that parallels the street and allows the curb cut at the entry.
- 10) Ground Area Coverage (GAC), Impervious Area Ratio (IAR), and Floor Area Ratio (FAR) calculations comply with the Design Guidelines.
- 11) The proposed lighting includes 30-ft tall light poles at intervals along the interior sidewalks and near building entries.
- 12) Two waivers are being requested for the lighting plan:
  - a. Waiver of Section 1.8.5(c) requirements to allow 1.5 footcandles (fc) along sidewalks to minimize trip hazards and provide additional security versus the 1.0 fc allowed by the TTCDA Guidelines.
  - b. A waiver of Section 1.8.5(c) requirements to allow 1.7 fc at both the Cornerstone Drive and Murdock Drive entrances to increase safety and security versus the 0.5 fc allowed by the TTCDA Guidelines for driveways and streets within developments.
- 13) The apartment building materials will be a combination of cultured stone veneer and fiber cement vertical siding. The main structures will feature an asphalt shingle roof, and the smaller roofs will feature standing seam metal roofs to add architectural interest and variety. Windows in the stone veneer will have a stone header. The final colors have not been selected yet. There are two options shown in the plans, and both are subdued.
- 14) Sidewalks are provided throughout the site and will connect with the existing sidewalk along Cornerstone Drive. The existing sidewalk along Murdock Drive will be replaced with a new sidewalk that parallels the street and allows the curb cut at the entry.
- 15) The proposed landscape plan is in compliance with the Design Guidelines.
- 16) No signage is proposed at this time. Should signage be desired, it should be submitted in a separate application at a future time.

#### Design Guideline Conformity:

With the recommended conditions and approval of the requested waivers, this request complies with the TTCDA Design Guidelines

#### Waivers and Variances Requested:

- 1) Waiver to allow 1.5 footcandles (fc) along sidewalks.
- 2) Waiver to allow 1.7 fc at both the Cornerstone Drive and Murdock Drive entrances.

#### **Staff Recommendation:**

Based on the application and plans as submitted and revised, Staff recommends the following actions on the required waivers from the Design Guidelines:

- 1) Approve the waiver for to allow 1.5 footcandles (fc) along sidewalks to minimize trip hazards and provide additional security.
- 2) Approve the waiver for lighting to allow 1.7 fc at both the Cornerstone Drive entrance and Murdock Drive entrance to provide additional security and safety.