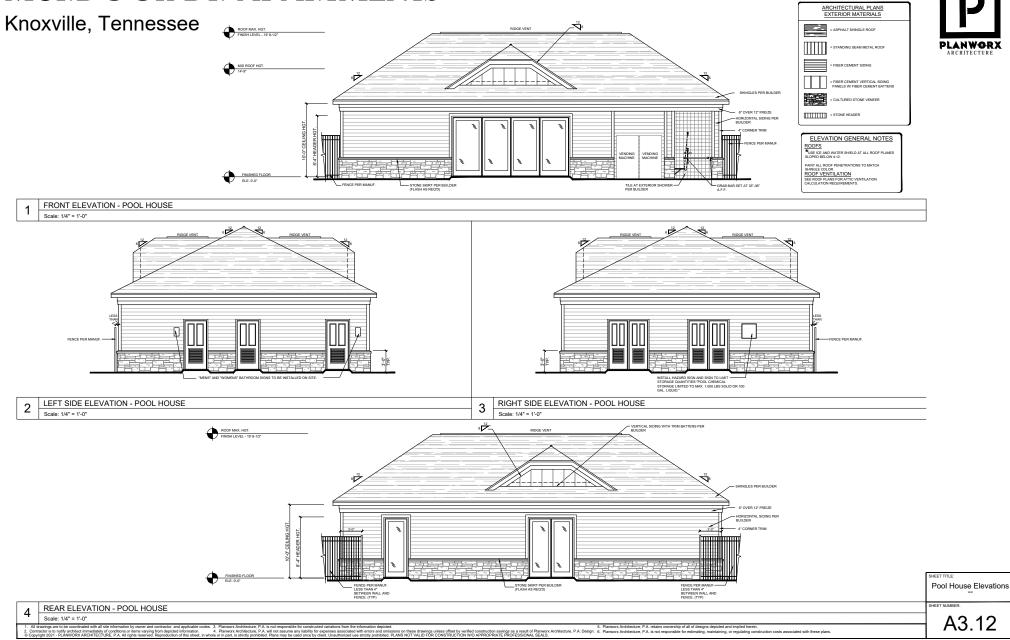

#### TTCDA 875 Cornerstone Drive Site Lighting Waiver Request

**Alan Grissom** <agrissom@cannon-cannon.com>
To: Michelle Portier <michelle.portier@knoxplanning.org>

Fri, Jan 29, 2021 at 11:53 AM

Mrs. Portier,

Site Lighting: A waiver is requested for Section 1.8.5(c), maximum intensity of lighting for paths and sidewalks. Due to the placement of parking lot light poles, the resulting maximum lighting intensity on portions of sidewalks near each parking lot light is 1.5 footcandles. The maximum intensity of lighting allowed by TTCDA for paths and sidewalks is 1.0 footcandles. The increase in lighting to these areas will provide additional light on pedestrian pathways to minimize trip hazards as well as additional security.

Mrs. Portier,

Site Lighting: A waiver is requested for Section 1.8.5(c), for the lighting to exceed 0.5 fc at the entry driveways into the site. I request the maximum to be 1.7 fc max at both the Cornerstone Drive entrance and Murdock Drive entrance.