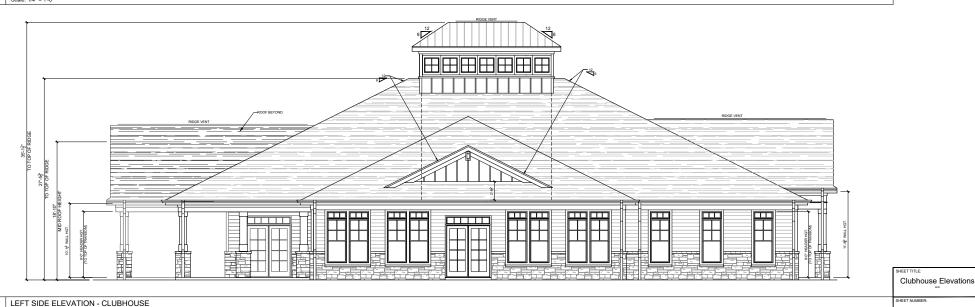

#### TTCDA 875 Cornerstone Drive Site Lighting Waiver Request

**Alan Grissom** <agrissom@cannon-cannon.com>
To: Michelle Portier <michelle.portier@knoxplanning.org>

Fri, Jan 29, 2021 at 11:53 AM

Mrs. Portier,

Site Lighting: A waiver is requested for Section 1.8.5(c), maximum intensity of lighting for paths and sidewalks. Due to the placement of parking lot light poles, the resulting maximum lighting intensity on portions of sidewalks near each parking lot light is 1.5 footcandles. The maximum intensity of lighting allowed by TTCDA for paths and sidewalks is 1.0 footcandles. The increase in lighting to these areas will provide additional light on pedestrian pathways to minimize trip hazards as well as additional security.