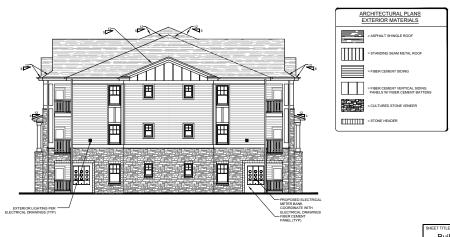

#### TTCDA 875 Cornerstone Drive Site Lighting Waiver Request

**Alan Grissom** <agrissom@cannon-cannon.com>
To: Michelle Portier <michelle.portier@knoxplanning.org>

Fri, Jan 29, 2021 at 11:53 AM

Mrs. Portier,

Site Lighting: A waiver is requested for Section 1.8.5(c), maximum intensity of lighting for paths and sidewalks. Due to the placement of parking lot light poles, the resulting maximum lighting intensity on portions of sidewalks near each parking lot light is 1.5 footcandles. The maximum intensity of lighting allowed by TTCDA for paths and sidewalks is 1.0 footcandles. The increase in lighting to these areas will provide additional light on pedestrian pathways to minimize trip hazards as well as additional security.