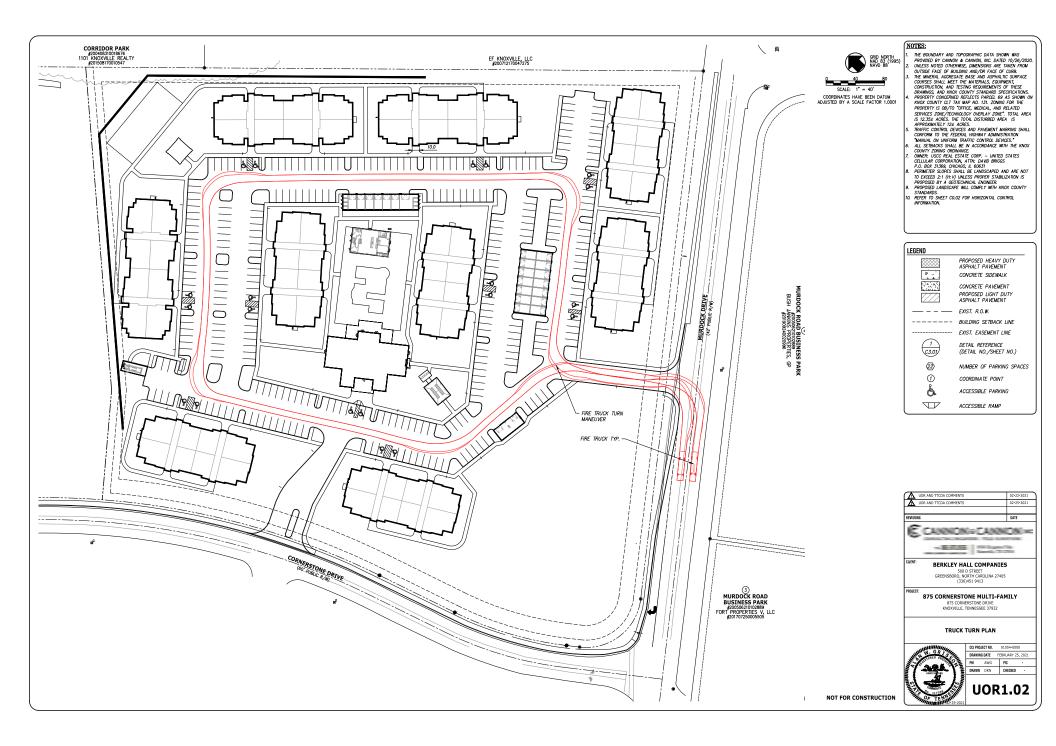

be implemented with the construction of this project:

- a. Install stop signs on site at the access approaches to Cornerstone Drive and Murdock Drive.
- b. At the intersection of Cornerstone Drive at Murdock Drive, shorten the existing westbound right-turn lane storage from 250' to 150' and shorten the existing right-turn lane taper from 200' to 150' to allow for the proposed site access along Murdock Drive to be installed outside of the existing right-turn lane taper.
- c. Maintain intersection corner sight distances on the site driveways by ensuring that new site signage and landscaping is appropriately located.
- 8) The proposed parking for the development falls within the minimum and maximum number of spaces allowed by the Design Guidelines and those required by Knox County. The parking contains 329 surface parking spaces including 21 garage spaces.
- 9) Sidewalks are provided throughout the site and will connect with the existing sidewalk along Cornerstone Drive. The existing sidewalk along Murdock Drive will be replaced with a new sidewalk that parallels the street and allows the curb cut at the entry.
- 10) Ground Area Coverage (GAC), Impervious Area Ratio (IAR), and Floor Area Ratio (FAR) calculations comply with the Design Guidelines.
- 11) The proposed lighting includes 30-ft tall light poles at intervals along the interior sidewalks and near building entries.
- 12) Two waivers are being requested for the lighting plan:
  - a. Waiver of Section 1.8.5(c) requirements to allow 1.5 footcandles (fc) along sidewalks to minimize trip hazards and provide additional security versus the 1.0 fc allowed by the TTCDA Guidelines.
  - b. A waiver of Section 1.8.5(c) requirements to allow 1.7 fc at both the Cornerstone Drive and Murdock Drive entrances to increase safety and security versus the 0.5 fc allowed by the TTCDA Guidelines for driveways and streets within developments.
- 13) The apartment building materials will be a combination of cultured stone veneer and fiber cement vertical siding. The main structures will feature an asphalt shingle roof, and the smaller roofs will feature standing seam metal roofs to add architectural interest and variety. Windows in the stone veneer will have a stone header. The final colors have not been selected yet. There are two options shown in the plans, and both are subdued.
- 14) Sidewalks are provided throughout the site and will connect with the existing sidewalk along Cornerstone Drive. The existing sidewalk along Murdock Drive will be replaced with a new sidewalk that parallels the street and allows the curb cut at the entry.
- 15) The proposed landscape plan is in compliance with the Design Guidelines.
- 16) No signage is proposed at this time. Should signage be desired, it should be submitted in a separate application at a future time.