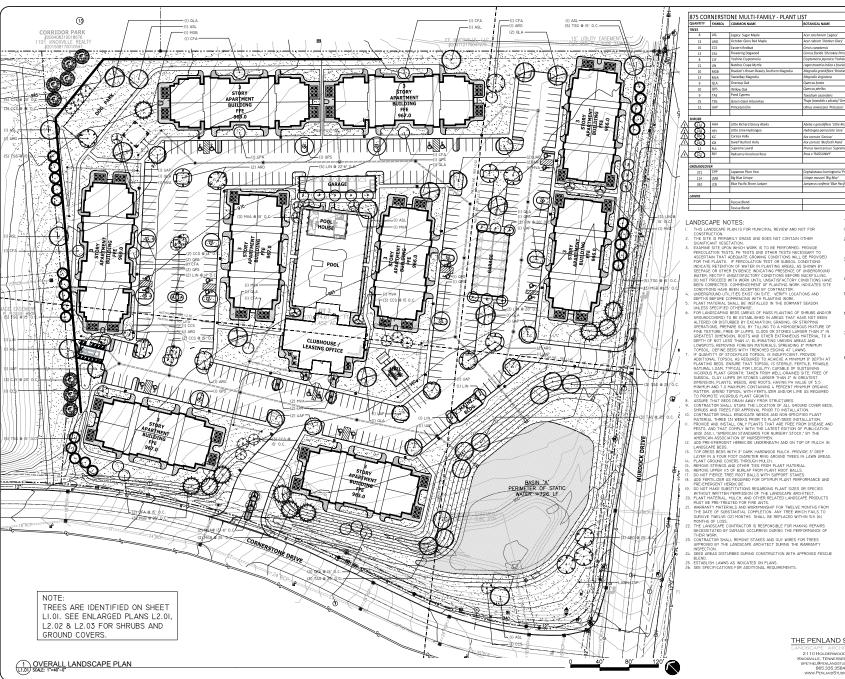

#### **Comments:**

- 1) The applicant is requesting approval of a multi-family development on 12.35 acres of an approximately 23-acre tract located on the north side of Cornerstone Drive between Lovell Road and Murdock Drive, generally west of Pellissippi Parkway. The site is currently home to US Cellular soccer fields, but the apartment complex is proposed for the southeast half of the site.

  2) The development consists of 216 dwelling units distributed between 9 buildings. 216 dwelling
- units over 12.35 acres yields a density of 17.49 du/ac.
- 3) Apartment buildings are to be three stories and will located around the perimeter of the site and in the middle surrounding the clubhouse and pool area. There will be a total of 72 one-bedroom units and 144 two- or three-bedroom units. An amenity area including a clubhouse and pool area is centrally located within the complex. A dog park is proposed for the northwest corner of the site next to the soccer fields. A dumpster enclosure is proposed on the west side of the site.
- 4) The development will also require review and approval by the Planning Commission, and is scheduled to be heard on the March 11, 2021 Planning Commission agenda.
- 5) The property was rezoned to OB (Office, Medical, and Related Services) / TO (Technology Overlay) by Knox County Commission on December 21, 2020. The OB zoning district allows multidwelling development with a density less than 24 du/ac as a use on review.
- 6) The property has frontage on Cornerstone Drive and Murdock Drive, and has access from both roads. Murdock Drive is a minor arterial that becomes Dutchtown Road and has direct access to Pellissippi Parkway approximately ¾ mile to the northeast.
- 7) Canon & Canon prepared a Traffic Impact Study (TIS) for Cornerstone Apartments, the last revision of which was on February 24, 2021. The following improvements are recommended to