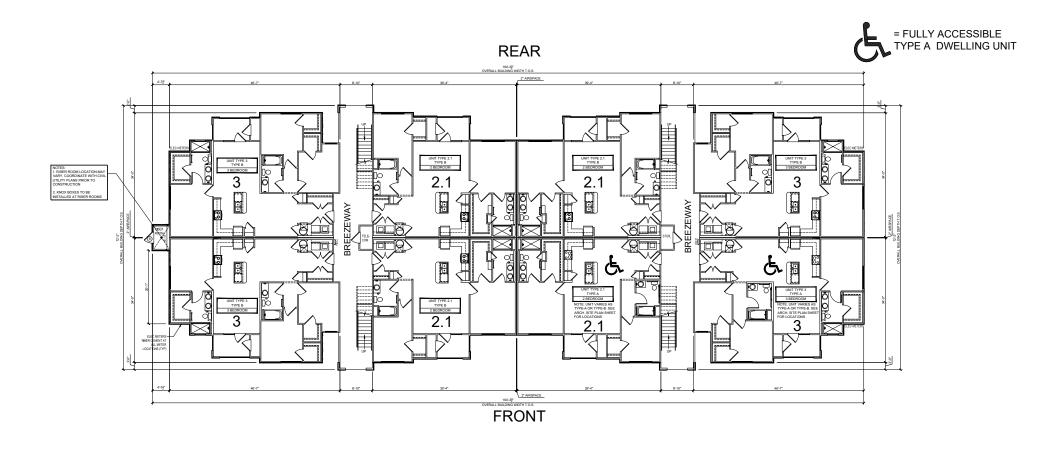

  2) The development consists of 216 dwelling units distributed between 9 buildings. 216 dwelling
- units over 12.35 acres yields a density of 17.49 du/ac.
- 3) Apartment buildings are to be three stories and will located around the perimeter of the site and in the middle surrounding the clubhouse and pool area. There will be a total of 72 one-bedroom units and 144 two- or three-bedroom units. An amenity area including a clubhouse and pool area is centrally located within the complex. A dog park is proposed for the northwest corner of the site next to the soccer fields. A dumpster enclosure is proposed on the west side of the site.
- 4) The development will also require review and approval by the Planning Commission, and is scheduled to be heard on the March 11, 2021 Planning Commission agenda.
- 5) The property was rezoned to OB (Office, Medical, and Related Services) / TO (Technology Overlay) by Knox County Commission on December 21, 2020. The OB zoning district allows multidwelling development with a density less than 24 du/ac as a use on review.
- 6) The property has frontage on Cornerstone Drive and Murdock Drive, and has access from both roads. Murdock Drive is a minor arterial that becomes Dutchtown Road and has direct access to Pellissippi Parkway approximately ¾ mile to the northeast.
- 7) Canon & Canon prepared a Traffic Impact Study (TIS) for Cornerstone Apartments, the last revision of which was on February 24, 2021. The following improvements are recommended to

be implemented with the construction of this project:

- a. Install stop signs on site at the access approaches to Cornerstone Drive and Murdock Drive.
- b. At the intersection of Cornerstone Drive at Murdock Drive, shorten the existing westbound right-turn lane storage from 250' to 150' and shorten the existing right-turn lane taper from 200' to 150' to allow for the proposed site access along Murdock Drive to be installed outside of the existing right-turn lane taper.
- c. Maintain intersection corner sight distances on the site driveways by ensuring that new site signage and landscaping is appropriately located.
- 8) The proposed parking for the development falls within the minimum and maximum number of spaces allowed by the Design Guidelines and those required by Knox County. The parking contains 329 surface parking spaces including 21 garage spaces.
- 9) Sidewalks are provided throughout the site and will connect with the existing sidewalk along Cornerstone Drive. The existing sidewalk along Murdock Drive will be replaced with a new sidewalk that parallels the street and allows the curb cut at the entry.
- 10) Ground Area Coverage (GAC), Impervious Area Ratio (IAR), and Floor Area Ratio (FAR) calculations comply with the Design Guidelines.
- 11) The proposed lighting includes 30-ft tall light poles at intervals along the interior sidewalks and near building entries.
- 12) Two waivers are being requested for the lighting plan:
  - a. Waiver of Section 1.8.5(c) requirements to allow 1.5 footcandles (fc) along sidewalks to minimize trip hazards and provide additional security versus the 1.0 fc allowed by the TTCDA Guidelines.
  - b. A waiver of Section 1.8.5(c) requirements to allow 1.7 fc at both the Cornerstone Drive and Murdock Drive entrances to increase safety and security versus the 0.5 fc allowed by the TTCDA Guidelines for driveways and streets within developments.
- 13) The apartment building materials will be a combination of cultured stone veneer and fiber cement vertical siding. The main structures will feature an asphalt shingle roof, and the smaller roofs will feature standing seam metal roofs to add architectural interest and variety. Windows in the stone veneer will have a stone header. The final colors have not been selected yet. There are two options shown in the plans, and both are subdued.
- 14) Sidewalks are provided throughout the site and will connect with the existing sidewalk along Cornerstone Drive. The existing sidewalk along Murdock Drive will be replaced with a new sidewalk that parallels the street and allows the curb cut at the entry.
- 15) The proposed landscape plan is in compliance with the Design Guidelines.
- 16) No signage is proposed at this time. Should signage be desired, it should be submitted in a separate application at a future time.