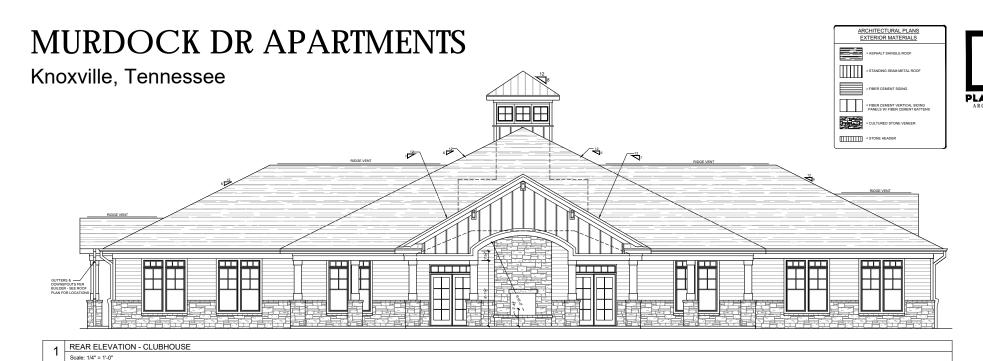

#### TTCDA 875 Cornerstone Drive Site Lighting Waiver Request

**Alan Grissom** <agrissom@cannon-cannon.com>
To: Michelle Portier <michelle.portier@knoxplanning.org>

Fri, Jan 29, 2021 at 11:53 AM

Mrs. Portier,

Site Lighting: A waiver is requested for Section 1.8.5(c), maximum intensity of lighting for paths and sidewalks. Due to the placement of parking lot light poles, the resulting maximum lighting intensity on portions of sidewalks near each parking lot light is 1.5 footcandles. The maximum intensity of lighting allowed by TTCDA for paths and sidewalks is 1.0 footcandles. The increase in lighting to these areas will provide additional light on pedestrian pathways to minimize trip hazards as well as additional security.