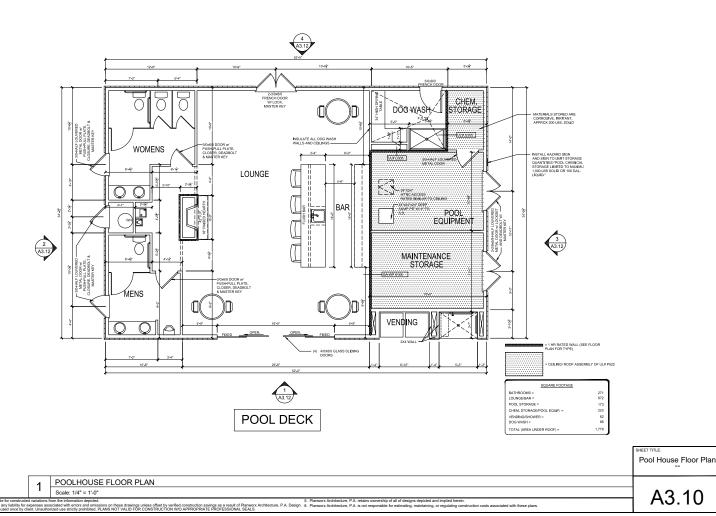

  2) The development consists of 216 dwelling units distributed between 9 buildings. 216 dwelling
- units over 12.35 acres yields a density of 17.49 du/ac.
- 3) Apartment buildings are to be three stories and will located around the perimeter of the site and in the middle surrounding the clubhouse and pool area. There will be a total of 72 one-bedroom units and 144 two- or three-bedroom units. An amenity area including a clubhouse and pool area is centrally located within the complex. A dog park is proposed for the northwest corner of the site next to the soccer fields. A dumpster enclosure is proposed on the west side of the site.
- 4) The development will also require review and approval by the Planning Commission, and is scheduled to be heard on the March 11, 2021 Planning Commission agenda.
- 5) The property was rezoned to OB (Office, Medical, and Related Services) / TO (Technology Overlay) by Knox County Commission on December 21, 2020. The OB zoning district allows multidwelling development with a density less than 24 du/ac as a use on review.
- 6) The property has frontage on Cornerstone Drive and Murdock Drive, and has access from both roads. Murdock Drive is a minor arterial that becomes Dutchtown Road and has direct access to Pellissippi Parkway approximately ¾ mile to the northeast.
- 7) Canon & Canon prepared a Traffic Impact Study (TIS) for Cornerstone Apartments, the last revision of which was on February 24, 2021. The following improvements are recommended to