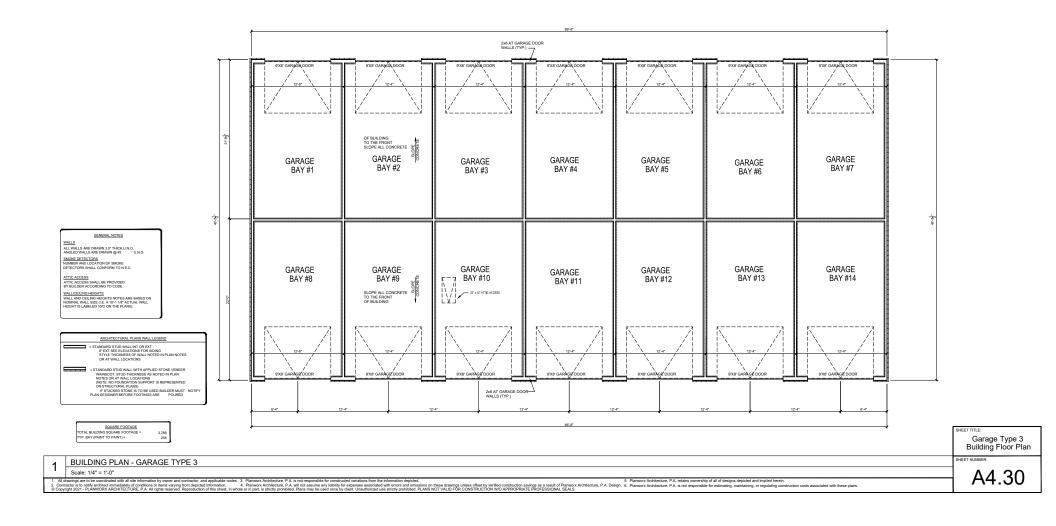

  2) The development consists of 216 dwelling units distributed between 9 buildings. 216 dwelling
- units over 12.35 acres yields a density of 17.49 du/ac.
- 3) Apartment buildings are to be three stories and will located around the perimeter of the site and in the middle surrounding the clubhouse and pool area. There will be a total of 72 one-bedroom units and 144 two- or three-bedroom units. An amenity area including a clubhouse and pool area is centrally located within the complex. A dog park is proposed for the northwest corner of the site next to the soccer fields. A dumpster enclosure is proposed on the west side of the site.
- 4) The development will also require review and approval by the Planning Commission, and is scheduled to be heard on the March 11, 2021 Planning Commission agenda.
- 5) The property was rezoned to OB (Office, Medical, and Related Services) / TO (Technology Overlay) by Knox County Commission on December 21, 2020. The OB zoning district allows multidwelling development with a density less than 24 du/ac as a use on review.
- 6) The property has frontage on Cornerstone Drive and Murdock Drive, and has access from both roads. Murdock Drive is a minor arterial that becomes Dutchtown Road and has direct access to Pellissippi Parkway approximately ¾ mile to the northeast.
- 7) Canon & Canon prepared a Traffic Impact Study (TIS) for Cornerstone Apartments, the last revision of which was on February 24, 2021. The following improvements are recommended to