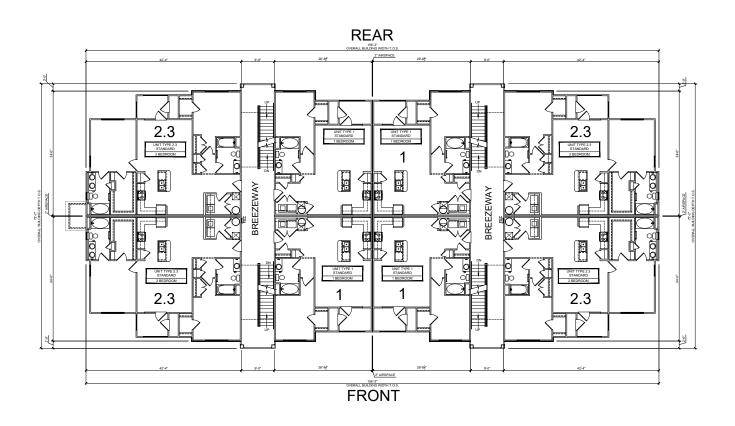

Knoxville, Tennessee

BUILDING TYPE 1 - FIRST FLOOR PLAN
Scale: 1/6" = 1'-0"
Scale: 1/6" = 1'-0"

1. All dawnips are to be coordinated with all alls information by owner and contactor, and applicable codes. 3. Planeous Architecture, P.A. is not responsible for constructed variations from the information depicted.

Knoxville, Tennessee

BUILDING TYPE 1 - SECOND FLOOR PLAN

Scale: 1/8" = 1-0"

1. All dawings are to be conditionable with all alls information by owner and contactor, and applicable codes: 3. Previous Architecture, P.A. is not responsible for contracted violations from these drawings unless of the Second Floor Plans

6. Copyright 2017 - P.A. Morror, Architecture, P.A. I and responsible for contracted with those plans in the second contraction of the second contraction of

|       |                                                                                                                                                                                                                                                                                                                                                                                                                                                                                                                                                                                                                                                                                                                                                                                                                                                                                                                                                                                                                                                                                                                                                                                                                                                                                                                                                                                                                                                                                                                                                                                                                                                                                                                                                                                                                                                                                                                                                                                                                                                                                                                               | SHEET TITLE:                          |
|-------|-------------------------------------------------------------------------------------------------------------------------------------------------------------------------------------------------------------------------------------------------------------------------------------------------------------------------------------------------------------------------------------------------------------------------------------------------------------------------------------------------------------------------------------------------------------------------------------------------------------------------------------------------------------------------------------------------------------------------------------------------------------------------------------------------------------------------------------------------------------------------------------------------------------------------------------------------------------------------------------------------------------------------------------------------------------------------------------------------------------------------------------------------------------------------------------------------------------------------------------------------------------------------------------------------------------------------------------------------------------------------------------------------------------------------------------------------------------------------------------------------------------------------------------------------------------------------------------------------------------------------------------------------------------------------------------------------------------------------------------------------------------------------------------------------------------------------------------------------------------------------------------------------------------------------------------------------------------------------------------------------------------------------------------------------------------------------------------------------------------------------------|---------------------------------------|
|       |                                                                                                                                                                                                                                                                                                                                                                                                                                                                                                                                                                                                                                                                                                                                                                                                                                                                                                                                                                                                                                                                                                                                                                                                                                                                                                                                                                                                                                                                                                                                                                                                                                                                                                                                                                                                                                                                                                                                                                                                                                                                                                                               | Building Type 1 -<br>Third Floor Plan |
| 1     | BUILDING TYPE 1 - THIRD FLOOR PLAN                                                                                                                                                                                                                                                                                                                                                                                                                                                                                                                                                                                                                                                                                                                                                                                                                                                                                                                                                                                                                                                                                                                                                                                                                                                                                                                                                                                                                                                                                                                                                                                                                                                                                                                                                                                                                                                                                                                                                                                                                                                                                            | SHEET NUMBER:                         |
| '     | Scale: 1/6" = 1'-0"                                                                                                                                                                                                                                                                                                                                                                                                                                                                                                                                                                                                                                                                                                                                                                                                                                                                                                                                                                                                                                                                                                                                                                                                                                                                                                                                                                                                                                                                                                                                                                                                                                                                                                                                                                                                                                                                                                                                                                                                                                                                                                           | 1 1111                                |
| 2. Co | durings are to be coordinated with all the information by owner and contractor, and applicable codes. 3. Planators Architecture, P.A. retains ownership of all of designs depicted and implied breein.  5. Planators and production of the production | AI.IZ                                 |