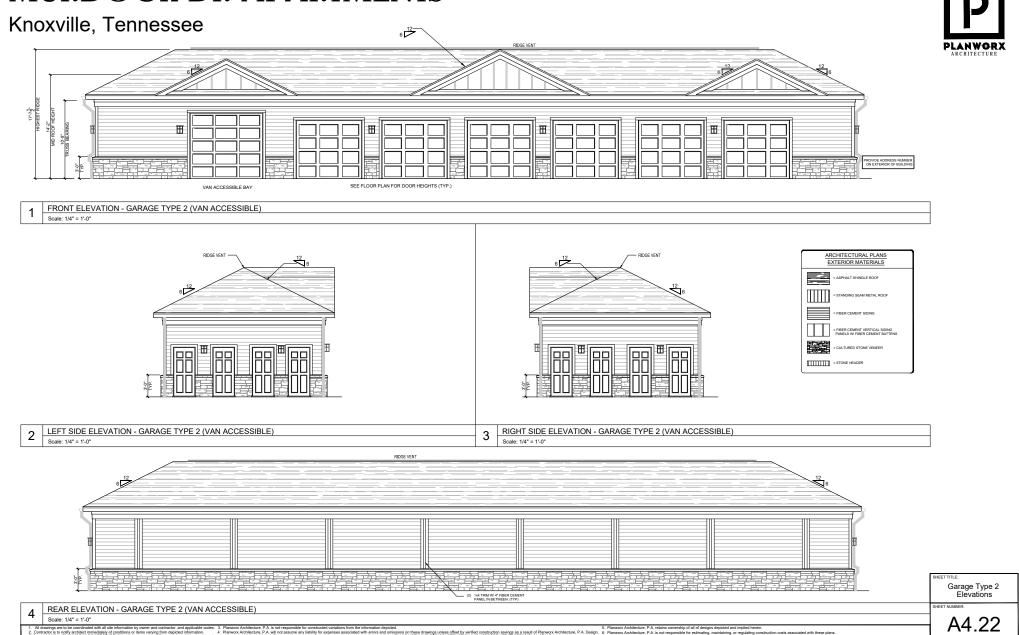

#### TTCDA 875 Cornerstone Drive Site Lighting Waiver Request

**Alan Grissom** <agrissom@cannon-cannon.com>
To: Michelle Portier <michelle.portier@knoxplanning.org>

Fri, Jan 29, 2021 at 11:53 AM

Mrs. Portier,

Site Lighting: A waiver is requested for Section 1.8.5(c), maximum intensity of lighting for paths and sidewalks. Due to the placement of parking lot light poles, the resulting maximum lighting intensity on portions of sidewalks near each parking lot light is 1.5 footcandles. The maximum intensity of lighting allowed by TTCDA for paths and sidewalks is 1.0 footcandles. The increase in lighting to these areas will provide additional light on pedestrian pathways to minimize trip hazards as well as additional security.