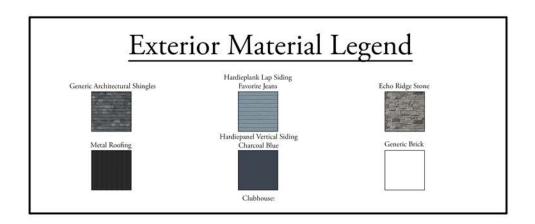

be implemented with the construction of this project:

- a. Install stop signs on site at the access approaches to Cornerstone Drive and Murdock Drive.
- b. At the intersection of Cornerstone Drive at Murdock Drive, shorten the existing westbound right-turn lane storage from 250' to 150' and shorten the existing right-turn lane taper from 200' to 150' to allow for the proposed site access along Murdock Drive to be installed outside of the existing right-turn lane taper.
- c. Maintain intersection corner sight distances on the site driveways by ensuring that new site signage and landscaping is appropriately located.
- 8) The proposed parking for the development falls within the minimum and maximum number of spaces allowed by the Design Guidelines and those required by Knox County. The parking contains 329 surface parking spaces including 21 garage spaces.
- 9) Sidewalks are provided throughout the site and will connect with the existing sidewalk along Cornerstone Drive. The existing sidewalk along Murdock Drive will be replaced with a new sidewalk that parallels the street and allows the curb cut at the entry.
- 10) Ground Area Coverage (GAC), Impervious Area Ratio (IAR), and Floor Area Ratio (FAR) calculations comply with the Design Guidelines.
- 11) The proposed lighting includes 30-ft tall light poles at intervals along the interior sidewalks and near building entries.
- 12) Two waivers are being requested for the lighting plan:
  - a. Waiver of Section 1.8.5(c) requirements to allow 1.5 footcandles (fc) along sidewalks to minimize trip hazards and provide additional security versus the 1.0 fc allowed by the TTCDA Guidelines.
  - b. A waiver of Section 1.8.5(c) requirements to allow 1.7 fc at both the Cornerstone Drive and Murdock Drive entrances to increase safety and security versus the 0.5 fc allowed by the TTCDA Guidelines for driveways and streets within developments.
- 13) The apartment building materials will be a combination of cultured stone veneer and fiber cement vertical siding. The main structures will feature an asphalt shingle roof, and the smaller roofs will feature standing seam metal roofs to add architectural interest and variety. Windows in the stone veneer will have a stone header. The final colors have not been selected yet. There are two options shown in the plans, and both are subdued.
- 14) Sidewalks are provided throughout the site and will connect with the existing sidewalk along Cornerstone Drive. The existing sidewalk along Murdock Drive will be replaced with a new sidewalk that parallels the street and allows the curb cut at the entry.
- 15) The proposed landscape plan is in compliance with the Design Guidelines.
- 16) No signage is proposed at this time. Should signage be desired, it should be submitted in a separate application at a future time.