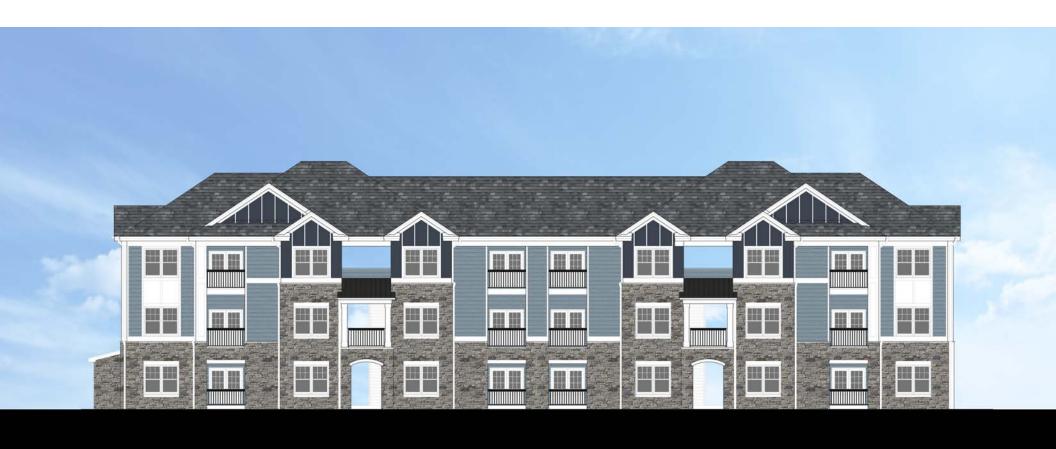

  2) The development consists of 216 dwelling units distributed between 9 buildings. 216 dwelling
- units over 12.35 acres yields a density of 17.49 du/ac.
- 3) Apartment buildings are to be three stories and will located around the perimeter of the site and in the middle surrounding the clubhouse and pool area. There will be a total of 72 one-bedroom units and 144 two- or three-bedroom units. An amenity area including a clubhouse and pool area is centrally located within the complex. A dog park is proposed for the northwest corner of the site next to the soccer fields. A dumpster enclosure is proposed on the west side of the site.
- 4) The development will also require review and approval by the Planning Commission, and is scheduled to be heard on the March 11, 2021 Planning Commission agenda.
- 5) The property was rezoned to OB (Office, Medical, and Related Services) / TO (Technology Overlay) by Knox County Commission on December 21, 2020. The OB zoning district allows multidwelling development with a density less than 24 du/ac as a use on review.
- 6) The property has frontage on Cornerstone Drive and Murdock Drive, and has access from both roads. Murdock Drive is a minor arterial that becomes Dutchtown Road and has direct access to Pellissippi Parkway approximately ¾ mile to the northeast.
- 7) Canon & Canon prepared a Traffic Impact Study (TIS) for Cornerstone Apartments, the last revision of which was on February 24, 2021. The following improvements are recommended to

be implemented with the construction of this project:

- a. Install stop signs on site at the access approaches to Cornerstone Drive and Murdock Drive.
- b. At the intersection of Cornerstone Drive at Murdock Drive, shorten the existing westbound right-turn lane storage from 250' to 150' and shorten the existing right-turn lane taper from 200' to 150' to allow for the proposed site access along Murdock Drive to be installed outside of the existing right-turn lane taper.
- c. Maintain intersection corner sight distances on the site driveways by ensuring that new site signage and landscaping is appropriately located.
- 8) The proposed parking for the development falls within the minimum and maximum number of spaces allowed by the Design Guidelines and those required by Knox County. The parking contains 329 surface parking spaces including 21 garage spaces.
- 9) Sidewalks are provided throughout the site and will connect with the existing sidewalk along Cornerstone Drive. The existing sidewalk along Murdock Drive will be replaced with a new sidewalk that parallels the street and allows the curb cut at the entry.
- 10) Ground Area Coverage (GAC), Impervious Area Ratio (IAR), and Floor Area Ratio (FAR) calculations comply with the Design Guidelines.
- 11) The proposed lighting includes 30-ft tall light poles at intervals along the interior sidewalks and near building entries.
- 12) Two waivers are being requested for the lighting plan:
  - a. Waiver of Section 1.8.5(c) requirements to allow 1.5 footcandles (fc) along sidewalks to minimize trip hazards and provide additional security versus the 1.0 fc allowed by the TTCDA Guidelines.
  - b. A waiver of Section 1.8.5(c) requirements to allow 1.7 fc at both the Cornerstone Drive and Murdock Drive entrances to increase safety and security versus the 0.5 fc allowed by the TTCDA Guidelines for driveways and streets within developments.
- 13) The apartment building materials will be a combination of cultured stone veneer and fiber cement vertical siding. The main structures will feature an asphalt shingle roof, and the smaller roofs will feature standing seam metal roofs to add architectural interest and variety. Windows in the stone veneer will have a stone header. The final colors have not been selected yet. There are two options shown in the plans, and both are subdued.
- 14) Sidewalks are provided throughout the site and will connect with the existing sidewalk along Cornerstone Drive. The existing sidewalk along Murdock Drive will be replaced with a new sidewalk that parallels the street and allows the curb cut at the entry.
- 15) The proposed landscape plan is in compliance with the Design Guidelines.
- 16) No signage is proposed at this time. Should signage be desired, it should be submitted in a separate application at a future time.