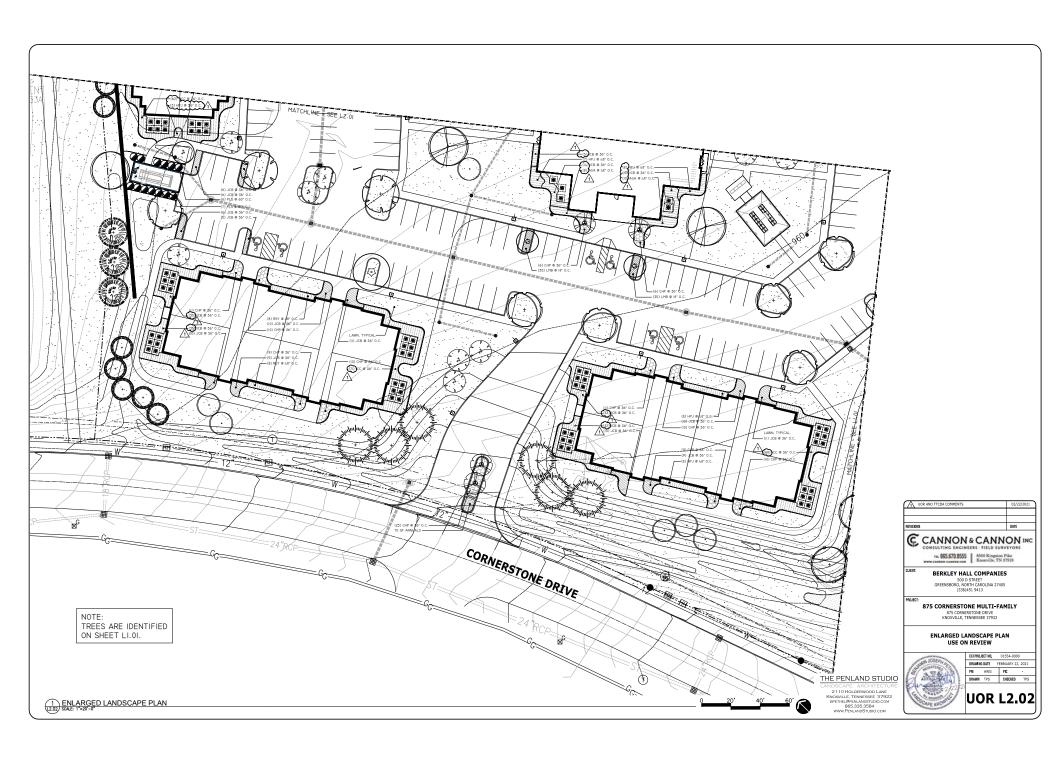

be implemented with the construction of this project:

- a. Install stop signs on site at the access approaches to Cornerstone Drive and Murdock Drive.
- b. At the intersection of Cornerstone Drive at Murdock Drive, shorten the existing westbound right-turn lane storage from 250' to 150' and shorten the existing right-turn lane taper from 200' to 150' to allow for the proposed site access along Murdock Drive to be installed outside of the existing right-turn lane taper.
- c. Maintain intersection corner sight distances on the site driveways by ensuring that new site signage and landscaping is appropriately located.
- 8) The proposed parking for the development falls within the minimum and maximum number of spaces allowed by the Design Guidelines and those required by Knox County. The parking contains 329 surface parking spaces including 21 garage spaces.
- 9) Sidewalks are provided throughout the site and will connect with the existing sidewalk along Cornerstone Drive. The existing sidewalk along Murdock Drive will be replaced with a new sidewalk that parallels the street and allows the curb cut at the entry.
- 10) Ground Area Coverage (GAC), Impervious Area Ratio (IAR), and Floor Area Ratio (FAR) calculations comply with the Design Guidelines.
- 11) The proposed lighting includes 30-ft tall light poles at intervals along the interior sidewalks and near building entries.
- 12) Two waivers are being requested for the lighting plan:
  - a. Waiver of Section 1.8.5(c) requirements to allow 1.5 footcandles (fc) along sidewalks to minimize trip hazards and provide additional security versus the 1.0 fc allowed by the TTCDA Guidelines.
  - b. A waiver of Section 1.8.5(c) requirements to allow 1.7 fc at both the Cornerstone Drive and Murdock Drive entrances to increase safety and security versus the 0.5 fc allowed by the TTCDA Guidelines for driveways and streets within developments.
- 13) The apartment building materials will be a combination of cultured stone veneer and fiber cement vertical siding. The main structures will feature an asphalt shingle roof, and the smaller roofs will feature standing seam metal roofs to add architectural interest and variety. Windows in the stone veneer will have a stone header. The final colors have not been selected yet. There are two options shown in the plans, and both are subdued.
- 14) Sidewalks are provided throughout the site and will connect with the existing sidewalk along Cornerstone Drive. The existing sidewalk along Murdock Drive will be replaced with a new sidewalk that parallels the street and allows the curb cut at the entry.
- 15) The proposed landscape plan is in compliance with the Design Guidelines.
- 16) No signage is proposed at this time. Should signage be desired, it should be submitted in a separate application at a future time.