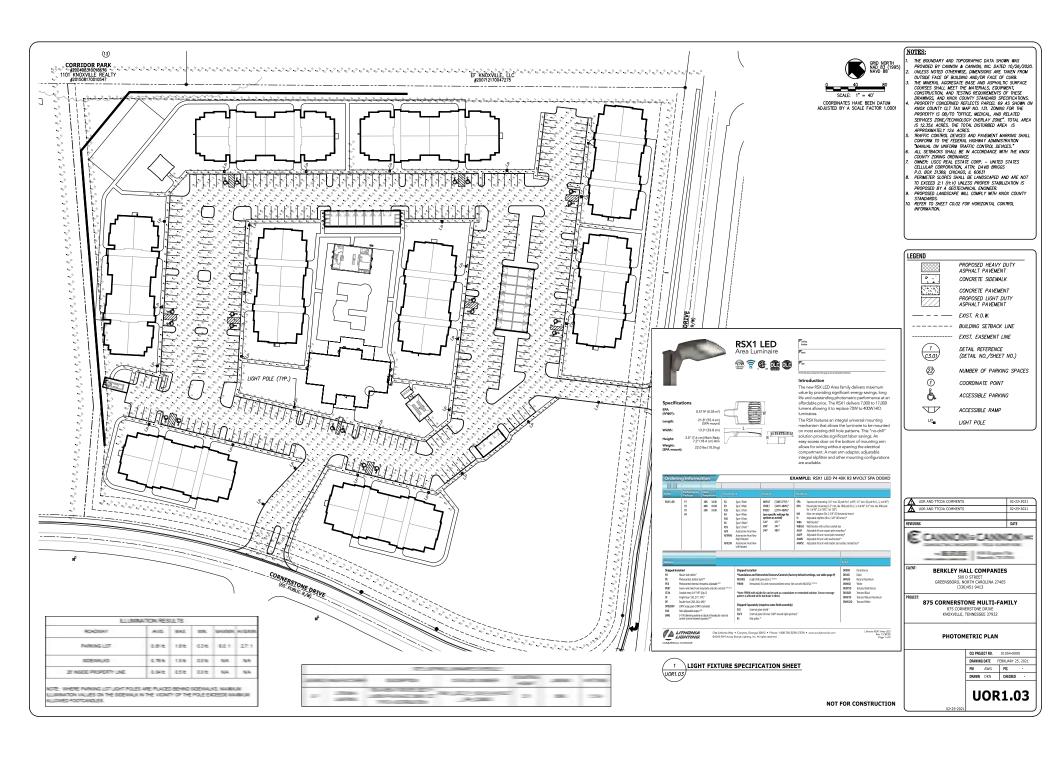

be implemented with the construction of this project:

- a. Install stop signs on site at the access approaches to Cornerstone Drive and Murdock Drive.
- b. At the intersection of Cornerstone Drive at Murdock Drive, shorten the existing westbound right-turn lane storage from 250' to 150' and shorten the existing right-turn lane taper from 200' to 150' to allow for the proposed site access along Murdock Drive to be installed outside of the existing right-turn lane taper.
- c. Maintain intersection corner sight distances on the site driveways by ensuring that new site signage and landscaping is appropriately located.
- 8) The proposed parking for the development falls within the minimum and maximum number of spaces allowed by the Design Guidelines and those required by Knox County. The parking contains 329 surface parking spaces including 21 garage spaces.
- 9) Sidewalks are provided throughout the site and will connect with the existing sidewalk along Cornerstone Drive. The existing sidewalk along Murdock Drive will be replaced with a new sidewalk that parallels the street and allows the curb cut at the entry.
- 10) Ground Area Coverage (GAC), Impervious Area Ratio (IAR), and Floor Area Ratio (FAR) calculations comply with the Design Guidelines.
- 11) The proposed lighting includes 30-ft tall light poles at intervals along the interior sidewalks and near building entries.
- 12) Two waivers are being requested for the lighting plan:
  - a. Waiver of Section 1.8.5(c) requirements to allow 1.5 footcandles (fc) along sidewalks to minimize trip hazards and provide additional security versus the 1.0 fc allowed by the TTCDA Guidelines.
  - b. A waiver of Section 1.8.5(c) requirements to allow 1.7 fc at both the Cornerstone Drive and Murdock Drive entrances to increase safety and security versus the 0.5 fc allowed by the TTCDA Guidelines for driveways and streets within developments.
- 13) The apartment building materials will be a combination of cultured stone veneer and fiber cement vertical siding. The main structures will feature an asphalt shingle roof, and the smaller roofs will feature standing seam metal roofs to add architectural interest and variety. Windows in the stone veneer will have a stone header. The final colors have not been selected yet. There are two options shown in the plans, and both are subdued.
- 14) Sidewalks are provided throughout the site and will connect with the existing sidewalk along Cornerstone Drive. The existing sidewalk along Murdock Drive will be replaced with a new sidewalk that parallels the street and allows the curb cut at the entry.
- 15) The proposed landscape plan is in compliance with the Design Guidelines.
- 16) No signage is proposed at this time. Should signage be desired, it should be submitted in a separate application at a future time.

#### Waivers and Variances Requested:

- 1) Waiver to allow 1.5 footcandles (fc) along sidewalks.
- 2) Waiver to allow 1.7 fc at both the Cornerstone Drive and Murdock Drive entrances.

#### **Staff Recommendation:**

Based on the application and plans as submitted and revised, Staff recommends the following actions on the required waivers from the Design Guidelines:

- 1) Approve the waiver for to allow 1.5 footcandles (fc) along sidewalks to minimize trip hazards and provide additional security.
- 2) Approve the waiver for lighting to allow 1.7 fc at both the Cornerstone Drive entrance and Murdock Drive entrance to provide additional security and safety.

Site Lighting: A waiver is requested for Section 1.8.5(c), maximum intensity of lighting for paths and sidewalks. Due to the placement of parking lot light poles, the resulting maximum lighting intensity on portions of sidewalks near each parking lot light is 1.5 footcandles. The maximum intensity of lighting allowed by TTCDA for paths and sidewalks is 1.0 footcandles. The increase in lighting to these areas will provide additional light on pedestrian pathways to minimize trip hazards as well as additional security.

Mrs. Portier,

Site Lighting: A waiver is requested for Section 1.8.5(c), for the lighting to exceed 0.5 fc at the entry driveways into the site. I request the maximum to be 1.7 fc max at both the Cornerstone Drive entrance and Murdock Drive entrance.