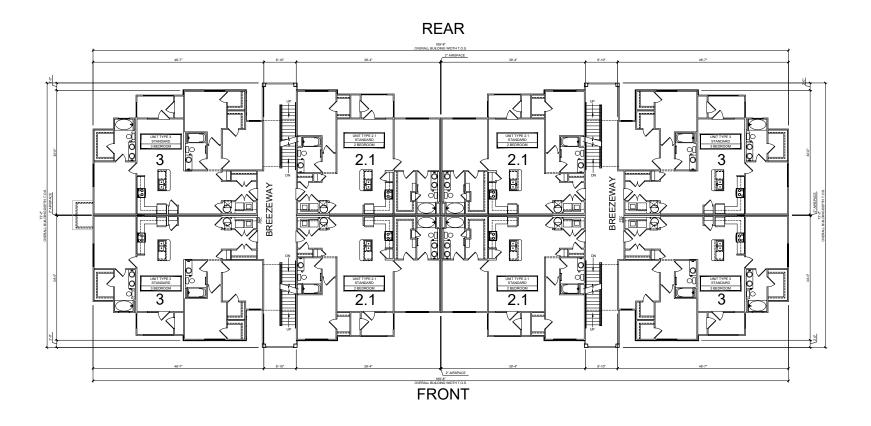

  2) The development consists of 216 dwelling units distributed between 9 buildings. 216 dwelling
- units over 12.35 acres yields a density of 17.49 du/ac.
- 3) Apartment buildings are to be three stories and will located around the perimeter of the site and in the middle surrounding the clubhouse and pool area. There will be a total of 72 one-bedroom units and 144 two- or three-bedroom units. An amenity area including a clubhouse and pool area is centrally located within the complex. A dog park is proposed for the northwest corner of the site next to the soccer fields. A dumpster enclosure is proposed on the west side of the site.
- 4) The development will also require review and approval by the Planning Commission, and is scheduled to be heard on the March 11, 2021 Planning Commission agenda.
- 5) The property was rezoned to OB (Office, Medical, and Related Services) / TO (Technology Overlay) by Knox County Commission on December 21, 2020. The OB zoning district allows multidwelling development with a density less than 24 du/ac as a use on review.
- 6) The property has frontage on Cornerstone Drive and Murdock Drive, and has access from both roads. Murdock Drive is a minor arterial that becomes Dutchtown Road and has direct access to Pellissippi Parkway approximately ¾ mile to the northeast.
- 7) Canon & Canon prepared a Traffic Impact Study (TIS) for Cornerstone Apartments, the last revision of which was on February 24, 2021. The following improvements are recommended to

be implemented with the construction of this project:

- a. Install stop signs on site at the access approaches to Cornerstone Drive and Murdock Drive.
- b. At the intersection of Cornerstone Drive at Murdock Drive, shorten the existing westbound right-turn lane storage from 250' to 150' and shorten the existing right-turn lane taper from 200' to 150' to allow for the proposed site access along Murdock Drive to be installed outside of the existing right-turn lane taper.
- c. Maintain intersection corner sight distances on the site driveways by ensuring that new site signage and landscaping is appropriately located.
- 8) The proposed parking for the development falls within the minimum and maximum number of spaces allowed by the Design Guidelines and those required by Knox County. The parking contains 329 surface parking spaces including 21 garage spaces.
- 9) Sidewalks are provided throughout the site and will connect with the existing sidewalk along Cornerstone Drive. The existing sidewalk along Murdock Drive will be replaced with a new sidewalk that parallels the street and allows the curb cut at the entry.
- 10) Ground Area Coverage (GAC), Impervious Area Ratio (IAR), and Floor Area Ratio (FAR) calculations comply with the Design Guidelines.
- 11) The proposed lighting includes 30-ft tall light poles at intervals along the interior sidewalks and near building entries.
- 12) Two waivers are being requested for the lighting plan:
  - a. Waiver of Section 1.8.5(c) requirements to allow 1.5 footcandles (fc) along sidewalks to minimize trip hazards and provide additional security versus the 1.0 fc allowed by the TTCDA Guidelines.
  - b. A waiver of Section 1.8.5(c) requirements to allow 1.7 fc at both the Cornerstone Drive and Murdock Drive entrances to increase safety and security versus the 0.5 fc allowed by the TTCDA Guidelines for driveways and streets within developments.
- 13) The apartment building materials will be a combination of cultured stone veneer and fiber cement vertical siding. The main structures will feature an asphalt shingle roof, and the smaller roofs will feature standing seam metal roofs to add architectural interest and variety. Windows in the stone veneer will have a stone header. The final colors have not been selected yet. There are two options shown in the plans, and both are subdued.
- 14) Sidewalks are provided throughout the site and will connect with the existing sidewalk along Cornerstone Drive. The existing sidewalk along Murdock Drive will be replaced with a new sidewalk that parallels the street and allows the curb cut at the entry.
- 15) The proposed landscape plan is in compliance with the Design Guidelines.
- 16) No signage is proposed at this time. Should signage be desired, it should be submitted in a separate application at a future time.