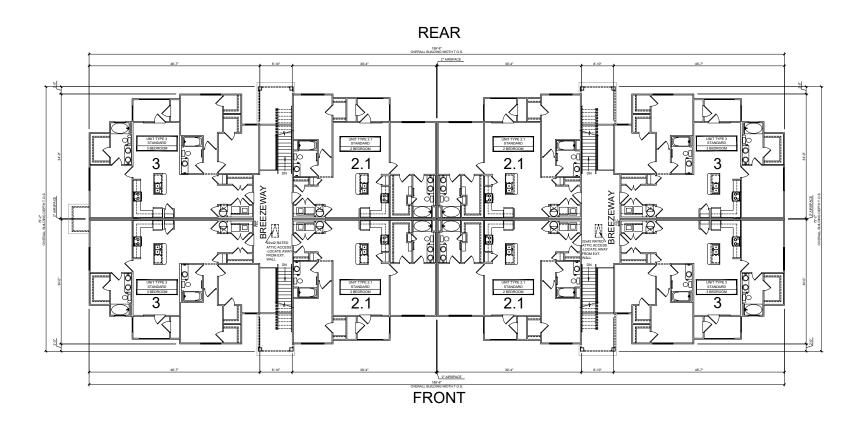

  2) The development consists of 216 dwelling units distributed between 9 buildings. 216 dwelling
- units over 12.35 acres yields a density of 17.49 du/ac.
- 3) Apartment buildings are to be three stories and will located around the perimeter of the site and in the middle surrounding the clubhouse and pool area. There will be a total of 72 one-bedroom units and 144 two- or three-bedroom units. An amenity area including a clubhouse and pool area is centrally located within the complex. A dog park is proposed for the northwest corner of the site next to the soccer fields. A dumpster enclosure is proposed on the west side of the site.
- 4) The development will also require review and approval by the Planning Commission, and is scheduled to be heard on the March 11, 2021 Planning Commission agenda.
- 5) The property was rezoned to OB (Office, Medical, and Related Services) / TO (Technology Overlay) by Knox County Commission on December 21, 2020. The OB zoning district allows multidwelling development with a density less than 24 du/ac as a use on review.
- 6) The property has frontage on Cornerstone Drive and Murdock Drive, and has access from both roads. Murdock Drive is a minor arterial that becomes Dutchtown Road and has direct access to Pellissippi Parkway approximately ¾ mile to the northeast.
- 7) Canon & Canon prepared a Traffic Impact Study (TIS) for Cornerstone Apartments, the last revision of which was on February 24, 2021. The following improvements are recommended to

be implemented with the construction of this project:

- a. Install stop signs on site at the access approaches to Cornerstone Drive and Murdock Drive.
- b. At the intersection of Cornerstone Drive at Murdock Drive, shorten the existing westbound right-turn lane storage from 250' to 150' and shorten the existing right-turn lane taper from 200' to 150' to allow for the proposed site access along Murdock Drive to be installed outside of the existing right-turn lane taper.
- c. Maintain intersection corner sight distances on the site driveways by ensuring that new site signage and landscaping is appropriately located.
- 8) The proposed parking for the development falls within the minimum and maximum number of spaces allowed by the Design Guidelines and those required by Knox County. The parking contains 329 surface parking spaces including 21 garage spaces.
- 9) Sidewalks are provided throughout the site and will connect with the existing sidewalk along Cornerstone Drive. The existing sidewalk along Murdock Drive will be replaced with a new sidewalk that parallels the street and allows the curb cut at the entry.
- 10) Ground Area Coverage (GAC), Impervious Area Ratio (IAR), and Floor Area Ratio (FAR) calculations comply with the Design Guidelines.
- 11) The proposed lighting includes 30-ft tall light poles at intervals along the interior sidewalks and near building entries.
- 12) Two waivers are being requested for the lighting plan:
  - a. Waiver of Section 1.8.5(c) requirements to allow 1.5 footcandles (fc) along sidewalks to minimize trip hazards and provide additional security versus the 1.0 fc allowed by the TTCDA Guidelines.
  - b. A waiver of Section 1.8.5(c) requirements to allow 1.7 fc at both the Cornerstone Drive and Murdock Drive entrances to increase safety and security versus the 0.5 fc allowed by the TTCDA Guidelines for driveways and streets within developments.
- 13) The apartment building materials will be a combination of cultured stone veneer and fiber cement vertical siding. The main structures will feature an asphalt shingle roof, and the smaller roofs will feature standing seam metal roofs to add architectural interest and variety. Windows in the stone veneer will have a stone header. The final colors have not been selected yet. There are two options shown in the plans, and both are subdued.
- 14) Sidewalks are provided throughout the site and will connect with the existing sidewalk along Cornerstone Drive. The existing sidewalk along Murdock Drive will be replaced with a new sidewalk that parallels the street and allows the curb cut at the entry.
- 15) The proposed landscape plan is in compliance with the Design Guidelines.
- 16) No signage is proposed at this time. Should signage be desired, it should be submitted in a separate application at a future time.