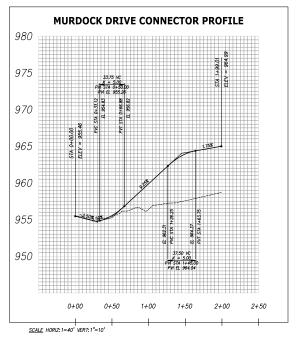

  2) The development consists of 216 dwelling units distributed between 9 buildings. 216 dwelling
- units over 12.35 acres yields a density of 17.49 du/ac.
- 3) Apartment buildings are to be three stories and will located around the perimeter of the site and in the middle surrounding the clubhouse and pool area. There will be a total of 72 one-bedroom units and 144 two- or three-bedroom units. An amenity area including a clubhouse and pool area is centrally located within the complex. A dog park is proposed for the northwest corner of the site next to the soccer fields. A dumpster enclosure is proposed on the west side of the site.
- 4) The development will also require review and approval by the Planning Commission, and is scheduled to be heard on the March 11, 2021 Planning Commission agenda.
- 5) The property was rezoned to OB (Office, Medical, and Related Services) / TO (Technology Overlay) by Knox County Commission on December 21, 2020. The OB zoning district allows multidwelling development with a density less than 24 du/ac as a use on review.
- 6) The property has frontage on Cornerstone Drive and Murdock Drive, and has access from both roads. Murdock Drive is a minor arterial that becomes Dutchtown Road and has direct access to Pellissippi Parkway approximately ¾ mile to the northeast.
- 7) Canon & Canon prepared a Traffic Impact Study (TIS) for Cornerstone Apartments, the last revision of which was on February 24, 2021. The following improvements are recommended to