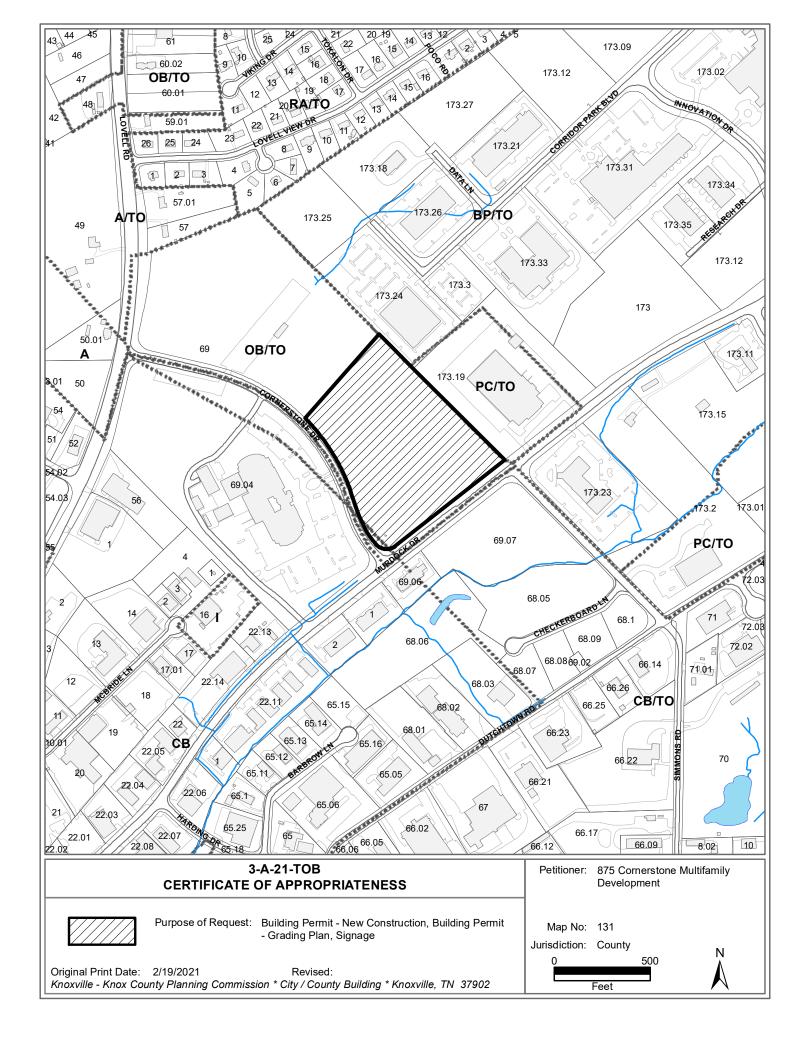

**Location:** West of Pellissippi Parkway on the northeast side of Cornerstone Road, the northwest side of

Murdock Drive, and the east side of Lovell Road

Existing Zoning: OB (Office, Medical, and Related Services) / TO (Technology Overlay)

Proposed Zoning: N/A

**Existing Land Use:** Soccer fields and vacant land

Proposed Land Use: Apartment complex

Appx. Size of Tract: 12.35 acres

Access would be off of Murdock Dr., a minor arterial with a pavement width of 43.5 feet within a

right-of-way width of 88 feet, or off of Cornerstone Dr., a local street with a pavement width of

39.2 feet within a right-of-way width of 50 feet.

**Surrounding Zoning** 

and Land Uses:

North: Soccer fields - OB (Office, Medical, and Related Services) / TO (Technology Overlay)

South: Undeveloped land - CB (Business and Manufacturing) / TO (Technology Overlay)

East: Office building - PC (Planned Commercial) / TO (Technology Overlay)

West: Office building - CB (Business and Manufacturing) / TO (Technology Overlay)

#### **Comments:**

- 1) The applicant is requesting approval of a multi-family development on 12.35 acres of an approximately 23-acre tract located on the north side of Cornerstone Drive between Lovell Road and Murdock Drive, generally west of Pellissippi Parkway. The site is currently home to US Cellular soccer fields, but the apartment complex is proposed for the southeast half of the site.