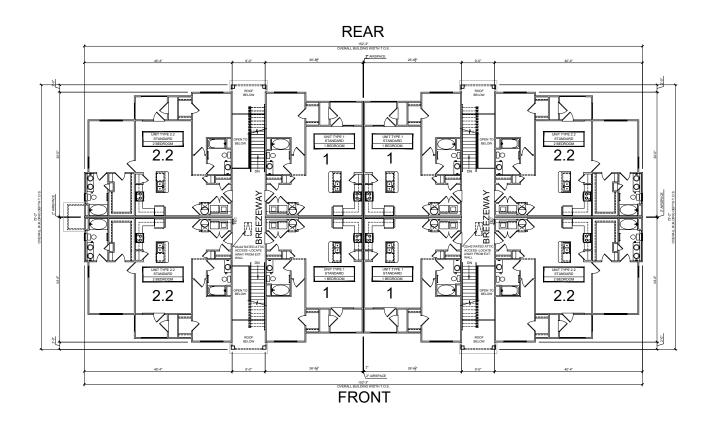

  2) The development consists of 216 dwelling units distributed between 9 buildings. 216 dwelling
- units over 12.35 acres yields a density of 17.49 du/ac.
- 3) Apartment buildings are to be three stories and will located around the perimeter of the site and in the middle surrounding the clubhouse and pool area. There will be a total of 72 one-bedroom units and 144 two- or three-bedroom units. An amenity area including a clubhouse and pool area is centrally located within the complex. A dog park is proposed for the northwest corner of the site next to the soccer fields. A dumpster enclosure is proposed on the west side of the site.
- 4) The development will also require review and approval by the Planning Commission, and is scheduled to be heard on the March 11, 2021 Planning Commission agenda.
- 5) The property was rezoned to OB (Office, Medical, and Related Services) / TO (Technology Overlay) by Knox County Commission on December 21, 2020. The OB zoning district allows multidwelling development with a density less than 24 du/ac as a use on review.
- 6) The property has frontage on Cornerstone Drive and Murdock Drive, and has access from both roads. Murdock Drive is a minor arterial that becomes Dutchtown Road and has direct access to Pellissippi Parkway approximately ¾ mile to the northeast.
- 7) Canon & Canon prepared a Traffic Impact Study (TIS) for Cornerstone Apartments, the last revision of which was on February 24, 2021. The following improvements are recommended to

be implemented with the construction of this project:

- a. Install stop signs on site at the access approaches to Cornerstone Drive and Murdock Drive.
- b. At the intersection of Cornerstone Drive at Murdock Drive, shorten the existing westbound right-turn lane storage from 250' to 150' and shorten the existing right-turn lane taper from 200' to 150' to allow for the proposed site access along Murdock Drive to be installed outside of the existing right-turn lane taper.
- c. Maintain intersection corner sight distances on the site driveways by ensuring that new site signage and landscaping is appropriately located.
- 8) The proposed parking for the development falls within the minimum and maximum number of spaces allowed by the Design Guidelines and those required by Knox County. The parking contains 329 surface parking spaces including 21 garage spaces.
- 9) Sidewalks are provided throughout the site and will connect with the existing sidewalk along Cornerstone Drive. The existing sidewalk along Murdock Drive will be replaced with a new sidewalk that parallels the street and allows the curb cut at the entry.
- 10) Ground Area Coverage (GAC), Impervious Area Ratio (IAR), and Floor Area Ratio (FAR) calculations comply with the Design Guidelines.
- 11) The proposed lighting includes 30-ft tall light poles at intervals along the interior sidewalks and near building entries.
- 12) Two waivers are being requested for the lighting plan:
  - a. Waiver of Section 1.8.5(c) requirements to allow 1.5 footcandles (fc) along sidewalks to minimize trip hazards and provide additional security versus the 1.0 fc allowed by the TTCDA Guidelines.
  - b. A waiver of Section 1.8.5(c) requirements to allow 1.7 fc at both the Cornerstone Drive and Murdock Drive entrances to increase safety and security versus the 0.5 fc allowed by the TTCDA Guidelines for driveways and streets within developments.
- 13) The apartment building materials will be a combination of cultured stone veneer and fiber cement vertical siding. The main structures will feature an asphalt shingle roof, and the smaller roofs will feature standing seam metal roofs to add architectural interest and variety. Windows in the stone veneer will have a stone header. The final colors have not been selected yet. There are two options shown in the plans, and both are subdued.
- 14) Sidewalks are provided throughout the site and will connect with the existing sidewalk along Cornerstone Drive. The existing sidewalk along Murdock Drive will be replaced with a new sidewalk that parallels the street and allows the curb cut at the entry.
- 15) The proposed landscape plan is in compliance with the Design Guidelines.
- 16) No signage is proposed at this time. Should signage be desired, it should be submitted in a separate application at a future time.