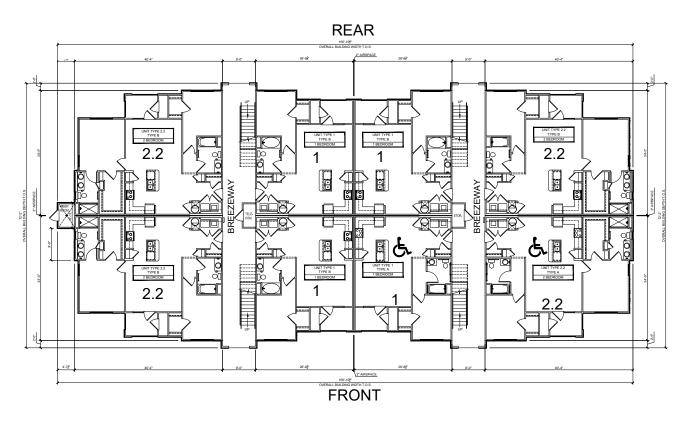

Knoxville, Tennessee

BUILDING TYPE 1 - FIRST FLOOR PLAN
Scale: 1/6" = 1'-0"
Scale: 1/6" = 1'-0"

1. All dawnips are to be coordinated with all alls information by owner and contactor, and applicable codes. 3. Planeous Architecture, P.A. is not responsible for constructed variations from the information depicted.

Knoxville, Tennessee

BUILDING TYPE 1 - SECOND FLOOR PLAN

Scale: 1/8" = 1-0"

1. All dawings are to be conditionable with all alls information by owner and contactor, and applicable codes: 3. Previous Architecture, P.A. is not responsible for contracted violations from these drawings unless of the Second Floor Plans

6. Copyright 2017 - P.A. Morror, Architecture, P.A. I and responsible for contracted with those plans in the second contraction of the second contraction of

|       |                                                                                                                                                                                                                                                                                                                                                                                                                                                                                                                                                                                                                                                                                                                                                                                                                                                                                                                                                                                                                                                                                                                                                                                                                                                                                                                                                                                                                                                                                                                                                                                                                                                                                                                                                                                                                                                                                                                                                                                                                                                                                                                               | SHEET TITLE:                          |
|-------|-------------------------------------------------------------------------------------------------------------------------------------------------------------------------------------------------------------------------------------------------------------------------------------------------------------------------------------------------------------------------------------------------------------------------------------------------------------------------------------------------------------------------------------------------------------------------------------------------------------------------------------------------------------------------------------------------------------------------------------------------------------------------------------------------------------------------------------------------------------------------------------------------------------------------------------------------------------------------------------------------------------------------------------------------------------------------------------------------------------------------------------------------------------------------------------------------------------------------------------------------------------------------------------------------------------------------------------------------------------------------------------------------------------------------------------------------------------------------------------------------------------------------------------------------------------------------------------------------------------------------------------------------------------------------------------------------------------------------------------------------------------------------------------------------------------------------------------------------------------------------------------------------------------------------------------------------------------------------------------------------------------------------------------------------------------------------------------------------------------------------------|---------------------------------------|
|       |                                                                                                                                                                                                                                                                                                                                                                                                                                                                                                                                                                                                                                                                                                                                                                                                                                                                                                                                                                                                                                                                                                                                                                                                                                                                                                                                                                                                                                                                                                                                                                                                                                                                                                                                                                                                                                                                                                                                                                                                                                                                                                                               | Building Type 1 -<br>Third Floor Plan |
| 1     | BUILDING TYPE 1 - THIRD FLOOR PLAN                                                                                                                                                                                                                                                                                                                                                                                                                                                                                                                                                                                                                                                                                                                                                                                                                                                                                                                                                                                                                                                                                                                                                                                                                                                                                                                                                                                                                                                                                                                                                                                                                                                                                                                                                                                                                                                                                                                                                                                                                                                                                            | SHEET NUMBER:                         |
| '     | Scale: 1/6" = 1'-0"                                                                                                                                                                                                                                                                                                                                                                                                                                                                                                                                                                                                                                                                                                                                                                                                                                                                                                                                                                                                                                                                                                                                                                                                                                                                                                                                                                                                                                                                                                                                                                                                                                                                                                                                                                                                                                                                                                                                                                                                                                                                                                           | 1 1111                                |
| 2. Co | durings are to be coordinated with all the information by owner and contractor, and applicable codes. 3. Planators Architecture, P.A. retains ownership of all of designs depicted and implied breein.  5. Planators and production of the production | AI.IZ                                 |