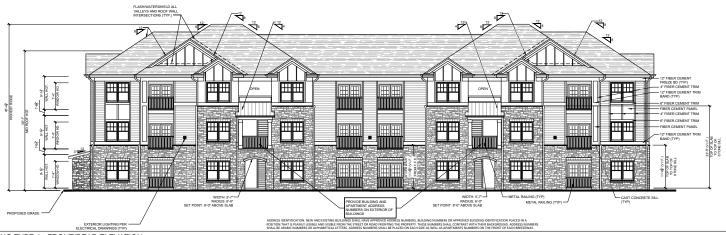

#### TTCDA 875 Cornerstone Drive Site Lighting Waiver Request

**Alan Grissom** <agrissom@cannon-cannon.com>
To: Michelle Portier <michelle.portier@knoxplanning.org>

Fri, Jan 29, 2021 at 11:53 AM

Mrs. Portier,

Site Lighting: A waiver is requested for Section 1.8.5(c), maximum intensity of lighting for paths and sidewalks. Due to the placement of parking lot light poles, the resulting maximum lighting intensity on portions of sidewalks near each parking lot light is 1.5 footcandles. The maximum intensity of lighting allowed by TTCDA for paths and sidewalks is 1.0 footcandles. The increase in lighting to these areas will provide additional light on pedestrian pathways to minimize trip hazards as well as additional security.