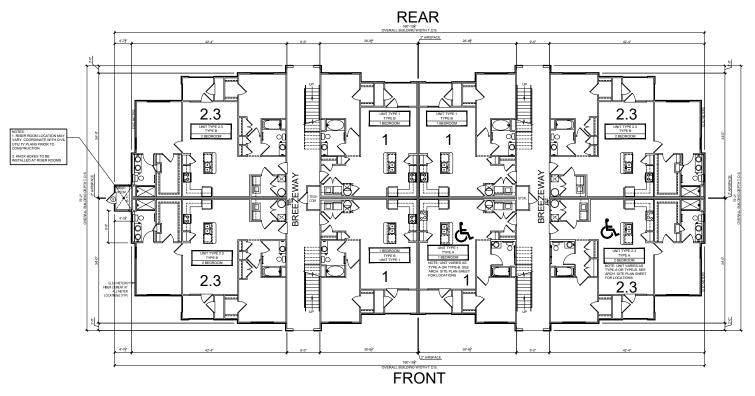

  2) The development consists of 216 dwelling units distributed between 9 buildings. 216 dwelling
- units over 12.35 acres yields a density of 17.49 du/ac.
- 3) Apartment buildings are to be three stories and will located around the perimeter of the site and in the middle surrounding the clubhouse and pool area. There will be a total of 72 one-bedroom units and 144 two- or three-bedroom units. An amenity area including a clubhouse and pool area is centrally located within the complex. A dog park is proposed for the northwest corner of the site next to the soccer fields. A dumpster enclosure is proposed on the west side of the site.
- 4) The development will also require review and approval by the Planning Commission, and is scheduled to be heard on the March 11, 2021 Planning Commission agenda.
- 5) The property was rezoned to OB (Office, Medical, and Related Services) / TO (Technology Overlay) by Knox County Commission on December 21, 2020. The OB zoning district allows multidwelling development with a density less than 24 du/ac as a use on review.
- 6) The property has frontage on Cornerstone Drive and Murdock Drive, and has access from both roads. Murdock Drive is a minor arterial that becomes Dutchtown Road and has direct access to Pellissippi Parkway approximately ¾ mile to the northeast.
- 7) Canon & Canon prepared a Traffic Impact Study (TIS) for Cornerstone Apartments, the last revision of which was on February 24, 2021. The following improvements are recommended to

Knoxville, Tennessee

BUILDING TYPE 1 - FIRST FLOOR PLAN
Scale: 1/6" = 1'-0"
Scale: 1/6" = 1'-0"

1. All dawnips are to be coordinated with all alls information by owner and contactor, and applicable codes. 3. Planeous Architecture, P.A. is not responsible for constructed variations from the information depicted.