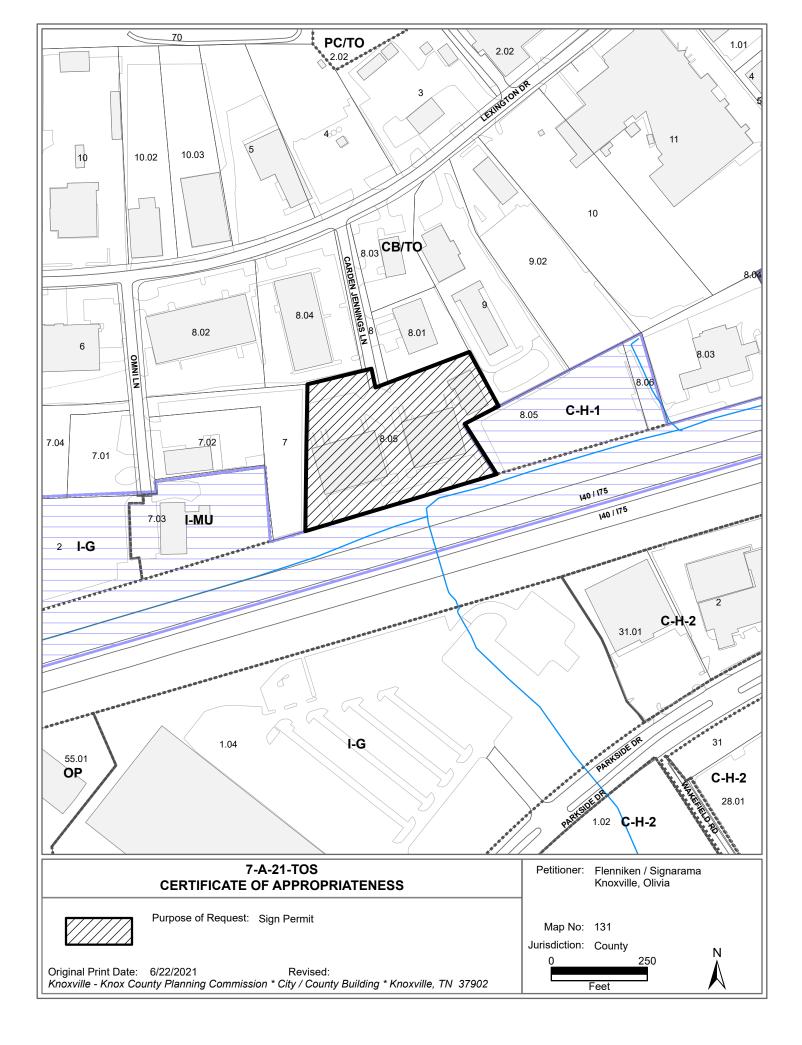

### **Report of Staff Recommendation**

File No.: 7-A-21-TOS

| Applicant:<br>Request:               | OLIVIA FLENNIKEN / SIGNARAMA KNOXVILLE<br>SIGN PERMIT                                                                                                                                                                                                                                                                                                                                                                                                                                                                                                                                                                                                                                                                                                                                                                                                                                                                                                                                                                                                                  |  |  |  |
|--------------------------------------|------------------------------------------------------------------------------------------------------------------------------------------------------------------------------------------------------------------------------------------------------------------------------------------------------------------------------------------------------------------------------------------------------------------------------------------------------------------------------------------------------------------------------------------------------------------------------------------------------------------------------------------------------------------------------------------------------------------------------------------------------------------------------------------------------------------------------------------------------------------------------------------------------------------------------------------------------------------------------------------------------------------------------------------------------------------------|--|--|--|
| Meeting Date:                        | 7/6/2021                                                                                                                                                                                                                                                                                                                                                                                                                                                                                                                                                                                                                                                                                                                                                                                                                                                                                                                                                                                                                                                               |  |  |  |
| Address:                             | 510 Carden Jennings Ln.                                                                                                                                                                                                                                                                                                                                                                                                                                                                                                                                                                                                                                                                                                                                                                                                                                                                                                                                                                                                                                                |  |  |  |
| Map/Parcel Number:                   | 131 G A 00805                                                                                                                                                                                                                                                                                                                                                                                                                                                                                                                                                                                                                                                                                                                                                                                                                                                                                                                                                                                                                                                          |  |  |  |
| Location:                            | The southern terminus point of Carden Jennings Lane, south of Lexington Drive north of Pellissippi Parkway                                                                                                                                                                                                                                                                                                                                                                                                                                                                                                                                                                                                                                                                                                                                                                                                                                                                                                                                                             |  |  |  |
| Existing Zoning:                     | CB (Business and Manufacturing) / TO (Technology Overlay)                                                                                                                                                                                                                                                                                                                                                                                                                                                                                                                                                                                                                                                                                                                                                                                                                                                                                                                                                                                                              |  |  |  |
| Proposed Zoning:                     | N/A                                                                                                                                                                                                                                                                                                                                                                                                                                                                                                                                                                                                                                                                                                                                                                                                                                                                                                                                                                                                                                                                    |  |  |  |
| Existing Land Use:                   | Office buildings                                                                                                                                                                                                                                                                                                                                                                                                                                                                                                                                                                                                                                                                                                                                                                                                                                                                                                                                                                                                                                                       |  |  |  |
| Proposed Land Use:                   | Retail/showroom                                                                                                                                                                                                                                                                                                                                                                                                                                                                                                                                                                                                                                                                                                                                                                                                                                                                                                                                                                                                                                                        |  |  |  |
| Appx. Size of Tract:                 | 3.66 acres                                                                                                                                                                                                                                                                                                                                                                                                                                                                                                                                                                                                                                                                                                                                                                                                                                                                                                                                                                                                                                                             |  |  |  |
| Accessibility:                       | Carden Jennings Lane is a local road with a 26-ft pavement width within a 57-ft right-of-way.                                                                                                                                                                                                                                                                                                                                                                                                                                                                                                                                                                                                                                                                                                                                                                                                                                                                                                                                                                          |  |  |  |
| Surrounding Zoning<br>and Land Uses: | North: CB (Business and Manufacturing) / TO (Technology Overlay) - Office buildings and office-<br>warehouses                                                                                                                                                                                                                                                                                                                                                                                                                                                                                                                                                                                                                                                                                                                                                                                                                                                                                                                                                          |  |  |  |
|                                      | South: Pellissippi Parkway right-of-way                                                                                                                                                                                                                                                                                                                                                                                                                                                                                                                                                                                                                                                                                                                                                                                                                                                                                                                                                                                                                                |  |  |  |
|                                      | East: C-H-1 (Highway Commercial) / TO (Technology Overlay) and CB (Business and Manufacturing) / TO (Technology Overlay) - Outdoor storage                                                                                                                                                                                                                                                                                                                                                                                                                                                                                                                                                                                                                                                                                                                                                                                                                                                                                                                             |  |  |  |
|                                      | West: CB (Business and Manufacturing) / TO (Technology Overlay) - Vacant land and an office warehouse                                                                                                                                                                                                                                                                                                                                                                                                                                                                                                                                                                                                                                                                                                                                                                                                                                                                                                                                                                  |  |  |  |
| Comments:                            | <ol> <li>1) This is a request for a new building sign for American Concrete Concepts, an office/showroom<br/>located in a small office building at the end of Carden Jennings Lane, south of Kingston Pike and<br/>abutting Pellissippi Parkway at the rear of the property.</li> <li>2) The site has three buildings. This business is located in the building in the northeast corner of<br/>the site.</li> <li>3) The sign will be located above the awning towards the outer corner of the west side of the<br/>façade facing Carden Jennings Lane.</li> <li>4) The sign will be white with the logo and name of the business in two shades of blue, meeting<br/>the maximum number of colors that can be used on a sign.</li> <li>5) The linear building frontage for the business is 25 ft, so a building sign of up to 25 sq ft would<br/>be allowed. The proposed sign will occupy 24 sq ft.</li> <li>6) The sign will be composed of aluminum composite material with a vinyl overlay in a matte<br/>finish.</li> <li>7) The sign will not be lit.</li> </ol> |  |  |  |
| Design Guideline<br>Conformity:      | This request is in compliance with the TTCDA Design Guidelines.                                                                                                                                                                                                                                                                                                                                                                                                                                                                                                                                                                                                                                                                                                                                                                                                                                                                                                                                                                                                        |  |  |  |
| Waivers and Variances<br>Requested:  | N/A                                                                                                                                                                                                                                                                                                                                                                                                                                                                                                                                                                                                                                                                                                                                                                                                                                                                                                                                                                                                                                                                    |  |  |  |