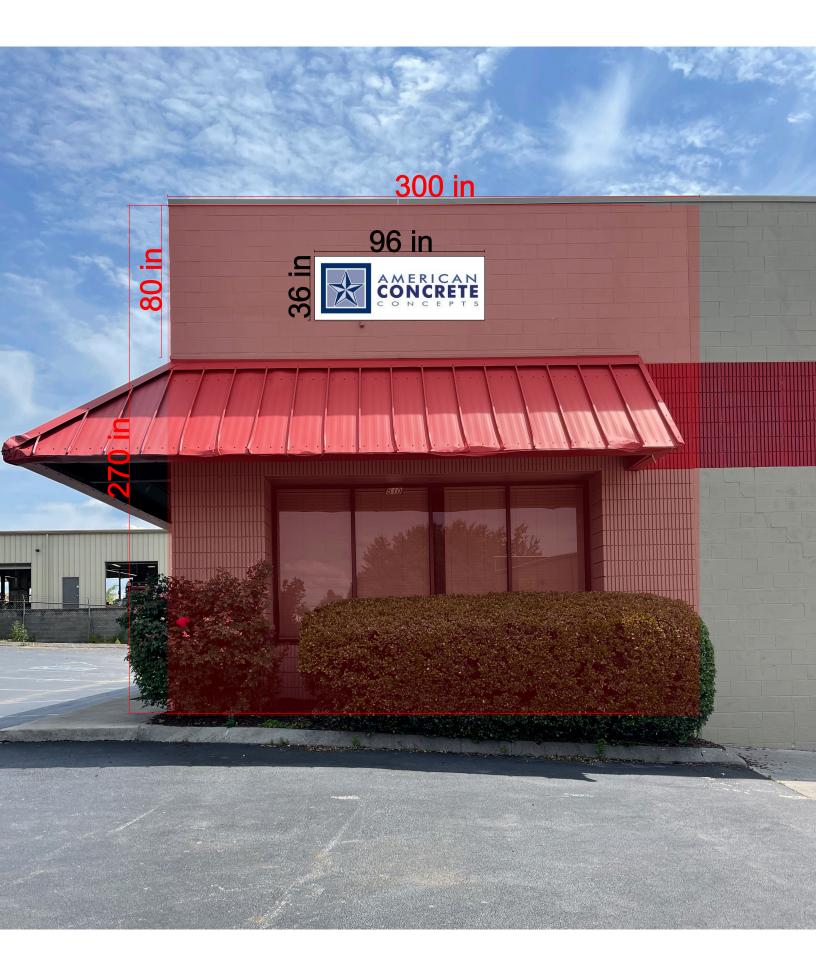

### **Report of Staff Recommendation**

File No.: 7-A-21-TOS

| Applicant:<br>Request:               | OLIVIA FLENNIKEN / SIGNARAMA KNOXVILLE<br>SIGN PERMIT                                                                                                                                                                                                                                                                                                                                                                                                                                                                                                                                                                                                                                                                                                                                                                                                                                                                                                                                                                                                                  |  |  |  |
|--------------------------------------|------------------------------------------------------------------------------------------------------------------------------------------------------------------------------------------------------------------------------------------------------------------------------------------------------------------------------------------------------------------------------------------------------------------------------------------------------------------------------------------------------------------------------------------------------------------------------------------------------------------------------------------------------------------------------------------------------------------------------------------------------------------------------------------------------------------------------------------------------------------------------------------------------------------------------------------------------------------------------------------------------------------------------------------------------------------------|--|--|--|
| Meeting Date:                        | 7/6/2021                                                                                                                                                                                                                                                                                                                                                                                                                                                                                                                                                                                                                                                                                                                                                                                                                                                                                                                                                                                                                                                               |  |  |  |
| Address:                             | 510 Carden Jennings Ln.                                                                                                                                                                                                                                                                                                                                                                                                                                                                                                                                                                                                                                                                                                                                                                                                                                                                                                                                                                                                                                                |  |  |  |
| Map/Parcel Number:                   | 131 G A 00805                                                                                                                                                                                                                                                                                                                                                                                                                                                                                                                                                                                                                                                                                                                                                                                                                                                                                                                                                                                                                                                          |  |  |  |
| Location:                            | The southern terminus point of Carden Jennings Lane, south of Lexington Drive north of Pellissippi Parkway                                                                                                                                                                                                                                                                                                                                                                                                                                                                                                                                                                                                                                                                                                                                                                                                                                                                                                                                                             |  |  |  |
| Existing Zoning:                     | CB (Business and Manufacturing) / TO (Technology Overlay)                                                                                                                                                                                                                                                                                                                                                                                                                                                                                                                                                                                                                                                                                                                                                                                                                                                                                                                                                                                                              |  |  |  |
| Proposed Zoning:                     | N/A                                                                                                                                                                                                                                                                                                                                                                                                                                                                                                                                                                                                                                                                                                                                                                                                                                                                                                                                                                                                                                                                    |  |  |  |
| Existing Land Use:                   | Office buildings                                                                                                                                                                                                                                                                                                                                                                                                                                                                                                                                                                                                                                                                                                                                                                                                                                                                                                                                                                                                                                                       |  |  |  |
| Proposed Land Use:                   | Retail/showroom                                                                                                                                                                                                                                                                                                                                                                                                                                                                                                                                                                                                                                                                                                                                                                                                                                                                                                                                                                                                                                                        |  |  |  |
| Appx. Size of Tract:                 | 3.66 acres                                                                                                                                                                                                                                                                                                                                                                                                                                                                                                                                                                                                                                                                                                                                                                                                                                                                                                                                                                                                                                                             |  |  |  |
| Accessibility:                       | Carden Jennings Lane is a local road with a 26-ft pavement width within a 57-ft right-of-way.                                                                                                                                                                                                                                                                                                                                                                                                                                                                                                                                                                                                                                                                                                                                                                                                                                                                                                                                                                          |  |  |  |
| Surrounding Zoning<br>and Land Uses: | North: CB (Business and Manufacturing) / TO (Technology Overlay) - Office buildings and office-<br>warehouses                                                                                                                                                                                                                                                                                                                                                                                                                                                                                                                                                                                                                                                                                                                                                                                                                                                                                                                                                          |  |  |  |
|                                      | South: Pellissippi Parkway right-of-way                                                                                                                                                                                                                                                                                                                                                                                                                                                                                                                                                                                                                                                                                                                                                                                                                                                                                                                                                                                                                                |  |  |  |
|                                      | East: C-H-1 (Highway Commercial) / TO (Technology Overlay) and CB (Business and Manufacturing) / TO (Technology Overlay) - Outdoor storage                                                                                                                                                                                                                                                                                                                                                                                                                                                                                                                                                                                                                                                                                                                                                                                                                                                                                                                             |  |  |  |
|                                      | West: CB (Business and Manufacturing) / TO (Technology Overlay) - Vacant land and an office warehouse                                                                                                                                                                                                                                                                                                                                                                                                                                                                                                                                                                                                                                                                                                                                                                                                                                                                                                                                                                  |  |  |  |
| Comments:                            | <ol> <li>1) This is a request for a new building sign for American Concrete Concepts, an office/showroom<br/>located in a small office building at the end of Carden Jennings Lane, south of Kingston Pike and<br/>abutting Pellissippi Parkway at the rear of the property.</li> <li>2) The site has three buildings. This business is located in the building in the northeast corner of<br/>the site.</li> <li>3) The sign will be located above the awning towards the outer corner of the west side of the<br/>façade facing Carden Jennings Lane.</li> <li>4) The sign will be white with the logo and name of the business in two shades of blue, meeting<br/>the maximum number of colors that can be used on a sign.</li> <li>5) The linear building frontage for the business is 25 ft, so a building sign of up to 25 sq ft would<br/>be allowed. The proposed sign will occupy 24 sq ft.</li> <li>6) The sign will be composed of aluminum composite material with a vinyl overlay in a matte<br/>finish.</li> <li>7) The sign will not be lit.</li> </ol> |  |  |  |
| Design Guideline<br>Conformity:      | This request is in compliance with the TTCDA Design Guidelines.                                                                                                                                                                                                                                                                                                                                                                                                                                                                                                                                                                                                                                                                                                                                                                                                                                                                                                                                                                                                        |  |  |  |
| Waivers and Variances<br>Requested:  | N/A                                                                                                                                                                                                                                                                                                                                                                                                                                                                                                                                                                                                                                                                                                                                                                                                                                                                                                                                                                                                                                                                    |  |  |  |

#### **TTCDA Application**

**Olivia Flenniken** <oflenniken@signarama-knoxvillesw.com> To: Michelle Portier <michelle.portier@knoxplanning.org> Mon, Jun 14, 2021 at 4:24 PM

Hello Michelle,

Please see the attached sign application with the second page signed by the property owner. Please also see the sign plans showing the dimensions of the signage and building frontage. Also note that this sign will be made of an aluminum composite material for permanent signage as well as a vinyl overlay in a matte finish.