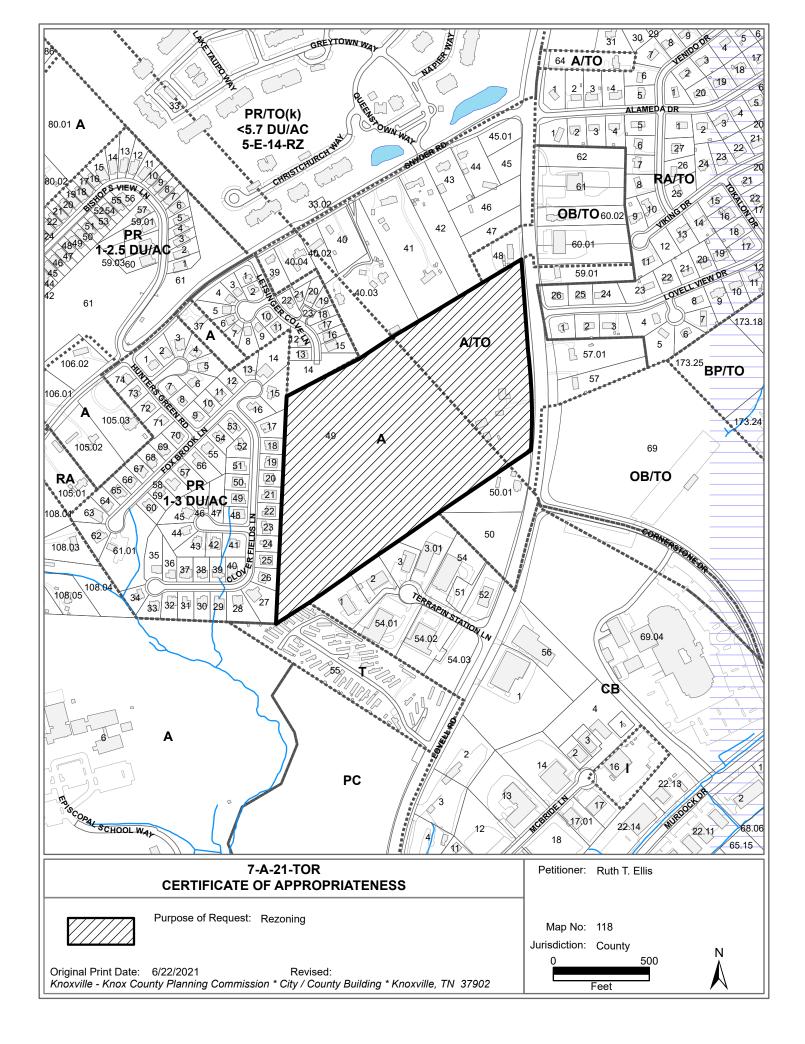

## **Report of Staff Recommendation**

File No.: 7-A-21-TOR

| Applicant:                           | RUTH T. ELLIS                                                                                                                                                                                                                                                                                                                                                                                                                                     |  |  |  |
|--------------------------------------|---------------------------------------------------------------------------------------------------------------------------------------------------------------------------------------------------------------------------------------------------------------------------------------------------------------------------------------------------------------------------------------------------------------------------------------------------|--|--|--|
| Request:                             | REZONING                                                                                                                                                                                                                                                                                                                                                                                                                                          |  |  |  |
| Meeting Date:                        | 7/6/2021                                                                                                                                                                                                                                                                                                                                                                                                                                          |  |  |  |
| Address:                             | 1033 Lovell Rd.                                                                                                                                                                                                                                                                                                                                                                                                                                   |  |  |  |
| Map/Parcel Number:                   | 118 049                                                                                                                                                                                                                                                                                                                                                                                                                                           |  |  |  |
| Location:                            | Northwest side of Lovell Road, north of Terrapin Station Lane                                                                                                                                                                                                                                                                                                                                                                                     |  |  |  |
| Existing Zoning:                     | A (Agriculture) and A (Agriculture) / TO (Technology Overlay)                                                                                                                                                                                                                                                                                                                                                                                     |  |  |  |
| Proposed Zoning:                     | Office (Office) & OB (Office, Medical, and Related Services) & TO (Technology Overlay)                                                                                                                                                                                                                                                                                                                                                            |  |  |  |
| Existing Land Use:                   | Agriculture/forestry/vacant                                                                                                                                                                                                                                                                                                                                                                                                                       |  |  |  |
| Proposed Land Use:                   | None identified at this time                                                                                                                                                                                                                                                                                                                                                                                                                      |  |  |  |
| Appx. Size of Tract:                 | 31.8 acres                                                                                                                                                                                                                                                                                                                                                                                                                                        |  |  |  |
| Accessibility:                       | Access is via Lovell Road, a minor arterial owned by TDOT, with a pavement width of 82-feet within a right-of-way width of 100-ft.                                                                                                                                                                                                                                                                                                                |  |  |  |
| Surrounding Zoning<br>and Land Uses: | North: A (Agriculture) / TO (Technology Overlay) - Rural residential, Office                                                                                                                                                                                                                                                                                                                                                                      |  |  |  |
|                                      | South: A (Agriculture) / TO (Technology Overlay) - Single family residential                                                                                                                                                                                                                                                                                                                                                                      |  |  |  |
|                                      | East: A (Agriculture) / TO (Technology Overlay) and OB (Office, Medical and Related Services)<br>/ TO (Technology Overlay) - Single family residential, public park                                                                                                                                                                                                                                                                               |  |  |  |
|                                      | West: A (Agriculture) / PR (Planned Residential) - Single family residential, multi-family residential                                                                                                                                                                                                                                                                                                                                            |  |  |  |
| Comments:                            | The OB/TO zoning is consistent with the sector plan designation of O (Office) & HP (Hillside Protection). The OB/TO zoning will require a Certificate of Appropriateness approval by the TTCDA Board if the use is a use other than single family residential and/or duplexes.                                                                                                                                                                    |  |  |  |
|                                      | The impact to the street system will be addressed through the review of a Transportation Impact<br>Analysis (TIA), if one is warranted. This will be required to be submitted as part of the use on<br>review development plan package, but only if more than 750 daily trips are generated through<br>the proposed development. Any recommendations from a TIA, if one is required, will need to be<br>included on the final plans for the site. |  |  |  |
| Design Guideline<br>Conformity:      | N/A                                                                                                                                                                                                                                                                                                                                                                                                                                               |  |  |  |
| Waivers and Variances<br>Requested:  |                                                                                                                                                                                                                                                                                                                                                                                                                                                   |  |  |  |

## Staff Recommendation:

Approve the Certificate of Appropriateness for a rezoning to OB (Office, Medical & Related Services) / TO (Technology Overlay) for the  $\pm$  9.6 acres within the TO (Technology Overlay) zone.