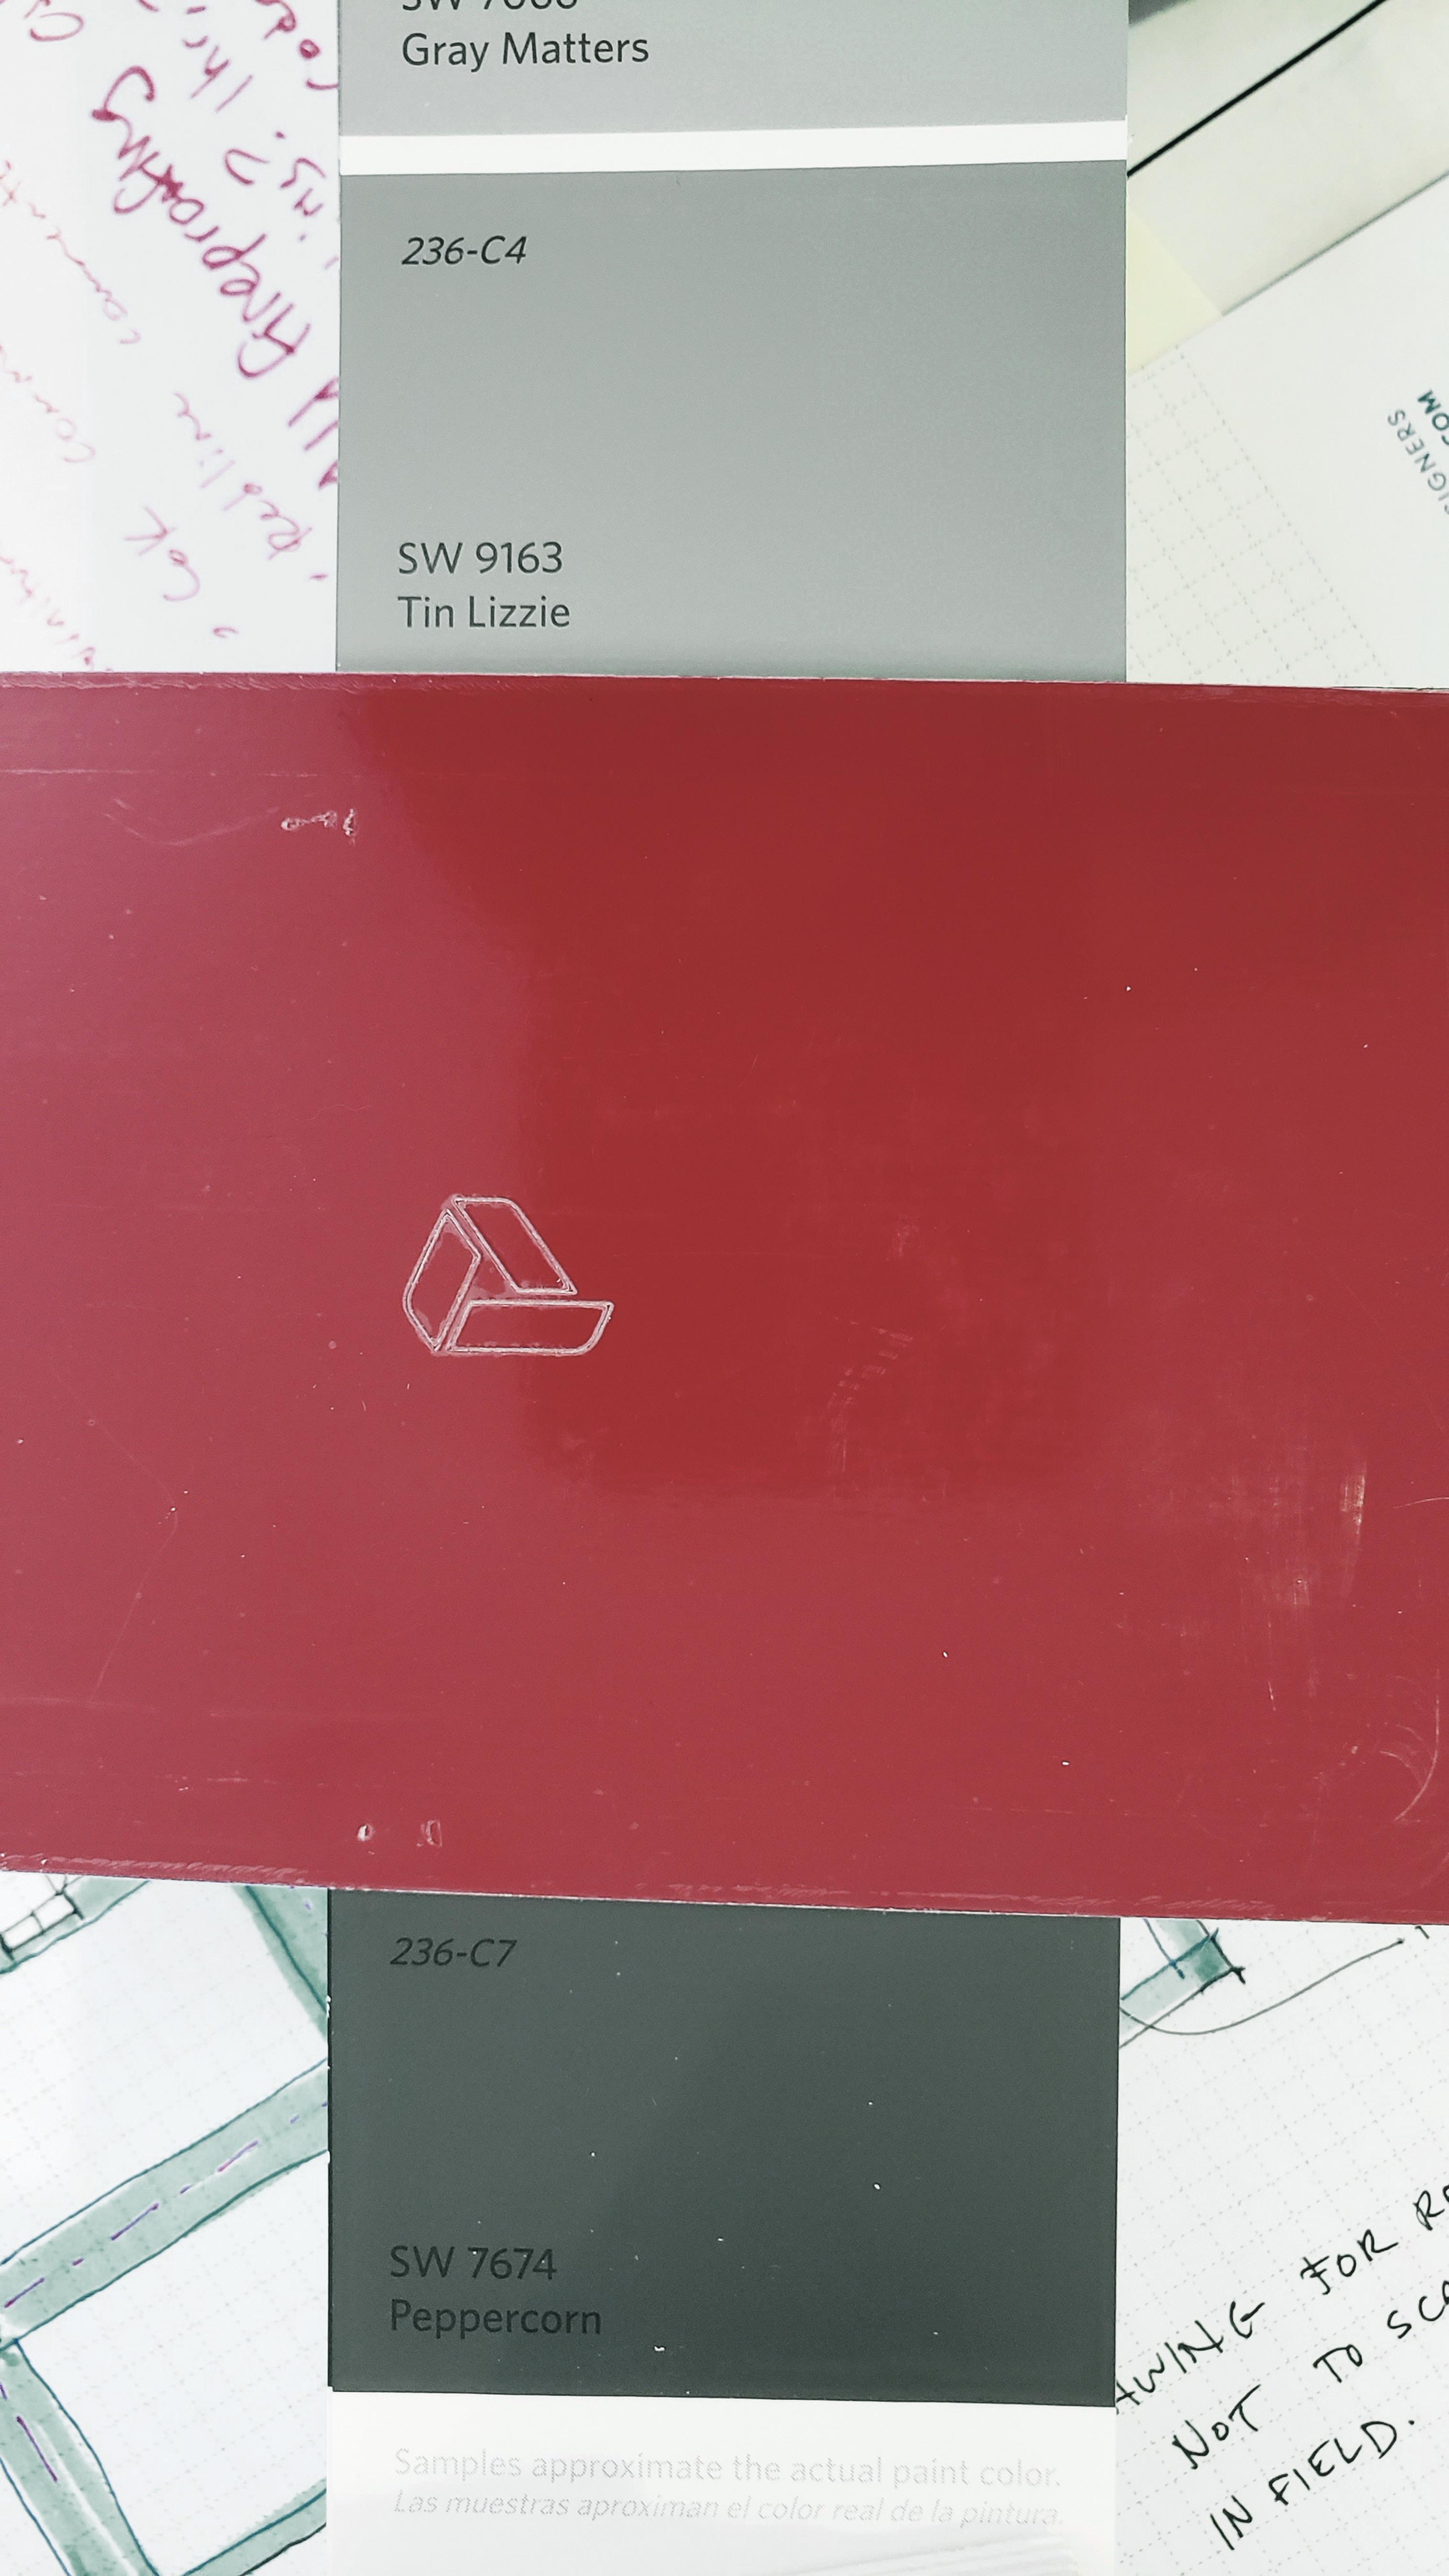

#### **Comments:**

- 1) This is a request for a 337 square foot mechanical building to replace the existing mobile office building on the site. The proposed building is smaller than the existing 951 square foot mobile building.
- 2) The building would feature concrete masonry walls with a standing seam metal roof. While concrete masonry is a discouraged material within TTCDA, it is acceptable for a small mechanical building. Landscaping with small ornamental trees and plants is proposed along the front façade that faces inward and the side façade that faces the right-of-way. The plantings would limit visibility of the concrete block from the right-of-way.
- 3) Due to the building's small size, it is not necessary to apply requirements regarding variation of material or building plane.
- 4) The proposed structure is just under 13 ft tall, which meets TTCDA Guidelines.
- 5) The site meets the ground area coverage, floor area ratio, and impervious area ratio requirements.
- 6) The landscaping plan is in compliance with TTCDA Guidelines.
- 7) No lighting is currently proposed for the site, but the applicant is likely to propose lighting in the near future. Any proposed lighting would require a lighting plan in compliance with TTCDA Guidelines and TTCDA approval. This may be an administrative review depending on the complexity of the lighting plans.
- 8) The existing access point is to be retained and meets the County's access requirements. (Dutchtown Road and Lexington Drive are County roads, while the property is located in the City of Knoxville.)
- 9) The property is zoned I-G (General Industrial) / TO (Technology Overlay), which allows