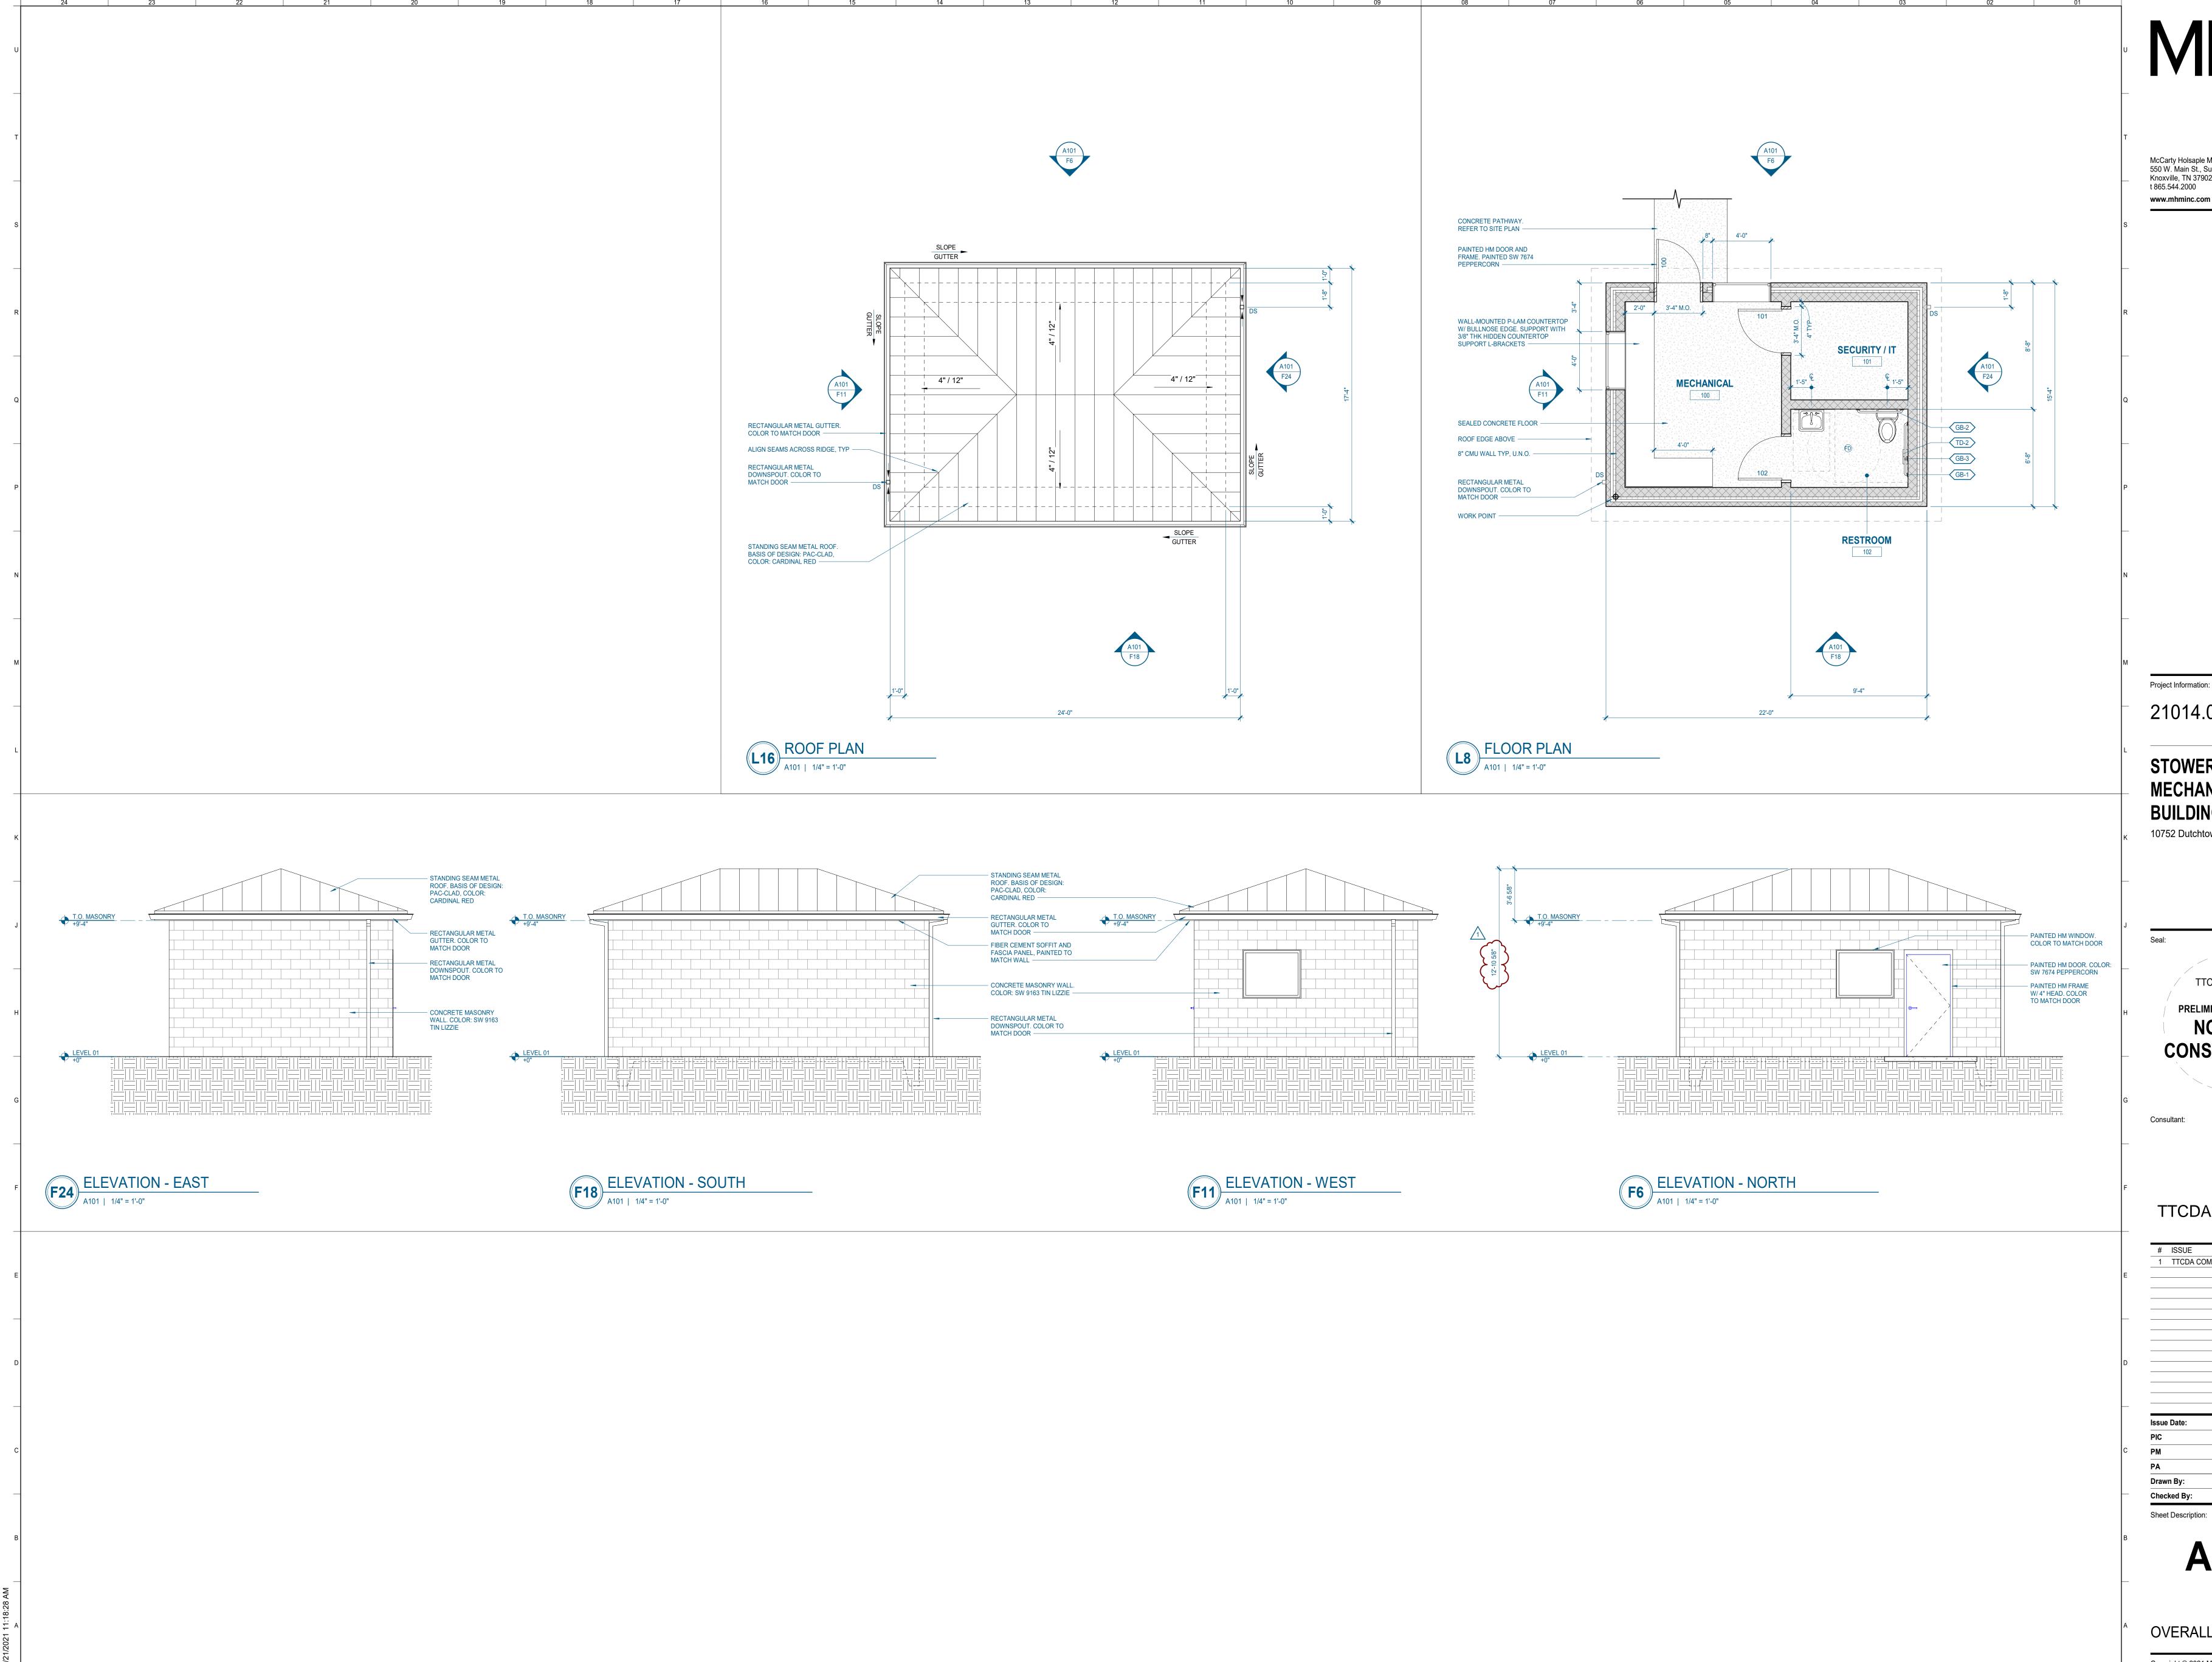

#### **Comments:**

- 1) This is a request for a 337 square foot mechanical building to replace the existing mobile office building on the site. The proposed building is smaller than the existing 951 square foot mobile building.
- 2) The building would feature concrete masonry walls with a standing seam metal roof. While concrete masonry is a discouraged material within TTCDA, it is acceptable for a small mechanical building. Landscaping with small ornamental trees and plants is proposed along the front façade that faces inward and the side façade that faces the right-of-way. The plantings would limit visibility of the concrete block from the right-of-way.
- 3) Due to the building's small size, it is not necessary to apply requirements regarding variation of material or building plane.
- 4) The proposed structure is just under 13 ft tall, which meets TTCDA Guidelines.
- 5) The site meets the ground area coverage, floor area ratio, and impervious area ratio requirements.
- 6) The landscaping plan is in compliance with TTCDA Guidelines.
- 7) No lighting is currently proposed for the site, but the applicant is likely to propose lighting in the near future. Any proposed lighting would require a lighting plan in compliance with TTCDA Guidelines and TTCDA approval. This may be an administrative review depending on the complexity of the lighting plans.
- 8) The existing access point is to be retained and meets the County's access requirements. (Dutchtown Road and Lexington Drive are County roads, while the property is located in the City of Knoxville.)
- 9) The property is zoned I-G (General Industrial) / TO (Technology Overlay), which allows