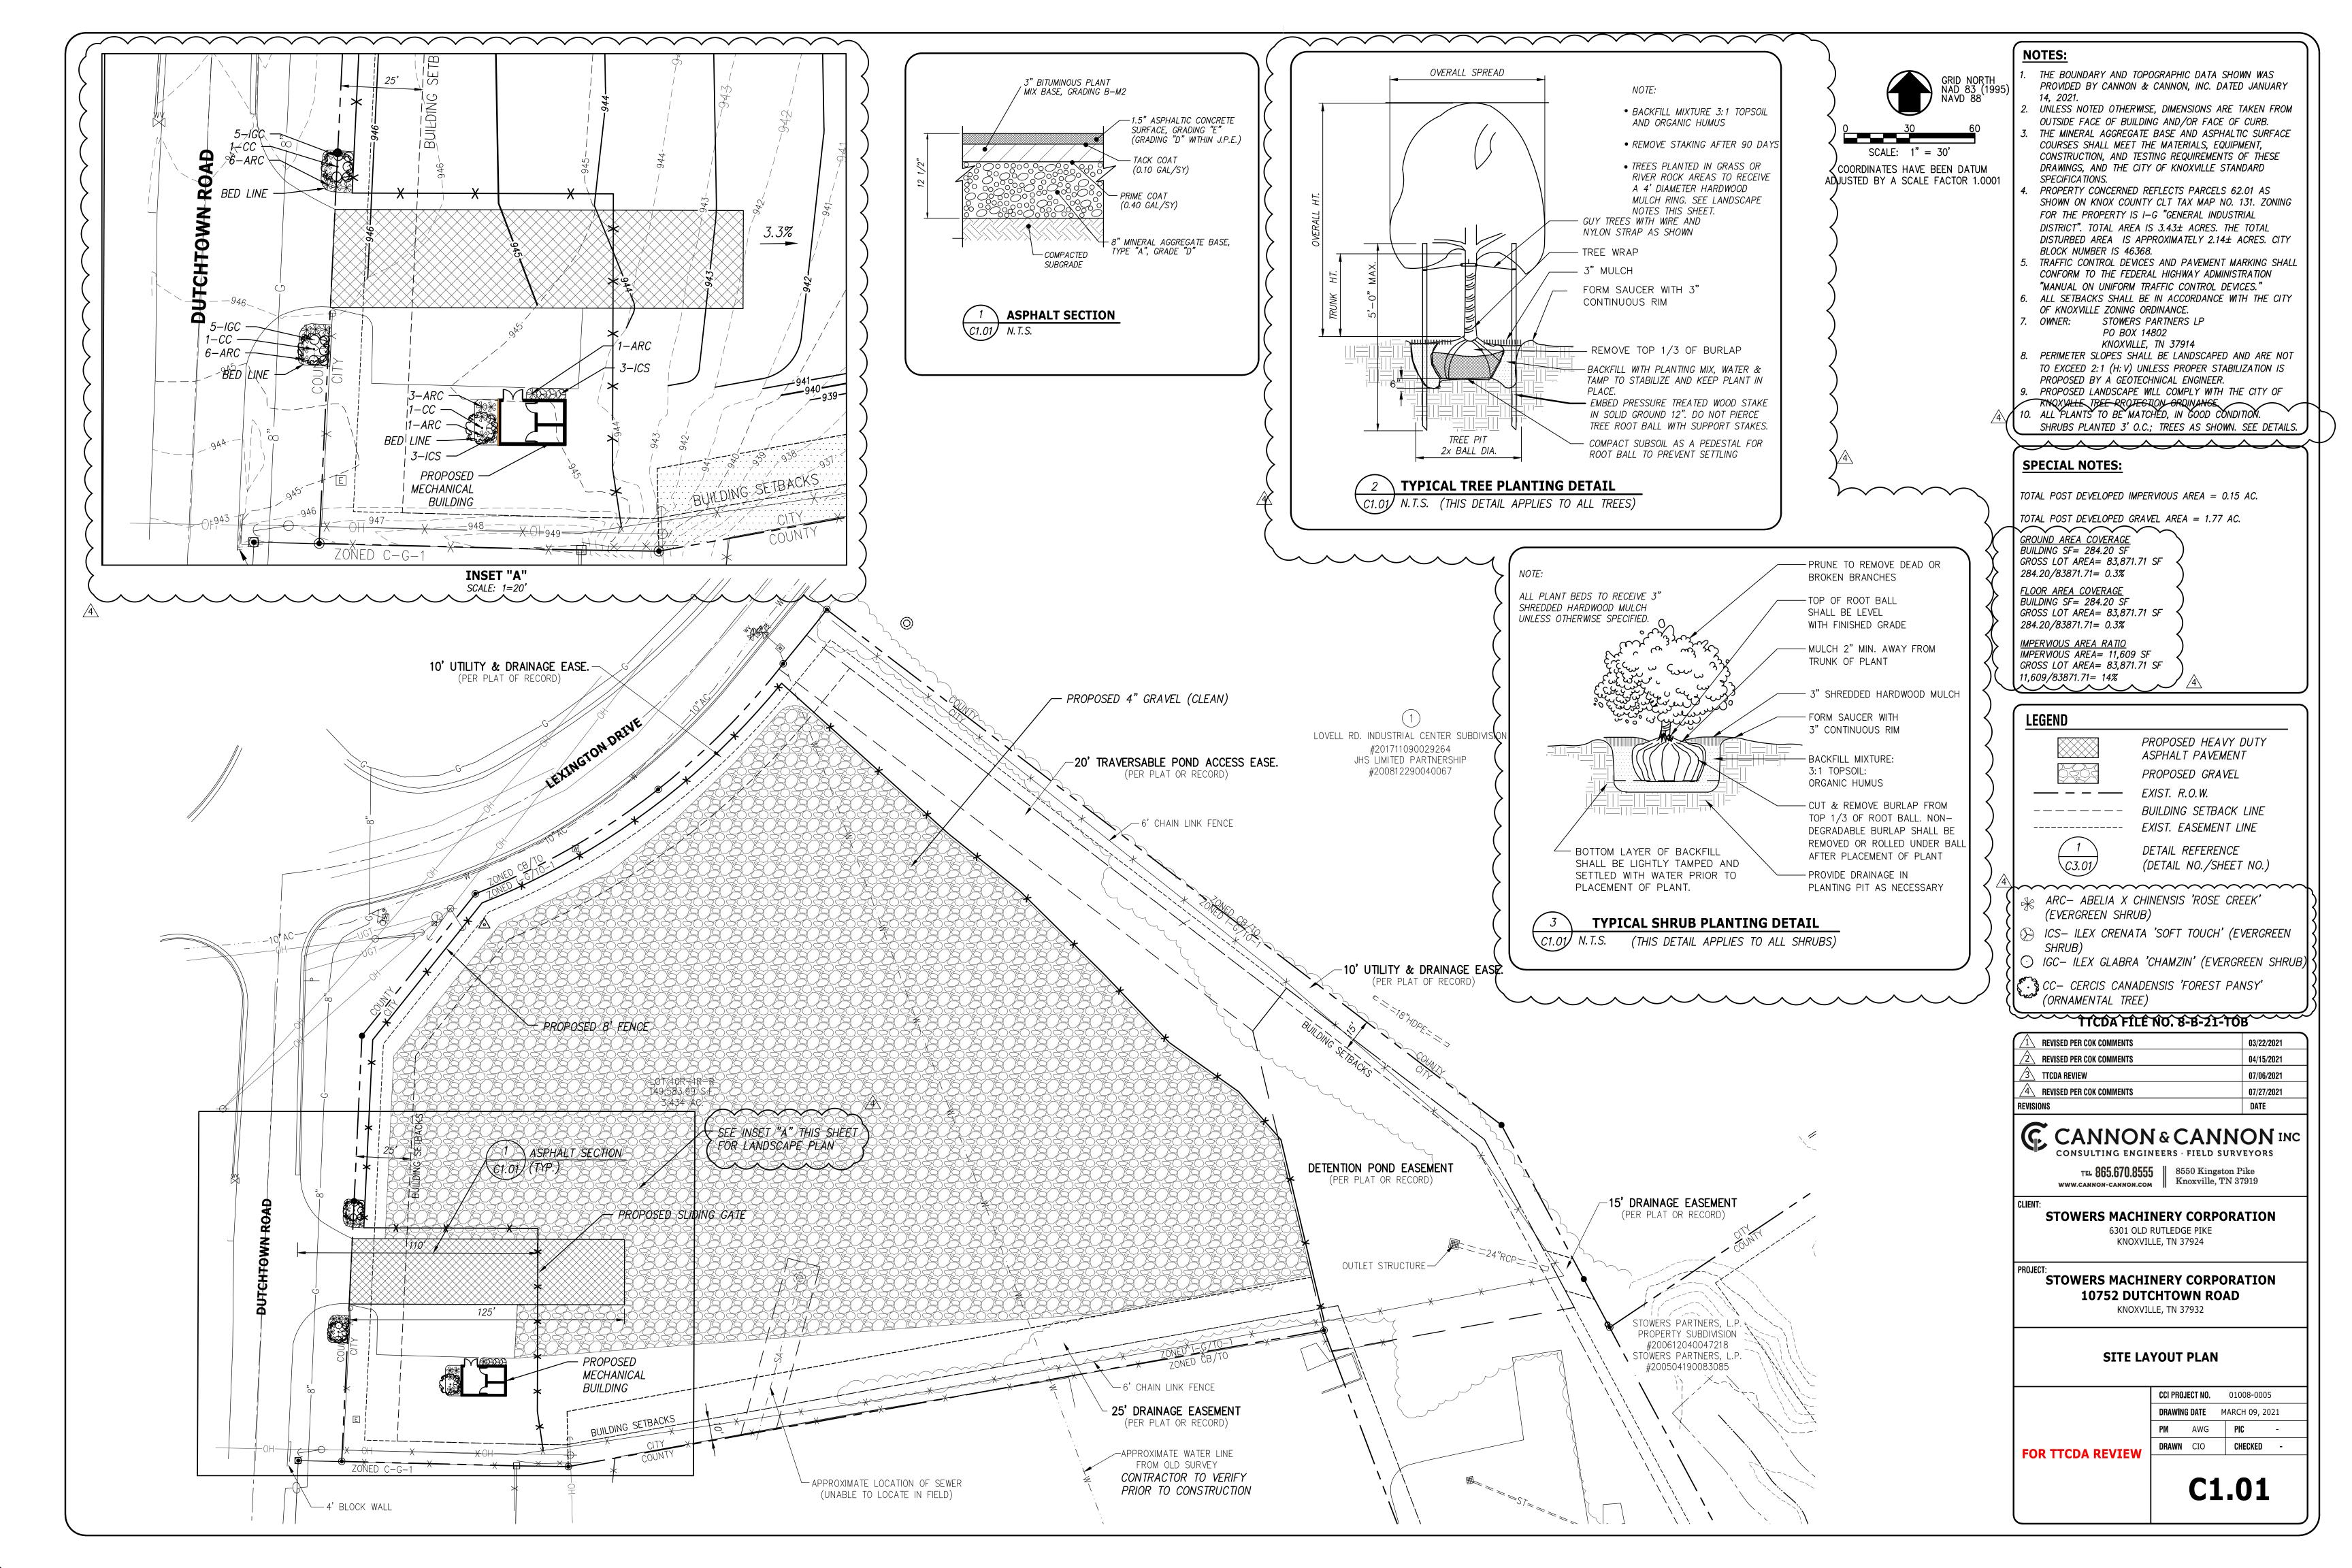

**Appx. Size of Tract:** 3.43 acres

**Accessibility:** The site is accessed from Dutchtown Road, which is classified as a local road at this location.

Dutchtown Road has a pavement width of 26 ft inside a 70-ft right-of-way.

#### **Comments:**

- 1) This is a request for a 337 square foot mechanical building to replace the existing mobile office building on the site. The proposed building is smaller than the existing 951 square foot mobile building.
- 2) The building would feature concrete masonry walls with a standing seam metal roof. While concrete masonry is a discouraged material within TTCDA, it is acceptable for a small mechanical building. Landscaping with small ornamental trees and plants is proposed along the front façade that faces inward and the side façade that faces the right-of-way. The plantings would limit visibility of the concrete block from the right-of-way.
- 3) Due to the building's small size, it is not necessary to apply requirements regarding variation of material or building plane.
- 4) The proposed structure is just under 13 ft tall, which meets TTCDA Guidelines.
- 5) The site meets the ground area coverage, floor area ratio, and impervious area ratio requirements.
- 6) The landscaping plan is in compliance with TTCDA Guidelines.
- 7) No lighting is currently proposed for the site, but the applicant is likely to propose lighting in the near future. Any proposed lighting would require a lighting plan in compliance with TTCDA Guidelines and TTCDA approval. This may be an administrative review depending on the complexity of the lighting plans.
- 8) The existing access point is to be retained and meets the County's access requirements. (Dutchtown Road and Lexington Drive are County roads, while the property is located in the City of Knoxville.)
- 9) The property is zoned I-G (General Industrial) / TO (Technology Overlay), which allows

- 10) The grading plan and a general site plan proposing to regrade and resurface the lot while retaining a mobile office building were approved administratively by staff in April 2021 (4-A-21-TOA). The graded and graveled area has not changed since that approval. The approval also included a review of the existing detention basin by the City of Knoxville Engineering Department.
- 11) For the administrative approval in April 2021, the City's Plans Review and Inspections Department determined that the use "outdoor storage of machinery and equipment " did not require parking spaces. Since the new building would not be staffed by employees but would house mechanical equipment for the site, the use remains the same and no formal parking spaces would be required.
- 12) There is no signage proposed with this submittal. Any signage would require TTCDA approval as a separate application.