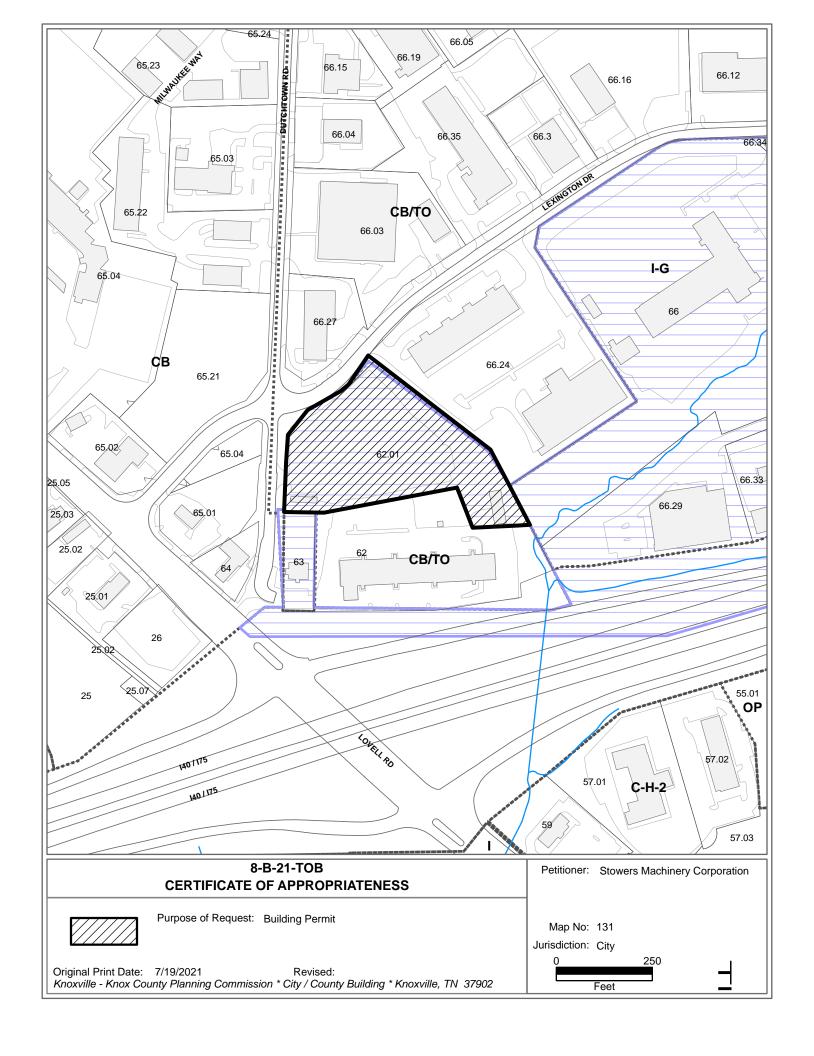

## **Report of Staff Recommendation**

File No.: 8-B-21-TOB

Applicant: STOWERS MACHINERY CORPORATION

Request: BUILDING PERMIT

Meeting Date: 8/9/2021

Address: 10752 Dutchtown Rd.

Map/Parcel Number: 131 06201

**Location:** Southeast corner of Dutchtown Rd and Lexington Drive

**Existing Zoning:** I-G (General Industrial) / TO (Technology Overlay)

Proposed Zoning: N/A

**Existing Land Use:** Equipment and material storage for Stowers Machinery Corp. **Proposed Land Use:** Equipment and material storage for Stowers Machinery Corp.

**Appx. Size of Tract:** 3.43 acres

**Accessibility:** The site is accessed from Dutchtown Road, which is classified as a local road at this location.

Dutchtown Road has a pavement width of 26 ft inside a 70-ft right-of-way.

Surrounding Zoning and Land Uses:

North: CB (Business and Manufacturing) / TO (Technology Overlay) - Office-warehouse

South: CB (Business and Manufacturing) / TO (Technology Overlay) and C-G-1 (General

Business) / TO (Technology Overlay) - A hotel and a church

East: CB (Business and Manufacturing) / TO (Technology Overlay) and I-G (General Industrial)

/ TO (Technology Overlay) - Commercial strip center and Stowers Machinery facility

West: CB (Business and Manufacturing) - Subway restaurant

outdoor storage of machinery and equipment as a permitted use. The Northwest County Sector Plan shows this property as GC, which does not support the I-G zoning. However, since the use is permissible by right and not as a use on review, a plan amendment is not needed for this project to continue.