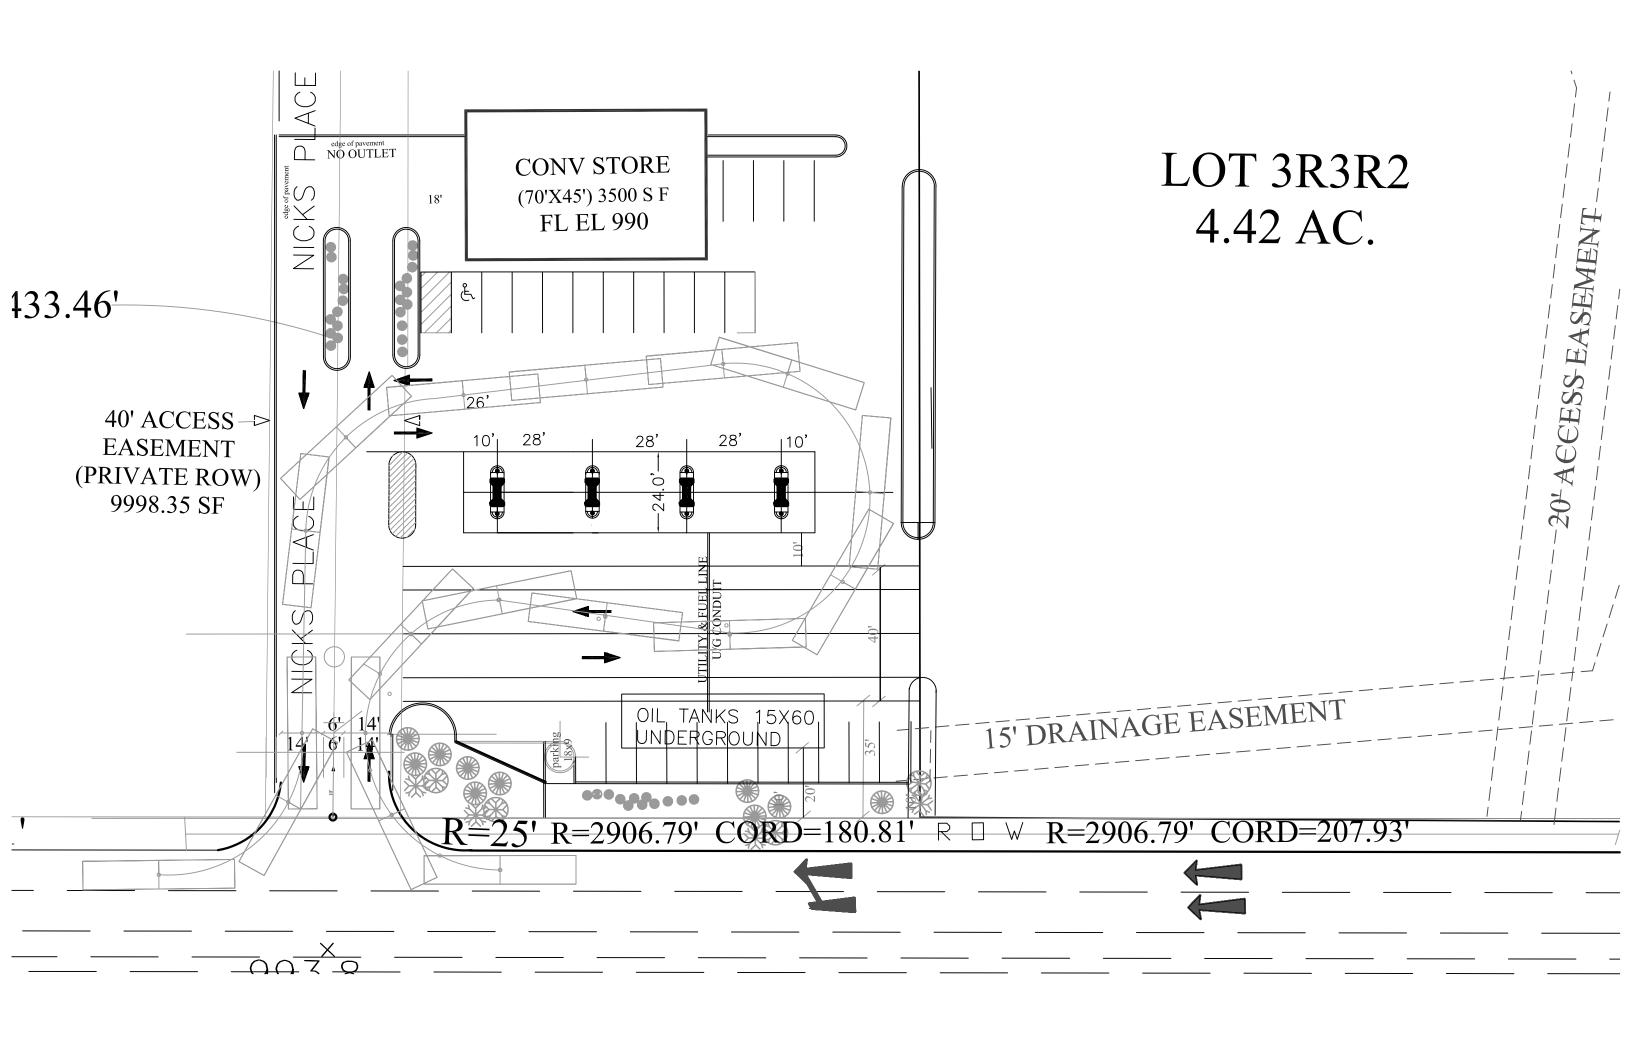

## Comments:

- 1) This is a request for approval of a building permit for a 3,500 square foot convenience store with gas pumps.
- 2) The proposed convenience store is located on an 9.6 acre site that is in the process of being replatted. The proposed plat divides the property into 3 parcels, with this development going on the southwest corner of the current lot. The current plat proposes a 4.42 acre parcel for this development to be located across from Discovery Lane.
- 3) There are several issues with the plat, and the applicant is working through these issues with the City's Engineering Department. Due to the nature of these issues, it is possible the lot lines could move, and therefore compliance with requirements for things like setbacks and development intensity (GAC, IAR, FAR) cannot yet be determined. Unresolved issues include, but are not limited to:
  - a. The constructability of the 25-ft access easement to the westernmost drainage easement.
  - b. Whether the plat creates buildable lots due to the presence of floodplains and detention basins.
  - c. The need for a buffer mitigation plan required by Engineering.
- 4) At the time of this staff report, building plans, lighting plans, and landscaping plans have not been submitted or are incomplete. The project cannot be described beyond the above information, as compliance with several sections of the Design Guidelines cannot be determined.