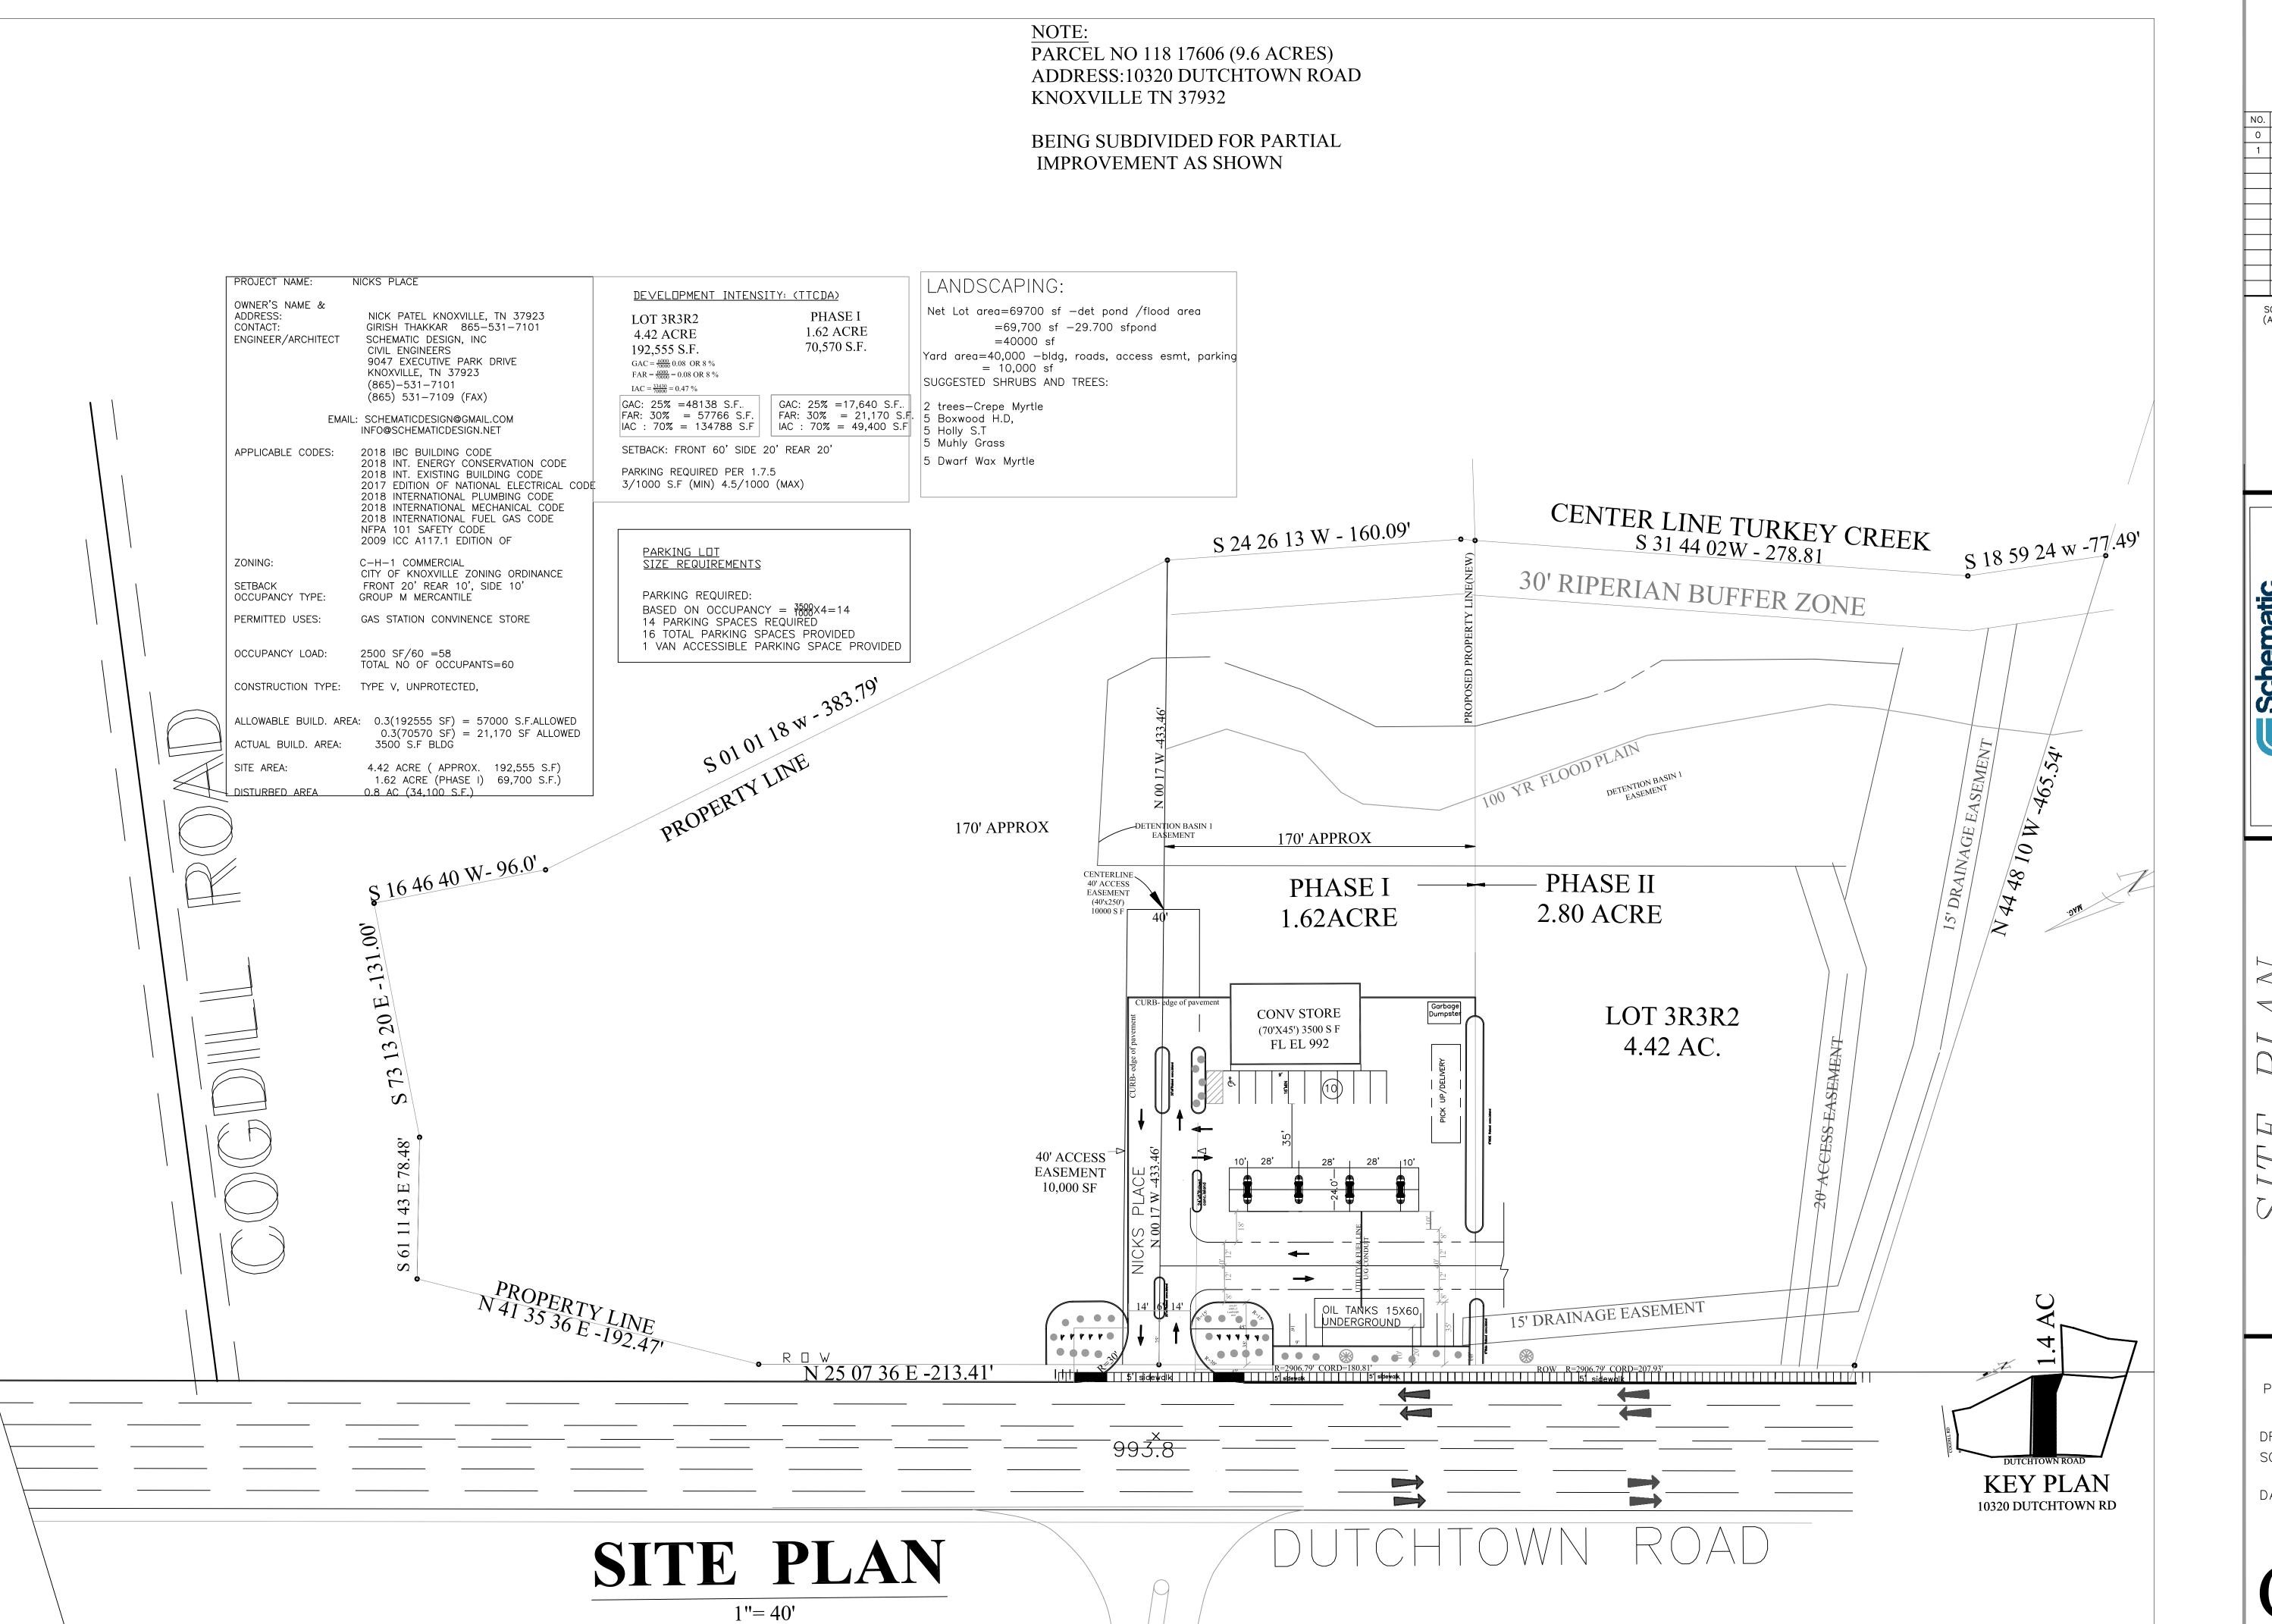

**Appx. Size of Tract:** 4.42 acres

Dutchtown Road is a minor arterial with a 65-ft pavement width within an 88-ft right-of-way. Accessibility:

**Surrounding Zoning** and Land Uses:

North: PC (Planned Commercial) / TO (Technology Overlay) - Office building, vacant land, and

## Comments:

- 1) This is a request for approval of a building permit for a 3,500 square foot convenience store with gas pumps.
- 2) The proposed convenience store is located on an 9.6 acre site that is in the process of being replatted. The proposed plat divides the property into 3 parcels, with this development going on the southwest corner of the current lot. The current plat proposes a 4.42 acre parcel for this development to be located across from Discovery Lane.
- 3) There are several issues with the plat, and the applicant is working through these issues with the City's Engineering Department. Due to the nature of these issues, it is possible the lot lines could move, and therefore compliance with requirements for things like setbacks and development intensity (GAC, IAR, FAR) cannot yet be determined. Unresolved issues include, but are not limited to:
  - a. The constructability of the 25-ft access easement to the westernmost drainage easement.
  - b. Whether the plat creates buildable lots due to the presence of floodplains and detention basins.
  - c. The need for a buffer mitigation plan required by Engineering.
- 4) At the time of this staff report, building plans, lighting plans, and landscaping plans have not been submitted or are incomplete. The project cannot be described beyond the above information, as compliance with several sections of the Design Guidelines cannot be determined.