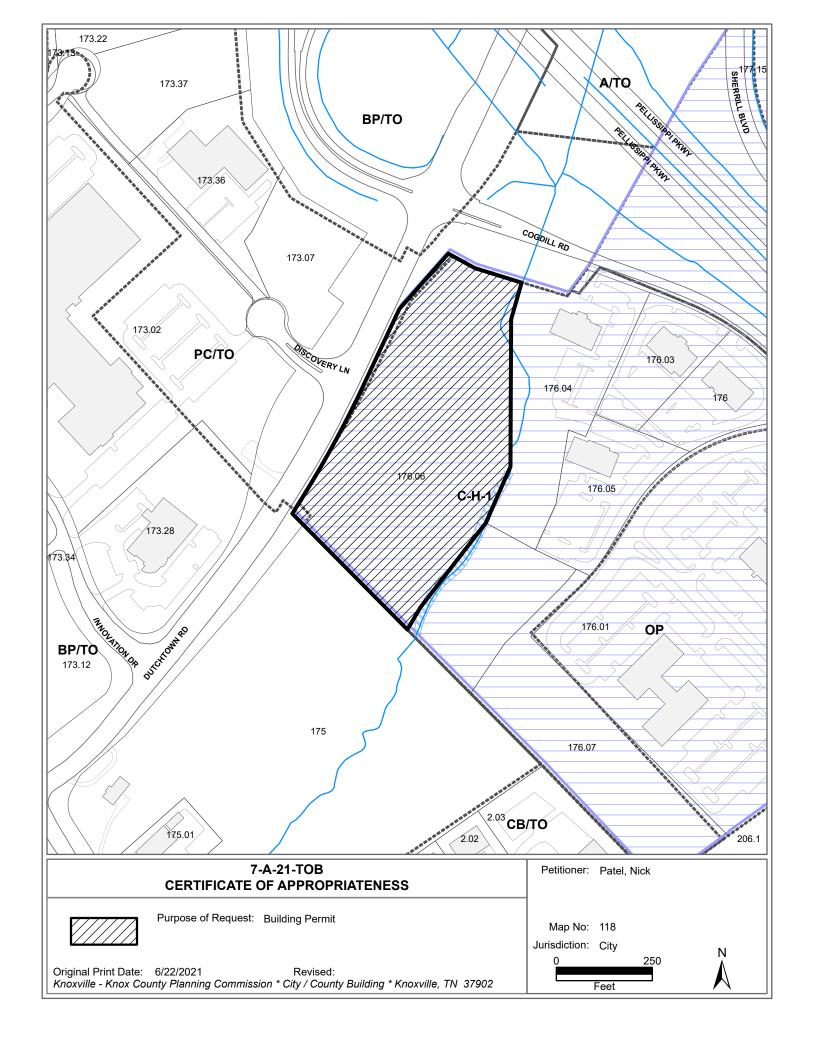

Location: Southeast side of Dutchtown Road, across from Discovery Lane

**Existing Zoning:** C-H-1 (Highway Commercial) / TO (Technology Overlay)

**Proposed Zoning:** 

**Existing Land Use:** Vacant land

**Proposed Land Use:** Convenience store with gas station

**Appx. Size of Tract:** 4.42 acres

Dutchtown Road is a minor arterial with a 65-ft pavement width within an 88-ft right-of-way. Accessibility:

**Surrounding Zoning** and Land Uses:

North: PC (Planned Commercial) / TO (Technology Overlay) - Office building, vacant land, and

Pellissippi Parkway right-of-way

South: C-H-1 (Highway Commercial) / TO (Technology Overlay) - Vacant land and office

buildings

PC (Planned Commercial) / TO (Technology Overlay) - Office buildings and Pellissippi East:

Parkway right-of-way

West: BP (Business and Technology Park) / TO (Technology Overlay) - vacant land