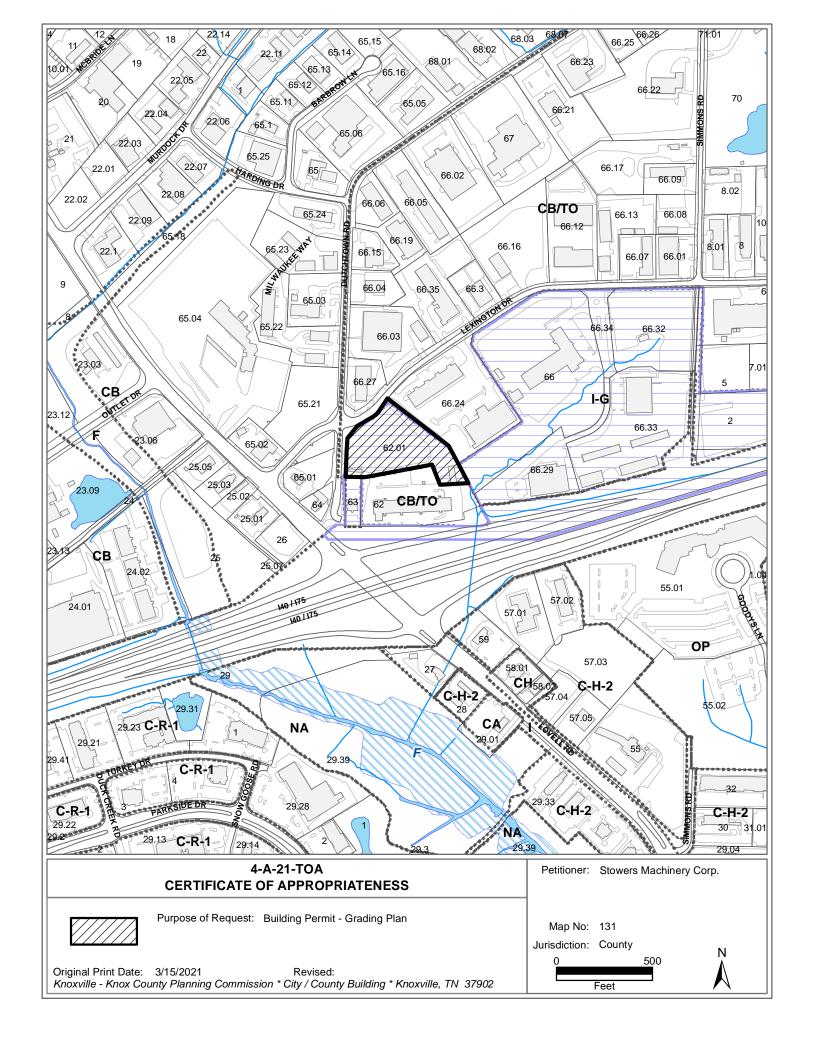

## **Report of Staff Recommendation**

File No.: 4-A-21-TOA

Applicant: STOWERS MACHINERY CORP.

Request: BUILDING PERMIT

Meeting Date: 4/5/2021

Address: 10752 Dutchtown Rd.

Map/Parcel Number: 131 06201

Location: Southeast corner of Dutchtown Rd and Lexington

Existing Zoning: I-G (General Industrial) / TO (Technology Overlay)

Proposed Zoning: N/A

**Existing Land Use:** Equipment and material storage for Stowers Machinery Corp.

Proposed Land Use: Applicant would like to re-grade and re-gravel the site, keeping the same parameters and

configuration.

**Appx. Size of Tract:** 3.43 acres

**Accessibility:** The site is accessed off of Dutchtown Road, which is classified as a local road at this location.

Dutchtown Road has a pavement width of 26 ft inside a 70-ft right-of-way.

Surrounding Zoning and Land Uses:

North: CB (Business and Manufacturing) / TO (Technology Overlay) - Office-warehouse

South: CB (Business and Manufacturing) / TO (Technology Overlay) - A Hotel and a church

East: CB (Business and Manufacturing) / TO (Technology Overlay) and I-G (General Industrial) /

TO (Technology Overlay) - Commercial strip center and Stowers Machinery facility

West: CB (Business and Manufacturing) - Subway restaurant