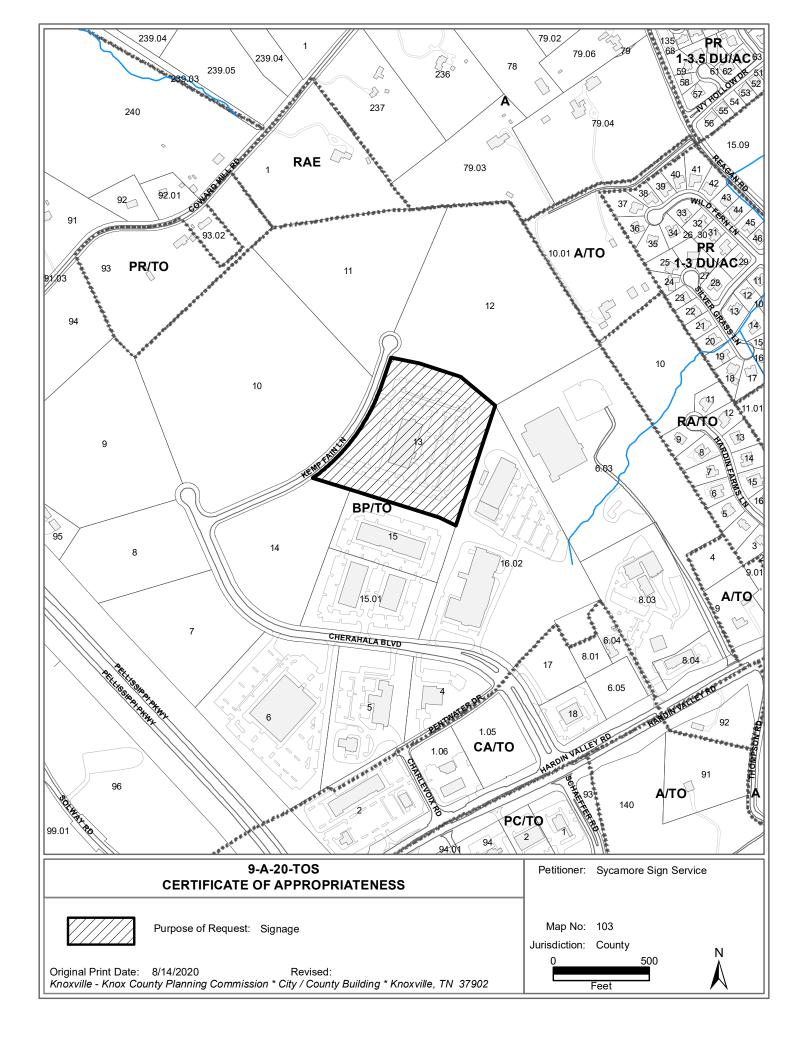

## **Report of Staff Recommendation**

Tennessee Technology Corridor Development Authority

File Number: 9-A-20-TOS

| Applicant:<br>Request:              | SYCAMORE SIGN SERVICE<br>SIGN PERMIT                                                                                                                                                                                                                                                                                                                                                                                                                                                                                                                                                                                                                                                                                                                                                                                                                                                                                                                                                                                                                                                                                                                           |  |  |  |  |
|-------------------------------------|----------------------------------------------------------------------------------------------------------------------------------------------------------------------------------------------------------------------------------------------------------------------------------------------------------------------------------------------------------------------------------------------------------------------------------------------------------------------------------------------------------------------------------------------------------------------------------------------------------------------------------------------------------------------------------------------------------------------------------------------------------------------------------------------------------------------------------------------------------------------------------------------------------------------------------------------------------------------------------------------------------------------------------------------------------------------------------------------------------------------------------------------------------------|--|--|--|--|
| Meeting Date:                       | 9/8/2020                                                                                                                                                                                                                                                                                                                                                                                                                                                                                                                                                                                                                                                                                                                                                                                                                                                                                                                                                                                                                                                                                                                                                       |  |  |  |  |
| Address:                            | 10620 Kemp Fain Ln.                                                                                                                                                                                                                                                                                                                                                                                                                                                                                                                                                                                                                                                                                                                                                                                                                                                                                                                                                                                                                                                                                                                                            |  |  |  |  |
| Map/Parcel Number:                  | 103 E A 013                                                                                                                                                                                                                                                                                                                                                                                                                                                                                                                                                                                                                                                                                                                                                                                                                                                                                                                                                                                                                                                                                                                                                    |  |  |  |  |
| Location:                           | Southeast side Kemp Fain Lane, east of Cherahala Blvd.                                                                                                                                                                                                                                                                                                                                                                                                                                                                                                                                                                                                                                                                                                                                                                                                                                                                                                                                                                                                                                                                                                         |  |  |  |  |
| Existing Zoning:                    | BP (Business and Technology)/TO (Technology Overlay                                                                                                                                                                                                                                                                                                                                                                                                                                                                                                                                                                                                                                                                                                                                                                                                                                                                                                                                                                                                                                                                                                            |  |  |  |  |
| Proposed Zoning:                    | N/A                                                                                                                                                                                                                                                                                                                                                                                                                                                                                                                                                                                                                                                                                                                                                                                                                                                                                                                                                                                                                                                                                                                                                            |  |  |  |  |
| Existing Land Use:                  | Office                                                                                                                                                                                                                                                                                                                                                                                                                                                                                                                                                                                                                                                                                                                                                                                                                                                                                                                                                                                                                                                                                                                                                         |  |  |  |  |
| Proposed Land Use:                  | ADT Offices                                                                                                                                                                                                                                                                                                                                                                                                                                                                                                                                                                                                                                                                                                                                                                                                                                                                                                                                                                                                                                                                                                                                                    |  |  |  |  |
| Appx. Size of Tract:                | 10.62 acres                                                                                                                                                                                                                                                                                                                                                                                                                                                                                                                                                                                                                                                                                                                                                                                                                                                                                                                                                                                                                                                                                                                                                    |  |  |  |  |
| Accessibility:                      | Access is via Kemp Lane, a local street with 26 ft. of pavement, within a 65 ft. right-ofway.                                                                                                                                                                                                                                                                                                                                                                                                                                                                                                                                                                                                                                                                                                                                                                                                                                                                                                                                                                                                                                                                  |  |  |  |  |
| Surrounding Zoning                  | North: BP (Business Park) - Vacant land                                                                                                                                                                                                                                                                                                                                                                                                                                                                                                                                                                                                                                                                                                                                                                                                                                                                                                                                                                                                                                                                                                                        |  |  |  |  |
| and Land Uses:                      | South: BP (Business Park) - Residences                                                                                                                                                                                                                                                                                                                                                                                                                                                                                                                                                                                                                                                                                                                                                                                                                                                                                                                                                                                                                                                                                                                         |  |  |  |  |
|                                     | East: BP (Business Park) - Residences                                                                                                                                                                                                                                                                                                                                                                                                                                                                                                                                                                                                                                                                                                                                                                                                                                                                                                                                                                                                                                                                                                                          |  |  |  |  |
|                                     | West: BP (Business Park) - Vacant land                                                                                                                                                                                                                                                                                                                                                                                                                                                                                                                                                                                                                                                                                                                                                                                                                                                                                                                                                                                                                                                                                                                         |  |  |  |  |
| Comments:                           | <ol> <li>This is a request for two building signs at 10620 Kemp Fain Lane. The building formerly<br/>housed Brinks Home Security Systems, and building plans were approved by the TTCDA in 2005.<br/>The applicant will use the existing building and site as is. The building fronts Kemp Fain Lane, but<br/>the side of the building is visible from Cherahala Boulevard to the south. The signage is for ADT<br/>Security Systems.</li> <li>The building frontage is approximately 238 linear feet, so 100 square feet is the maximum<br/>square footage allowed for building signage.</li> <li>There are two signs proposed for the building; one will face Kemp Fain Lane and the other will<br/>face Cherahala Boulevard. Both signs are identical in design. They comprise 49 square feet each,<br/>for a total area of 98 square feet.</li> <li>Each sign will be a 5" deep illuminated channel logo cabinet. The sign plans denote lexan<br/>panels for the flex face sign directly mounted to the building façade and internally lit with LED<br/>lighting.</li> <li>The sign will be blue and white, utilizing the blue of the ADT logo.</li> </ol> |  |  |  |  |
| Design Guideline<br>Conformity:     | This request complies with the TTCDA Design Guidelines.                                                                                                                                                                                                                                                                                                                                                                                                                                                                                                                                                                                                                                                                                                                                                                                                                                                                                                                                                                                                                                                                                                        |  |  |  |  |
| Waivers and Variances<br>Requested: | Not applicable.                                                                                                                                                                                                                                                                                                                                                                                                                                                                                                                                                                                                                                                                                                                                                                                                                                                                                                                                                                                                                                                                                                                                                |  |  |  |  |
| Staff Recommendation:               | Appropriateness for a sign permit, subject to the following condition:                                                                                                                                                                                                                                                                                                                                                                                                                                                                                                                                                                                                                                                                                                                                                                                                                                                                                                                                                                                                                                                                                         |  |  |  |  |
|                                     | 1) Meeting all relevant requirements of the Knox County Zoning Ordinance, as appropriate.                                                                                                                                                                                                                                                                                                                                                                                                                                                                                                                                                                                                                                                                                                                                                                                                                                                                                                                                                                                                                                                                      |  |  |  |  |