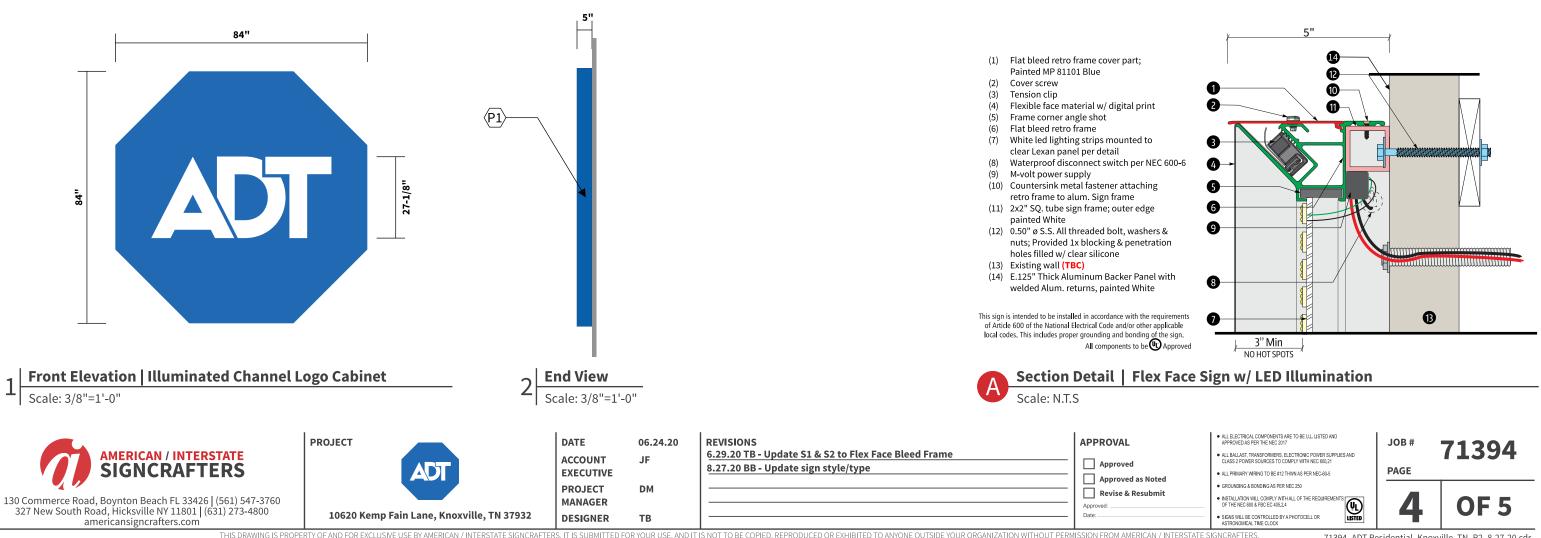

## **Illuminated Flex Face Bleed Frame Logo Cabinet**

**Scope of Work:** Manufacture and install (1) new ADT Sign.

- Logo Cabinet: Flex Face Bleed Frame, Face Lit

- Remote Power Supplies, placement Must be above the membrane of roof.

- Sign Band Dimensions: 98"h x 173"w

**NOTE:** Blue Flex and Returns must be a flat finish, city does not allow gloss finish.

**NOTE:** Client responsible for running primary electrical.

THIS DRAWING IS PROPERTY OF AND FOR EXCLUSIVE USE BY AMERICAN / INTERSTATE SIGNCRAFTERS. IT IS SUBMITTED FOR YOUR USE, AND IT IS NOT TO BE COPIED, REPRODUCED OR EXHIBITED TO ANYONE OUTSIDE YOUR ORGANIZATION WITHOUT PERMISSION FROM AMERICAN / INTERSTATE SIGNCRAFTERS.