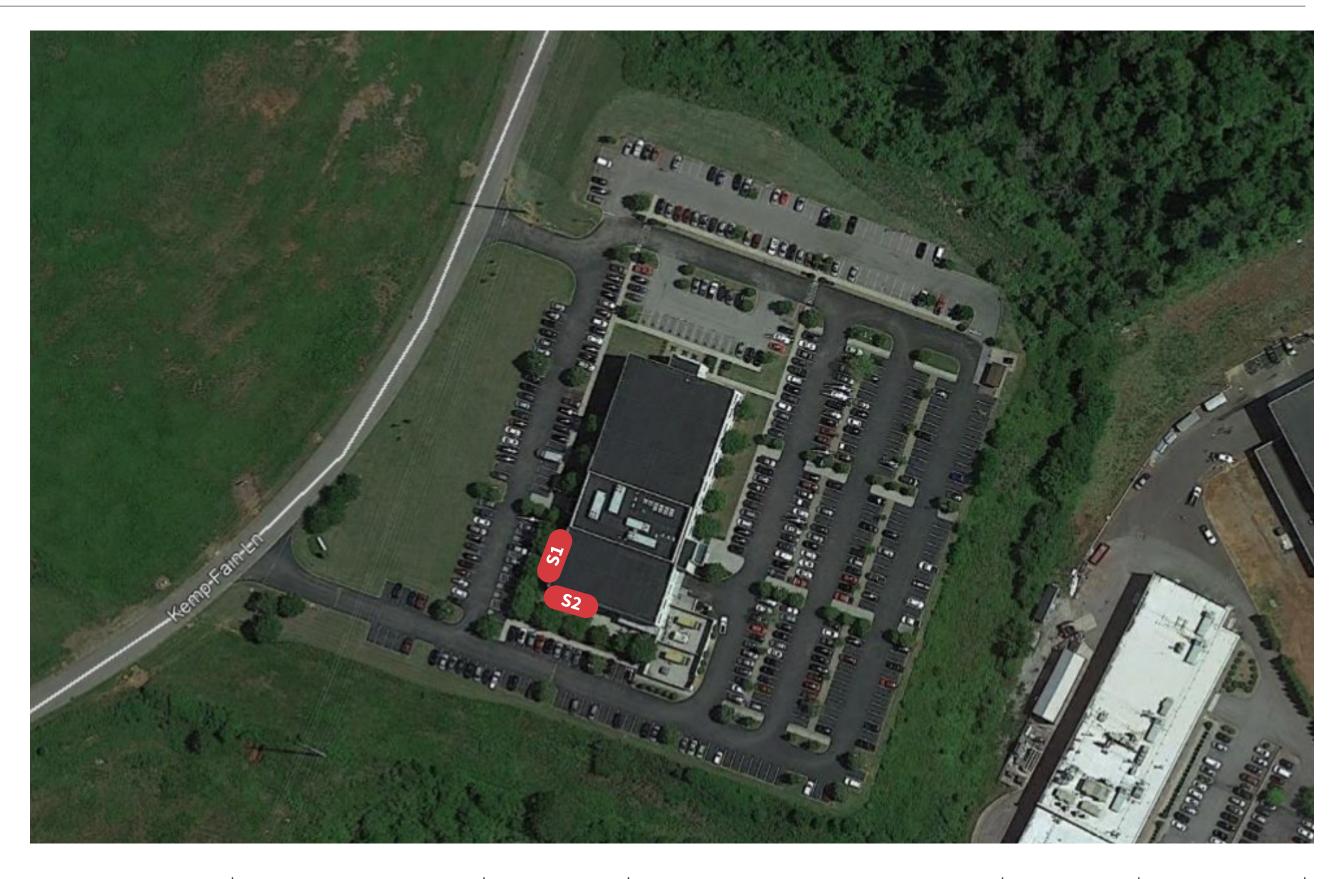

## **Report of Staff Recommendation**

Tennessee Technology Corridor Development Authority

File Number: 9-A-20-TOS

| Applicant:<br>Request:              | SYCAMORE SIGN SERVICE<br>SIGN PERMIT                                                                                                                                                                                                                                                                                                                                                                                                                                                                                                                                                                                                                                                                                                                                                                                                                                                                                                                                                                                                                                                                                                                           |  |  |  |  |
|-------------------------------------|----------------------------------------------------------------------------------------------------------------------------------------------------------------------------------------------------------------------------------------------------------------------------------------------------------------------------------------------------------------------------------------------------------------------------------------------------------------------------------------------------------------------------------------------------------------------------------------------------------------------------------------------------------------------------------------------------------------------------------------------------------------------------------------------------------------------------------------------------------------------------------------------------------------------------------------------------------------------------------------------------------------------------------------------------------------------------------------------------------------------------------------------------------------|--|--|--|--|
| Meeting Date:                       | 9/8/2020                                                                                                                                                                                                                                                                                                                                                                                                                                                                                                                                                                                                                                                                                                                                                                                                                                                                                                                                                                                                                                                                                                                                                       |  |  |  |  |
| Address:                            | 10620 Kemp Fain Ln.                                                                                                                                                                                                                                                                                                                                                                                                                                                                                                                                                                                                                                                                                                                                                                                                                                                                                                                                                                                                                                                                                                                                            |  |  |  |  |
| Map/Parcel Number:                  | 103 E A 013                                                                                                                                                                                                                                                                                                                                                                                                                                                                                                                                                                                                                                                                                                                                                                                                                                                                                                                                                                                                                                                                                                                                                    |  |  |  |  |
| Location:                           | Southeast side Kemp Fain Lane, east of Cherahala Blvd.                                                                                                                                                                                                                                                                                                                                                                                                                                                                                                                                                                                                                                                                                                                                                                                                                                                                                                                                                                                                                                                                                                         |  |  |  |  |
| Existing Zoning:                    | BP (Business and Technology)/TO (Technology Overlay                                                                                                                                                                                                                                                                                                                                                                                                                                                                                                                                                                                                                                                                                                                                                                                                                                                                                                                                                                                                                                                                                                            |  |  |  |  |
| Proposed Zoning:                    | N/A                                                                                                                                                                                                                                                                                                                                                                                                                                                                                                                                                                                                                                                                                                                                                                                                                                                                                                                                                                                                                                                                                                                                                            |  |  |  |  |
| Existing Land Use:                  | Office                                                                                                                                                                                                                                                                                                                                                                                                                                                                                                                                                                                                                                                                                                                                                                                                                                                                                                                                                                                                                                                                                                                                                         |  |  |  |  |
| Proposed Land Use:                  | ADT Offices                                                                                                                                                                                                                                                                                                                                                                                                                                                                                                                                                                                                                                                                                                                                                                                                                                                                                                                                                                                                                                                                                                                                                    |  |  |  |  |
| Appx. Size of Tract:                | 10.62 acres                                                                                                                                                                                                                                                                                                                                                                                                                                                                                                                                                                                                                                                                                                                                                                                                                                                                                                                                                                                                                                                                                                                                                    |  |  |  |  |
| Accessibility:                      | Access is via Kemp Lane, a local street with 26 ft. of pavement, within a 65 ft. right-ofway.                                                                                                                                                                                                                                                                                                                                                                                                                                                                                                                                                                                                                                                                                                                                                                                                                                                                                                                                                                                                                                                                  |  |  |  |  |
| Surrounding Zoning                  | North: BP (Business Park) - Vacant land                                                                                                                                                                                                                                                                                                                                                                                                                                                                                                                                                                                                                                                                                                                                                                                                                                                                                                                                                                                                                                                                                                                        |  |  |  |  |
| and Land Uses:                      | South: BP (Business Park) - Residences                                                                                                                                                                                                                                                                                                                                                                                                                                                                                                                                                                                                                                                                                                                                                                                                                                                                                                                                                                                                                                                                                                                         |  |  |  |  |
|                                     | East: BP (Business Park) - Residences                                                                                                                                                                                                                                                                                                                                                                                                                                                                                                                                                                                                                                                                                                                                                                                                                                                                                                                                                                                                                                                                                                                          |  |  |  |  |
|                                     | West: BP (Business Park) - Vacant land                                                                                                                                                                                                                                                                                                                                                                                                                                                                                                                                                                                                                                                                                                                                                                                                                                                                                                                                                                                                                                                                                                                         |  |  |  |  |
| Comments:                           | <ol> <li>This is a request for two building signs at 10620 Kemp Fain Lane. The building formerly<br/>housed Brinks Home Security Systems, and building plans were approved by the TTCDA in 2005.<br/>The applicant will use the existing building and site as is. The building fronts Kemp Fain Lane, but<br/>the side of the building is visible from Cherahala Boulevard to the south. The signage is for ADT<br/>Security Systems.</li> <li>The building frontage is approximately 238 linear feet, so 100 square feet is the maximum<br/>square footage allowed for building signage.</li> <li>There are two signs proposed for the building; one will face Kemp Fain Lane and the other will<br/>face Cherahala Boulevard. Both signs are identical in design. They comprise 49 square feet each,<br/>for a total area of 98 square feet.</li> <li>Each sign will be a 5" deep illuminated channel logo cabinet. The sign plans denote lexan<br/>panels for the flex face sign directly mounted to the building façade and internally lit with LED<br/>lighting.</li> <li>The sign will be blue and white, utilizing the blue of the ADT logo.</li> </ol> |  |  |  |  |
| Design Guideline<br>Conformity:     | This request complies with the TTCDA Design Guidelines.                                                                                                                                                                                                                                                                                                                                                                                                                                                                                                                                                                                                                                                                                                                                                                                                                                                                                                                                                                                                                                                                                                        |  |  |  |  |
| Waivers and Variances<br>Requested: | Not applicable.                                                                                                                                                                                                                                                                                                                                                                                                                                                                                                                                                                                                                                                                                                                                                                                                                                                                                                                                                                                                                                                                                                                                                |  |  |  |  |
| Staff Recommendation:               | Appropriateness for a sign permit, subject to the following condition:                                                                                                                                                                                                                                                                                                                                                                                                                                                                                                                                                                                                                                                                                                                                                                                                                                                                                                                                                                                                                                                                                         |  |  |  |  |
|                                     | 1) Meeting all relevant requirements of the Knox County Zoning Ordinance, as appropriate.                                                                                                                                                                                                                                                                                                                                                                                                                                                                                                                                                                                                                                                                                                                                                                                                                                                                                                                                                                                                                                                                      |  |  |  |  |

Power Supply Placement, Must be above the membrane roof as shown.

Х