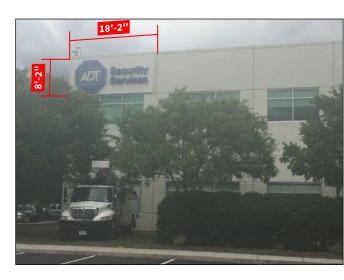

## **Report of Staff Recommendation**

Tennessee Technology Corridor Development Authority

File Number: 9-A-20-TOS

| Applicant:<br>Request:              | SYCAMORE SIGN SERVICE<br>SIGN PERMIT                                                                                                                                                                                                                                                                                                                                                                                                                                                                                                                                                                                                                                                                                                                                                                                                                                                                                                                                                                                                                                                                                                                           |  |  |  |  |
|-------------------------------------|----------------------------------------------------------------------------------------------------------------------------------------------------------------------------------------------------------------------------------------------------------------------------------------------------------------------------------------------------------------------------------------------------------------------------------------------------------------------------------------------------------------------------------------------------------------------------------------------------------------------------------------------------------------------------------------------------------------------------------------------------------------------------------------------------------------------------------------------------------------------------------------------------------------------------------------------------------------------------------------------------------------------------------------------------------------------------------------------------------------------------------------------------------------|--|--|--|--|
| Meeting Date:                       | 9/8/2020                                                                                                                                                                                                                                                                                                                                                                                                                                                                                                                                                                                                                                                                                                                                                                                                                                                                                                                                                                                                                                                                                                                                                       |  |  |  |  |
| Address:                            | 10620 Kemp Fain Ln.                                                                                                                                                                                                                                                                                                                                                                                                                                                                                                                                                                                                                                                                                                                                                                                                                                                                                                                                                                                                                                                                                                                                            |  |  |  |  |
| Map/Parcel Number:                  | 103 E A 013                                                                                                                                                                                                                                                                                                                                                                                                                                                                                                                                                                                                                                                                                                                                                                                                                                                                                                                                                                                                                                                                                                                                                    |  |  |  |  |
| Location:                           | Southeast side Kemp Fain Lane, east of Cherahala Blvd.                                                                                                                                                                                                                                                                                                                                                                                                                                                                                                                                                                                                                                                                                                                                                                                                                                                                                                                                                                                                                                                                                                         |  |  |  |  |
| Existing Zoning:                    | BP (Business and Technology)/TO (Technology Overlay                                                                                                                                                                                                                                                                                                                                                                                                                                                                                                                                                                                                                                                                                                                                                                                                                                                                                                                                                                                                                                                                                                            |  |  |  |  |
| Proposed Zoning:                    | N/A                                                                                                                                                                                                                                                                                                                                                                                                                                                                                                                                                                                                                                                                                                                                                                                                                                                                                                                                                                                                                                                                                                                                                            |  |  |  |  |
| Existing Land Use:                  | Office                                                                                                                                                                                                                                                                                                                                                                                                                                                                                                                                                                                                                                                                                                                                                                                                                                                                                                                                                                                                                                                                                                                                                         |  |  |  |  |
| Proposed Land Use:                  | ADT Offices                                                                                                                                                                                                                                                                                                                                                                                                                                                                                                                                                                                                                                                                                                                                                                                                                                                                                                                                                                                                                                                                                                                                                    |  |  |  |  |
| Appx. Size of Tract:                | 10.62 acres                                                                                                                                                                                                                                                                                                                                                                                                                                                                                                                                                                                                                                                                                                                                                                                                                                                                                                                                                                                                                                                                                                                                                    |  |  |  |  |
| Accessibility:                      | Access is via Kemp Lane, a local street with 26 ft. of pavement, within a 65 ft. right-ofway.                                                                                                                                                                                                                                                                                                                                                                                                                                                                                                                                                                                                                                                                                                                                                                                                                                                                                                                                                                                                                                                                  |  |  |  |  |
| Surrounding Zoning                  | North: BP (Business Park) - Vacant land                                                                                                                                                                                                                                                                                                                                                                                                                                                                                                                                                                                                                                                                                                                                                                                                                                                                                                                                                                                                                                                                                                                        |  |  |  |  |
| and Land Uses:                      | South: BP (Business Park) - Residences                                                                                                                                                                                                                                                                                                                                                                                                                                                                                                                                                                                                                                                                                                                                                                                                                                                                                                                                                                                                                                                                                                                         |  |  |  |  |
|                                     | East: BP (Business Park) - Residences                                                                                                                                                                                                                                                                                                                                                                                                                                                                                                                                                                                                                                                                                                                                                                                                                                                                                                                                                                                                                                                                                                                          |  |  |  |  |
|                                     | West: BP (Business Park) - Vacant land                                                                                                                                                                                                                                                                                                                                                                                                                                                                                                                                                                                                                                                                                                                                                                                                                                                                                                                                                                                                                                                                                                                         |  |  |  |  |
| Comments:                           | <ol> <li>This is a request for two building signs at 10620 Kemp Fain Lane. The building formerly<br/>housed Brinks Home Security Systems, and building plans were approved by the TTCDA in 2005.<br/>The applicant will use the existing building and site as is. The building fronts Kemp Fain Lane, but<br/>the side of the building is visible from Cherahala Boulevard to the south. The signage is for ADT<br/>Security Systems.</li> <li>The building frontage is approximately 238 linear feet, so 100 square feet is the maximum<br/>square footage allowed for building signage.</li> <li>There are two signs proposed for the building; one will face Kemp Fain Lane and the other will<br/>face Cherahala Boulevard. Both signs are identical in design. They comprise 49 square feet each,<br/>for a total area of 98 square feet.</li> <li>Each sign will be a 5" deep illuminated channel logo cabinet. The sign plans denote lexan<br/>panels for the flex face sign directly mounted to the building façade and internally lit with LED<br/>lighting.</li> <li>The sign will be blue and white, utilizing the blue of the ADT logo.</li> </ol> |  |  |  |  |
| Design Guideline<br>Conformity:     | This request complies with the TTCDA Design Guidelines.                                                                                                                                                                                                                                                                                                                                                                                                                                                                                                                                                                                                                                                                                                                                                                                                                                                                                                                                                                                                                                                                                                        |  |  |  |  |
| Waivers and Variances<br>Requested: | Not applicable.                                                                                                                                                                                                                                                                                                                                                                                                                                                                                                                                                                                                                                                                                                                                                                                                                                                                                                                                                                                                                                                                                                                                                |  |  |  |  |
| Staff Recommendation:               | Appropriateness for a sign permit, subject to the following condition:                                                                                                                                                                                                                                                                                                                                                                                                                                                                                                                                                                                                                                                                                                                                                                                                                                                                                                                                                                                                                                                                                         |  |  |  |  |
|                                     | 1) Meeting all relevant requirements of the Knox County Zoning Ordinance, as appropriate.                                                                                                                                                                                                                                                                                                                                                                                                                                                                                                                                                                                                                                                                                                                                                                                                                                                                                                                                                                                                                                                                      |  |  |  |  |