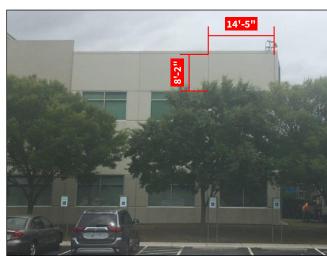

## **Report of Staff Recommendation**

Tennessee Technology Corridor Development Authority

File Number: 9-A-20-TOS

| Applicant:<br>Request:              | SYCAMORE SIGN SERVICE<br>SIGN PERMIT                                                                                                                                                                                                                                                                                                                                                                                                                                                                                                                                                                                                                                                                                                                                                                                                                                                                                                                                                                                                                                                                                                                           |  |  |  |  |
|-------------------------------------|----------------------------------------------------------------------------------------------------------------------------------------------------------------------------------------------------------------------------------------------------------------------------------------------------------------------------------------------------------------------------------------------------------------------------------------------------------------------------------------------------------------------------------------------------------------------------------------------------------------------------------------------------------------------------------------------------------------------------------------------------------------------------------------------------------------------------------------------------------------------------------------------------------------------------------------------------------------------------------------------------------------------------------------------------------------------------------------------------------------------------------------------------------------|--|--|--|--|
| Meeting Date:                       | 9/8/2020                                                                                                                                                                                                                                                                                                                                                                                                                                                                                                                                                                                                                                                                                                                                                                                                                                                                                                                                                                                                                                                                                                                                                       |  |  |  |  |
| Address:                            | 10620 Kemp Fain Ln.                                                                                                                                                                                                                                                                                                                                                                                                                                                                                                                                                                                                                                                                                                                                                                                                                                                                                                                                                                                                                                                                                                                                            |  |  |  |  |
| Map/Parcel Number:                  | 103 E A 013                                                                                                                                                                                                                                                                                                                                                                                                                                                                                                                                                                                                                                                                                                                                                                                                                                                                                                                                                                                                                                                                                                                                                    |  |  |  |  |
| Location:                           | Southeast side Kemp Fain Lane, east of Cherahala Blvd.                                                                                                                                                                                                                                                                                                                                                                                                                                                                                                                                                                                                                                                                                                                                                                                                                                                                                                                                                                                                                                                                                                         |  |  |  |  |
| Existing Zoning:                    | BP (Business and Technology)/TO (Technology Overlay                                                                                                                                                                                                                                                                                                                                                                                                                                                                                                                                                                                                                                                                                                                                                                                                                                                                                                                                                                                                                                                                                                            |  |  |  |  |
| Proposed Zoning:                    | N/A                                                                                                                                                                                                                                                                                                                                                                                                                                                                                                                                                                                                                                                                                                                                                                                                                                                                                                                                                                                                                                                                                                                                                            |  |  |  |  |
| Existing Land Use:                  | Office                                                                                                                                                                                                                                                                                                                                                                                                                                                                                                                                                                                                                                                                                                                                                                                                                                                                                                                                                                                                                                                                                                                                                         |  |  |  |  |
| Proposed Land Use:                  | ADT Offices                                                                                                                                                                                                                                                                                                                                                                                                                                                                                                                                                                                                                                                                                                                                                                                                                                                                                                                                                                                                                                                                                                                                                    |  |  |  |  |
| Appx. Size of Tract:                | 10.62 acres                                                                                                                                                                                                                                                                                                                                                                                                                                                                                                                                                                                                                                                                                                                                                                                                                                                                                                                                                                                                                                                                                                                                                    |  |  |  |  |
| Accessibility:                      | Access is via Kemp Lane, a local street with 26 ft. of pavement, within a 65 ft. right-ofway.                                                                                                                                                                                                                                                                                                                                                                                                                                                                                                                                                                                                                                                                                                                                                                                                                                                                                                                                                                                                                                                                  |  |  |  |  |
| Surrounding Zoning                  | North: BP (Business Park) - Vacant land                                                                                                                                                                                                                                                                                                                                                                                                                                                                                                                                                                                                                                                                                                                                                                                                                                                                                                                                                                                                                                                                                                                        |  |  |  |  |
| and Land Uses:                      | South: BP (Business Park) - Residences                                                                                                                                                                                                                                                                                                                                                                                                                                                                                                                                                                                                                                                                                                                                                                                                                                                                                                                                                                                                                                                                                                                         |  |  |  |  |
|                                     | East: BP (Business Park) - Residences                                                                                                                                                                                                                                                                                                                                                                                                                                                                                                                                                                                                                                                                                                                                                                                                                                                                                                                                                                                                                                                                                                                          |  |  |  |  |
|                                     | West: BP (Business Park) - Vacant land                                                                                                                                                                                                                                                                                                                                                                                                                                                                                                                                                                                                                                                                                                                                                                                                                                                                                                                                                                                                                                                                                                                         |  |  |  |  |
| Comments:                           | <ol> <li>This is a request for two building signs at 10620 Kemp Fain Lane. The building formerly<br/>housed Brinks Home Security Systems, and building plans were approved by the TTCDA in 2005.<br/>The applicant will use the existing building and site as is. The building fronts Kemp Fain Lane, but<br/>the side of the building is visible from Cherahala Boulevard to the south. The signage is for ADT<br/>Security Systems.</li> <li>The building frontage is approximately 238 linear feet, so 100 square feet is the maximum<br/>square footage allowed for building signage.</li> <li>There are two signs proposed for the building; one will face Kemp Fain Lane and the other will<br/>face Cherahala Boulevard. Both signs are identical in design. They comprise 49 square feet each,<br/>for a total area of 98 square feet.</li> <li>Each sign will be a 5" deep illuminated channel logo cabinet. The sign plans denote lexan<br/>panels for the flex face sign directly mounted to the building façade and internally lit with LED<br/>lighting.</li> <li>The sign will be blue and white, utilizing the blue of the ADT logo.</li> </ol> |  |  |  |  |
| Design Guideline<br>Conformity:     | This request complies with the TTCDA Design Guidelines.                                                                                                                                                                                                                                                                                                                                                                                                                                                                                                                                                                                                                                                                                                                                                                                                                                                                                                                                                                                                                                                                                                        |  |  |  |  |
| Waivers and Variances<br>Requested: | Not applicable.                                                                                                                                                                                                                                                                                                                                                                                                                                                                                                                                                                                                                                                                                                                                                                                                                                                                                                                                                                                                                                                                                                                                                |  |  |  |  |
| Staff Recommendation:               | Appropriateness for a sign permit, subject to the following condition:                                                                                                                                                                                                                                                                                                                                                                                                                                                                                                                                                                                                                                                                                                                                                                                                                                                                                                                                                                                                                                                                                         |  |  |  |  |
|                                     | 1) Meeting all relevant requirements of the Knox County Zoning Ordinance, as appropriate.                                                                                                                                                                                                                                                                                                                                                                                                                                                                                                                                                                                                                                                                                                                                                                                                                                                                                                                                                                                                                                                                      |  |  |  |  |

- Sign Band Dimensions: 98"h x 173"w

**NOTE:** Blue Flex and Returns must be a flat finish, city does not allow gloss finish.

**NOTE:** Client responsible for running primary electrical.

THIS DRAWING IS PROPERTY OF AND FOR EXCLUSIVE USE BY AMERICAN / INTERSTATE SIGNCRAFTERS. IT IS SUBMITTED FOR YOUR USE, AND IT IS NOT TO BE COPIED, REPRODUCED OR EXHIBITED TO ANYONE OUTSIDE YOUR ORGANIZATION WITHOUT PERMISSION FROM AMERICAN / INTERSTATE SIGNCRAFTERS.

- Remote Power Supplies, placement Must be above the membrane of roof.

- Sign Band Dimensions: 98"h x 218"w

**NOTE:** Blue Flex and Returns must be a flat finish, city does not allow gloss finish.

**NOTE:** Client responsible for running primary electrical. **NOTE:** Client responsible for wall repair.