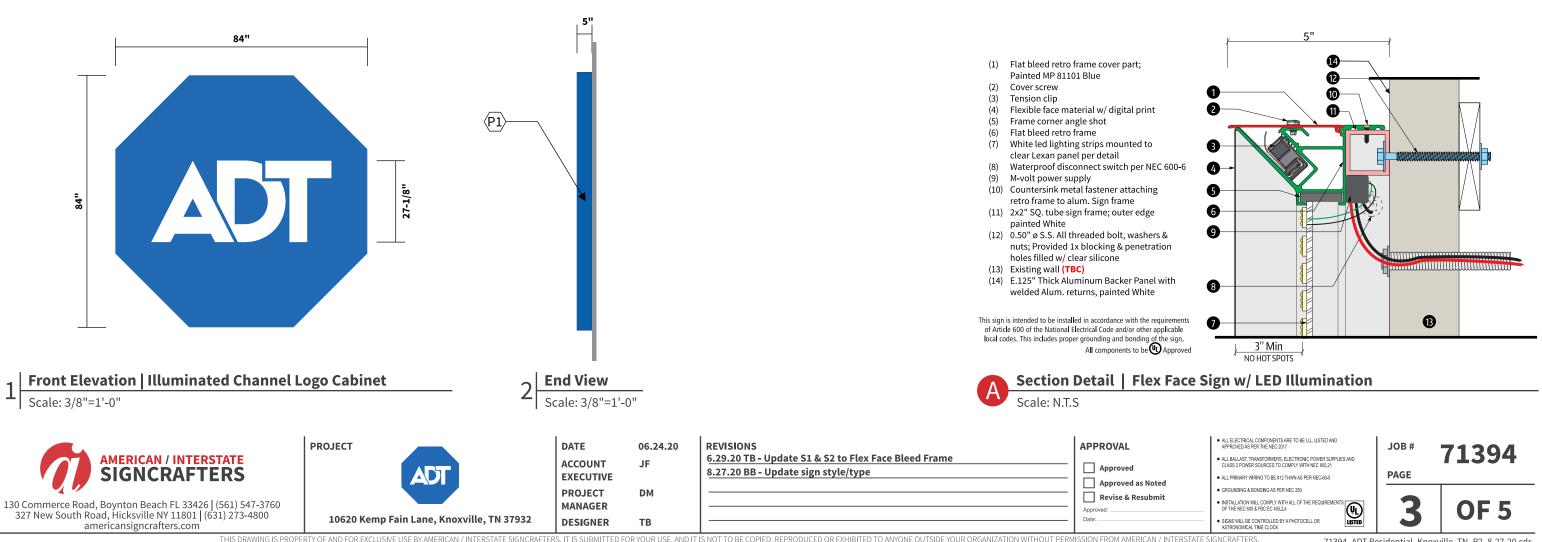

## **Report of Staff Recommendation**

Tennessee Technology Corridor Development Authority

File Number: 9-A-20-TOS

| Applicant:<br>Request:              | SYCAMORE SIGN SERVICE<br>SIGN PERMIT                                                                                                                                                                                                                                                                                                                                                                                                                                                                                                                                                                                                                                                                                                                                                                                                                                                                                                                                                                                                                                                                                                                           |  |  |  |  |
|-------------------------------------|----------------------------------------------------------------------------------------------------------------------------------------------------------------------------------------------------------------------------------------------------------------------------------------------------------------------------------------------------------------------------------------------------------------------------------------------------------------------------------------------------------------------------------------------------------------------------------------------------------------------------------------------------------------------------------------------------------------------------------------------------------------------------------------------------------------------------------------------------------------------------------------------------------------------------------------------------------------------------------------------------------------------------------------------------------------------------------------------------------------------------------------------------------------|--|--|--|--|
| Meeting Date:                       | 9/8/2020                                                                                                                                                                                                                                                                                                                                                                                                                                                                                                                                                                                                                                                                                                                                                                                                                                                                                                                                                                                                                                                                                                                                                       |  |  |  |  |
| Address:                            | 10620 Kemp Fain Ln.                                                                                                                                                                                                                                                                                                                                                                                                                                                                                                                                                                                                                                                                                                                                                                                                                                                                                                                                                                                                                                                                                                                                            |  |  |  |  |
| Map/Parcel Number:                  | 103 E A 013                                                                                                                                                                                                                                                                                                                                                                                                                                                                                                                                                                                                                                                                                                                                                                                                                                                                                                                                                                                                                                                                                                                                                    |  |  |  |  |
| Location:                           | Southeast side Kemp Fain Lane, east of Cherahala Blvd.                                                                                                                                                                                                                                                                                                                                                                                                                                                                                                                                                                                                                                                                                                                                                                                                                                                                                                                                                                                                                                                                                                         |  |  |  |  |
| Existing Zoning:                    | BP (Business and Technology)/TO (Technology Overlay                                                                                                                                                                                                                                                                                                                                                                                                                                                                                                                                                                                                                                                                                                                                                                                                                                                                                                                                                                                                                                                                                                            |  |  |  |  |
| Proposed Zoning:                    | N/A                                                                                                                                                                                                                                                                                                                                                                                                                                                                                                                                                                                                                                                                                                                                                                                                                                                                                                                                                                                                                                                                                                                                                            |  |  |  |  |
| Existing Land Use:                  | Office                                                                                                                                                                                                                                                                                                                                                                                                                                                                                                                                                                                                                                                                                                                                                                                                                                                                                                                                                                                                                                                                                                                                                         |  |  |  |  |
| Proposed Land Use:                  | ADT Offices                                                                                                                                                                                                                                                                                                                                                                                                                                                                                                                                                                                                                                                                                                                                                                                                                                                                                                                                                                                                                                                                                                                                                    |  |  |  |  |
| Appx. Size of Tract:                | 10.62 acres                                                                                                                                                                                                                                                                                                                                                                                                                                                                                                                                                                                                                                                                                                                                                                                                                                                                                                                                                                                                                                                                                                                                                    |  |  |  |  |
| Accessibility:                      | Access is via Kemp Lane, a local street with 26 ft. of pavement, within a 65 ft. right-ofway.                                                                                                                                                                                                                                                                                                                                                                                                                                                                                                                                                                                                                                                                                                                                                                                                                                                                                                                                                                                                                                                                  |  |  |  |  |
| Surrounding Zoning                  | North: BP (Business Park) - Vacant land                                                                                                                                                                                                                                                                                                                                                                                                                                                                                                                                                                                                                                                                                                                                                                                                                                                                                                                                                                                                                                                                                                                        |  |  |  |  |
| and Land Uses:                      | South: BP (Business Park) - Residences                                                                                                                                                                                                                                                                                                                                                                                                                                                                                                                                                                                                                                                                                                                                                                                                                                                                                                                                                                                                                                                                                                                         |  |  |  |  |
|                                     | East: BP (Business Park) - Residences                                                                                                                                                                                                                                                                                                                                                                                                                                                                                                                                                                                                                                                                                                                                                                                                                                                                                                                                                                                                                                                                                                                          |  |  |  |  |
|                                     | West: BP (Business Park) - Vacant land                                                                                                                                                                                                                                                                                                                                                                                                                                                                                                                                                                                                                                                                                                                                                                                                                                                                                                                                                                                                                                                                                                                         |  |  |  |  |
| Comments:                           | <ol> <li>This is a request for two building signs at 10620 Kemp Fain Lane. The building formerly<br/>housed Brinks Home Security Systems, and building plans were approved by the TTCDA in 2005.<br/>The applicant will use the existing building and site as is. The building fronts Kemp Fain Lane, but<br/>the side of the building is visible from Cherahala Boulevard to the south. The signage is for ADT<br/>Security Systems.</li> <li>The building frontage is approximately 238 linear feet, so 100 square feet is the maximum<br/>square footage allowed for building signage.</li> <li>There are two signs proposed for the building; one will face Kemp Fain Lane and the other will<br/>face Cherahala Boulevard. Both signs are identical in design. They comprise 49 square feet each,<br/>for a total area of 98 square feet.</li> <li>Each sign will be a 5" deep illuminated channel logo cabinet. The sign plans denote lexan<br/>panels for the flex face sign directly mounted to the building façade and internally lit with LED<br/>lighting.</li> <li>The sign will be blue and white, utilizing the blue of the ADT logo.</li> </ol> |  |  |  |  |
| Design Guideline<br>Conformity:     | This request complies with the TTCDA Design Guidelines.                                                                                                                                                                                                                                                                                                                                                                                                                                                                                                                                                                                                                                                                                                                                                                                                                                                                                                                                                                                                                                                                                                        |  |  |  |  |
| Waivers and Variances<br>Requested: | Not applicable.                                                                                                                                                                                                                                                                                                                                                                                                                                                                                                                                                                                                                                                                                                                                                                                                                                                                                                                                                                                                                                                                                                                                                |  |  |  |  |
| Staff Recommendation:               | Appropriateness for a sign permit, subject to the following condition:                                                                                                                                                                                                                                                                                                                                                                                                                                                                                                                                                                                                                                                                                                                                                                                                                                                                                                                                                                                                                                                                                         |  |  |  |  |
|                                     | 1) Meeting all relevant requirements of the Knox County Zoning Ordinance, as appropriate.                                                                                                                                                                                                                                                                                                                                                                                                                                                                                                                                                                                                                                                                                                                                                                                                                                                                                                                                                                                                                                                                      |  |  |  |  |

## **Illuminated Flex Face Bleed Frame Logo Cabinet**

**Scope of Work:** Manufacture and install (1) new ADT Sign.

- Logo Cabinet: Flex Face Bleed Frame, Face Lit

- Remote Power Supplies, placement Must be above the membrane of roof.

- Sign Band Dimensions: 98"h x 173"w

**NOTE:** Blue Flex and Returns must be a flat finish, city does not allow gloss finish.

**NOTE:** Client responsible for running primary electrical.

THIS DRAWING IS PROPERTY OF AND FOR EXCLUSIVE USE BY AMERICAN / INTERSTATE SIGNCRAFTERS. IT IS SUBMITTED FOR YOUR USE, AND IT IS NOT TO BE COPIED, REPRODUCED OR EXHIBITED TO ANYONE OUTSIDE YOUR ORGANIZATION WITHOUT PERMISSION FROM AMERICAN / INTERSTATE SIGNCRAFTERS.