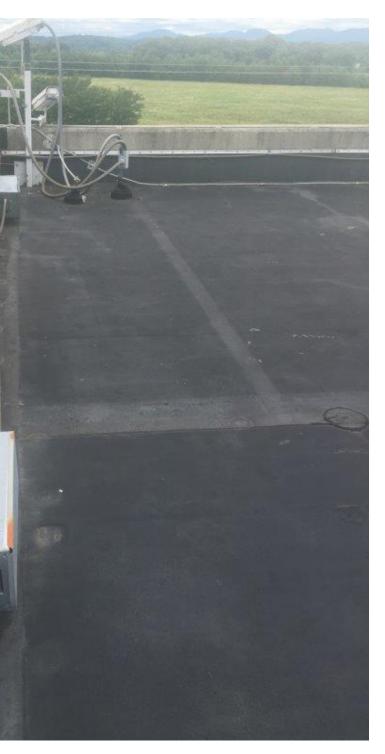

## **Illuminated Flex Face Bleed Frame Logo Cabinet**

**Scope of Work:** Manufacture and install (1) new ADT Sign.

- Logo Cabinet: Flex Face Bleed Frame, Face Lit

- Remote Power Supplies, placement Must be above the membrane of roof.

Power Supply Placement, Must be above the membrane roof as shown.

Х