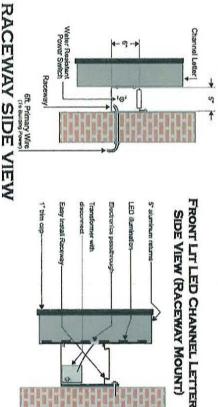

Comments:

This is a request for approval of a building sign and a tenant sign for Hardin Valley Nutrition, a

new business located inside a strip shopping center on Hardin Valley Road.

1) The building sign will be located above the awning of the business. The business has a frontage of approximately 20 ft., which will allow a building sign of up to 20 sq. ft. The proposed signage has an area of 18.55 sq. ft. It consists of a round logo that is 28.8" round (2.4 square feet), and individual channel letters that together comprise an area of 16.15 sq. ft. All components (letters and logo) will have translucent vinyl faces internally illuminated with cool white LED lighting and will be covered with navy translucent vinyl. The building signage will be attached to the building on 6" raceways so that the letters are separated from the façade wall by 6". The raceways will be painted to closely match the building. The letters will have black trim

**Staff Recommendation:** 

- Individual channel letters mounted to 6" raceways
- raceways painted to closely match building
- Black trim caps and returns
- All faces are white acrylic
- illuminated by way of cool white LEDS
- Circle Portion: 28.8" round
- covered with printed translucent vinyl
   \*\*\*Customer to confirm Pantone Color
- Hardin Valley: 18" tall x 90" wide
- covered with printed translucent vinyl
   \*\*\*Customer to confirm Pantone Color
- NUTRTION: 9.8" tall x 72" wide
- covered with navy translucent vinyl
   \*\*\*Customer to confirm Pantone Color

# Finished sign area: 28.8" tall x 120" wide

Water Resistant Power Switch

Bit. Primary Wire (To Building Power)

Z' Hanger Bar

Secondary Wires (To LED

art and sizes are correct before approving. Please note, once approved that you will be \*Production will not begin until you approve your proof. Please verify wording, spelling, portrayed on this proof may differ from final product due to most monitors not being color responsible for remake costs should any errors be found after production begins. Colors librated. There is no charge for the first proof, however any changes beyond the second