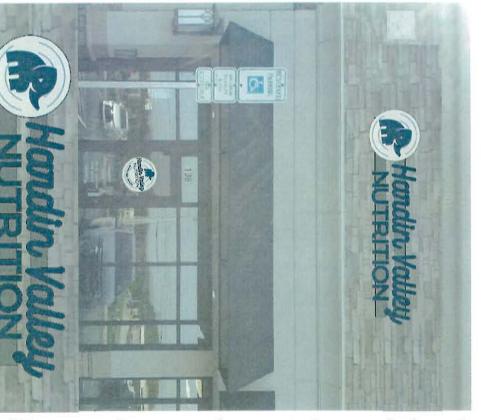

Comments:

This is a request for approval of a building sign and a tenant sign for Hardin Valley Nutrition, a

new business located inside a strip shopping center on Hardin Valley Road.

1) The building sign will be located above the awning of the business. The business has a frontage of approximately 20 ft., which will allow a building sign of up to 20 sq. ft. The proposed signage has an area of 18.55 sq. ft. It consists of a round logo that is 28.8" round (2.4 square feet), and individual channel letters that together comprise an area of 16.15 sq. ft. All components (letters and logo) will have translucent vinyl faces internally illuminated with cool white LED lighting and will be covered with navy translucent vinyl. The building signage will be attached to the building on 6" raceways so that the letters are separated from the façade wall by 6". The raceways will be painted to closely match the building. The letters will have black trim

caps and returns.

2) The tenant sign consists of a panel within the yard sign for the shopping center. It will be 7 sq. ft. and its dimensions (14" H x 72" W) are consistent with the other panels in the sign. The panel will be white vinyl with cut black graphics featuring the same font and logo as the building sign.