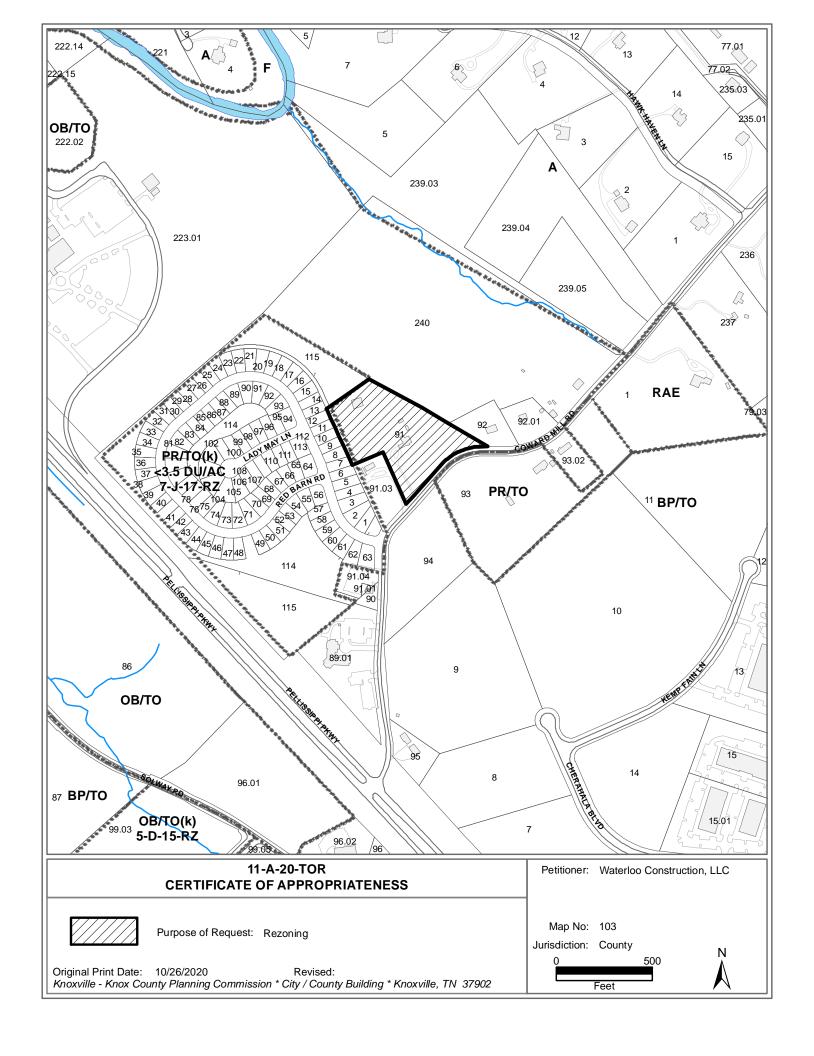

**Location:** Northeast side of Coward Mill Road, east of Pellissippi Parkway, east side of Red Barn Road

**Existing Zoning:** BP (Business and Technology) / TO (Technology Overlay)

Proposed Zoning: PR (Planned Residential) / TO Technology Overlay

Existing Land Use: Single family residence
Proposed Land Use: Not known at this time

**Appx. Size of Tract:** 5.4 acres

Access is via Coward Mill Road, a minor collector, with a pavement width of 16.8 feet within a

right-of-way width of 60 feet. The Cherahala Boulevard extension is proposed to go through this general area to connect to Horseshoe Bend Lane and may provide additional access in the

future.

Surrounding Zoning and Land Uses:

North: BP (Business and Technology) / TO (Technology Overlay) and PR (Planned Residential) /

TO (Technology Overlay) - vacant land

South: BP (Business and Technology) / TO (Technology Overlay) and PR (Planned Residential) /

TO (Technology Overlay) - vacant land and single family residence

East: BP (Business and Technology) / TO (Technology Overlay) and PR (Planned Residential) /

TO (Technology Overlay) - vacant land and single family residence

West: PR (Planned Residential) / TO (Technology Overlay) - vacant land and single family

residential subdivision

**Comments:** The PR/TO zoning is consistent with the recommended sector plan designation of LDR (Low

Density Residential). The adjacent property to the west is under construction for single family residential. The adjacent property to the east is proposed to become the site of a new elementary school. The proposed extension of Cherahala Boulevard to Horseshoe Bend is expected to pass through this general area providing additional access opportunities. The West Knox Utility District has recently added a new wastewater treatment facility to expand capacity in the Northwest County Sector. Since the adoption of the Northwest County Sector Plan in 2016, a new middle school has been constructed and a new elementary school is planned for the sector adjacent to this parcel, which was unanticipated at the time of plan adoption. The PR/TO zoning will require a Certificate of Appropriateness approval by the TTCDA Board if the use is a use other than single family residential and/or duplexes. A use on review approval will