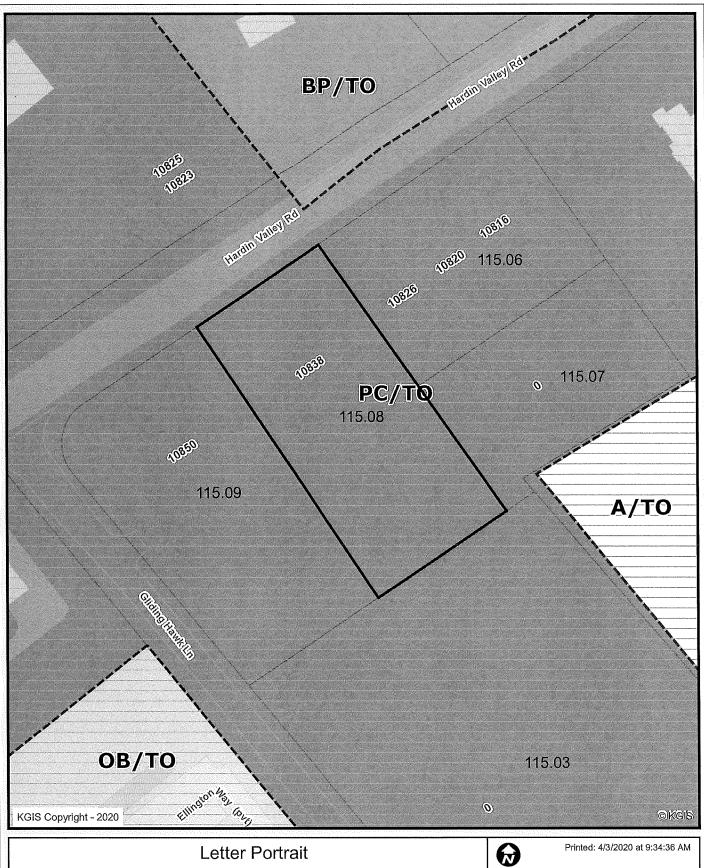

### Tennessee Technology Corridor Development Authority

File Number: 5-D-20-TOS

Applicant: SOUTHERN SIGNS, INC.

Request: SIGN PERMIT

Meeting Date: 5/11/2020

Address: 10838 Hardin Valley Rd.

Map/Parcel Number: 103 11508

Location: South side of Hardin Valley Road, west of Valley Vista Road and east of Gliding Hawk Ln.

**Existing Zoning:** PC (Planned Commercial) / TO (Technology Overlay)

**Proposed Zoning:** No change

Existing Land Use: Tire service business

Proposed Land Use: Tire service business

**Appx. Size of Tract:** 1.33 acres

Accessibility: Hardin Valley Rd. is a minor arterial with a pavement width of 45.5 feet and a right-of-way width

of 88 feet.

**Surrounding Zoning** 

and Land Uses:

North: Strip center - PC (Planned Commercial), BP (Business Park), and TO (Technology

Overlay)

South: Vacant lot - PC (Planned Commercial) and TO (Technology Overlay)

East: Vacant lot - PC (Planned Commercial), AG (Agricultural) and TO (Technology Overlay)

West: Vacant lot - PC (Planned Commercial) and TO (Technology Overlay)