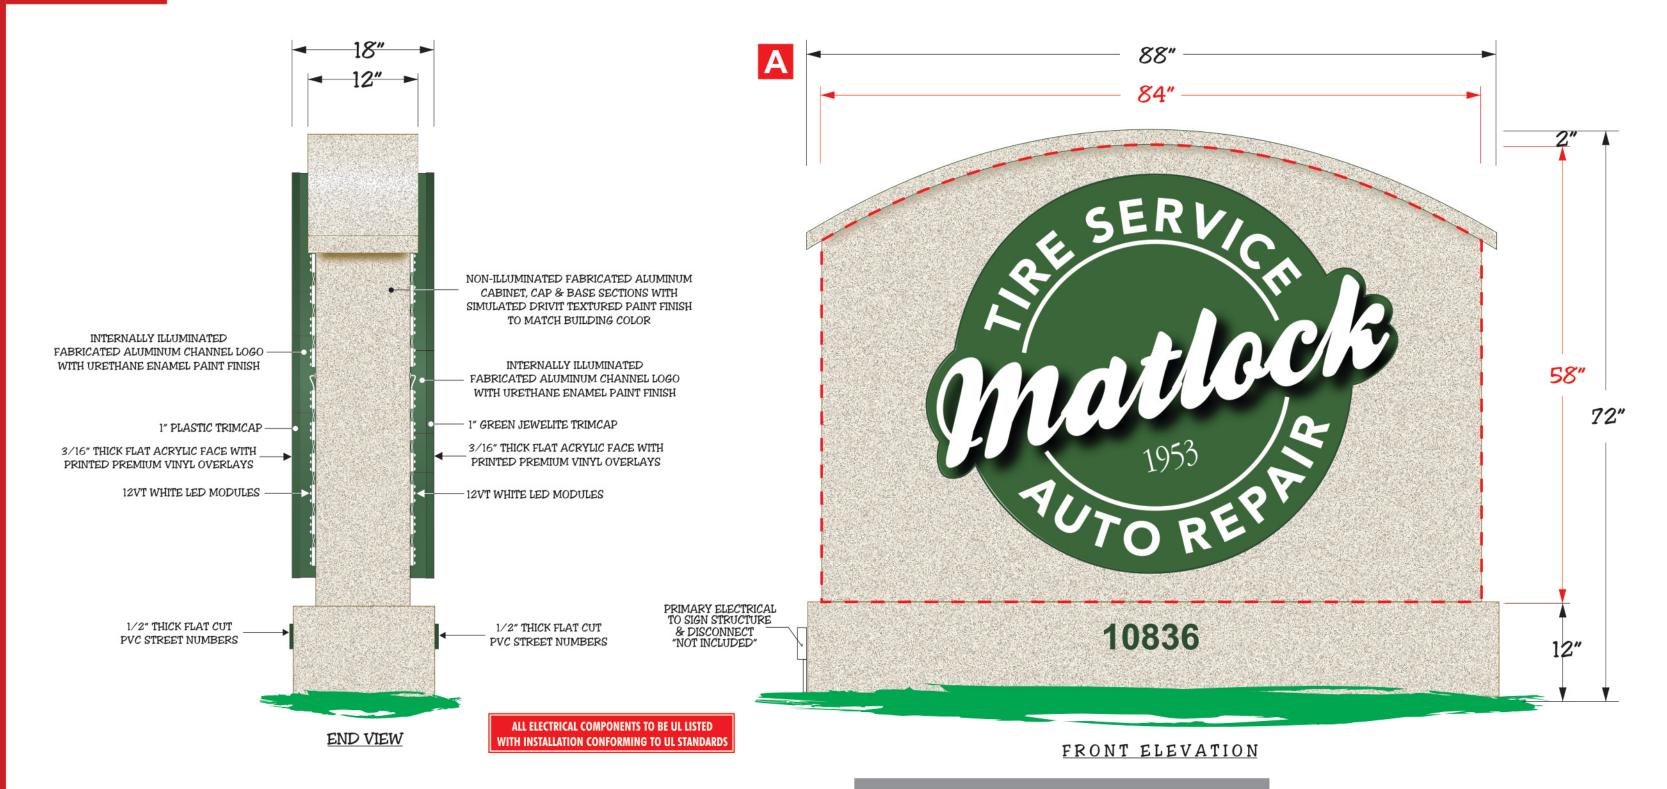

#### **Comments:**

- 1. This is a request for approval of a yard sign and wall sign for Matlock Tire & Service, located on the south side of Hardin Valley Road, between Gliding Hawk Lane and Valley Vista Road. The building was approved in 2019 (# 9-A-19-TOB). Based on the 80-ft linear building frontage, both the yard sign and wall sign could have a sign area of up to 80 sq. ft.
- 2. The proposed sign area for the double-sided yard sign is 67.66 sq ft (33.83 sq ft per side). The proposed sign structure would be a 6-ft tall fabricated aluminum cabinet painted to match the building. It would have a 2-in arched cap and a 12-in base with a grounded junction box on the side to provide electric power. The sign itself consists of the business logo, which is proposed as an internally illuminated aluminum channel with a flat acrylic face. It includes the business name and logo on the main body of the sign, and is illuminated with 12V LED lighting. The logo consists of a green background with white letters, and a black outline for "Matlock". The street numbers are black and are ½" thick flat cut PVC mounted to the base. The sign is proposed 12-ft back from the street right-of-way, and a waiver is being requested to allow the reduction from the 20 ft setback requirement.
- 3. The proposed sign area for the wall sign is 50.38 sq ft. It consists of the business name, constructed of internally illuminated aluminum channel letters with a flat, white, acrylic face. The sign would be mounted to the front façade centered beneath the gable.

1. Meeting all relevant requirements of the Knox County Zoning Ordinance, as appropriate.

ONE(1) DOUBLE FACE NON-ILLUMINATED MONUMENT STRUCTURE WITH INTERNALLY **ILLUMINATED CHANNEL LOGOS MOUNTED 1st SURFACE TO BOTH SIDES** 