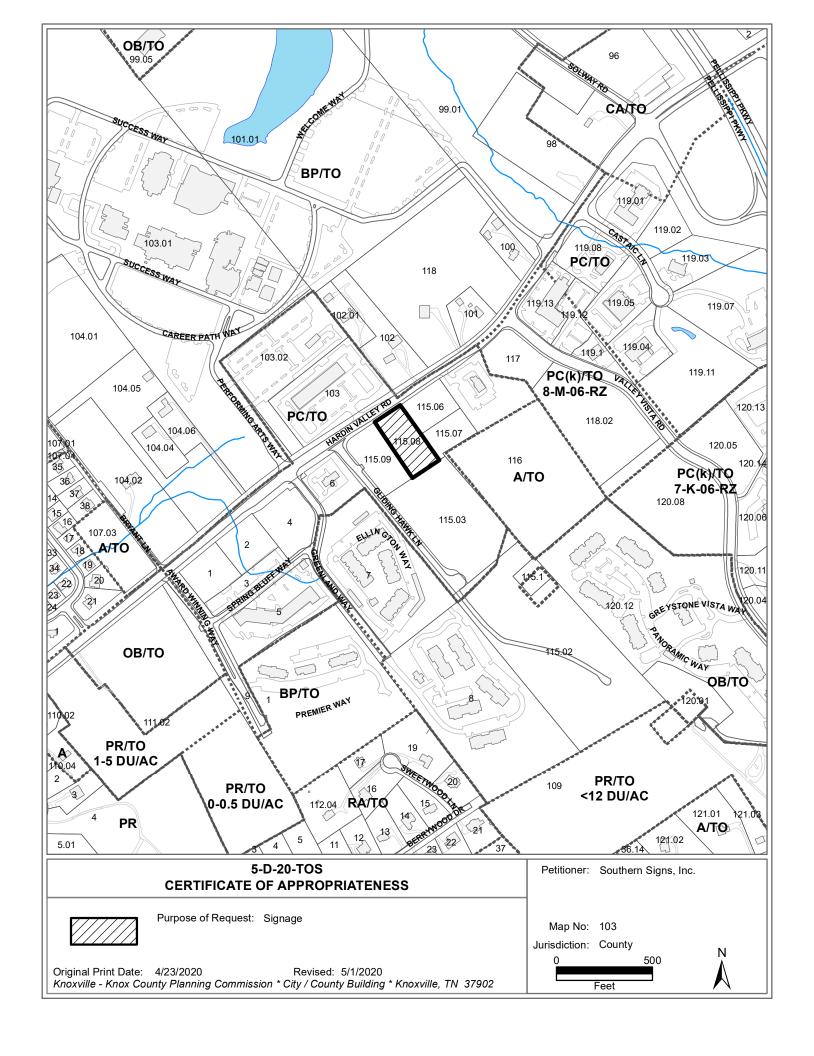

### Tennessee Technology Corridor Development Authority

File Number: 5-D-20-TOS

Applicant: SOUTHERN SIGNS, INC.

Request: SIGN PERMIT

Meeting Date: 5/11/2020

Address: 10838 Hardin Valley Rd.

Map/Parcel Number: 103 11508

Location: South side of Hardin Valley Road, west of Valley Vista Road and east of Gliding Hawk Ln.

**Existing Zoning:** PC (Planned Commercial) / TO (Technology Overlay)

**Proposed Zoning:** No change

Existing Land Use: Tire service business

Proposed Land Use: Tire service business

**Appx. Size of Tract:** 1.33 acres

Accessibility: Hardin Valley Rd. is a minor arterial with a pavement width of 45.5 feet and a right-of-way width

of 88 feet.

**Surrounding Zoning** 

and Land Uses:

North: Strip center - PC (Planned Commercial), BP (Business Park), and TO (Technology

Overlay)

South: Vacant lot - PC (Planned Commercial) and TO (Technology Overlay)

East: Vacant lot - PC (Planned Commercial), AG (Agricultural) and TO (Technology Overlay)

West: Vacant lot - PC (Planned Commercial) and TO (Technology Overlay)