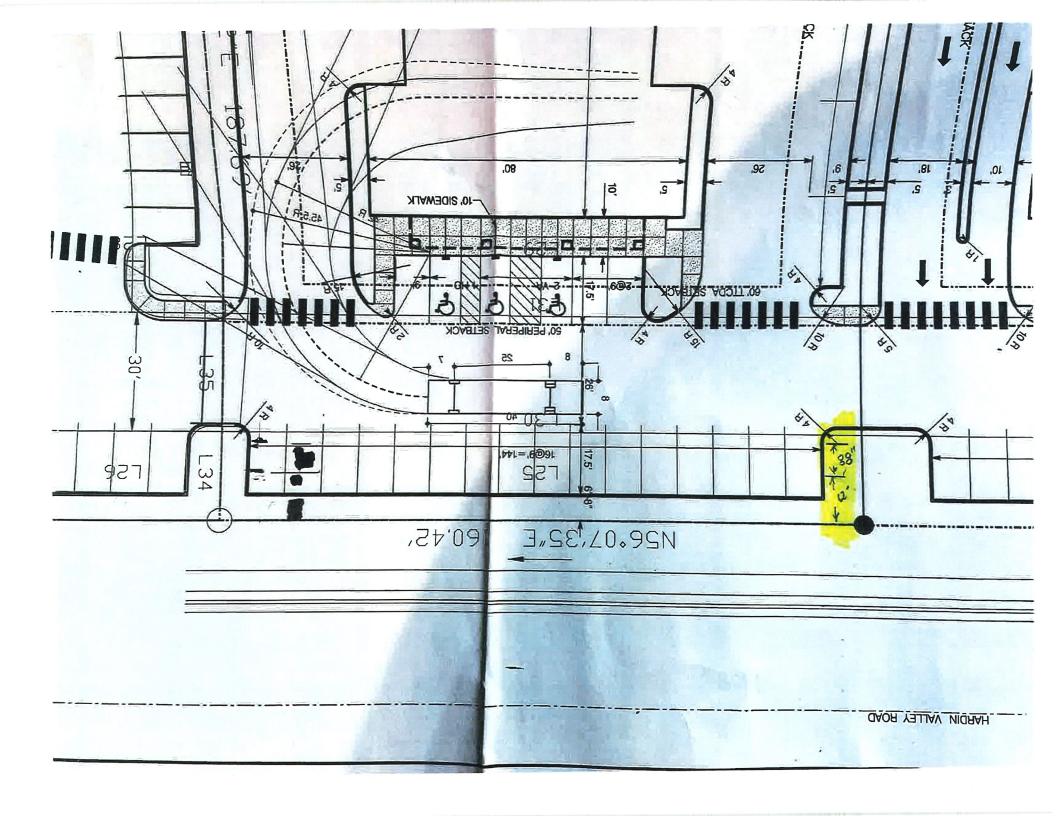

#### **Comments:**

- 1. This is a request for approval of a yard sign and wall sign for Matlock Tire & Service, located on the south side of Hardin Valley Road, between Gliding Hawk Lane and Valley Vista Road. The building was approved in 2019 (# 9-A-19-TOB). Based on the 80-ft linear building frontage, both the yard sign and wall sign could have a sign area of up to 80 sq. ft.
- 2. The proposed sign area for the double-sided yard sign is 67.66 sq ft (33.83 sq ft per side). The proposed sign structure would be a 6-ft tall fabricated aluminum cabinet painted to match the building. It would have a 2-in arched cap and a 12-in base with a grounded junction box on the side to provide electric power. The sign itself consists of the business logo, which is proposed as an internally illuminated aluminum channel with a flat acrylic face. It includes the business name and logo on the main body of the sign, and is illuminated with 12V LED lighting. The logo consists of a green background with white letters, and a black outline for "Matlock". The street numbers are black and are ½" thick flat cut PVC mounted to the base. The sign is proposed 12-ft back from the street right-of-way, and a waiver is being requested to allow the reduction from the 20 ft setback requirement.
- 3. The proposed sign area for the wall sign is 50.38 sq ft. It consists of the business name, constructed of internally illuminated aluminum channel letters with a flat, white, acrylic face. The sign would be mounted to the front façade centered beneath the gable.

Design Guideline Conformity:

This request complies with the TTCDA Design Guidelines with the approval of the requested

waiver.

Requested:

Waivers and Variances The applicant is requesting a waiver to allow a reduction of the required 20' front yard setback from the right-of-way to 12 ft for the proposed yard sign.

#### **Staff Recommendation:**

Staff recommends APPROVAL of the requested Waiver to allow a reduction of the required 20' front yard setback from the right-of-way to 12 ft for the proposed yard sign. Staff is recommending approval of the waiver due to existing site conditions that restrict compliance with this standard.