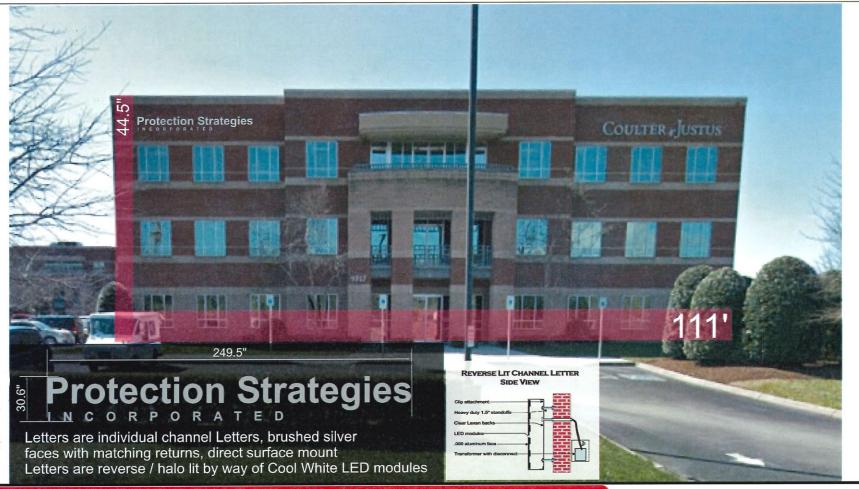

Existing Land Use: Office building

**Proposed Land Use:** New wall sign for a multi-story, multi-tenant building

Appx. Size of Tract: 3.42 acres

Accessibility: Cogdill Rd. has a pavement width of 23 feet. Pellissippi Pkwy runs adjacent to Cogdill Rd., and

there is one large right-of-way that encompasses both roadways.

Surrounding Zoning and Land Uses:

North: PC (Planned Commercial) / TO (Technology Overlay) - Right-of-way (Pellissippi Pkwy)

South: C-H-1 (General Commercial) / TO (Technology Overlay) - Large, multi-story office

building

East: C-H-1 (General Commercial) / TO (Technology Overlay) - Large, multi-story office

building

West: C-H-1 (General Commercial) / TO (Technology Overlay) - Vacant parcel

## **Comments:**

- 1. This is a request to add a new wall sign to a multi-story, multi-tenant office building in the Pellissippi Pointe II office complex, located southeast of the Dutchtown Road/Cogdill Road intersection.
- 2. The sign will be comprised of backlit, brushed aluminum channel letters directly mounted to the building fascia.
- 3. The new sign for Protection Strategies will replace a previously approved sign for Merchant & Gould (TTCDA Case 11-A-12-TOS). It will be placed on the northeast side of the front façade of the building in the upper corner. The area of the previous tenant sign was 38.7 sq. ft. The proposed sign replacing it will be 23 sq. ft.
- 4. There are two signs on the building frontage, which combined, should total no more than 100 sq. ft. The other tenant is Coulter & Justus, whose sign is on the northwest side of the front façade. They have been a tenant in this building for a number of years, and our agency has no information on their signage application.
- 5. Since the square footage proposed for the new sign is less than the square footage of the previous sign in this same location, the overall signage on the building will be in compliance with the Design Guidelines.

## Protection Strategies -23 sf total This design/drawing is the property of SIGNS-N-SUCH and cannot be used of distributed without the

10932 Murdock Rd. Knoxville, TN 37932 [865] 671-8788 FAX (865) 671-8787 www.signsnsuch.net