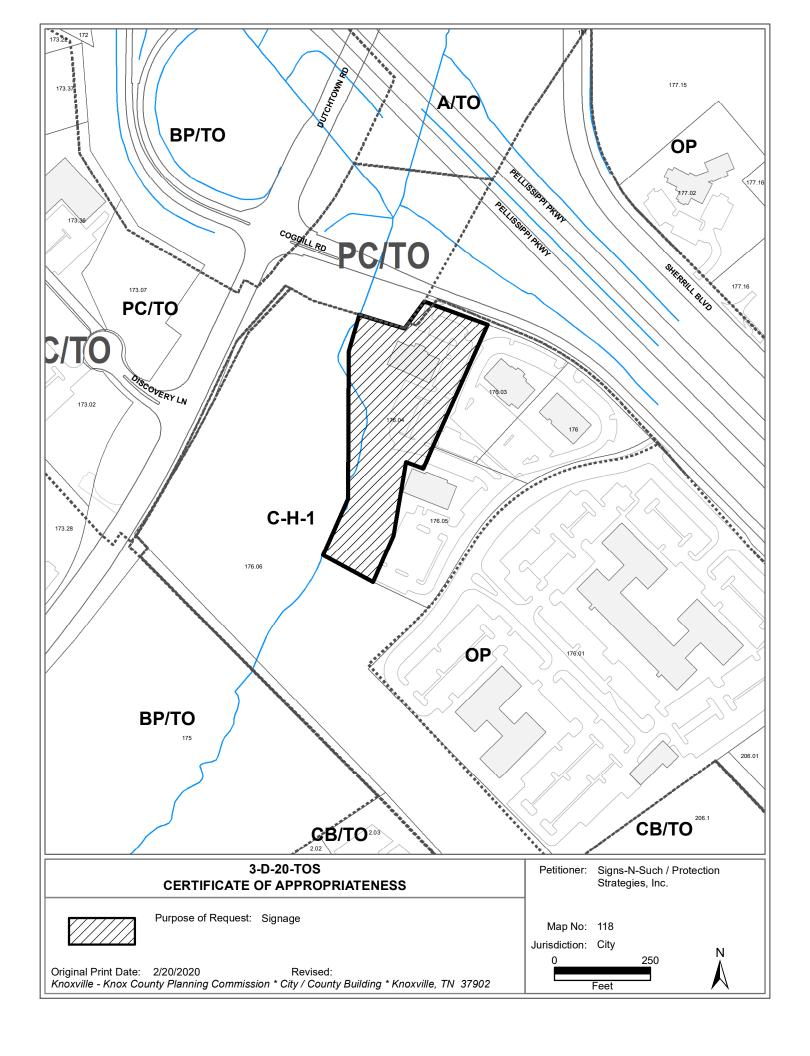

Address: 9717 Cogdill Rd.

Map/Parcel Number: 118 17604

**Location:** South side of Cogdill Road, east of Dutchtown Road.

**Existing Zoning:** C-H-1 (Highway Commercial) / TO-1 (Technology Park Overlay)

Proposed Zoning: No change

Existing Land Use: Office building

**Proposed Land Use:** New wall sign for a multi-story, multi-tenant building

Appx. Size of Tract: 3.42 acres

Accessibility: Cogdill Rd. has a pavement width of 23 feet. Pellissippi Pkwy runs adjacent to Cogdill Rd., and

there is one large right-of-way that encompasses both roadways.

Surrounding Zoning and Land Uses:

North: PC (Planned Commercial) / TO (Technology Overlay) - Right-of-way (Pellissippi Pkwy)

South: C-H-1 (General Commercial) / TO (Technology Overlay) - Large, multi-story office

building

East: C-H-1 (General Commercial) / TO (Technology Overlay) - Large, multi-story office

building

West: C-H-1 (General Commercial) / TO (Technology Overlay) - Vacant parcel

## **Comments:**

- 1. This is a request to add a new wall sign to a multi-story, multi-tenant office building in the Pellissippi Pointe II office complex, located southeast of the Dutchtown Road/Cogdill Road intersection.
- 2. The sign will be comprised of backlit, brushed aluminum channel letters directly mounted to the building fascia.
- 3. The new sign for Protection Strategies will replace a previously approved sign for Merchant & Gould (TTCDA Case 11-A-12-TOS). It will be placed on the northeast side of the front façade of the building in the upper corner. The area of the previous tenant sign was 38.7 sq. ft. The proposed sign replacing it will be 23 sq. ft.
- 4. There are two signs on the building frontage, which combined, should total no more than 100 sq. ft. The other tenant is Coulter & Justus, whose sign is on the northwest side of the front façade. They have been a tenant in this building for a number of years, and our agency has no information on their signage application.
- 5. Since the square footage proposed for the new sign is less than the square footage of the previous sign in this same location, the overall signage on the building will be in compliance with the Design Guidelines.