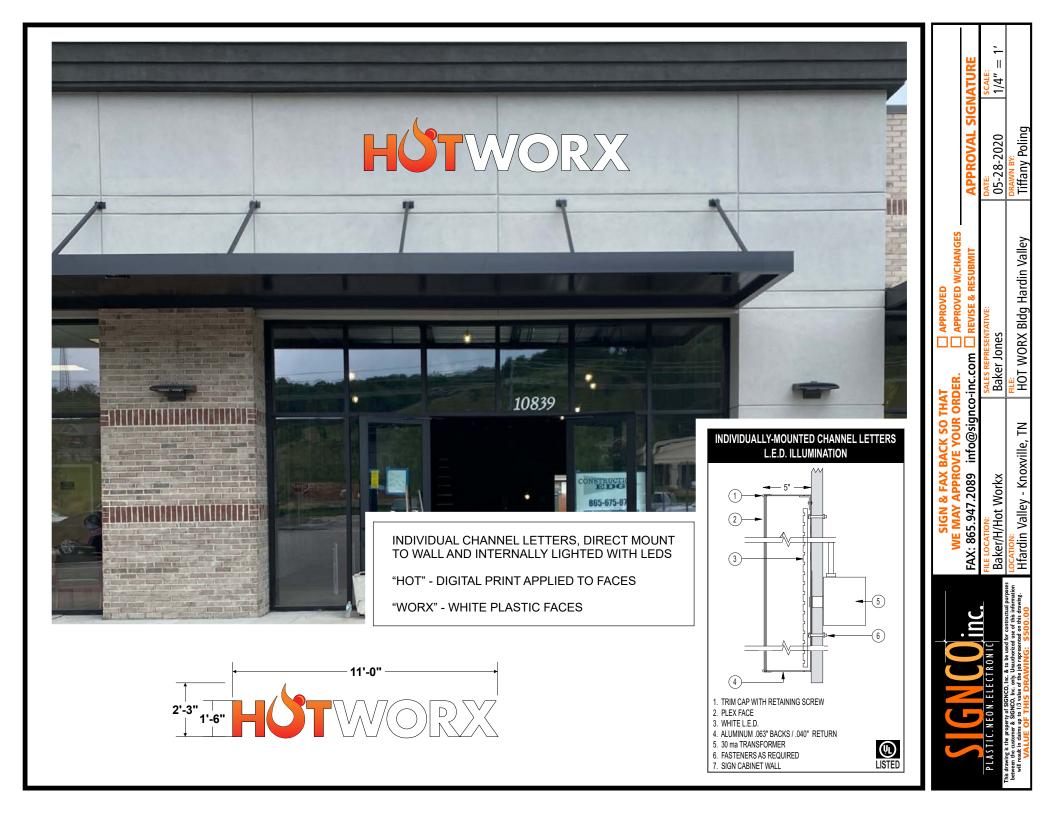

# **Report of Staff Recommendation**

Tennessee Technology Corridor Development Authority

File Number: 7-A-20-TOS

| Applicant:<br>Request:               | BAKER JONES / SIGNCO INC.<br>SIGN PERMIT                                                                                                                                                                                                                                                                                                                                                                                                                                                                                                                        |  |
|--------------------------------------|-----------------------------------------------------------------------------------------------------------------------------------------------------------------------------------------------------------------------------------------------------------------------------------------------------------------------------------------------------------------------------------------------------------------------------------------------------------------------------------------------------------------------------------------------------------------|--|
| Meeting Date:                        | 7/6/2020                                                                                                                                                                                                                                                                                                                                                                                                                                                                                                                                                        |  |
| Address:                             | 10839 Hardin Valley Rd.                                                                                                                                                                                                                                                                                                                                                                                                                                                                                                                                         |  |
| Map/Parcel Number:                   | 103 103                                                                                                                                                                                                                                                                                                                                                                                                                                                                                                                                                         |  |
| Location:                            | Northwest side of Hardin Valley Rd., northeast side of Performing Arts Way                                                                                                                                                                                                                                                                                                                                                                                                                                                                                      |  |
| Existing Zoning:                     | PC (Planned Commercial) / TO (Technology Overlay)                                                                                                                                                                                                                                                                                                                                                                                                                                                                                                               |  |
| Proposed Zoning:                     |                                                                                                                                                                                                                                                                                                                                                                                                                                                                                                                                                                 |  |
| Existing Land Use:                   | Shopping Center                                                                                                                                                                                                                                                                                                                                                                                                                                                                                                                                                 |  |
| Proposed Land Use:                   | Building sign for a restaurant                                                                                                                                                                                                                                                                                                                                                                                                                                                                                                                                  |  |
| Appx. Size of Tract:                 | 4.1 acres                                                                                                                                                                                                                                                                                                                                                                                                                                                                                                                                                       |  |
| Accessibility:                       | Access is via Hardin Valley Rd., a minor arterial street with a 3-lane section with 44' pavement width within an 80' right-of-way                                                                                                                                                                                                                                                                                                                                                                                                                               |  |
| Surrounding Zoning<br>and Land Uses: | North: PC (Planned Commercial) / TO (Technology Overlay) - Pellissippi State Campus                                                                                                                                                                                                                                                                                                                                                                                                                                                                             |  |
|                                      | South: PC (Planned Commercial) / TO (Technology Overlay) - Southeast Bank and vacant land                                                                                                                                                                                                                                                                                                                                                                                                                                                                       |  |
|                                      | East: BP (Business and Technology) / TO (Technology Overlay) - Residences                                                                                                                                                                                                                                                                                                                                                                                                                                                                                       |  |
|                                      | West: PC (Planned Commercial) / TO (Technology Overlay) - Pellissippi State Campus                                                                                                                                                                                                                                                                                                                                                                                                                                                                              |  |
| Comments:                            | <ol> <li>This is a request for a building sign in the shopping center located at 10839 Hardin Valley Rd.<br/>The sign is for HotWorx, a new fitness facility in the shopping center with a business frontage of<br/>25 feet.</li> <li>The sign area will be 16.5 square feet. The proposed sign will be 5" deep individual aluminum,<br/>internally lit channel letters with flat acrylic faces directly mounted to the building facade. The<br/>letters forming "Hot" will feature a digital print applied to the letter faces. The letters forming</li> </ol> |  |
|                                      | "Worx" will be white. The signs will utilize LED lights for the internal illumination.<br>3) The sign will be placed on the southeast façade (front facade) of the building facing Hardin<br>Valley Rd.                                                                                                                                                                                                                                                                                                                                                         |  |
| Design Guideline<br>Conformity:      | The request complies with the TTCDA Design Guidelines.                                                                                                                                                                                                                                                                                                                                                                                                                                                                                                          |  |
| Maiyara and Varianaaa                |                                                                                                                                                                                                                                                                                                                                                                                                                                                                                                                                                                 |  |

On Wed, Jun 3, 2020 at 10:26 AM SignCo Info <info@signco-inc.com> wrote: Good morning Tom & Mike.

I have attached my COA application along with drawings for what the new Hotworx sign will look like. These will be flush mounted, LED lighted channel letters. Their frontage for the building is 25'. Please let me know if you need anything else.

#### SignCo Info <info@signco-inc.com>

Wed, Jun 17, 2020 at 9:45 AM

To: Michelle Portier <michelle.portier@knoxplanning.org> Cc: Tom Brechko <tom.brechko@knoxplanning.org>

Hey Michelle,

The letters themselves will be 5" deep aluminum channel letters with flat acrylic faces. Let me know if that makes sense or feel free to call to discuss.