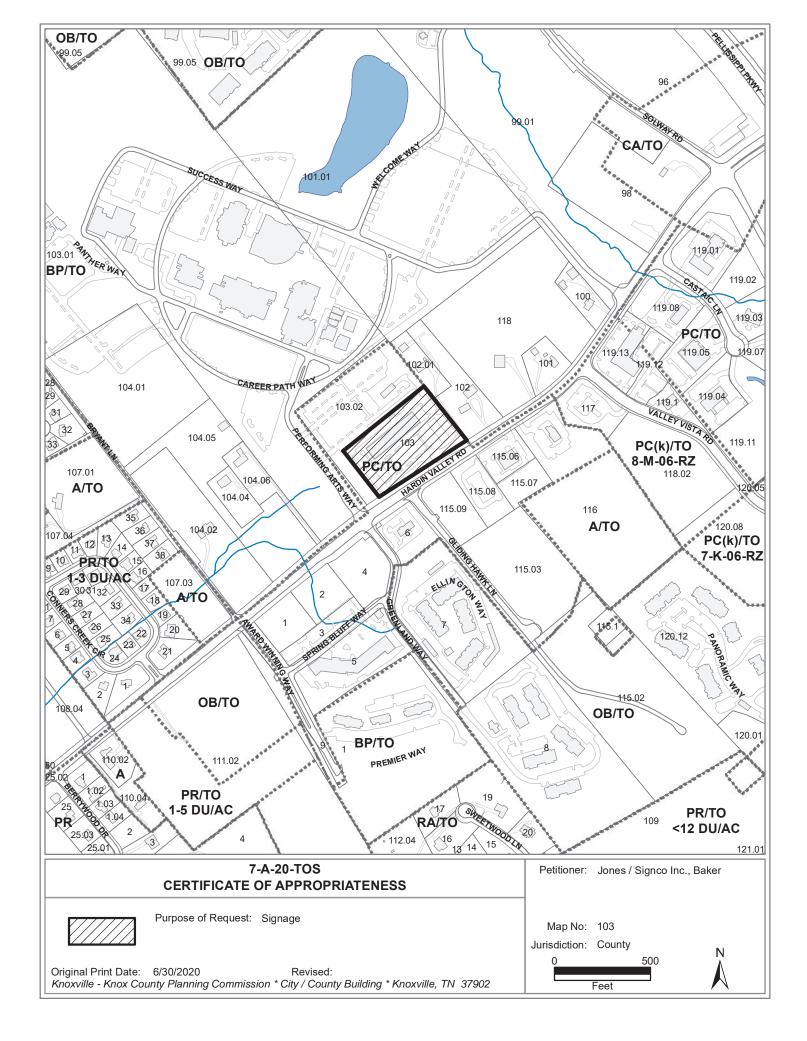

# **Report of Staff Recommendation**

Tennessee Technology Corridor Development Authority

File Number: 7-A-20-TOS

| Applicant:<br>Request:               | BAKER JONES / SIGNCO INC.<br>SIGN PERMIT                                                                                                                                                                                                                                                                                                                                                                                                                                                                                                                        |  |
|--------------------------------------|-----------------------------------------------------------------------------------------------------------------------------------------------------------------------------------------------------------------------------------------------------------------------------------------------------------------------------------------------------------------------------------------------------------------------------------------------------------------------------------------------------------------------------------------------------------------|--|
| Meeting Date:                        | 7/6/2020                                                                                                                                                                                                                                                                                                                                                                                                                                                                                                                                                        |  |
| Address:                             | 10839 Hardin Valley Rd.                                                                                                                                                                                                                                                                                                                                                                                                                                                                                                                                         |  |
| Map/Parcel Number:                   | 103 103                                                                                                                                                                                                                                                                                                                                                                                                                                                                                                                                                         |  |
| Location:                            | Northwest side of Hardin Valley Rd., northeast side of Performing Arts Way                                                                                                                                                                                                                                                                                                                                                                                                                                                                                      |  |
| Existing Zoning:                     | PC (Planned Commercial) / TO (Technology Overlay)                                                                                                                                                                                                                                                                                                                                                                                                                                                                                                               |  |
| Proposed Zoning:                     |                                                                                                                                                                                                                                                                                                                                                                                                                                                                                                                                                                 |  |
| Existing Land Use:                   | Shopping Center                                                                                                                                                                                                                                                                                                                                                                                                                                                                                                                                                 |  |
| Proposed Land Use:                   | Building sign for a restaurant                                                                                                                                                                                                                                                                                                                                                                                                                                                                                                                                  |  |
| Appx. Size of Tract:                 | 4.1 acres                                                                                                                                                                                                                                                                                                                                                                                                                                                                                                                                                       |  |
| Accessibility:                       | Access is via Hardin Valley Rd., a minor arterial street with a 3-lane section with 44' pavement width within an 80' right-of-way                                                                                                                                                                                                                                                                                                                                                                                                                               |  |
| Surrounding Zoning<br>and Land Uses: | North: PC (Planned Commercial) / TO (Technology Overlay) - Pellissippi State Campus                                                                                                                                                                                                                                                                                                                                                                                                                                                                             |  |
|                                      | South: PC (Planned Commercial) / TO (Technology Overlay) - Southeast Bank and vacant land                                                                                                                                                                                                                                                                                                                                                                                                                                                                       |  |
|                                      | East: BP (Business and Technology) / TO (Technology Overlay) - Residences                                                                                                                                                                                                                                                                                                                                                                                                                                                                                       |  |
|                                      | West: PC (Planned Commercial) / TO (Technology Overlay) - Pellissippi State Campus                                                                                                                                                                                                                                                                                                                                                                                                                                                                              |  |
| Comments:                            | <ol> <li>This is a request for a building sign in the shopping center located at 10839 Hardin Valley Rd.<br/>The sign is for HotWorx, a new fitness facility in the shopping center with a business frontage of<br/>25 feet.</li> <li>The sign area will be 16.5 square feet. The proposed sign will be 5" deep individual aluminum,<br/>internally lit channel letters with flat acrylic faces directly mounted to the building facade. The<br/>letters forming "Hot" will feature a digital print applied to the letter faces. The letters forming</li> </ol> |  |
|                                      | "Worx" will be white. The signs will utilize LED lights for the internal illumination.<br>3) The sign will be placed on the southeast façade (front facade) of the building facing Hardin<br>Valley Rd.                                                                                                                                                                                                                                                                                                                                                         |  |
| Design Guideline<br>Conformity:      | The request complies with the TTCDA Design Guidelines.                                                                                                                                                                                                                                                                                                                                                                                                                                                                                                          |  |
| Maiyara and Varianaaa                |                                                                                                                                                                                                                                                                                                                                                                                                                                                                                                                                                                 |  |