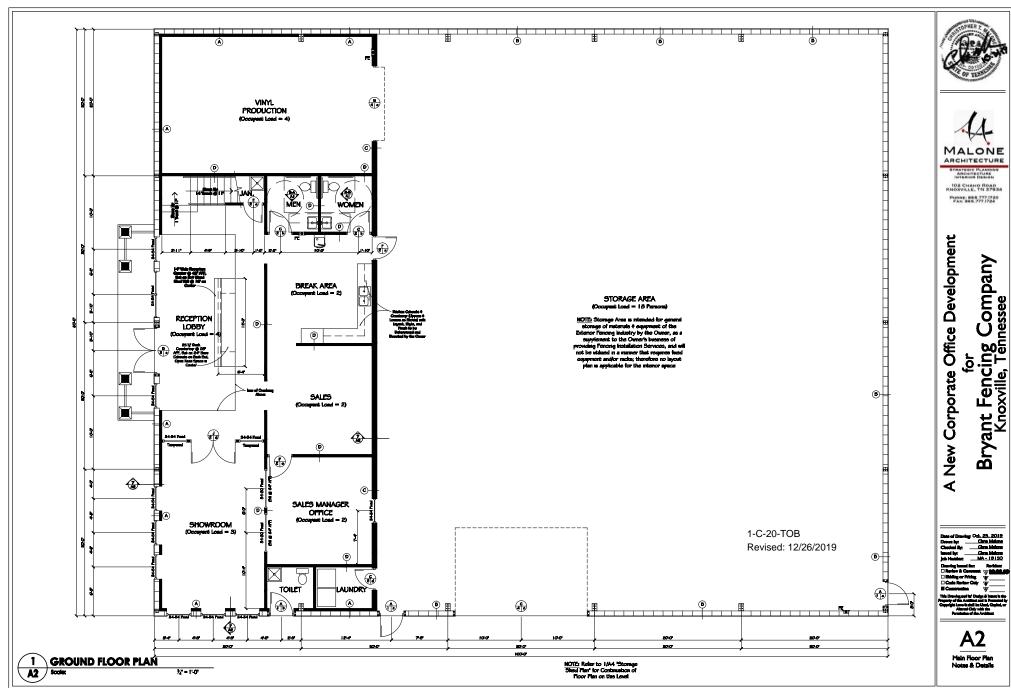

## Comments:

- 1. The proposed use is for an office/showroom/warehouse for Bryant Fencing Company. The two story building has a total building area of 12,320 square feet.
- 2. The building has three street frontages, but is accessed from and faces towards Checkerboard Lane.
- 3. The proposed site plan features an access lane for delivery vehicles (box trucks) that travel around all sides of the building.
- 4. The loading dock faces the west side of the building, the only side not facing a street.
- 5. A dumpster pad has been provided on the west side of the building, positioned towards Dutchtown Road. However, it is possible that the owner will want to use cans in lieu of a dumpster.
- 6. Mechanical equipment consists of two condensing units on the west side of the building; the equipment is screened from both Checkerboard Lane and Dutchtown Road.
- 7. The proposed development is within the limits for Ground Area Coverage, Floor Area Ratio and Impervious Area Ratio.
- 8. Off-street parking meets both TTCDA and Knox County requirements.
- 9. A chain link fence with a gate separates the front of the parking lot from the rear, so that the rear is used by employees and delivery personnel. The gate is aligned with the front of the building, so that customers have access to only the front of the building.

  10. Two of the facades have blank walls, as they house the storage area inside. The
- 10. Two of the facades have blank walls, as they house the storage area inside. The long, unbroken façade on the east (facing Simmons Road) is proposed to be screened

with a mix of tall evergreen shrubs and small to medium evergreen screen trees. The long, unbroken façade on the south (facing Dutchtown Road) is proposed to be screened with a mix of tall evergreen shrubs and small to medium evergreen screen trees and has small flowering trees at each corner. The landscaping on the east and south facades is to add visual interest in lieu of architectural elements to break up the long, unbroken façade walls on these two sides of the building. Staff recommends revision of the landscaping selections to include trees of varying height shape, and size, perhaps in clusters. As designed, the landscaping selections are similar in all three aspects, and could result in a wall of evergreens.

- 11. The proposed building materials are split-faced concrete block on the bottom of the facade, and metal panels on the top.
- 12. The front facade (facing Checkerboard Lane) features a front portico delineating the entry. The metal roof is supported by a set of four wood columns that are 8" square.
- 13. The west side of the facade (facing the adjacent lot) houses the loading dock, which is delineated by a canopy with a metal roof. Painted steel beams form the support, and there is a half-wall of split-faced concrete blocks on the front of this covered area. The sides of this area are full-height.
- 14. Roof is metal panels with a 1:12 pitch.
- 15. Colors are not yet selected but owner knows they need to be subdued.
- 16. There are sidewalks to entries on the north, south, and west sides of the building.
- 17. There is no signage or site lighting plan proposed with this submittal.