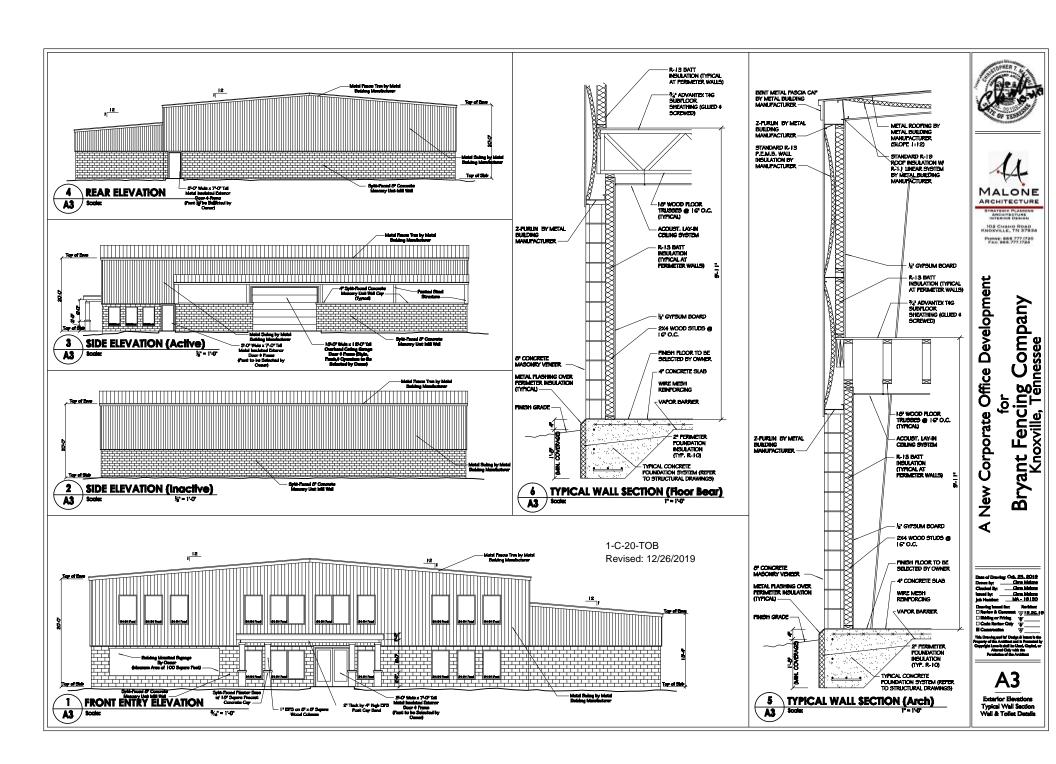

- 11. The proposed building materials are split-faced concrete block on the bottom of the facade, and metal panels on the top.
- 12. The front facade (facing Checkerboard Lane) features a front portico delineating the entry. The metal roof is supported by a set of four wood columns that are 8" square.
- 13. The west side of the facade (facing the adjacent lot) houses the loading dock, which is delineated by a canopy with a metal roof. Painted steel beams form the support, and there is a half-wall of split-faced concrete blocks on the front of this covered area. The sides of this area are full-height.
- 14. Roof is metal panels with a 1:12 pitch.
- 15. Colors are not yet selected but owner knows they need to be subdued.
- 16. There are sidewalks to entries on the north, south, and west sides of the building.
- 17. There is no signage or site lighting plan proposed with this submittal.

# Design Guideline Conformity:

The landscaping on the east and south facades is to add visual interest in lieu of architectural elements to break up the long, unbroken façade walls on these two sides of the building. Staff recommends revision of the landscaping selections to include trees of varying height shape, and size, perhaps in clusters. As designed, the landscaping selections are similar in all three aspects, and could result in a wall of evergreens. The project is in compliance with all other criteria in the TTCDA Design Guidelines.