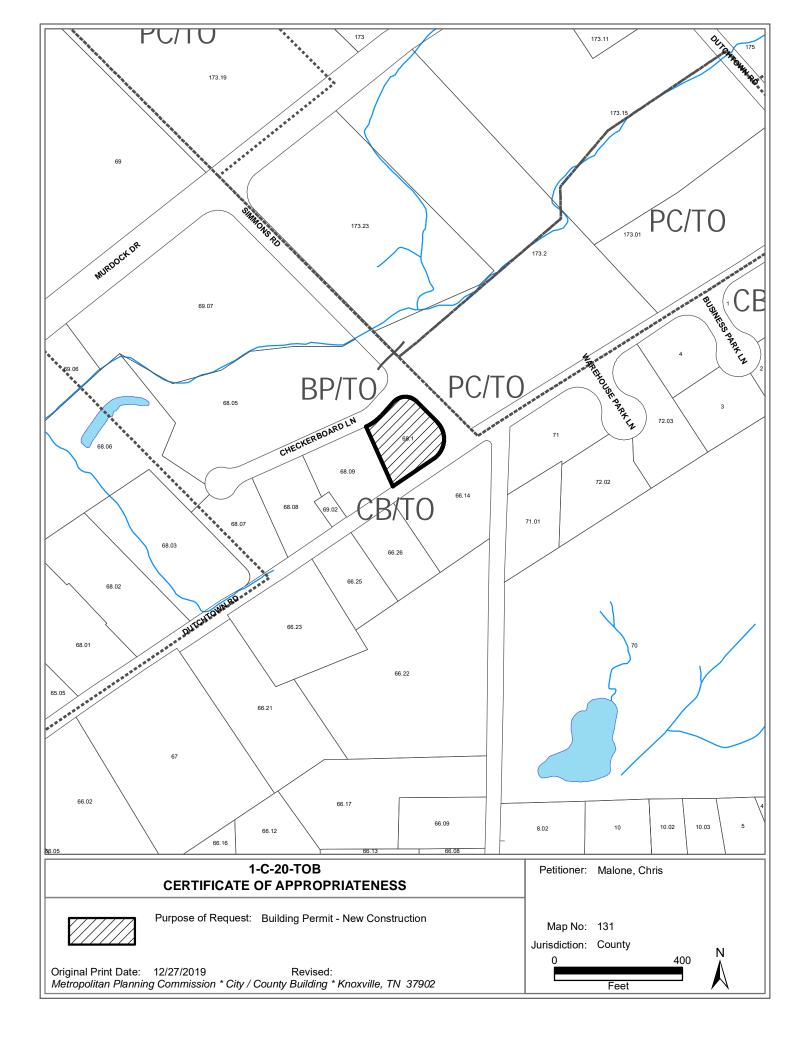

# REPORT OF STAFF RECOMMENDATION

Meeting Date: 1/6/2020

File Number: 1-C-20-TOB

Applicant: CHRIS MALONE

Request: BUILDING PERMIT

Address: 10606 Checkerboard Ln.

Map/Parcel Number: 131 06810

**Location:** Southeast side of Checkerboard Lane, southwest side of Simmons Road, northwest side

of Dutchtown Road.

Existing Zoning: CB (Business and Manufacturing) / TO (Technology Overlay)

Proposed Zoning: NA

Existing Land Use: Vacant parcel

Proposed Land Use: Corporate office development for Bryant Fencing Company

Appx. Size of Tract: 41100 square feet

Accessibility: The site has three frontages - Dutchtown Rd., Simmons Rd., and Checkerboard Ln.

Access will be from Checkerboard Lane, a local street with a pavement width of 26 feet

and a right-of-way of 50 feet.

Surrounding Zoning and Land Uses:

North: CB (Business and Manufacturing) and TO (Technology Overlay) - future site of

office warehouse project for Danmar Development, LLC (File 9-C-19-TOB)

South: CB (Business and Manufacturing) and TO (Technology Overlay) - On Duty

Depot, an auto accessories wholesaler of public service vehicle safety equipment

East: PC (Planned Commercial) and TO (Technology Overlay) - Office building for

Mesa Associates, an engineering and consulting firm

West: CB (Business and Manufacturing) and TO (Technology Overlay) - future site of

Thomas Tuning Service (File 12-C-18-TOB) an automobile service facility