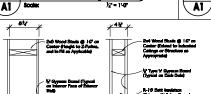

WALL TYPE DETAILS A1 Scoler

TOBET ACCESORY NOTES
97 - Overhead Brood High-Proseers Fleeks Laments Tolck Fartitions
Beforks F1042 or Golden to be Salested
17 - Wall himsy high-Pressers Flasto Laments Unsal Screen, Befords
47049 or Golden to be Salested

#1040 a Culor to be Delected

\*\*On-Surface Missed Medic Police Teams Department, Delevel.

\*\*Contract #06-270, Monta @ 1-5 a.f.t. to Deleten

\*\*D-1.0° Centract #06-270, Monta @ 1-5 a.f.t. to Deleten

\*\*In-1.0° Centract #06-270, Monta @ 1-5 a.f. to Deleten