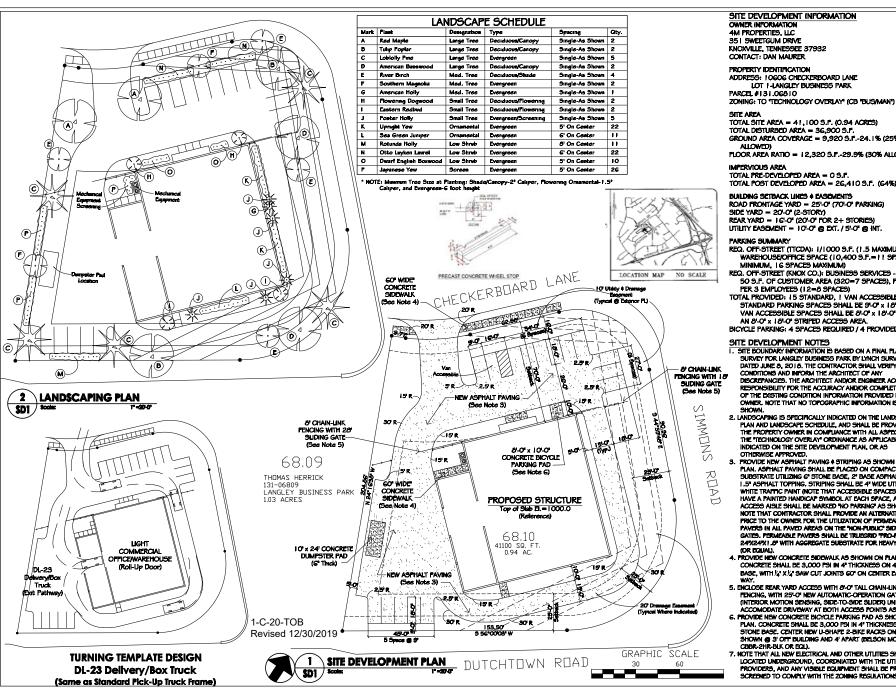

## Comments:

- 1. The proposed use is for an office/showroom/warehouse for Bryant Fencing Company. The two story building has a total building area of 12,320 square feet.
- 2. The building has three street frontages, but is accessed from and faces towards Checkerboard Lane.
- 3. The proposed site plan features an access lane for delivery vehicles (box trucks) that travel around all sides of the building.
- 4. The loading dock faces the west side of the building, the only side not facing a street.
- 5. A dumpster pad has been provided on the west side of the building, positioned towards Dutchtown Road. However, it is possible that the owner will want to use cans in lieu of a dumpster.
- 6. Mechanical equipment consists of two condensing units on the west side of the building; the equipment is screened from both Checkerboard Lane and Dutchtown Road.
- 7. The proposed development is within the limits for Ground Area Coverage, Floor Area Ratio and Impervious Area Ratio.
- 8. Off-street parking meets both TTCDA and Knox County requirements.
- 9. A chain link fence with a gate separates the front of the parking lot from the rear, so that the rear is used by employees and delivery personnel. The gate is aligned with the front of the building, so that customers have access to only the front of the building.

  10. Two of the facades have blank walls, as they house the storage area inside. The
- 10. Two of the facades have blank walls, as they house the storage area inside. The long, unbroken façade on the east (facing Simmons Road) is proposed to be screened

with a mix of tall evergreen shrubs and small to medium evergreen screen trees. The long, unbroken façade on the south (facing Dutchtown Road) is proposed to be screened with a mix of tall evergreen shrubs and small to medium evergreen screen trees and has small flowering trees at each corner. The landscaping on the east and south facades is to add visual interest in lieu of architectural elements to break up the long, unbroken façade walls on these two sides of the building. Staff recommends revision of the landscaping selections to include trees of varying height shape, and size, perhaps in clusters. As designed, the landscaping selections are similar in all three aspects, and could result in a wall of evergreens.

- 11. The proposed building materials are split-faced concrete block on the bottom of the facade, and metal panels on the top.
- 12. The front facade (facing Checkerboard Lane) features a front portico delineating the entry. The metal roof is supported by a set of four wood columns that are 8" square.
- 13. The west side of the facade (facing the adjacent lot) houses the loading dock, which is delineated by a canopy with a metal roof. Painted steel beams form the support, and there is a half-wall of split-faced concrete blocks on the front of this covered area. The sides of this area are full-height.
- 14. Roof is metal panels with a 1:12 pitch.
- 15. Colors are not yet selected but owner knows they need to be subdued.
- 16. There are sidewalks to entries on the north, south, and west sides of the building.
- 17. There is no signage or site lighting plan proposed with this submittal.

SITE DEVELOPMENT INFORMATION OWNER INFORMATION 4M PROPERTIES, LLC 35 | SWEETGUM DRIVE

KNOXVILLE, TENNESSEE 37932 CONTACT: DAN MAURER

PROPERTY IDENTIFICATION ADDRESS: 10G0G CHECKERBOARD LANE

LOT 1-LANGLEY BUSINESS PARK PARCEL #131.06810

TOTAL SITE AREA = 41,100 S.F. (0.94 ACRES) TOTAL DISTURBED AREA = 36,900 S.F. GROUND AREA COVERAGE = 9,920 S.F.-24.1% (25% ALLOW(FD)

FLOOR AREA RATIO = 12,320 5.F.-29.9% (30% ALLOWED)

#### IMPERVIOUS AREA

TOTAL PRE-DEVELOPED AREA = 0 S.F. TOTAL POST DEVELOPED AREA = 26,410 S.F. (64%)

BUILDING SETBACK LINES & EASIMENTS ROAD FRONTAGE YARD = 25'-0' (70'-0' PARKING) SIDE YARD = 20'-0' (2-STORY) REAR YARD = 16'-0' (20'-0' FOR 2+ STORIES) UTILITY EASEMENT = 10-0' @ EXT. / 5-0' @ INT.

#### PARKING SUMMARY

REQ. OFF-STREET (TTCDA): 1/1000 S.F. (1.5 MAXIMUM) WAREHOUSE/OFFICE SPACE (10,400 S.F.=11 SPACES MINIMUM, 16 SPACES MAXIMUM)

REQ. OFF-STREET (KNOX CO.): BUSINESS SERVICES - 1 PER 50 S.F. OF CUSTOMER AREA (320=7 SPACES), PLUS 2 PER 3 EMPLOYEES (12=8 SPACES)

TOTAL PROVIDED: 15 STANDARD, 1 VAN ACCESSIBLE, STANDARD PARKING SPACES SHALL BE 9'-0" x 18'-0". VAN ACCESSIBLE SPACES SHALL BE 8'-0" x 18'-0" WITH AN 8'-0" x 18'-0" STRIPED ACCESS AREA.

BICYCLE PARKING: 4 SPACES REQUIRED / 4 PROVIDED

#### SITE DEVELOPMENT NOTES

- I. SITE BOUNDARY INFORMATION IS BASED ON A FINAL PLAT SURVEY FOR LANGLEY BUSINESS PARK BY LYNCH SURVEYS, LLC DATED JUNE 8, 2018. THE CONTRACTOR SHALL VERIFY CONDITIONS AND INFORM THE ARCHITECT OF ANY DISCREPANCIES, THE ARCHITECT AND/OR ENGINEER ACCEPT NO RESPONSIBILITY FOR THE ACCURACY AND/OR COMPLETENESS OF THE EXISTING CONDITION INFORMATION PROVIDED BY THE OWNER, NOTE THAT NO TOPOGRAPHIC INFORMATION IS
- LANDSCAPING IS SPECIFICALLY INDICATED ON THE LANDSCAPING PLAN AND LANDSCAPE SCHEDULE, AND SHALL BE PROVIDED BY THE PROPERTY OWNER IN COMPLIANCE WITH ALL ASPECTS OF THE TECHNOLOGY OVERLAY ORDINANCE AS APPLICABLE, AS INDICATED ON THE SITE DEVELOPMENT PLAN, OR AS OTHERWISE APPROVED.
- PROVIDE NEW ASPHALT PAVING & STRIPING AS SHOWN ON PLAN. ASPHALT PAVING SHALL BE PLACED ON COMPACTED SUBSTRATE UTILIZING 6" STONE BASE, 2" BASE ASPHALT, AND 1.5" ASPHALT TOPPING, STRIPING SHALL BE 4" WIDE UTILIZING WHITE TRAFFIC PAINT (NOTE THAT ACCESSIBLE SPACES SHALL HAVE A PAINTED HANDICAP SYMBOL AT EACH SPACE, AND ACCESS AISLE SHALL BE MARKED SWI PARKING! AS SHOWN NOTE THAT CONTRACTOR SHALL PROVIDE AN ALTERNATIVE PRICE TO THE OWNER FOR THE UTILIZATION OF PERMEABLE PAVERS IN ALL PAVED AREAS ON THE MON-PUBLIC' SIDE OF THE GATES, PERMEABLE PAVERS SHALL BE TRUEGRID TRO-PLUS' 24'X24'X1.8' WITH AGGREGATE SUBSTRATE FOR HEAVY LOADS (OR EQUAL).
- 4. PROVIDE NEW CONCRETE SIDEWALK AS SHOWN ON PLAN. CONCRETE SHALL BE 3,000 PSI IN 4" THICKNESS ON 4" STONE BASE, WITH 1/2" X1/2" SAW CUT JOINTS GO" ON CENTER EACH
- 5. ENCLOSE REAR YARD ACCESS WITH 850° TAIL CHAIN-LINK PENCING, WITH 25'-O' NEW AUTOMATIC-OPERATION GATE (INTERIOR MOTION SENSING, SIDE-TO-SIDE SLIDER) UNIT TO ACCOMODATE DRIVINAY AT BOTH ACCESS POINTS AS SHOWN
- PROVIDE NEW CONCRETE BICYCLE PARKING PAD AS SHOWN ON PLAN. CONCRETE SHALL BE 3,000 PSI IN 4" THICKNESS ON 4" STONE BASE. CENTER NEW U-SHAFE 2-BIKE RACKS ON PAD AS SHOWN @ 3' OFF BUILDING AND 4' APART (BELSON MODEL CBBR-2HR-BLK OR EQL).
- NOTE THAT ALL NEW ELECTRICAL AND OTHER UTLITIES SHALL BE LOCATED UNDERGROUND, COORDNIATED WITH THE UTILITY
  PROVIDERS, AND ANY VISIBLE EQUIPMENT SHALL BE PROPERLY SCREENED TO COMPLY WITH THE ZONING REGULATIONS.