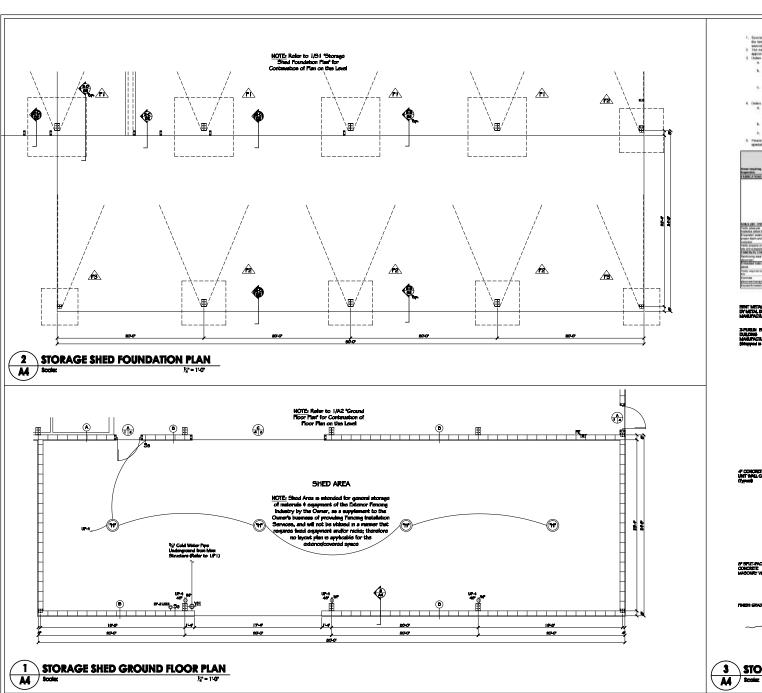

## INDEX OF DRAWINGS

Title Sheet **Building Design Data** Upper Floor Flan Toliet + Wall Details Floor Plan Notes # Details

Ground Floor Plan

A3: Extenor Develore Typical Wall Sections

A4: Accessory Storage Shed Plan

Shed Plumbing/Electrical Shed Sections & Details

%" = 140"