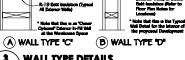

- INC PRISH WOOD CM

- 2K4 WOOD STUDS @

Ir GITSUM BONID BOCH SIDD

\*/ ADVANTEX THE SUBFLOOR SHEXTHIN

2r4 Wood Study @ 16° on Contex Estend to Indicated College or Structure as

- 8" Concrete Minorry Units Stought to Z-Puriss and in Fig. on Associated

HALF WALL

(C) WALL TYPE 'A'

(Note that Type "F" Senior, No Steel Well)

%" = 1'-0"

Scale: