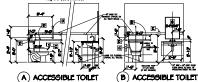

Westberstreen  $\Theta$ 

SIGMACE - A Tactale Steps shall be placed adjacent to each Tolet Room Door in complance with ICC A II 7-11; Indexting appropriate hard utsians gleased Cheschen, Publication, and Breilles Mounted at 5-6" Above Treats Tioon.