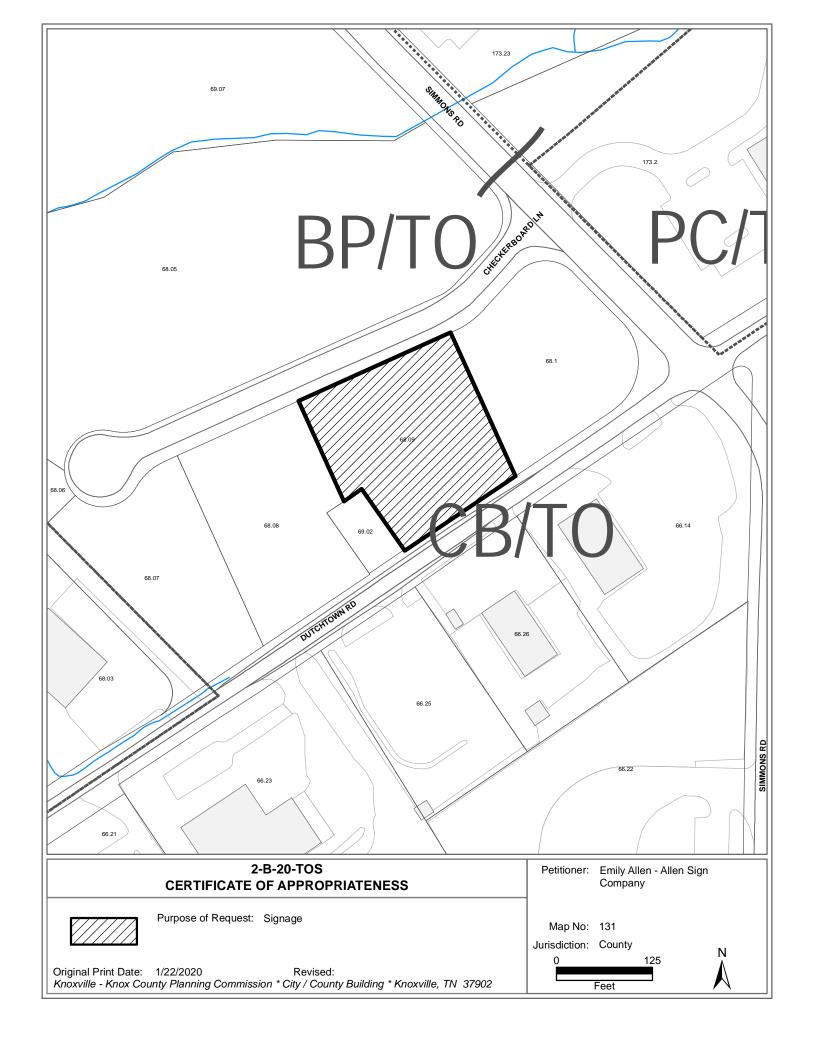

### Tennessee Technology Corridor Development Authority

File Number: 2-B-20-TOS

Applicant: EMILY ALLEN / ALLEN SIGN COMPANY

Request: SIGN PERMIT

Meeting Date: 2/10/2020

Address: 10630 Checkerboard Ln.

Map/Parcel Number: 131 06809

Location: Southeast side of Checkerboard Lane, northwest side of Dutchtown Road, southwest of

Simmons Road.

**Existing Zoning:** CB (Business and Manufacturing) / TO (Technology Overlay)

Proposed Zoning: No change

Existing Land Use: Auto service

Proposed Land Use: No change

Appx. Size of Tract: 1.03 acres

Access is off of Checkerboard Ln., a local road with a 26' pavement width within a 50' right-of-

way with access out to Simmons Rd.

Surrounding Zoning and Land Uses:

North: CB (Business and Manufacturing) / TO (Technology Overlay) - Vacant lot / Light

Industrial land use designation

South: CB (Business and Manufacturing) / TO (Technology Overlay) - Business / Light Industrial

land use designation

East: CB (Business and Manufacturing) / TO (Technology Overlay) - Vacant lot / Light

Industrial land use designation

West: CB (Business and Manufacturing) / TO (Technology Overlay) - Vacant lot / Light

Industrial land use designation

**Comments:** 

1. The applicant is proposing a building sign and a monument sign for the site.

2. Both signs meet TTCDA Guidelines.