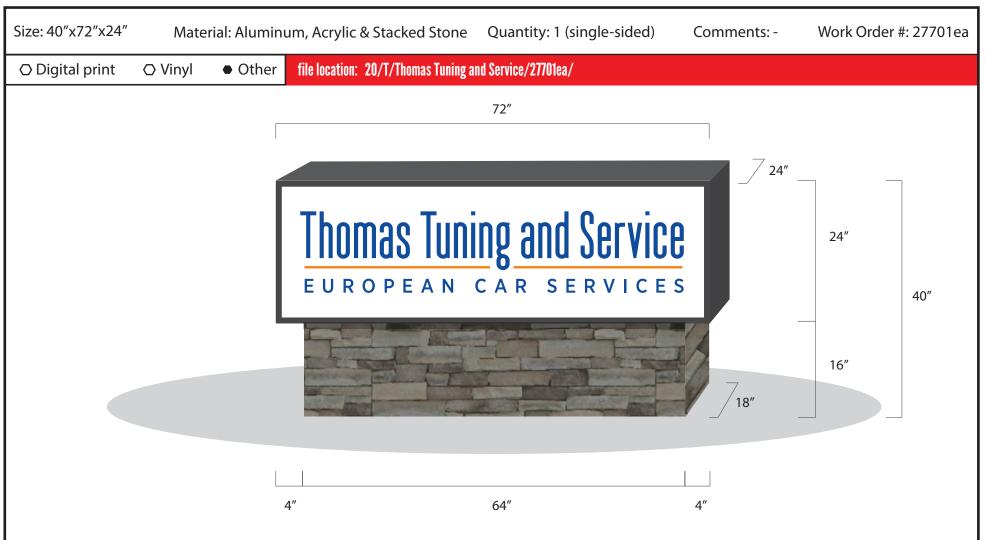

#### Yard Sign:

- 1. The proposed sign consists of a single-sided rectangular can-style sign on a stone veneer base.
- 2. The front face is acrylic face and has vinyl lettering utilizing the same color scheme as the wall sign.
- 3. The rear of the sign faces the cul-de-sac and is blank. It will have a gray matte finish.
- 4. The sign is 12 square feet and is 40" high measured from the base.