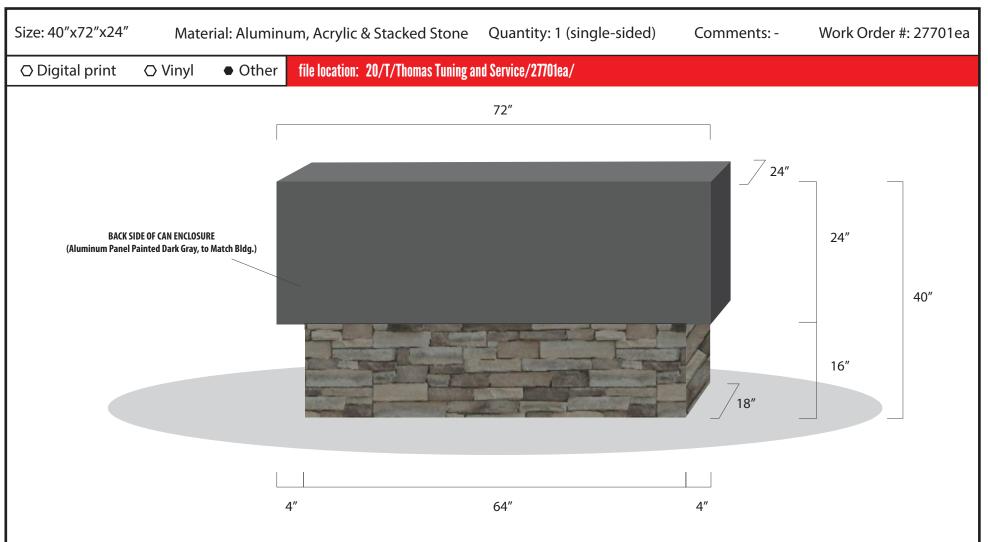

#### Yard Sign:

- 1. The proposed sign consists of a single-sided rectangular can-style sign on a stone veneer base.
- 2. The front face is acrylic face and has vinyl lettering utilizing the same color scheme as the wall sign.
- 3. The rear of the sign faces the cul-de-sac and is blank. It will have a gray matte finish.
- 4. The sign is 12 square feet and is 40" high measured from the base.

Client: Thomas Tuning & Service Date: 12-13-19

Price:\$

Ph/Email: ttsknox@gmail.com

Drawn by: BJ Alumbaugh

Title:

**Custom Channel Letters** 

Approved by: \_\_\_\_\_

QTY 1 - Single-Sided Can Style Signage with Acrylic Face and Vinyl Lettering - Reinforced Stacked Stone Base - Internally LED Illuminated Sign Can
Base with Power Constructed by Site Builders in Coordination with Allen Sign Co.
Regulations - Both Sides Less Than 100 sq. ft. - 3 Colors - 6 ft. Max Height

QTY 1 - Single-Sided Can Style Signage with Acrylic Face and Vinyl Lettering - Reinforced Stacked Stone Base - Internally LED Illuminated Sign Can
Base with Power Constructed by Site Builders in Coordination with Allen Sign Co.
Regulations - Both Sides Less Than 100 sq. ft. - 3 Colors - 6 ft. Max Height