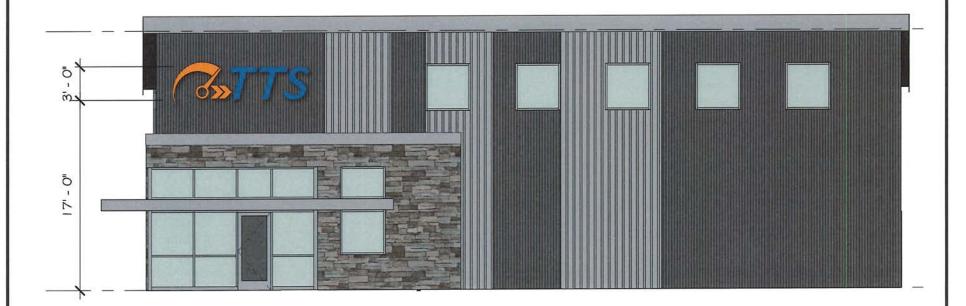

#### **Building Sign:**

- 1. The proposed sign consists of individual letters and a logo made of aluminum and acrylic in a flat finish.
- 2. The overall square footage of the sign is noted as 46.56 sq. ft. on the drawings, though this measures the sign as a rectangle versus as individual letters, so the actual square footage is less than this. Staff did not require new drawings with this measurement change because the applicant is well under the 66 square feet that is allowed based on the building frontage.
- 3. The sign will be reverse-illuminated channel letters.
- 4. Colors are appropriate and meet the TTCDA guidelines.