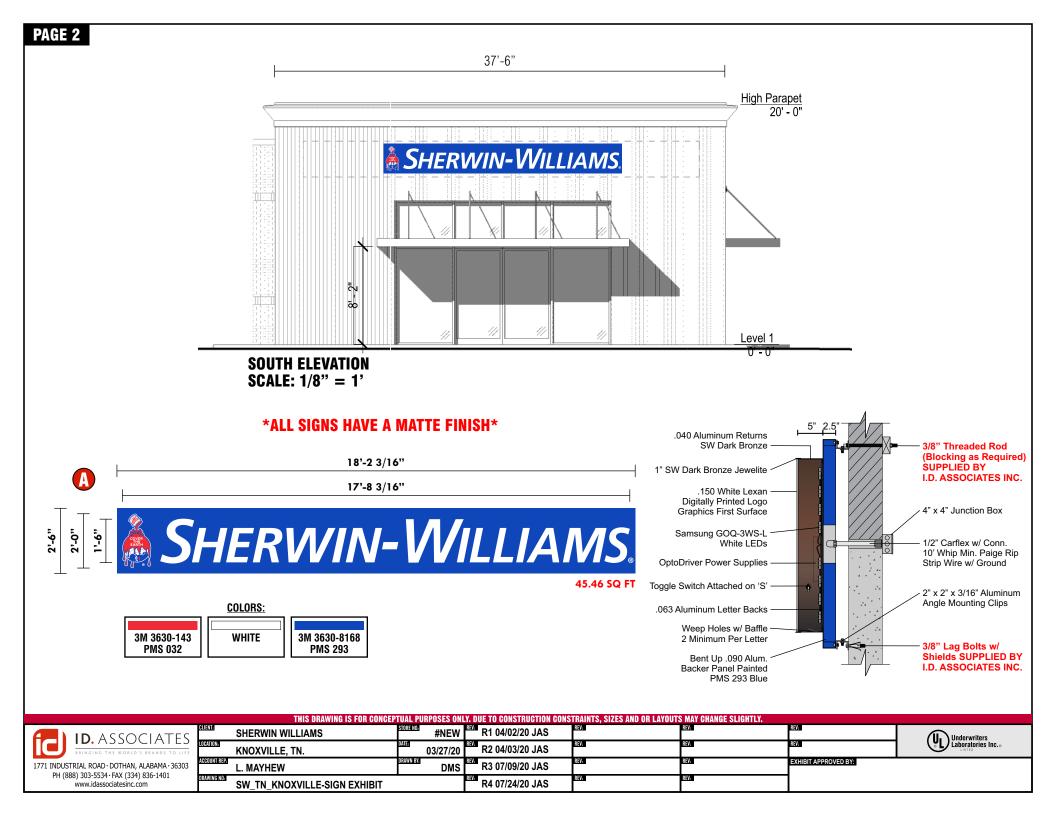

**Location:** Northwest side of Hardin Valley Rd., northeast side of Performing Arts Way

Existing Zoning: PC (Planned Commercial)/TO (Technology Overlay)

Proposed Zoning: N/A

**Existing Land Use:** Shopping Center

**Proposed Land Use:** Sherwin Williams paint store

**Appx. Size of Tract:** 4.1 acres

Access is via Hardin Valley Rd., a minor arterial street with a 3-lane section with 44' pavement

width within an 80' right-of-way

#### \*ALL SIGNS HAVE A MATTE FINISH\*

**CABINET:** .050 Fabricated Aluminum Filler With Internal Tube Steel Frame. Interior Painted With White Light Enhancing Paint.

**RETAINERS:** 2" (Face Side) x 3" (Return Side) x .050 Fabricated Aluminum.

<u>SIGN FACES:</u> Panned Clear Lexan With Vinyl/Processed Graphics Second Surface. 3M 3630-143 Red Vinyl, 3M 3630-8168 Blue Vinyl, & Digitally Printed Logo.

**<u>COLORS</u>**: Cabinet, Retainers, & Base Are Texcoated & Painted-SW 6141 Softer Tan. Reveal is Texcoated & Painted SW 6143-Basket Beige.

<u>ILLUMINATION:</u> Samsung White LEDs Mounted on .063 Aluminum Bent Channel 12" Apart. OptoDriver PLN-60-12 Power Supplies (.98 Amps Each).

**INTERNAL MOUNTING STEEL:** Determined By Wind Speed.

<u>ELECTRICAL NOTES:</u> 120 Volts, 20 Amp Disconnect Switch, Photocell. General-Contractor And/Or Electrician To Coordinate With Sign Contractor The Exact Location Before Sign Placement. Final Connection To Primary Power By Sign Contractor.