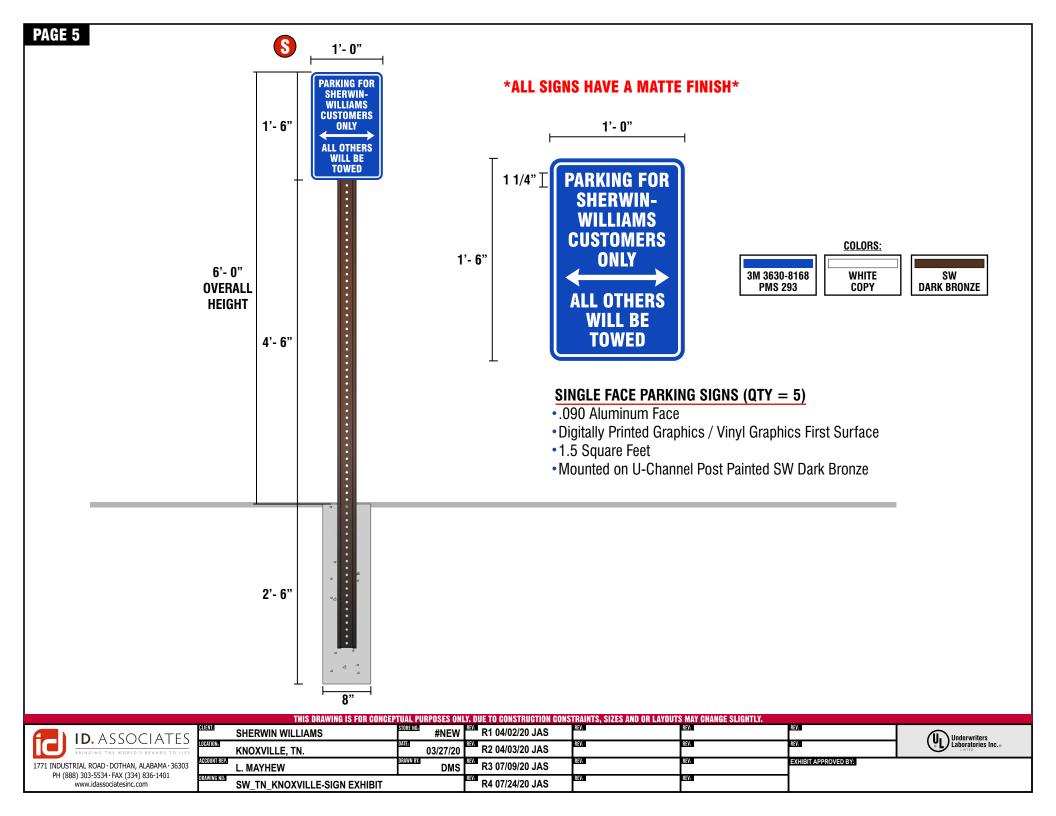

#### **Comments:**

- 1) This is a request for two building signs and a yard sign in the shopping center located at 10867 Hardin Valley Rd. The signage is for Sherwin Williams, which is located in an infill building at the front of the lot. This building has two frontages, one on Hardin Valley Road and the other on Performing Arts Way. The building design was recently approved by the TTCDA in December 2019 (Case # 12-A-19-TOB).
- 2) To determine the maximum square footage allowed, staff used the longer building façade facing Performing Arts Way, which measures 108 linear feet. Therefore, the maximum building signage area allowed is 100 square feet.
- 3) There are two signs proposed for the building, and each will be placed on a facade facing a right-of-way. Both signs are identical in design. They comprise 45.46 square feet each, for a total area of 90.92 square feet. Each sign will be 5" deep aluminum channel directly mounted to the building façade and internally lit with a matte finish. The signs will consist of processed graphics applied to the sign surface. They will utilize LED lights for the internal illumination.
  4) The double-sided yard sign is 6-ft high and comprises 50 square feet on each side for a total of 100 square feet. The proposed sign face material is panned clear lexan with vinyl graphics applied to the surface. The sign cabinet will be fabricated aluminum with an internal tube steel frame. It will be back-lit with LED lighting mounted on aluminum bent channels set 12" apart.
  5) The yard sign is proposed to be located 10 feet from the right-of-way at the entry into the shopping center and would require a 10-ft waiver from the front setback requirement. The existing parking lot and previously approved landscaping plan limit the space available for the sign, and Knox County Engineering has confirmed the sign position would not limit sight distance for vehicles making left turns out of the parking lot. For these reasons, staff recommends approval of the waiver.
- 6) The applicant is also proposing a temporary sign for the grand opening. It meets the

| requirements of the TTCDA Guidelines and would be allowed for a maximum of 15 days.  7) The applicant submitted parking lot signage, but these are not reviewed by TTCDA. They will be reviewed by Knox County at the time of the signage permit review. |
|----------------------------------------------------------------------------------------------------------------------------------------------------------------------------------------------------------------------------------------------------------|
| This request complies with the TTCDA Design Guidelines.                                                                                                                                                                                                  |