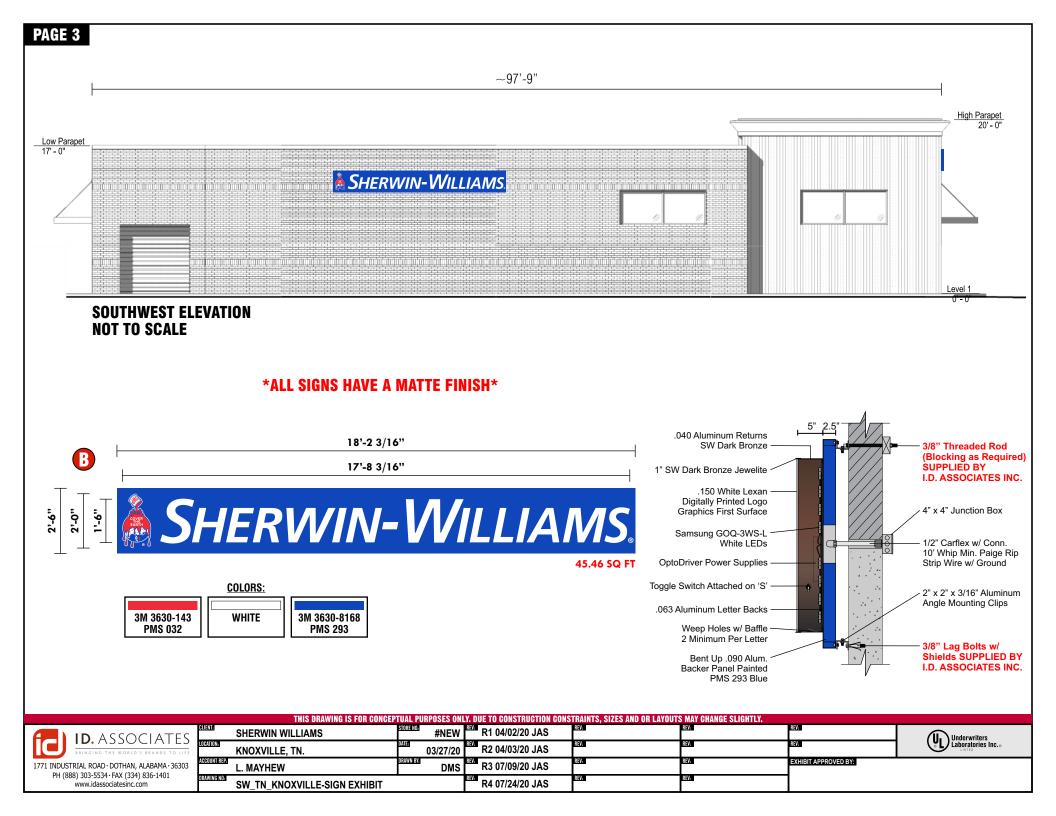

**Proposed Land Use:** Sherwin Williams paint store

**Appx. Size of Tract:** 4.1 acres

Access is via Hardin Valley Rd., a minor arterial street with a 3-lane section with 44' pavement

width within an 80' right-of-way

#### \*ALL SIGNS HAVE A MATTE FINISH\*

**CABINET:** .050 Fabricated Aluminum Filler With Internal Tube Steel Frame. Interior Painted With White Light Enhancing Paint.

**RETAINERS:** 2" (Face Side) x 3" (Return Side) x .050 Fabricated Aluminum.

<u>SIGN FACES:</u> Panned Clear Lexan With Vinyl/Processed Graphics Second Surface. 3M 3630-143 Red Vinyl, 3M 3630-8168 Blue Vinyl, & Digitally Printed Logo.

**<u>COLORS</u>**: Cabinet, Retainers, & Base Are Texcoated & Painted-SW 6141 Softer Tan. Reveal is Texcoated & Painted SW 6143-Basket Beige.

<u>ILLUMINATION:</u> Samsung White LEDs Mounted on .063 Aluminum Bent Channel 12" Apart. OptoDriver PLN-60-12 Power Supplies (.98 Amps Each).

**INTERNAL MOUNTING STEEL:** Determined By Wind Speed.

<u>ELECTRICAL NOTES:</u> 120 Volts, 20 Amp Disconnect Switch, Photocell. General-Contractor And/Or Electrician To Coordinate With Sign Contractor The Exact Location Before Sign Placement. Final Connection To Primary Power By Sign Contractor.