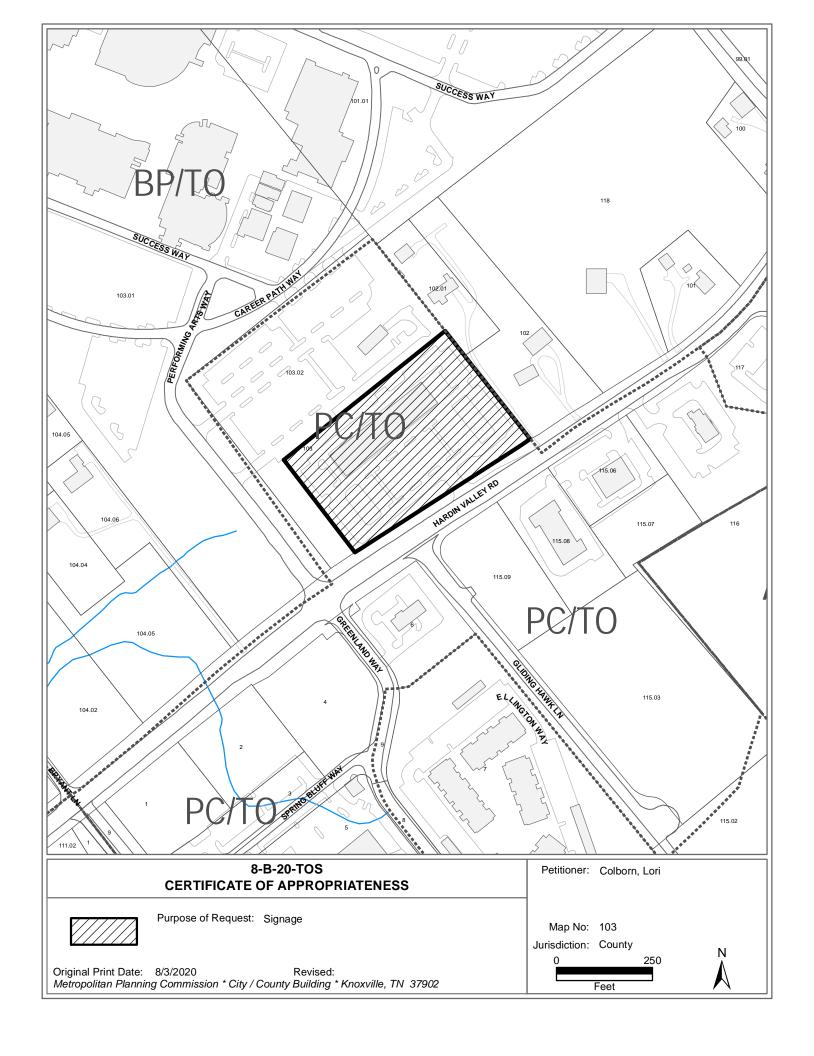

### Tennessee Technology Corridor Development Authority

File Number: 8-B-20-TOS

Applicant: LORI COLBURN / T AND T SIGNS, INC

Request: SIGN PERMIT

Meeting Date: 8/10/2020

Address: 10867 Hardin Valley Rd.

Map/Parcel Number: 103 103

**Location:** Northwest side of Hardin Valley Rd., northeast side of Performing Arts Way

Existing Zoning: PC (Planned Commercial)/TO (Technology Overlay)

Proposed Zoning: N/A

**Existing Land Use:** Shopping Center

**Surrounding Zoning** 

and Land Uses:

North: PC (Planned Commercial) / TO (Technology Overlay) - Pellissippi State Campus

South: PC (Planned Commercial) / TO (Technology Overlay) - Southeast Bank and vacant land

East: BP (Business and Technology) / TO (Technology Overlay) - Residences

West: PC (Planned Commercial) / TO (Technology Overlay) - Pellissippi State Campus