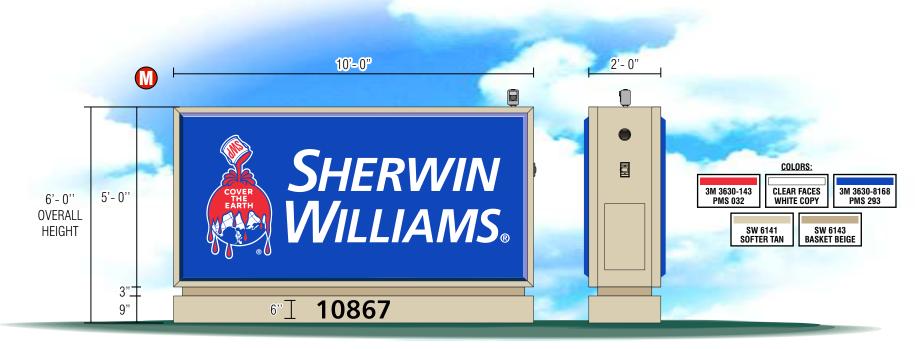

#### **Comments:**

- 1) This is a request for two building signs and a yard sign in the shopping center located at 10867 Hardin Valley Rd. The signage is for Sherwin Williams, which is located in an infill building at the front of the lot. This building has two frontages, one on Hardin Valley Road and the other on Performing Arts Way. The building design was recently approved by the TTCDA in December 2019 (Case # 12-A-19-TOB).
- 2) To determine the maximum square footage allowed, staff used the longer building façade facing Performing Arts Way, which measures 108 linear feet. Therefore, the maximum building signage area allowed is 100 square feet.
- 3) There are two signs proposed for the building, and each will be placed on a facade facing a right-of-way. Both signs are identical in design. They comprise 45.46 square feet each, for a total area of 90.92 square feet. Each sign will be 5" deep aluminum channel directly mounted to the building façade and internally lit with a matte finish. The signs will consist of processed graphics applied to the sign surface. They will utilize LED lights for the internal illumination.
  4) The double-sided yard sign is 6-ft high and comprises 50 square feet on each side for a total of 100 square feet. The proposed sign face material is panned clear lexan with vinyl graphics applied to the surface. The sign cabinet will be fabricated aluminum with an internal tube steel frame. It will be back-lit with LED lighting mounted on aluminum bent channels set 12" apart.
  5) The yard sign is proposed to be located 10 feet from the right-of-way at the entry into the shopping center and would require a 10-ft waiver from the front setback requirement. The existing parking lot and previously approved landscaping plan limit the space available for the sign, and Knox County Engineering has confirmed the sign position would not limit sight distance for vehicles making left turns out of the parking lot. For these reasons, staff recommends approval of the waiver.
- 6) The applicant is also proposing a temporary sign for the grand opening. It meets the

#### \*ALL SIGNS HAVE A MATTE FINISH\*

**CABINET:** .050 Fabricated Aluminum Filler With Internal Tube Steel Frame. Interior Painted With White Light Enhancing Paint.

**RETAINERS:** 2" (Face Side) x 3" (Return Side) x .050 Fabricated Aluminum.

<u>SIGN FACES:</u> Panned Clear Lexan With Vinyl/Processed Graphics Second Surface. 3M 3630-143 Red Vinyl, 3M 3630-8168 Blue Vinyl, & Digitally Printed Logo.

**<u>COLORS</u>**: Cabinet, Retainers, & Base Are Texcoated & Painted-SW 6141 Softer Tan. Reveal is Texcoated & Painted SW 6143-Basket Beige.

<u>ILLUMINATION:</u> Samsung White LEDs Mounted on .063 Aluminum Bent Channel 12" Apart. OptoDriver PLN-60-12 Power Supplies (.98 Amps Each).

**INTERNAL MOUNTING STEEL:** Determined By Wind Speed.

<u>ELECTRICAL NOTES:</u> 120 Volts, 20 Amp Disconnect Switch, Photocell. General-Contractor And/Or Electrician To Coordinate With Sign Contractor The Exact Location Before Sign Placement. Final Connection To Primary Power By Sign Contractor.