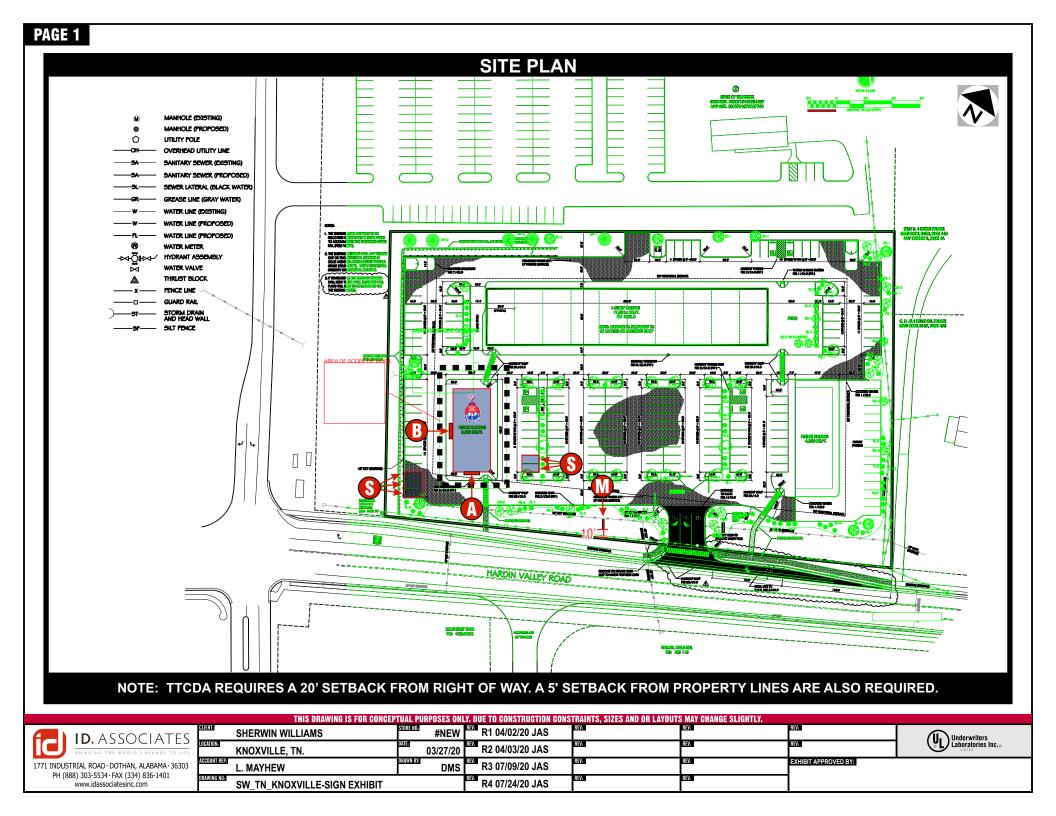

#### **Comments:**

- 1) This is a request for two building signs and a yard sign in the shopping center located at 10867 Hardin Valley Rd. The signage is for Sherwin Williams, which is located in an infill building at the front of the lot. This building has two frontages, one on Hardin Valley Road and the other on Performing Arts Way. The building design was recently approved by the TTCDA in December 2019 (Case # 12-A-19-TOB).
- 2) To determine the maximum square footage allowed, staff used the longer building façade facing Performing Arts Way, which measures 108 linear feet. Therefore, the maximum building signage area allowed is 100 square feet.
- 3) There are two signs proposed for the building, and each will be placed on a facade facing a right-of-way. Both signs are identical in design. They comprise 45.46 square feet each, for a total area of 90.92 square feet. Each sign will be 5" deep aluminum channel directly mounted to the building façade and internally lit with a matte finish. The signs will consist of processed graphics applied to the sign surface. They will utilize LED lights for the internal illumination.
  4) The double-sided yard sign is 6-ft high and comprises 50 square feet on each side for a total of 100 square feet. The proposed sign face material is panned clear lexan with vinyl graphics applied to the surface. The sign cabinet will be fabricated aluminum with an internal tube steel frame. It will be back-lit with LED lighting mounted on aluminum bent channels set 12" apart.
  5) The yard sign is proposed to be located 10 feet from the right-of-way at the entry into the shopping center and would require a 10-ft waiver from the front setback requirement. The existing parking lot and previously approved landscaping plan limit the space available for the sign, and Knox County Engineering has confirmed the sign position would not limit sight distance for vehicles making left turns out of the parking lot. For these reasons, staff recommends approval of the waiver.
- 6) The applicant is also proposing a temporary sign for the grand opening. It meets the

| requirements of the TTCDA Guidelines and would be allowed for a maximum of 15 days.  7) The applicant submitted parking lot signage, but these are not reviewed by TTCDA. They will be reviewed by Knox County at the time of the signage permit review. |
|----------------------------------------------------------------------------------------------------------------------------------------------------------------------------------------------------------------------------------------------------------|
| This request complies with the TTCDA Design Guidelines.                                                                                                                                                                                                  |

East: BP (Business and Technology) / TO (Technology Overlay) - Residences

West: PC (Planned Commercial) / TO (Technology Overlay) - Pellissippi State Campus