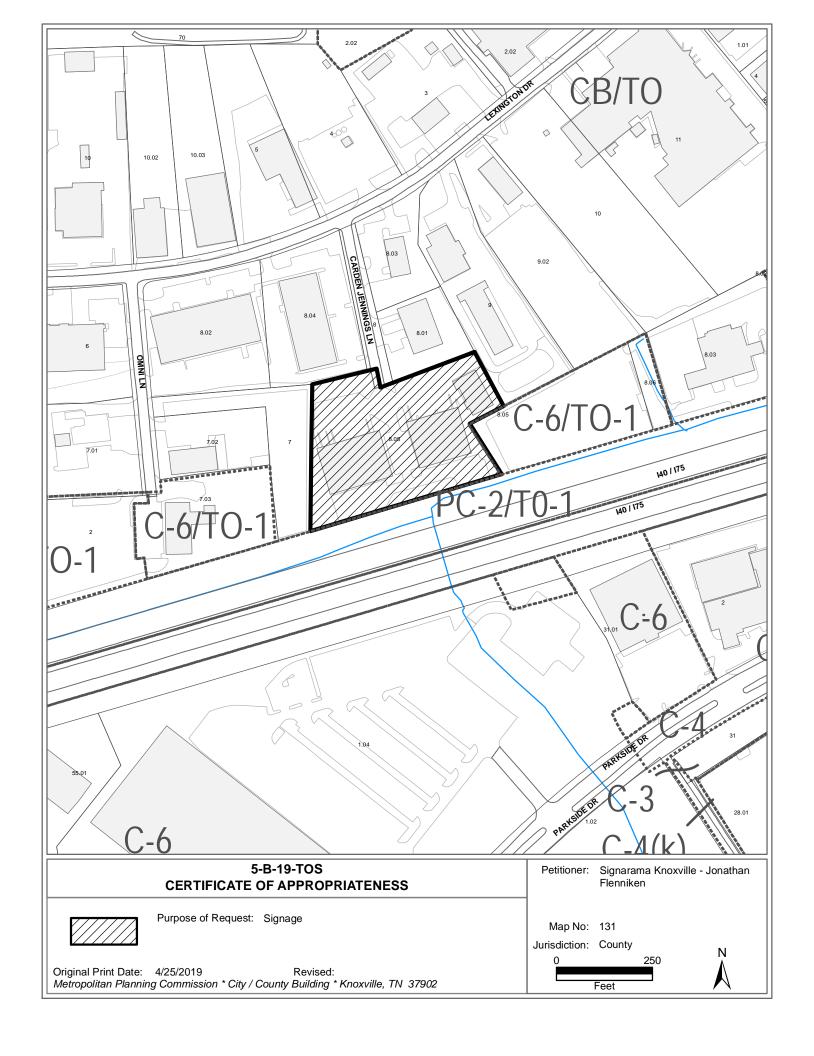

## REPORT OF STAFF RECOMMENDATION

Meeting Date: 5/6/2019

File Number: 5-B-19-TOS

Applicant: SIGNARAMA KNOXVILLE - JONATHAN FLENNIKEN

Request: SIGN PERMIT

Address: 504 Carden Jennings Ln

Map/Parcel Number: 131 G A 00805

**Location:** South end of Carden Jennings Lane, north side of I40 / I75.

**Existing Zoning:** CB (Business and Manufacturing) / TO (Technology Overlay)

Proposed Zoning: NA

Existing Land Use: Mixed businesses

Proposed Land Use: Building signs

West:

Appx. Size of Tract: 3.66 acres

Access is via Carden Jennings Lane, a private local street with a 26' pavement width

within a 50' private right-of-way.

Surrounding Zoning and Land

Uses:

North: CB (Business and Manufacturing) / TO (Technology Overlay) - Businesses

South: PC-2 (Retail and Distribution Park) / TO-1 (Technology Overlay) - I40 / I75

East: C-6 (General Commercial Park) / TO-1 (Technology Overlay) - Storage yard

CB (Business and Manufacturing) / TO (Technology Overlay) & C-6 (General Commercial Park) / TO-1 (Technology Overlay) - Vacant lot and businesses