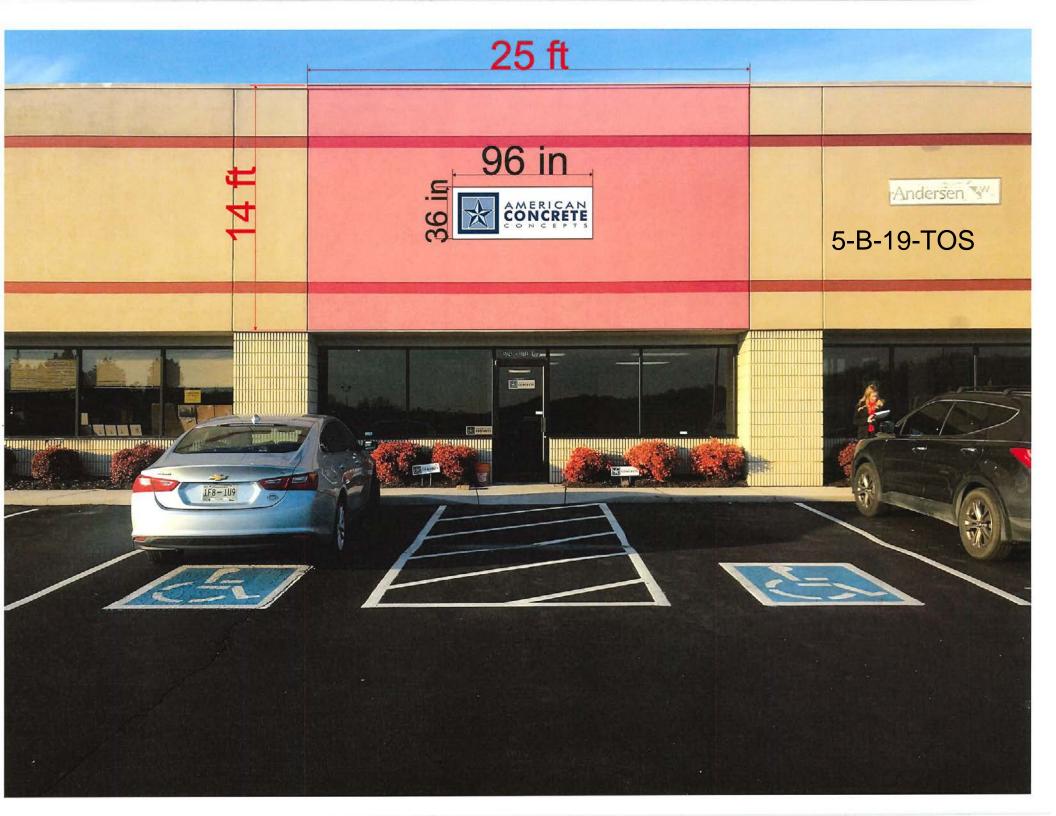

## **Comments:**

- 1) This is a request to add two building signs for American Concrete Concepts at a multitenant commercial development located at the south end of Carden Jennings Lane of Lexington Drive. The building also fronts on I40 / I75.
- 2) The main entrance for the business faces I40 / I75. The sign will be affixed to the building façade above the tenant space which is located at the center of the eastern building fronting the road. The sign will have a sign area of 24 square feet which is within the maximum allowable area of 25 square feet, based on the leased building frontage of 25 foot
- 3) A second building sign of approximately 4.5 square feet will be located on the Carden Jennings Lane frontage above the service entrance.
- 4) The building signs include the business name and logo using two colors (black and blue) on a white background. The signs will not be illuminated.