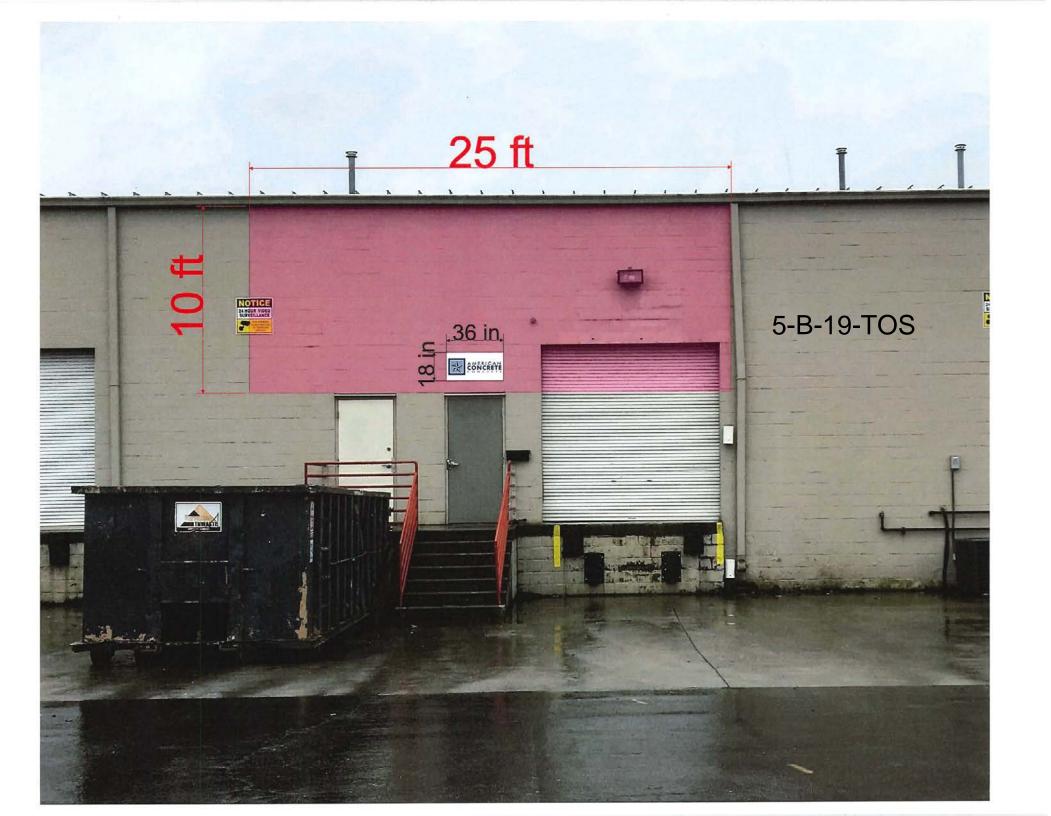

## **Comments:**

- 1) This is a request to add two building signs for American Concrete Concepts at a multitenant commercial development located at the south end of Carden Jennings Lane of Lexington Drive. The building also fronts on I40 / I75.
- 2) The main entrance for the business faces I40 / I75. The sign will be affixed to the building façade above the tenant space which is located at the center of the eastern building fronting the road. The sign will have a sign area of 24 square feet which is within the maximum allowable area of 25 square feet, based on the leased building frontage of 25 foot
- 3) A second building sign of approximately 4.5 square feet will be located on the Carden Jennings Lane frontage above the service entrance.
- 4) The building signs include the business name and logo using two colors (black and blue) on a white background. The signs will not be illuminated.