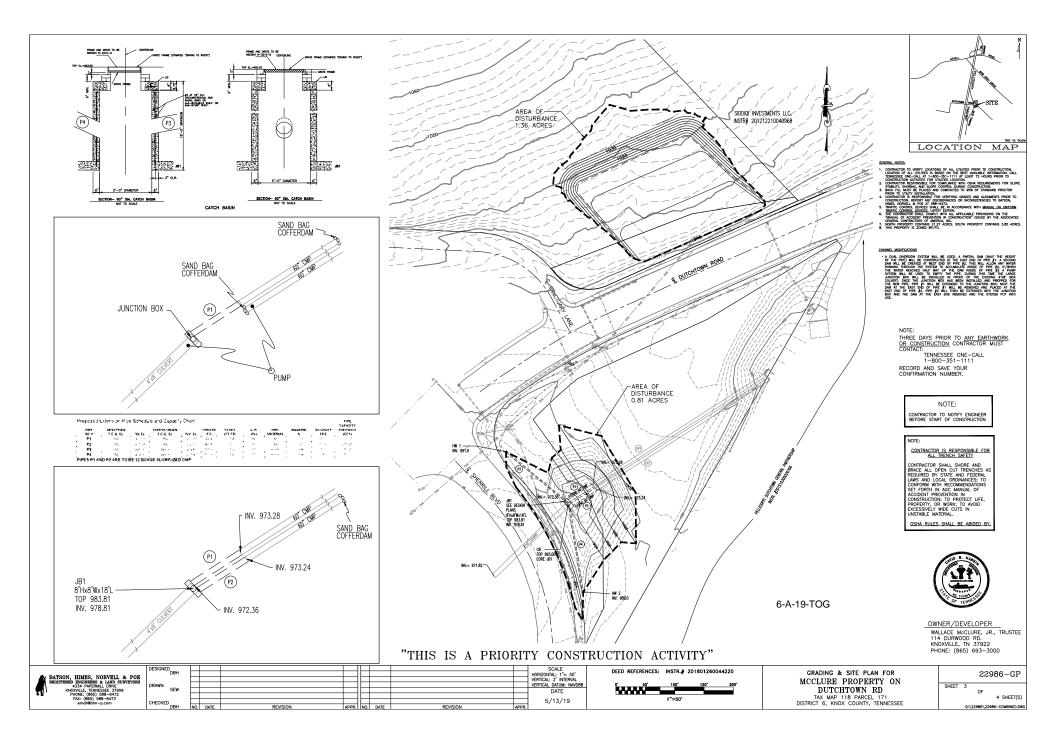

### **REPORT OF STAFF RECOMMENDATION**

| Meeting Date:<br>File Number:<br>Applicant:<br>Request: | 6/10/2019<br>6-A-19-TOG<br>WALLACE B. MCCLURE<br>BUILDING PERMIT                                                                                                                                                                                                                                                                                                                                                                                                                                                                                                                                                                                                                                                                                                                                                                                                                                                                                                                                                                                                                                                                                                                                                                                                                                                                                                                                                                                                                                                                                                                                                                                                                                                                                                                                                                       |  |  |
|---------------------------------------------------------|----------------------------------------------------------------------------------------------------------------------------------------------------------------------------------------------------------------------------------------------------------------------------------------------------------------------------------------------------------------------------------------------------------------------------------------------------------------------------------------------------------------------------------------------------------------------------------------------------------------------------------------------------------------------------------------------------------------------------------------------------------------------------------------------------------------------------------------------------------------------------------------------------------------------------------------------------------------------------------------------------------------------------------------------------------------------------------------------------------------------------------------------------------------------------------------------------------------------------------------------------------------------------------------------------------------------------------------------------------------------------------------------------------------------------------------------------------------------------------------------------------------------------------------------------------------------------------------------------------------------------------------------------------------------------------------------------------------------------------------------------------------------------------------------------------------------------------------|--|--|
| Address:                                                | 0 Dutchtown Rd                                                                                                                                                                                                                                                                                                                                                                                                                                                                                                                                                                                                                                                                                                                                                                                                                                                                                                                                                                                                                                                                                                                                                                                                                                                                                                                                                                                                                                                                                                                                                                                                                                                                                                                                                                                                                         |  |  |
| Map/Parcel Number:                                      | 118 171                                                                                                                                                                                                                                                                                                                                                                                                                                                                                                                                                                                                                                                                                                                                                                                                                                                                                                                                                                                                                                                                                                                                                                                                                                                                                                                                                                                                                                                                                                                                                                                                                                                                                                                                                                                                                                |  |  |
| Location:                                               | North and south side of Dutchtown Road, east side of Pellissippi Parkway.                                                                                                                                                                                                                                                                                                                                                                                                                                                                                                                                                                                                                                                                                                                                                                                                                                                                                                                                                                                                                                                                                                                                                                                                                                                                                                                                                                                                                                                                                                                                                                                                                                                                                                                                                              |  |  |
| Existing Zoning:                                        | BP (Business and Technology) / TO (Technology Overlay) & A (Agricultural) / TO (Technology Overlay)                                                                                                                                                                                                                                                                                                                                                                                                                                                                                                                                                                                                                                                                                                                                                                                                                                                                                                                                                                                                                                                                                                                                                                                                                                                                                                                                                                                                                                                                                                                                                                                                                                                                                                                                    |  |  |
| Proposed Zoning:                                        | NA                                                                                                                                                                                                                                                                                                                                                                                                                                                                                                                                                                                                                                                                                                                                                                                                                                                                                                                                                                                                                                                                                                                                                                                                                                                                                                                                                                                                                                                                                                                                                                                                                                                                                                                                                                                                                                     |  |  |
| Existing Land Use:                                      | Vacant land                                                                                                                                                                                                                                                                                                                                                                                                                                                                                                                                                                                                                                                                                                                                                                                                                                                                                                                                                                                                                                                                                                                                                                                                                                                                                                                                                                                                                                                                                                                                                                                                                                                                                                                                                                                                                            |  |  |
| Proposed Land Use:                                      | Site grading                                                                                                                                                                                                                                                                                                                                                                                                                                                                                                                                                                                                                                                                                                                                                                                                                                                                                                                                                                                                                                                                                                                                                                                                                                                                                                                                                                                                                                                                                                                                                                                                                                                                                                                                                                                                                           |  |  |
| Appx. Size of Tract:                                    | 25.12 acres                                                                                                                                                                                                                                                                                                                                                                                                                                                                                                                                                                                                                                                                                                                                                                                                                                                                                                                                                                                                                                                                                                                                                                                                                                                                                                                                                                                                                                                                                                                                                                                                                                                                                                                                                                                                                            |  |  |
| Accessibility:                                          | Access is via Dutchtown Road, a minor arterial street with a five lane street section within a right-of-way of approximately 175'.                                                                                                                                                                                                                                                                                                                                                                                                                                                                                                                                                                                                                                                                                                                                                                                                                                                                                                                                                                                                                                                                                                                                                                                                                                                                                                                                                                                                                                                                                                                                                                                                                                                                                                     |  |  |
| Surrounding<br>Zoning and Land<br>Uses:                 | North: PR (Planned Residential) / TO (Technology Overlay) - Residences                                                                                                                                                                                                                                                                                                                                                                                                                                                                                                                                                                                                                                                                                                                                                                                                                                                                                                                                                                                                                                                                                                                                                                                                                                                                                                                                                                                                                                                                                                                                                                                                                                                                                                                                                                 |  |  |
|                                                         | South: C-6 (General Commercial Park) / TO-1 (Technology Overlay) - Vacant land and<br>office park                                                                                                                                                                                                                                                                                                                                                                                                                                                                                                                                                                                                                                                                                                                                                                                                                                                                                                                                                                                                                                                                                                                                                                                                                                                                                                                                                                                                                                                                                                                                                                                                                                                                                                                                      |  |  |
|                                                         | East: BP (Business and Technology) / TO (Technology Overlay) - Vacant land                                                                                                                                                                                                                                                                                                                                                                                                                                                                                                                                                                                                                                                                                                                                                                                                                                                                                                                                                                                                                                                                                                                                                                                                                                                                                                                                                                                                                                                                                                                                                                                                                                                                                                                                                             |  |  |
|                                                         | West: BP (Business and Technology) / TO (Technology Overlay) & A (Agricultural) / TO (Technology Overlay) - Pellissippi Parkway / Dutchtown Road Interchange                                                                                                                                                                                                                                                                                                                                                                                                                                                                                                                                                                                                                                                                                                                                                                                                                                                                                                                                                                                                                                                                                                                                                                                                                                                                                                                                                                                                                                                                                                                                                                                                                                                                           |  |  |
| Comments:                                               | <ol> <li>The applicant is requesting approval of a rough grading plan for property that is<br/>located on the north and south side of Dutchtown Road, just east of the Pellissippi<br/>Parkway / Dutchtown Road Interchange.</li> <li>The proposal includes the excavation of an area of approximately 1.36 acres out of a<br/>21.27 acre site on the north side of Dutchtown Road. The soil removed from this site will<br/>be placed as fill in an area of approximately 0.81 acres on a 3.85 acre site that is located<br/>on the south side of Dutchtown Road. The applicant has not proposed any development<br/>plans for either site and is only creating level sites for future development.</li> <li>The site on the south side of Dutchtown Road is currently zoned A (Agricultural) / TO<br/>(Technology Overlay) and for the majority of approved uses would not require any further<br/>review by the Board. Any rezoning of the property would require approval by the Board.<br/>Access to this site would be restricted due to the location of the Dutchtown Road and<br/>Sherrill Boulevard / Pellissippi Parkway off/on ramp intersection to the west. The<br/>property on the north side of Dutchtown Road is zoned BP (Business and Technology) /<br/>TO (Technology Overlay)</li> <li>Staff is recommending that the areas outside the "Area of Disturbance" as identified<br/>on the proposed grading plan for the sites on the north and south side of Dutchtown<br/>Road remain undisturbed in order to preserve the existing natural vegetation in those<br/>areas. The undisturbed areas shall be clearly marked in the field before any grading is<br/>allowed. The graded areas shall be stabilized meeting all requirements of the Knox<br/>County Department of Engineering and Public Works.</li> </ol> |  |  |

1) The area outside the "Area of Disturbance" as identified on the proposed grading plan for the sites on the north and south side of Dutchtown Road shall remain undisturbed in order to preserve the existing natural vegetation in those areas. The undisturbed areas shall be clearly marked in the field before any grading is allowed.

#### INDEX OF PLANS

| EET NO. | DESCRIPTION                |
|---------|----------------------------|
| 1       | TITLE SHEET                |
| 2       | EXISTING CONDITIONS        |
| 3       | SITE & GRADING PLAN        |
| 4A,B    | EROSION & SEDIMENT CONTROL |