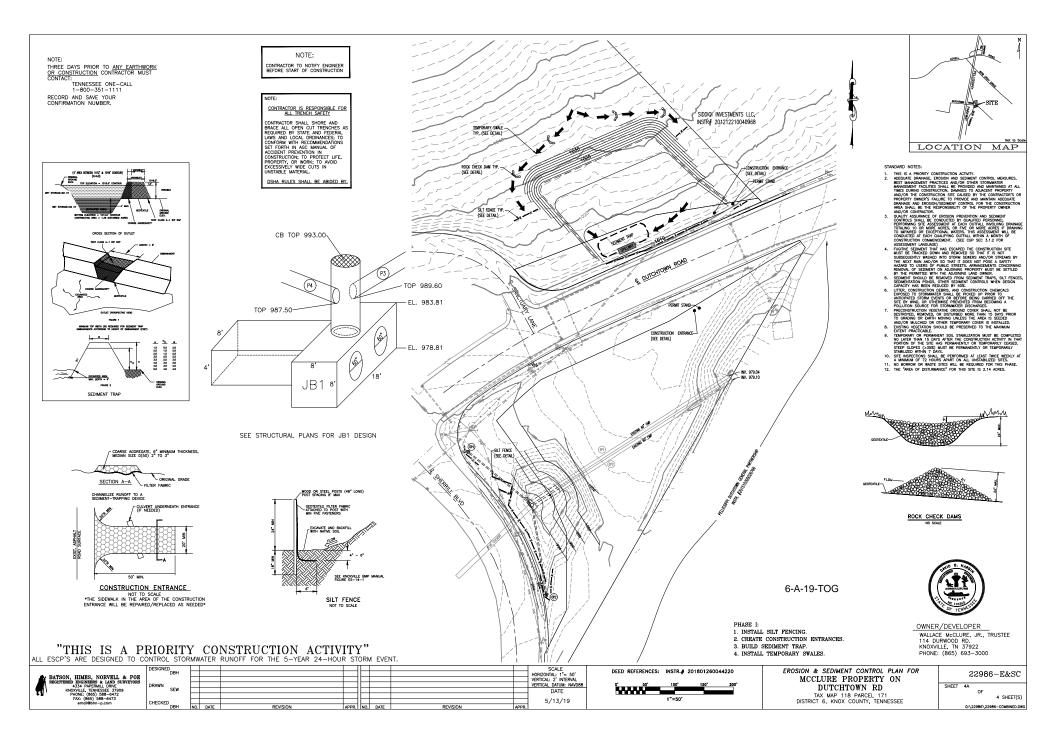

1) The area outside the "Area of Disturbance" as identified on the proposed grading plan for the sites on the north and south side of Dutchtown Road shall remain undisturbed in order to preserve the existing natural vegetation in those areas. The undisturbed areas shall be clearly marked in the field before any grading is allowed.

2) Stabilizing the graded site meeting all relevant requirements of the Knox County Department of Engineering and Public Works.

3) Obtaining approval from the Knox County Department of Engineering and Public Works and the Tennessee Department of Transportation, if applicable, for the construction access to the sites.