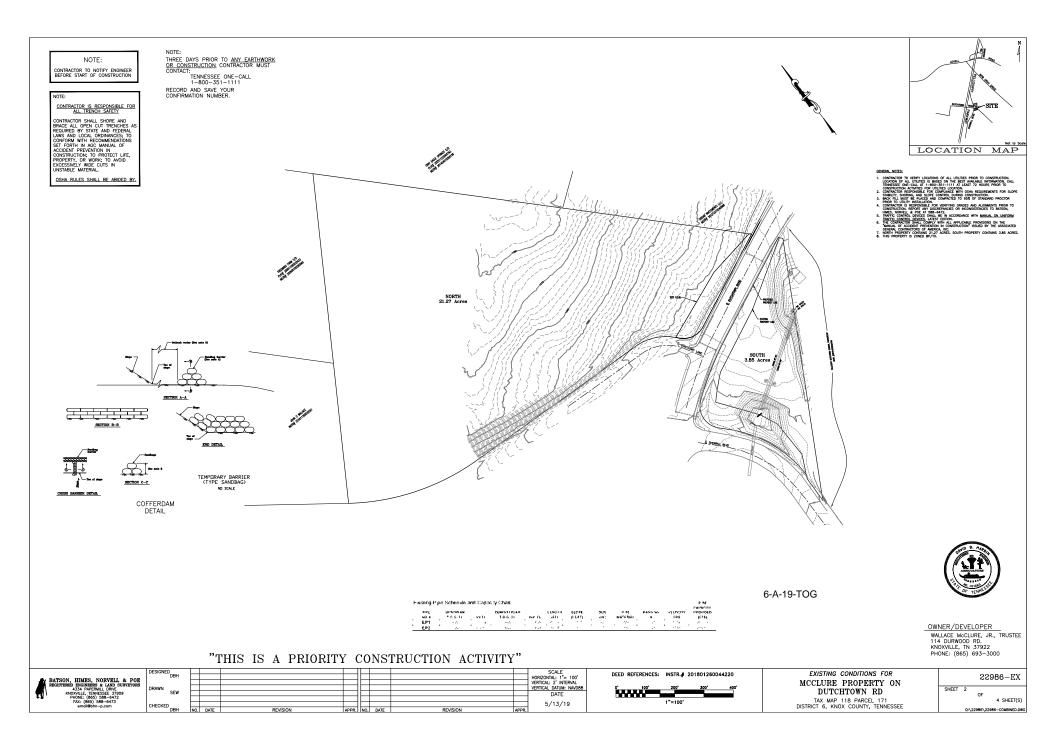

### **REPORT OF STAFF RECOMMENDATION**

| Meeting Date:<br>File Number:<br>Applicant:<br>Request: | 6/10/2019<br>6-A-19-TOG<br>WALLACE B. MCCLURE<br>BUILDING PERMIT                                                                                                                                                                                                                                                                                                                                                                                                                                                                                                                                                                                                                                                                                                                                                                                                                                                                                                                                                                                                                                                                                                                                                                                                                                                                                                                                                                                                                                                                                                                                                                                                                                                                                                                                                                       |  |  |
|---------------------------------------------------------|----------------------------------------------------------------------------------------------------------------------------------------------------------------------------------------------------------------------------------------------------------------------------------------------------------------------------------------------------------------------------------------------------------------------------------------------------------------------------------------------------------------------------------------------------------------------------------------------------------------------------------------------------------------------------------------------------------------------------------------------------------------------------------------------------------------------------------------------------------------------------------------------------------------------------------------------------------------------------------------------------------------------------------------------------------------------------------------------------------------------------------------------------------------------------------------------------------------------------------------------------------------------------------------------------------------------------------------------------------------------------------------------------------------------------------------------------------------------------------------------------------------------------------------------------------------------------------------------------------------------------------------------------------------------------------------------------------------------------------------------------------------------------------------------------------------------------------------|--|--|
| Address:                                                | 0 Dutchtown Rd                                                                                                                                                                                                                                                                                                                                                                                                                                                                                                                                                                                                                                                                                                                                                                                                                                                                                                                                                                                                                                                                                                                                                                                                                                                                                                                                                                                                                                                                                                                                                                                                                                                                                                                                                                                                                         |  |  |
| Map/Parcel Number:                                      | 118 171                                                                                                                                                                                                                                                                                                                                                                                                                                                                                                                                                                                                                                                                                                                                                                                                                                                                                                                                                                                                                                                                                                                                                                                                                                                                                                                                                                                                                                                                                                                                                                                                                                                                                                                                                                                                                                |  |  |
| Location:                                               | North and south side of Dutchtown Road, east side of Pellissippi Parkway.                                                                                                                                                                                                                                                                                                                                                                                                                                                                                                                                                                                                                                                                                                                                                                                                                                                                                                                                                                                                                                                                                                                                                                                                                                                                                                                                                                                                                                                                                                                                                                                                                                                                                                                                                              |  |  |
| Existing Zoning:                                        | BP (Business and Technology) / TO (Technology Overlay) & A (Agricultural) / TO (Technology Overlay)                                                                                                                                                                                                                                                                                                                                                                                                                                                                                                                                                                                                                                                                                                                                                                                                                                                                                                                                                                                                                                                                                                                                                                                                                                                                                                                                                                                                                                                                                                                                                                                                                                                                                                                                    |  |  |
| Proposed Zoning:                                        | NA                                                                                                                                                                                                                                                                                                                                                                                                                                                                                                                                                                                                                                                                                                                                                                                                                                                                                                                                                                                                                                                                                                                                                                                                                                                                                                                                                                                                                                                                                                                                                                                                                                                                                                                                                                                                                                     |  |  |
| Existing Land Use:                                      | Vacant land                                                                                                                                                                                                                                                                                                                                                                                                                                                                                                                                                                                                                                                                                                                                                                                                                                                                                                                                                                                                                                                                                                                                                                                                                                                                                                                                                                                                                                                                                                                                                                                                                                                                                                                                                                                                                            |  |  |
| Proposed Land Use:                                      | Site grading                                                                                                                                                                                                                                                                                                                                                                                                                                                                                                                                                                                                                                                                                                                                                                                                                                                                                                                                                                                                                                                                                                                                                                                                                                                                                                                                                                                                                                                                                                                                                                                                                                                                                                                                                                                                                           |  |  |
| Appx. Size of Tract:                                    | 25.12 acres                                                                                                                                                                                                                                                                                                                                                                                                                                                                                                                                                                                                                                                                                                                                                                                                                                                                                                                                                                                                                                                                                                                                                                                                                                                                                                                                                                                                                                                                                                                                                                                                                                                                                                                                                                                                                            |  |  |
| Accessibility:                                          | Access is via Dutchtown Road, a minor arterial street with a five lane street section within a right-of-way of approximately 175'.                                                                                                                                                                                                                                                                                                                                                                                                                                                                                                                                                                                                                                                                                                                                                                                                                                                                                                                                                                                                                                                                                                                                                                                                                                                                                                                                                                                                                                                                                                                                                                                                                                                                                                     |  |  |
| Surrounding<br>Zoning and Land<br>Uses:                 | North: PR (Planned Residential) / TO (Technology Overlay) - Residences                                                                                                                                                                                                                                                                                                                                                                                                                                                                                                                                                                                                                                                                                                                                                                                                                                                                                                                                                                                                                                                                                                                                                                                                                                                                                                                                                                                                                                                                                                                                                                                                                                                                                                                                                                 |  |  |
|                                                         | South: C-6 (General Commercial Park) / TO-1 (Technology Overlay) - Vacant land and<br>office park                                                                                                                                                                                                                                                                                                                                                                                                                                                                                                                                                                                                                                                                                                                                                                                                                                                                                                                                                                                                                                                                                                                                                                                                                                                                                                                                                                                                                                                                                                                                                                                                                                                                                                                                      |  |  |
|                                                         | East: BP (Business and Technology) / TO (Technology Overlay) - Vacant land                                                                                                                                                                                                                                                                                                                                                                                                                                                                                                                                                                                                                                                                                                                                                                                                                                                                                                                                                                                                                                                                                                                                                                                                                                                                                                                                                                                                                                                                                                                                                                                                                                                                                                                                                             |  |  |
|                                                         | West: BP (Business and Technology) / TO (Technology Overlay) & A (Agricultural) / TO (Technology Overlay) - Pellissippi Parkway / Dutchtown Road Interchange                                                                                                                                                                                                                                                                                                                                                                                                                                                                                                                                                                                                                                                                                                                                                                                                                                                                                                                                                                                                                                                                                                                                                                                                                                                                                                                                                                                                                                                                                                                                                                                                                                                                           |  |  |
| Comments:                                               | <ol> <li>The applicant is requesting approval of a rough grading plan for property that is<br/>located on the north and south side of Dutchtown Road, just east of the Pellissippi<br/>Parkway / Dutchtown Road Interchange.</li> <li>The proposal includes the excavation of an area of approximately 1.36 acres out of a<br/>21.27 acre site on the north side of Dutchtown Road. The soil removed from this site will<br/>be placed as fill in an area of approximately 0.81 acres on a 3.85 acre site that is located<br/>on the south side of Dutchtown Road. The applicant has not proposed any development<br/>plans for either site and is only creating level sites for future development.</li> <li>The site on the south side of Dutchtown Road is currently zoned A (Agricultural) / TO<br/>(Technology Overlay) and for the majority of approved uses would not require any further<br/>review by the Board. Any rezoning of the property would require approval by the Board.<br/>Access to this site would be restricted due to the location of the Dutchtown Road and<br/>Sherrill Boulevard / Pellissippi Parkway off/on ramp intersection to the west. The<br/>property on the north side of Dutchtown Road is zoned BP (Business and Technology) /<br/>TO (Technology Overlay)</li> <li>Staff is recommending that the areas outside the "Area of Disturbance" as identified<br/>on the proposed grading plan for the sites on the north and south side of Dutchtown<br/>Road remain undisturbed in order to preserve the existing natural vegetation in those<br/>areas. The undisturbed areas shall be clearly marked in the field before any grading is<br/>allowed. The graded areas shall be stabilized meeting all requirements of the Knox<br/>County Department of Engineering and Public Works.</li> </ol> |  |  |

#### INDEX OF PLANS

| EET NO. | DESCRIPTION                |
|---------|----------------------------|
| 1       | TITLE SHEET                |
| 2       | EXISTING CONDITIONS        |
| 3       | SITE & GRADING PLAN        |
| 4A,B    | EROSION & SEDIMENT CONTROL |