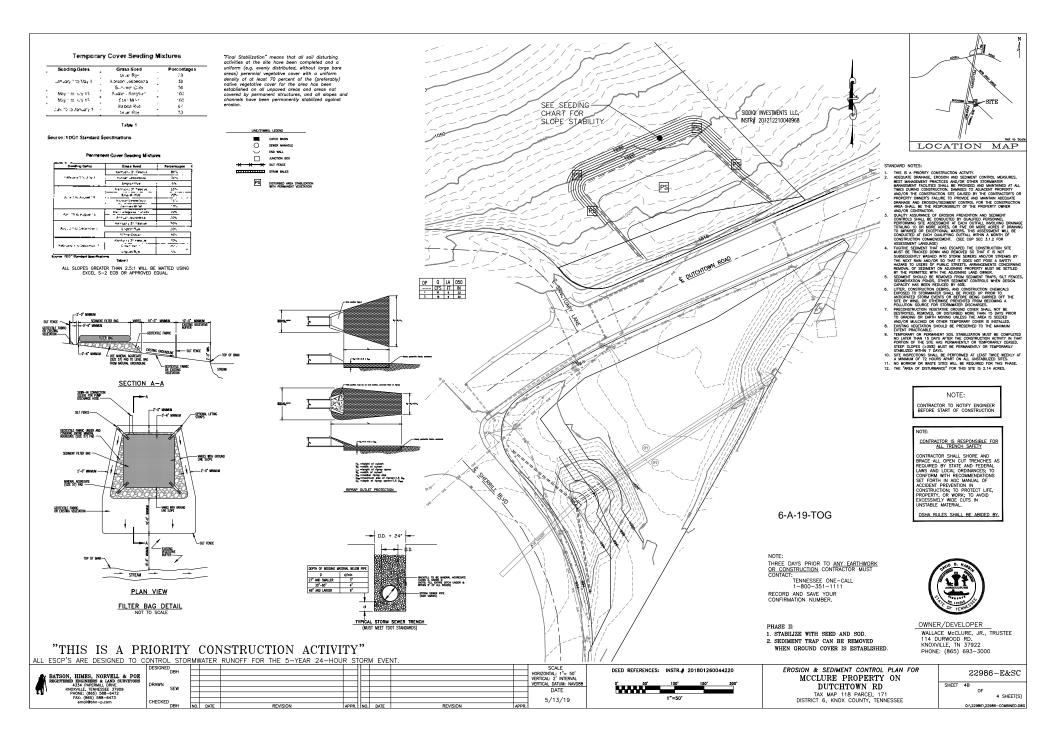

1) The area outside the "Area of Disturbance" as identified on the proposed grading plan for the sites on the north and south side of Dutchtown Road shall remain undisturbed in order to preserve the existing natural vegetation in those areas. The undisturbed areas shall be clearly marked in the field before any grading is allowed.

2) Stabilizing the graded site meeting all relevant requirements of the Knox County Department of Engineering and Public Works.

3) Obtaining approval from the Knox County Department of Engineering and Public Works and the Tennessee Department of Transportation, if applicable, for the construction access to the sites.