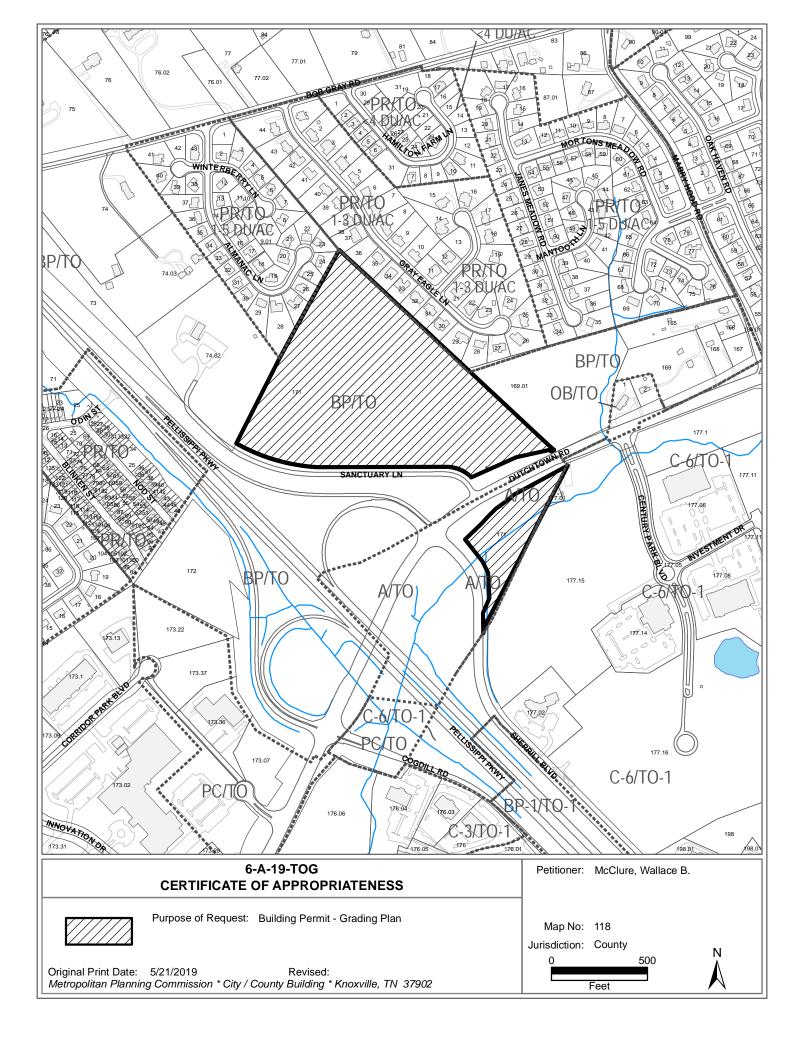

### **REPORT OF STAFF RECOMMENDATION**

| Meeting Date:<br>File Number:<br>Applicant:<br>Request: | 6/10/2019<br>6-A-19-TOG<br>WALLACE B. MCCLURE<br>BUILDING PERMIT                                                                                                                                                                                                                                                                                                                                                                                                                                                                                                                                                                                                                                                                                                                                                                                                                                                                                                                                                                                                                                                                                                                                                                                                                                                                                                                                                                                                                                                                                                                                                                                                                                                                                                                                                                       |  |  |
|---------------------------------------------------------|----------------------------------------------------------------------------------------------------------------------------------------------------------------------------------------------------------------------------------------------------------------------------------------------------------------------------------------------------------------------------------------------------------------------------------------------------------------------------------------------------------------------------------------------------------------------------------------------------------------------------------------------------------------------------------------------------------------------------------------------------------------------------------------------------------------------------------------------------------------------------------------------------------------------------------------------------------------------------------------------------------------------------------------------------------------------------------------------------------------------------------------------------------------------------------------------------------------------------------------------------------------------------------------------------------------------------------------------------------------------------------------------------------------------------------------------------------------------------------------------------------------------------------------------------------------------------------------------------------------------------------------------------------------------------------------------------------------------------------------------------------------------------------------------------------------------------------------|--|--|
| Address:                                                | 0 Dutchtown Rd                                                                                                                                                                                                                                                                                                                                                                                                                                                                                                                                                                                                                                                                                                                                                                                                                                                                                                                                                                                                                                                                                                                                                                                                                                                                                                                                                                                                                                                                                                                                                                                                                                                                                                                                                                                                                         |  |  |
| Map/Parcel Number:                                      | 118 171                                                                                                                                                                                                                                                                                                                                                                                                                                                                                                                                                                                                                                                                                                                                                                                                                                                                                                                                                                                                                                                                                                                                                                                                                                                                                                                                                                                                                                                                                                                                                                                                                                                                                                                                                                                                                                |  |  |
| Location:                                               | North and south side of Dutchtown Road, east side of Pellissippi Parkway.                                                                                                                                                                                                                                                                                                                                                                                                                                                                                                                                                                                                                                                                                                                                                                                                                                                                                                                                                                                                                                                                                                                                                                                                                                                                                                                                                                                                                                                                                                                                                                                                                                                                                                                                                              |  |  |
| Existing Zoning:                                        | BP (Business and Technology) / TO (Technology Overlay) & A (Agricultural) / TO (Technology Overlay)                                                                                                                                                                                                                                                                                                                                                                                                                                                                                                                                                                                                                                                                                                                                                                                                                                                                                                                                                                                                                                                                                                                                                                                                                                                                                                                                                                                                                                                                                                                                                                                                                                                                                                                                    |  |  |
| Proposed Zoning:                                        | NA                                                                                                                                                                                                                                                                                                                                                                                                                                                                                                                                                                                                                                                                                                                                                                                                                                                                                                                                                                                                                                                                                                                                                                                                                                                                                                                                                                                                                                                                                                                                                                                                                                                                                                                                                                                                                                     |  |  |
| Existing Land Use:                                      | Vacant land                                                                                                                                                                                                                                                                                                                                                                                                                                                                                                                                                                                                                                                                                                                                                                                                                                                                                                                                                                                                                                                                                                                                                                                                                                                                                                                                                                                                                                                                                                                                                                                                                                                                                                                                                                                                                            |  |  |
| Proposed Land Use:                                      | Site grading                                                                                                                                                                                                                                                                                                                                                                                                                                                                                                                                                                                                                                                                                                                                                                                                                                                                                                                                                                                                                                                                                                                                                                                                                                                                                                                                                                                                                                                                                                                                                                                                                                                                                                                                                                                                                           |  |  |
| Appx. Size of Tract:                                    | 25.12 acres                                                                                                                                                                                                                                                                                                                                                                                                                                                                                                                                                                                                                                                                                                                                                                                                                                                                                                                                                                                                                                                                                                                                                                                                                                                                                                                                                                                                                                                                                                                                                                                                                                                                                                                                                                                                                            |  |  |
| Accessibility:                                          | Access is via Dutchtown Road, a minor arterial street with a five lane street section within a right-of-way of approximately 175'.                                                                                                                                                                                                                                                                                                                                                                                                                                                                                                                                                                                                                                                                                                                                                                                                                                                                                                                                                                                                                                                                                                                                                                                                                                                                                                                                                                                                                                                                                                                                                                                                                                                                                                     |  |  |
| Surrounding<br>Zoning and Land<br>Uses:                 | North: PR (Planned Residential) / TO (Technology Overlay) - Residences                                                                                                                                                                                                                                                                                                                                                                                                                                                                                                                                                                                                                                                                                                                                                                                                                                                                                                                                                                                                                                                                                                                                                                                                                                                                                                                                                                                                                                                                                                                                                                                                                                                                                                                                                                 |  |  |
|                                                         | South: C-6 (General Commercial Park) / TO-1 (Technology Overlay) - Vacant land and<br>office park                                                                                                                                                                                                                                                                                                                                                                                                                                                                                                                                                                                                                                                                                                                                                                                                                                                                                                                                                                                                                                                                                                                                                                                                                                                                                                                                                                                                                                                                                                                                                                                                                                                                                                                                      |  |  |
|                                                         | East: BP (Business and Technology) / TO (Technology Overlay) - Vacant land                                                                                                                                                                                                                                                                                                                                                                                                                                                                                                                                                                                                                                                                                                                                                                                                                                                                                                                                                                                                                                                                                                                                                                                                                                                                                                                                                                                                                                                                                                                                                                                                                                                                                                                                                             |  |  |
|                                                         | West: BP (Business and Technology) / TO (Technology Overlay) & A (Agricultural) / TO (Technology Overlay) - Pellissippi Parkway / Dutchtown Road Interchange                                                                                                                                                                                                                                                                                                                                                                                                                                                                                                                                                                                                                                                                                                                                                                                                                                                                                                                                                                                                                                                                                                                                                                                                                                                                                                                                                                                                                                                                                                                                                                                                                                                                           |  |  |
| Comments:                                               | <ol> <li>The applicant is requesting approval of a rough grading plan for property that is<br/>located on the north and south side of Dutchtown Road, just east of the Pellissippi<br/>Parkway / Dutchtown Road Interchange.</li> <li>The proposal includes the excavation of an area of approximately 1.36 acres out of a<br/>21.27 acre site on the north side of Dutchtown Road. The soil removed from this site will<br/>be placed as fill in an area of approximately 0.81 acres on a 3.85 acre site that is located<br/>on the south side of Dutchtown Road. The applicant has not proposed any development<br/>plans for either site and is only creating level sites for future development.</li> <li>The site on the south side of Dutchtown Road is currently zoned A (Agricultural) / TO<br/>(Technology Overlay) and for the majority of approved uses would not require any further<br/>review by the Board. Any rezoning of the property would require approval by the Board.<br/>Access to this site would be restricted due to the location of the Dutchtown Road and<br/>Sherrill Boulevard / Pellissippi Parkway off/on ramp intersection to the west. The<br/>property on the north side of Dutchtown Road is zoned BP (Business and Technology) /<br/>TO (Technology Overlay)</li> <li>Staff is recommending that the areas outside the "Area of Disturbance" as identified<br/>on the proposed grading plan for the sites on the north and south side of Dutchtown<br/>Road remain undisturbed in order to preserve the existing natural vegetation in those<br/>areas. The undisturbed areas shall be clearly marked in the field before any grading is<br/>allowed. The graded areas shall be stabilized meeting all requirements of the Knox<br/>County Department of Engineering and Public Works.</li> </ol> |  |  |