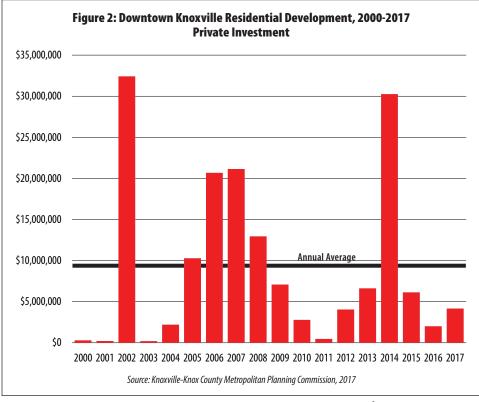

# **PRIVATE INVESTMENT**

Since 2000, private sector investments in downtown residential construction, renovation, and conversion have totaled \$163.8 million with an annual average of \$9.1 million (Figure 2):

- Years 2002 and 2014 recorded the highest investments by private sector developers, both years exceeding the \$30 million mark.
- Impacts of the 2008 recession are evident in the local property investment trend, with peak spending leading up to 2008, precipitous decline thereafter, and most recently, evidence of recovery.