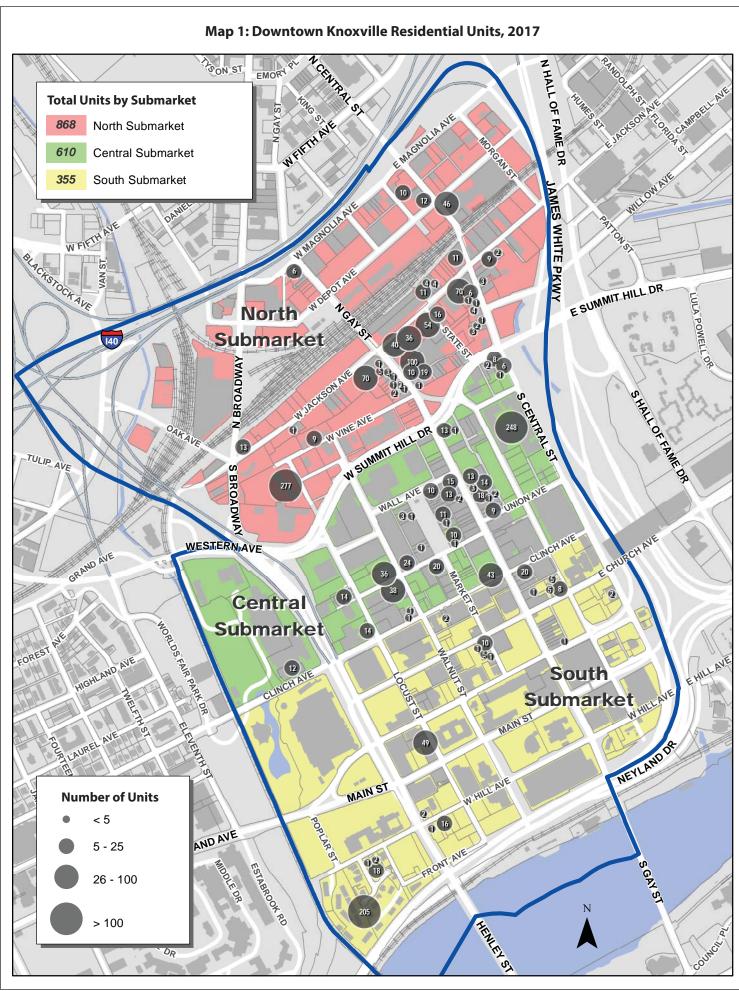

For our purposes, downtown is defined as the area bounded by Interstate 40, James White Parkway, Tennessee River, and World's Fair Park. Further, we have delineated three downtown residential submarkets: North, Central, and South (Map 1).

## **INVENTORY OF RESIDENTIAL UNITS**

Downtown includes 1,103 parcels of land, totaling 378 acres, with 99 residential developments and 1,833 housing units, comprising an average density of 4.8 units per acre. A detailed inventory of all housing properties downtown is provided in Table 1.

### **North Submarket**

This area records 47% of downtown's supply of condos and apartments. In fact, over half (54%) of all downtown rentals (apartments) are found in this submarket. Contributing to that inventory is Summit Towers Apartments – its 277 units comprise downtown Knoxville's largest residential building. The submarket's newest residential units are in The Daniel, a former clothing manufacturing facility that has been renovated and converted into 70 apartments.

# **Central Submarket**

The Central submarket contains 33% of all downtown housing units. Comprising a sizable share of the area's inventory are newly-constructed units, including Marble Alley Lofts, with 248 apartments. Further, the five largest venues of the 33-property submarket combine for over 60% of its total supply.

### **South Submarket**

The South area accounts for almost 20% of downtown housing units. Nearly two-thirds are reported at Maplehurst Park Apartments, with 205 units in 22 buildings, located west of Henley Street, south of Cumberland Avenue. The Medical Arts building, a converted office property, holds the second largest share of inventory with its 49 units.