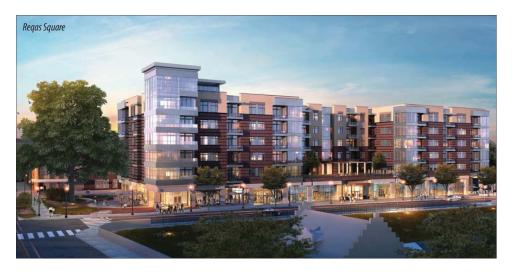

- The pre-project appraised property value of these initiatives was \$16,031,010, and the post-project estimated value was \$240,358,628, representing a \$224,327,618 gain in property value.
- The largest TIF projects are 316-350 Gay Street and Regas Square, with estimated post-project assessed values of \$38.4 million and \$33.2 million, respectively.
- The largest PILOT project is the Tennessean, with an estimated post-project assessed value of \$22.5 million.