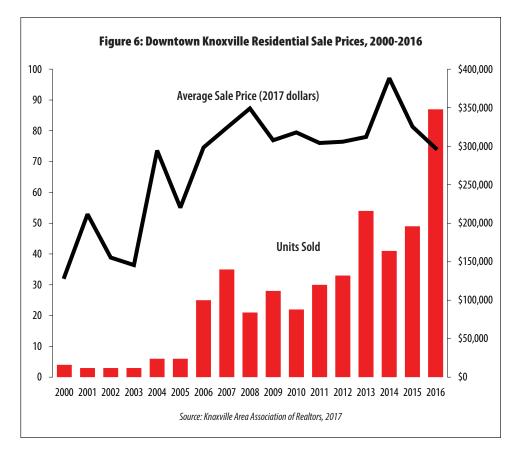

### **Units Sold**

Since 2000, 450 downtown condos have sold. During that 17 year period, three stages of growth have been observed (Table 3 and Figure 4):

- From 2000 to 2005, early investment and buying interest was slow as pioneer residents were returning to downtown living. The period saw 25 total units sold.
- In the second stage, 2006 through 2012, downtown sales gained traction. Total unit sales reached 194 during the period.
- After 2012, momentum picked up, with a four-year sales total hitting 231 units and setting a record in 2016 with 87 sales.