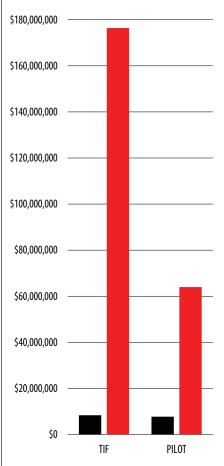

Since the early 2000s, the City of Knoxville and private developers have partnered on 29 residential projects that utilized Tax Increment Financing (TIF) or Payment-In-Lieu-Of-Taxes (PILOT) (Figure 3):

- The pre-project appraised property value of these initiatives was \$16,031,010, and the post-project estimated value was \$240,358,628, representing a \$224,327,618 gain in property value.
- The largest TIF projects are 316-350 Gay Street and Regas Square, with estimated post-project assessed values of \$38.4 million and \$33.2 million, respectively.
- The largest PILOT project is the Tennessean, with an estimated post-project assessed value of \$22.5 million.