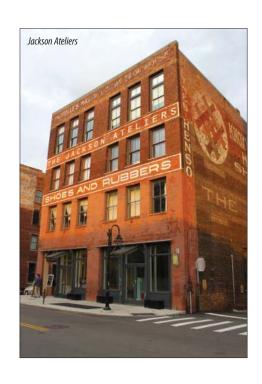

### **North Submarket**

This area records 47% of downtown's supply of condos and apartments. In fact, over half (54%) of all downtown rentals (apartments) are found in this submarket. Contributing to that inventory is Summit Towers Apartments – its 277 units comprise downtown Knoxville's largest residential building. The submarket's newest residential units are in The Daniel, a former clothing manufacturing facility that has been renovated and converted into 70 apartments.

Flats to the south; and the University of Tennessee and Fort Sanders neighborhood to the west.

| Table 1: Downtown Knoxville Residential Units, 2017 |                          |            |             |        |                |       |  |
|-----------------------------------------------------|--------------------------|------------|-------------|--------|----------------|-------|--|
|                                                     |                          | Ye         | Year        |        | Units          |       |  |
| Name                                                | Address                  | Built      | Renovated   | Rental | Owner-Occupied | Total |  |
| NORTH SUBMARKET                                     |                          |            |             |        |                |       |  |
| Summit Towers Apartments                            | 201 Locust Street        | 1980       |             | 277    |                | 277   |  |
| Sterchi Lofts                                       | 116 S Gay Street         | 1920       | 2002        | 100    |                | 100   |  |
| Armature Building                                   | 310 W Jackson Avenue     | 1894       | 2013        | 70     |                | 70    |  |
| The Daniel                                          | 114-124 W Jackson Avenue | 1900       | 2016        | 70     |                | 70    |  |
| JFG Flats                                           | 200 W Jackson Avenue     | 1900       | 2006        | 54     |                | 54    |  |
| White Lily Flats                                    | 222 N Central Street     | 1855       | 2014        | 46     |                | 46    |  |
| Emporium                                            | 112 S Gay Street         | 1900       | 2001        | 40     |                | 40    |  |
| Fire Street Lofts                                   | 220 Jackson Avenue       | 1900       | 2006        |        | 36             | 36    |  |
| Commerce Lofts                                      | 122 S Gay Street         | 1900       | 2008        |        | 19             | 19    |  |
| Jackson Atelier                                     | 130 W Jackson Avenue     | 1900       | 2000        |        | 16             | 16    |  |
| Southeastern Glass Building                         | 555 W Jackson Avenue     | 1925       | 2013        |        | 13             | 13    |  |
| 1894 Saloon Building                                | 303 N Central Street     | 1920       | 1985        | 12     |                | 12    |  |
| Hewgley Park Building                               | 111 N Central Street     | 1900       |             |        | 11             | 11    |  |
| Jacksonian Condos                                   | 129 W Jackson Avenue     | 1900       | 2008        |        | 11             | 11    |  |
| Commerce Condos                                     | 120 S Gay Street         | 1900       | 1995        |        | 10             | 10    |  |
| The Mews                                            | 319 N Central Street     | 2015       |             |        | 10             | 10    |  |
| Ryans Row                                           | 415 W Vine Avenue        | 1982       | 1990        |        | 9              | 9     |  |
| Sullivan Street Lofts                               | 110 E Jackson Avenue     |            | 2015        | 9      |                | 9     |  |
| Central Court Condos                                | 111 S Central Street     | 1900       | 1990        |        | 6              | 6     |  |
| Whist Court                                         | 400 W Magnolia Avenue    | 1900       |             |        | 6              | 6     |  |
| Hubris Building                                     | 113 S Gay Street         | 1900       | 2001        | 5      |                | 5     |  |
| 125 S Central Street                                | 125 S Central Street     | 1900       | 2003        | 4      |                | 4     |  |
| 125 W Jackson Avenue                                | 125 W Jackson Avenue     | 1900       | 2012        | 4      |                | 4     |  |
| Jackson Loft Apartments                             | 121 W Jackson Avenue     | 1900       | 1983        | 4      |                | 4     |  |
| 110 S Central Street                                | 110 S Central Street     | 1900       | 2000        | 3      |                | 3     |  |
| Mill Agent Lofts                                    | 121 S Gay Street         | 1900       | 2000        | 3      |                | 3     |  |
| Westmoreland Condos                                 | 135 S Central Street     | 1900       |             | 3      |                | 3     |  |
| 118 E Jackson Avenue                                | 118 E Jackson Avenue     | 1900       | 2015        | 2      |                | 2     |  |
| 133 S Central Street                                | 133 S Central Street     | 1900       | 2003        | 2      |                | 2     |  |
| 135 S Gay Street                                    | 135 S Gay Street         | 1920       |             | 2      |                | 2     |  |
| 137 S Gay Street                                    | 137 S Gay Street         |            |             | 2      |                | 2     |  |
| 113 S Central Street                                | 113 S Central Street     | 1900       | 2003        | 1      |                | 1     |  |
| 119 S Central Street                                | 119 S Central Street     | 1900       | 2002        | 1      |                | 1     |  |
| 128 S Gay Street (Rebori Building)                  | 128 S Gay Street         | 1920       | 1998        |        | 1              | 1     |  |
| 129 S Gay Street (The Mill Place)                   | 129 S Gay Street         | 1900       | 2008        | 1      |                | 1     |  |
| 133 S Gay Street                                    | 133 S Gay Street         | 1920       | 1999        | 1      |                | 1     |  |
| 516 W Jackson Avenue                                | 516 W Jackson Avenue     | 1900       | 2006        | 1      |                | 1     |  |
| Doyle Dukes Building                                | 109 S Gay Street         | 1900       | 2008        | 1      |                | 1     |  |
| Farmers Traders Lofts                               | 141 S Gay Street         | 1900       | 2008        | 1      |                | 1     |  |
| Hanna Properties                                    | 131 S Central Street     | 1900       | 1994        | 1      | 110            | 1     |  |
| CENTRAL CURLARYET                                   |                          | North Subm | arket lotal | 720    | 148            | 868   |  |
| CENTRAL SUBMARKET                                   | 200 (1 1 5)              | 222        |             |        |                | 2:2   |  |
| Marble Alley Lofts                                  | 300 State Street         | 2016       | 2000        | 248    | 42             | 248   |  |
| Holston Condos                                      | 531 S Gay Street         | 1913       | 2008        |        | 43             | 43    |  |
| Pembroke Condos                                     | 508 Union Avenue         | 1925       | 1983        |        | 38             | 38    |  |
| Daylight Building                                   | 505 Union Avenue         | 1930       | 2009        |        | 36             | 36    |  |
| Residences at Market Square                         | 440 Walnut Street        | 2007       | 2012        | 22     | 24             | 24    |  |
| Arnstein Building                                   | 505 Market Street        | 1906       | 2013        | 20     | 10             | 20    |  |
| Phoenix                                             | 418 S Gay Street         | 1910       | 2009        |        | 18             | 18    |  |
| JC Penney                                           | 412-416 S Gay Street     | 1898       | 2016        | 3      | 14             | 17    |  |
| Lerner Lofts                                        | 401 S Gay Street         | 1910       | 1999        |        | 15             | 15    |  |