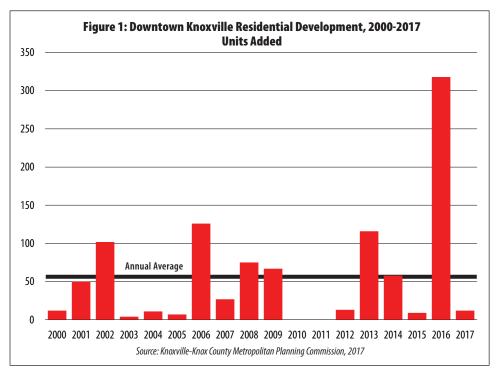

### **ANNUAL ADDITIONS**

Knoxville's downtown residential market has experienced inconsistent but noteworthy growth since 2000, averaging 55.9 units per year (Figure 1).

- From 2006 to 2009, development activity was steady. Deliveries continued into 2009, even as impacts of the recession began to be felt, as previously underway projects wrapped up.
- In 2010 and 2011, there was complete stoppage of residential construction due to the fallout from the national recession.
- In 2016, downtown housing saw a dramatic gain in units (318), attributed to two large apartment developments, Marble Alley Lofts (248 units) and The Daniel (70 units).