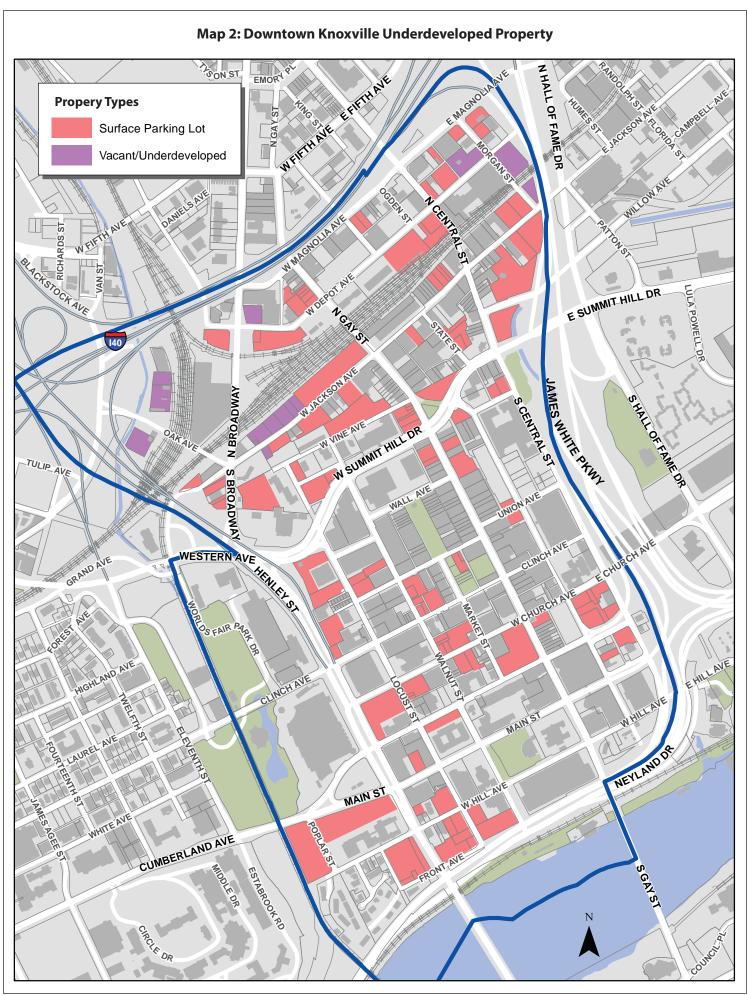

## **INVENTORY OF RESIDENTIAL UNITS**

Downtown includes 1,103 parcels of land, totaling 378 acres, with 99 residential developments and 1,833 housing units, comprising an average density of 4.8 units per acre. A detailed inventory of all housing properties downtown is provided in Table 1.