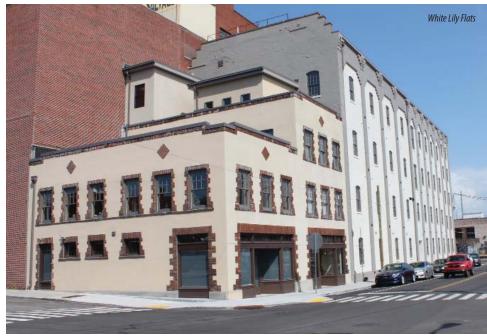

### **North Submarket**

This area records 47% of downtown's supply of condos and apartments. In fact, over half (54%) of all downtown rentals (apartments) are found in this submarket. Contributing to that inventory is Summit Towers Apartments – its 277 units comprise downtown Knoxville's largest residential building. The submarket's newest residential units are in The Daniel, a former clothing manufacturing facility that has been renovated and converted into 70 apartments.

Flats to the south; and the University of Tennessee and Fort Sanders neighborhood to the west.

| Table 1: Downtown Knoxville Residential Units, 2017 |                          |            |             |        |                |       |  |
|-----------------------------------------------------|--------------------------|------------|-------------|--------|----------------|-------|--|
|                                                     |                          | Ye         | Year        |        | Units          |       |  |
| Name                                                | Address                  | Built      | Renovated   | Rental | Owner-Occupied | Total |  |
| NORTH SUBMARKET                                     |                          |            |             |        |                |       |  |
| Summit Towers Apartments                            | 201 Locust Street        | 1980       |             | 277    |                | 277   |  |
| Sterchi Lofts                                       | 116 S Gay Street         | 1920       | 2002        | 100    |                | 100   |  |
| Armature Building                                   | 310 W Jackson Avenue     | 1894       | 2013        | 70     |                | 70    |  |
| The Daniel                                          | 114-124 W Jackson Avenue | 1900       | 2016        | 70     |                | 70    |  |
| JFG Flats                                           | 200 W Jackson Avenue     | 1900       | 2006        | 54     |                | 54    |  |
| White Lily Flats                                    | 222 N Central Street     | 1855       | 2014        | 46     |                | 46    |  |
| Emporium                                            | 112 S Gay Street         | 1900       | 2001        | 40     |                | 40    |  |
| Fire Street Lofts                                   | 220 Jackson Avenue       | 1900       | 2006        |        | 36             | 36    |  |
| Commerce Lofts                                      | 122 S Gay Street         | 1900       | 2008        |        | 19             | 19    |  |
| Jackson Atelier                                     | 130 W Jackson Avenue     | 1900       | 2000        |        | 16             | 16    |  |
| Southeastern Glass Building                         | 555 W Jackson Avenue     | 1925       | 2013        |        | 13             | 13    |  |
| 1894 Saloon Building                                | 303 N Central Street     | 1920       | 1985        | 12     |                | 12    |  |
| Hewgley Park Building                               | 111 N Central Street     | 1900       |             |        | 11             | 11    |  |
| Jacksonian Condos                                   | 129 W Jackson Avenue     | 1900       | 2008        |        | 11             | 11    |  |
| Commerce Condos                                     | 120 S Gay Street         | 1900       | 1995        |        | 10             | 10    |  |
| The Mews                                            | 319 N Central Street     | 2015       |             |        | 10             | 10    |  |
| Ryans Row                                           | 415 W Vine Avenue        | 1982       | 1990        |        | 9              | 9     |  |
| Sullivan Street Lofts                               | 110 E Jackson Avenue     |            | 2015        | 9      |                | 9     |  |
| Central Court Condos                                | 111 S Central Street     | 1900       | 1990        |        | 6              | 6     |  |
| Whist Court                                         | 400 W Magnolia Avenue    | 1900       |             |        | 6              | 6     |  |
| Hubris Building                                     | 113 S Gay Street         | 1900       | 2001        | 5      |                | 5     |  |
| 125 S Central Street                                | 125 S Central Street     | 1900       | 2003        | 4      |                | 4     |  |
| 125 W Jackson Avenue                                | 125 W Jackson Avenue     | 1900       | 2012        | 4      |                | 4     |  |
| Jackson Loft Apartments                             | 121 W Jackson Avenue     | 1900       | 1983        | 4      |                | 4     |  |
| 110 S Central Street                                | 110 S Central Street     | 1900       | 2000        | 3      |                | 3     |  |
| Mill Agent Lofts                                    | 121 S Gay Street         | 1900       | 2000        | 3      |                | 3     |  |
| Westmoreland Condos                                 | 135 S Central Street     | 1900       |             | 3      |                | 3     |  |
| 118 E Jackson Avenue                                | 118 E Jackson Avenue     | 1900       | 2015        | 2      |                | 2     |  |
| 133 S Central Street                                | 133 S Central Street     | 1900       | 2003        | 2      |                | 2     |  |
| 135 S Gay Street                                    | 135 S Gay Street         | 1920       |             | 2      |                | 2     |  |
| 137 S Gay Street                                    | 137 S Gay Street         |            |             | 2      |                | 2     |  |
| 113 S Central Street                                | 113 S Central Street     | 1900       | 2003        | 1      |                | 1     |  |
| 119 S Central Street                                | 119 S Central Street     | 1900       | 2002        | 1      |                | 1     |  |
| 128 S Gay Street (Rebori Building)                  | 128 S Gay Street         | 1920       | 1998        |        | 1              | 1     |  |
| 129 S Gay Street (The Mill Place)                   | 129 S Gay Street         | 1900       | 2008        | 1      |                | 1     |  |
| 133 S Gay Street                                    | 133 S Gay Street         | 1920       | 1999        | 1      |                | 1     |  |
| 516 W Jackson Avenue                                | 516 W Jackson Avenue     | 1900       | 2006        | 1      |                | 1     |  |
| Doyle Dukes Building                                | 109 S Gay Street         | 1900       | 2008        | 1      |                | 1     |  |
| Farmers Traders Lofts                               | 141 S Gay Street         | 1900       | 2008        | 1      |                | 1     |  |
| Hanna Properties                                    | 131 S Central Street     | 1900       | 1994        | 1      | 110            | 1     |  |
| CENTRAL CURLARYET                                   |                          | North Subm | arket lotal | 720    | 148            | 868   |  |
| CENTRAL SUBMARKET                                   | 200 (1 1 5)              | 222        |             |        |                | 2:2   |  |
| Marble Alley Lofts                                  | 300 State Street         | 2016       | 2000        | 248    | 42             | 248   |  |
| Holston Condos                                      | 531 S Gay Street         | 1913       | 2008        |        | 43             | 43    |  |
| Pembroke Condos                                     | 508 Union Avenue         | 1925       | 1983        |        | 38             | 38    |  |
| Daylight Building                                   | 505 Union Avenue         | 1930       | 2009        |        | 36             | 36    |  |
| Residences at Market Square                         | 440 Walnut Street        | 2007       | 2012        | 22     | 24             | 24    |  |
| Arnstein Building                                   | 505 Market Street        | 1906       | 2013        | 20     | 10             | 20    |  |
| Phoenix                                             | 418 S Gay Street         | 1910       | 2009        |        | 18             | 18    |  |
| JC Penney                                           | 412-416 S Gay Street     | 1898       | 2016        | 3      | 14             | 17    |  |
| Lerner Lofts                                        | 401 S Gay Street         | 1910       | 1999        |        | 15             | 15    |  |