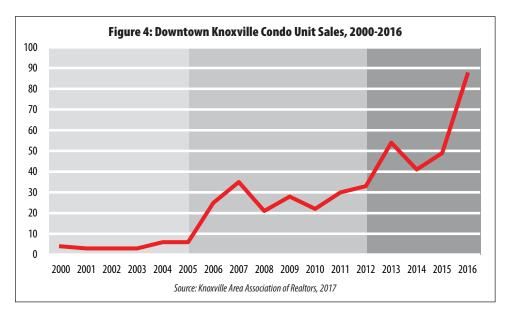

### **Units Sold**

Since 2000, 450 downtown condos have sold. During that 17 year period, three stages of growth have been observed (Table 3 and Figure 4):

- From 2000 to 2005, early investment and buying interest was slow as pioneer residents were returning to downtown living. The period saw 25 total units sold.
- In the second stage, 2006 through 2012, downtown sales gained traction. Total unit sales reached 194 during the period.
- After 2012, momentum picked up, with a four-year sales total hitting 231 units and setting a record in 2016 with 87 sales.