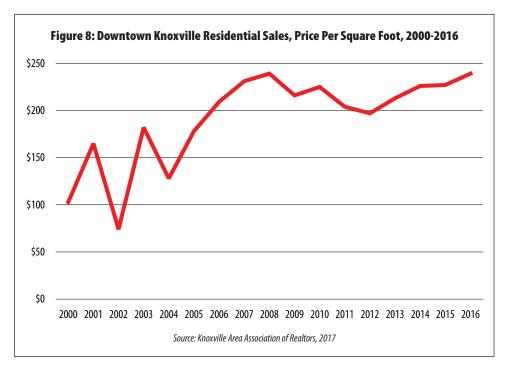

### **RESIDENTIAL SALES AND PRICING**

### **Units Sold**

Since 2000, 450 downtown condos have sold. During that 17 year period, three stages of growth have been observed (Table 3 and Figure 4):

- From 2000 to 2005, early investment and buying interest was slow as pioneer residents were returning to downtown living. The period saw 25 total units sold.
- In the second stage, 2006 through 2012, downtown sales gained traction. Total unit sales reached 194 during the period.
- After 2012, momentum picked up, with a four-year sales total hitting 231 units and setting a record in 2016 with 87 sales.