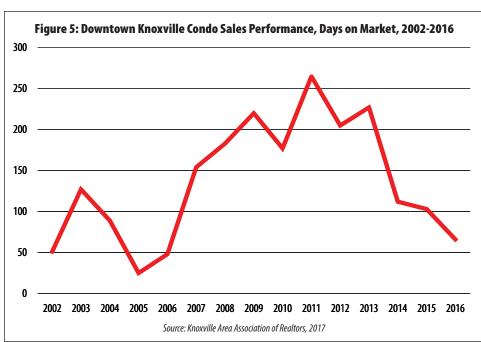

Figures for average number of days on the market for listed residential properties saw considerable fluctuation over the past 15 years, consistent with trends noted for investment activity and units sold (Figure 5):

- Prior to the 2008 recession, averages stayed below 150 days each year, with a low of 25 days reported in 2005.
- At the peak of the recession's negative impacts, that average rose to 265 days in 2011.
- Post-recession recovery has been marked by new lows, with a strong 66 days reported in 2016, fourth lowest of the past 15 years.