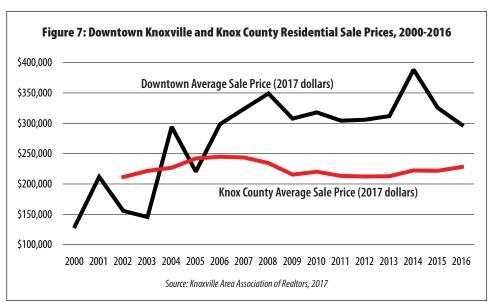

### **Units Sold**

Since 2000, 450 downtown condos have sold. During that 17 year period, three stages of growth have been observed (Table 3 and Figure 4):

- From 2000 to 2005, early investment and buying interest was slow as pioneer residents were returning to downtown living. The period saw 25 total units sold.
- In the second stage, 2006 through 2012, downtown sales gained traction. Total unit sales reached 194 during the period.
- After 2012, momentum picked up, with a four-year sales total hitting 231 units and setting a record in 2016 with 87 sales.