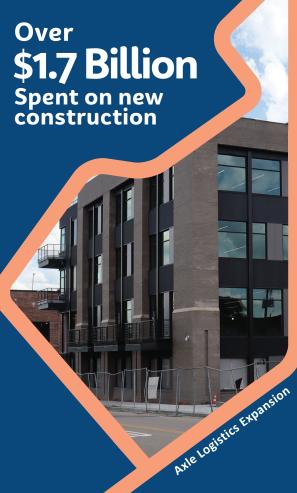

120.7   | 12    | 119.9   | 1               | 0.8     |
| Northwest                       | 39    | 254.5   | 30    | 176.6   | 9               | 77.9    |
| South                           | 19    | 425.4   | 16    | 375.2   | 3               | 50.2    |
| Southwest                       | 10    | 146.7   | 6     | 126.3   | 4               | 20.4    |
| Total                           | 156   | 1,369.2 | 105   | 1,131.4 | 51              | 237.7   |
| City of Knoxville               | 50    | 156.5   | 23    | 70.8    | 27              | 85.8    |
| Knox County<br>(unincorporated) | 106   | 1,212.6 | 82    | 1,060.7 | 24              | 152.0   |

# Agriculturally-Zoned Land Converted by Rezoning (acres)







5,600
New housing units permitted

**Shoreline Church Addition** 

The Mark







1,500
New lots created









knoxplanning.org | 865.215.2500