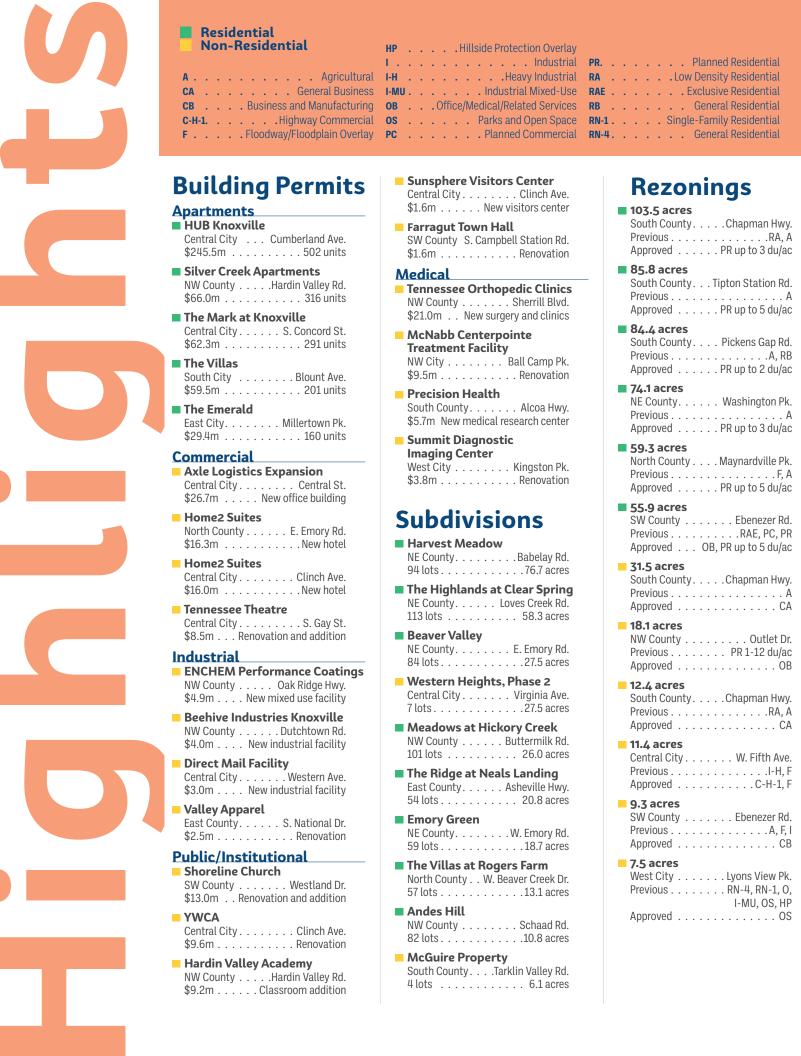

### **Development Trends**

Residential Non-Residential

**New Lots New Units** Acreage **Building Permits Subdivisions** Rezonings 5 Year 5 Year 5 Year 2020 2024 2020 2024 2020 2024 Äverage Average Average 1,489 784 1,131 899 3,637 5,597 889 44.3% 65.6% 1,241 53.9% 4,486 -1.4% -52.5% 5 Year 5 Year 5 Year 2020 2024 2020 2024 2020 2024 Average Average Average 238 501 11 141 139 16 **171** 293 57.1%

## Net Unit Additions

| Tite office additions           |       |             |            |       |                 |            |     |  |  |
|---------------------------------|-------|-------------|------------|-------|-----------------|------------|-----|--|--|
|                                 | All   | Residential |            |       | Non-Residential |            |     |  |  |
| City                            | Net   | New         | Demolition | Net   | New             | Demolition | Net |  |  |
| Central                         | 1,664 | 1,665       | 12         | 1,653 | 18              | 7          | 11  |  |  |
| East                            | 322   | 333         | 11         | 322   | 2               | 2          | 0   |  |  |
| North                           | 181   | 186         | 6          | 180   | 1               | 0          | 1   |  |  |
| Northwest                       | 39    | 40          | 4          | 36    | 3               | 0          | 3   |  |  |
| South                           | 258   | 267         | 11         | 256   | 4               | 2          | 2   |  |  |
| West                            | 190   | 188         | 5          | 183   | 10              | 3          | 7   |  |  |
| County                          | Net   | New         | Demolition | Net   | New             | Demolition | Net |  |  |
| East                            | 153   | 144         | 3          | 141   | 12              | Θ          | 12  |  |  |
| North                           | 277   | 275         | 8          | 267   | 12              | 2          | 10  |  |  |
| Northeast                       | 444   | 442         | 5          | 437   | 8               | 1          | 7   |  |  |
| Northwest                       | 1,653 | 1,637       | 14         | 1,623 | 31              | 1          | 30  |  |  |
| South                           | 156   | 149         | 5          | 144   | 13              | 1          | 12  |  |  |
| Southwest                       | 288   | 271         | 6          | 265   | 25              | 2          | 23  |  |  |
| Total                           | 5,625 | 5,597       | 90         | 5,507 | 139             | 21         | 118 |  |  |
| City of Knoxville               | 3,034 | 3,040       | 38         | 3,002 | 46              | 14         | 32  |  |  |
| Town of Farragut                | 119   | 106         | 0          | 106   | 13              | 0          | 13  |  |  |
| Knox County<br>(unincorporated) | 2,472 | 2,451       | 52         | 2,399 | 80              | 7          | 73  |  |  |

## Net Residential Units

| City      | New    | Demolition | Net    |  |
|-----------|--------|------------|--------|--|
| Central   | 5,486  | 669        | 4,817  |  |
| East      | 1,189  | 72         | 1,117  |  |
| North     | 1,217  | 63         | 1,154  |  |
| Northwest | 1,173  | 90         | 1,083  |  |
| South     | 2,414  | 84         | 2,330  |  |
| West      | 721    | 81         | 641    |  |
| County    | New    | Demolition | Net    |  |
| East      | 1,137  | 38         | 1,099  |  |
| North     | 3,034  | 72         | 2,962  |  |
| Northeast | 2,452  | 50         | 2,402  |  |
| Northwest | 10,999 | 125        | 10,874 |  |
| South     | 1,627  | 62         | 1,565  |  |
| Southwest | 5,916  | 82         | 5,834  |  |
| Total     | 37,365 | 1,488      | 35,878 |  |

Rezonings

|                                 | All   |         | Resid | ential  | Non-Residential |         |
|---------------------------------|-------|---------|-------|---------|-----------------|---------|
| City                            | Count | Acreage | Count | Acreage | Count           | Acreage |
| Central                         | 14    | 32.8    | 3     | 3.7     | 11              | 29.2    |
| East                            | 6     | 41.7    | 6     | 41.7    | 0               | 0.0     |
| North                           | 6     | 9.0     | 3     | 6.9     | 3               | 2.1     |
| Northwest                       | 9     | 42.4    | 5     | 31.4    | 4               | 11.0    |
| South                           | 4     | 2.4     | 1     | 0.5     | 3               | 1.9     |
| West                            | 7     | 18.1    | 3     | 4.0     | 4               | 14.1    |
| County                          | Count | Acreage | Count | Acreage | Count           | Acreage |
| East                            | 12    | 118.6   | 6     | 96.9    | 6               | 21.7    |
| North                           | 17    | 157.0   | 14    | 148.5   | 3               | 8.5     |
| Northeast                       | 13    | 120.7   | 12    | 119.9   | 1               | 0.8     |
| Northwest                       | 39    | 254.5   | 30    | 176.6   | 9               | 77.9    |
| South                           | 19    | 425.4   | 16    | 375.2   | 3               | 50.2    |
| Southwest                       | 10    | 146.7   | 6     | 126.3   | 4               | 20.4    |
| Total                           | 156   | 1,369.2 | 105   | 1,131.4 | 51              | 237.7   |
| City of Knoxville               | 50    | 156.5   | 23    | 70.8    | 27              | 85.8    |
| Knox County<br>(unincorporated) | 106   | 1,212.6 | 82    | 1,060.7 | 24              | 152.0   |