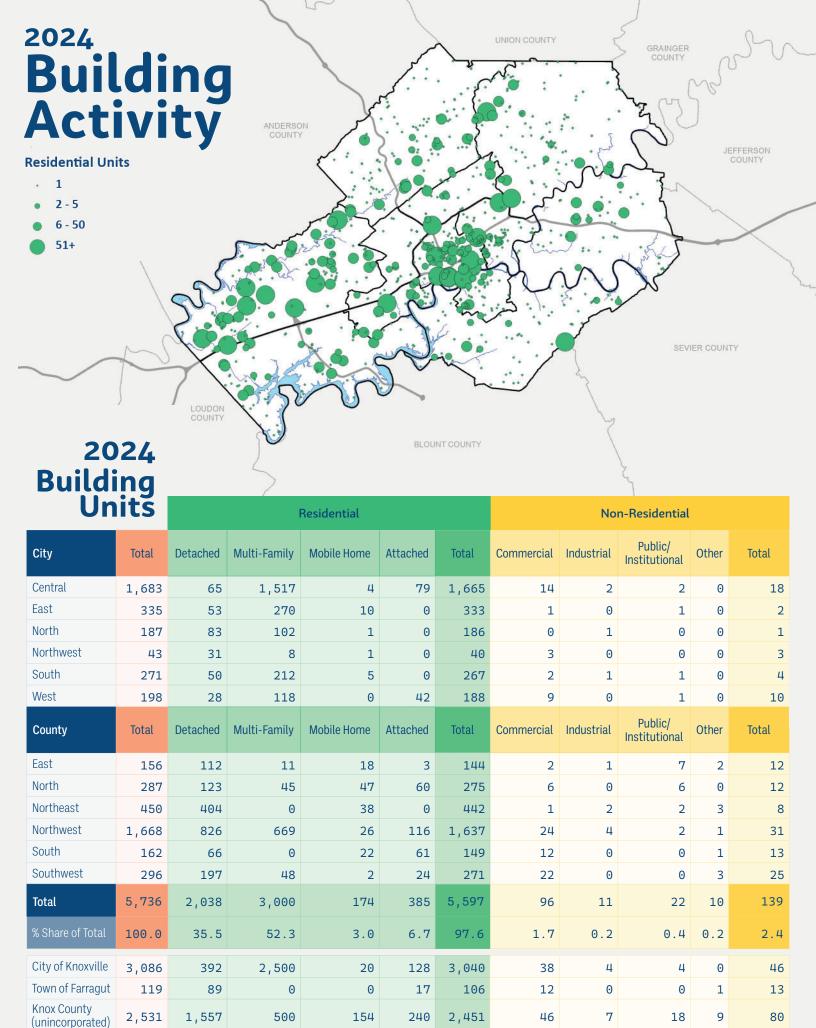

## Net Unit Additions

| Tite office additions           |       |             |            |       |                 |            |     |  |  |
|---------------------------------|-------|-------------|------------|-------|-----------------|------------|-----|--|--|
|                                 | All   | Residential |            |       | Non-Residential |            |     |  |  |
| City                            | Net   | New         | Demolition | Net   | New             | Demolition | Net |  |  |
| Central                         | 1,664 | 1,665       | 12         | 1,653 | 18              | 7          | 11  |  |  |
| East                            | 322   | 333         | 11         | 322   | 2               | 2          | 0   |  |  |
| North                           | 181   | 186         | 6          | 180   | 1               | 0          | 1   |  |  |
| Northwest                       | 39    | 40          | 4          | 36    | 3               | 0          | 3   |  |  |
| South                           | 258   | 267         | 11         | 256   | 4               | 2          | 2   |  |  |
| West                            | 190   | 188         | 5          | 183   | 10              | 3          | 7   |  |  |
| County                          | Net   | New         | Demolition | Net   | New             | Demolition | Net |  |  |
| East                            | 153   | 144         | 3          | 141   | 12              | Θ          | 12  |  |  |
| North                           | 277   | 275         | 8          | 267   | 12              | 2          | 10  |  |  |
| Northeast                       | 444   | 442         | 5          | 437   | 8               | 1          | 7   |  |  |
| Northwest                       | 1,653 | 1,637       | 14         | 1,623 | 31              | 1          | 30  |  |  |
| South                           | 156   | 149         | 5          | 144   | 13              | 1          | 12  |  |  |
| Southwest                       | 288   | 271         | 6          | 265   | 25              | 2          | 23  |  |  |
| Total                           | 5,625 | 5,597       | 90         | 5,507 | 139             | 21         | 118 |  |  |
| City of Knoxville               | 3,034 | 3,040       | 38         | 3,002 | 46              | 14         | 32  |  |  |
| Town of Farragut                | 119   | 106         | 0          | 106   | 13              | 0          | 13  |  |  |
| Knox County<br>(unincorporated) | 2,472 | 2,451       | 52         | 2,399 | 80              | 7          | 73  |  |  |