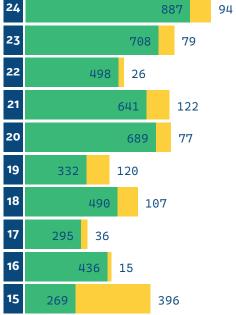

## Net Unit Additions

| Tite office additions           |       |             |            |       |                 |            |     |  |  |
|---------------------------------|-------|-------------|------------|-------|-----------------|------------|-----|--|--|
|                                 | All   | Residential |            |       | Non-Residential |            |     |  |  |
| City                            | Net   | New         | Demolition | Net   | New             | Demolition | Net |  |  |
| Central                         | 1,664 | 1,665       | 12         | 1,653 | 18              | 7          | 11  |  |  |
| East                            | 322   | 333         | 11         | 322   | 2               | 2          | 0   |  |  |
| North                           | 181   | 186         | 6          | 180   | 1               | 0          | 1   |  |  |
| Northwest                       | 39    | 40          | 4          | 36    | 3               | 0          | 3   |  |  |
| South                           | 258   | 267         | 11         | 256   | 4               | 2          | 2   |  |  |
| West                            | 190   | 188         | 5          | 183   | 10              | 3          | 7   |  |  |
| County                          | Net   | New         | Demolition | Net   | New             | Demolition | Net |  |  |
| East                            | 153   | 144         | 3          | 141   | 12              | Θ          | 12  |  |  |
| North                           | 277   | 275         | 8          | 267   | 12              | 2          | 10  |  |  |
| Northeast                       | 444   | 442         | 5          | 437   | 8               | 1          | 7   |  |  |
| Northwest                       | 1,653 | 1,637       | 14         | 1,623 | 31              | 1          | 30  |  |  |
| South                           | 156   | 149         | 5          | 144   | 13              | 1          | 12  |  |  |
| Southwest                       | 288   | 271         | 6          | 265   | 25              | 2          | 23  |  |  |
| Total                           | 5,625 | 5,597       | 90         | 5,507 | 139             | 21         | 118 |  |  |
| City of Knoxville               | 3,034 | 3,040       | 38         | 3,002 | 46              | 14         | 32  |  |  |
| Town of Farragut                | 119   | 106         | 0          | 106   | 13              | 0          | 13  |  |  |
| Knox County<br>(unincorporated) | 2,472 | 2,451       | 52         | 2,399 | 80              | 7          | 73  |  |  |