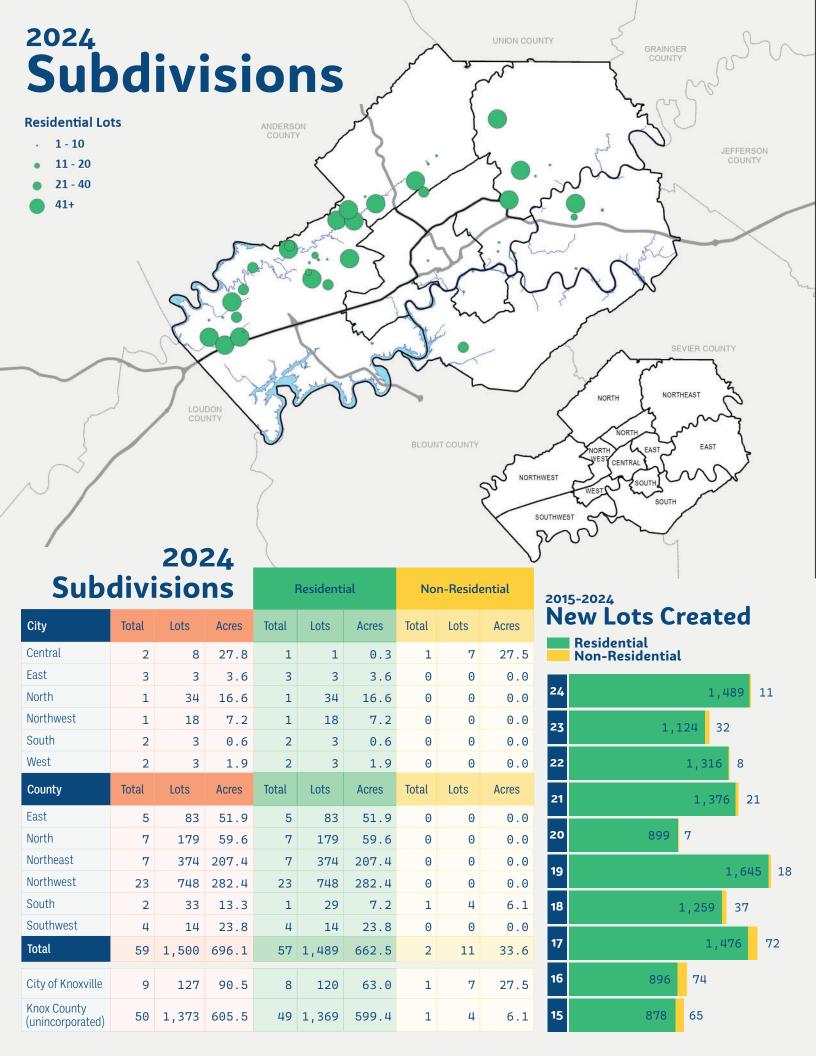

Rezonings

|                                 | All   |         | Resid | ential  | Non-Residential |         |
|---------------------------------|-------|---------|-------|---------|-----------------|---------|
| City                            | Count | Acreage | Count | Acreage | Count           | Acreage |
| Central                         | 14    | 32.8    | 3     | 3.7     | 11              | 29.2    |
| East                            | 6     | 41.7    | 6     | 41.7    | 0               | 0.0     |
| North                           | 6     | 9.0     | 3     | 6.9     | 3               | 2.1     |
| Northwest                       | 9     | 42.4    | 5     | 31.4    | 4               | 11.0    |
| South                           | 4     | 2.4     | 1     | 0.5     | 3               | 1.9     |
| West                            | 7     | 18.1    | 3     | 4.0     | 4               | 14.1    |
| County                          | Count | Acreage | Count | Acreage | Count           | Acreage |
| East                            | 12    | 118.6   | 6     | 96.9    | 6               | 21.7    |
| North                           | 17    | 157.0   | 14    | 148.5   | 3               | 8.5     |
| Northeast                       | 13    | 120.7   | 12    | 119.9   | 1               | 0.8     |
| Northwest                       | 39    | 254.5   | 30    | 176.6   | 9               | 77.9    |
| South                           | 19    | 425.4   | 16    | 375.2   | 3               | 50.2    |
| Southwest                       | 10    | 146.7   | 6     | 126.3   | 4               | 20.4    |
| Total                           | 156   | 1,369.2 | 105   | 1,131.4 | 51              | 237.7   |
| City of Knoxville               | 50    | 156.5   | 23    | 70.8    | 27              | 85.8    |
| Knox County<br>(unincorporated) | 106   | 1,212.6 | 82    | 1,060.7 | 24              | 152.0   |