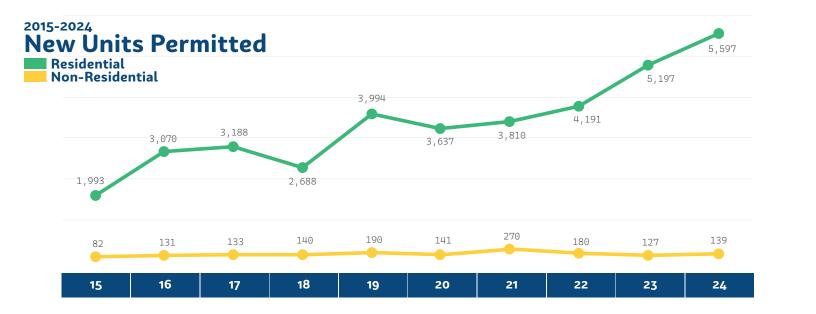

### **Development Trends**

Residential Non-Residential

**New Lots New Units** Acreage **Building Permits Subdivisions** Rezonings 5 Year 5 Year 5 Year 2020 2024 2020 2024 2020 2024 Äverage Average Average 1,489 784 1,131 899 3,637 5,597 889 44.3% 65.6% 1,241 53.9% 4,486 -1.4% -52.5% 5 Year 5 Year 5 Year 2020 2024 2020 2024 2020 2024 Average Average Average 238 501 11 141 139 16 **171** 293 57.1%