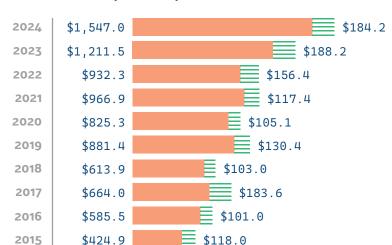

Value of Construction and Renovations

2024 Dollars

New Construction Renovations

## Residential Investment (millions)

## Non-Residential Investment (millions)

#### 2020-2024