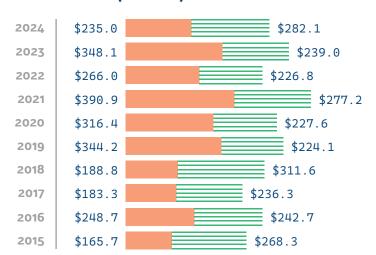

Value of Construction and Renovations

2024 Dollars

New Construction Renovations

## Residential Investment (millions)



## Non-Residential Investment (millions)



#### 2020-2024

### **Development Trends**

Residential Non-Residential

**New Lots New Units** Acreage **Building Permits Subdivisions** Rezonings 5 Year 5 Year 5 Year 2020 2024 2020 2024 2020 2024 Äverage Average Average 1,489 784 1,131 899 3,637 5,597 889 44.3% 65.6% 1,241 53.9% 4,486 -1.4% -52.5% 5 Year 5 Year 5 Year 2020 2024 2020 2024 2020 2024 Average Average Average 238 501 11 141 139 16 **171** 293 57.1%



## Net Unit Additions

| Tite office additions           |       |             |            |       |                 |            |     |  |  |
|---------------------------------|-------|-------------|------------|-------|-----------------|------------|-----|--|--|
|                                 | All   | Residential |            |       | Non-Residential |            |