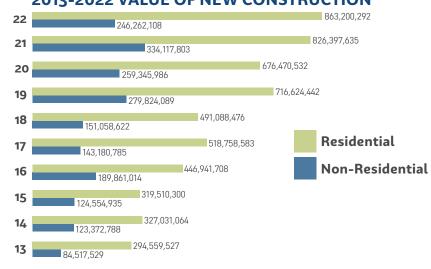

naher Dr. (North County)

Description: \$36.0m - Addition

**Project: Fort Sanders** 

Location: Clinch Ave. (Central City)
Description: \$11.1m - Renovation

Project: Acker Place

Location: Middlebrook Pk. (Northwest County)
Description: \$7.7m - New commercial building

Project: Summit Medical

Location: Dick Lonas Rd. (Northwest County)
Description: \$7.7m - New commercial building

#### **PUBLIC**

Project: Lakeshore Park

Location: S Northshore Dr. (West City)
Description: \$23.2m - Renovation

Project: TVA Towers

Location: W Summit Hill Dr. (Central City)
Description: \$1.7m - Commercial improvement

**Project: City of Knoxville Public Safety Facility** 

Location: Saint Mary St. (Central City)

Description: \$1.5m - Communications equipment

## 2013-2022 VALUE OF NEW CONSTRUCTION



## 2013-2022 VALUE OF RENOVATIONS





| 2022 BUILDING ACTIVITY       |                         |                      |                    |                |                      |                 |            |            |               |        |       |       |
|------------------------------|-------------------------|----------------------|--------------------|----------------|----------------------|-----------------|------------|------------|---------------|--------|-------|-------|
|                              | All Units               | Units Residential    |                    |                |                      | Non-Residential |            |            |               |        |       |       |
| Sector                       | Total                   | Detached<br>Dwel