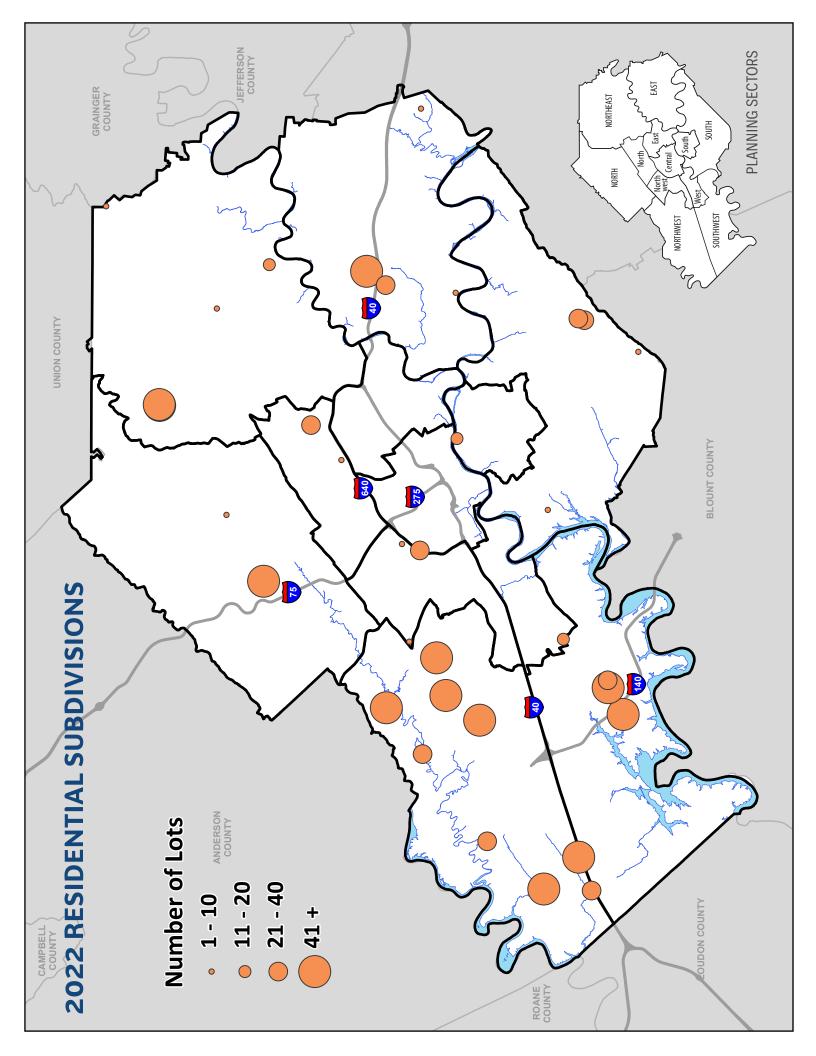

Location: Carmichael Rd. (Northwest County)
Previous Zoning: PR (Planned Residential)/TO (Technology

Overlay) up to 12 du/ac

| 2022 SUBDIVISIONS              |                  |       |         |              |       |         |                 |      |         |  |
|--------------------------------|------------------|-------|---------|--------------|-------|---------|-----------------|------|---------|--|
| Sector                         | All Subdivisions |       |         | Residential  |       |         | Non-Residential |      |         |  |
|                                | Subdivisions     | Lots  | Acreage | Subdivisions | Lots  | Acreage | Subdivisions    | Lots | Acreage |  |
| CITY PLANNING SECTORS          |                  |       |         |              |       |         |                 |      |         |  |
| Central                        | 3                | 36    | 4.6     | 2            | 36    | 4.0     | 1               | 0    | 0.6     |  |
| East                           | 1                | 4     | 16.6    | 0            | 0     | 0       | 1               | 4    | 16.6    |  |
| North                          | 4                | 43    | 29.6    | 3            | 43    | 29.2    | 1               | 0    | 0.4     |  |
| Northwest                      | 2                | 2     | 3.7     | 2            | 2     | 3.7     | 0               | 0    | 0       |  |
| South                          | 1                | 19    | 0.9     | 1            | 19    | 0.9     | 0               | 0    | 0       |  |
| West                           | 4                | 2     | 8.1     | 1            | 0     | 0.3     | 3               | 2    | 7.8     |  |
| <b>COUNTY PLANNING SECTORS</b> | 8                |       |         |              |       |         |                 |      |         |  |
| East                           | 4                | 125   | 108.7   | 4            | 125   | 108.7   | 0               | 0    | 0       |  |
| North                          | 2                | 55    | 19.2    | 2            | 55    | 19.2    | 0               | 0    | 0       |  |
| Northeast                      | 7                | 203   | 103.7   | 6            | 202   | 71.5    | 1               | 1    | 32.2    |  |
| Northwest                      | 11               | 613   | 333.5   | 10           | 612   | 314.8   | 1               | 1    | 18.7    |  |
| South                          | 4                | 66    | 23.0    | 4            | 66    | 23.0    | 0               | 0    | 0       |  |
| Southwest                      | 5                | 156   | 69.9    | 4            | 156   | 63.3    | 1               | 0    | 6.6     |  |
| All Sectors                    | 48               | 1,324 | 721.4   | 39           | 1,316 | 638.5   | 9               | 8    | 82.8    |  |