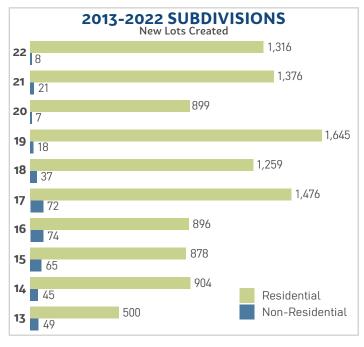

19.2    | 2            | 55    | 19.2    | 0               | 0    | 0       |  |
| Northeast                      | 7                | 203   | 103.7   | 6            | 202   | 71.5    | 1               | 1    | 32.2    |  |
| Northwest                      | 11               | 613   | 333.5   | 10           | 612   | 314.8   | 1               | 1    | 18.7    |  |
| South                          | 4                | 66    | 23.0    | 4            | 66    | 23.0    | 0               | 0    | 0       |  |
| Southwest                      | 5                | 156   | 69.9    | 4            | 156   | 63.3    | 1               | 0    | 6.6     |  |
| All Sectors                    | 48               | 1,324 | 721.4   | 39           | 1,316 | 638.5   | 9               | 8    | 82.8    |  |







## **2022 SUBDIVISION HIGHLIGHTS**

## **RESIDENTIAL**

**Pleasant Ridge Stables** Subdivision:

Location: Pleasant Ridge Rd.

Central City

36 lots on 3.3 acres Description:

Subdivision: **Strawberry Hills** Brakebill Rd. Location:

East County

95 lots on 91.5 acres Description:

**Reserve at Hickory Creek** Subdivision:

Hardin Valley Rd. Location:

Northwest County

108 lots on 44.3 acres Description:

**Westland Oaks** Subdivision:

Bluegrass Rd. Location:

Southwest County

Description: 52 lots on 23.7 acres

**Thompson Meadows Phase 1B** Subdivision:

Thompson School Rd. Location:

Northeast County

131 lots on 30.5 acres Description:

The Highlands at Copeland Subdivision:

E Copeland Dr. Location:

North County

52 lots on 18.1 acres Description:

Subdivision: The Grange

Old