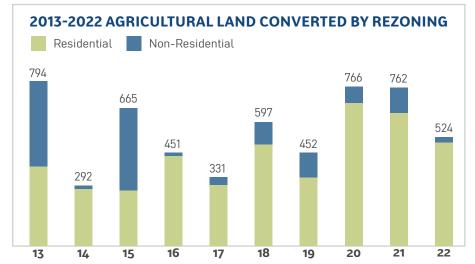

| 2022 REZONINGS        |            |         |           |         |                 |         |  |  |  |  |
|-----------------------|------------|---------|-----------|---------|-----------------|---------|--|--|--|--|
| Sector                | All Rezo   | nings   | Reside    | ntial   | Non-Residential |         |  |  |  |  |
| 360101                | Rezonings  | Acreage | Rezonings | Acreage | Rezonings       | Acreage |  |  |  |  |
| CITY PLANNING SECTORS |            |         |           |         |                 |         |  |  |  |  |
| Central               | 11         | 42.8    | 3         | 12.6    | 8               | 30.2    |  |  |  |  |
| East                  | 8          | 19.4    | 5         | 2.3     | 3               | 17.1    |  |  |  |  |
| North                 | 7          | 24.5    | 5         | 10.9    | 2               | 13.6    |  |  |  |  |
| Northwest             | 7          | 19.2    | 6         | 17.5    | 1               | 1.7     |  |  |  |  |
| South                 | 4          | 15.7    | 3         | 11.0    | 1               | 4.7     |  |  |  |  |
| West                  | 4          | 14.7    | 2         | 13.9    | 2               | 0.8     |  |  |  |  |
| <b>COUNTY PLAN</b>    | NING SECTO | ORS     |           |         |                 |         |  |  |  |  |
| East                  | 5          | 56.3    | 3         | 6.2     | 2               | 50.1    |  |  |  |  |
| North                 | 15         | 153.1   | 10        | 131.9   | 5               | 21.2    |  |  |  |  |
| Northeast             | 10         | 199.6   | 6         | 178.8   | 4               | 20.8    |  |  |  |  |
| Northwest             | 36         | 236.4   | 29        | 191.2   | 7               | 45.2    |  |  |  |  |
| South                 | 13         | 80.2    | 10        | 67.0    | 3               | 13.3    |  |  |  |  |
| Southwest             | 9          | 55.2    | 6         | 46.5    | 3               | 8.7     |  |  |  |  |
| All Sectors           | 129        | 917.1   | 88        | 689.9   | 41              | 227.3   |  |  |  |  |