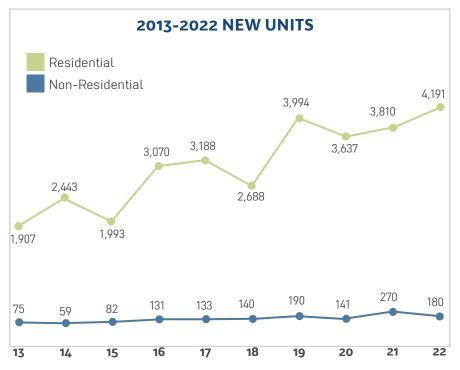

| 33            |  |  |  |
| Northeast                  | 272                   | 271       | 4           | 267           | 5               | 0           | 5             |  |  |  |
| Northwest                  | 1,026                 | 999       | 11          | 988           | 41              | 3           | 38            |  |  |  |
| South                      | 419                   | 424       | 10          | 414           | 10              | 5           | 5             |  |  |  |
| Southwest                  | 1,052                 | 1,037     | 8           | 1,029         | 25              | 2           | 23            |  |  |  |
| All Sectors                | 4,223                 | 4,191     | 109         | 4,082         | 180             | 41          | 141           |  |  |  |





| 2013-2022 NET RESIDENTIAL UNITS |             |             |               |  |  |  |  |  |  |
|---------------------------------|-------------|-------------|---------------|--|--|--|--|--|--|
| Sector                          | New Units   | Demolitions | Net Additions |  |  |  |  |  |  |
| CITY PLANNING SECTORS           |             |             |               |  |  |  |  |  |  |
| Central                         | 4,303       | 671         | 3,632         |  |  |  |  |  |  |
| East                            | 760         | 78          | 682           |  |  |  |  |  |  |
| North                           | 1,054       | 63          | 991           |  |  |  |  |  |  |
| Northwest                       | 1,002       | 89          | 913           |  |  |  |  |  |  |
| South