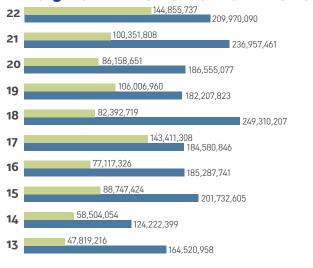

## 2013-2022 VALUE OF RENOVATIONS

| 2022 BUILDING ACTIVITY       |                         |                      |                    |                |                      |                 |            |            |               |        |       |       |
|------------------------------|-------------------------|----------------------|--------------------|----------------|----------------------|-----------------|------------|------------|---------------|--------|-------|-------|
|                              | All Units               | Units Residential    |                    |                |                      | Non-Residential |            |            |               |        |       |       |
| Sector                       | Total                   | Detached<br>Dwelling | Multi-<br>Dwelling | Mobile<br>Home | Attached<br>Dwelling | Total           | Commercial | Industrial | Institutional | Public | Other | Total |
| CITY PLANNING SECTORS        |                         |                      |                    |                |                      |                 |            |            |               |        |       |       |
| Central                      | 473                     | 53                   | 402                | 0              | 3                    | 458             | 6          | 0          | 8             | 0      | 1     | 15    |
| East                         | 95                      | 29                   | 62                 | 0              | 0                    | 91              | 3          | 0          | 1             | 0      | 0     | 4     |
| North                        | 158                     | 79                   | 66                 | 1              | 3                    | 149             | 6          | 3          | 0             | 0      | 0     | 9     |
| Northwest                    | 160                     | 21                   | 130                | 1              | 0                    | 152             | 3          | 5          | 0             | 0      | 0     | 8     |
| South                        | 35                      | 19                   | 10                 | 3              | 0                    | 32              | 2          | 0          | 1             | 0      | 0     | 3     |
| West                         | 58                      | 30                   | 2                  | 0              | 10                   | 42              | 10         | 0          | 3             | 2      | 1     | 16    |
| <b>COUNTY PLANNING SEC</b>   | COUNTY PLANNING SECTORS |                      |                    |                |                      |                 |            |            |               |        |       |       |
| East                         | 138                     | 105                  | 1                  | 23             | 0                    | 129             | 5          | 3          | 0             | 1      | 0     | 9     |
| North                        | 442                     | 156                  | 123                | 29             | 99                   | 407             | 25         | 3          | 6             | 0      | 1     | 35    |
| Northeast                    | 276                     | 236                  | 0                  | 35             | 0                    | 271             | 2          | 0          | 1             | 1      | 1     | 5     |
| Northwest                    | 1,040                   | 514                  | 436                | 11             | 38                   | 999             | 11         | 14         | 10            | 3      | 3     | 41    |
| South                        | 434                     | 148                  | 240                | 24             | 12                   | 424             | 5          | 0          | 3             | 0      | 2     | 10    |
| Southwest                    | 1,062                   | 312                  | 698                | 1              | 26                   | 1,037           | 20         | 1          | 2             | 0      | 2     | 25    |
| All Sectors                  | 4,371                   | 1,702                | 2,170              | 128            | 191                  | 4,191           | 98         | 29         | 35            | 7      | 11    | 180   |
| % Share of All Sectors Total | 100.0                   | 38.9                 | 49.6               | 2.9            | 4.4                  | 95.9            | 2.2        | 0.7        | 0.8           | 0.2    | 0.3   | 4.1   |
| City of Knoxville            | 1,379                   | 186                  | 1,104              | 1              | 29                   | 1,320           | 40         | 9          | 5             | 2      | 3     | 59    |
| Knox County (outside cities) | 2,594                   | 1,416                | 780                | 127            | 158                  | 2,481           | 50         | 20         | 30            | 5      | 8     | 113   |
| Town of Farragut             | 398                     | 100                  | 286                | 0              | 4                    | 390             | 8          | 0          | 0             | 0      | 0     | 8     |