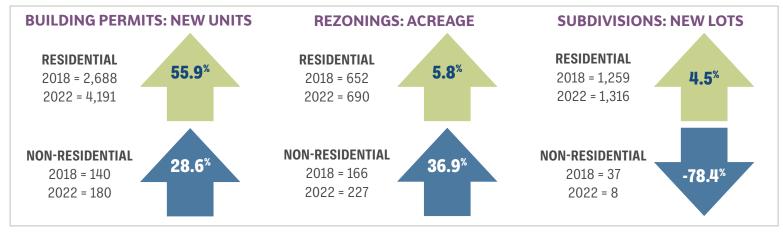

## 2013-2022 VALUE OF RENOVATIONS

| 2022 BUILDING ACTIVITY       |                         |                      |                    |                |                      |                 |            |            |               |        |       |       |
|------------------------------|-------------------------|----------------------|--------------------|----------------|----------------------|-----------------|------------|------------|---------------|--------|-------|-------|
|                              | All Units               | Units Residential    |                    |                |                      | Non-Residential |            |            |               |        |       |       |
| Sector                       | Total                   | Detached<br>Dwelling | Multi-<br>Dwelling | Mobile<br>Home | Attached<br>Dwelling | Total           | Commercial | Industrial | Institutional | Public | Other | Total |
| CITY PLANNING SECTORS        |                         |                      |                    |                |                      |                 |            |            |               |        |       |       |
| Central                      | 473                     | 53                   | 402                | 0              | 3                    | 458             | 6          | 0          | 8             | 0      | 1     | 15    |
| East                         | 95                      | 29                   | 62                 | 0              | 0                    | 91              | 3          | 0          | 1             | 0      | 0     | 4     |
| North                        | 158                     | 79                   | 66                 | 1              | 3                    | 149             | 6          | 3          | 0             | 0      | 0     | 9     |
| Northwest                    | 160                     | 21                   | 130                | 1              | 0                    | 152             | 3          | 5          | 0             | 0      | 0     | 8     |
| South                        | 35                      | 19                   | 10                 | 3              | 0                    | 32              | 2          | 0          | 1             | 0      | 0     | 3     |
| West                         | 58                      | 30                   | 2                  | 0              | 10                   | 42              | 10         | 0          | 3             | 2      | 1     | 16    |
| <b>COUNTY PLANNING SEC</b>   | COUNTY PLANNING SECTORS |                      |                    |                |                      |                 |            |            |               |        |       |       |
| East                         | 138                     | 105                  | 1                  | 23             | 0                    | 129             | 5          | 3          | 0             | 1      | 0     | 9     |
| North                        | 442                     | 156                  | 123                | 29             | 99                   | 407             | 25         | 3          | 6             | 0      | 1     | 35    |
| Northeast                    | 276                     | 236                  | 0                  | 35             | 0                    | 271             | 2          | 0          | 1             | 1      | 1     | 5     |
| Northwest                    | 1,040                   | 514                  | 436                | 11             | 38                   | 999             | 11         | 14         | 10            | 3      | 3     | 41    |
| South                        | 434                     | 148                  | 240                | 24             | 12                   | 424             | 5          | 0          | 3             | 0      | 2     | 10    |
| Southwest                    | 1,062                   | 312                  | 698                | 1              | 26                   | 1,037           | 20         | 1          | 2             | 0      | 2     | 25    |
| All Sectors                  | 4,371                   | 1,702                | 2,170              | 128            | 191                  | 4,191           | 98         | 29         | 35            | 7      | 11    | 180   |
| % Share of All Sectors Total | 100.0                   | 38.9                 | 49.6               | 2.9            | 4.4                  | 95.9            | 2.2        | 0.7        | 0.8           | 0.2    | 0.3   | 4.1   |
| City of Knoxville            | 1,379                   | 186                  | 1,104              | 1              | 29                   | 1,320           | 40         | 9          | 5             | 2      | 3     | 59    |
| Knox County (outside cities) | 2,594                   | 1,416                | 780                | 127            | 158                  | 2,481           | 50         | 20         | 30            | 5      | 8     | 113   |
| Town of Farragut             | 398                     | 100                  | 286                | 0              | 4                    | 390             | 8          | 0          | 0             | 0      | 0     | 8     |

| 2022 NET UNIT ADDITIONS    |                       |           |             |               |                 |             |               |  |  |  |
|----------------------------|-----------------------|-----------|-------------|---------------|-----------------|-------------|---------------|--|--|--|
| Cootor                     | All Units Residential |           |             |               | Non-Residential |             |               |  |  |  |
| Sector                     | Net Additions         | New Units | Demolitions | Net Additions | New Units       | Demolitions | Net Additions |  |  |  |
| CITY PLANNING SECTORS      |                       |           |             |               |                 |             |               |  |  |  |
| Central                    | 435                   | 458       | 29          | 429           | 15              | 9           | 6             |  |  |  |
| East                       | 78                    | 91        | 15          | 76            | 4               | 2           | 2             |  |  |  |
| North                      | 151                   | 149       | 6           | 143           | 9               | 1           | 8             |  |  |  |
| Northwest                  | 147                   | 152       | 7           | 145           | 8               | 6           | 2             |  |  |  |
| South                      | 25                    | 32        | 7           | 25            | 3               | 5           | 0             |  |  |  |
| West                       | 46                    | 42        | 6           | 36            | 16              | 6           | 10            |  |  |  |
| <b>COUNTY PLANNING SEC</b> | TORS                  |           |             |               |                 |             |               |  |  |  |
| East                       | 138                   | 129       | 0           | 129           | 9               | 0           | 9             |  |  |  |
| North                      | 434                   | 407       | 6           | 401           | 35              | 2           | 33            |  |  |  |
| Northeast                  | 272                   | 271       | 4           | 267           | 5               | 0           | 5             |  |  |  |
| Northwest                  | 1,026                 | 999       | 11          | 988           | 41              | 3           | 38            |  |  |  |
| South                      | 419                   | 424       | 10          | 414           | 10              | 5           | 5             |  |  |  |
| Southwest                  | 1,052                 | 1,037     | 8           | 1,029         | 25              | 2           | 23            |  |  |  |
| All Sectors                | 4,223                 | 4,191     | 109         | 4,082         | 180             | 41          | 141           |  |  |  |

| 2022 REZONINGS        |            |         |           |         |                 |         |  |  |  |  |
|-----------------------|------------|---------|-----------|---------|-----------------|---------|--|--|--|--|
| Sector                | All Rezo   | nings   | Reside    | ntial   | Non-Residential |         |  |  |  |  |
| 360101                | Rezonings  | Acreage | Rezonings | Acreage | Rezonings       | Acreage |  |  |  |  |
| CITY PLANNING SECTORS |            |         |           |         |                 |         |  |  |  |  |
| Central               | 11         | 42.8    | 3         | 12.6    | 8               | 30.2    |  |  |  |  |
| East                  | 8          | 19.4    | 5         | 2.3     | 3               | 17.1    |  |  |  |  |
| North                 | 7          | 24.5    | 5         | 10.9    | 2               | 13.6    |  |  |  |  |
| Northwest             | 7          | 19.2    | 6         | 17.5    | 1               | 1.7     |  |  |  |  |
| South                 | 4          | 15.7    | 3         | 11.0    | 1               | 4.7     |  |  |  |  |
| West                  | 4          | 14.7    | 2         | 13.9    | 2               | 0.8     |  |  |  |  |
| <b>COUNTY PLAN</b>    | NING SECTO | ORS     |           |         |                 |         |  |  |  |  |
| East                  | 5          | 56.3    | 3         | 6.2     | 2               | 50.1    |  |  |  |  |
| North                 | 15         | 153.1   | 10        | 131.9   | 5               | 21.2    |  |  |  |  |
| Northeast             | 10         | 199.6   | 6         | 178.8   | 4               | 20.8    |  |  |  |  |
| Northwest             | 36         | 236.4   | 29        | 191.2   | 7               | 45.2    |  |  |  |  |
| South                 | 13         | 80.2    | 10        | 67.0    | 3               | 13.3    |  |  |  |  |
| Southwest             | 9          | 55.2    | 6         | 46.5    | 3               | 8.7     |  |  |  |  |
| All Sectors           | 129        | 917.1   | 88        | 689.9   | 41              | 227.3   |  |  |  |  |

Location: Carmichael Rd. (Northwest County)
Previous Zoning: PR (Planned Residential)/TO (Technology

Overlay) up to 12 du/ac

| 2022 SUBDIVISIONS              |                  |       |         |              |       |         |                 |      |         |  |
|--------------------------------|------------------|-------|---------|--------------|-------|---------|-----------------|------|---------|--|
| Sector                         | All Subdivisions |       |         | Residential  |       |         | Non-Residential |      |         |  |
|                                | Subdivisions     | Lots  | Acreage | Subdivisions | Lots  | Acreage | Subdivisions    | Lots | Acreage |  |
| CITY PLANNING SECTORS          |                  |       |         |              |       |         |                 |      |         |  |
| Central                        | 3                | 36    | 4.6     | 2            | 36    | 4.0     | 1               | 0    | 0.6     |  |
| East                           | 1                | 4     | 16.6    | 0            | 0     | 0       | 1               | 4    | 16.6    |  |
| North                          | 4                | 43    | 29.6    | 3            | 43    | 29.2    | 1               | 0    | 0.4     |  |
| Northwest                      | 2                | 2     | 3.7     | 2            | 2     | 3.7     | 0               | 0    | 0       |  |
| South                          | 1                | 19    | 0.9     | 1            | 19    | 0.9     | 0               | 0    | 0       |  |
| West                           | 4                | 2     | 8.1     | 1            | 0     | 0.3     | 3               | 2    | 7.8     |  |
| <b>COUNTY PLANNING SECTORS</b> | 8                |       |         |              |       |         |                 |      |         |  |
| East                           | 4                | 125   | 108.7   | 4            | 125   | 108.7   | 0               | 0    | 0       |  |
| North                          | 2                | 55    | 19.2    | 2            | 55    | 19.2    | 0               | 0    | 0       |  |
| Northeast                      | 7                | 203   | 103.7   | 6            | 202   | 71.5    | 1               | 1    | 32.2    |  |
| Northwest                      | 11               | 613   | 333.5   | 10           | 612   | 314.8   | 1               | 1    | 18.7    |  |
| South                          | 4                | 66    | 23.0    | 4            | 66    | 23.0    | 0               | 0    | 0       |  |
| Southwest                      | 5                | 156   | 69.9    | 4            | 156   | 63.3    | 1               | 0    | 6.6     |  |
| All Sectors                    | 48               | 1,324 | 721.4   | 39           | 1,316 | 638.5   | 9               | 8    | 82.8    |  |