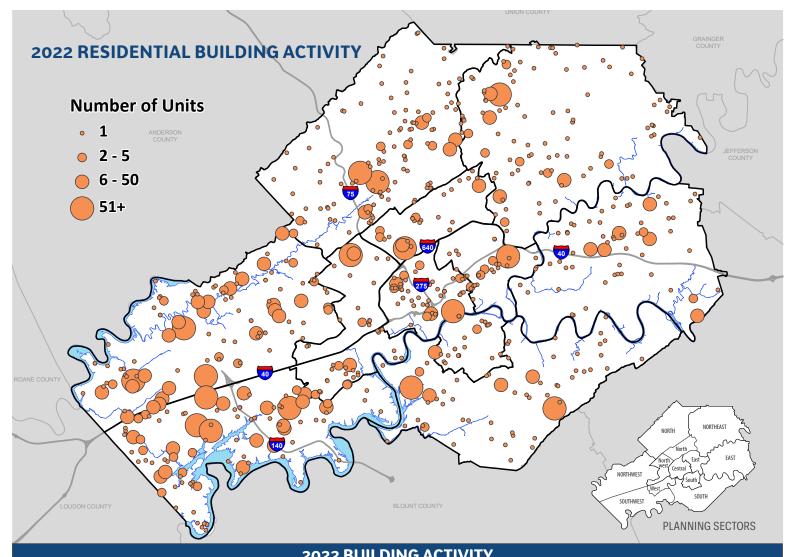

\$36.0m - Addition

**Project: Fort Sanders** 

Location: Clinch Ave. (Central City)
Description: \$11.1m - Renovation

Project: Acker Place

Location: Middlebrook Pk. (Northwest County)
Description: \$7.7m - New commercial building

Project: Summit Medical

Location: Dick Lonas Rd. (Northwest County)
Description: \$7.7m - New commercial building

#### **PUBLIC**

Project: Lakeshore Park

Location: S Northshore Dr. (West City)
Description: \$23.2m - Renovation

Project: TVA Towers

Location: W Summit Hill Dr. (Central City)
Description: \$1.7m - Commercial improvement

**Project: City of Knoxville Public Safety Facility** 

Location: Saint Mary St. (Central City)

Description: \$1.5m - Communications equipment

## 2013-2022 VALUE OF NEW CONSTRUCTION



## 2013-2022 VALUE OF RENOVATIONS





| 2022 BUILDING ACTIVITY       |                         |                      |                    |                |                      |                 |            |            |               |        |       |       |
|------------------------------|-------------------------|----------------------|--------------------|----------------|----------------------|-----------------|------------|------------|---------------|--------|-------|-------|
|                              | All Units               | Units Residential    |                    |                |                      | Non-Residential |            |            |               |        |       |       |
| Sector                       | Total                   | Detached<br>Dwelling | Multi-<br>Dwelling | Mobile<br>H