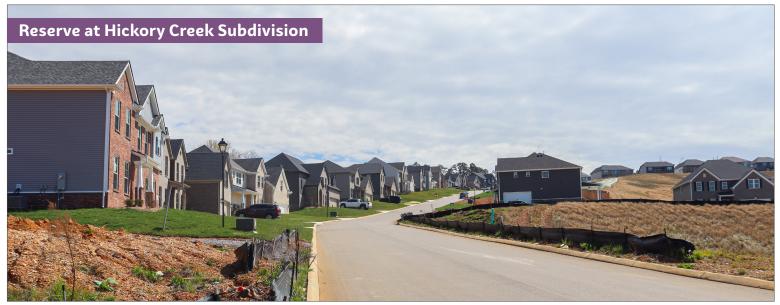

**Reserve at Hickory Creek** Subdivision:

Hardin Valley Rd. Location:

Northwest County

108 lots on 44.3 acres Description:

**Westland Oaks** Subdivision:

Bluegrass Rd. Location:

Southwest County

Description: 52 lots on 23.7 acres