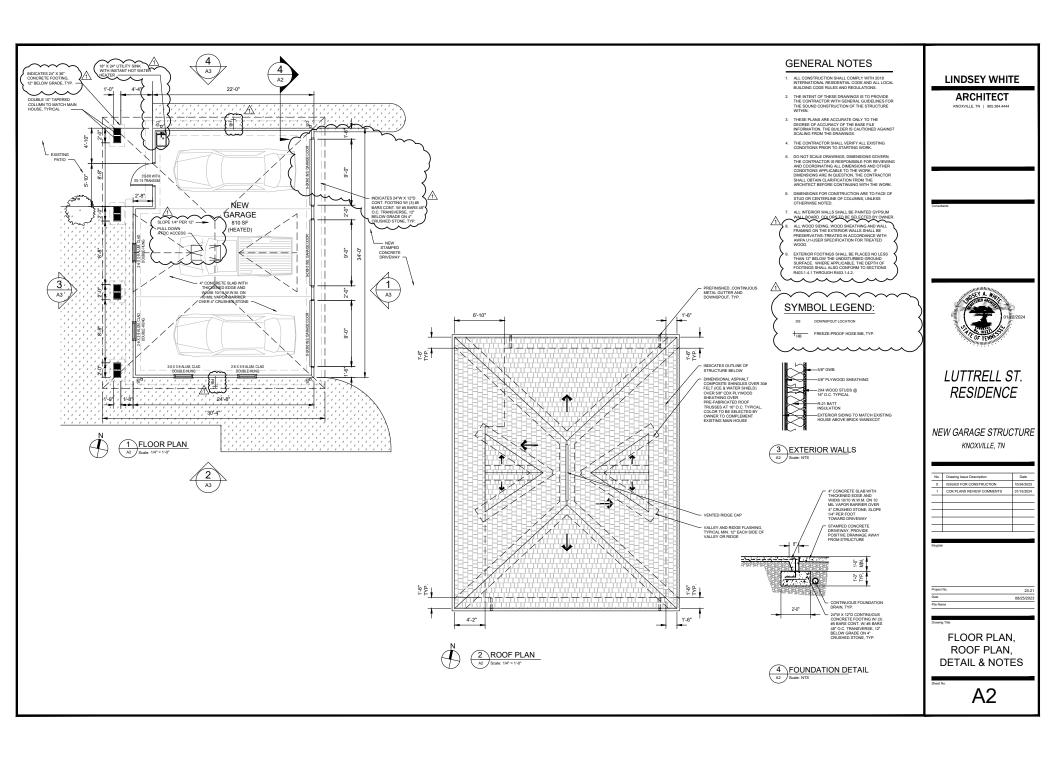

## **Description of Work**

Level II Construction of Addition or Outbuilding

New secondary structure, measuring 34' wide by 24'-8" deep, to be located at the southeastern (rear right) corner of the property, behind the primary house and closer to Camp Avenue. The garage will be accessed by an existing curb cut and driveway extending north off Camp Avenue.

One-story, hipped-roof, garage with three garage bays facing the rear of the property. The hipped roof is a 5/12 pitch and clad in asphalt shingles, the building will be clad in smooth-finished fiber cement lap siding with an exposure to match the existing house, with cornerboards and base trim, and a concrete slab foundation. Two gable-roof dormers with three aluminum-clad fixed windows are centered on the front and rear roof slopes.

The west elevation (facing Luttrell Street) features a fiberglass door with transom and two bays of double-hung, aluminum-clad wood windows. A porch featuring paired 10" tapered columns on piers extends the length of the west elevation. The rear elevation features three steel insulated garage doors. The south elevation (fronting Camp Avenue) features two double-hung, aluminum-clad wood windows.