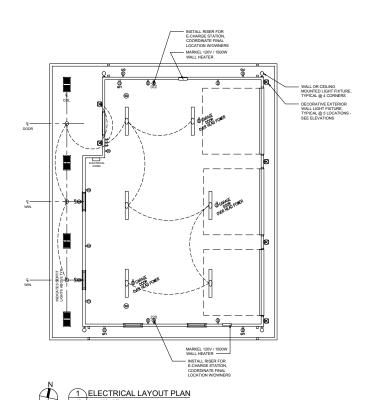

# LOCATION / SITE PLAN



PROJECT DESCRIPTION: NEW DETACHED 810 SF GARAGE STRUCTURE

PROJECT ADDRESS:

1302 LUTTRELL STREET KNOXVILLE, TN 37917

PROJECT INFORMATION

CONTRACTOR:

DAVID HOWE 865-237-2723

ARCHITECT:

LINDSEY A. WHITE TN LICENSE #103271 2536 POPPYWOOD RD KNOXVILLE, TENNESSEE 37932

865-384-4444

WILLITIES: KNOXVILLE UTILITIES BOARD (KUB)

APPLICABLE CODES:

2018 INTERNATIONAL RESIDENTIAL CODE WITH LOCAL AMENDMENTS

DESIGN LOADS (LIVE LOADS):

ROOF 30 PSF FLOOR 40 PSF WIND 90 PSF SNOW 10 PSF SEISMIC CATEGORY C

WEATHERING: SEVERE FROST LINE DEPTH: 12 INCHES TERMITE: MODERATE TO HEAVY ICE SHIELD UNDERLATMENT REQUIREMENT: NO

FIRE DISTRICT REQUIREMENTS: NONE STORM WATER RETENTION REQUIREMENTS: NONE

# SHEET INDEX

G1 COVER SHEET & NOTES A1 SITE LAYOUT PLAN A2 FLOOR PLAN











LINDSEY WHITE

ARCHITECT



LUTTRELL ST. RESIDENCE

NEW GARAGE STRUCTURE KNOXVILLE, TN

| No. | Drawing Issue Description | Date       |
|-----|---------------------------|------------|
| 0   | COK PLANS REVIEW COMMENTS | 01/15/2024 |
|     |                           |            |
|     |                           |            |
|     |                           |            |
|     |                           |            |
|     |                           |            |
|     |                           |            |
|     |                           |            |

at No. 23-2 08/25/202

rawing Title

ELECTRICAL LAYOUT PLAN

Sheet No.

**A4**