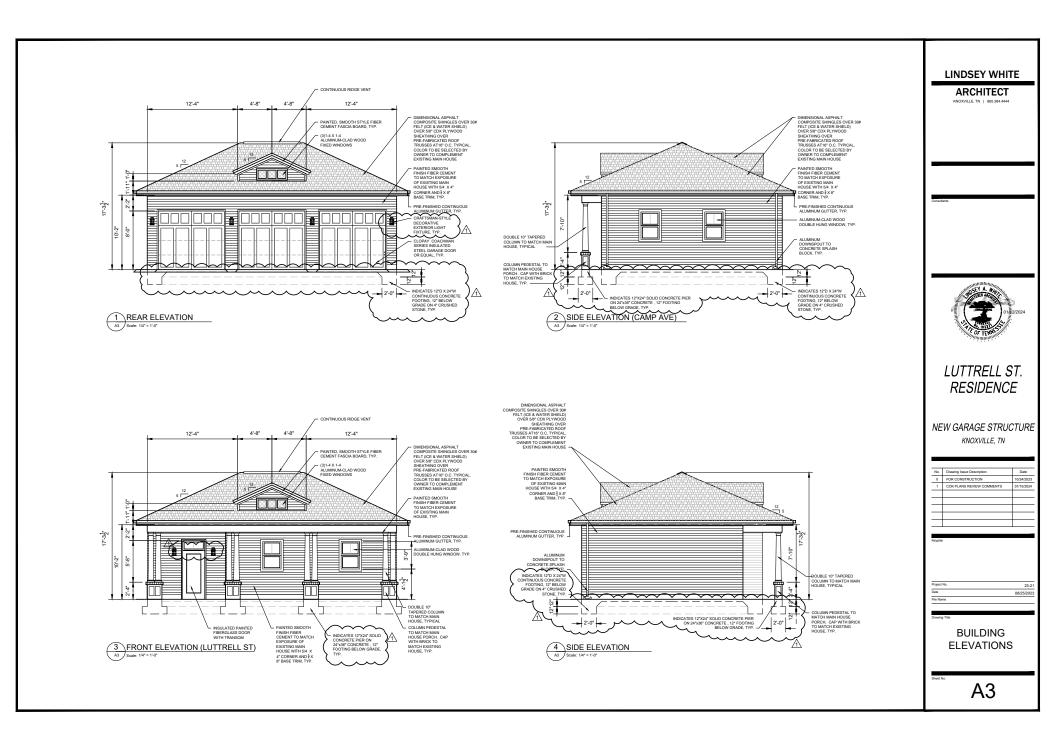

One-story, hipped-roof, garage with three garage bays facing the rear of the property. The hipped roof is a 5/12 pitch and clad in asphalt shingles, the building will be clad in smooth-finished fiber cement lap siding with an exposure to match the existing house, with cornerboards and base trim, and a concrete slab foundation. Two gable-roof dormers with three aluminum-clad fixed windows are centered on the front and rear roof slopes.

The west elevation (facing Luttrell Street) features a fiberglass door with transom and two bays of double-hung, aluminum-clad wood windows. A porch featuring paired 10" tapered columns on piers extends the length of the west elevation. The rear elevation features three steel insulated garage doors. The south elevation (fronting Camp Avenue) features two double-hung, aluminum-clad wood windows.