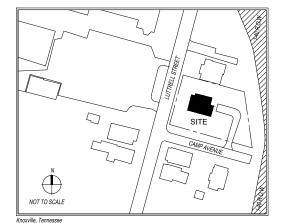

## **Description of Work**

Level II Construction of Addition or Outbuilding

New secondary structure, measuring 34' wide by 24'-8" deep, to be located at the southeastern (rear right) corner of the property, behind the primary house and closer to Camp Avenue. The garage will be accessed by an existing curb cut and driveway extending north off Camp Avenue.

#### LOCATION / SITE PLAN

PROJECT DESCRIPTION: NEW DETACHED 810 SF GARAGE STRUCTURE

PROJECT ADDRESS:

1302 LUTTRELL STREET KNOXVILLE, TN 37917

PROJECT INFORMATION

CONTRACTOR:

DAVID HOWE 865-237-2723

ARCHITECT: