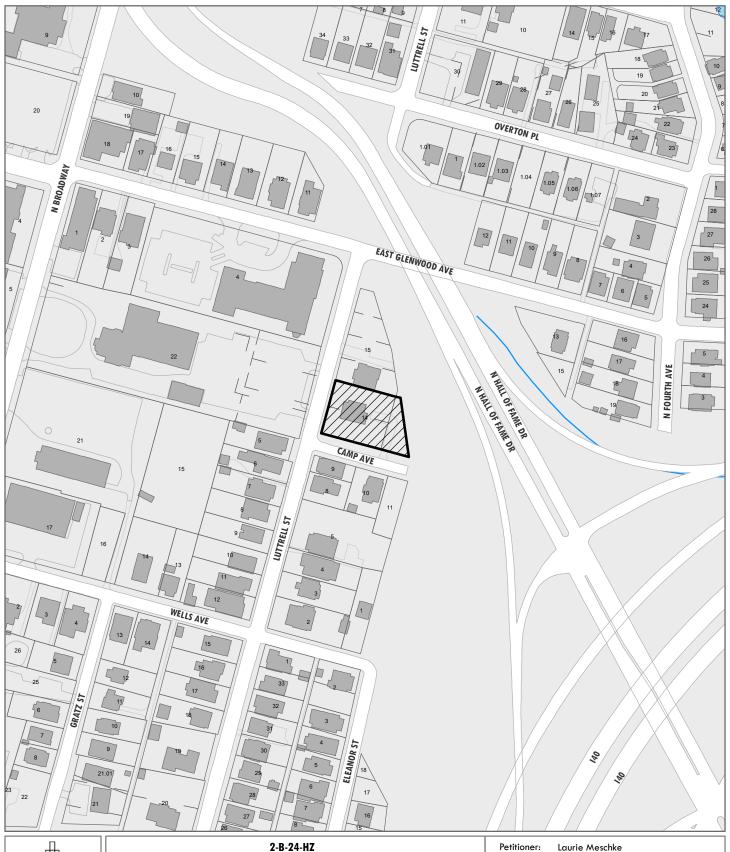

## **Property Information**

Location: 1302 Luttrell St. Parcel ID 81 L K 014

**District:** Fourth and Gill H

**Zoning:** RN-2 (Single-Family Residential Neighborhood)

Description: Colonial Revival Four Square, c.1920

## **Description of Work**

Level II Construction of Addition or Outbuilding

New secondary structure, measuring 34' wide by 24'-8" deep, to be located at the southeastern (rear right) corner of the property, behind the primary house and closer to Camp Avenue. The garage will be accessed by an existing curb cut and driveway extending north off Camp Avenue.

### **Staff Findings**

- 1. 1302 Luttrell Street is a contributing resource to the Fourth and Gill National Register Historic District and local overlay.
- 2. The garage is proposed for the rear right corner of the property, set behind the primary structure. Due to the corner lot, it will be visible from the right-of-way. Placement of the garage is appropriate.
- 3. The height, scale, and overall massing of the secondary structure are compatible with the primary house and appropriate for the structure.
- 4. The new secondary structure will be aligned with the primary structure by the use of multiple design elements, including the dormers with three fixed windows, roof pitch and design, and porch columns. The garage will be differentiated from the house by the use of contemporary materials (fiber cement lap siding instead of wood).
- 5. Fiber cement lap siding has been approved for new secondary structures in the Fourth and Gill overlay. The application includes specifications for smooth finish boards and an exposure pattern and cornerboards to reflect the primary house.
- 6. Site plan modifications may be necessary to meet City Engineering standards; any revisions to the site plan could be approved by staff.