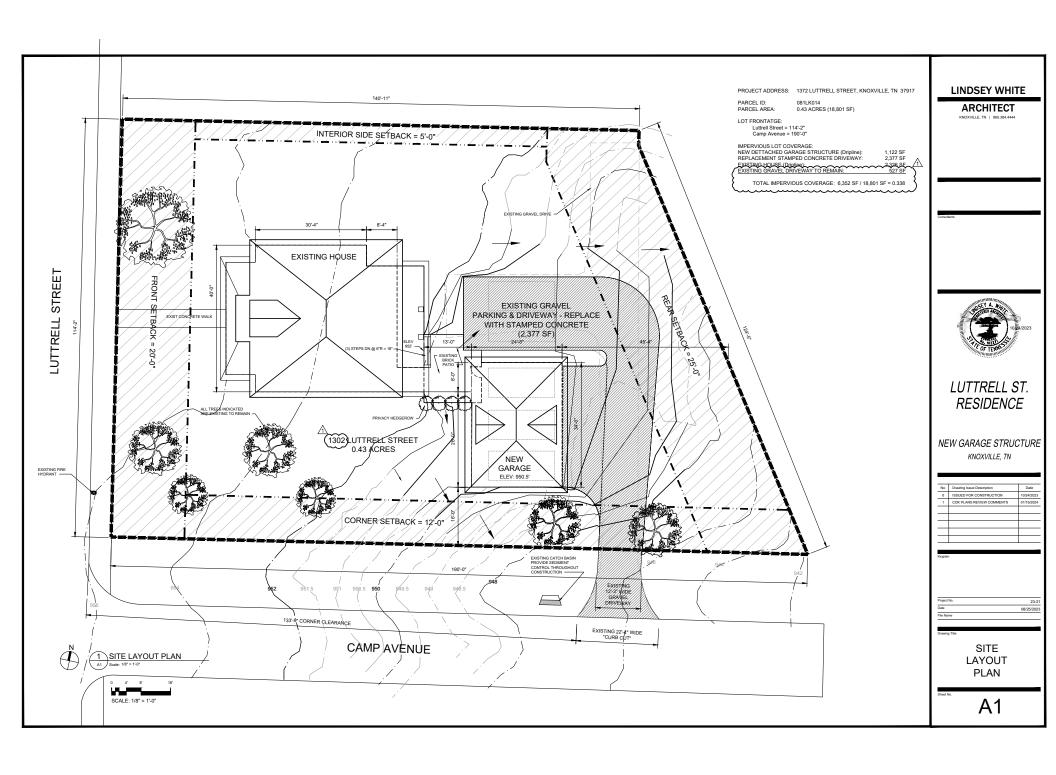

## **Description of Work**

Level II Construction of Addition or Outbuilding

New secondary structure, measuring 34' wide by 24'-8" deep, to be located at the southeastern (rear right) corner of the property, behind the primary house and closer to Camp Avenue. The garage will be accessed by an existing curb cut and driveway extending north off Camp Avenue.

One-story, hipped-roof, garage with three garage bays facing the rear of the property. The hipped roof is a 5/12 pitch and clad in asphalt shingles, the building will be clad in smooth-finished fiber cement lap siding with an exposure to match the existing house, with cornerboards and base trim, and a concrete slab foundation. Two gable-roof dormers with three aluminum-clad fixed windows are centered on the front and rear roof slopes.

The west elevation (facing Luttrell Street) features a fiberglass door with transom and two bays of double-hung, aluminum-clad wood windows. A porch featuring paired 10" tapered columns on piers extends the length of the west elevation. The rear elevation features three steel insulated garage doors. The south elevation (fronting Camp Avenue) features two double-hung, aluminum-clad wood windows.

#### LOCATION / SITE PLAN

PROJECT DESCRIPTION: NEW DETACHED 810 SF GARAGE STRUCTURE

PROJECT ADDRESS:

1302 LUTTRELL STREET KNOXVILLE, TN 37917

PROJECT INFORMATION

CONTRACTOR:

DAVID HOWE 865-237-2723

ARCHITECT: