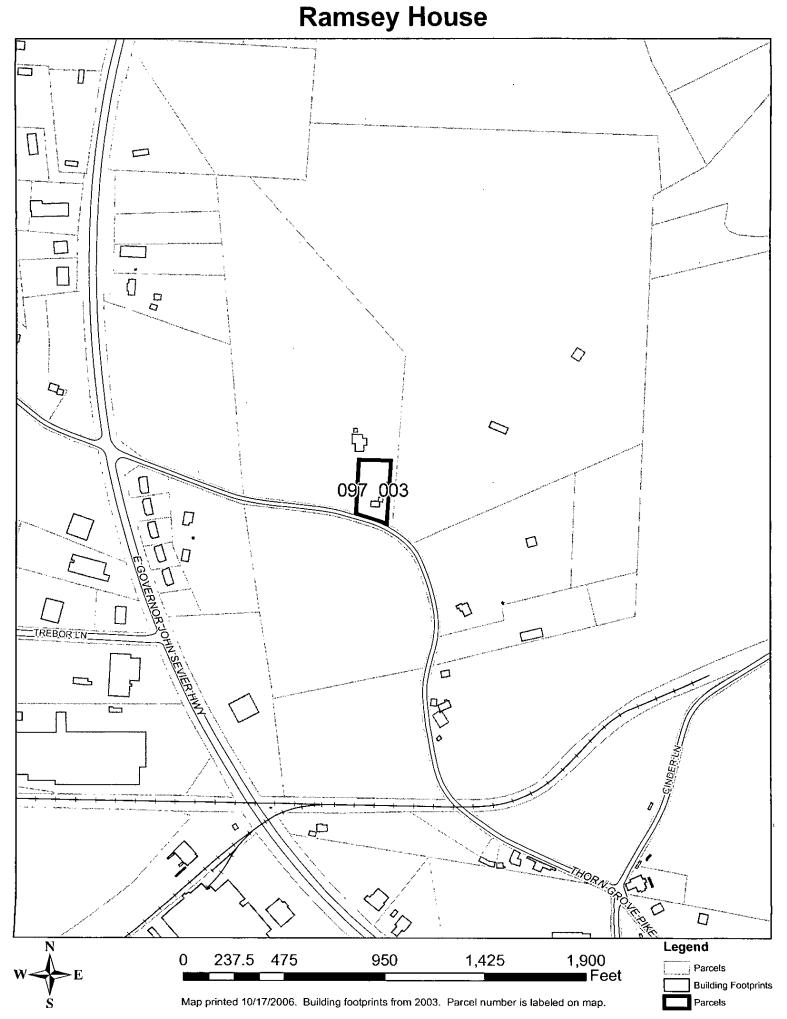

#### **Property Information**

**Location:** 3220 Governor John Sevier Hwy. **Parcel ID** 96 11003

**District:** Ramsey House H **Zoning:** A (Agricultural)

Description: n/a

5.77-acre vacant parcel originally associated with the Historic Ramsey House.

#### **Description of Work**

Level III

Applicant is initiating the process to remove the HZ overlay on an approximately 5.77-acre parcel at the intersection of E. Gov. John Sevier Highway and Thorn Grove Pike. The parcel has an HZ overlay associated with the Ramsey House.

#### **Staff Findings**

- 1. The Ramsey House was listed on the National Register of Historic Places in 1969 and received a historic (HZ) overlay in 1988.
- 2. Review of the HZ overlay's removal by the Historic Zoning Commission is the first step in the process. The County HZC is charged with providing a recommendation to the Planning Commission to approve, approve with conditions, or deny the removal of the overlay. The Planning Commission is the body which will vote on the overlay's removal, along with any additional zoning changes. The HZC's purview is to evaluate how removing the historic overlay would affect the integrity of the Ramsey House overall (see Exhibit E: Definition of integrity).
- 3. The property is currently zoned A (agricultural). Per Section 5.80.01 of the Knox County Zoning Code, the HZ overlay does not regulate uses and does not prohibit development on the site. The HZ overlay is intended to "designate areas and structures of sufficient historical and cultural significance to warrant public protection" and "require that new construction ... be appropriate to their character."
- 4. Section 5.80.05 of the HZ code notes that "the historic zoning commission may recommend establishing a zone boundary around structures warranting public protection which includes adjoining property having a conspicuous visual relationship to the historic structure and which boundary may extend up to one-quarter mile from the property line of the land pertaining to any such historic structure." The zone boundary was not specifically referenced in the 1988 rezoning but is relevant to the discussion.
- 5. In 2014, the Historic Ramsey House board subdivided approximately 9.11 acres on the west side of the property into one 5.77-acre parcel and one 3.34-acre parcel (see Exhibit C, 2014 plat). The Historic Zoning Commission reviewed the removal of the overlay on the 3.34-acre parcel in April 2014 (see Exhibit D, HZC Minutes). The HZC recommended the HZ overlay be removed on the 3.34 parcel.
- 6. In May 2014, the Planning Commission reviewed the parcel's rezoning request from A/HZ to CA (General Business). Instead of the CA zoning, the Planning Commission approved PC (Planned Commercial) zoning, "because of the site's proximity to the Ramsey House and grounds" and because PC Zoning would allow the Planning Commission "to review a development plan for the site, at which time staff may recommend appropriate landscaping, lighting, access, and signage in order to remain compatible and functional with the Ramsey House property." The Planning Commission also removed the HZ overlay at this meeting. The site was ultimately developed by the buyer/current owner/seller of the parcel in question for a Dollar General. (See Exhibit F: Rezoning report)
- 7. The applicant for the HZ removal and the rezoning in 2014 was the APTA/Ramsey House. In 2014, the Ramsey House Board and APTA (Association for Preservation of Tennessee Antiquities) supported the removal of the HZ overlay and the rezoning request, as they were selling the property. The applicant for HZ removal in 2023 is the potential buyer of the property. Per a letter from the Historic Ramsey House current staff and Board of Directors, the Ramsey House does not support the removal of the HZ overlay.
- 8. There are no historic structures on the site. There is a 50' stream buffer on the east side of the parcel, along with a 3,441 sq. ft. recorded wetland area on the adjacent 3.34 acre parcel, at the center of the overall site. Per the 2014 HZC review, no archaeological resources have been found on the site, though details of any archaeological surveys were not submitted.
- 9. The NPS defines integrity by seven aspects, including setting (the character of the place where the historic