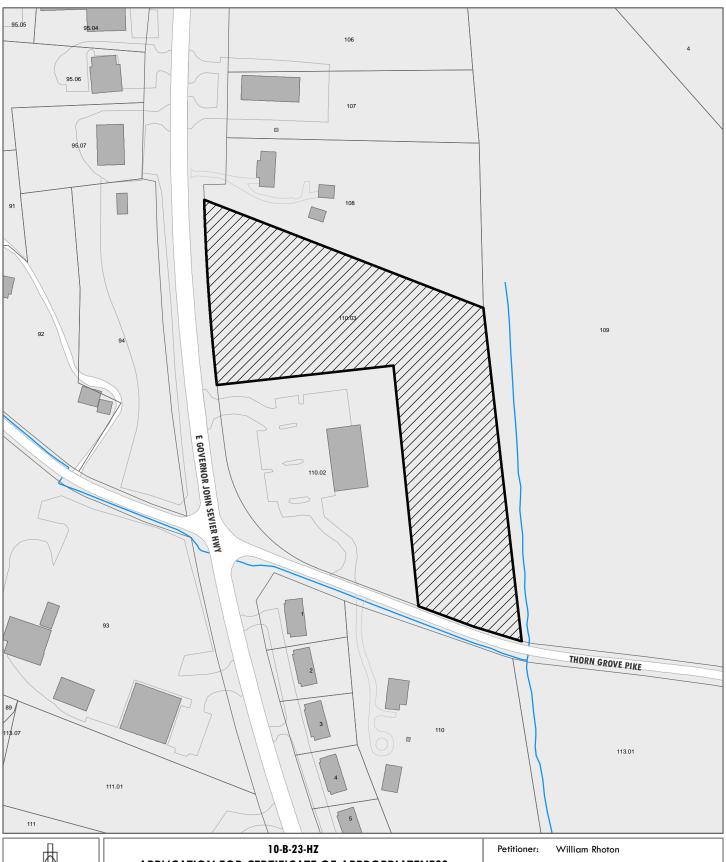

#### **Property Information**

**Location:** 3220 Governor John Sevier Hwy. **Parcel ID** 96 11003

**District:** Ramsey House H **Zoning:** A (Agricultural)

Description: n/a

5.77-acre vacant parcel originally associated with the Historic Ramsey House.

#### **Description of Work**

Level III

Applicant is initiating the process to remove the HZ overlay on an approximately 5.77-acre parcel at the intersection of E. Gov. John Sevier Highway and Thorn Grove Pike. The parcel has an HZ overlay associated with the Ramsey House.

#### **Staff Findings**

- 1. The Ramsey House was listed on the National Register of Historic Places in 1969 and received a historic (HZ) overlay in 1988.
- 2. Review of the HZ overlay's removal by the Historic Zoning Commission is the first step in the process. The County HZC is charged with providing a recommendation to the Planning Commission to approve, approve with conditions, or deny the removal of the overlay. The Planning Commission is the body which will vote on the overlay's removal, along with any additional zoning changes. The HZC's purview is to evaluate how removing the historic overlay would affect the integrity of the Ramsey House overall (see Exhibit E: Definition of integrity).
- 3. The property is currently zoned A (agricultural). Per Section 5.80.01 of the Knox County Zoning Code, the HZ overlay does not regulate uses and does not prohibit development on the site. The HZ overlay is intended to "designate areas and structures of sufficient historical and cultural significance to warrant public protection" and "require that new construction ... be appropriate to their character."
- 4. Section 5.80.05 of the HZ code notes that "the historic zoning commission may recommend establishing a zone boundary around structures warranting public protection which includes adjoining property having a conspicuous visual relationship to the historic structure and which boundary may extend up to one-quarter mile from the property line of the land pertaining to any such historic structure." The zone boundary was not specifically referenced in the 1988 rezoning but is relevant to the discussion.
- 5. In 2014, the Historic Ramsey House board subdivided approximately 9.11 acres on the west side of the property into one 5.77-acre parcel and one 3.34-acre parcel (see Exhibit C, 2014 plat). The Historic Zoning Commission reviewed the removal of the overlay on the 3.34-acre parcel in April 2014 (see Exhibit D, HZC Minutes). The HZC recommended the HZ overlay be removed on the 3.34 parcel.
- 6. In May 2014, the Planning Commission reviewed the parcel's rezoning request from A/HZ to CA (General Business). Instead of the CA zoning, the Planning Commission approved PC (Planned Commercial) zoning, "because of the site's proximity to the Ramsey House and grounds" and because PC Zoning would allow the Planning Commission "to review a development plan for the site, at which time staff may recommend appropriate landscaping, lighting, access, and signage in order to remain compatible and functional with the Ramsey House property." The Planning Commission also removed the HZ overlay at this meeting. The site was ultimately developed by the buyer/current owner/seller of the parcel in question for a Dollar General. (See Exhibit F: Rezoning report)
- 7. The applicant for the HZ removal and the rezoning in 2014 was the APTA/Ramsey House. In 2014, the Ramsey House Board and APTA (Association for Preservation of Tennessee Antiquities) supported the removal of the HZ overlay and the rezoning request, as they were selling the property. The applicant for HZ removal in 2023 is the potential buyer of the property. Per a letter from the Historic Ramsey House current staff and Board of Directors, the Ramsey House does not support the removal of the HZ overlay.
- 8. There are no historic structures on the site. There is a 50' stream buffer on the east side of the parcel, along with a 3,441 sq. ft. recorded wetland area on the adjacent 3.34 acre parcel, at the center of the overall site. Per the 2014 HZC review, no archaeological resources have been found on the site, though details of any archaeological surveys were not submitted.
- 9. The NPS defines integrity by seven aspects, including setting (the character of the place where the historic