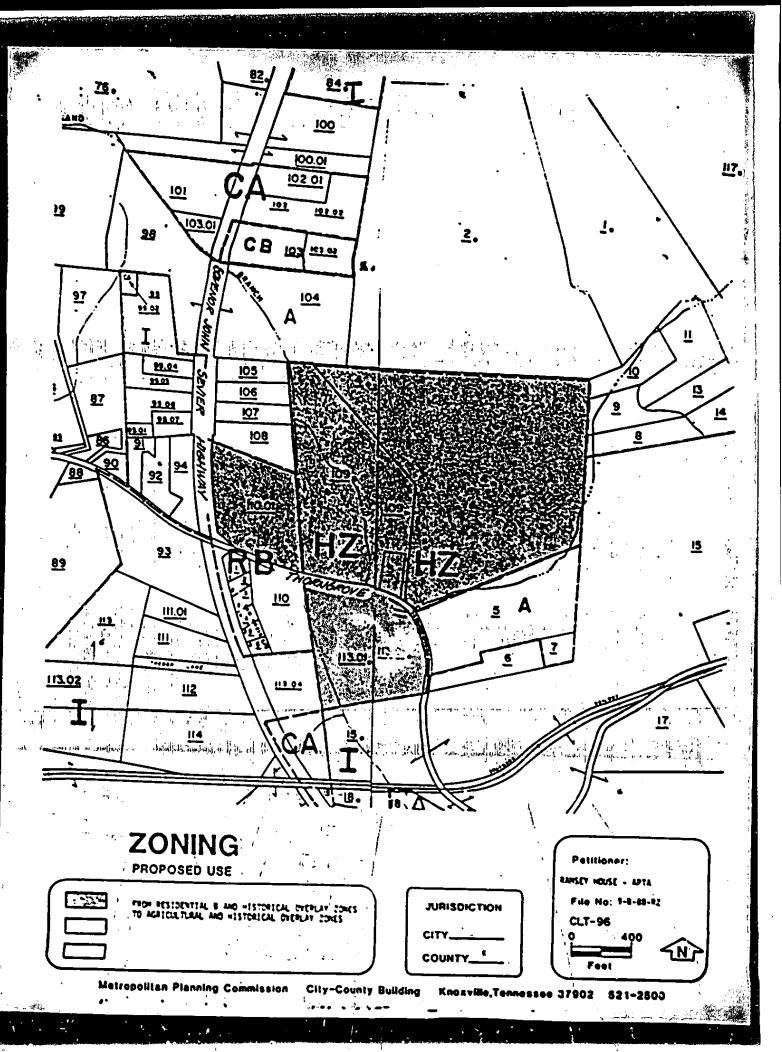

#### MPC ACTION AND DISPOSITION

Planner In Charge: Michael Brusseau

Staff Recomm. (Abbr.): RECOMMEND that County Commission APPROVE PC (Planned Commercial) zoning. (Applicant

requested CA (General Business) zoning.)

Staff Recomm. (Full): Commercial uses are appropriate at this location. Staff recommends PC zoning, rather than the

requested CA, because of the site's proximity to the Ramsey House and grounds. The site is located at the intersection of the only access road to the Ramsey House along E. Gov. John Sevier Hwy. PC zoning will allow MPC to review a development plan for the site, at which time staff may recommend appropriate landscaping, lighting, access and signage in order to remain compatible and functional with the Ramsey House property. Staff also recommends removal of the HZ overlay on the property,

consistent with the Historic Zoning Commission's decision on April 17, 2014.

Comments: REZONING REQUIREMENTS FROM ZONING ORDINANCES (must meet all of these):

THE PROPOSED AMENDMENT SHALL BE NECESSARY BECAUSE OF SUBSTANTIALLY CHANGED OR CHANGING CONDITIONS IN THE AREA AND DISTRICTS AFFECTED, OR IN THE CITY/COUNTY GENERALLY: