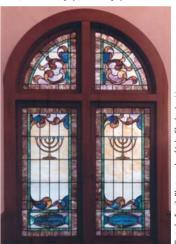

This stained glass window is proof of the skill and talent of the craftsman who designed, assembled and installed it in Lake Charles's Temple Sinai c. 1903. Since it is unaltered, it retains its integrity of workmanship.