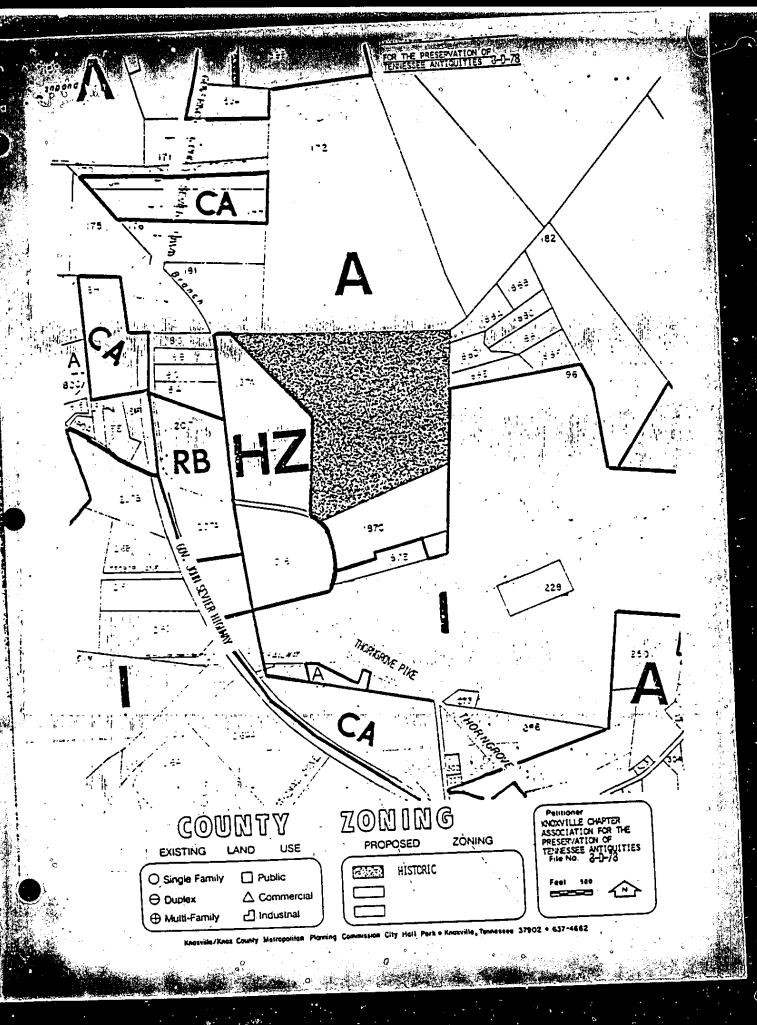

Exhibit D: April 2014 HZC Minutes

Action: Knoxville Comm. Chair Busby handed the meeting over to the Knox County Comm. Chair David Butler.

## Request for removal of HZ Overlay by Association for the Preservation of Tennessee Antiquities (APTA)

Recommendation for Ramsey House property— (5-G-14-RZ)

**Discussion:** Ms. Graybeal reviewed the zoning history of the Ramsey House property. A 3.37 acre portion of the 9.41 acres is proposed to be rezoned to allow for potential commercial development, including removing the Historic overlay from this piece of the parcel as well the remainder of the 9.41 acres added in 1986. Maps were handed out to assist with visualizing the proposal. Ms. Graybeal read the proposed Findings of Fact into the record. The portion of the parcel proposed to be rezoned was clarified. A power point presentation was viewed assisting with the clarification. She noted there is nothing historic on the proposed parcel to be rezoned. Further she noted there was a vegetation buffer which would prevent being able to see the proposed commercial development, this buffer being owned by APTA thus them ensuring it would remain intact. The additional 9.41 acres was granted an historic overlay at the request of former board members to protect the Ramsey House context from inappropriate development. The concern is whether additional commercial development will further detract from the Ramsey property. The purview of the Commission today is to forward an opinion to the Knox County Commission on whether lifting the historic overlay will be a detriment to the historic integrity of the Ramsey property. Ms. Graybeal noted that staff identifies that there is already commercial development in the area. It was clarified that under the current HZ overlay, the exterior of any new construction would need to come before the HZC for review.

Action: Comm. Montgomery moved that the Commission recommend denial of lifting the A / HZ overlay but to allow the additional commercial overlay. The Motion failed due to lack of a Second.

Action: Comm. Belser moved to recommend that the HZ overlay be lifted on the 3.37 acre parcel only. The Motion was seconded by Comm. Chair Butler. The Motion carried unanimously.