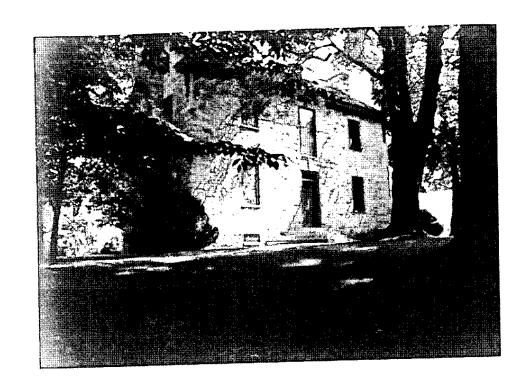

This stone house was built in 1797 and was the first stone house in Knox County. The architect, Thomas Hope, was brought from Charleston, South Carolina. The two-story stone house has a stark dignity with its flat, unbroken facade and large chimneys that project out from the end walls. Architecturally, it is an early development of the hall-passage-parlor-type of construction, one room deep and two stories high. The central passage has double doors at each end which can be left open in the summer. The parlor and the hall to the left and to the right of the passage contain paneled shutters which fold back into the casements as protection from the Indians as well as the summer sun. The pendant scrolls under the cornices are reminiscent of the French influence which Hope found in South Carolina.

The main part of the house is a rectangle 42' x 24'; in addition to its two stories, it has a deep basement and an attic. The kitchen wing, without basement or attic, is on a lower floor level with three steps leading down to it from the hall or dining room. It was probably the last part of the house built and likely the first attached kitchen in East Tennessee. The main walls throughout the house are rough blocks of red marble, while the corners of the chimneys, and the belt course are quarried blue limestone, giving a variety to the masonry that is effective.