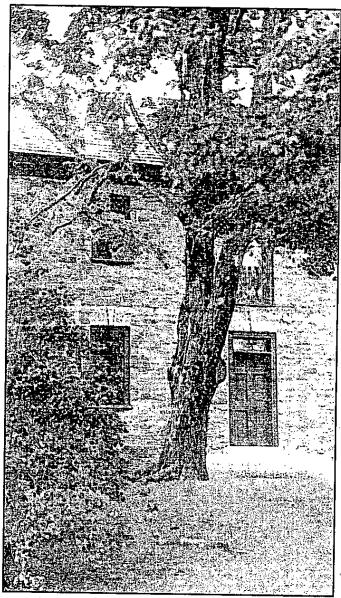

This stone house was built in 1797 and was the first stone house in Knox County. The architect, Thomas Hope, was brought from Charleston, South Carolina. The two-story stone house has a stark dignity with its flat, unbroken facade and large chimneys that project out from the end walls. Architecturally, it is an early development of the hall-passage-parlor-type of construction, one room deep and two stories high. The central passage has double doors at each end which can be left open in the summer. The parlor and the hall to the left and to the right of the passage contain paneled shutters which fold back into the casements as protection from the Indians as well as the summer sun. The pendant scrolls under the cornices are reminiscent of the French influence which Hope found in South Carolina.

The main part of the house is a rectangle 42' x 24'; in addition to its two stories, it has a deep basement and an attic. The kitchen wing, without basement or attic, is on a lower floor level with three steps leading down to it from the hall or dining room. It was probably the last part of the house built and likely the first attached kitchen in East Tennessee. The main walls throughout the house are rough blocks of red marble, while the corners of the chimneys, and the belt course are quarried blue limestone, giving a variety to the masonry that is effective.

The inside of the house is restored to its original form. The small portice on the front was probably not original since it covers the keystone above the front door and will most likely be removed soon as more study is done by the Knox County Association for the Preservation of Tennessee Antiquities group.