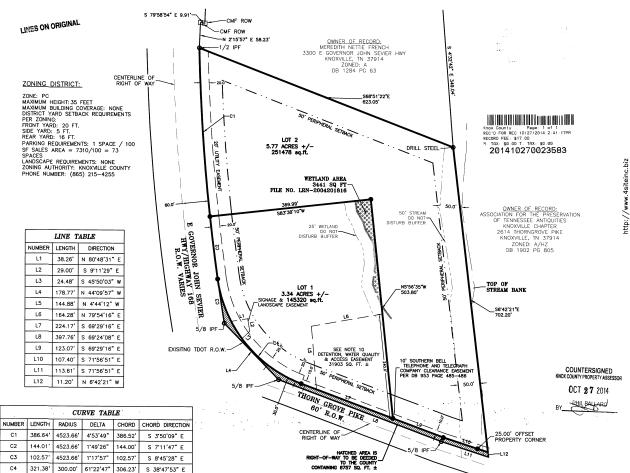

## Exhibit C: Plat

(1, WE) ASSOCIATION TO THE PROPERTY SHOWN HEREIN, HEREIN ADOPT THIS AS (MY, OUR) PLAN OF SUBDIVISION AND DEDICATE THE STREETS AS SHOWN TO THE PUBLIC USE FOREVER AND HEREBY CERTIFY THAT (I AM, ME ARE) THE OWNER(S) IN FEE SIMPLE OF THE PROPERTY, AND AS PROPERTY OWNER(S) HAVE AN UNRESTRICTED RIGHT TO DEDICATE RIGHT-OF-WAY AND/OR GRANT EASEMENT AS SHOWN ON THIS PLAT

GENERAL NOTES:

1. NORTH ARROW AND COORDINATES AS SHOWN HEREON ARE BASED ON TENNESSEE STATE PLANE COORDINATE SYSTEM, NAD '83.

2. ALL MEASUREMENTS SHOWN ARE TO U.S. STANDARDS.

3. SUBJECT TO ANY EASEMENTS, RESTRICTIONS OR RIGHTS-OF-WAY WHICH MAY OR MAY NOT BE OF RECORD. MINIMUM MPC R.O.W. SHOWN FOR INFORMATION ONLY. AREA BETWEEN MPC R.O.W. AND EXISTING TOOT R.O.W. NOT A PART OF THIS SUBDIVISION

4. THERE ARE NO PROPOSED STREETS FOR THIS SUBDIVISION

5. 9.11 ACRES INTO 2 LOTS.

6. CLT MAP 096 PARCEL 110.01.

7. SOURCES OF INFORMATION: DB 1902 PG 805 DB 1333 PG 222 DB 1284 PG 63

8. NO WETLAND DELINEATION WAS DONE ON LOT 2 AT THE TIME OF THIS PLAT. ONE WILL BE REQUIRED PRIOR TO ANY CONSTRUCTION ON LOT 2.

9. MAINTENANCE AGREEMENT FOR DETENTION FACILITIES PER INSTRUMENT# \_

10. THE ACCESS EASEMENT IS LOCATED WITHIN THE DETENTION, WATER QUALITY & ACCESS EASEMENT

OWNER: ASSOCIATION FOR THE PRESERVATION W.D. 1902 pg. 805
OF TENNESSEE ANTIQUITIES
KNOXVILLE CHAPTER
2614 THORNGROVE PIKE KNOXVILLE, TN 37914

SITE

(NOT TO SCALE)

NOTED P AS Š. SCALE:

DRAWN BY:
A EAST
2-EB-D ATE:
2-EB-D ATE:
0FFICE DATE:
3-12-14
CHECKED BY:
A MANARY
DWG. NO.:
14-028 KNOXY

civil engineerin

0

PIKE

P - THORN GROVE KNOX COUNTY, TENNESSEE 8TH CIVIL DISTRICT