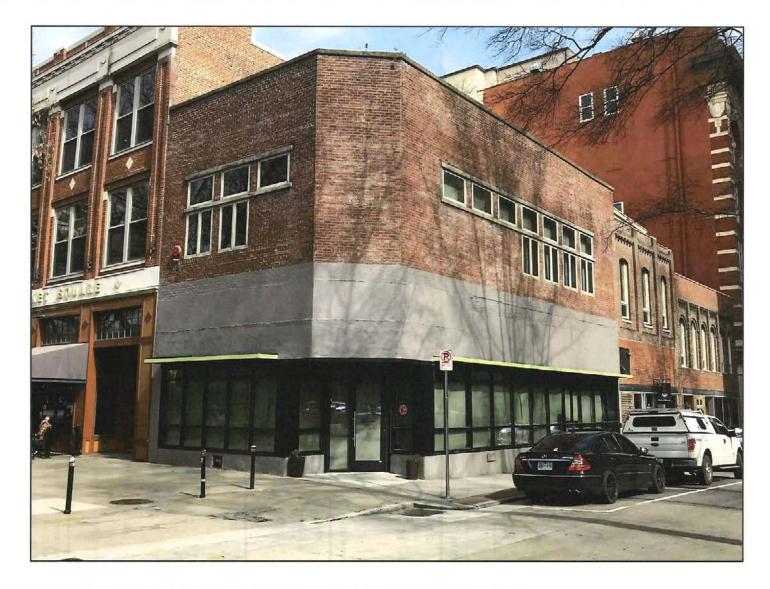

Two story, three bay, brick building with modern single pane windows on front facade, chamfered corner. Two story Italianate Commercial rear portion with access from Union Avenue, arched brick corbelled windows, corbelled cornice. c. 1950 storefront with recessed entry. (C) S. W. Hall & Co. Grocers recorded as occupant in 1885, with second floor use as the Grand Army of the Republic Hall. Other uses included a drugstore, a hardware store, a pharmacy and boarding house and a shoe store. In 1935, when front facade was probably altered, building had become the Wonder Store, Inc., a department store, and by 1950, it was an annex of Miller's Department Store. The footprint of the building with its distinctive chamfered corner has not changed on the Sanborn Fire Insurance Map.

#### DESCRIPTION OF WORK:

This is a renovation of the first level of the previously altered building at 2 Market Square. The exterior will be modified to include a metal canopy to cover a new patio seating area on Market Square with railings anchored to the concrete. A new metal canopy will also be added on the Union Avenue side of the building with sidewalk seating. The Market Square and Union Avenue façades will be modified to include a new wood storefront cornice (sign board), gooseneck lights, and signage.