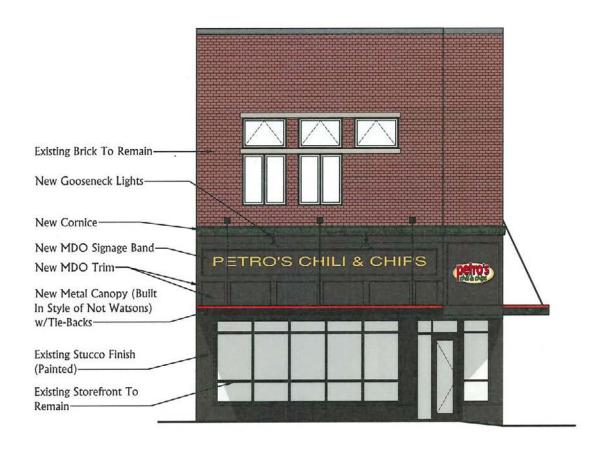

#### DESCRIPTION OF WORK:

This is a renovation of the first level of the previously altered building at 2 Market Square. The exterior will be modified to include a metal canopy to cover a new patio seating area on Market Square with railings anchored to the concrete. A new metal canopy will also be added on the Union Avenue side of the building with sidewalk seating. The Market Square and Union Avenue façades will be modified to include a new wood storefront cornice (sign board), gooseneck lights, and signage.

#### **STAFF FINDINGS:**

- 1) The building is a contributing structure within the Market Square H-1 Overlay and the National Register Historic District. While the building had a different design when originally constructed, the current building design from the 1930's is considered the design of significance in regard the Market Square Commercial (National Register) Historic District and the adopted Market Square Design Guidelines.
- 2) The Secretary of Interior's Standards for Rehabilitation recommendation #3 states, "Each property shall be recognized as a physical record of its time, place, and use. Changes that create a false sense of historical development, such as adding conjectural features or architectural elements from other buildings, shall not be undertaken."
- In staff's opinion, the design of the proposed storefront cornice (sign board) is not in-keeping with the modernistic design of the building.
- 3) The Secretary of Interior's Standards for Rehabilitation recommendation #4 states, "Most properties change over time; those changes that have acquired historic significance in their own right shall be retained and preserved."
- 4) The Market Square Design Guidelines ("guidelines") recommend that the cornice (sign board) be constructed of wood, cast iron, or sheet metal.
- The sign board will be constructed of MDO (wood).
- 5) The guidelines recommend that inappropriate historical themes shall be avoided.
- •The proposed sign board is designed to be similar to other historic structures on Market Square, however, does not appear to match the design of the building. Staff is recommending it be designed to have a flat appearance, or other design that is appropriate for the modernistic structure.
- 6) The guidelines recommend that storefronts not have more than two signs, a primary and a secondary sign. One of these may be a flush-mounted sign board located below the second story window sills and above the storefront display windows. It should not be more than 2-1/2 feet high with lettering between 8" and 18" high and covering about 65% of the sign board.
- The signs on the plan do not have dimensions or materials identified, however, they appear to meet the intent guidelines. Staff is recommending approval of the sign plan with the condition that a sign plan with dimensions and materials be submitted for staff for confirmation that they meet the size recommendations of the guidelines.
- The guidelines recommend one primary and one secondary sign for storefronts. Wall signs are considered the

- 7) A hanging sign can be mounted above the sidewalk, projecting no more than five feet. It could represent the image of a product or use text to identify a tenant and should be 4-6 square feet in area.
- 8) The guidelines recommend that signs can be directly or indirectly illuminated. Internally lit signs that respect the dimensions noted above for flush-mounted sign boards can be appropriate.
- 9) The guidelines do not specifically address canopies, but do make recommendations for awnings. The applicable recommendations are to attach above the storefront display windows and below the sign board, reinforce the frame of the storefront without covering the space between the second story windows and the sign board, and project 4 to 7 feet from the building.
- The proposed canopies meet the intent of the awning guidelines with the attachment location and generally the projection from the building, and are complimentary with the straight lines of the modernistic upper facade. Awnings and canopies that extend over Market Square have been approved with a depth larger than 7 feet in the past to allow the covering of outdoor seating areas. The width of the canopies across the two elevations should be reduced so as to not go beyond the storefront framing below at the chamfered corner, which will reduce the width canopies approximately 3 feet.
- The width of the canopy tie rods shall be no more than those used on the Not Watson's canopy (15 Market Square). The tie rods used on the canopy at The Oliver Hotel was determined to be aesthetically too thick after they were installed and are not recommended for future installations.

#### ► STAFF RECOMMENDATION:

Approve the request subject to the following conditions:

- 1) Reduce the width of the canopies from the chamfered corner of the building so as to next extend beyond the storefront framing below (approximately 3 feet), and meeting all other applicable requirements of the zoning ordinance (such as clearance with sidewalk and distance from curb).
- 2) Reduce the size of the wall sign on the chamfered corner to no more than 6 square feet.
- 3) Review and approval of the sign plan by staff to ensure the size and location meet the recommendations of the Market Square Design Guidelines.
- 4) Revising the storefront cornice (sign board) so as to be flat in design, removing the trim and cornice detailing, with review and approval by staff.