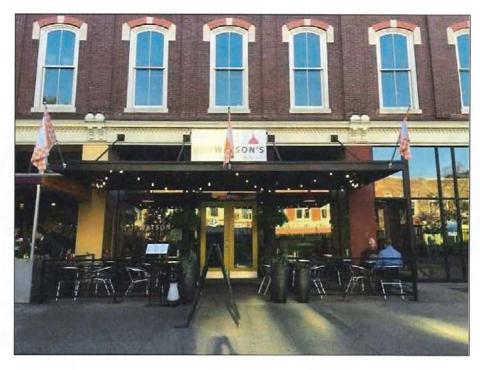

- 7) A hanging sign can be mounted above the sidewalk, projecting no more than five feet. It could represent the image of a product or use text to identify a tenant and should be 4-6 square feet in area.
- 8) The guidelines recommend that signs can be directly or indirectly illuminated. Internally lit signs that respect the dimensions noted above for flush-mounted sign boards can be appropriate.
- 9) The guidelines do not specifically address canopies, but do make recommendations for awnings. The applicable recommendations are to attach above the storefront display windows and below the sign board, reinforce the frame of the storefront without covering the space between the second story windows and the sign board, and project 4 to 7 feet from the building.
- The proposed canopies meet the intent of the awning guidelines with the attachment location and generally the projection from the building, and are complimentary with the straight lines of the modernistic upper facade. Awnings and canopies that extend over Market Square have been approved with a depth larger than 7 feet in the past to allow the covering of outdoor seating areas. The width of the canopies across the two elevations should be reduced so as to not go beyond the storefront framing below at the chamfered corner, which will reduce the width canopies approximately 3 feet.
- The width of the canopy tie rods shall be no more than those used on the Not Watson's canopy (15 Market Square). The tie rods used on the canopy at The Oliver Hotel was determined to be aesthetically too thick after they were installed and are not recommended for future installations.