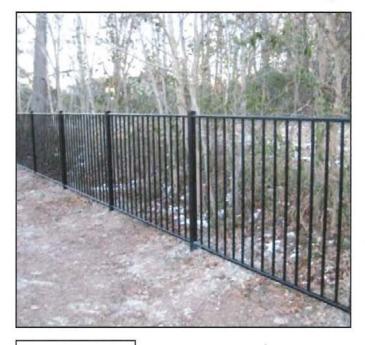

#### DESCRIPTION OF WORK:

This is a renovation of the first level of the previously altered building at 2 Market Square. The exterior will be modified to include a metal canopy to cover a new patio seating area on Market Square with railings anchored to the concrete. A new metal canopy will also be added on the Union Avenue side of the building with sidewalk seating. The Market Square and Union Avenue façades will be modified to include a new wood storefront cornice (sign board), gooseneck lights, and signage.