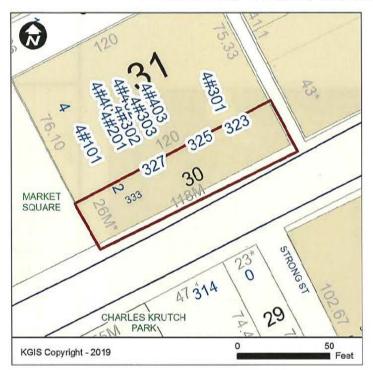

## KNOXVILLE HISTORIC ZONING COMMISSION STAFF REPORT - CERTIFICATE OF APPROPRIATENESS APPLICATION

PROPERTY ADDRESS: 2 Market Square 37902 FILE NO.: 5-D-19-HZ

**DISTRICT: Market Square H-1** 

**MEETING DATE:** 5/16/2019

Two story, three bay, brick building with modern single pane windows on front facade, chamfered corner. Two story Italianate Commercial rear portion with access from Union Avenue, arched brick corbelled windows, corbelled cornice. c. 1950 storefront with recessed entry. (C) S. W. Hall & Co. Grocers recorded as occupant in 1885, with second floor use as the Grand Army of the Republic Hall. Other uses included a drugstore, a hardware store, a pharmacy and boarding house and a shoe store. In 1935, when front facade was probably altered, building had become the Wonder Store, Inc., a department store, and by 1950, it was an annex of Miller's Department Store. The footprint of the building with its distinctive chamfered corner has not changed on the Sanborn Fire Insurance Map.