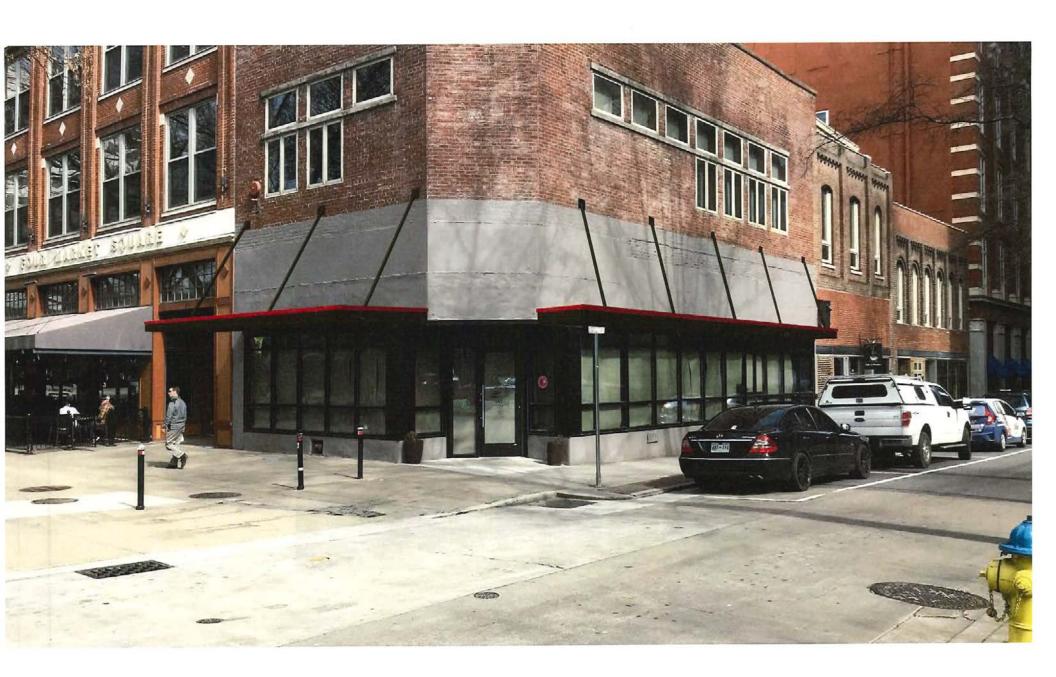

Two story, three bay, brick building with modern single pane windows on front facade, chamfered corner. Two story Italianate Commercial rear portion with access from Union Avenue, arched brick corbelled windows, corbelled cornice. c. 1950 storefront with recessed entry. (C) S. W. Hall & Co. Grocers recorded as occupant in 1885, with second floor use as the Grand Army of the Republic Hall. Other uses included a drugstore, a hardware store, a pharmacy and boarding house and a shoe store. In 1935, when front facade was probably altered, building had become the Wonder Store, Inc., a department store, and by 1950, it was an annex of Miller's Department Store. The footprint of the building with its distinctive chamfered corner has not changed on the Sanborn Fire Insurance Map.

#### DESCRIPTION OF WORK:

This is a renovation of the first level of the previously altered building at 2 Market Square. The exterior will be modified to include a metal canopy to cover a new patio seating area on Market Square with railings anchored to the concrete. A new metal canopy will also be added on the Union Avenue side of the building with sidewalk seating. The Market Square and Union Avenue façades will be modified to include a new wood storefront cornice (sign board), gooseneck lights, and signage.