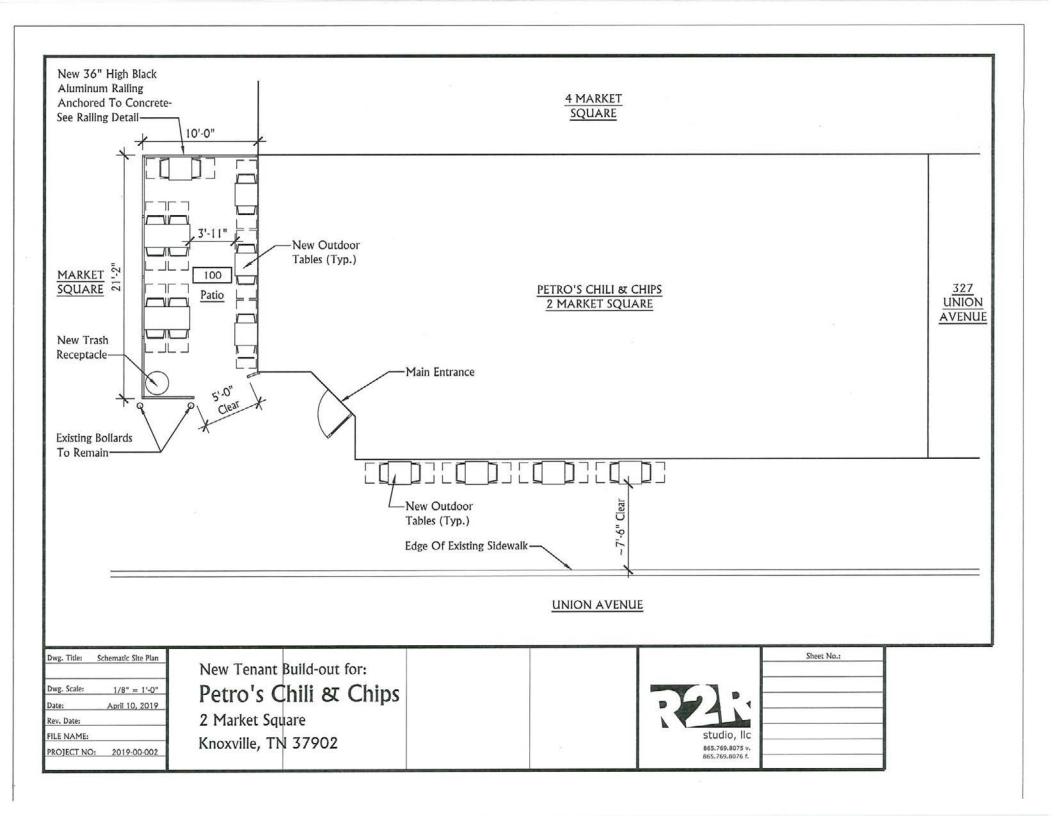

#### DESCRIPTION OF WORK:

This is a renovation of the first level of the previously altered building at 2 Market Square. The exterior will be modified to include a metal canopy to cover a new patio seating area on Market Square with railings anchored to the concrete. A new metal canopy will also be added on the Union Avenue side of the building with sidewalk seating. The Market Square and Union Avenue façades will be modified to include a new wood storefront cornice (sign board), gooseneck lights, and signage.

## KNOXVILLE HISTORIC ZONING COMMISSION STAFF REPORT - CERTIFICATE OF APPROPRIATENESS APPLICATION

PROPERTY ADDRESS: 2 Market Square 37902 FILE NO.: 5-D-19-HZ

**DISTRICT: Market Square H-1** 

primary sign and hanging signs are secondary. There are three walls signs proposed and no hanging signs. The two larger, externally illuminated wall signs are on different elevations of the building and in staff's opinion, meet the intent of the guidelines. The smaller, internally-illuminated sign on the chamfered corner could be appropriate if it meets the size standards for hanging signs.

- 7) A hanging sign can be mounted above the sidewalk, projecting no more than five feet. It could represent the image of a product or use text to identify a tenant and should be 4-6 square feet in area.
- 8) The guidelines recommend that signs can be directly or indirectly illuminated. Internally lit signs that respect the dimensions noted above for flush-mounted sign boards can be appropriate.
- 9) The guidelines do not specifically address canopies, but do make recommendations for awnings. The applicable recommendations are to attach above the storefront display windows and below the sign board, reinforce the frame of the storefront without covering the space between the second story windows and the sign board, and project 4 to 7 feet from the building.
- The proposed canopies meet the intent of the awning guidelines with the attachment location and generally the projection from the building, and are complimentary with the straight lines of the modernistic upper facade. Awnings and canopies that extend over Market Square have been approved with a depth larger than 7 feet in the past to allow the covering of outdoor seating areas. The width of the canopies across the two elevations should be reduced so as to not go beyond the storefront framing below at the chamfered corner, which will reduce the width canopies approximately 3 feet.
- The width of the canopy tie rods shall be no more than those used on the Not Watson's canopy (15 Market Square). The tie rods used on the canopy at The Oliver Hotel was determined to be aesthetically too thick after they were installed and are not recommended for future installations.

#### ► STAFF RECOMMENDATION:

Approve the request subject to the following conditions:

- 1) Reduce the width of the canopies from the chamfered corner of the building so as to next extend beyond the storefront framing below (approximately 3 feet), and meeting all other applicable requirements of the zoning ordinance (such as clearance with sidewalk and distance from curb).
- 2) Reduce the size of the wall sign on the chamfered corner to no more than 6 square feet.
- 3) Review and approval of the sign plan by staff to ensure the size and location meet the recommendations of the Market Square Design Guidelines.
- 4) Revising the storefront cornice (sign board) so as to be flat in design, removing the trim and cornice detailing, with review and approval by staff.