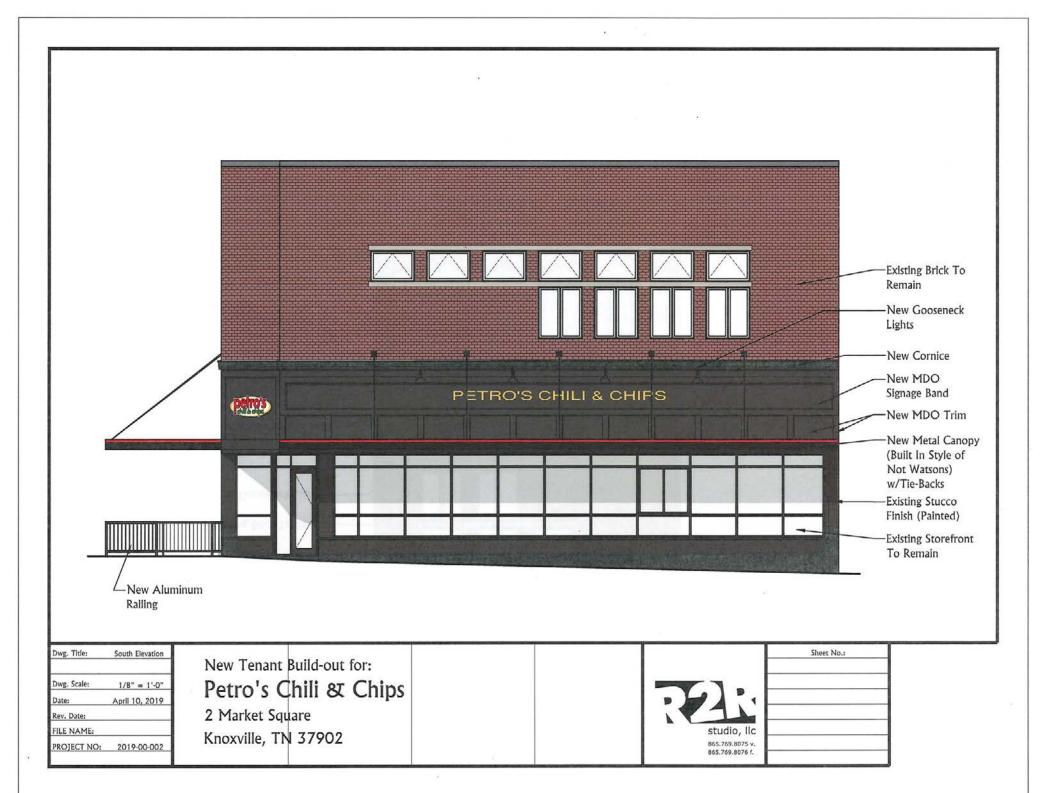

#### DESCRIPTION OF WORK:

This is a renovation of the first level of the previously altered building at 2 Market Square. The exterior will be modified to include a metal canopy to cover a new patio seating area on Market Square with railings anchored to the concrete. A new metal canopy will also be added on the Union Avenue side of the building with sidewalk seating. The Market Square and Union Avenue façades will be modified to include a new wood storefront cornice (sign board), gooseneck lights, and signage.

#### **STAFF FINDINGS:**

- 1) The building is a contributing structure within the Market Square H-1 Overlay and the National Register Historic District. While the building had a different design when originally constructed, the current building design from the 1930's is considered the design of significance in regard the Market Square Commercial (National Register) Historic District and the adopted Market Square Design Guidelines.
- 2) The Secretary of Interior's Standards for Rehabilitation recommendation #3 states, "Each property shall be recognized as a physical record of its time, place, and use. Changes that create a false sense of historical development, such as adding conjectural features or architectural elements from other buildings, shall not be undertaken."
- In staff's opinion, the design of the proposed storefront cornice (sign board) is not in-keeping with the modernistic design of the building.
- 3) The Secretary of Interior's Standards for Rehabilitation recommendation #4 states, "Most properties change over time; those changes that have acquired historic significance in their own right shall be retained and preserved."
- 4) The Market Square Design Guidelines ("guidelines") recommend that the cornice (sign board) be constructed of wood, cast iron, or sheet metal.
- The sign board will be constructed of MDO (wood).
- 5) The guidelines recommend that inappropriate historical themes shall be avoided.
- •The proposed sign board is designed to be similar to other historic structures on Market Square, however, does not appear to match the design of the building. Staff is recommending it be designed to have a flat appearance, or other design that is appropriate for the modernistic structure.
- 6) The guidelines recommend that storefronts not have more than two signs, a primary and a secondary sign. One of these may be a flush-mounted sign board located below the second story window sills and above the storefront display windows. It should not be more than 2-1/2 feet high with lettering between 8" and 18" high and covering about 65% of the sign board.
- The signs on the plan do not have dimensions or materials identified, however, they appear to meet the intent guidelines. Staff is recommending approval of the sign plan with the condition that a sign plan with dimensions and materials be submitted for staff for confirmation that they meet the size recommendations of the guidelines.
- The guidelines recommend one primary and one secondary sign for storefronts. Wall signs are considered the

- 7) A hanging sign can be mounted above the sidewalk, projecting no more than five feet. It could represent the image of a product or use text to identify a tenant and should be 4-6 square feet in area.
- 8) The guidelines recommend that signs can be directly or indirectly illuminated. Internally lit signs that respect the dimensions noted above for flush-mounted sign boards can be appropriate.
- 9) The guidelines do not specifically address canopies, but do make recommendations for awnings. The applicable recommendations are to attach above the storefront display windows and below the sign board, reinforce the frame of the storefront without covering the space between the second story windows and the sign board, and project 4 to 7 feet from the building.
- The proposed canopies meet the intent of the awning guidelines with the attachment location and generally the projection from the building, and are complimentary with the straight lines of the modernistic upper facade. Awnings and canopies that extend over Market Square have been approved with a depth larger than 7 feet in the past to allow the covering of outdoor seating areas. The width of the canopies across the two elevations should be reduced so as to not go beyond the storefront framing below at the chamfered corner, which will reduce the width canopies approximately 3 feet.
- The width of the canopy tie rods shall be no more than those used on the Not Watson's canopy (15 Market Square). The tie rods used on the canopy at The Oliver Hotel was determined to be aesthetically too thick after they were installed and are not recommended for future installations.

#### ► STAFF RECOMMENDATION:

Approve the request subject to the following conditions:

- 1) Reduce the width of the canopies from the chamfered corner of the building so as to next extend beyond the storefront framing below (approximately 3 feet), and meeting all other applicable requirements of the zoning ordinance (such as clearance with sidewalk and distance from curb).
- 2) Reduce the size of the wall sign on the chamfered corner to no more than 6 square feet.
- 3) Review and approval of the sign plan by staff to ensure the size and location meet the recommendations of the Market Square Design Guidelines.
- 4) Revising the storefront cornice (sign board) so as to be flat in design, removing the trim and cornice detailing, with review and approval by staff.