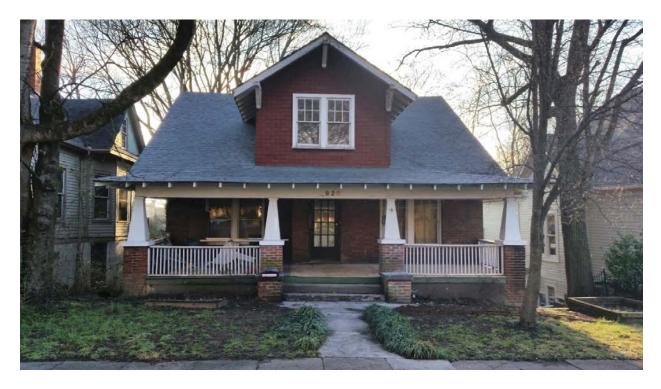

### PROPERTY DESCRIPTION: Craftsman (c.1910)

One and 1/2 story frame with brick veener wallcovering. Side gable roof with front gable dormer, asphalt roll roof covering, exposed rafters, six over one double hung windows. One story full front porch with brick piers and splayed wood posts, tongue and groove floor. Brick foundation. Retangular plan. Original multi-light front door entry.

This Notice Received By:

920 Eleanor – Front view

920 Eleanor – Rear view

920 Eleanor – Rear view 2