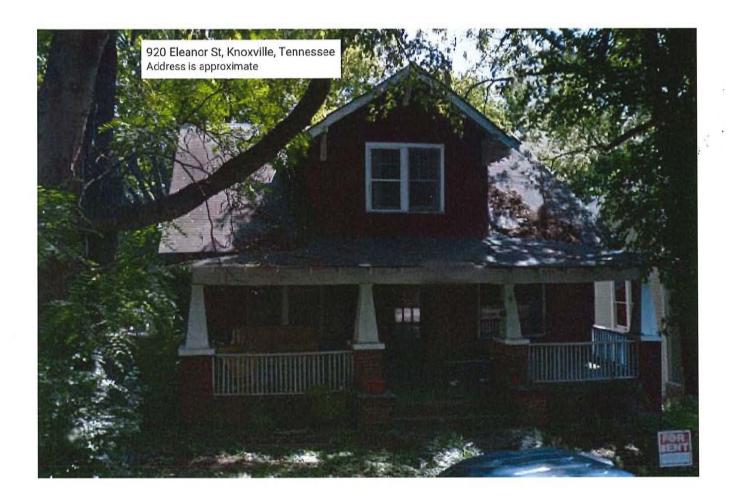

## KNOXVILLE HISTORIC ZONING COMMISSION STAFF REPORT - CERTIFICATE OF APPROPRIATENESS APPLICATION

PROPERTY ADDRESS: 920 Eleanor St 37917 FILE NO.: 5-C-19-HZ

**DISTRICT:** Fourth and Gill H-1

**MEETING DATE:** 5/16/2019

### PROPERTY DESCRIPTION: Craftsman (c.1910)

One and 1/2 story frame with brick veener wallcovering. Side gable roof with front gable dormer, asphalt roll roof covering, exposed rafters, six over one double hung windows. One story full front porch with brick piers and splayed wood posts, tongue and groove floor. Brick foundation. Retangular plan. Original multi-light front door entry.

#### **STAFF FINDINGS:**

- -The applicant was issued a stop work order for installing a handrail without permits.
- -Based on a photos from a HZC application submitted in March of 2015, it appears the handrail on the front porch was removed sometime after March 2015.
- -The handrails installed were modeled after a Queen Anne style house on the same street and are not typically found on a craftsman style porch.