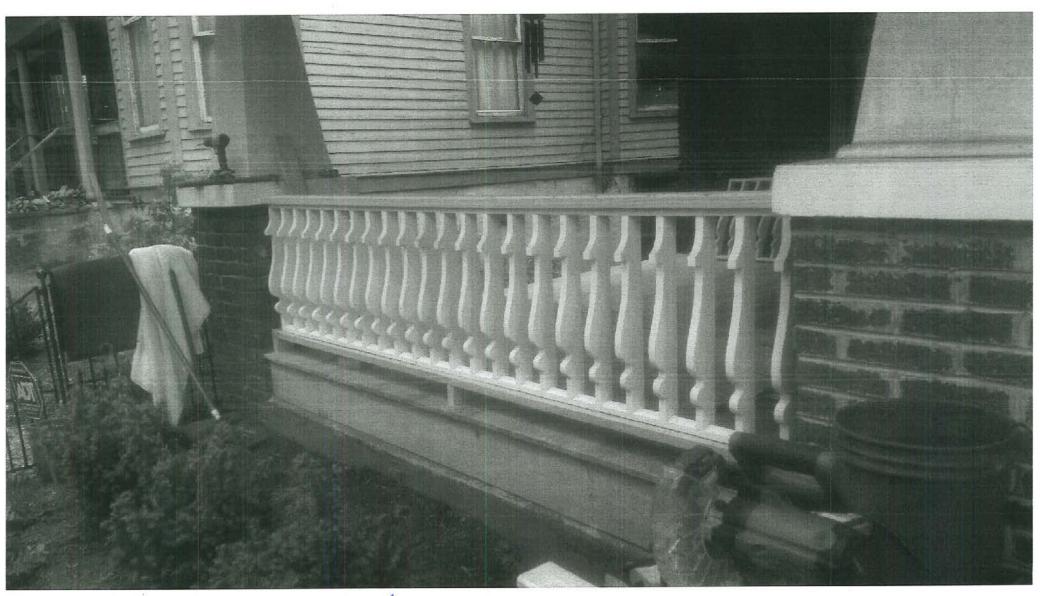

We found a home at 1203 Luttrell Street that was built around the same time sand Client liked this custom handrail. We built and installed the handrail using treated lumber and primed before installation. Client is having painted by other.

# HARRISON BOYD

CUSTOM HAND RAIL INSTALLED 920 Eleanor ST.

| CITY OF KNOXVILLE BUILDING INSPECTIONS DEPARTMENT                                                                                                                                                                                                                                            |
|----------------------------------------------------------------------------------------------------------------------------------------------------------------------------------------------------------------------------------------------------------------------------------------------|
| ZONING NOTICE OF VIOLATION                                                                                                                                                                                                                                                                   |
| Detaction 4/26/19 Inspector Rebecca Johnson                                                                                                                                                                                                                                                  |
| Violations To Be Corrected (Compliance Date) By: 5-3-17                                                                                                                                                                                                                                      |
|                                                                                                                                                                                                                                                                                              |
| Property Address: 100 Eleanor St.  Property Zoning: R-1A/H-1 CLT#: D81 MK 008  Property Owner: Boxd Harrison Deles                                                                                                                                                                           |
| Tenant (if applicable):                                                                                                                                                                                                                                                                      |
| By order of the Chief Building Official of the City of Knoxville you are hereby notified you are in violation of the Knoxville City Code, Appendix B, Zoning Regulations as listed below. Compliance with these regulations must be met prior to continuing with any work, use or occupancy. |
| Violation: Unpermitted handvail without Certifate of Appropriateness                                                                                                                                                                                                                         |
| De City of Knoxville Zoning<br>Ordinance Article 4, Section 5.1.I.1                                                                                                                                                                                                                          |
|                                                                                                                                                                                                                                                                                              |
|                                                                                                                                                                                                                                                                                              |
|                                                                                                                                                                                                                                                                                              |
|                                                                                                                                                                                                                                                                                              |