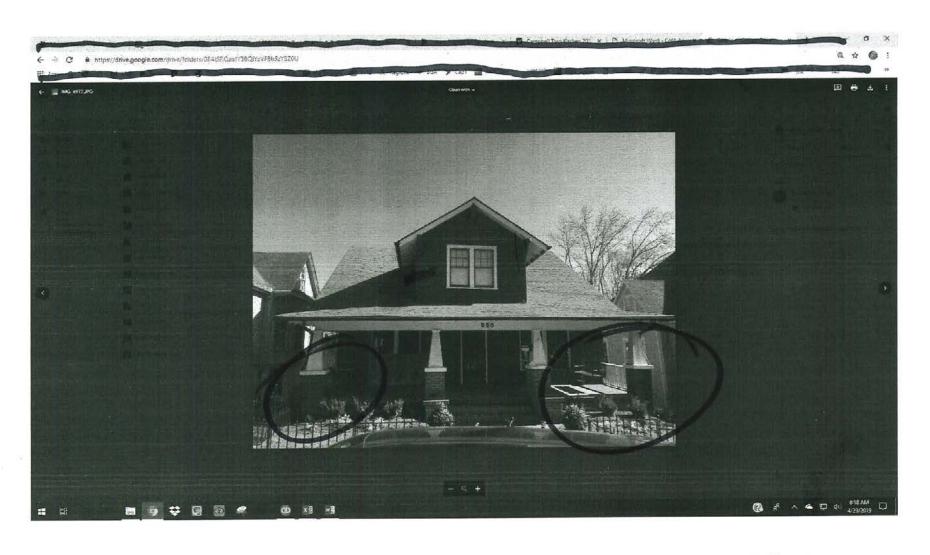

#### **STAFF FINDINGS:**

- -The applicant was issued a stop work order for installing a handrail without permits.
- -Based on a photos from a HZC application submitted in March of 2015, it appears the handrail on the front porch was removed sometime after March 2015.
- -The handrails installed were modeled after a Queen Anne style house on the same street and are not typically found on a craftsman style porch.

Original Print Date: 5/9/2019

Knoxville/Knox County Planning -- Historic Zoning Commission

OLD HANDRAIL ON SIVES WI PROUT HANDRAIL MISSING

PROPERTY WI SAME HAND RAIL