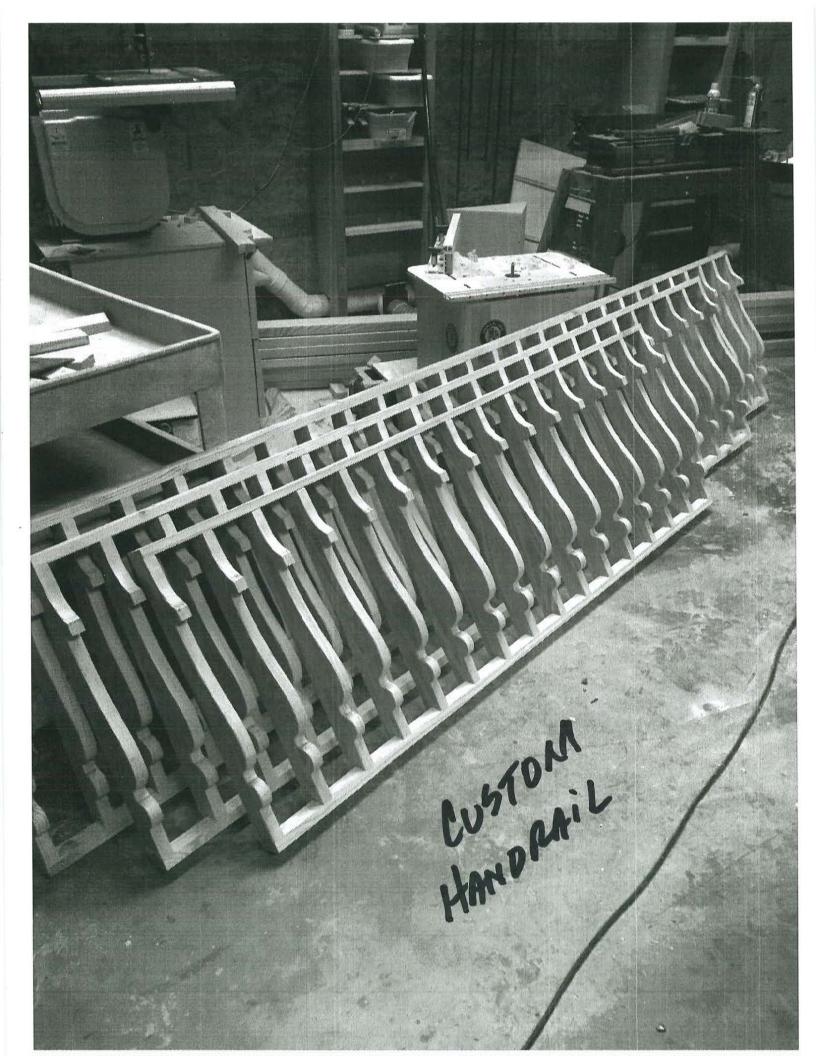

We found a home at 1203 Luttrell Street that was built around the same time sand Client liked this custom handrail. We built and installed the handrail using treated lumber and primed before installation. Client is having painted by other.

# HARRISON BOYD

CUSTOM HAND RAIL INSTALLED 920 Eleanor ST.

| CITY OF KNOXVILLE BUILDING INSPECTIONS DEPARTMENT                                                                                                                                                                                                                                            |
|----------------------------------------------------------------------------------------------------------------------------------------------------------------------------------------------------------------------------------------------------------------------------------------------|
| ZONING NOTICE OF VIOLATION                                                                                                                                                                                                                                                                   |
| Detaction 4/26/19 Inspector Rebecca Johnson                                                                                                                                                                                                                                                  |
| Violations To Be Corrected (Compliance Date) By: 5-3-17                                                                                                                                                                                                                                      |
|                                                                                                                                                                                                                                                                                              |
| Property Address: 100 Eleanor St.  Property Zoning: R-1A/H-1 CLT#: D81 MK 008  Property Owner: Boxd Harrison Deles                                                                                                                                                                           |
| Tenant (if applicable):                                                                                                                                                                                                                                                                      |
| By order of the Chief Building Official of the City of Knoxville you are hereby notified you are in violation of the Knoxville City Code, Appendix B, Zoning Regulations as listed below. Compliance with these regulations must be met prior to continuing with any work, use or occupancy. |
| Violation: Unpermitted handvail without Certifate of Appropriateness                                                                                                                                                                                                                         |
| De City of Knoxville Zoning<br>Ordinance Article 4, Section 5.1.I.1                                                                                                                                                                                                                          |
|                                                                                                                                                                                                                                                                                              |
|                                                                                                                                                                                                                                                                                              |
|                                                                                                                                                                                                                                                                                              |
|                                                                                                                                                                                                                                                                                              |