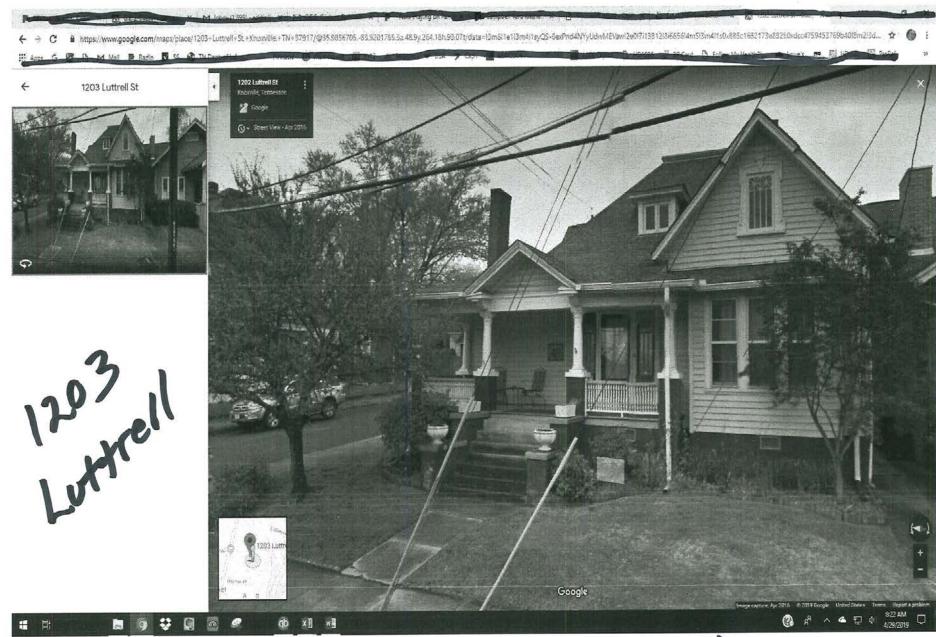

#### ► DESCRIPTION OF WORK:

Replace handrail on the front porch with a more decorative-vintage hand rail selected by the owner as seen at 1203 Luttrell Street.

We found a home at 1203 Luttrell Street that was built around the same time sand Client liked this custom handrail. We built and installed the handrail using treated lumber and primed before installation. Client is having painted by other.