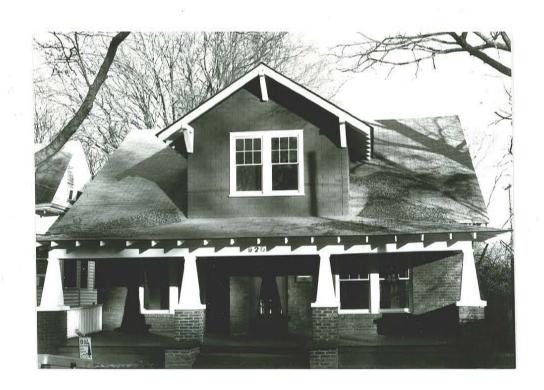

### PROPERTY DESCRIPTION: Craftsman (c.1910)

One and 1/2 story frame with brick veener wallcovering. Side gable roof with front gable dormer, asphalt roll roof covering, exposed rafters, six over one double hung windows. One story full front porch with brick piers and splayed wood posts, tongue and groove floor. Brick foundation. Retangular plan. Original multi-light front door entry.

#### **STAFF FINDINGS:**

- -The applicant was issued a stop work order for installing a handrail without permits.
- -Based on a photos from a HZC application submitted in March of 2015, it appears the handrail on the front porch was removed sometime after March 2015.
- -The handrails installed were modeled after a Queen Anne style house on the same street and are not typically found on a craftsman style porch.