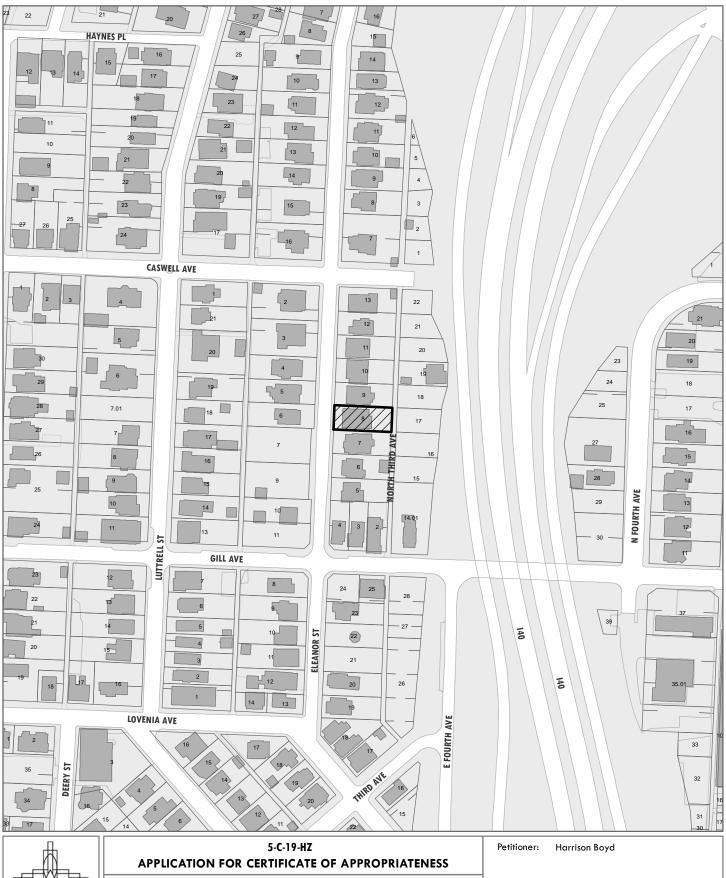

## KNOXVILLE HISTORIC ZONING COMMISSION STAFF REPORT - CERTIFICATE OF APPROPRIATENESS APPLICATION

PROPERTY ADDRESS: 920 Eleanor St 37917 FILE NO.: 5-C-19-HZ

**DISTRICT:** Fourth and Gill H-1

**MEETING DATE:** 5/16/2019

**APPLICANT:** Harrison Boyd (Owner)

LEVEL OF WORK: Level II Major replacement of materials or architectural elements; construction of addition or

outbuilding.

### PROPERTY DESCRIPTION: Craftsman (c.1910)

One and 1/2 story frame with brick veener wallcovering. Side gable roof with front gable dormer, asphalt roll roof covering, exposed rafters, six over one double hung windows. One story full front porch with brick piers and splayed wood posts, tongue and groove floor. Brick foundation. Retangular plan. Original multi-light front door entry.